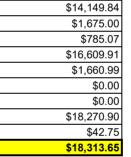

#### **Draft Vote Language -**

- 1. Motion to recommend to the SBC the approval of Project Adventure for the climbing wall for \$175,996.75.
- 2. Motion to approve Consigli Change Order #36 for \$39,379.07.
- 3. Motion to approve Consigli AHS Requisition #45 for \$2,688,735.22.