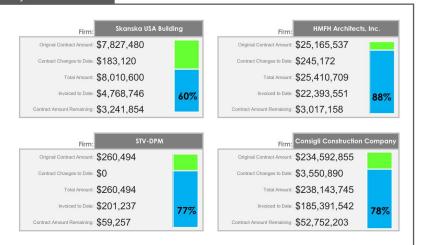

Owner's Contingency Summary 8/8/2023

| BRR No. | Company                              | Funds From Cost Code | Amount       | Funds to Cost Code                         | Transfer Description                                                         |
|---------|--------------------------------------|----------------------|--------------|--------------------------------------------|------------------------------------------------------------------------------|
| BBR#4   | Cabot Risk Strategies, LLC           | Owner's Contingency  | \$37,379.00  | Owner's Insurance                          | Parmenter Insurance Overage - General Liability & Builders Risk              |
| BBR#4   | HMFH/McPhail Associated              | Owner's Contingency  | \$39,158.70  | A&E - Geotech & Geotech Environment        | Additional Services - McPhail Geotech & Geoenvironmental                     |
| BBR#4   | HMFH/Samiotes Consultants, Inc.      | Owner's Contingency  | \$2,475.00   | A&E - Site Survey                          | Additional Services - Site Survey related to Arlington DPW Project           |
| BBR#4   | HMFH/Samiotes Consultants, Inc.      | Owner's Contingency  | \$12,485.00  | A&E - Construction Contract Administration | Additional Services -CA related to Arlington DPW Project                     |
| BBR#4   | HMFH/Samiotes Consultants, Inc.      | Owner's Contingency  | \$8,690.00   | A&E - Site Survey                          | Additional Services - Eversource Design Changes                              |
| BRR#5   | HMFH/BALA Consulting Engineers, Inc. | Owner's Contingency  | \$21,593.00  | A&E - Construction Contract Documents      | Additional Services - Eversource & Ameresco Design Changes                   |
| BRR#5   | Town of Arlington - Custodial        | Owner's Contingency  | \$50,000.00  | Other Project Costs                        | AHS Custodial Overtime                                                       |
| BRR#5   | Construction Risk Partners           | Owner's Contingency  | \$7,185.00   | Owner's Insurance                          | Builders Risk - Contents Coverage                                            |
| BRR#5   | HMFH/BALA Consulting Engineers, Inc. | Owner's Contingency  | \$2,750.00   | A&E - Construction Contract Documents      | Additional Services -BALA Library Changes                                    |
| BRR#6   | TBD                                  | Owner's Contingency  | \$100,000.00 | Other Project Costs                        | Upcoming Phased Moving Costs                                                 |
| BRR#6   | Mosesian Center for the Arts         | Owner's Contingency  | \$17,150.00  | Other Project Costs                        | Spring Musical Venue Rental                                                  |
| BRR#6   | ccs                                  | Owner's Contingency  | \$4,731.00   | Equipment                                  | Phase 1 Change Order #1 - Additional Dlab Equipment                          |
| BRR#6   | TBD                                  | Owner's Contingency  | \$75,000.00  | Other Project Costs                        | Upcoming Phased Moving Costs                                                 |
| BRR#6   | TBD                                  | Owner's Contingency  | \$200,000.00 | Furniture                                  | Upcoming FF&E                                                                |
| BRR#6   | HMFH/BALA Consulting Engineers, Inc. | Owner's Contingency  | \$37,400.00  | A&E - Construction Contract Administration | McPhail Increased Scope Task 17 - CA Vibration Monitoring Services           |
| BRR#6   | HMFH/BALA Consulting Engineers, Inc. | Owner's Contingency  | \$10,150.00  | A&E - Construction Contract Documents      | BALA Addt. Services #8 - Change Phase 2 Urinals to Toilets                   |
| BRR#6   | Ameresco                             | Owner's Contingency  | \$404,498.00 | Utility Company Fees                       | Photovoltaic Relocation Fee                                                  |
| BRR#6   | TBD                                  | Owner's Contingency  | \$100,000.00 | Furniture                                  | Upcoming FF&E - Additional Contingency                                       |
| BRR#6   | ccs                                  | Owner's Contingency  | \$3,312.00   | Equipment                                  | Phase 1 Change Order #2 - Wall Box Cut-Ins / 75" IFPs Height Change          |
|         |                                      |                      |              |                                            | Additional Services - BALA Electrical Design for VRF and Heat                |
| BRR#7   | HMFH/BALA Consulting Engineers, Inc. | Owner's Contingency  | \$3,988.00   | A&E - Construction Contract Documents      | Recovery/Condensing Units                                                    |
| BRR#7   | HMFH Architects, Inc.                | Owner's Contingency  | \$215,000.00 | A&E - Construction Contract Administration | Phases 3 and 4 Extension                                                     |
| BRR#7   | Skanska                              | Owner's Contingency  | \$183,120.00 | OPM - Construction Contract Administration | Phases and 3 & 4 Extension                                                   |
|         |                                      |                      |              |                                            | Additional Services - BALA MEP Design for New Office on District Floor       |
| BRR#7   | HMFH/BALA Consulting Engineers, Inc. | Owner's Contingency  | \$4,480.00   | A&E - Construction Contract Documents      | Building C                                                                   |
|         |                                      |                      |              |                                            |                                                                              |
| BRR#7   | HMFH/CSS                             | Owner's Contingency  | \$23,320.00  | A&E - Construction Contract Administration | Additional Services - CSS Additional Site Review Construction Administration |
| BRR#7   | Briggs                               | Owner's Contingency  | \$75,000.00  | Testing Services                           | Additional Construction Material Testing                                     |
| BRR#7   | HMFH/BALA Consulting Engineers, Inc. | Owner's Contingency  | \$6,250.00   | A&E - Construction Contract Documents      | Additional Services - BALA Design for Dividing LABBB Space                   |
| BRR#7   | Liberty Mutual                       | Owner's Contingency  | \$9,365.00   | Owner's Insurance                          | 2023-2024 Property Floater Insurance                                         |