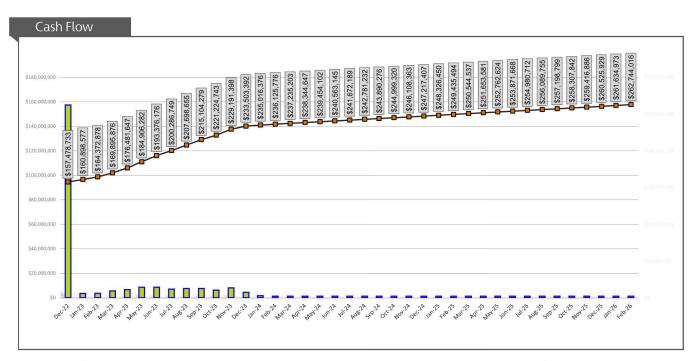

|
| TBD                        | 1                                 |                                   |
| \$ Original                | \$ Remaining Current              | \$ Remaining Anticipated          |
| \$0                        | \$0                               | \$0 →                             |
| TBD                        |                                   |                                   |
| \$ Original                | \$ Remaining Current              | \$ Remaining Anticipated          |
| \$0                        | \$0                               | \$0                               |

#### Current Pay Period

Pay App No.: 14

Pay App Amount: \$2,956,497.42

#### Pro Pay

Amount Submitted: \$198,131,650

Amount Reimbursed: \$68,014,195

#### Change Events











#### **SKANSKA**

### Report By Cost Code - Summary

| Cost Code Description                      | Cost Code | TOTAL: \$286,612,320 Approved Budget Amount | \$285,314,921<br>Committed Amount | \$1,297,399<br>Budget Remaining | \$224,420,159<br>Invoice to Date | \$60,894,762<br>Remaining Invoice |
|--------------------------------------------|-----------|---------------------------------------------|-----------------------------------|---------------------------------|----------------------------------|-----------------------------------|
|                                            |           |                                             |                                   |                                 |                                  | Amount                            |
|