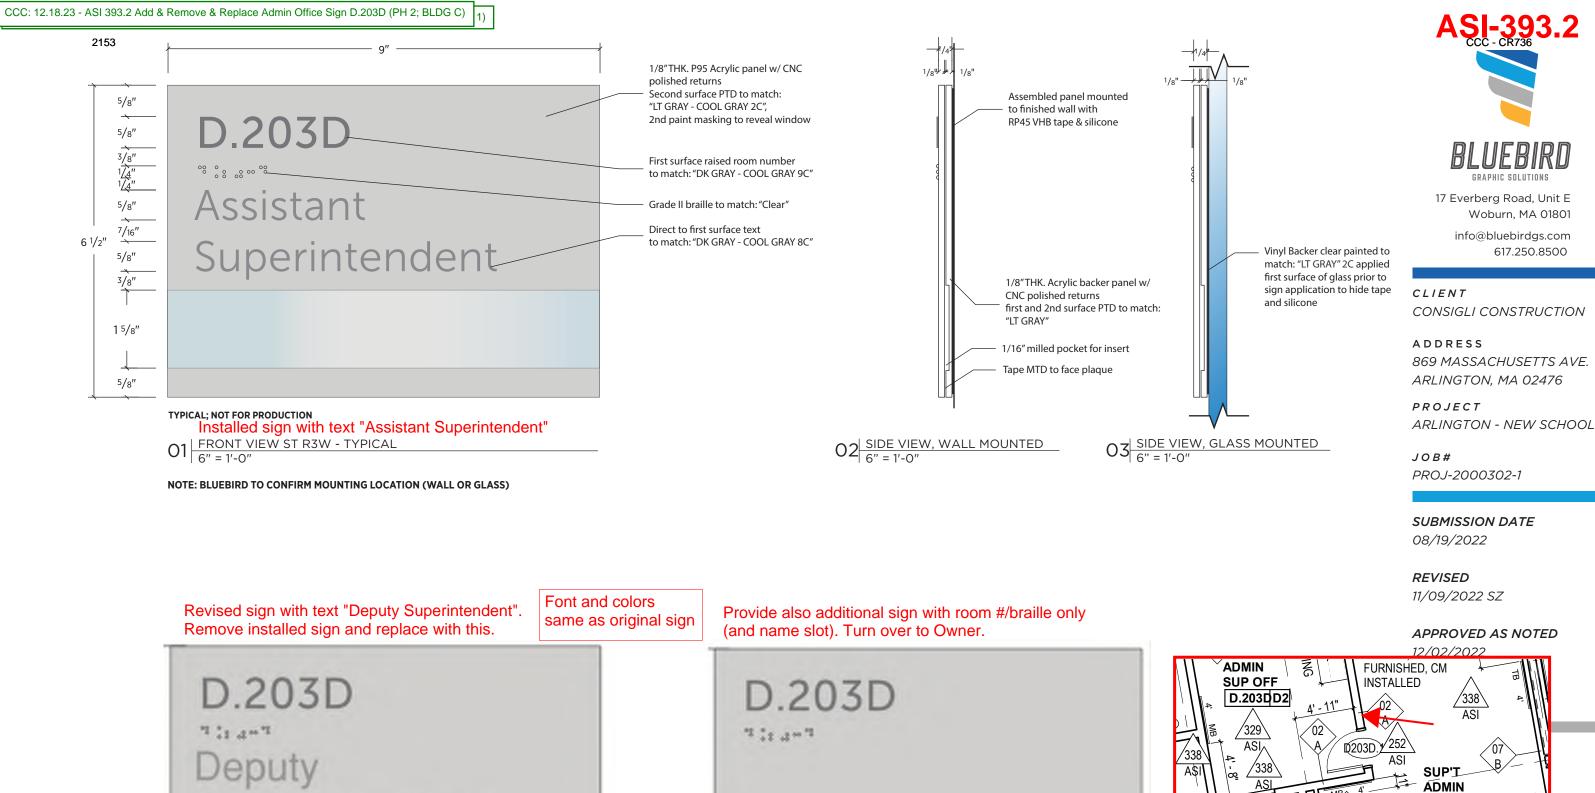

#### **Draft Vote Language -**

- 1. Motion to recommend to the SBC the approval of Project Adventure for the climbing wall for \$175,996.75.
- 2. Motion to approve Consigli Change Order #36 for \$39,379.07.
- 3. Motion to approve Consigli AHS Requisition #45 for \$2,688,735.22.