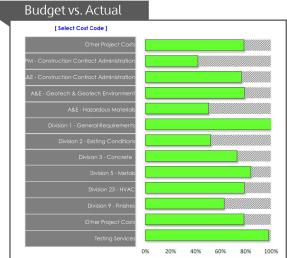

### Report By Cost Code - Summary

| Cost Code Description                      | Cost Code | TOTAL: \$286,612,320 Approved Budget Amount | \$285,314,921<br>Committed Amount | \$1,297,399<br>Budget Remaining | \$224,420,159<br>Invoice to Date | \$60,894,762<br>Remaining Invoice |
|--------------------------------------------|-----------|---------------------------------------------|-----------------------------------|---------------------------------|----------------------------------|-----------------------------------|
|                                            |           |                                             |                                   |                                 |                                  | Amount                            |
| OPM - Feasibility Study                    | 0001-0000 | \$442,880                                   | \$442,880                         | \$0                             | \$439,550                        | \$3,330                           |
| A&E - Feasibility Study                    | 0002-0000 | \$1,285,582                                 | \$1,285,582                       | \$0                             | \$1,285,582                      | \$0                               |
| Environmental & Site                       | 0003-0000 | \$261,690                                   | \$261,690                         | \$0                             | \$263,588                        | (\$1,898)                         |
| Other                                      | 0004-0000 | \$6,098                                     | \$2,138                           | \$3,960                         | \$2,138                          | \$0                               |
| OPM - Design Development                   | 0102-0400 | \$738,194                                   | \$738,194                         | \$0                             | \$503,704                        | \$234,490                         |
| OPM - Construction Contract Documents      | 0102-0500 | \$1,564,643                                 | \$1,564,643                       | \$0                             | \$1,564,643                      | \$0                               |
| OPM - Bidding                              | 0102-0600 | \$360,097                                   | \$360,097                         | \$0                             | \$360,097                        | \$0                               |
| OPM - Construction Contract Administration | 0102-0700 | \$4,538,462                                 | \$4,538,462                       | \$0                             | \$1,900,752                      | \$2,637,710                       |
| OPM - Closeout                             | 0102-0800 | \$366,324                                   | \$366,324                         | \$0                             | \$0                              | \$366,324                         |
| Owner's Insurance                          | 0105-0000 | \$735,190                                   | \$735,190                         | \$0                             | \$735,143                        | \$47                              |
| A&E - Design Development                   | 0201-0400 | \$4,224,185                                 | \$4,224,185                       | \$0                             | \$4,225,722                      | (\$1,537)                         |
| A&E - Construction Contract Documents      | 0201-0500 | \$6,906,450                                 | \$6,903,817                       | \$2,633                         | \$6,914,947                      | (\$11,130)                        |
| A&E - Bidding                              | 0201-0600 | \$422,419                                   | \$422,419                         | \$0                             | \$422,419                        | \$0                               |
| A&E - Construction Contract Administration | 0201-0700 | \$9,652,035                                 | \$9,622,665                       | \$29,370                        | \$7,407,649                      | \$2,215,016                       |
| A&E - Closeout                             | 0201-0800 | \$372,521                                   | \$372,521                         | \$0                             | \$0                              | \$372,521                         |
| A&E - Other Basic Services                 | 0201-9900 | \$39,781                                    | \$20,739                          | \$19,042                        | \$8,800                          | \$11,939                          |
| A&E - Printing (Over Minimum)              | 0203-0200 | \$10,000                                    | \$182                             | \$9,819                         | \$182                            | <b>\$</b> O                       |
| A&E - Other Reimbursable Costs             | 0203-9900 | \$30,896                                    | \$12,972                          | \$17,924                        | \$33,398                         | (\$20,426)                        |
| A&E - Hazardous Materials                  | 0204-0200 | \$476,227                                   | \$379,324                         | \$96,903                        | \$242,055                        | \$137,269                         |
| A&E - Geotech & Geotech Environment        | 0204-0300 | \$1,668,720                                 | \$1,634,509                       | \$34,211                        | \$1,318,894                      | \$315,615                         |

## Report By Cost Code - Summary

|                           |           | TOTAL: \$286,612,320   | \$285,314,921    | \$1,297,399      | \$224,420,159   | \$60,894,762                |
|---------------------------|-----------|------------------------|------------------|------------------|-----------------|-----------------------------|
| Cost Code Description     | Cost Code | Approved Budget Amount | Committed Amount | Budget Remaining | Invoice to Date | Remaining Invoice<br>Amount |
| A&E - Site Survey         | 0204-0400 | \$186,395              | \$174,295        | \$12,100         | \$179,429       | (\$5,134)                   |
| A&E - Wetlands            | 0204-0500 | \$1,090                | \$0              | \$1,090          | \$0             | \$0                         |
| A&E - Traffic Studies     | 0204-1200 | \$95,810               | \$95,810         | \$0              | \$90,886        | \$4,924                     |
| Pre-Construction Services | 0501-0000 | \$305,508              | \$305,508        | \$0              | \$305,508       | \$0                         |
| Utility Company Fees      | 0601-0000 | \$1,058,998            | \$1,046,165      | \$12,833         | \$1,499,036     | (\$452,871)                 |
| Testing Services          | 0602-0000 | \$825,000              | \$923,236        | (\$98,236)       | \$810,320       | \$112,916                   |
| Swing-Space/Modulars      | 0603-0000 | \$2,580,810            | \$2,576,882      | \$3,928          | \$2,576,882     | \$0                         |
| Other Project Costs       | 0699-0000 | \$1,131,930            | \$1,127,254      | \$4,676          | \$890,382       | \$236,872                   |
| Furnishings               | 0701-0000 | \$4,336,500            | \$4,202,807      | \$133,693        | \$3,677,957     | \$524,850                   |
| Equipment                 | 0702-0000 | \$4,044,543            | \$3,136,194      | \$908,349        | \$2,254,845     | \$881,349                   |