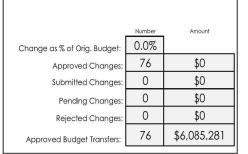

|
| TBD                        | 1                                 |                                   |
| \$ Original                | \$ Remaining Current              | \$ Remaining Anticipated          |
| \$0                        | \$0                               | \$0 →                             |
| TBD                        |                                   |                                   |
| \$ Original                | \$ Remaining Current              | \$ Remaining Anticipated          |
| \$0                        | \$0                               | \$0                               |

#### Current Pay Period

Pay App No.: 14

Pay App Amount: \$2,956,497.42

#### Pro Pay

Amount Submitted: \$198,131,650

Amount Reimbursed: \$68,014,195

#### Change Events











#### **SKANSKA**

### Report By Cost Code - Summary

| Cost Code Description                      | Cost Code | TOTAL: \$286,612,320 Approved Budget Amount | \$285,314,921<br>Committed Amount | \$1,297,399<br>Budget Remaining | \$224,420,159<br>Invoice to Date | \$60,894,762<br>Remaining Invoice |
|--------------------------------------------|-----------|---------------------------------------------|-----------------------------------|---------------------------------|----------------------------------|-----------------------------------|
|                                            |           |                                             |                                   |                                 |                                  | Amount                            |