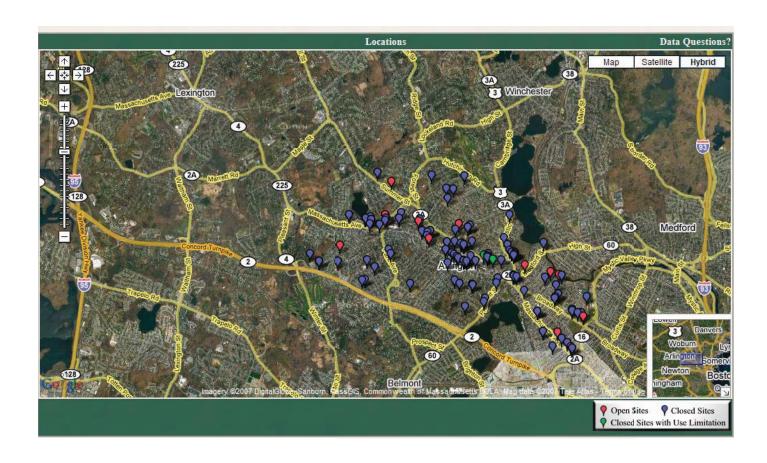

ASHINGTON ST ARLINGTON ST        | POLE 83/1                           | TWO HR | 12/2/1994  | RAO             | 1/27/1995  |          | A1 | Oil                              |
| 3-0017051 | ARLINGTON | 30 WATER ST                       | NO LOCATION AID                     | 120 DY | 7/16/1998  | RAO             | 7/26/1999  |          | В1 | Oil and<br>Hazardous             |
| 3-0016615 | ARLINGTON | 93 WAVERLY AND 160 RENFREW<br>STS | NO LOCATION AID                     | TWO HR | 3/19/1998  | RAO             | 3/29/2001  | PHASE II | A2 | Material                         |
| 3-0014110 | ARLINGTON | 8 WELLINGTON ST                   | NO LOCATION AID                     | 72 HR  | 12/23/1996 | RAO             | 3/13/1998  | PHASE II | A2 | Oil                              |

View Map