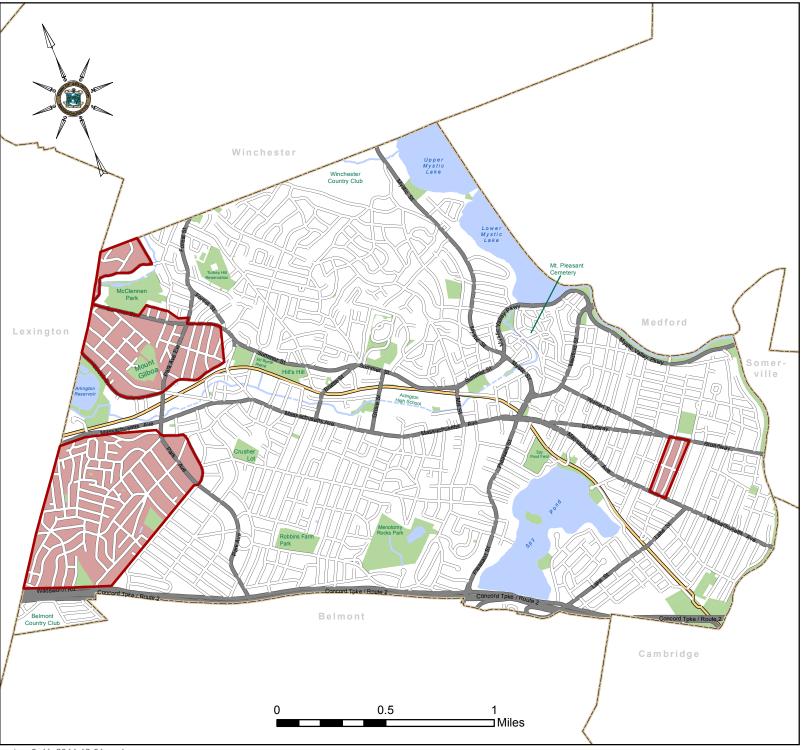

## NStar Tree Pruning Maintenance (Nov/Dec 2014)

Arlington, MA

## LEGEND

Tree Pruning Area

Protected Open Space

Minuteman Bikeway

Brook / Stream (surface)

Brook / Stream (subsurface)

WaterBody

Major Road

Town Boundary

The information shown on this map is from the Arlington Geographic Information System (GIS) database and is intended for informational purposes only. The Town of Arlington has made reasonable efforts to ensure accuracy of the content, but does not guarantee the accuracy of the information. Users are responsible for determining its suitability for their intended use or purpose.

Map created by the Arlington GIS Office, 12/2/2014.