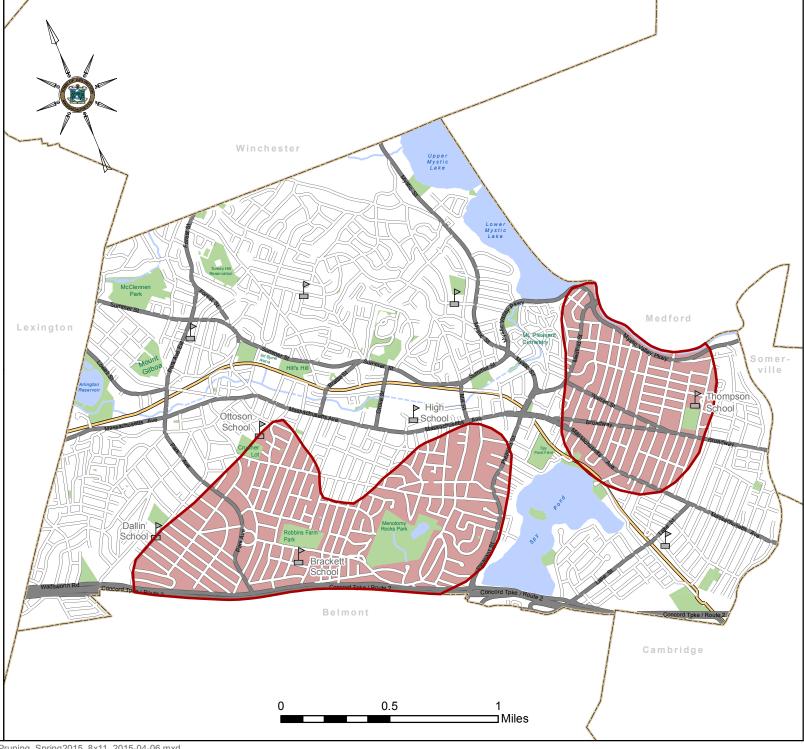

## NStar Tree Pruning Maintenance (Spring 2015)

Arlington, MA

## LEGEND

Tree Pruning Area

Protected Open Space

School

Minuteman Bikeway

Brook / Stream (surface)
Brook / Stream (subsurface)

WaterBody

Major Road

--- Town Boundary

The information shown on this map is from the Arlington Geographic Information System (GIS) database and is intended for informational purposes only. The Town of Arlington has made reasonable efforts to ensure accuracy of the content, but does not guarantee the accuracy of the information. Users are responsible for determining its suitability for their intended use or purpose.

Map created by the Arlington GIS Office, 4/6/2015.