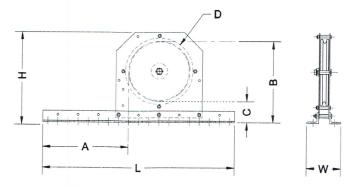

## Universal Loft Blocks - 55/56/59 Series

Universal Loft Block 200-10856N25

NEW – 56 Series 750 lb. (340 kg) capacity!

- · May be mounted upright or underhung.
- May be supported by I-beams, grid wells, or Unistrut<sup>™</sup>.
- Nylon or ASTM Class 30 grey iron sheaves.
- 8" (203 mm) blocks have 24" (610 mm) base angles with a continuous pattern
  of holes and slots for universal mounting for a grip range up to 20" (508 mm).
  Multi-line block base angles have a series of mounting holes.
- 8-Line blocks have the base angles turned in, requiring different upright and underhung models.
- A clip package is available for single line blocks with a combination of J-bolts and clips for both underhung and upright mounting options.
- Sealed precision ball bearings (Single line, 8" [203 mm] nominal sheave only) or tapered roller bearings.
- Side plates fully enclose sheave.
- Five spacers between the side plates, three of which prevent cables from escaping the sheave grooves.
- Pivot adapters (070-PIVOT) are available for single line 8" (203 mm) blocks used in applications where the mounting surface is sloped.
- Underhung loft blocks may need to be welded to loft beams after final alignment consult the factory for specific information.

### **Dimensions**

| Nominal<br>Sheave Dlam. | Lines | Dim. L       | Dim. H                            | Dim. W                           | Dim. A                            | Dim. B                             | Dim. C*                           | Dim. D<br>(Sheave Diam.)         | Sideplate |
|-------------------------|-------|--------------|-----------------------------------|----------------------------------|-----------------------------------|------------------------------------|-----------------------------------|----------------------------------|-----------|
| 8"                      | 1     | 24 ³/8"      | 11 <sup>5</sup> /8"               | 4 <sup>3</sup> / <sub>8</sub> "  | 10 <sup>7</sup> /8"               | 10 <sup>1</sup> / <sub>2</sub> "   | 2³/4"                             | 8 <sup>9</sup> /16"              | 12 GA     |
| 203 mm                  |       | 619 mm       | 295.3 mm                          | 111 mm                           | 276.2 mm                          | 266.7 mm                           | 70 mm                             | 217 mm                           | 2.65 mm   |
| 8"                      | 2     | 24 ³/8"      | 11 <sup>5</sup> /8"               | 43/s"                            | 10 <sup>7</sup> /8"               | 10 <sup>1</sup> / <sub>2</sub> "   | 2 <sup>3</sup> / <sub>4</sub> "   | 8 <sup>9</sup> / <sub>16</sub> " | 12 GA     |
| 203 mm                  |       | 619 mm       | 295.3 mm                          | 111 mm                           | 276.2 mm                          | 266.7 mm                           | 70 mm                             | 217 mm                           | 2.65 mm   |
| 3"                      | 4     | 21"          | 11 <sup>7</sup> / <sub>16</sub> " | 5 ½"                             | 8 <sup>13</sup> / <sub>16</sub> " | 10 ½""                             | 2 <sup>1</sup> / <sub>4</sub> "   | 8 ½"                             | 10 GA     |
| 203 mm                  |       | 533 mm       | 290.5 mm                          | 139.7 mm                         | 223.8 mm                          | 257 mm                             | 57 mm                             | 216 mm                           | 3.4 mm    |
| 3"                      | 8     | 32" <b>+</b> | 11 <sup>7</sup> / <sub>16</sub> " | 5 ½"                             | 8 <sup>13</sup> / <sub>16</sub> " | 10 ½ "                             | 2 1/4"                            | 8 ½"                             | 10 GA     |
| 203 mm                  |       | 813 mm       | 290.5 mm                          | 139.7 mm                         | 223.8 mm                          | 257 mm                             | 57 mm                             | 216 mm                           | 3.4 mm    |
| 3"                      | 10    | 32" <b>+</b> | 11 <sup>7</sup> / <sub>16</sub> " | 6 <sup>3</sup> / <sub>16</sub> " | 8 <sup>13</sup> / <sub>16</sub> " | 10 ½""                             | 2 <sup>1</sup> / <sub>4</sub> "   | 8 ½"                             | 10 GA     |
| 203 mm                  |       | 813 mm       | 290.5 mm                          | 157 mm                           | 223.8 mm                          | 257 mm                             | 57 mm                             | 216 mm                           | 3.4 mm    |
| .2"                     | 1     | 28"          | 15"                               | 4 <sup>3</sup> / <sub>4</sub> "  | 12 <sup>3</sup> /s"               | 13 <sup>3</sup> / <sub>4</sub> "   | 2 <sup>3</sup> / <sub>8</sub> "   | 12"                              | 10 GA     |
| 305 mm                  |       | 711 mm       | 381 mm                            | 120.6 mm                         | 314.3 mm                          | 349.2 mm                           | 60.3 mm                           | 305 mm                           | 3.4 mm    |
| 12"                     | 2     | 28"          | 15"                               | 4 <sup>3</sup> / <sub>4</sub> "  | 12 <sup>3</sup> /8"               | 13 <sup>3</sup> / <sub>4</sub> "   | 2 <sup>3</sup> /8"                | 12"                              | 10 GA     |
| 305 mm                  |       | 711 mm       | 381 mm                            | 120.6 mm                         | 314.3 mm                          | 349.2 mm                           | 60.3 mm                           | 305 mm                           | 3.4 mm    |
| 12"                     | 8     | 34"          | 15"                               | 5 <sup>3</sup> /8"               | 13 <sup>5</sup> / <sub>16</sub> " | 13 <sup>11</sup> / <sub>16</sub> " | 2 <sup>15</sup> / <sub>16</sub> " | 12"                              | 10 GA     |
| 305 mm                  |       | 864 mm       | 381 mm                            | 136.5 mm                         | 338 mm                            | 347.7 mm                           | 74.6 mm                           | 305 mm                           | 3.4 mm    |
| .6"                     | 1     | 26"          | 19"                               | 5 1/4"                           | 22 <sup>3</sup> / <sub>4</sub> "  | 17 <sup>3</sup> / <sub>4</sub> "   | 2 ½""                             | 16"                              | 7 GA      |
| 106 mm                  |       | 660 mm       | 483 mm                            | 133.3 mm                         | 578 mm                            | 450.8 mm                           | 54 mm                             | 406 mm                           | 4.55 mm   |

<sup>\*</sup>DIMENSION TO CABLE C/L WHEN BLOCK IS USED IN UNDERHUNG APPLICATION.

<sup>+32&</sup>quot; (813 mm) FOR UPRIGHT 21" (533 mm) FOR UNDERHUNG