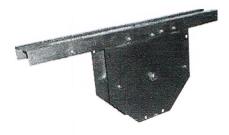

|  |  |  |  |
|                                                               | A=Safe                                                            | ty glasses |  |  |  |  |  |  |

Warning! If you scrape, sand or remove old paint, you may release lead dust. LEAD IS TOXIC. EXPOSURE TO LEAD DUST CAN CAUSE SERIOUS ILLNESS, SUCH AS BRAIN DAMAGE, ESPECIALLY IN CHILDREN. PREGNANT WOMEN SHOULD ALSO AVOID EXPOSURE. Wear a NIOSH-approved respirator to control lead exposure. Clean up carefully with a HEPA vacuum and wet mop. Before you start, find out how to protect yourself and your family by contacting the National Lead Information Hotline at 1-800-424-LEAD (5323) or log on to: <a href="https://www.epa.gov/lead">www.epa.gov/lead</a>

Page Three of Three Pages

# Head Blocks, Underhung - 59 Series



Underhung Head Block 100-61259C25

- Underhung style, normally supported by two structural I-beams.
- ASTM Class 30 grey iron or nylon sheave.
- Equal pitch diameter on rope and cable grooves for smooth operation.
- Tapered roller bearings.
- Base angle legs turned in to allow close mounting centers.
- 10 gauge (3.41 mm) side plates fully enclose sheave; 16" (406 mm) blocks have 7 gauge (4.55 mm) side plates.
- Side plates are bolted and welded to the base angles for extra strength.
- Six spacers between the side plates, three prevent cables from escaping the sheave grooves.
- Base angles punched with a hole pattern for easy installations.
- Mounting clips available, please provide steel dimensions.
- Underhung blocks may need to be welded to head beams after final alignment.

  Clip ang