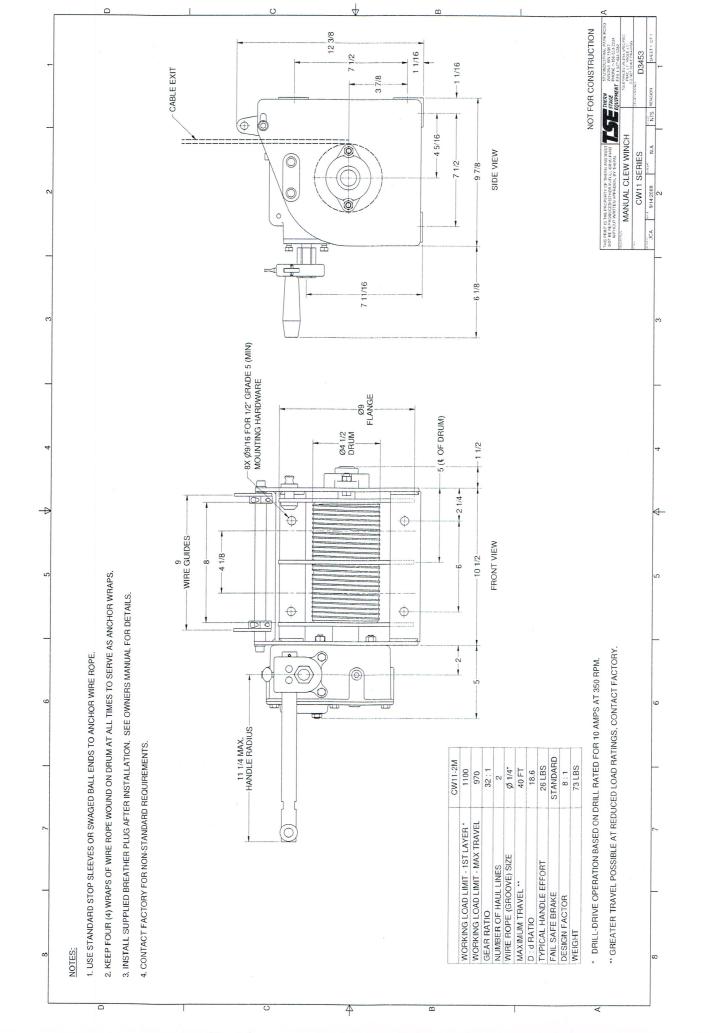

-                   | -                    | -                  |
| 16"<br>406 mm | 1"<br>25.4 mm                          | 8 @ <sup>3</sup> / <sub>8</sub> "<br>9.5 mm    | 1 ½"<br>38 mm | 100-81659C381           | 3600 lbs.<br>1633 kg | 147 lbs.<br>66.7 kg      | 1-                  | -                    | -                  |

Double Purchase: Change "S" to "D" in the part number for double purchase head blocks. Consult Factory for RWL on double purchase blocks.

Wire Guide Blocks: Change the "R" suffix to "W" in the part number for blocks with tieoffs for arbor wire guides.

Tieoffs: Tieoffs for wire guided clews are also available.

RWL: RWL is maximum load that can be applied to a block which is in "like new" condition and has been properly installed, maintained, and operated.









#### **MANUAL RIGGING**

## Universal Loft Blocks - 55/56/59 Series



Universal Loft Block 200-10856N25

NEW – 56 Series 750 lb. (340 kg) capacity!

- · May be mounted upright or underhung.
- May be supported by I-beams, grid wells, or Unistrut<sup>™</sup>.
- Nylon or ASTM Class 30 grey iron sheaves.
- 8" (203 mm) blocks have 24" (610 mm) base angles with a continuous pattern
  of holes and slots for universal mounting for a grip range up to 20" (508 mm).
  Multi-line block base angles have a series of mounting holes.
- 8-Line blocks have the base angles turned in, requiring different upright and underhung models.
- A clip package is available for single line blocks with a combination of J-bolts and clips for both underhung and upright mounting options.
- Sealed precision ball bearing