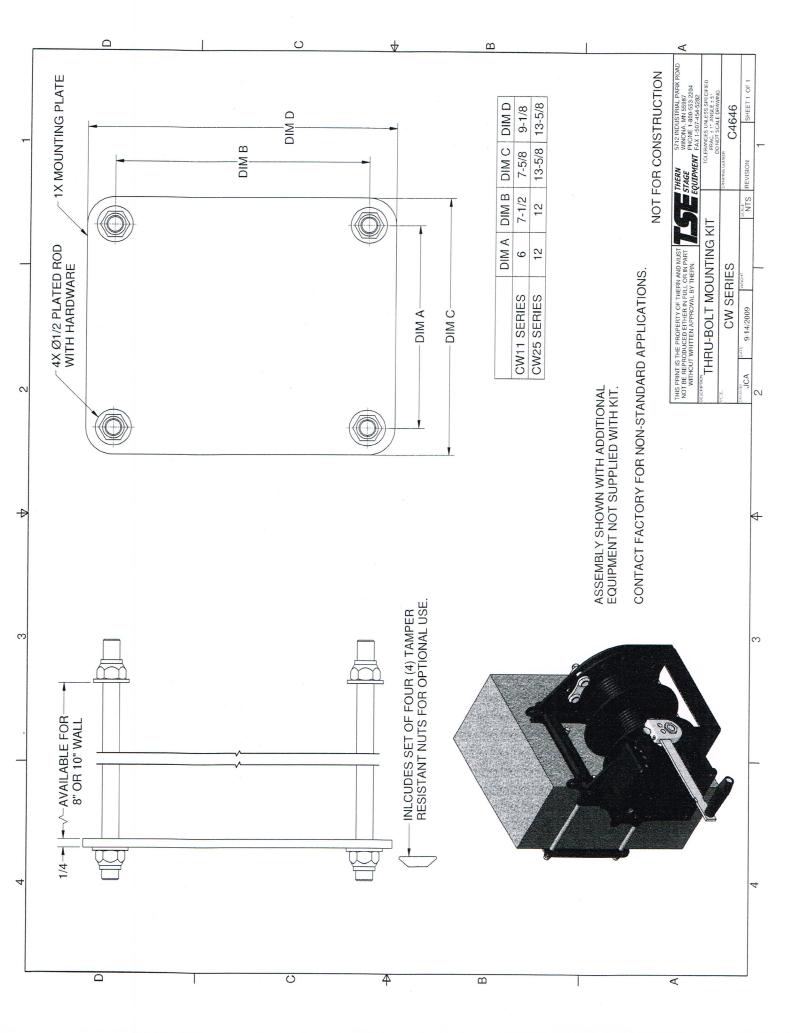

| -                    | -                  |
| 16"<br>406 mm | 1"<br>25.4 mm                          | 8 @ <sup>3</sup> / <sub>8</sub> "<br>9.5 mm    | 1 ½"<br>38 mm | 100-81659C381           | 3600 lbs.<br>1633 kg | 147 lbs.<br>66.7 kg      | 1-                  | -                    | -                  |

Double Purchase: Change "S" to "D" in the part number for double purchase head blocks. Consult Factory for RWL on double purchase blocks.

Wire Guide Blocks: Change the "R" suffix to "W" in the part number for blocks with tieoffs for arbor wire guides.

Tieoffs: Tieoffs for wire guided clews are also available.

RWL: RWL is maximum load that can be applied to a block which is in "like new" condition and has been properly installed, maintained, and operated.









#### **MANUAL RIGGING**

## Universal Loft Blocks - 55/56/59 Series



Universal Loft Block 200-10856N25

NEW – 56 Series 750 lb. (340 kg) capacity!

- · May be mounted upright or underhung.
- May be supported by I-beams, grid wells, or Unistrut<sup>™</sup>.
- Nylon or ASTM Class 30 grey iron sheaves.
- 8" (203 mm) blocks have 24" (610 mm) base angles with a continuous pattern
  of holes and slots for universal mounting for a grip range up to 20" (508 mm).
  Multi-line block base angles have a series of mounting holes.
- 8-Line blocks have the base angles turned in, requiring different upright and underhung models.
- A clip package is available for single line blocks with a combination of J-bolts and clips for both underhung and upright mounting options.
- Sealed precision ball bearings