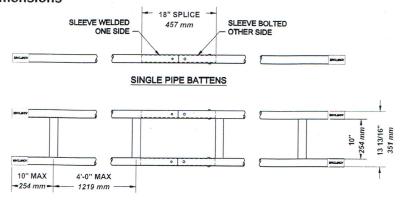

## **Battens**

**Batten** 015-67R

- Battens are made from seamless pipe and are supplied with a matte black finish.
- $\bullet$  Battens up to 21' (6.4 m) long are supplied as a single piece; longer battens are provided with 18" (457 mm) long internal splice sleeves.
- Standard 11/2" (38 mm) battens are provided with safety yellow vinyl end caps, making the batten ends easier to see.
- Two pipe ladder trusses are constructed from two 11/2" (38 mm) sch 40 pipes with flat bar spacers on 4' (1.219 m) centers. Other special constructions are available, consult factory.

### **Ordering Information**

| Product Code | Description                                                | I.D.              | 0.D.                | Wt                      |
|--------------|------------------------------------------------------------|-------------------|---------------------|-------------------------|
| 015-67R      | 11/2" (38 mm) Sch 40 batten                                | 1.610"<br>40.9 mm | 1.900"<br>48.26 mm  | 3 lbs./ft.<br>4.45 kg/m |
| 015-67H      | 11/2" (38 mm) Sch 80 batten                                | 1.500"<br>38 mm   | 1.900"<br>48.26 mm  | 4 lbs./ft.<br>5.9 kg/m  |
| 015-68R      | 2" (51 mm) Sch 40 batten                                   | 2.067"<br>52.5 mm | 2.375"<br>60.325 mm | 4 lbs./ft.<br>5.9 kg/m  |
| 015-69R      | 2 1/2" (64 mm) Sch 40 batten                               | 2.469"<br>62.7 mm | 2.875"<br>73.025 mm | 6 lbs./ft.<br>8.9 kg/m  |
| 015-67T      | Two pipe truss batten                                      | 1.610"<br>40.9 mm | 1.900"<br>48.26 mm  | 7 lbs./ft.<br>10.4 kg/m |
| 015-67\$     | 1 ½" (38 mm) Batten sleeve, no holes,<br>18" long (457 mm) | -                 | -                   | 3 lbs.<br>1.3 kg        |
| 015-68S      | 2" (51 mm) Batten sleeve, no holes,<br>18" long (457 mm)   | -                 | -                   | 4 lbs.<br>1.8 kg        |
| 015-69\$     | 2 ½" (64 mm) Batten sleeve, no holes,<br>18" long (457 mm) | -                 | -                   | 9 lbs.<br>4 kg          |
| 099-BATCAP   | Yellow batten end caps, 4" (102 mm) long                   | 1-                | -                   | 0.1 lb.<br>0.04 kg      |

#### **Dimensions**

**DOUBLE PIPE TRUSS BATTENS** 