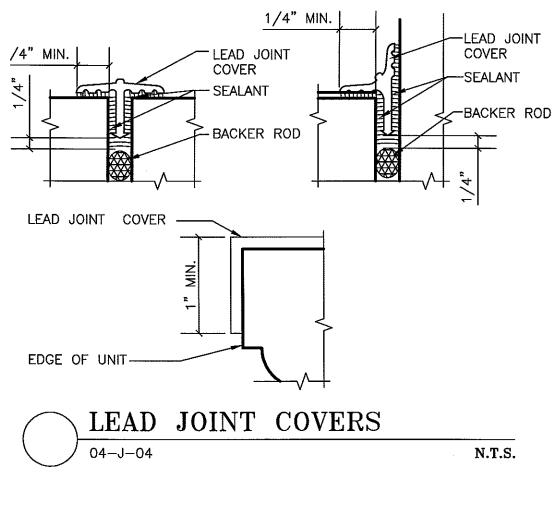

- Clean the affected joints areas and precast concrete
- Cut joints to a depth sufficient to construct the detail; cut the joint, from the leading edge and the vertical face joint back to the surface of the parapet wall.
- Install a backer rod bond break
- Protect the precast concrete from epoxy
- Install a setting bed of epoxy sealant (sikaflex or equal)
- Install a lead "T" cap along the full length of the joint and run over the edge following the detail.

Photo of repaired vertical joint and horizontal joint.

See attached detail labeled Item 1

Aerial photograph showing the Central Station in context with repair work.

68 Harrison Avenue Boston MA 02111 617 423 1400 donhamandsweeney.com 4 Head Tide Church Rd. Post Office Box 265 Alna ME 04535 207 586 6000

ITEM 1