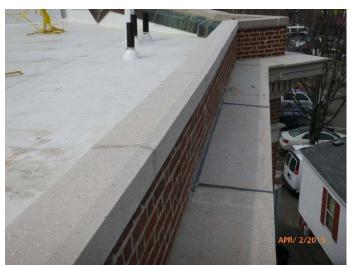

## Contractor shall prepare a complete proposal for the following scope of work:

Contractor shall provide repairs to the existing masonry and precast concrete cornice. The repairs shall be localized to the vertical mortar joints in the projecting cornice at the top of the main part of the building extending around the entire building including the tower; repairs are needed at approximately 65+ joints (3 joints are already repaired). Repairs are required at the horizontal joint (approximately 400 LF) between the brick masonry parapet/tower and the precast cornice. Additionally the same repairs are required at the joints of the interior precast band located on the main roof as shown in the aerial photograph attached.

- Clean the affected joints areas and precast concrete
- Cut joints to a depth sufficient to construct the detail; cut the joint, from the leading edge and the vertical face joint back to the surface of the parapet wall.
- Install a backer rod bond break
- Protect the precast concrete from epoxy
- Install a setting bed of epoxy sealant (sikaflex or equal)
- Install a lead "T" cap along the full length of the joint and run over the edge following the detail.

Photo of repaired vertical joint and horizontal joint.

See attached detail labeled Item 1

Aerial photograph showing the Central Station in context with repair work.

68 Harrison Avenue Boston MA 02111 617 423 1400 donhamandsweeney.com 4 Head Tide Church Rd. Post Office Box 265 Alna ME 04535 207 586 6000