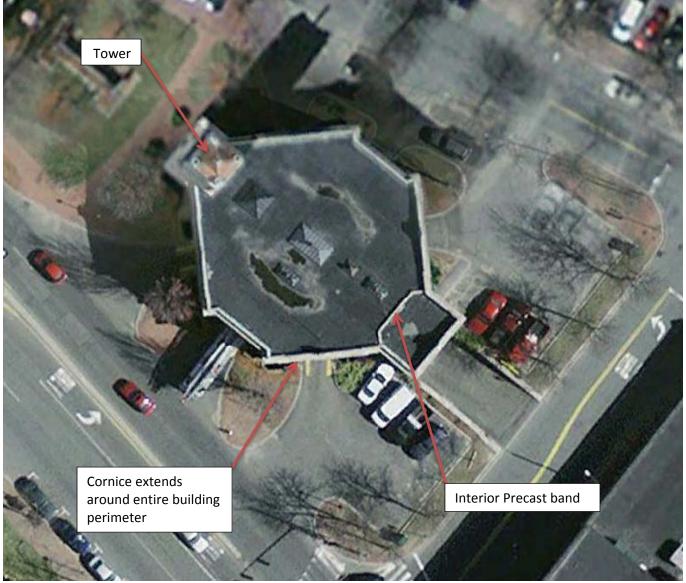

## Contractor shall prepare a complete proposal for the following scope of work:

Contractor shall provide repairs to the existing masonry and precast concrete cornice. The repairs shall be localized to the vertical mortar joints in the projecting cornice at the top of the main part of the building extending around the entire building including the tower; repairs are needed at approximately 65+ joints (3 joints are already repaired). Repairs are required at the horizontal joint (approximately 400 LF) between the brick masonry parapet/tower and the precast cornice. Additionally the same repairs are required at the joints of the interior precast band located on the main roof as shown in the aerial photograph attached.

Photo of repaired vertical joint and horizontal joint.

See attached detail labeled Item 1

Aerial photograph showing the Central Station in context with repair work.

68 Harrison Avenue Boston MA 02111 617 423 1400 donhamandsweeney.com 4 Head Tide Church Rd. Post Office Box 265 Alna ME 04535 207 586 6000