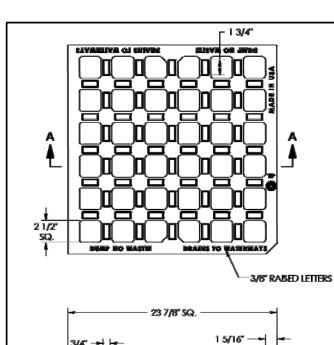

#### Item # 10 Leaching Catch Basin

This item refers to the furnishing and placement of 48" inside diameter leaching catch basins. Leaching catch basins shall be precast, 48" high, have 5" wall thickness, no sump, and be designed for H-20 loading. Leaching catch basin shall include 8" concrete cover with 24" diameter opening offset from center to allow proper alignment of casting. Leaching catch basins shall be placed on a minimum 12" bed of crushed stone and shall have a minimum 12" envelope of crushed stone. Non woven geotextile "filter fabric" shall be placed between the 12" stone envelope and the undisturbed surrounding soil. Stone shall be crushed, angular, washed, ¾" to 2". Geotextile "filter fabric" shall meet AASHTO M288 Class 2. See Attachment # 1 for Leaching Catch Basin sample.

# TYPICAL LEACHING CATCH BASIN

ATTACHMENT 1