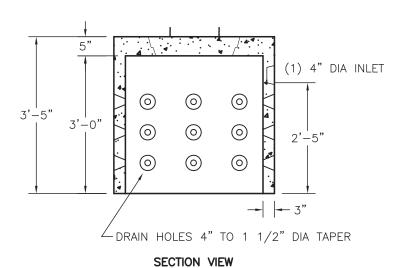

#### Item # 11 Mini Dry Well

This item refers to the furnishing and placement of 3'-6" <u>outside</u> diameter mini dry wells to replace existing structures or as directed by the Engineer. Dry wells shall be precast, no sump, 3'-5" high including cover, and be designed for H-20 loading. Cover shall be integral with the walls and have 20" opening to allow for casting placement. Dry wells shall be placed on a minimum 12" bed of crushed stone and shall have a minimum 12" envelope of crushed stone. Non woven geotextile "filter fabric" shall be placed between the 12" stone envelope and the undisturbed surrounding soil. Stone shall be crushed, angular, washed, ¾" to 2". Geotextile "filter fabric" shall meet

AASHTO M288 Class 2. Dry wells shall be connected to existing drain pipes with appropriate size PVC Schedule 40 pipe and approved connector. See Attachment #2 for Mini Dry Well sample.

Note: Removal of existing drain structure when encountered shall be considered incidental to the installation of the new dry well.

Note: Crushed stone and geotextile "filter fabric" shall be considered incidental to the installation of the Mini Dry Well.

**Measurement and Payment** Measurement shall be by the quantity of Mini Dry Wells installed complete in place. Payment shall be at the contract unit price Each.