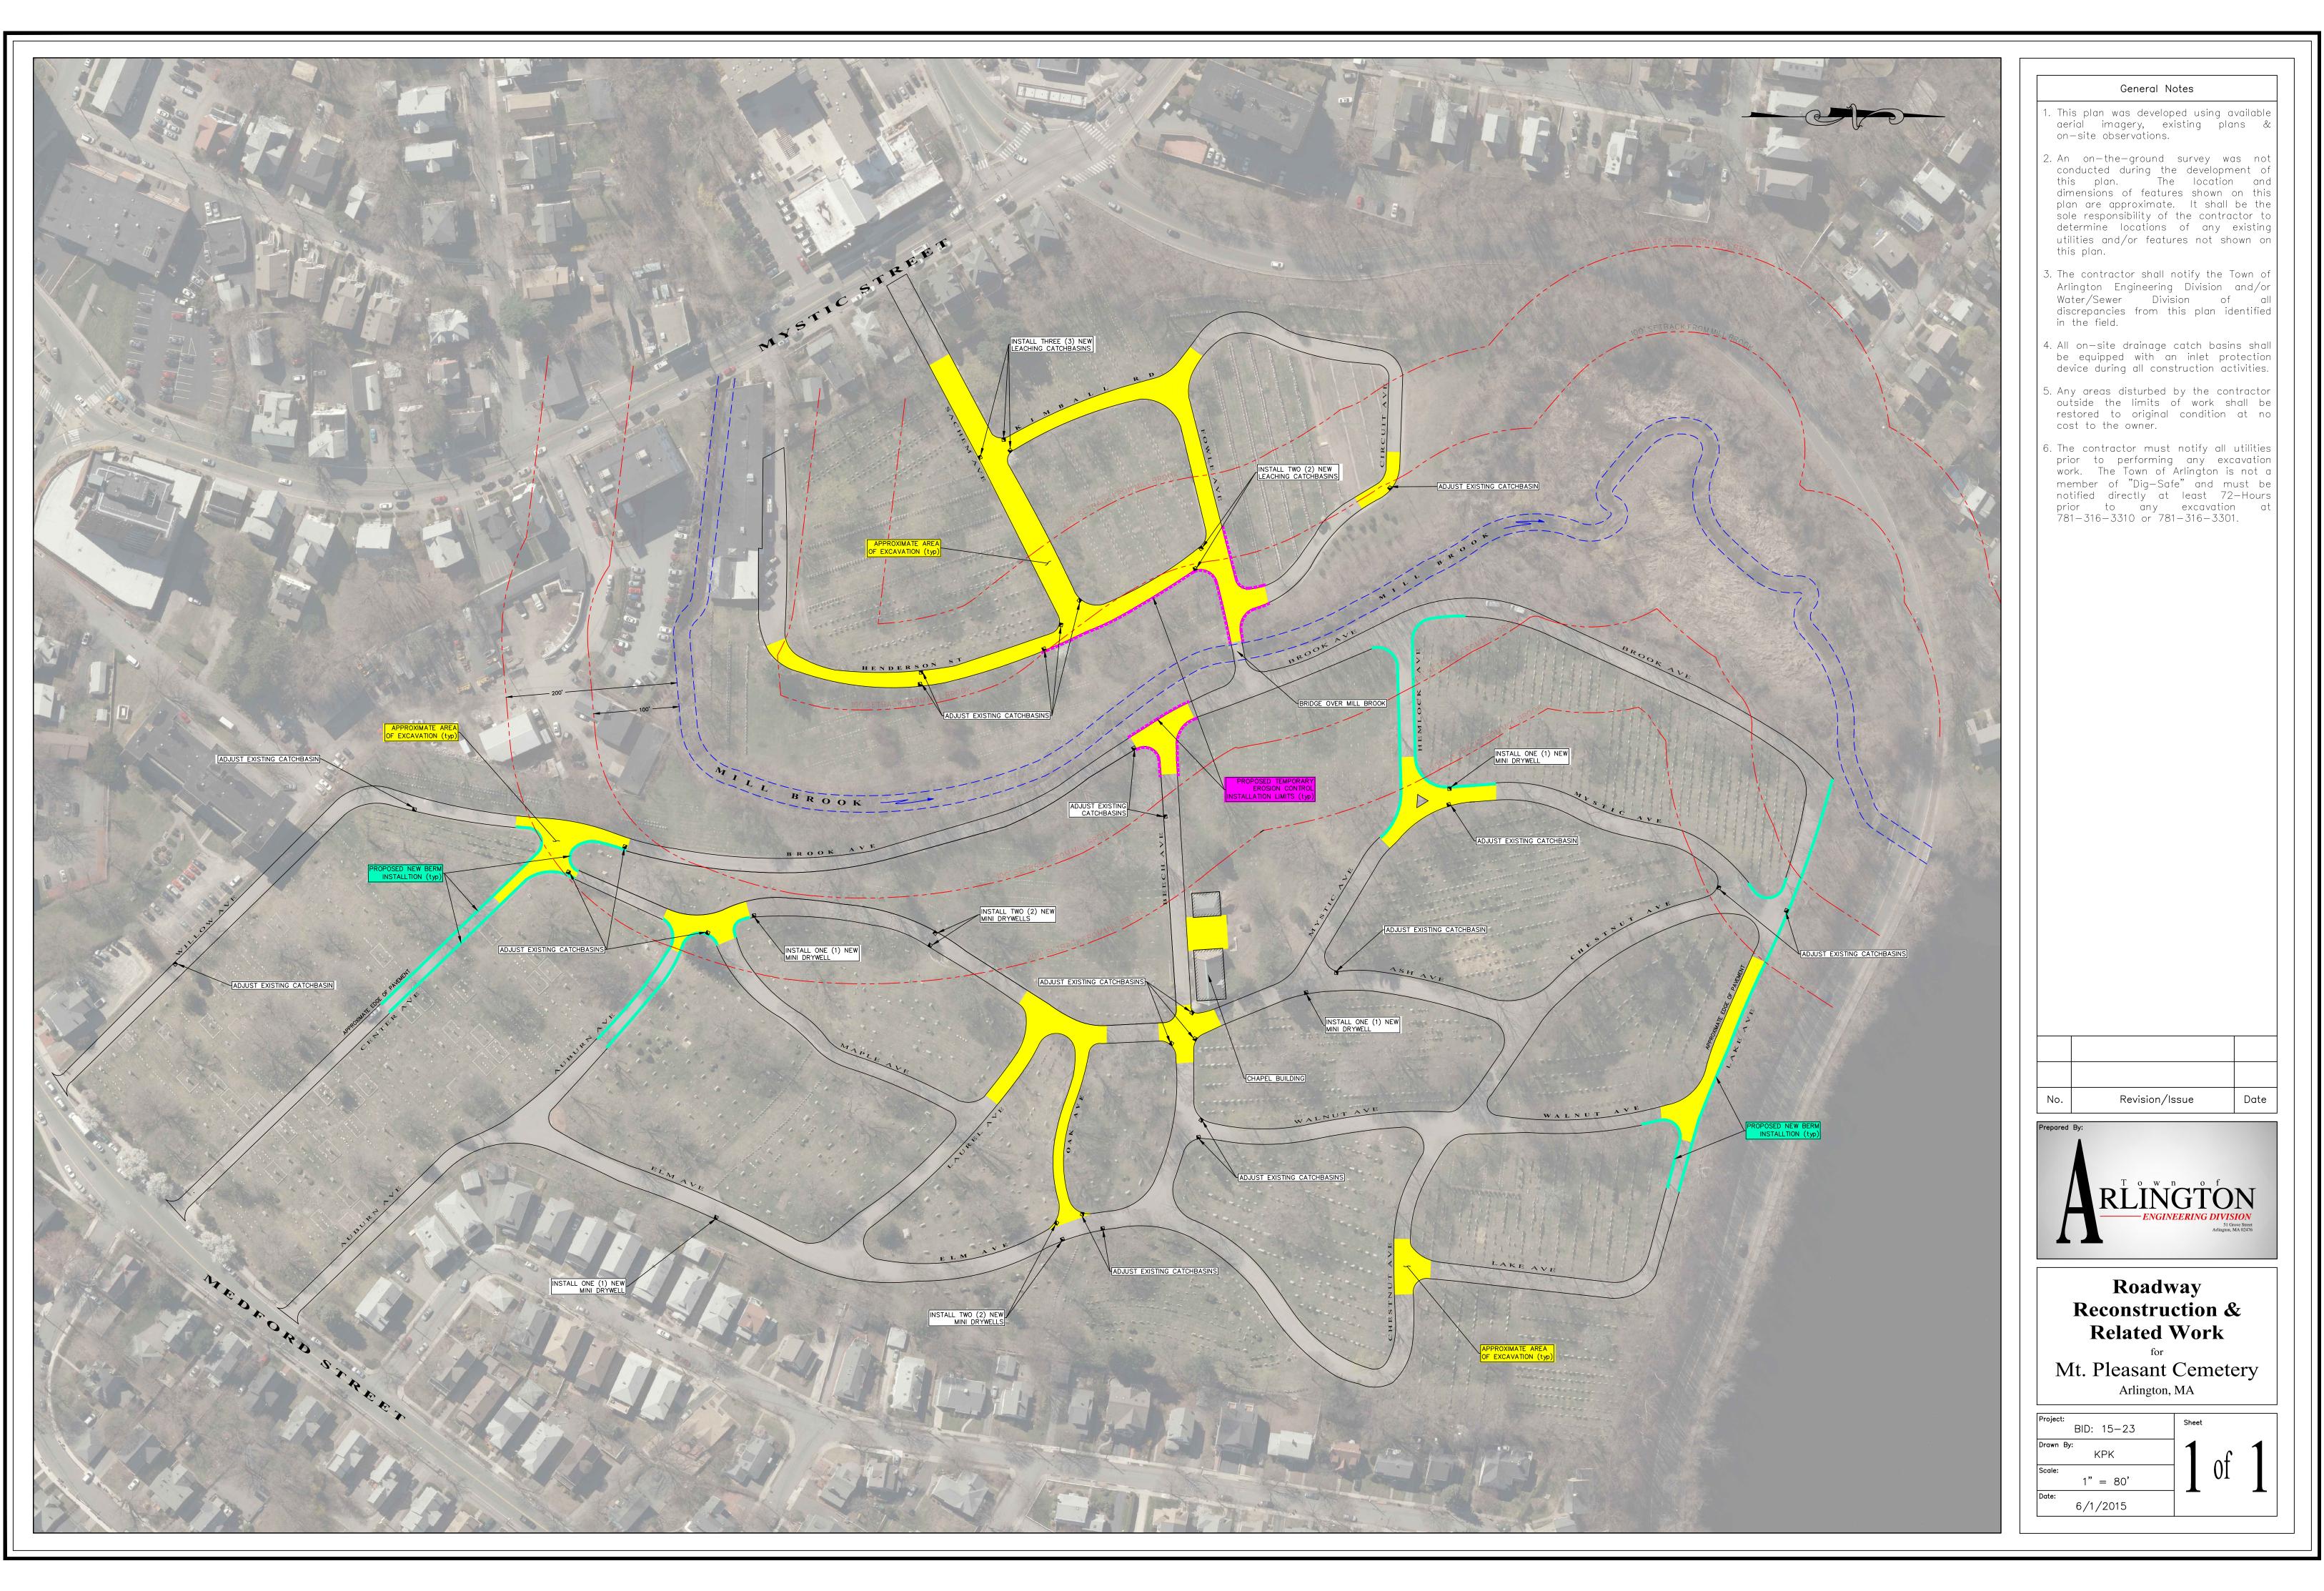

#### <u>Item #1 Excavation of Existing Bituminous Surface and Fine Grade</u>

This item refers to the removal of existing bituminous surface and/or sub base to sufficient depth to allow for a 2 1/2" binder course to be laid prior to the chip seal course. Work shall include removal of all bituminous material, regardless of thickness encountered, placing processed gravel to achieve a consistent, crowned sub base and to the grade as directed by the Engineer, fine grade and compact. Limits of excavation are shown on the plans.

#### Item # 5 Gate Box Adjusted

This item refers to the adjustment of water gate boxes to grade as required. Following adjustment, gate boxes shall be shimmed with 3/8" bituminous Type I Top Course to prevent movement prior to the placement of chip seal course. The bituminous shim shall be included in the adjustment of the water gate box. If directed by the Engineer, a new water gate box shall be installed, and such new water gate box shall be supplied by the Town.

#### Item # 6 Service Box Adjusted

This item refers to the adjustment of water service boxes to grade as required. Following adjustment, service boxes shall be shimmed with 3/8" bituminous Type I Top Course to prevent movement prior to placement of chip seal course. The bituminous shim shall be included in the adjustment of the service box. If directed by the Engineer, a new service box shall be installed, and such new service box shall be supplied by the Town.

#### Item #7 Drainage Structure/Manhole Adjusted

This item refers to the adjustment of existing catch basins and manholes as required to meet proposed finish grade. Work shall conform to Section 220 of the Standard Specifications except that if the existing structure requires work over 12" vertical from finish grade, all work over 12" vertical shall be considered rebuilding and will be covered by Item #7b. Work shall include all labor and materials necessary for the excavation, removal and resetting of existing casting, and the furnishing and installation of bituminous as directed. Bituminous shall be 2 ½" minimum thickness, concrete shall not be placed to grade. The bituminous shall be included in the adjustment of the structure.

#### Item # 9 Bituminous Concrete Berm

This Item refers to the placement of bituminous concrete berm. The bituminous concrete mixture shall be placed and compacted with a machine acceptable and approved by the Engineer. The machine shall be capable of spreading the mixture to line and grade and to the shape stipulated. The shape shall be 6" high "Cape Cod" style.

#### Item # 10 Leaching Catch Basin

This item refers to the furnishing and placement of 48" inside diameter leaching catch basins. Leaching catch basins shall be precast, 48" high, have 5" wall thickness, no sump, and be designed for H-20 loading. Leaching catch basin shall include 8" concrete cover with 24" diameter opening offset from center to allow proper alignment of casting. Leaching catch basins shall be placed on a minimum 12" bed of crushed stone and shall have a minimum 12" envelope of crushed stone. Non woven geotextile "filter fabric" shall be placed between the 12" stone envelope and the undisturbed surrounding soil. Stone shall be crushed, angular, washed, ¾" to 2". Geotextile "filter fabric" shall meet AASHTO M288 Class 2. See Attachment # 1 for Leaching Catch Basin sample.

#### Item # 11 Mini Dry Well

This item refers to the furnishing and placement of 3'-6" <u>outside</u> diameter mini dry wells to replace existing structures or as directed by the Engineer. Dry wells shall be precast, no sump, 3'-5" high including cover, and be designed for H-20 loading. Cover shall be integral with the walls and have 20" opening to allow for casting placement. Dry wells shall be placed on a minimum 12" bed of crushed stone and shall have a minimum 12" envelope of crushed stone. Non woven geotextile "filter fabric" shall be placed between the 12" stone envelope and the undisturbed surrounding soil. Stone shall be crushed, angular, washed, ¾" to 2". Geotextile "filter fabric" shall meet

Due to some of the excavation work being less than 100' from Mill Brook, the Contractor shall be responsible for supplying, installing, maintaining, and removing erosion control. All work within the 100' boundary requiring excavation that remains unpaved overnight shall have erosion control wattles placed to either side of the excavated areas and they shall remain in place until the excavation is paved. Wattles shall be 12" diameter. Sufficient wattles shall be on site prior to the start of excavation. Wattles shall be removed immediately following paving. Wattles not reused shall be disposed of by the Contractor. No extra payment will be allowed for erosion control.