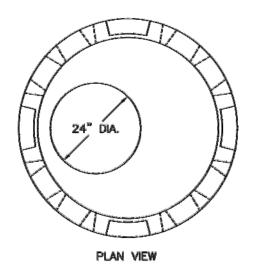

#### Item # 10 Leaching Catch Basin

This item refers to the furnishing and placement of 48" inside diameter leaching catch basins. Leaching catch basins shall be precast, 48" high, have 5" wall thickness, no sump, and be designed for H-20 loading. Leaching catch basin shall include 8" concrete cover with 24" diameter opening offset from center to allow proper alignment of casting. Leaching catch basins shall be placed on a minimum 12" bed of crushed stone and shall have a minimum 12" envelope of crushed stone. Non woven geotextile "filter fabric" shall be placed between the 12" stone envelope and the undisturbed surrounding soil. Stone shall be crushed, angular, washed, ¾" to 2". Geotextile "filter fabric" shall meet AASHTO M288 Class 2. See Attachment # 1 for Leaching Catch Basin sample.

Note: Crushed Stone and geotextile "filter fabric" shall be considered incidental to the installation of the Leaching Catch Basin.

**Measurement and Payment** Measurement shall be by the quantity of Leaching Catch Basins installed complete in place. Payment shall be at the contract unit price Each.