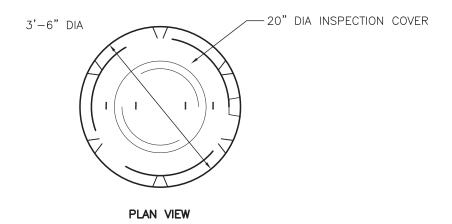

#### Item # 11 Mini Dry Well

This item refers to the furnishing and placement of 3'-6" <u>outside</u> diameter mini dry wells to replace existing structures or as directed by the Engineer. Dry wells shall be precast, no sump, 3'-5" high including cover, and be designed for H-20 loading. Cover shall be integral with the walls and have 20" opening to allow for casting placement. Dry wells shall be placed on a minimum 12" bed of crushed stone and shall have a minimum 12" envelope of crushed stone. Non woven geotextile "filter fabric" shall be placed between the 12" stone envelope and the undisturbed surrounding soil. Stone shall be crushed, angular, washed, ¾" to 2". Geotextile "filter fabric" shall meet

AASHTO M288 Class 2. Dry wells shall be connected to existing drain pipes with appropriate size PVC Schedule 40 pipe and approved connector. See Attachment #2 for Mini Dry Well sample.

Note: Removal of existing drain structure when encountered shall be considered incidental to the installation of the new dry well.

Note: Crushed stone and geotextile "filter fabric" shall be considered incidental to the installation of the Mini Dry Well.

**Measurement and Payment** Measurement shall be by the quantity of Mini Dry Wells installed complete in place. Payment shall be at the contract unit price Each.