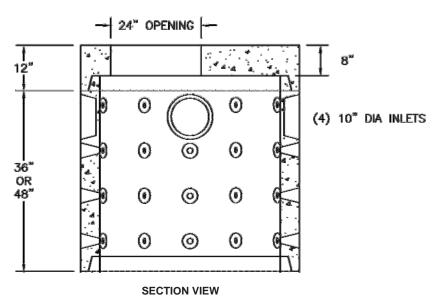

#### Item # 10 Leaching Catch Basin

This item refers to the furnishing and placement of 48" inside diameter leaching catch basins. Leaching catch basins shall be precast, 48" high, have 5" wall thickness, no sump, and be designed for H-20 loading. Leaching catch basin shall include 8" concrete cover with 24" diameter opening offset from center to allow proper alignment of casting. Leaching catch basins shall be placed on a minimum 12" bed of crushed stone and shall have a minimum 12" envelope of crushed stone. Non woven geotextile "filter fabric" shall be placed between the 12" stone envelope and the undisturbed surrounding soil. Stone shall be crushed, angular, washed, ¾" to 2". Geotextile "filter fabric" shall meet AASHTO M288 Class 2. See Attachment # 1 for Leaching Catch Basin sample.

Note: Crushed Stone and geotextile "filter fabric" shall be considered incidental to the installation of the Leaching Catch Basin.

**Measurement and Payment** Measurement shall be by the quantity of Leaching Catch Basins installed complete in place. Payment shall be at the contract unit price Each.