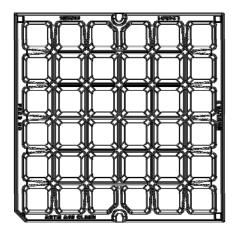

#### Item # 13 Frame and Grate

This item refers to the furnishing and placement of catch basin frames and grates as directed by the Engineer. Frames shall be Municipal Standard, 4 flange, 6" high, to accept 24" square hole grate. Frames and grates shall be installed as a unit, no mismatched units shall be accepted. Placing of frames shall conform to Section 201 of the Standard Specifications, except that bituminous shall be placed at a minimum thickness of 2 ½" to finish grade, concrete shall not be placed to grade. In the event a 6" high frame cannot be used due to finish grade, a 4" high frame may be substituted. In no case shall the frame be less than 4" high. Work shall conform to Section 201 of the Standard Specifications, except that a minimum of 2 ½" bituminous shall be placed to finish grade over mortar bed. In no case shall concrete be placed to finish grade. The bituminous shall be included in the installation.

**Measurement and Payment** Measurement shall be by the quantity of Frames and Grates installed complete in place. Payment shall be at the contract unit price Each.

#### Certification

- -ASTM A48
- --Country of Origin: USA

TYPICAL FRAME & GRATE