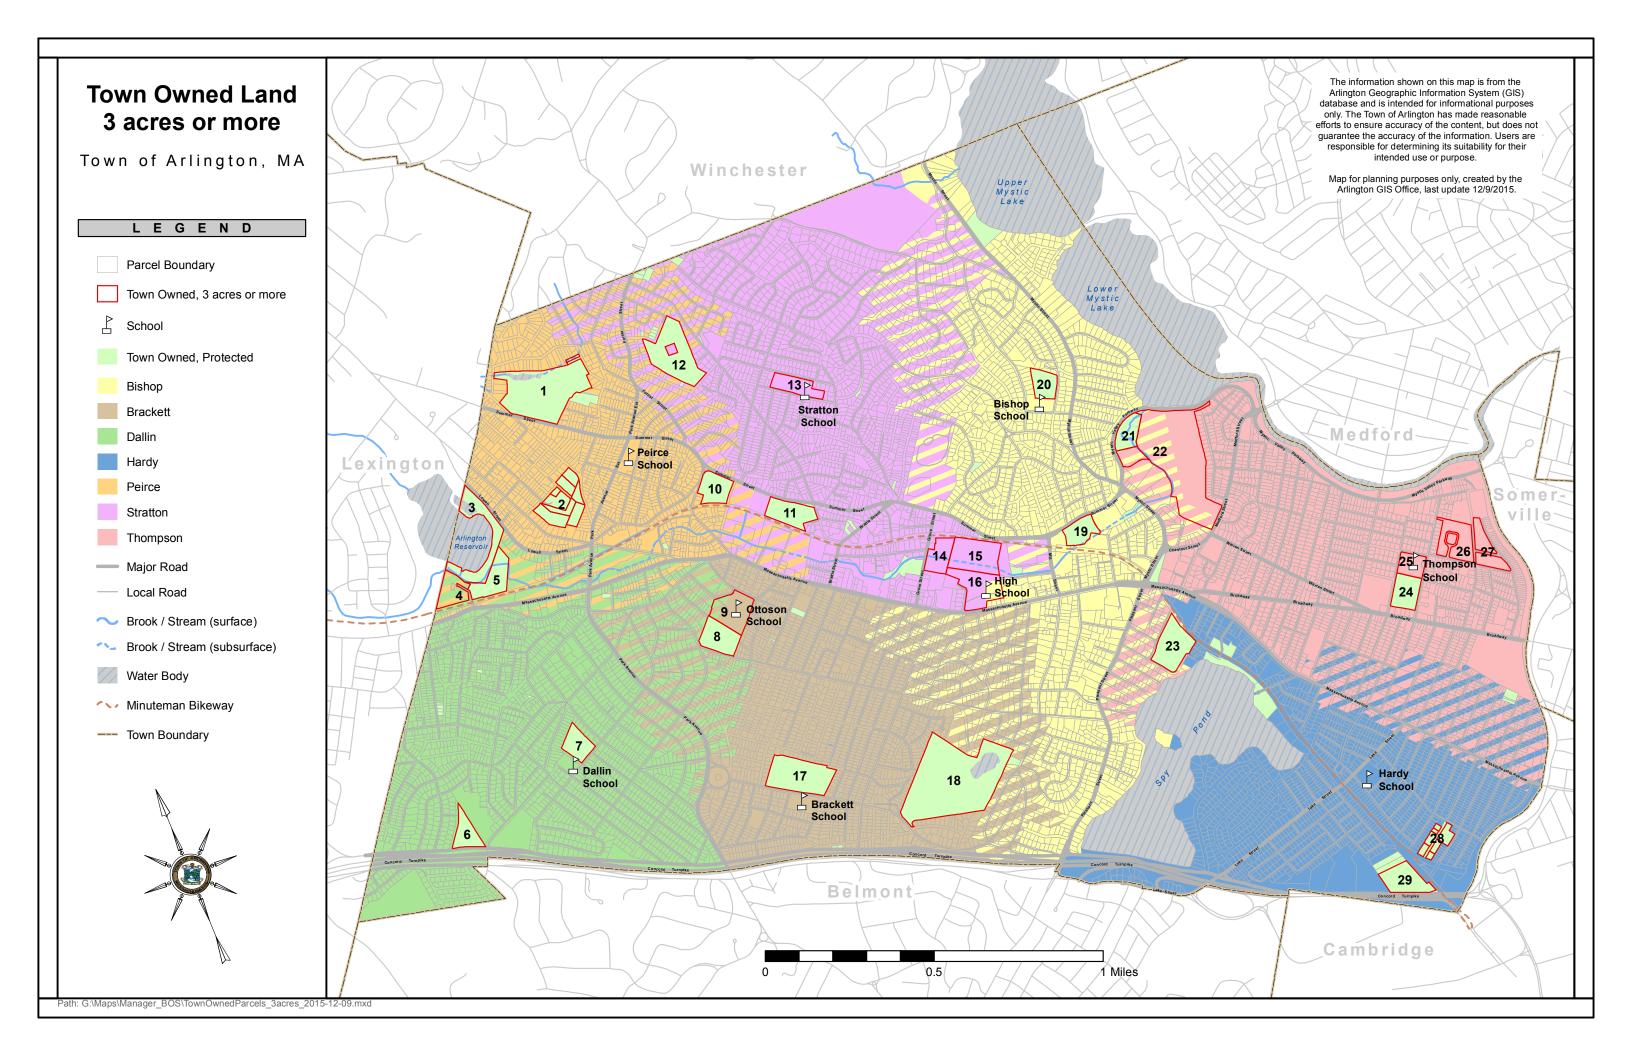

| Мар | Address                | Parcel ID | Name                              | Acres | School District             | Zoning                      | Flood | Owner                       | Value        |
|-----|------------------------|-----------|-----------------------------------|-------|-----------------------------|-----------------------------|-------|-----------------------------|--------------|
| 1   | 0 DOTHAN ST            | 117-3-9   | McClennan Park                    | 20.54 | Peirce                      | OS - Open Space             | no    | TOWN OF ARLINGTON           | \$314,600    |
| 2   | 1 GILBOA RD            | 84-2-2    | Mt. Gilboa                        | 1.74  | Peirce                      | OS - Open Space             | no    | TOWN OF ARLINGTON           | \$1,292,100  |
| 2   | 0 HILL AVE             | 84-2-1    | Mt. Gilboa                        | 1.14  | Peirce                      | OS - Open Space             | no    | TOWN OF ARLINGTON           | \$1,020,300  |
| 2   | 0 HILL AVE             | 84-1-9    | Mt. Gilboa                        | 2.27  | Peirce                      | OS - Open Space             | no    | TOWN OF ARLINGTON CON COM   | \$1,036,300  |
| 2   | 0 GILBOA RD            | 84-2-2A   | Mt. Gilboa                        | 0.29  | Peirce                      | OS - Open Space             | no    | TOWN OF ARLINGTON           | \$398,700    |
| 2   | 0 SUMMIT ST            | 84-3-1    | Mt. Gilboa                        | 0.80  | Peirce                      | OS - Open Space             | no    | TOWN OF ARLINGTON CON COM   | \$1,024,100  |
| 2   | 0 ORIENT AVE           | 84-3-2    | Mt. Gilboa                        | 0.94  | Peirce                      | OS - Open Space             | no    | TOWN OF ARLINGTON CON COM   | \$959,000    |
| 2   | 0 MADISON AVE          | 84-3-16   | Mt. Gilboa                        | 1.08  | Peirce                      | OS - Open Space             | no    | TOWN OF ARLINGTON CON COM   | \$1,003,400  |
| 2   | 0 ALPINE ST            | 84-6-6    | Mt. Gilboa                        | 1.37  | Peirce                      | OS - Open Space             | no    | TOWN OF ARLINGTON CON COM   | \$1,026,500  |
| 3   | 335 LOWELL ST          | 61-1-4    | Arlington Reservoir               | 8.32  | Peirce                      | OS - Open Space             | yes   | TOWN OF ARLINGTON PARK      | \$1,322,800  |
| 4   | 23 DRAKE RD            | 62-1-4A   | Drake Village                     | 4.27  | Peirce/Dallin Buffer Zone   | R6 - Apartments Med Density | yes   | ARLINGTON HOUSING AUTHORITY | \$5,597,100  |
| 5   | 0 MASS AVE             | 61-1-3    | Hurd Fields                       | 5.65  | Peirce/Dallin Buffer Zone   | OS - Open Space             | yes   | TOWN OF ARLINGTON PARK      | \$1,109,500  |
| 6   | 0 WOLLASTON AVE        | 181-8-1A  | Poet's Corner                     | 3.80  | Dallin                      | OS - Open Space             | no    | TOWN OF ARLINGTON PARK      | \$1,001,900  |
| 7   | 0 FLORENCE AVE         | 159-4-11  | Florence Avenue Park, Dallin      | 3.88  | Dallin                      | OS - Open Space             | no    | TOWN OF ARLINGTON           | \$3,913,800  |
| 8   | 0 GRAY ST              | 163-2-1B  | Crusher Lot                       | 5.67  | Brackett                    | OS - Open Space             | no    | TOWN OF ARLINGTON PARK      | \$1,207,200  |
| 9   | 63 ACTON ST            | 163-2-1A  | Ottoson School                    | 6.79  | Brackett                    | R1 - Single Family          | no    | TOWN OF ARLINGTON SCHOOL    | \$25,246,800 |
| 10  | 0 SUMMER ST            | 82-8-3    | Veteran's Memorial Sports Complex | 4.66  | Peirce                      | OS - Open Space             | no    | TOWN OF ARLINGTON PARK      | \$1,092,300  |
| 11  | 0 SUMMER ST            | 80-5-2A   | Hill's Hill                       | 5.71  | Stratton                    | OS - Open Space             | no    | TOWN OF ARLINGTON PARK      | \$1,071,200  |
| 12  | 0 MAYBIE ST            | 100-1-7A  | Turkey Hill                       | 11.58 | Stratton                    | OS - Open Space             | no    | TOWN OF ARLINGTON PARK      | \$9,034,400  |
| 13  | 180 MOUNTAIN AVE       | 102-3-1   | Stratton School                   | 4.17  | Stratton                    | R1 - Single Family          | no    | TOWN OF ARLINGTON SCHOOL    | \$11,290,100 |
| 14  | 51 GROVE ST            | 54-3-2A   | Public Works Yard                 | 4.17  | Stratton                    | l - Industrial              | yes   | TOWN OF ARLINGTON TOWN YARD | \$3,192,300  |
| 15  | 0 MASS AVE             | 53-2-7B   | High School Fields                | 8.53  | Stratton                    | R1 - Single Family          | yes   | TOWN OF ARLINGTON SCHOOL    | \$7,213,600  |
| 16  | 869 MASS AVE           | 53-2-4    | High School                       | 7.74  | Stratton                    | R1 - Single Family          | no    | TOWN OF ARLINGTON SCHOOL    | \$44,777,200 |
| 17  | 0 EASTERN AVE          | 147-8-11  | Robbins Farm Park                 | 10.85 | Brackett                    | OS - Open Space             | no    | TOWN OF ARLINGTON PARK      | \$12,508,000 |
| 18  | 0 JASON ST             | 139-1-18  | Menotomy Rocks Park               | 34.31 | Brackett                    | OS - Open Space             | no    | TOWN OF ARLINGTON PARK      | \$46,680,600 |
| 19  | 0 SUMMER ST            | 63-4-17A  | Buzzell Field                     | 3.87  | Bishop                      | OS - Open Space             | no    | TOWN OF ARLINGTON PARK      | \$4,099,100  |
| 20  | 0 STOWECROFT RD        | 72-1-4    | Bishop School Fields              | 3.59  | Bishop                      | OS - Open Space             | no    | TOWN OF ARLINGTON PARK      | \$4,110,600  |
| 21  | 0 MYSTIC VALLEY PKWY   | 64-3-7    | Meadowbrook Park                  | 3.77  | Bishop/Thompson Buffer Zone | OS - Open Space             | yes   | TOWN OF ARLINGTON PARK      | \$8,129,400  |
| 22  | 0 MEDFORD ST           | 46-1-12   | Mt. Pleasant Cemetery             | 30.79 | Bishop/Thompson Buffer Zone | R1 - Single Family          | yes   | TOWN OF ARLINGTON CEMETERY  | \$5,888,300  |
| 23  | 0 LOMBARD TER          | 10-5-11A  | Spy Pond Field                    | 7.59  | Bishop/Thompson Buffer Zone | OS - Open Space             | no    | TOWN OF ARLINGTON PARK      | \$7,828,700  |
| 24  | 48 NORTH UNION ST      | 38-2-5A   | North Union Playground            | 4.67  | Thompson                    | OS - Open Space             | no    | TOWN OF ARLINGTON-PARK      | \$4,428,000  |
| 25  | 187 EVERETT ST         | 38-2-1    | Thompson School                   | 3.14  | Thompson                    | R1 - Single Family          | no    | TOWN OF ARLINGTON SCHOOL    | \$8,300,200  |
| 26  | 106 GARDNER ST         | 36-1-19A  | Menotomy Manor                    | 6.34  | Thompson                    | R5 - Apartments Low Density | yes   | ARLINGTON HOUSING AUTHORITY | \$6,281,200  |
| 27  | 110 FREMONT ST         | 34-2-1    | Menotomy Manor                    | 4.38  | Thompson                    | R5 - Apartments Low Density | yes   | ARLINGTON HOUSING AUTHORITY | \$4,164,800  |
| 28  | 0 MAGNOLIA ST          | 2-1-12    | Magnolia Fields                   | 1.17  | Hardy                       | OS - Open Space             | yes   | TOWN OF ARLINGTON PARK      | \$1,228,300  |
| 28  | 0 MAGNOLIA ST          | 2-1-5     | Magnolia Fields                   | 0.47  | Hardy                       | OS - Open Space             | yes   | TOWN OF ARLINGTON PARK      | \$486,300    |
| 28  | 0 MAGNOLIA ST          | 2-1-1     | Magnolia Fields                   | 0.25  | Hardy                       | OS - Open Space             | yes   | TOWN OF ARLINGTON PARK      | \$353,800    |
| 28  | 0 MAGNOLIA ST          | 4-5-15    | Magnolia Fields                   | 0.20  | Hardy                       | OS - Open Space             | yes   | TOWN OF ARLINGTON           | \$320,700    |
| 28  | 111 MAGNOLIA ST        | 4-5-18    | Magnolia Fields                   | 0.14  | Hardy                       | OS - Open Space             | yes   | TOWN OF ARLINGTON           | \$272,400    |
| 28  | 0 MAGNOLIA ST          | 4-5-20    | Magnolia Fields                   | 0.50  | Hardy                       | OS - Open Space             | yes   | TOWN OF ARLINGTON PARK      | \$509,300    |
| 28  | 0 MAGNOLIA ST          | 4-5-27    | Magnolia Fields                   | 0.47  | Hardy                       | OS - Open Space             | yes   | TOWN OF ARLINGTON PARK      | \$460,500    |
| 29  | 0 THORNDIKE STREET EXT | 15-3-1A   | Thorndike Fields                  |       | Hardy                       | OS - Open Space             | yes   | TOWN OF ARLINGTON PARK      | \$7,782,300  |