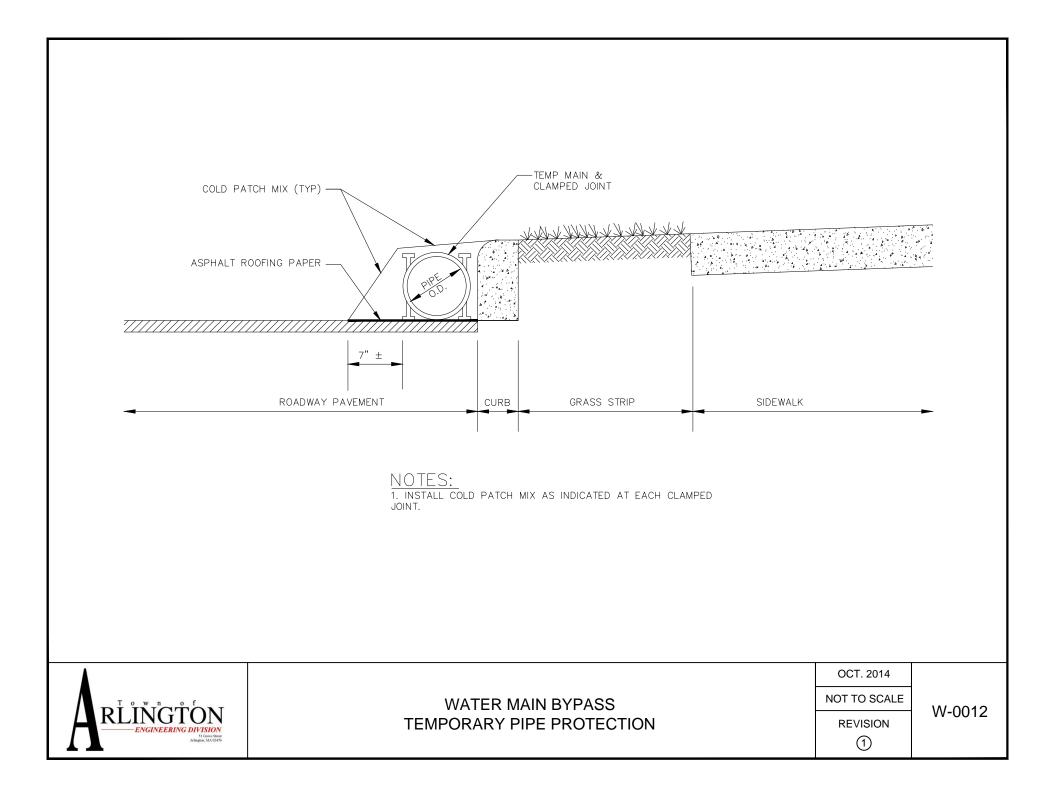

## WATER CONSTRUCTION STANDARD DETAILS

| W-0001        | Typical Water Connection for 3/4" Service          |
|---------------|----------------------------------------------------|
| W-0002        | Typical Water Connection for 1-1/2" to 2" Service  |
| W-0003        | Typical Tapping Sleeve Connection                  |
| <b>W-0004</b> | Typical Gate Valve Installation on Existing Main   |
| W-0005        | Typical Thrust Block Detail                        |
| W-0006        | Typical Water Main Trench Detail                   |
| W-0007        | Typical Anchor Tee Installation                    |
| W-0008        | Typical Fire Hydrant Installation                  |
| W-0009        | Typical Cut & Remove Existing Connection over 2"   |
| W-0010        | Typical Thrust Restraints Wedge Action Type Joints |
| W-0011        | Water Main Utility Crossing Detail                 |
| W-0012        | Water Main Bypass - Temporary Pipe Protection      |
| W-0013        | Water Main Bypass - Temporary Pedestrian Ramp      |