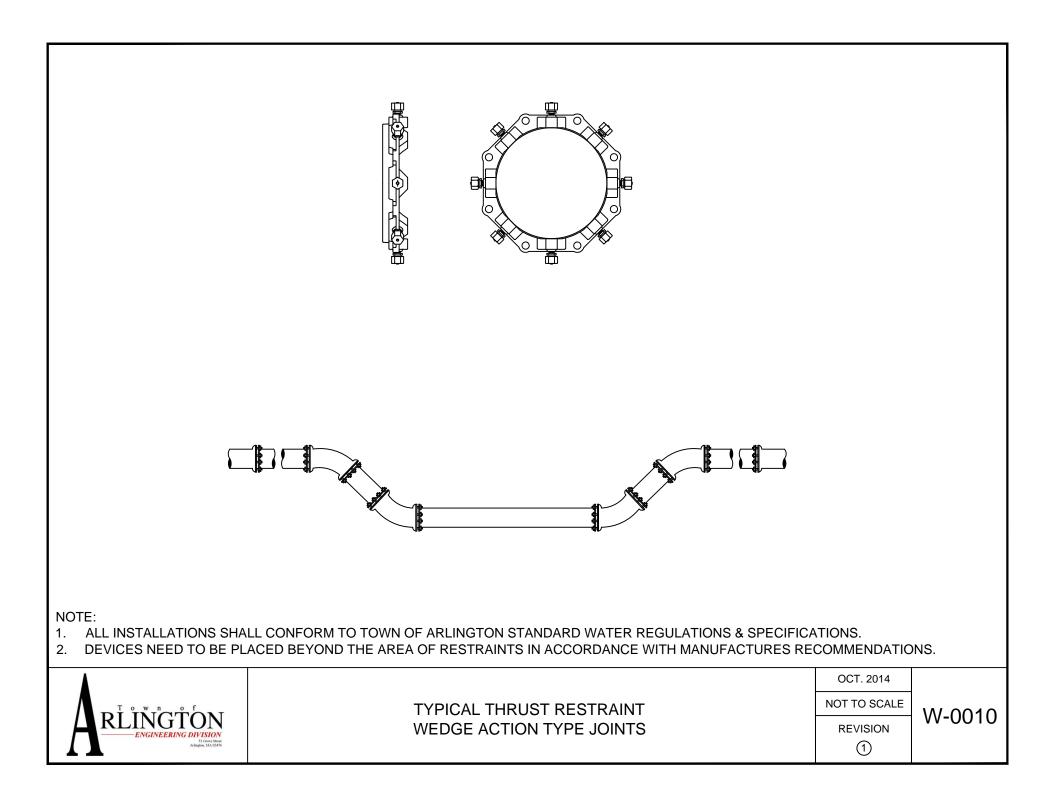

## WATER CONSTRUCTION STANDARD DETAILS

| W-0001        | Typical Water Connection for 3/4" Service          |
|---------------|----------------------------------------------------|
| W-0002        | Typical Water Connection for 1-1/2" to 2" Service  |
| W-0003        | Typical Tapping Sleeve Connection                  |
| <b>W-0004</b> | Typical Gate Valve Installation on Existing Main   |
| W-0005        | Typical Thrust Block Detail                        |
| W-0006        | Typical Water Main Trench Detail                   |
| W-0007        | Typical Anchor Tee Installation                    |
| W-0008        | Typical Fire Hydrant Installation                  |
| W-0009        | Typical Cut & Remove Existing Connection over 2"   |
| W-0010        | Typical Thrust Restraints Wedge Action Type Joints |
| W-0011        | Water Main Utility Crossing Detail                 |
| W-0012        | Water Main Bypass - Temporary Pipe Protection      |
| W-0013        | Water Main Bypass - Temporary Pedestrian Ramp      |