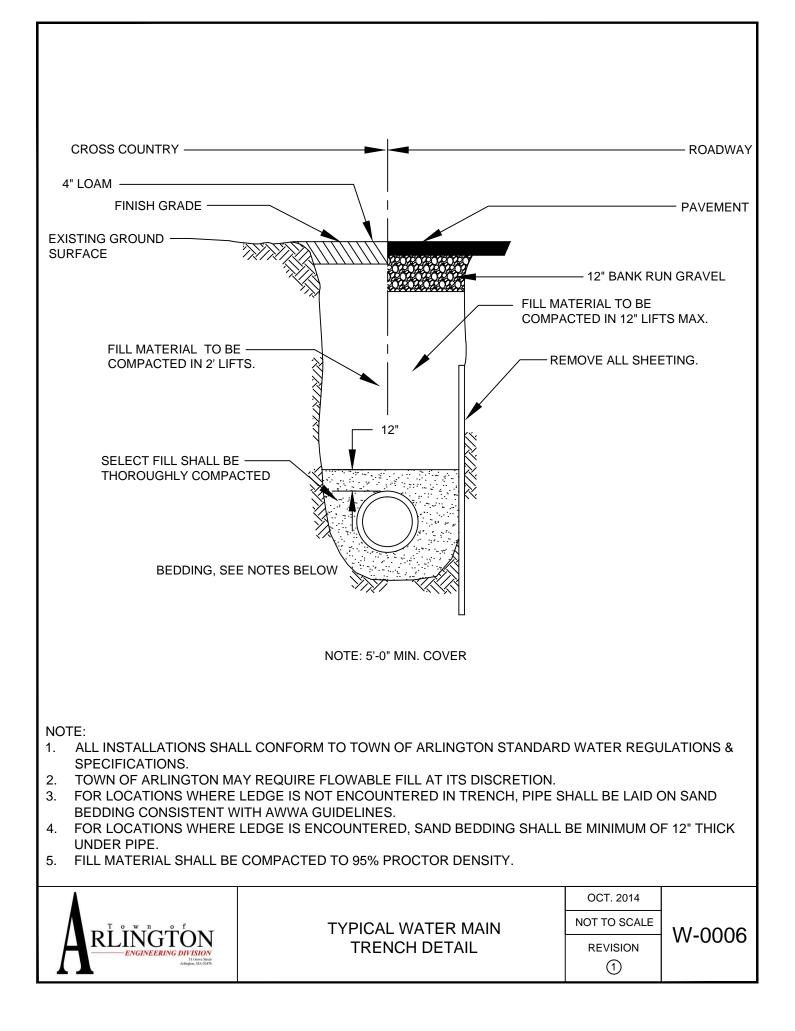

## WATER CONSTRUCTION STANDARD DETAILS

| W-0001        | Typical Water Connection for 3/4" Service          |
|---------------|----------------------------------------------------|
| W-0002        | Typical Water Connection for 1-1/2" to 2" Service  |
| W-0003        | Typical Tapping Sleeve Connection                  |
| <b>W-0004</b> | Typical Gate Valve Installation on Existing Main   |
| W-0005        | Typical Thrust Block Detail                        |
| W-0006        | Typical Water Main Trench Detail                   |
| W-0007        | Typical Anchor Tee Installation                    |
| W-0008        | Typical Fire Hydrant Installation                  |
| W-0009        | Typical Cut & Remove Existing Connection over 2"   |
| W-0010        | Typical Thrust Restraints Wedge Action Type Joints |
| W-0011        | Water Main Utility Crossing Detail                 |
| W-0012        | Water Main Bypass - Temporary Pipe Protection      |
| W-0013        | Water Main Bypass - Temporary Pedestrian Ramp      |