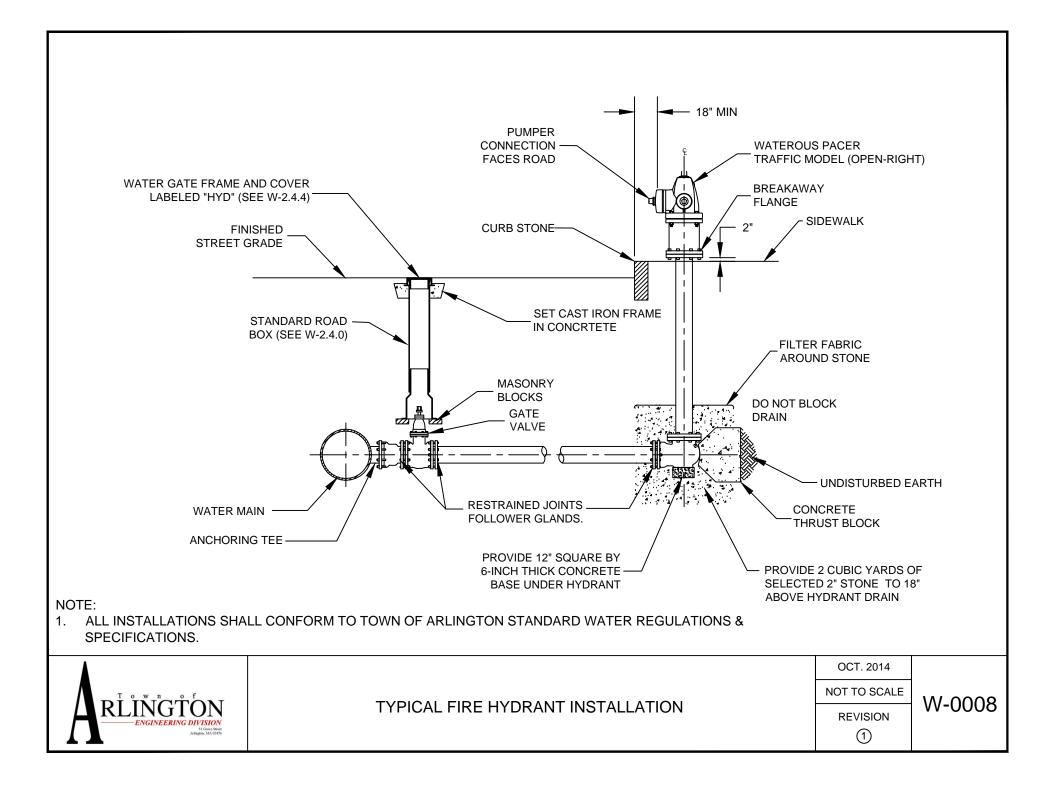

## WATER CONSTRUCTION STANDARD DETAILS

| W-0001        | Typical Water Connection for 3/4" Service          |
|---------------|----------------------------------------------------|
| W-0002        | Typical Water Connection for 1-1/2" to 2" Service  |
| W-0003        | Typical Tapping Sleeve Connection                  |
| <b>W-0004</b> | Typical Gate Valve Installation on Existing Main   |
| W-0005        | Typical Thrust Block Detail                        |
| W-0006        | Typical Water Main Trench Detail                   |
| W-0007        | Typical Anchor Tee Installation                    |
| W-0008        | Typical Fire Hydrant Installation                  |
| W-0009        | Typical Cut & Remove Existing Connection over 2"   |
| W-0010        | Typical Thrust Restraints Wedge Action Type Joints |
| W-0011        | Water Main Utility Crossing Detail                 |
| W-0012        | Water Main Bypass - Temporary Pipe Protection      |
| W-0013        | Water Main Bypass - Temporary Pedestrian Ramp      |