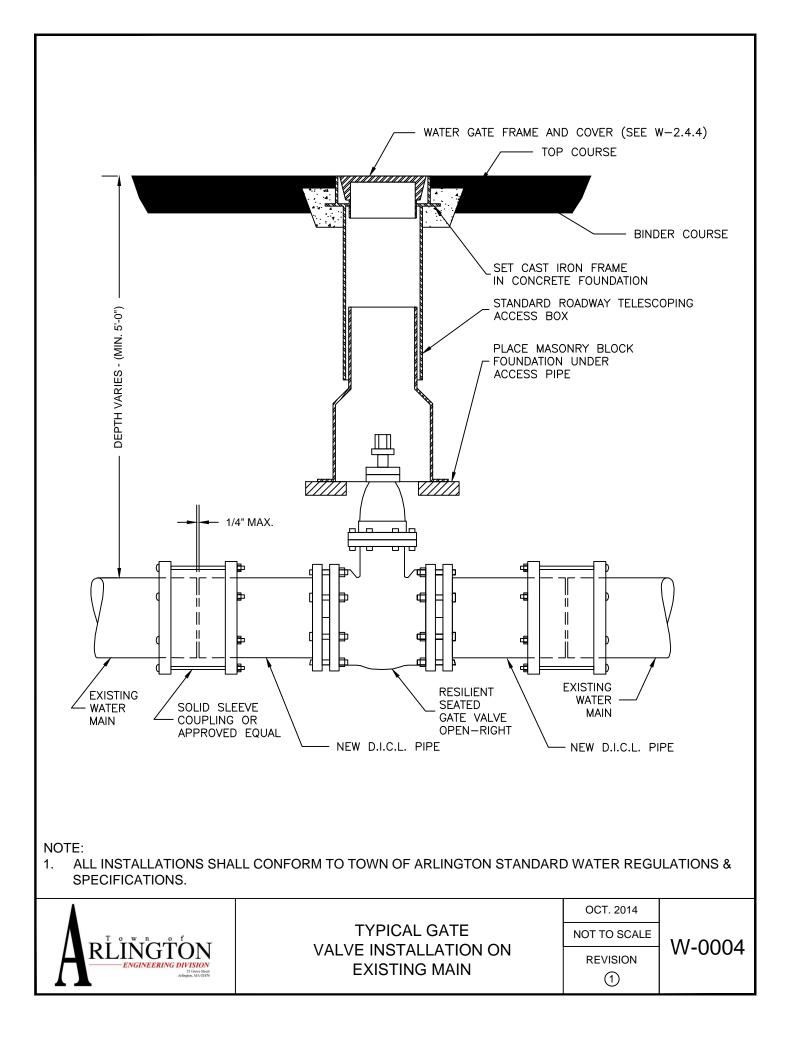

## WATER CONSTRUCTION STANDARD DETAILS

| W-0001        | Typical Water Connection for 3/4" Service          |
|---------------|----------------------------------------------------|
| W-0002        | Typical Water Connection for 1-1/2" to 2" Service  |
| W-0003        | Typical Tapping Sleeve Connection                  |
| <b>W-0004</b> | Typical Gate Valve Installation on Existing Main   |
| W-0005        | Typical Thrust Block Detail                        |
| W-0006        | Typical Water Main Trench Detail                   |
| W-0007        | Typical Anchor Tee Installation                    |
| W-0008        | Typical Fire Hydrant Installation                  |
| W-0009        | Typical Cut & Remove Existing Connection over 2"   |
| W-0010        | Typical Thrust Restraints Wedge Action Type Joints |
| W-0011        | Water Main Utility Crossing Detail                 |
| W-0012        | Water Main Bypass - Temporary Pipe Protection      |
| W-0013        | Water Main Bypass - Temporary Pedestrian Ramp      |