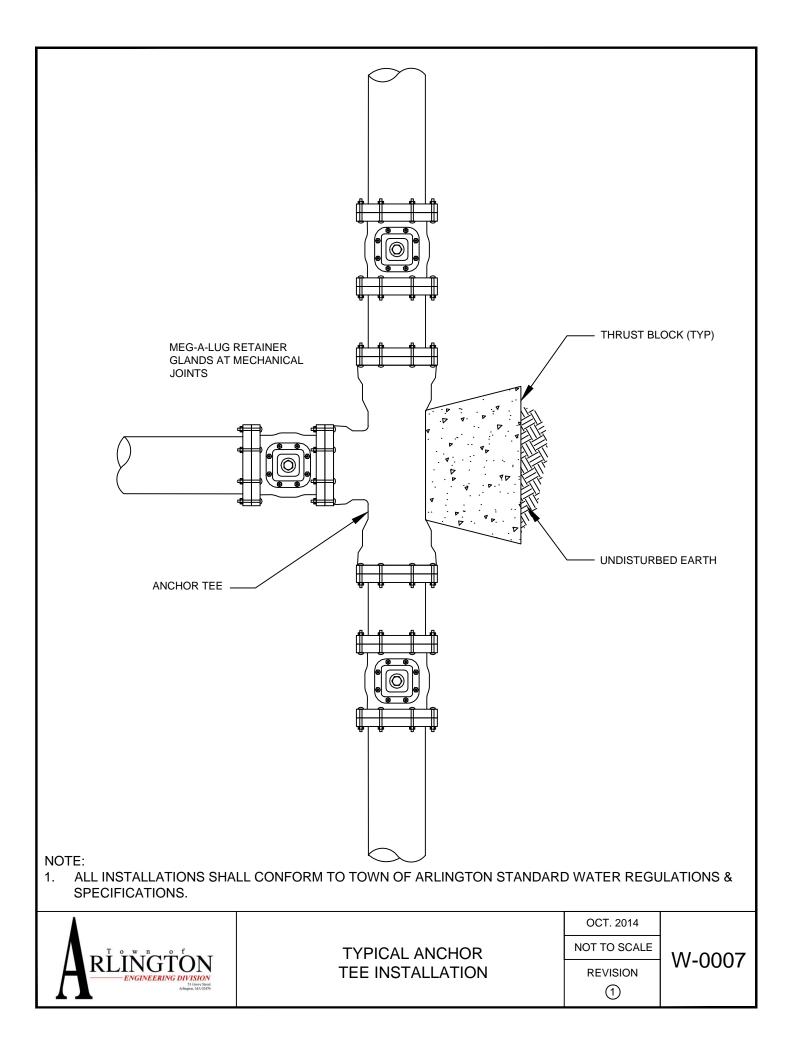

## WATER CONSTRUCTION STANDARD DETAILS

| W-0001        | Typical Water Connection for 3/4" Service          |
|---------------|----------------------------------------------------|
| W-0002        | Typical Water Connection for 1-1/2" to 2" Service  |
| W-0003        | Typical Tapping Sleeve Connection                  |
| <b>W-0004</b> | Typical Gate Valve Installation on Existing Main   |
| W-0005        | Typical Thrust Block Detail                        |
| W-0006        | Typical Water Main Trench Detail                   |
| W-0007        | Typical Anchor Tee Installation                    |
| W-0008        | Typical Fire Hydrant Installation                  |
| W-0009        | Typical Cut & Remove Existing Connection over 2"   |
| W-0010        | Typical Thrust Restraints Wedge Action Type Joints |
| W-0011        | Water Main Utility Crossing Detail                 |
| W-0012        | Water Main Bypass - Temporary Pipe Protection      |
| W-0013        | Water Main Bypass - Temporary Pedestrian Ramp      |