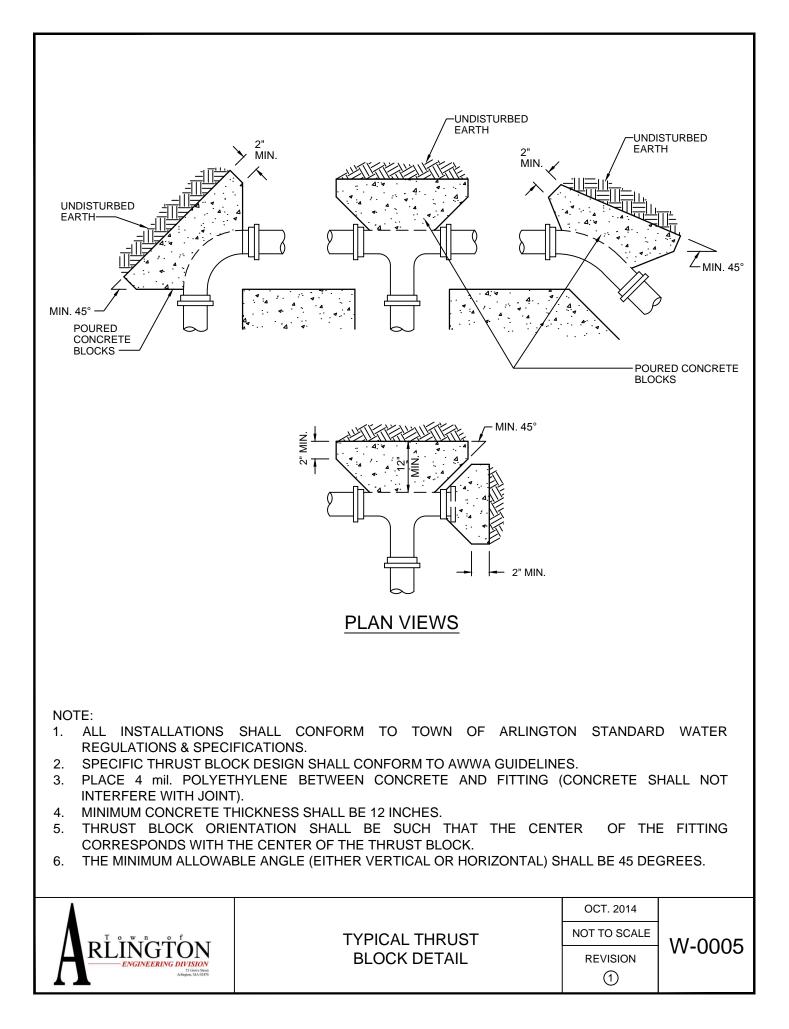

## WATER CONSTRUCTION STANDARD DETAILS

| W-0001        | Typical Water Connection for 3/4" Service          |
|---------------|----------------------------------------------------|
| W-0002        | Typical Water Connection for 1-1/2" to 2" Service  |
| W-0003        | Typical Tapping Sleeve Connection                  |
| <b>W-0004</b> | Typical Gate Valve Installation on Existing Main   |
| W-0005        | Typical Thrust Block Detail                        |
| W-0006        | Typical Water Main Trench Detail                   |
| W-0007        | Typical Anchor Tee Installation                    |
| W-0008        | Typical Fire Hydrant Installation                  |
| W-0009        | Typical Cut & Remove Existing Connection over 2"   |
| W-0010        | Typical Thrust Restraints Wedge Action Type Joints |
| W-0011        | Water Main Utility Crossing Detail                 |
| W-0012        | Water Main Bypass - Temporary Pipe Protection      |
| W-0013        | Water Main Bypass - Temporary Pedestrian Ramp      |