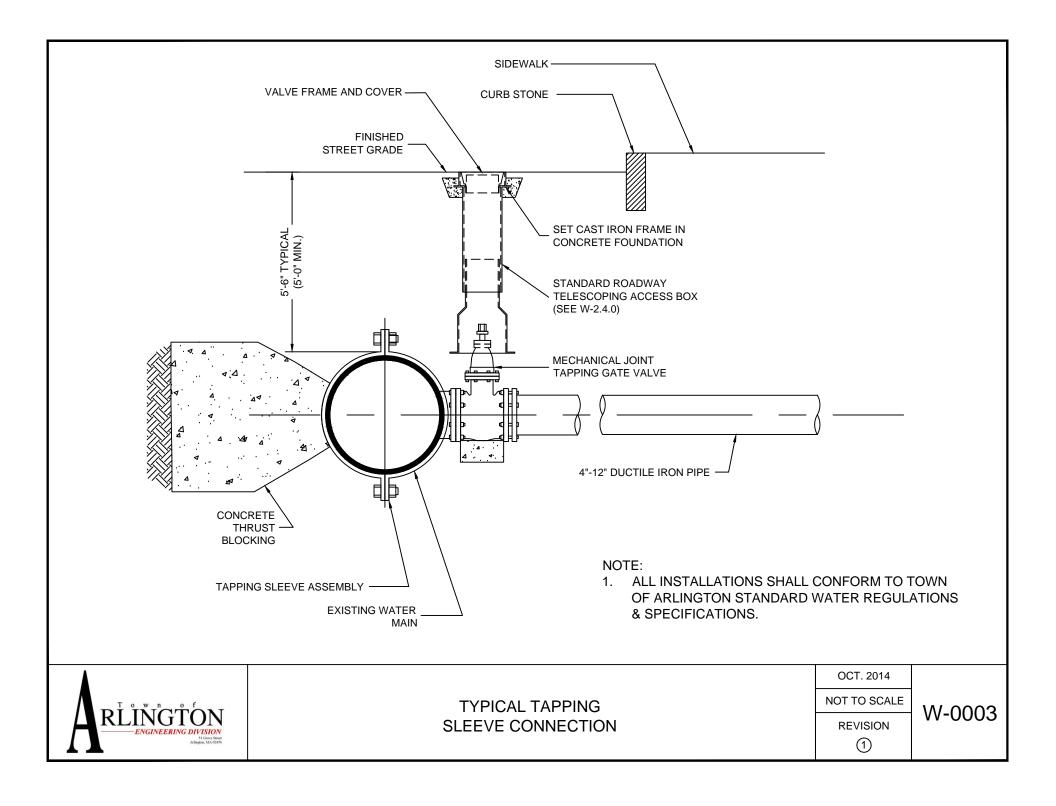

## WATER CONSTRUCTION STANDARD DETAILS

| W-0001        | Typical Water Connection for 3/4" Service          |
|---------------|----------------------------------------------------|
| W-0002        | Typical Water Connection for 1-1/2" to 2" Service  |
| W-0003        | Typical Tapping Sleeve Connection                  |
| <b>W-0004</b> | Typical Gate Valve Installation on Existing Main   |
| W-0005        | Typical Thrust Block Detail                        |
| W-0006        | Typical Water Main Trench Detail                   |
| W-0007        | Typical Anchor Tee Installation                    |
| W-0008        | Typical Fire Hydrant Installation                  |
| W-0009        | Typical Cut & Remove Existing Connection over 2"   |
| W-0010        | Typical Thrust Restraints Wedge Action Type Joints |
| W-0011        | Water Main Utility Crossing Detail                 |
| W-0012        | Water Main Bypass - Temporary Pipe Protection      |
| W-0013        | Water Main Bypass - Temporary Pedestrian Ramp      |