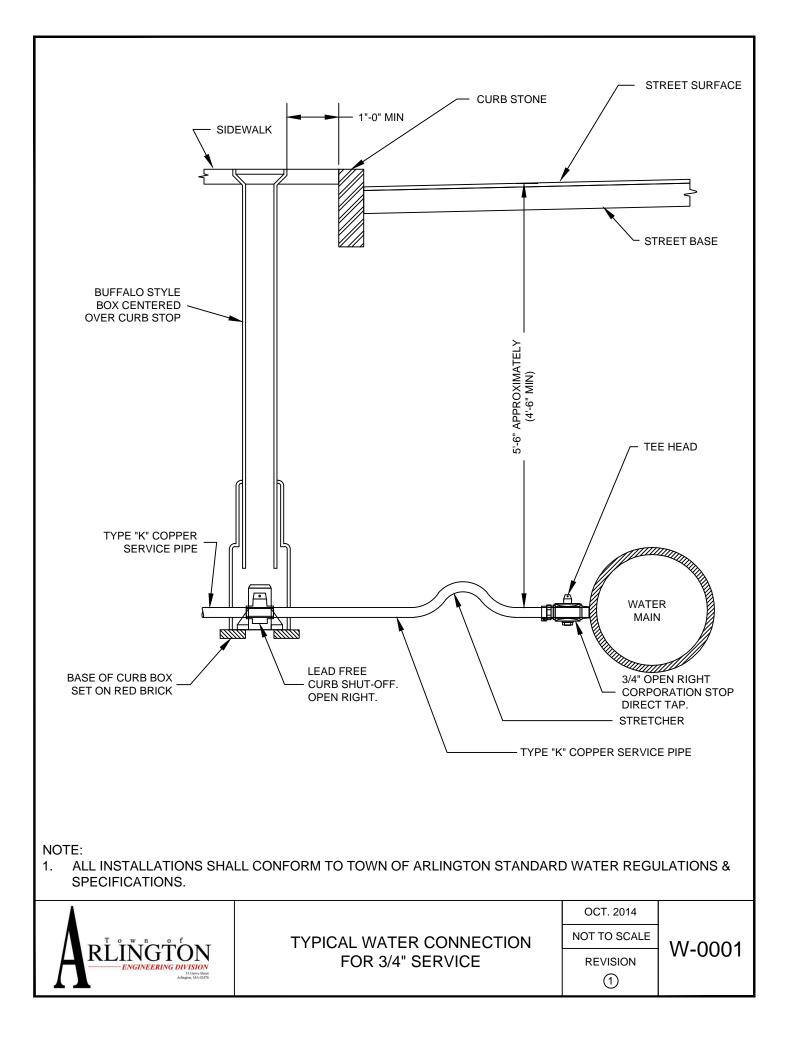

## WATER CONSTRUCTION STANDARD DETAILS

| W-0001        | Typical Water Connection for 3/4" Service          |
|---------------|----------------------------------------------------|
| W-0002        | Typical Water Connection for 1-1/2" to 2" Service  |
| W-0003        | Typical Tapping Sleeve Connection                  |
| <b>W-0004</b> | Typical Gate Valve Installation on Existing Main   |
| W-0005        | Typical Thrust Block Detail                        |
| W-0006        | Typical Water Main Trench Detail                   |
| W-0007        | Typical Anchor Tee Installation                    |
| W-0008        | Typical Fire Hydrant Installation                  |
| W-0009        | Typical Cut & Remove Existing Connection over 2"   |
| W-0010        | Typical Thrust Restraints Wedge Action Type Joints |
| W-0011        | Water Main Utility Crossing Detail                 |
| W-0012        | Water Main Bypass - Temporary Pipe Protection      |
| W-0013        | Water Main Bypass - Temporary Pedestrian Ramp      |