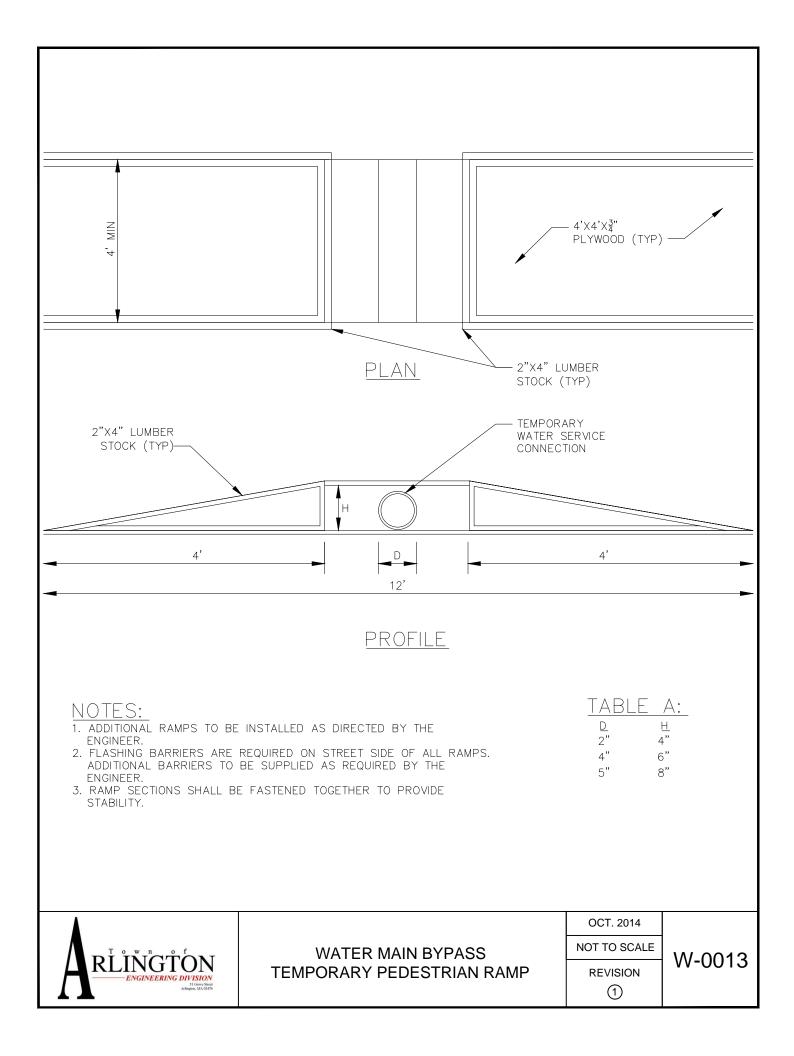

## WATER CONSTRUCTION STANDARD DETAILS

| W-0001        | Typical Water Connection for 3/4" Service          |
|---------------|----------------------------------------------------|
| W-0002        | Typical Water Connection for 1-1/2" to 2" Service  |
| W-0003        | Typical Tapping Sleeve Connection                  |
| <b>W-0004</b> | Typical Gate Valve Installation on Existing Main   |
| W-0005        | Typical Thrust Block Detail                        |
| W-0006        | Typical Water Main Trench Detail                   |
| W-0007        | Typical Anchor Tee Installation                    |
| W-0008        | Typical Fire Hydrant Installation                  |
| W-0009        | Typical Cut & Remove Existing Connection over 2"   |
| W-0010        | Typical Thrust Restraints Wedge Action Type Joints |
| W-0011        | Water Main Utility Crossing Detail                 |
| W-0012        | Water Main Bypass - Temporary Pipe Protection      |
| W-0013        | Water Main Bypass - Temporary Pedestrian Ramp      |