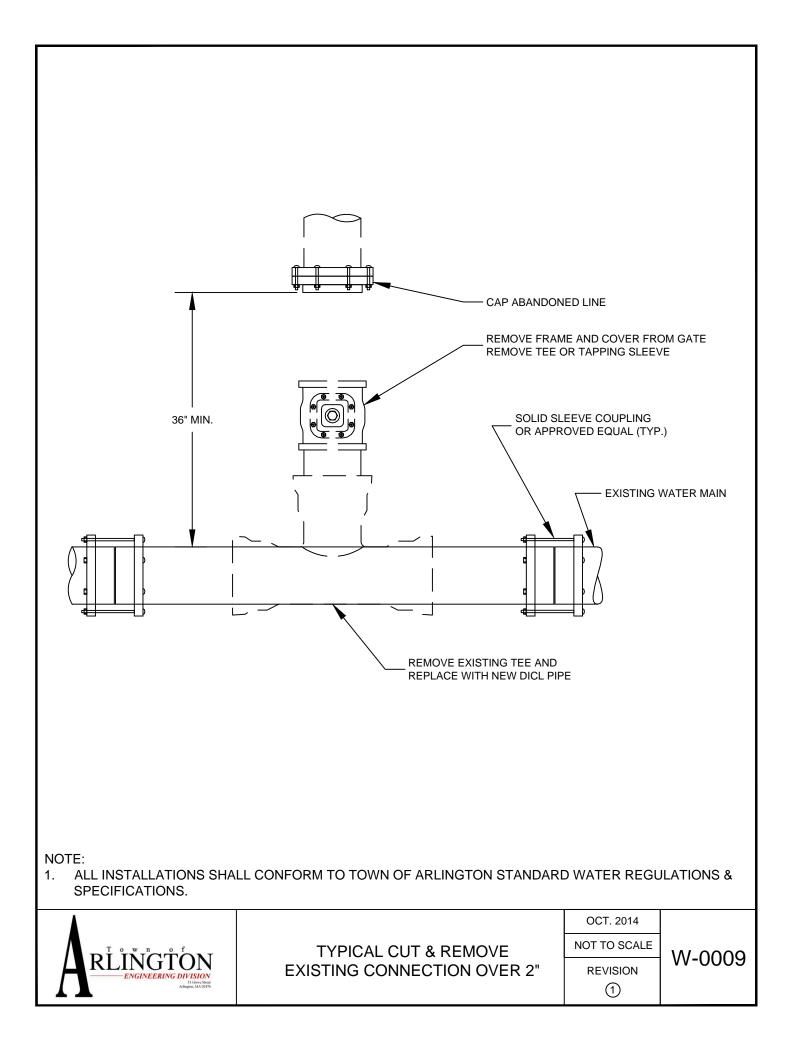

## WATER CONSTRUCTION STANDARD DETAILS

| W-0001        | Typical Water Connection for 3/4" Service          |
|---------------|----------------------------------------------------|
| W-0002        | Typical Water Connection for 1-1/2" to 2" Service  |
| W-0003        | Typical Tapping Sleeve Connection                  |
| <b>W-0004</b> | Typical Gate Valve Installation on Existing Main   |
| W-0005        | Typical Thrust Block Detail                        |
| W-0006        | Typical Water Main Trench Detail                   |
| W-0007        | Typical Anchor Tee Installation                    |
| W-0008        | Typical Fire Hydrant Installation                  |
| W-0009        | Typical Cut & Remove Existing Connection over 2"   |
| W-0010        | Typical Thrust Restraints Wedge Action Type Joints |
| W-0011        | Water Main Utility Crossing Detail                 |
| W-0012        | Water Main Bypass - Temporary Pipe Protection      |
| W-0013        | Water Main Bypass - Temporary Pedestrian Ramp      |