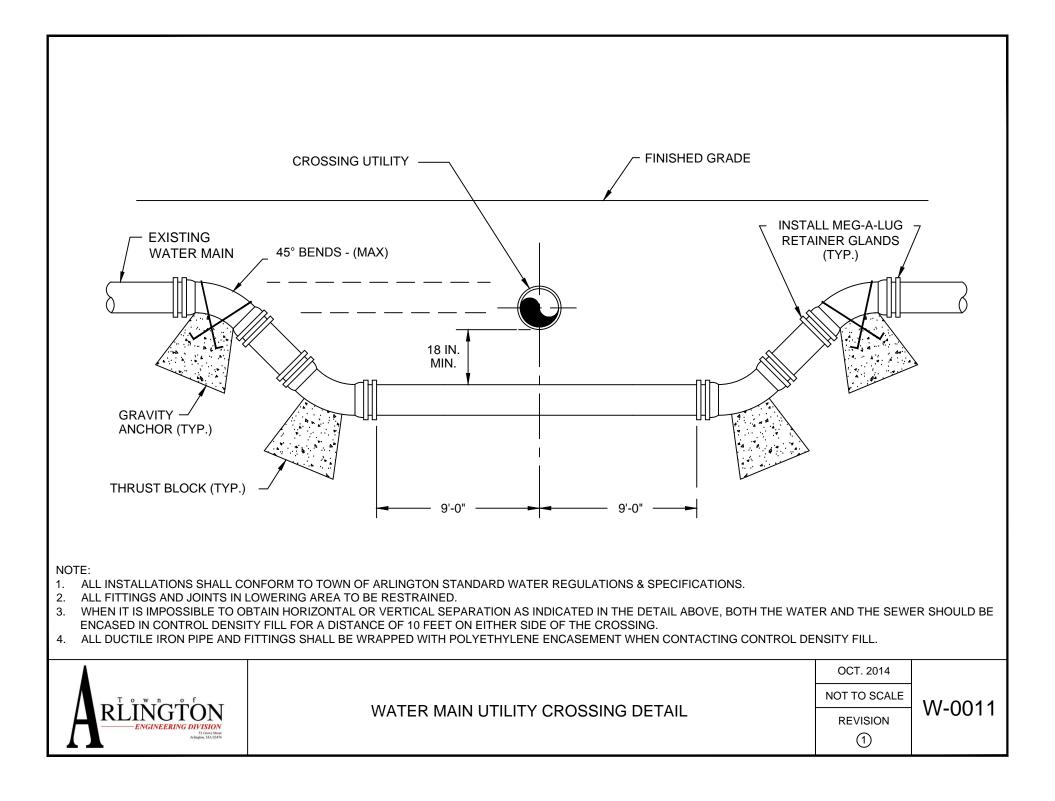

## WATER CONSTRUCTION STANDARD DETAILS

| W-0001        | Typical Water Connection for 3/4" Service          |
|---------------|----------------------------------------------------|
| W-0002        | Typical Water Connection for 1-1/2" to 2" Service  |
| W-0003        | Typical Tapping Sleeve Connection                  |
| <b>W-0004</b> | Typical Gate Valve Installation on Existing Main   |
| W-0005        | Typical Thrust Block Detail                        |
| W-0006        | Typical Water Main Trench Detail                   |
| W-0007        | Typical Anchor Tee Installation                    |
| W-0008        | Typical Fire Hydrant Installation                  |
| W-0009        | Typical Cut & Remove Existing Connection over 2"   |
| W-0010        | Typical Thrust Restraints Wedge Action Type Joints |
| W-0011        | Water Main Utility Crossing Detail                 |
| W-0012        | Water Main Bypass - Temporary Pipe Protection      |
| W-0013        | Water Main Bypass - Temporary Pedestrian Ramp      |