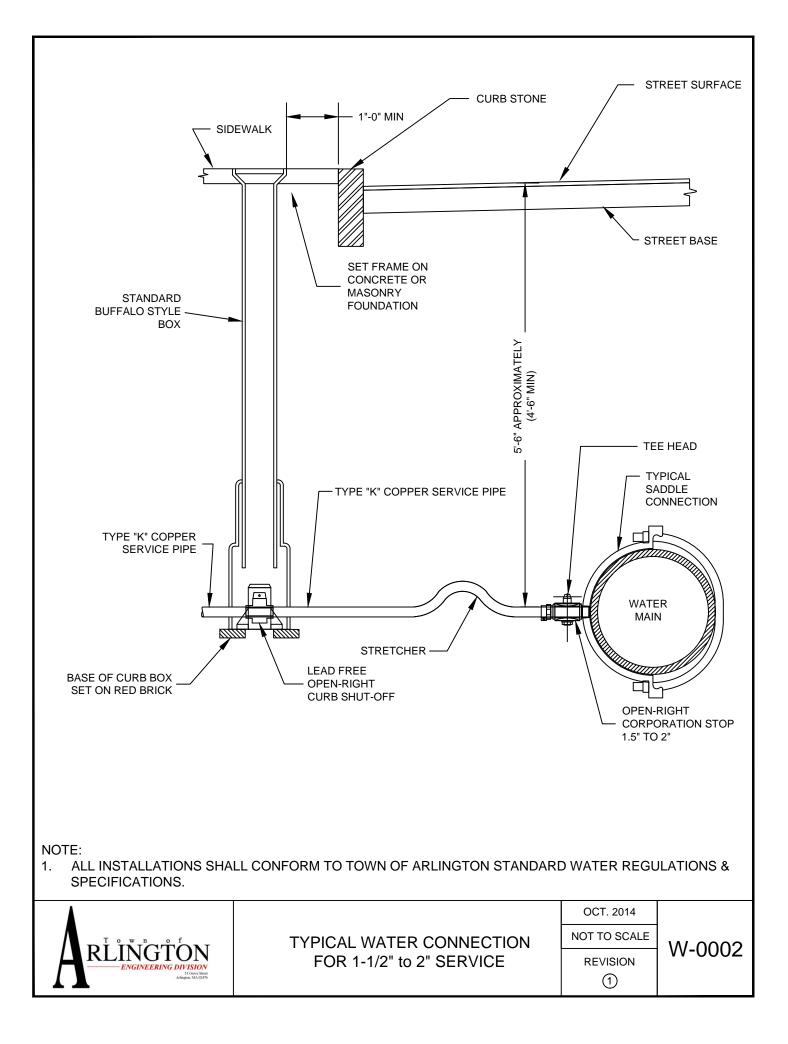

## WATER CONSTRUCTION STANDARD DETAILS

| W-0001        | Typical Water Connection for 3/4" Service          |
|---------------|----------------------------------------------------|
| W-0002        | Typical Water Connection for 1-1/2" to 2" Service  |
| W-0003        | Typical Tapping Sleeve Connection                  |
| <b>W-0004</b> | Typical Gate Valve Installation on Existing Main   |
| W-0005        | Typical Thrust Block Detail                        |
| W-0006        | Typical Water Main Trench Detail                   |
| W-0007        | Typical Anchor Tee Installation                    |
| W-0008        | Typical Fire Hydrant Installation                  |
| W-0009        | Typical Cut & Remove Existing Connection over 2"   |
| W-0010        | Typical Thrust Restraints Wedge Action Type Joints |
| W-0011        | Water Main Utility Crossing Detail                 |
| W-0012        | Water Main Bypass - Temporary Pipe Protection      |
| W-0013        | Water Main Bypass - Temporary Pedestrian Ramp      |