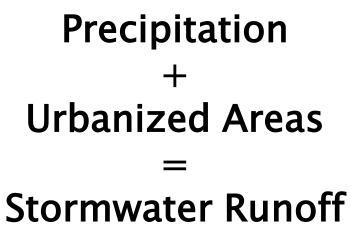

## After the Snow April 14, 2015

# Stormwater

# What is the Problem?











#### Arlington – 42% Impervious Area



#### **Typical East Arlington Home**

#### RUNOFF FLOWS TO THE STREET





## Winter in New England































Sand
Trash
Salt
Debris

- Parking lots
- Driveways
- Lawn
- Landscape Areas





## Gutter & Curb



## Parking Lot Edges

## Winters over; what should you do













#### soak up the rain

## **Springtime Maintenance Tips**

- Inspect
- Clean
- Repair
- Maintain

#### **Gutters & Downspouts**





Clean Gutters and downspouts





#### check connections





#### check attachment



## Seal joints



#### Re-Direct Flow away from house and impervious areas











## Lawns and Grass



Promote aeration & infiltration with a healthy lawn



dethatch



aeration



#### compost, sand & topsoil - natural fertili