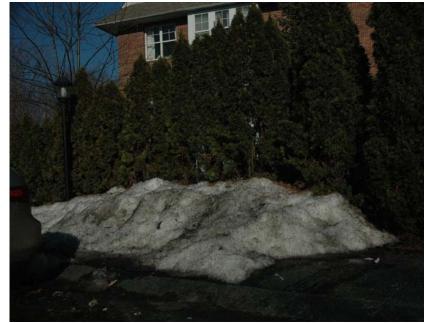

## Winter in New England

Sand
Trash
Salt
Debris

- Parking lots
- Driveways
- Lawn
- Landscape Areas