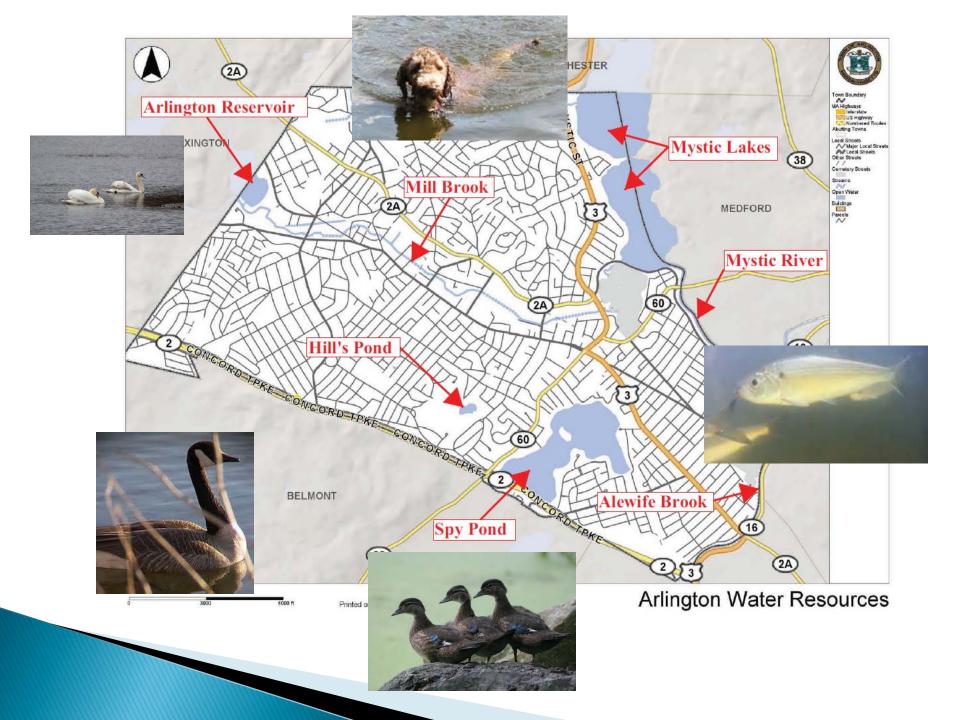

## After the Snow April 14, 2015

# Stormwater

# What is the Problem?











#### Arlington – 42% Impervious Area



#### **Typical East Arlington Home**

#### RUNOFF FLOWS TO THE STREET





## Winter in New England































Sand
Trash
Salt
Debris

- Parking lots
- Driveways
- Lawn
- Landscape Areas





## Gutter & Curb



## Parking Lot Edges

## Winters over; what should you do













#### soak up the rain

## **Springtime Maintenance Tips**

- Inspect
- Clean
- Repair
- Maintain

#### **Gutters & Downspouts**





Clean Gutters and downspouts





#### check connections





#### check attachment



## Seal joints



#### Re-Direct Flow away from house and impervious areas











## Lawns and Grass



Promote aeration & infiltration with a healthy lawn



dethatch



aeration



#### compost, sand & topsoil - natural fertilizer





#### bioturbation - natural aeration

## Landscape Areas





#### slope away from house

# rake lawn & land