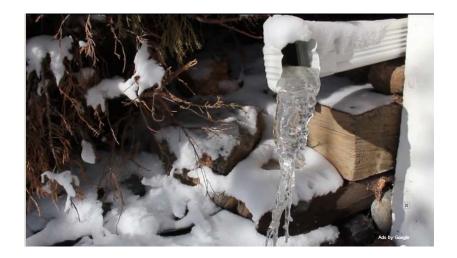

## Winter in New England

Sand
Trash
Salt
Debris

- Parking lots
- Driveways
- Lawn
- Landscape Areas