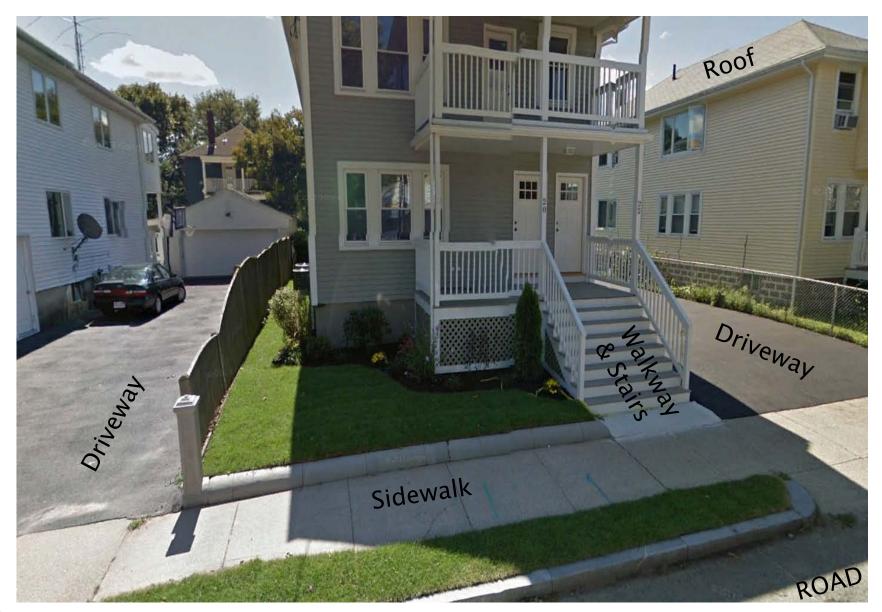

## After the Snow April 14, 2015

# Stormwater

# What is the Problem?











#### Arlington – 42% Impervious Area



#### **Typical East Arlington Home**

#### RUNOFF FLOWS TO THE STREET





## Winter in New England































Sand
Trash
Salt
Debris

- Parking lots
- Driveways
- Lawn
- Landscape Areas





## Gutter & Curb



## Parking Lot Edges

## Winters over; what should you do













#### soak up the rain

## **Springtime Maintenance Tips**

- Inspect
- Clean
- Repair
- Maintain

#### **Gutters & Downspouts**





Clean Gutters and downspouts





#### check connections





#### check attachment



## Seal joints



#### Re-Direct Flow away from house and impervious areas











## Lawns and Grass



Promote aeration & infiltration with a healthy lawn



dethatch



aeration



#### compost, sand & topsoil - natural fertilizer





#### bioturbation - natural aerat