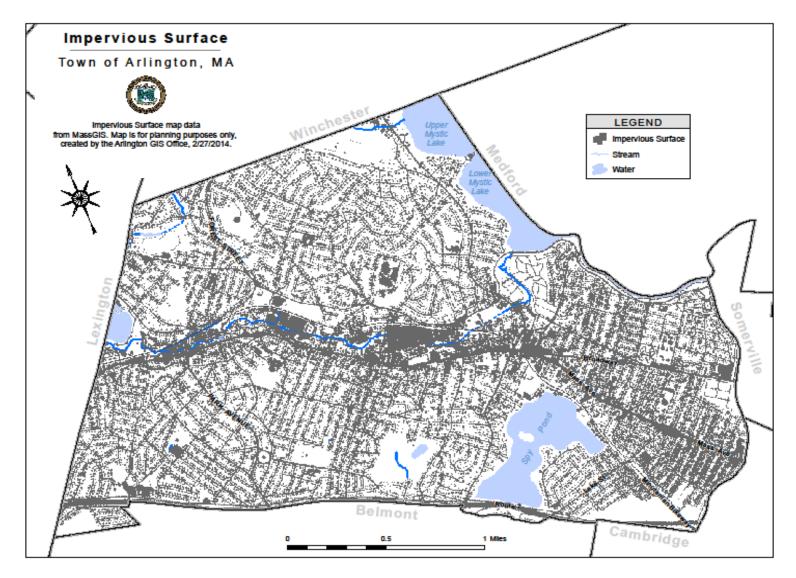

## After the Snow April 14, 2015

# Stormwater

# What is the Problem?











#### Arlington – 42% Impervious Area



#### **Typical East Arlington Home**

#### RUNOFF FLOWS TO THE STREET





## Winter in New England































Sand
Trash
Salt
Debris

- Parking lots
- Driveways
- Lawn
- Landscape Areas





## Gutter & Curb



## Parking Lot Edges

## Winters over; what should you do













#### soak up the rain

## **Springtime Maintenance Tips**

- Inspect
- Clean
- Repair
- Maintain

#### **Gutters & Downspouts**





Clean Gutters and downspouts





#### check connections





#### check attachment



## Seal joints



#### Re-Direct Flow away from house and impervious areas











## Lawns and Grass



Promote aeration & infiltration with a healthy lawn



dethatch



aeration



#### compost, sand & topsoil - natural fertilize