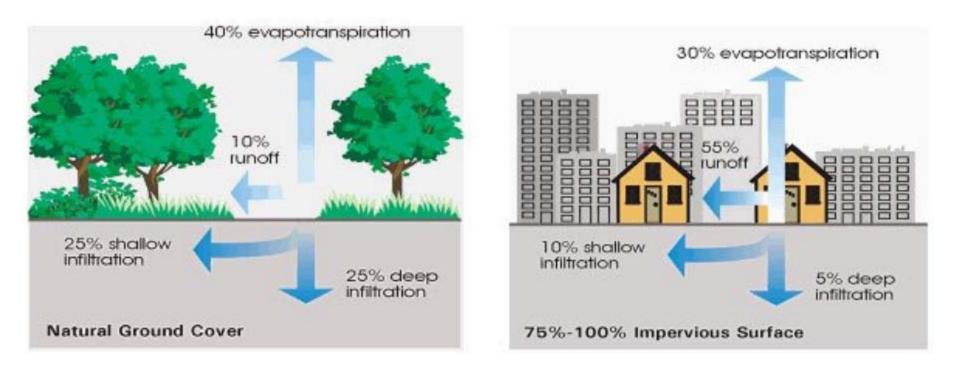

## After the Snow April 14, 2015

# Stormwater

# What is the Problem?











#### Arlington – 42% Impervious Area



#### **Typical East Arlington Home**

#### RUNOFF FLOWS TO THE STREET





## Winter in New England































Sand
Trash
Salt
Debris

- Parking lots
- Driveways
- Lawn
- Landscape Areas





## Gutter & Curb



## Parking Lot Edges

## Winters over; what should you do













#### soak up the rain

## **Springtime Maintenance Tips**

- Inspect
- Clean
- Repair
- Maintain

#### **Gutters & Downspouts**





Clean Gutters and downspouts





#### check connections





#### check attachment



## Seal joints



#### Re-Direct Flow away from house and impervious areas











## Lawns and Grass



Promote aeration & infiltration with a healthy lawn



dethatch



aeration



#### compost, sand & topsoil - natural ferti