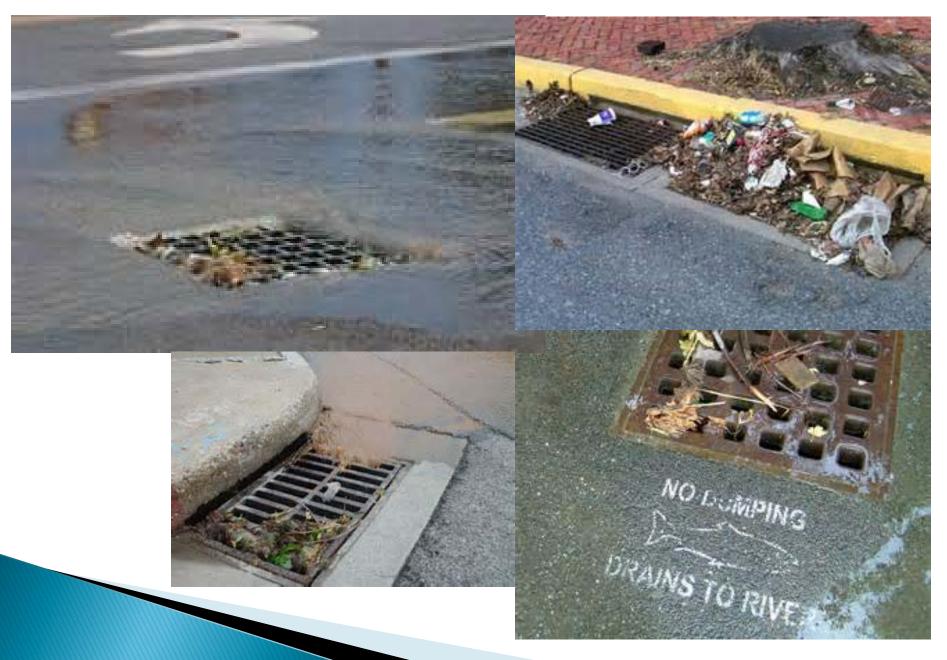

## After the Snow April 14, 2015

# Stormwater

# What is the Problem?











#### Arlington – 42% Impervious Area



#### **Typical East Arlington Home**

#### RUNOFF FLOWS TO THE STREET





## Winter in New England































Sand
Trash
Salt
Debris

- Parking lots
- Driveways
- Lawn
- Landscape Areas





## Gutter & Curb



## Parking Lot Edges

## Winters over; what should you do













#### soak up the rain

## **Springtime Maintenance Tips**

- Inspect
- Clean
- Repair
- Maintain

#### **Gutters & Downspouts**





Clean Gutters and downspouts





#### check connections





#### check attachment



## Seal joints



#### Re-Direct Flow away from house and impervious areas











## Lawns and Grass



Promote aeration & infiltration with a healthy lawn



dethatch



aeration



#### compost, sand & topsoil - natural fertilizer





#### bioturbation - natural aeration

## Landscape Areas





#### slope away from house

# rake lawn & la