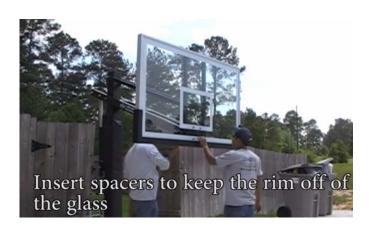

BB). Next, attach the upper H-Frame Backboard Mount (D) pivot tube to the Parallel Linkages (C) using one 18mm X 36cm Hex Bolt (Q) and one 18mm Lock Nut (BB).

**NOTE:** Tighten the lock nuts down and then back off a 1/4 turn to allow the joint to pivot when adjusting the system up and down.



## 11) Level Backboard

Check face of backboard to see if it is level forward and back. If it is not level, correct it by adjusting the 18mm J-Bolt Hex Nuts (L) located underneath the Vertical Post (A) flanged base plate.



# 11) Rim Spacers Assembly

Prior to installing the rim, locate four Plastic and Steel Spacers (W). Insert them into four rim holes in the backboard. This is very important to prevent backboard breakage.

**CAUTION**: Do not proceed with rim installation without these spacers!





# 12) Rim Assembly

Mount the rim to the H-Frame Backboard Mount (D) and Backboard assembly using the hardware supplied in the rim box.



**NOTE**: Use a level to make sure rim is level side to side before tightening nuts





**OPTIONAL**: If desired, you can level the rim front to back using shim washers placed between the rim spacer (W) and Rim (II).

Attach the white nylon net to the system. If this step has already been completed at the factory you can skip this part of the rim assembly.

Using (2) Rim Plate Screws (FF) attach the Metal Rim Plate (GG) to the rim (II). The Metal Rim Plate (GG) covers the springs in the Rim (II) as shown below.



Make sure all nuts on the system have been tightened.

**NOTE**: Do not over tighten. If unit is excessively difficult to crank up and d