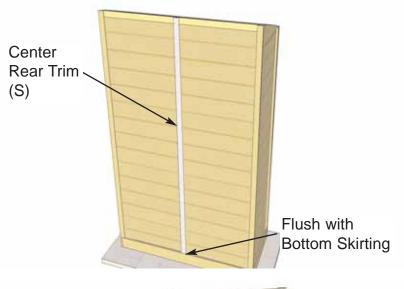

een Side Skirting and secure with 6 - 1 1/4" nails.



**23.** Filler Trims (O) or nailing strips are positioned in rear side corners. There are 2 Fillers per rear corner. Starting with Lower Trim, position flush to bottom of Side Skirting and nail with 3 - 1 1/4" nails. Place 2nd Filler Trim directly above and secure with 3 - 1 1/4" nails. Complete both sides.



**24.** Place **Side / Front Corner Trim (P)** tight to Corner Door Trim and flush to top of Skirting at bottom. Nail secure with 6 - 1 1/4" nails. Complete both sides.



**25.** Locate **Side / Rear Corner Trims (Q)** and **Rear Corner Trims (R)**. Position 1 each in rear corner as illustrated above. At bottom, Trims should sit flush with Side and Rear Skirting. When correctly aligned, secure each piece with 8 - 1 1/4" nails.



**26.** Place **Center Rear Trim (S)** over Rear Wall Seam. Trim should sit flush at bottom with Skirting. When correctly aligned, secure with 8 - 1 1/4" nails.





**27.** Locate **Front Door Header Trim (T)** and place between Corner Door Trim flush against Door Header and Plywood Roof. Make sure Door Header Trim is positioned so it does not impede the opening and closing of Doors. When correctly positioned, secure with 5 - 1 1/4 nails.





**28.** Unfold Sheet of **Roofing Paper (U)**. Place on Plywood Roof evenly and nail down with 4 - 7/8" nails. Position nails to penetrate through Plywood Roof into wall framing.



**29.** Locate all **18**" **Long Shingles (V, W & X).** Sort through Shingles and pick out approximately 10 Undercourse Shingles (lower grade). Align first Undercours