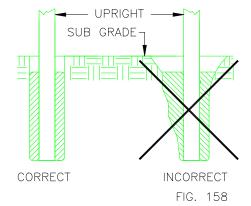

ravel mix" or equivalent can be







used to mix the concrete on site. Concrete is not normally supplied by PlayVentures, Inc. Recommended strength for concrete is 3000 p.s.i. (15 Mpa).

- 11.1.2 Use wheel barrows to transport concrete to post holes and place (rather than pour) the concrete around each post. As the hole fills, vibrate the concrete (with shovel or bar) to ensure that no air voids occur and the concrete completely surrounds the post. BE SURE TO RE-CHECK HORIZONTAL AND VERTICAL ALIGNMENT OF THE STRUCTURE AS YOU GO!
- 11.1.3 Place concrete to within 6" (152 mm) of existing sub grade elevation and then fill the remainder of the hole with loose sub grade material.
- **11.1.4** While it is still wet, clean off any concrete that splatters onto posts above finished grade level.



**11.1.5** Allow concrete to cure overnight *prior* to removing any temporary braces. Concrete around swing support posts should cure for a minimum of two days prior to attachment of swing seat assemblies.

### 11.2 COMPLETION OF FOOTINGS FOR STRINGER SYSTEMS

#### 11.2.1

Re-check that the entire structure has been assembled level and plumb. Make any adjustments using shims (not provided) under the posts and stringers as required and/or by excavating into the rough grade.







- **11.2.2** Tighten all hardware and insert red plugs into all carriage bolt / sleeve nut applications at post & stringer connections.
- **11.2.3** Where required, backfill the trenched stringers with loose material to make it level with the sub grade elevation.

### 11.3 COMPLETION OF FOOTINGS FOR BOLT & BRACK