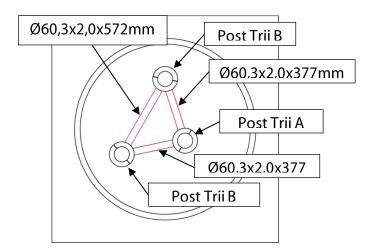

# <u>DIVISIONS 02 THROUGH 33 – TECHNICAL SPECIFICATIONS</u>

| Site Preparation and Demolition | 02 41 00-1 through 6  |
|---------------------------------|-----------------------|
| Cast in Place Concrete          | 03 30 00-1 through 10 |
| Play Equipment & Structures     | 11 68 00-1 through 4  |