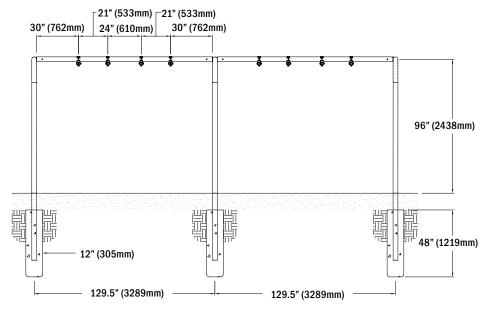

| Swing Topbar - Heavy Duty        | 1M-SA-SWP00900-00 |
| 2   | End Frame                        | 1M-SA-SWP01200-01 |
| 1   | Centre Frame                     | 1M-SA-SWP01300-01 |
| 8   | Swing Bearing 3"                 | 1M-SA-SWP01500-00 |
| 2   | Hardware Kit                     | 1M-SA-HWK20210-00 |
| 8   | Carriage Bolt 7/16" x 2-1/2"     | 1C-0710           |
| 2   | Machine Bolt 1/2" x 4-1/2"       | 1M-0818           |
| 8   | Lock Nut c/w Nylon Locking 7/16" | 4L-0700           |
|     | Leal, Net ale Netal Lealing 1/9" | 4L-0800           |
| 2   | Lock Nut c/w Nylon Locking 1/2"  | 4L-0000           |

## Materials Required for Installation

Imperial Socket Set
Hammer
Level
Measuring Tape
Layout Paint or Wooden Stakes
Shovel or Auger
Wooden Boards
Wooden Shims
Concrete





Fig. 2





#### **Installation Instructions**

- 1. Find a level area in which to install the swing. The location selected must be large enough to accommodate the entire area required for the safe use of the swing (Fig. 5; Fig. 6). The area required varies based on the type of swing seat used. A swing using strictly baby seats requires less area than a swing using belt seats or a combination of belt seats and baby seats. Be sure to take this into account when planning your site.
- Mark desired locations of ground holes using layout paint or wooden stakes. Holes for frames should be approximately 33" (838mm) (Fig. 3) apart, with each frame separated by 129.5" (3289mm) (Fig. 2).
- 3. In each of the marked locations, dig a hole 12" (305mm) across and 48" (1219mm) deep (Fig. 2).
  - Note: H