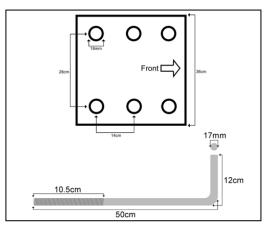

er fill. Place (6) Pieces of rebar (M) (included) in the middle of the hole about 6 inches apart to create a rectangle in the middle of the hole. All 6 pieces of rebar need to overlap the J-bolts at least 6 inches.

**NOTE:** It is better to mix it slightly wet than too dry.

Pour the remaining concrete into the hole until completely full and coming out of the top. Using a trowel, smooth the concrete to your preferred liking.



Place the assembled anchor system in hole to the point where the bottom of the black anchor plate (N) is flush with the top of the finished concrete and (3) 18mm J-Bolts (K) are on the right and (3) 18mm J-Bolts (K) are on the left.

**NOTE:** The (6) 18mm J-Bolt Hex Nuts (L) on the bottom of the Anchor Footing Template (N) will be sacrificed into the concrete.







Use the level to ensure that the pier anchor template (L) it is level in all directions. Additionally, the center line of the 18mm Anchor J-Bolts (K) must be parallel with the edge of the playing surface.





Once completely smooth let the concrete cure. This can take up to a week. Consult the instructions on the concrete bag for curing times and directions.

Day 1 Complete!

# Day ~5

# PRO DUNK® ASSEMBLY INSTRUCTIONS

# A CAUTION!

FOUR PEOPLE ARE RECOMMENDED FOR SAFE INSTALLATION OF THE SYSTEM

## 5) Main Pole Assembly

Loosen the top six 18mm J-Bolt Hex Nuts (L) from the 18mm Anchor J-Bolts (K). Level all six 18mm J-Bolt Hex Nuts (L). Leave Anchor Footing Template (N) in place.

Install (6) metal washers (Z) on top of the anchor bolts (K). Install the main pole (A) shown to the ri