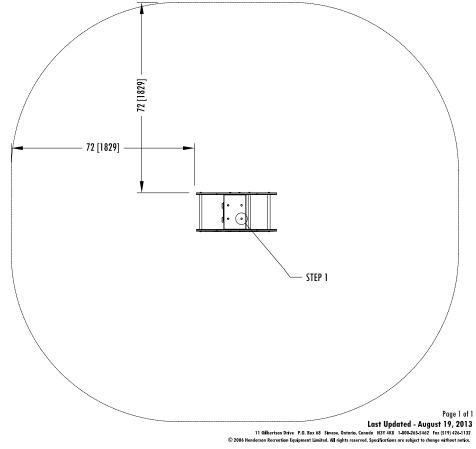

|                                |

#### **Parts List**

| 1 |                   | Motion Toy Assembly   |
|---|-------------------|-----------------------|
| 1 | 1M-SA-MT000100-01 | Spring Base Assembly  |
| 1 | 1M-SA-GND00500-00 | Motion Toy Ground Leg |

| 4  | 2T-0606 | Button Cap Torx w/Pin 3/8" x 1-1/2" |
|----|---------|-------------------------------------|
| 4  | 2T-0610 | Button Cap Torx w/Pin 3/8" x 2-1/2" |
| 4  | 4L-0600 | Lock Nut w/ Nylon Locking 3/8"      |
| 4  | 4R-0603 | Barrel Nut 3/8" x 3/4"              |
| 12 | 5F-0500 | Flat Washer 5/16" S/S w/ 3/8" hole  |

Flat Washer 1/2" 12 5F-0800





2-1/2" Button Cap, 5/16" Flat Washer, 1/2" Flat Washer, Barrel Nut (x4)



1-1/2" Button Cap, 5/16" Flat Washers, 1/2" Flat Washers, Lock Nut (x4)



## ASSEMBLY INSTRUCTIONS

AND SPECIFICATIONS



RETRO ROCKER ASSEMBLY & INSTALLATION

MODEL: 75013900

| ITEM NO. | DESCRIPTION                               | PART NO.  | QTY. |
|----------|-------------------------------------------|-----------|------|
| 1        | RETRO ROCKER ASSEMBLY                     | 65057200  | 1    |
| 2        | 1/2-13 'J' ANCHOR BOLT, 10.00 x 2.00 GALV | 200009646 | 4    |
| 3        | WASHER, LOCK, .50 GALV                    | 200009819 | 4    |
| 4        | HEX NUT, 1/2-13 GALV                      | 200009800 | 8    |

## ASSEMBLY INSTRUCTIONS

AND SPECIFICATIONS



RETRO ROCKER ASSEMBLY & INSTALLATION

MODEL: 75013900



# Spring Toy

### This Instruction Applies To The Following Modules:

MT209 - Lucky Clover MT212 - Octopus

#### Parts List

| 1<br>1