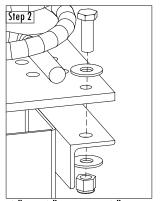

uction Applies To The Following Modules:

MT209 - Lucky Clover MT212 - Octopus

#### Parts List

| 1<br>1<br>1 | 1A-SA-GND0050<br>1S-SA-PSP04700 |                                |  |  |  |
|-------------|---------------------------------|--------------------------------|--|--|--|
| 4           | 1C-0620                         | Carriage Bolt 3/8" x 5"        |  |  |  |
| 4           | 1M-0806                         | Machine Bolt 1/2" x 1-1/2"     |  |  |  |
| 4           | 4L-0800                         | Lock Nut w/ Nylon Locking 1/2" |  |  |  |
| 4           | 4S-0604                         | Spenco Nut 3/8" x 1"           |  |  |  |
| 16          | 5F-0800                         | Flat Washer 1/2"               |  |  |  |



3/8" x 5" Carriage Bolt, Flat Washers, Spenco Nut (x4)



1/2" x 1-1/2"Button Cap, 1/2" Flat Washers, Lock Nut (x4)





# General Guide for Installation and Maintenance





1800 Mearns Road, unit GG Warminster, PA 18974 Tel: 800-799-7529 sales@playventuresinc.com







## Table of Contents

| 1.0  | INTRODUCTION                                        | 2    |
|------|-----------------------------------------------------|------|
| 2.0  | OVERVIEW OF PLAYGROUND INSTALLATION                 | 3    |
| 3.0  | RESOURCES REQUIRED                                  | 4    |
| 4.0  | UNLOADING AND RECEIVING MATERIALS                   | 4    |
| 5.0  | SITE PREPARATION                                    | 6    |
| 6.0  | TYPICAL FOOTING METHODS                             |      |
| 7.0  | LAYOUT PROCEDURES                                   | 7    |
|