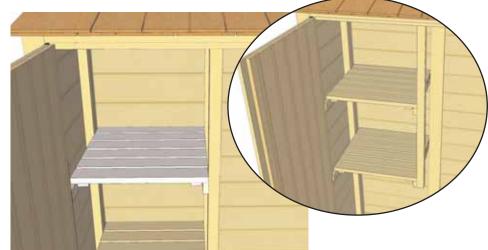

es that overlap the gap between Undercourse by 1" or more. Secure each Shingle with 2 - 7/8" Shingle Nails 8" from bottom.



**35.** Re-position Shingle Spacing Template as per **Step 33**. Locate **10" Long Cedar Shingles (Y)** and position and attach as per **Steps 31-34**.



**37.** Shelving may be mounted on Left or Right Side of Chalet. This Assembly Manual illustrates the Shelving being mounted on the Left Side. First, locate the **Vertical Shelf Support (AA)**. Measure 19" from Left Side Wall Framing from the inside. Mark position on Door Header. Drill Pilot Hole near end of Shelf Support to prevent splitting and attach to Door Header with 1 - 2 1/2" screw.









**39.** Secure Shelf to Shelf Supports with 4 - 1 1/4" screws. Drill pilot holes to prevent wood from splitting.





40. Complete positioning and attachment of 2nd Shelf as per Step 38-39.



**41.** Attach **Interior Door Stop** to Floor with 2 - 1 1/4" screws. To align correctly, close Doors in best close Door position. Mark and attach. Drill pilot holes to prevent splitting.



**42.** Install the smaller **Interior Silver Barrel Bolt** on right Door. Use 3/4" Silver screws supplied in Hardware Package. Tap barrel on Interior Door Stop to mark location. Open Door and Drill with a 3/8" bit.



**43.** Attach **Door Handles (DD).** Handles are positioned on top section of each door and mounted with 3/4" Black Screws. Attach **Black Barrel Bolt (EE)** as illustrated above with 3/4" Black Screws. Note how female part of Barrel Bolt is positioned higher than male. Do a dry run first to position Barrel Bo