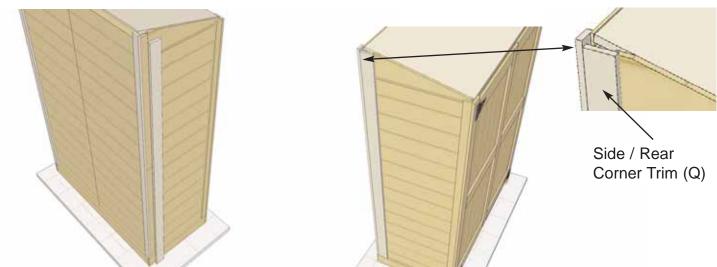

ishing nails



**22.** Locate **Side** and **Rear Skirting (M & N)** pieces. Starting with the side, position tight to Corner Door Trim and flush with bottom of Floor. Secure with 3 - 1 1/4" Nails per piece. Complete other side. Position Rear Skirting Piece between Side Skirting and secure with 6 - 1 1/4" nails.



**23.** Filler Trims (O) or nailing strips are positioned in rear side corners. There are 2 Fillers per rear corner. Starting with Lower Trim, position flush to bottom of Side Skirting and nail with 3 - 1 1/4" nails. Place 2nd Filler Trim directly above and secure with 3 - 1 1/4" nails. Complete both sides.



**24.** Place **Side / Front Corner Trim (P)** tight to Corner Door Trim and flush to top of Skirting at bottom. Nail secure with 6 - 1 1/4" nails. Complete both sides.



**25.** Locate **Side / Rear Corner Trims (Q)** and **Rear Corner Trims (R)**. Position 1 each in rear corner as illustrated above. At bottom, Trims should sit flush with Side and Rear Skirting. When correctly aligned, secure each piece with 8 - 1 1/4" nails.



**26.** Place **Center Rear Trim (S)** over Rear Wall Seam. Trim should sit flush at bottom with Skirting. When correctly aligned, secure with 8 - 1 1/4" nails.





**27.** Locate **Front Door Header Trim (T)** and place between Corner Door Trim flush against Door Header and Plywood Roof. Make sure Door Header Trim is positioned so it does not impede the opening and closing of Doors. When correctly positioned, secure with 5 - 1 1/4 nails.





**28.** Unfold Sheet of **Roofing Paper (U)**. Place on Plywood Roof evenly and nail d