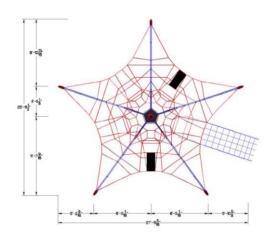

'-8" x 1'-8" x 2'-4")
- 1 x Concrete foundation triangle (Ø5'-3" x 2'-4")



0

0

0





Play Equipment Corporation

Product name : Pentagode
Project number : USP.01911-1

Children's age : 5+
Fall Height : 4'-5"

Dimensions: Length, width, height : 26′-11″ x 43′-6″ x 13′-2″

Protective Surfacing Area required : 37'-11" x 39'-3"

Minimum space required : 1280 Sq.Ft.

 $\begin{tabular}{lll} Number of foundations & : & 5 \\ \begin{tabular}{lll} Concrete Volume B25 (3.000 psi) & : & 5.5 m^3 \\ \end{tabular}$ 

Number of skilled installers required : 3
Installation time without foundation : 8 hours

Dimensions of largest part : Ø 0.14 x 3.69 m

Weight of heaviest part : 150 kg

Spare part guarantee : Lifelong

Certificate according to EN 1176 : No.: Z2 07 04 10256 049 – TÜV Product Service





Product description (on request also available as doc-file):

Net structure Pentagode S with TÜV-certificate according to EN 1176 and a 10 year-warranty-certificate. Features: (1) Transfer Net, (1) Flubber Seat

Central mast: Steel post 133 x 5mm (5 ¼ x 3/16"), sandblasted and zinc-/ epoxy-/ polyester-powder-coated.

Ropes: U-Rope-round strand ropes with steel cores,  $\varnothing$  16mm (5/8") with galvanized wires, external

strands are covered with non-abrasive UV-resistant Polyamide-yarn (no Polypropylene!).

External bracing

Two parallel **U-Rope**-round strand ropes with steel cores, Ø 16mm (5/8"); load to failure is 65

cables: kN per cable; galvanized wires surround the core, external strands are covered with non-

abrasive UV-resistant Polyamide-yarn (no Polypropylene!).

Berli