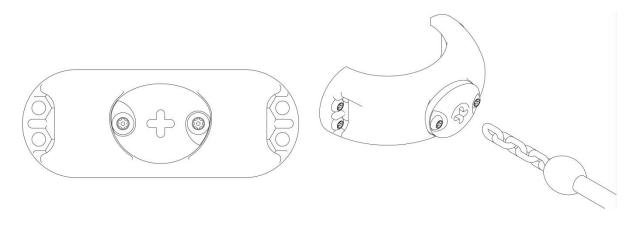

icture:





## 3.1.2 Frox Connection

The Frox will be mounted with the screw driver size 8, the screws DIN6912 M10x35mm and the safety washers on the Terranos®-clamp.





## 3.1.3 Tube-Connection

The system tubes are connected with the Terranos®-clamps on the posts. The M-Connection (M4.3 and M5.0 – Name of the connection, standing in the Terranos®-plan) are milled in a special angle, so that the system tubes are leveled to the playground. The system tubes will be mounted with screws M20x70mm DIN6912 and lock washers S20 on the Terranos®-clamps.



Sectional view of the milled M-connection to show the angle

## 3.1.4 ChroX-Connection

The ChroX is already mounted on the Terranos®-clamp in delivery. The rope ends with the chain must be inserted into the ChroX and fixed with snap-hook.









!!!ATTENTION: The spring must not bear loads. The load is taken up by the laterally positioned chain link in the ChroX. The spring hook must sit freely and only serves the purpose of fixing the laterally positioned chain link!!!

www.berliner-seilfabrik.com

Homepage

Version: September 2014

Mounting Instructions according to DIN EN 1176-1



## 3.1.5 Mounting the Ropeclamps / Panelclamps

Some of the add units (Rope Ladder, Climbing Rope, Slide,...) will be mounted on the system tube with Rope- / and Panelclamps.



## **ATTENTION:**

All threaded connections must be smeared with Metaflux® metal anti-seize paste (supplied) to prevent the screw/nut from seizing!!!

Homepage

www.berliner-seilfabrik.com

Version: September 2014

Mounting Instructions according to DIN EN 1176-1



#