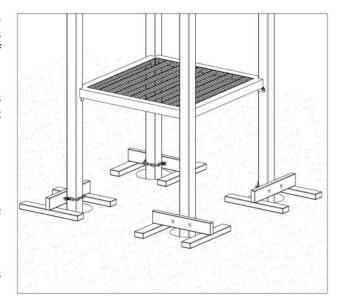

has been excavated for 12" protective surfacing, a 12" high deck will measure 24" from the sub-grade to the top of the deck.

When arranging braces for a deck it is necessary to alter the directions of the braces under each post. The deck will be unstable if all four braces are facing the same direction.

Whenever you can, install components such as vertical rail panels, turning bars, plastic activity panels, and slide hoods as you go. These will help keep your decks square and rigid as you continue drilling more holes and adding more decks to your play structure.

Continue to assemble the play structure following the procedures that have been outlined thus far. Post locations for attaching decks can be found by measuring out with a tape measure or by using the physical part as a guide.



For connecting components such as bridges or crawl tunnels, refer to the layout drawing or individual instructions for measurements to locate their corresponding post holes.

Continually check your dimensions to make sure you are running true within the site. Each component that is added to the play structure makes it more difficult to readjust the direction of the play structure. If the unit is veering off in any direction that may cause your protective surfacing zone to be smaller than anticipated, correct the problem before continuing to install the remaining components.

#### **Component Installation**

Once all decks and connecting components have been attached, it is time to install all the components that connect the play structure and the ground. These components include slides,