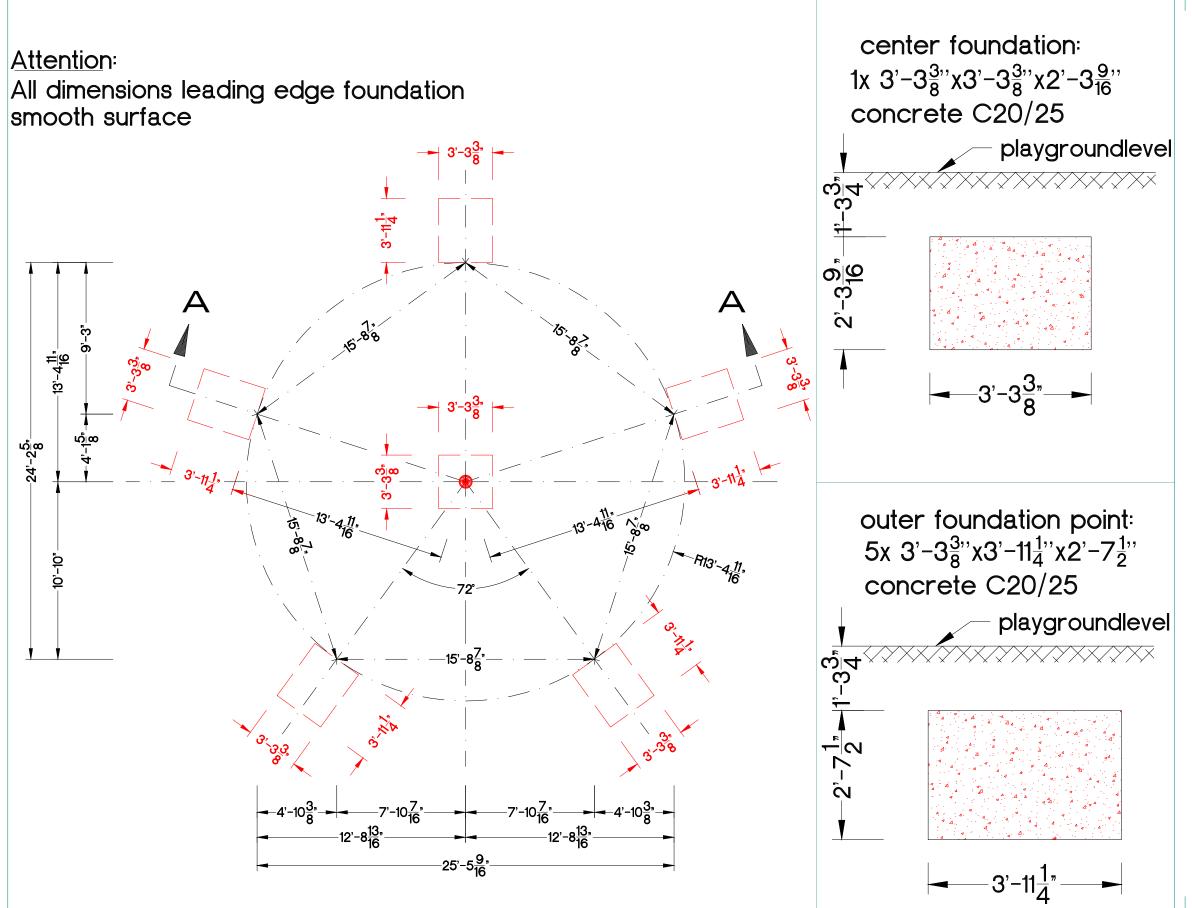

al strands are covered with non-

abrasive UV-resistant Polyamide-yarn (no Polypropylene!).

Berliner Seilfabrik Play Equipment Corporation 48 Brookfield Oaks Drive

Greenville, SC 29607 USA <del>=</del> +1-864-627-1178

@ info@berliner-playequipment.comwww www.berliner-playequipment.com

Revised: March 2015



# **Product Specification**

Play Equipment Corporation

Rope crossing points are localized with durable, forged aluminum-alloy cloverleaf rings and Spatial netting:

forged aluminum-alloy ballknots (no plastic connections); in situ-replaceable rope strands (no

special tools required).

Mast node: Frameworx-aluminum ball connector, Ø 250mm (9-13/16");

sandblasted and zinc-/ epoxy-/ polyester-powder-coated, with inlaying net tensioning system,

secured with a durable ebonite cap.











Geometry of foundation parts

leading edge tensioning unit middle foundation foot

All dimensions:





20x mortar M16 20x anchor M16



1x foundation stand center foundation



4x mortar M16 4x anchor M16



0

0

0



# **Product Specification**



Product Family : Picolino Playpoints

Product name : O'Tannebaum 2.5

Item number :

Children's age : 3+

Fall Height (EN1176) : 1.5 m (4'-11")

Dimensions: Length, width, height : 6'-9" x 6'-9" x 8'-3"

Protective Surfacing Area required (EN1176) : 6.1 x 6.1 m

Protective Surfacing Area required (ASTM 1487) : 18'-9" x 18'-9"

Minimum space required : EN1176: 28.8 m²/ ASTM 1487: 276 sq ft

Number of foundations : 1

Concrete Volume C20/25 (3.000 psi) : 42 cu ft

Number of skilled installers required : 3

Installation time without fou