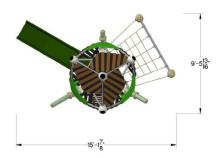

tute defects that must be repaired.
- D. Replace leaking piping using new materials, and repeat testing until leakage is within allowances specified.

#### **END OF SECTION**

PAGE LEFT INTENTIONALLY BLANK









Product Family : Greenville tree house

Project Name : Lincoln Park, MA.

Project Number : USP.01928

Children's Age : 3+

Fall Height: 3'-3"

Dimensions: Length x Width x Height : 9'-4" x 15'-1" x 10'-4"

Protective Surfacing Area required : 21'-5" x 27'-0"

Minimum space required: 445sf

Number of Foundations: 4 pc.

Concrete Volume C20/C25 : 5,0m<sup>3</sup>

Number of skilled installers required: 3

Installation Time without foundation : 12h

> Weight of heaviest part : 35kg

> > Shipping Volume : 5,0m<sup>3</sup>

> > > Gross weight: 600kg

Spare part guarantee Lifelong





Product description (also available as a doc-file upon request): Greenville tree house TRII 1 with plastic slide, a ladder, and access net as an entrance possibility.

## Steel posts:

Bend steel posts Ø 133 mm (5 1/4"), minimum wall thickness 5.0mm (3/16"), with a rounded cast aluminum post top; anticorrosion treatment and color finish: sandblasting and zinc-/ epoxy-/ polyester-process.

## **Tube framework:**

A combination of straight and bended stainless steel Frameworx-®tubes,  $\emptyset$  60,3 m(2 3/8"), material AISI304 (DIN 1.4301). The tubes are connected to build a space framework with a triangular footprint.

+1-864-627-1092

USA





## **Connecting parts:**

Frameworx-aluminum ball connectors,  $\emptyset$  250mm (9 13/16"), securely closed with durable EPDM-caps & two-part