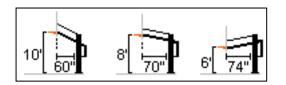

ended

- 30mm
- 27mm
- 24mm
- 18mm
- 17mm

# Installation Video

Navigate to be below URL to watch our installation video.

www.produnkhoops.com/video/installation.php

Installation of a Pro Dunk® Platinum basketball goal system by an experienced professional assembly crew. It shows the two step process starting with the pier installation followed by assembly of the basketball goal on the cured pier. Tips and explanation is given throughout by the experts at www.produnkhoops.com.



www.produnkhoops.com/video/installation.php

# Day 1

# **ANCHOR SYSTEM INSTALLATION INSTRUCTIONS**



Before digging the hole for this pole, check for buried power, gas, water, and telecommunication lines! Failure to do so could result in serious or fatal injury! Contact your local utility company if unsure.



## 1) Installation Location

Choose the proper location to dig for the concrete footing. Use the distance chart on the pervious page to help you make your decision. When choosing the exact position to dig, make sure to maximize the amount of playing surface while minimizing possible driveway obstruction.

| Rim Height | Distance from the face of the backboard to the front of the Vertical Post (A) |
|------------|-------------------------------------------------------------------------------|
| 6'         | 74"                                                                           |
| 8'         | 70"                                                                           |
| 10'        | 60"                                                                           |

# 2) Digging Pi