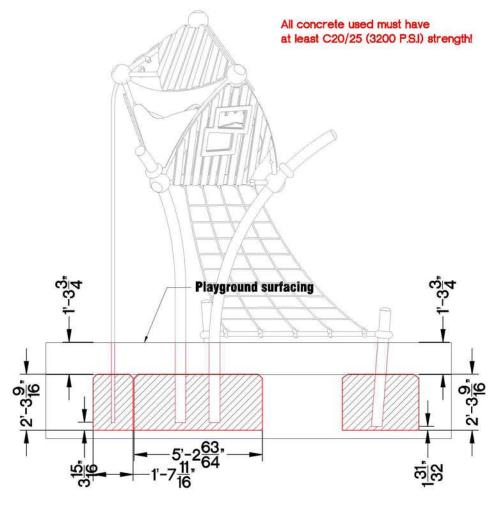

routine inspections should be effected at least one time per week; special attention should be attended to the surface condition and the situation of the welding connections. Operative inspections should be effected at least one time per month; hereby it should be checked, if the operating ability or the stability is endangered by wastage. At least one time per year a main inspection should be effected; beside the common safety of operation and the situation of the surfaces and foundations as well as the fixations need to be controlled. Changes of the device by repairs or additional attached or replaced parts are elements of the safety inspection.

We advise the assembly of an inspection plan as well as the guidance of test records according to EN 1176-7

+49.(0)30.41 47 24-35

Tel. :





## Fundamente / Foundations / Fondations:

- 2 x Concrete foundation (2'-4" x 2'-4" x 2'-4")
- 1 x Concrete foundation (1'-8" x 1'-8" x 2'-4")
- 1 x Concrete foundation triangle (Ø5'-3" x 2'-4")



0

0

0





Play Equipment Corporation

Product name : Pentagode
Project number : USP.01911-1

Children's age : 5+
Fall Height : 4'-5"

Dimensions: Length, width, height : 26′-11″ x 43′-6″ x 13′-2″

Protective Surfacing Area required : 37'-11" x 39'-3"

Minimum space required : 1280 Sq.Ft.

 $\begin{tabular}{lll} Number of foundations & : & 5 \\ \begin{tabular}{lll} Concrete Volume B25 (3.000 psi) & : & 5.5 m^3 \\ \end{tabular}$ 

Number of skilled installers required : 3
Installation time without foundation : 8 hours

Dimensions of largest part : Ø 0.14 x 3.69 m

Weight of heaviest part : 15