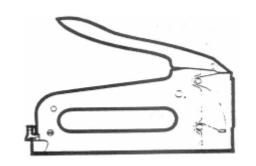

6' 2x2s
- 1 12' 2x6s
- 9 6' 1x6s
- 22' 36" wide 1/2" mesh hardwire cloth
- 1 10' x 2' sheet and one 8' x 2' sheet of 4 oz. corrugated fiberglass
- 40 gasketed aluminum nails for corrugated fiberglass roofing
- 3 8' lengths of wiggle molding to fit corrugated fiberglass
- 2 3" zinc planted butt hinges for lid
- 12 1/2" carriage bolts 4" long c/w nuts
- 12 1/2" flat washers for the bolts

12 1/2" flat washers for the bolts

2 pounds of 3-1/2" galvanized nails

1/2 pound of 2-1/2" galvanized casement (finishing) nails

4 flat 4" corner braces c/w screws

4 flat 3" T braces c/w screws

carpenter's glue

### **Specialized Tools**

tipsnips

hand or power drill with 1/8" bit and 1/2" spade bit

3/4" socket wrench or adjustable wrench

carpenter's square

staple gun or power stapler c/w staples





#### **Construction Sequence**

1. <u>Sides and Dividers.</u> From the 12' or 6' 2x4s, cut eight pieces 36" long and eight pieces 32" long. Using two pieces of each on edge, form four butt jointed frames 35" by 36" (see illustration). Connect each joint with nails and glue. Cut four 37" long pieces of hardware cloth. Reinforce each edge by bending it back an inch. Center each section of cloth onto a frame (with the bent edge down against the wood) and staple the two together with a staple every 4". Tension the cloth so that it will not sag when filled with compost.

#### 2. Composter Frame.

Cut the four 10' 2x4s into four 9' pieces. Lay two of them flat side down parallel to each other, 36" apart, outside to outside. Place the four frame pieces on the two boards, 36" dimension down. T