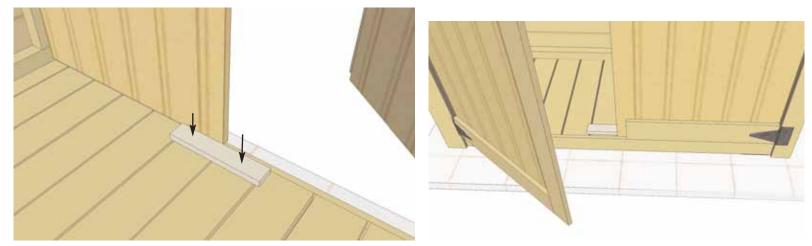

gle with 2 - 7/8" Shingle Nails 8" from bottom.



**35.** Re-position Shingle Spacing Template as per **Step 33**. Locate **10" Long Cedar Shingles (Y)** and position and attach as per **Steps 31-34**.



**37.** Shelving may be mounted on Left or Right Side of Chalet. This Assembly Manual illustrates the Shelving being mounted on the Left Side. First, locate the **Vertical Shelf Support (AA)**. Measure 19" from Left Side Wall Framing from the inside. Mark position on Door Header. Drill Pilot Hole near end of Shelf Support to prevent splitting and attach to Door Header with 1 - 2 1/2" screw.









**39.** Secure Shelf to Shelf Supports with 4 - 1 1/4" screws. Drill pilot holes to prevent wood from splitting.





40. Complete positioning and attachment of 2nd Shelf as per Step 38-39.



**41.** Attach **Interior Door Stop** to Floor with 2 - 1 1/4" screws. To align correctly, close Doors in best close Door position. Mark and attach. Drill pilot holes to prevent splitting.



**42.** Install the smaller **Interior Silver Barrel Bolt** on right Door. Use 3/4" Silver screws supplied in Hardware Package. Tap barrel on Interior Door Stop to mark location. Open Door and Drill with a 3/8" bit.



**43.** Attach **Door Handles (DD).** Handles are positioned on top section of each door and mounted with 3/4" Black Screws. Attach **Black Barrel Bolt (EE)** as illustrated above with 3/4" Black Screws. Note how female part of Barrel Bolt is positioned higher than male. Do a dry run first to position Barrel Bolt correctly. **Important** - Drill pilot holes with 1/8" drill bit prior t