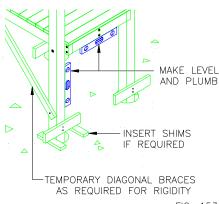

ger bolts would be necessary.

10.0.7 Be sure to install railings flush with the platform edges unless otherwise stated. Bolt holes in the posts and rails have been offset to allow bolts to "crisscross" inside the post yet keep the tops of the rails flush with one another. With rails in place, upright posts will move as a unit thus making the leveling of platforms and plumbing of posts much easier.



10.0.9 Assemble remaining platforms and railings in the same manner making sure to level and plumb each platform as it is assembled. The entire play structure should be plumb and level prior to any concrete placement. MAKE YOUR ADJUSTMENTS AT THIS STAGE! It is difficult and costly to make adjustments after the concrete has been placed.



NOTE: RAILINGS ARE FLUSH WITH DECK EDGES. FIG. 151R1







1/2" LOCK WASHER,

SLEEVE NUT & RED PLUG

TYP. VERTICAL RAIL

 $3/8" \times 3 1/2"$ 

CARRIAGE BOLT C/W 1/2" FLAT

WASHER

5/16" x 3" LAG BOLT C/W

1/4" FLAT WASHER

FIG. 154R1

- 10.0.10 Vertical rails (see Figure 154R1) and play components may now be installed. Each component will have an individual installation instruction accompanying this document. Be sure to read each instruction thoroughly before proceeding.
- 10.0.11 Tighten all hardware and install red plugs into carriage bolt / sleeve nut hardware applications.
- Install upright caps on the 6"x6" posts 10.0.12 with #8 X 1 1/2" truss head screws - 4 places typical.
- (Fig. 155R1)





#### 11.0 **FOOTINGS COMPLETION**

#### 11.1 **COMPLETION OF FOOTINGS FOR INGROUND INSTALLATIONS**

Concrete Is Most Commonly Used For In Grou