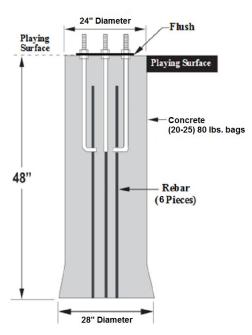

playing surface while minimizing possible driveway obstruction.

| Rim Height | Distance from the face of the backboard to the front of the Vertical Post (A) |
|------------|-------------------------------------------------------------------------------|
| 6'         | 74"                                                                           |
| 8'         | 70"                                                                           |
| 10'        | 60"                                                                           |

# 2) Digging Pier Hole

Dig hole 48" deep and 24" square. Be sure to bell out the bottom of the hole 28" to give added stability to the footing.

**NOTE**: If you live in an area where the frost line is below 48" it is advisable to dig to normal frost line.



## 3) Anchor Assembly

Twist (6) nuts (L) to the bottom of threads on (6) J-bolts (K). Place these J-bolts through the holes on the black anchor plate (N) and install (6) nuts (L) and tighten. The bottom of the J-bolts should be positioned as shown.



## 4) Pouring Concrete and Setting Pier Kit

For this step you will need: level, broomstick and tape measure. The 48" x 24" anchor footing will require a little over a 1/2 yard of 3000 psi concrete (20-25 80 pound sacks of premix concrete). More will be needed if you dig a larger hole.

**NOTE:** Make certain that you have enough concrete to finish the job. Allowing a portion to dry while you purchase more concrete will weaken the footing.



Mix (20-25) 80 lbs. bags of concrete in wheel barrow or cement mixer and pour in pre-dug hole abou