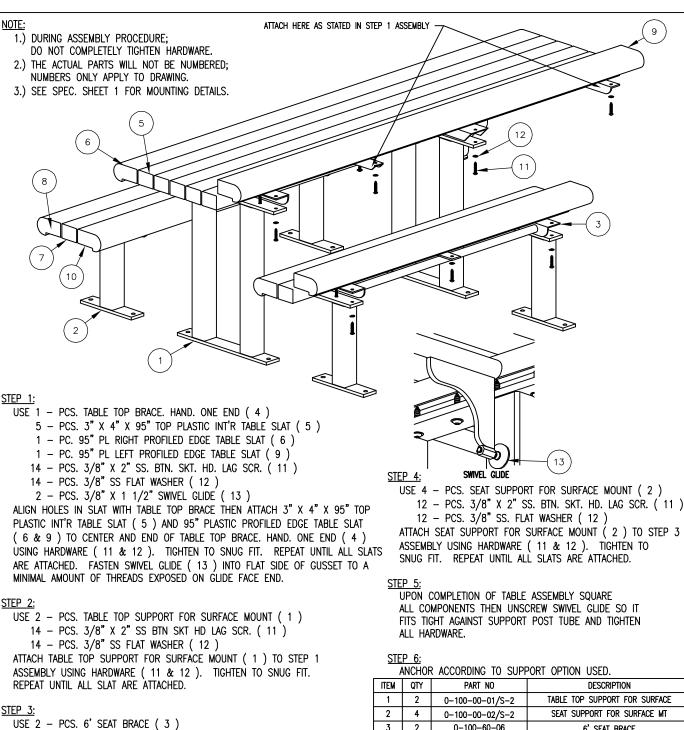

# All bids must be in a sealed envelope plainly marked: **BID No. 16-14 RECONSTRUCTION OF MAGNOLIA PLAYGROUND/BASKETBALL COURT/COMMUNITY GARDEN.**

The scope of work of the Base Bid includes improvements to the existing Magnolia Park in the town of Arlington, Massachusetts. The project includes a new playground with play equipment and safety surfacing. The project also includes new pathway construction, shrub and tree plantings, and site furnishings including benches and picnic tables. Utility improvements include new drain lines and area drains for the garden and park. The project also includes a new half-basketball court and a community garden with fencing, raised garden beds with a water source.

The Deduct Alternate includes the project site furnishings including benches, picnic tables, and trash receptacles. Add Alternate #1 includes a walkway extension. Add Alternate #2 includes landscape boulders. Add Alternate #3 includes electric supply and an outdoor electric outlet in the park. Add Alternate #4 includes two extra picnic tables at the park. Alternate #5 includes steel edging for the bituminous asphalt walkways. Alternate #6 includes planting in a specific area of the park. Alternate #7 includes the installation of poles and foundations for future birdhouses and salvaging existing trees onsite to create stepping logs.