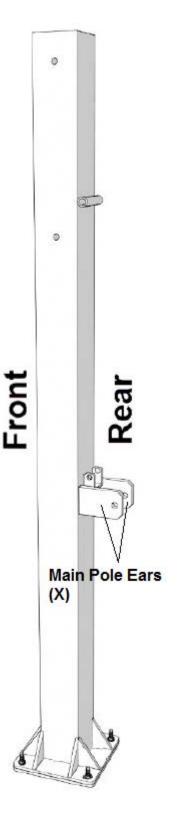

cure. This can take up to a week. Consult the instructions on the concrete bag for curing times and directions.

Day 1 Complete!

# Day ~5

# PRO DUNK® ASSEMBLY INSTRUCTIONS

# A CAUTION!

FOUR PEOPLE ARE RECOMMENDED FOR SAFE INSTALLATION OF THE SYSTEM

## 5) Main Pole Assembly

Loosen the top six 18mm J-Bolt Hex Nuts (L) from the 18mm Anchor J-Bolts (K). Level all six 18mm J-Bolt Hex Nuts (L). Leave Anchor Footing Template (N) in place.

Install (6) metal washers (Z) on top of the anchor bolts (K). Install the main pole (A) shown to the right. Install (6) metal washers (Z) to top of the anchor bolts (K). Install (6) lock washers to top of the anchor bolts. Install (6) 18mm hex nuts (L) to top of the anchor bolts and tighten down. Make sure that base plate is square to playing surface.





Install both Main Pole Ears (X) using the (6) hex bolts, washers, and lock nuts (Y) to the rear of the main pole as shown to the right. The Main Pole Ears (X) will be mounted on the outside of the tabs welded to the rear of the Main Pole (A).







# 6) Main Extension Arm Assembly

Slide the Main Extension Arm (B) over the top of the Vertical Post (A) and attach to the lower pivot tube with a 20mm X 42cm Hex Bolt (JJ) and a 20mm Lock Nut (KK).

**NOTE:** Tighten the lock nut down and then back off a 1/4 turn to allow the joint to pivot when adjusting the system up and down.



# 7) Actuator Assembly

Next attach the Crank Adjustment Cylinder (F) using an 18mm X 42cm Hex Bolt (V) at the top and 16mm X 14cm Hex Bolt (I) at the bottom. Tighten each with a 18mm Lock Nut (BB) and 16mm Lock N