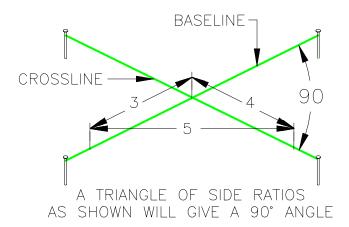

nt **and** proper safety zones will indeed fit within the site.
- 7.0.3 Establish a Baseline: Pick an imaginary line which runs through the middle of the most central posts in the play structure as shown on the Playground Plan & Detail Drawings. Construct this line in the site by measuring from an appropriate benchmark, for example a building wall, by running a string line between two spikes. This line should extend beyond the boundary of the equipment.
- **7.0.4** It is vey helpful if the two stakes holding this line remain in position until equipment is installed. This will allow for the alignment of the structure based on the original layout position. The ground surface is often greatly disturbed during excavation and it is difficult to re-align the equipment with the original layout.



FIG. 137





- **7.0.5** Establish a central cross line at a right angle to the baseline by using the right triangle method (or the 3-4-5 method as it is sometimes referred to). This involves laying out a second string line to the triangular side ratios as shown in Fig. 137. This cross line will establish a 90 degree angle between the two string lines. As long as the ratios of the sides of the triangle are multiples of those shown, they can be in feet, yards or meters the larger the measurement, the more accurate the layout.
- 7.0.6 Measure and mark locations of all remaining posts as per Playground Plan & Detail Drawings. Use the base and cross lines as references. Check accuracy of post locations by measuring the diagonal dimensions of all rectangles. Use spikes or spray paint to mark