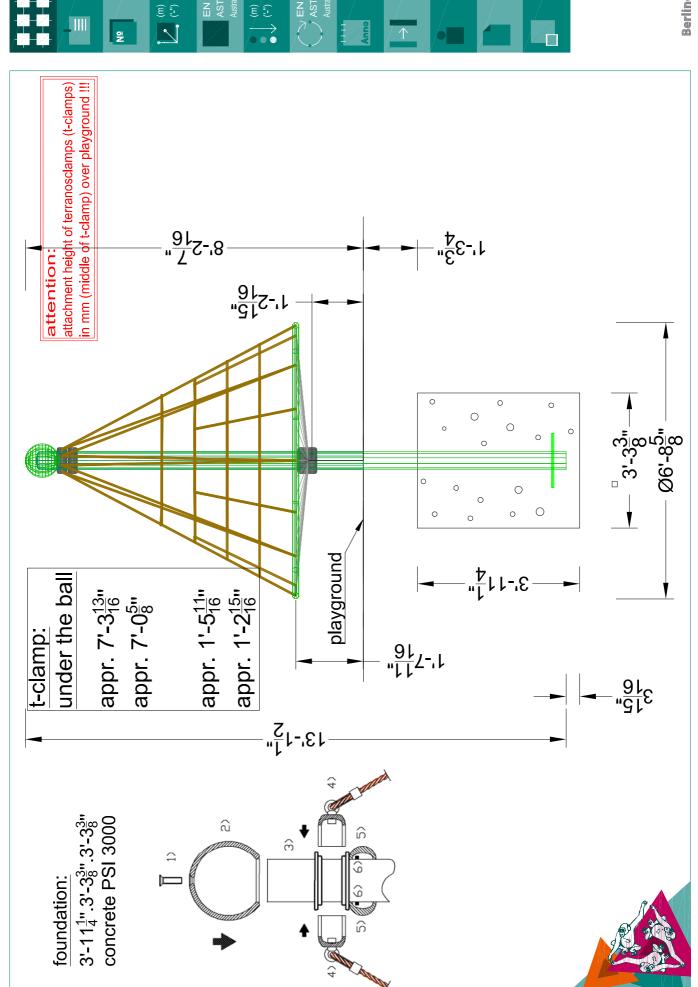

lyester-process.                                                                                                                                |
| Netting and suspension ropes: | U-Rope-round strand ropes with steel cores, Ø 16mm (5/8") – unless otherwise noted; with galvanized wires, external strands are covered with non-abrasive UV-resistant Polyamide-yarn (no Polypropylene!);  Rope crossing points are localized with durable, drop forged aluminum- |
| Flubber bottom:               | ballknots (no plastic).  Rotating bottom comprised of durable, vandal-resistant conveyor belt materia                                                                                                                                                                              |

www.berliner-seilfabrik.com







**Revision 2005-01** 



Product specifications listed were correct at time of publication. However, Henderson Recreation Equipment Limited has a commitment to continuous product development and improvement and therefore reserves the right to improve or alter specifications or discontinue products without notice.

# GENERAL SPECIFICATIONS

# **Steel Components**

Steel tube components are Allied Flo-Coat® galvanized steel tube with 0.6 mil (0.015mm) zinc coating and 0.5 mil (0.013mm) internal corrosion coating unless otherwise specified. Steel tube components comply with ASTM standards A-500 or A-513. All other steel is zinc-coated, hot-dipped galvanized, Plastisol-coated, or powder-coat painted, as specified. Steel tube components contain between 30% and 100% recycled content. Steel t