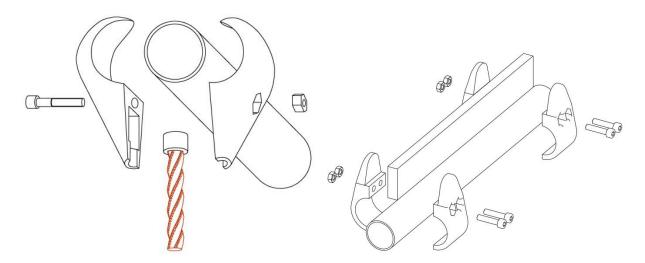

on the Terranos®-clamps.



Sectional view of the milled M-connection to show the angle

## 3.1.4 ChroX-Connection

The ChroX is already mounted on the Terranos®-clamp in delivery. The rope ends with the chain must be inserted into the ChroX and fixed with snap-hook.









!!!ATTENTION: The spring must not bear loads. The load is taken up by the laterally positioned chain link in the ChroX. The spring hook must sit freely and only serves the purpose of fixing the laterally positioned chain link!!!

www.berliner-seilfabrik.com

Homepage

Version: September 2014

Mounting Instructions according to DIN EN 1176-1



## 3.1.5 Mounting the Ropeclamps / Panelclamps

Some of the add units (Rope Ladder, Climbing Rope, Slide,...) will be mounted on the system tube with Rope- / and Panelclamps.



## **ATTENTION:**

All threaded connections must be smeared with Metaflux® metal anti-seize paste (supplied) to prevent the screw/nut from seizing!!!

Homepage

www.berliner-seilfabrik.com

Version: September 2014

Mounting Instructions according to DIN EN 1176-1



## 3.1.6 Overview rope clamps



Rope clamp Ø60,3

Rope clamp e Ø60,3 For flubber membrane shorten onesided

Rope clamp Ø60,3 90°

Double rope clamp Ø60,3

## 3.1.7 Mounting the Shackles

Some rope components will be mounted with shackles on links. These links are welded on the system tubes and bolt together with the Terranos®-clamps. The shackle is directly pressed on the rope. To connect the shackle with the link, you must loosen the bolt and tighten it with the shackle and the link.



### **ATTENTION:**

All threaded conn