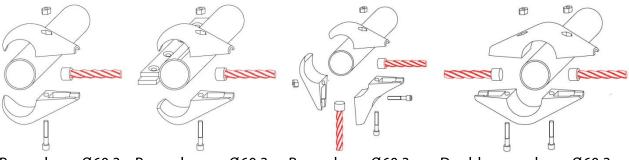

ng must not bear loads. The load is taken up by the laterally positioned chain link in the ChroX. The spring hook must sit freely and only serves the purpose of fixing the laterally positioned chain link!!!

www.berliner-seilfabrik.com

Homepage

Version: September 2014

Mounting Instructions according to DIN EN 1176-1



## 3.1.5 Mounting the Ropeclamps / Panelclamps

Some of the add units (Rope Ladder, Climbing Rope, Slide,...) will be mounted on the system tube with Rope- / and Panelclamps.



## **ATTENTION:**

All threaded connections must be smeared with Metaflux® metal anti-seize paste (supplied) to prevent the screw/nut from seizing!!!

Homepage

www.berliner-seilfabrik.com

Version: September 2014

Mounting Instructions according to DIN EN 1176-1



## 3.1.6 Overview rope clamps



Rope clamp Ø60,3

Rope clamp e Ø60,3 For flubber membrane shorten onesided

Rope clamp Ø60,3 90°

Double rope clamp Ø60,3

## 3.1.7 Mounting the Shackles

Some rope components will be mounted with shackles on links. These links are welded on the system tubes and bolt together with the Terranos®-clamps. The shackle is directly pressed on the rope. To connect the shackle with the link, you must loosen the bolt and tighten it with the shackle and the link.



### **ATTENTION:**

All threaded connections must be smeared with Metaflux® metal anti-seize paste (supplied) to prevent the screw/nut from seizing!!!

e-Mail : +49.(0)30.41 47 24-18 e-Mail : bsf@berliner-seilfabrik.com Homepage : www.berliner-seilfabrik.com

Version: September 2014



## 3.2 Mounting the Add On Units

## 3.2.1 Mountin