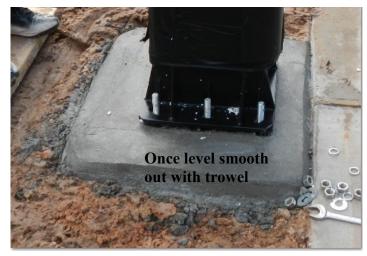

s.

**NOTE:** It is better to mix it slightly wet than too dry.

Pour the remaining concrete into the hole until completely full and coming out of the top. Using a trowel, smooth the concrete to your preferred liking.



Place the assembled anchor system in hole to the point where the bottom of the black anchor plate (N) is flush with the top of the finished concrete and (3) 18mm J-Bolts (K) are on the right and (3) 18mm J-Bolts (K) are on the left.

**NOTE:** The (6) 18mm J-Bolt Hex Nuts (L) on the bottom of the Anchor Footing Template (N) will be sacrificed into the concrete.







Use the level to ensure that the pier anchor template (L) it is level in all directions. Additionally, the center line of the 18mm Anchor J-Bolts (K) must be parallel with the edge of the playing surface.





Once completely smooth let the concrete cure. This can take up to a week. Consult the instructions on the concrete bag for curing times and directions.

Day 1 Complete!

# Day ~5

# PRO DUNK® ASSEMBLY INSTRUCTIONS

# A CAUTION!

FOUR PEOPLE ARE RECOMMENDED FOR SAFE INSTALLATION OF THE SYSTEM

## 5) Main Pole Assembly

Loosen the top six 18mm J-Bolt Hex Nuts (L) from the 18mm Anchor J-Bolts (K). Level all six 18mm J-Bolt Hex Nuts (L). Leave Anchor Footing Template (N) in place.

Install (6) metal washers (Z) on top of the anchor bolts (K). Install the main pole (A) shown to the right. Install (6) metal washers (Z) to top of the anchor bolts (K). Install (6) lock washers to top of the anchor bolts. Install (6) 18mm hex nuts (L) to top of the anchor bolts and tighten down. Make sure that ba