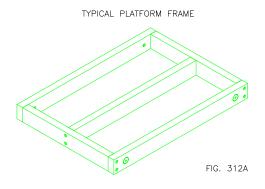

tforms, railings and components as outlined, ignoring any references to ground holes or trenches. Shims may be necessary to ensure the equipment will be plumb and level.
- 9.3.3 Adequate bracing will be required until the anchoring system is installed. Appropriate bolts and brackets, for the type of surfacing specified, will be supplied in the hardware kit. Refer to section 11.3 Completion of Footings for Bolt and Bracket Installations.

BOLT & BRACKET ONTO HARD SURFACE



### 10.0 EQUIPMENT ASSEMBLY

All equipment has been pre-cut, predrilled and labeled. Each play structure has been designed and manufactured to ensure that it fits together properly. There may, however, be special cases where minor cutting or drilling of the wood is necessary to adapt to unforeseen site conditions (e.g.



slopes) or layout changes. Larger platforms will require assembly prior to installation. *Note: with larger platforms, it may be easier to attach the frame (only) to the uprights before installing the decking.* 





10.0.1 Lay out platform frame as shown in Fig. 312A or on Playground Plan & Detail Drawings. The frame pieces have been labeled with corresponding numbers/letters.



10.0.2 Using 3/8" X 5" lag bolts c/w 3/8" flat washers, secure corners and middle support piece(s), if required, through the pre-drilled holes.



10.0.3 Lay the deck boards on the platform frame according to the numerical sequence found on the underside of the decking pieces. The decking is designed to have a 3/8" space between each board. Use nails provided in the kit as spacers. The first piece of decking sh