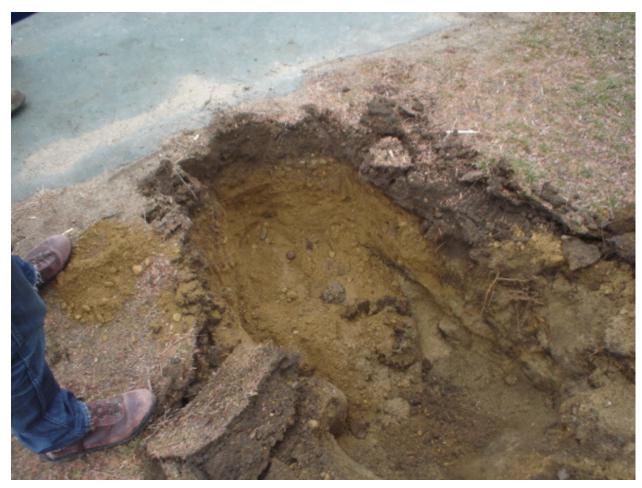

| of pit:                 | 12 to 24                                    | -                                              | Leng    |                 | ft  | El. Datu  | m                         | N/A                  |      |  |  |  |  |  |
| Ő                                                                       | 5                                              | h               | ours 🗸   | min.                    | > 24                                        | -                                              | Wid     | th 2            | ft  |           |                           |                      |      |  |  |  |  |  |

# APPENDIX C PHOTOGRAPHS





Photo 1 Test Pit TP-1





Photo 2 Test Pit TP-2





Photo 3 Test Pit TP-3





Photo 4 Test Pit TP-4





Photo 5 Test Pit TP-5





Photo 6 Test Pit TP-6