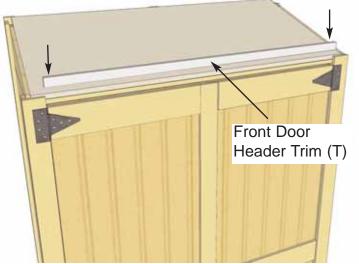

corner. Starting with Lower Trim, position flush to bottom of Side Skirting and nail with 3 - 1 1/4" nails. Place 2nd Filler Trim directly above and secure with 3 - 1 1/4" nails. Complete both sides.



**24.** Place **Side / Front Corner Trim (P)** tight to Corner Door Trim and flush to top of Skirting at bottom. Nail secure with 6 - 1 1/4" nails. Complete both sides.



**25.** Locate **Side / Rear Corner Trims (Q)** and **Rear Corner Trims (R)**. Position 1 each in rear corner as illustrated above. At bottom, Trims should sit flush with Side and Rear Skirting. When correctly aligned, secure each piece with 8 - 1 1/4" nails.



**26.** Place **Center Rear Trim (S)** over Rear Wall Seam. Trim should sit flush at bottom with Skirting. When correctly aligned, secure with 8 - 1 1/4" nails.





**27.** Locate **Front Door Header Trim (T)** and place between Corner Door Trim flush against Door Header and Plywood Roof. Make sure Door Header Trim is positioned so it does not impede the opening and closing of Doors. When correctly positioned, secure with 5 - 1 1/4 nails.





**28.** Unfold Sheet of **Roofing Paper (U)**. Place on Plywood Roof evenly and nail down with 4 - 7/8" nails. Position nails to penetrate through Plywood Roof into wall framing.



**29.** Locate all **18**" **Long Shingles (V, W & X).** Sort through Shingles and pick out approximately 10 Undercourse Shingles (lower grade). Align first Undercourse Shingle on front corner to overhang the Front Door Header Trim and Front / Side Corner Trim by 1 1/2".



**30.** When first Undercourse Shingle is correctly alig