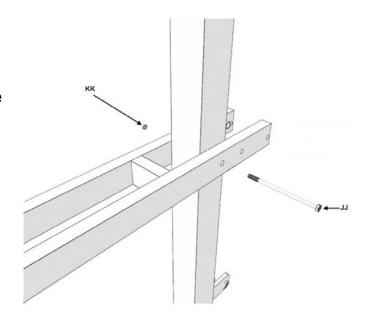

op of the anchor bolts (K). Install (6) lock washers to top of the anchor bolts. Install (6) 18mm hex nuts (L) to top of the anchor bolts and tighten down. Make sure that base plate is square to playing surface.





Install both Main Pole Ears (X) using the (6) hex bolts, washers, and lock nuts (Y) to the rear of the main pole as shown to the right. The Main Pole Ears (X) will be mounted on the outside of the tabs welded to the rear of the Main Pole (A).







# 6) Main Extension Arm Assembly

Slide the Main Extension Arm (B) over the top of the Vertical Post (A) and attach to the lower pivot tube with a 20mm X 42cm Hex Bolt (JJ) and a 20mm Lock Nut (KK).

**NOTE:** Tighten the lock nut down and then back off a 1/4 turn to allow the joint to pivot when adjusting the system up and down.



# 7) Actuator Assembly

Next attach the Crank Adjustment Cylinder (F) using an 18mm X 42cm Hex Bolt (V) at the top and 16mm X 14cm Hex Bolt (I) at the bottom. Tighten each with a 18mm Lock Nut (BB) and 16mm Lock Nut (J).

**NOTE:** Tighten the lock nuts down and then back off a 1/4 turn to allow the joint to pivot when adjusting the system up and down.



## 8) Spring Assist Assembly

Attach both Spring-Assist Cartridges (E) to the Main Extension Arm (B) using an 20mm X 42cm Hex Bolt (JJ) and 20mm Lock Nut (KK). In order to attach both Spring-Assist Cartridges (E) at the bottom, lower the open end of each Spring-Assist Cartridge (E) down over the top of each welded tab as shown in the diagram. Use the 16mm X 19cm Hex Bolt (P) and 16mm Lock Nut (J) to attach them to the welded tabs. You m