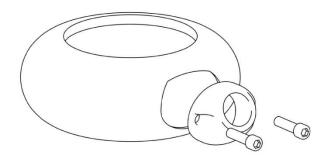

rliner-seilfabrik.com Mounting Instructions according to DIN EN 1176-1

Version: September 2014



## 3 Mounting the connecting components

The mounting of the system components happens by the BSF connecting system.

- Terranos®-camps (with Frox-, ChroX-connection, Tube-connection)
- Ropeclamps
- Panelclamps
- Shackles

## 3.1.1 Terranos®-Clamp

The Terranos®-clamps will be mounted with the screw driver size TX45 with safety pin, the tamperproof screws M8x24mm and the barrel nuts M8 on the post. At mounting of the Terranos-clamp take care that the position of the clamp at the post avoid entrapments for head and neck, see picture:





## 3.1.2 Frox Connection

The Frox will be mounted with the screw driver size 8, the screws DIN6912 M10x35mm and the safety washers on the Terranos®-clamp.





## 3.1.3 Tube-Connection

The system tubes are connected with the Terranos®-clamps on the posts. The M-Connection (M4.3 and M5.0 – Name of the connection, standing in the Terranos®-plan) are milled in a special angle, so that the system tubes are leveled to the playground. The system tubes will be mounted with screws M20x70mm DIN6912 and lock washers S20 on the Terranos®-clamps.



Sectional view of the milled M-connection to show the angle

## 3.1.4 ChroX-Connection

The ChroX is already mounted on the Terranos®-clamp in delivery. The rope ends with the chain must be inserted into the ChroX and fixed with snap-hook.









!!!ATTENTION: The spring must not bear loads. The load is taken up by the laterally positioned chain link in the ChroX. The spring hook must sit freely and only s