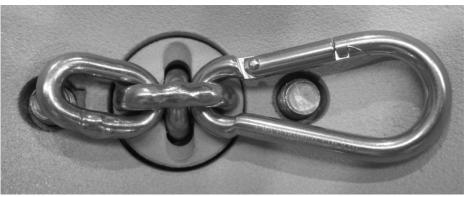

:





## 3.1.2 Frox Connection

The Frox will be mounted with the screw driver size 8, the screws DIN6912 M10x35mm and the safety washers on the Terranos®-clamp.





## 3.1.3 Tube-Connection

The system tubes are connected with the Terranos®-clamps on the posts. The M-Connection (M4.3 and M5.0 – Name of the connection, standing in the Terranos®-plan) are milled in a special angle, so that the system tubes are leveled to the playground. The system tubes will be mounted with screws M20x70mm DIN6912 and lock washers S20 on the Terranos®-clamps.



Sectional view of the milled M-connection to show the angle

## 3.1.4 ChroX-Connection

The ChroX is already mounted on the Terranos®-clamp in delivery. The rope ends with the chain must be inserted into the ChroX and fixed with snap-hook.









!!!ATTENTION: The spring must not bear loads. The load is taken up by the laterally positioned chain link in the ChroX. The spring hook must sit freely and only serves the purpose of fixing the laterally positioned chain link!!!

www.berliner-seilfabrik.com

Homepage

Version: September 2014

Mounting Instructions according to DIN EN 1176-1



## 3.1.5 Mounting the Ropeclamps / Panelclamps

Some of the add units (Rope Ladder, Climbing Rope, Slide,...) will be mounted on the system tube with Rope- / and Panelclamps.



## **ATTENTION:**

All threaded connections must be smeared with Metaflux® metal anti-seize paste (supplied) to prevent the screw/nut from seizing!!!

Homepage

www.berliner-seilfabrik.com

Version: September 2014

Mounting Instructions according to DIN EN 1176-1



## 3.1.