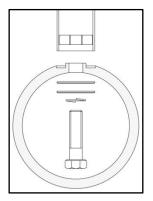

,3

Rope clamp e Ø60,3 For flubber membrane shorten onesided

Rope clamp Ø60,3 90°

Double rope clamp Ø60,3

## 3.1.7 Mounting the Shackles

Some rope components will be mounted with shackles on links. These links are welded on the system tubes and bolt together with the Terranos®-clamps. The shackle is directly pressed on the rope. To connect the shackle with the link, you must loosen the bolt and tighten it with the shackle and the link.



### **ATTENTION:**

All threaded connections must be smeared with Metaflux® metal anti-seize paste (supplied) to prevent the screw/nut from seizing!!!

e-Mail : +49.(0)30.41 47 24-18 e-Mail : bsf@berliner-seilfabrik.com Homepage : www.berliner-seilfabrik.com

Version: September 2014



## 3.2 Mounting the Add On Units

## 3.2.1 Mounting the Banister



The Banister will be tightened on the system balls

Mounting material: hexagon screw M20x80 DIN933 ZNK spring lock washer S20 DIN127 ZNK washer M20 DIN9021 ZNK (2 pieces)



The banisters are then pushed onto the horizontal tube together with the balls and positioned at the centre of the tube



The banisters are then pushed onto the horizontal tube together with the balls and positioned at the centre of the tube



(centre of ball  $\leftarrow \rightarrow$  centre of ball = gap of 310 mm)

The banister arches are aligned and fixed in the foundations using wedges

Tel.

e-Mail

Homepage

- Once everything is seated correctly, the banisters are fixed in place on the tube permanently using the M10x30 DIN 912 VA screws
- Mounting materials: countersunk screw M20x70 DIN7991 VA hexagon screw