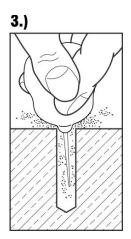

mes:**

| Temperature in the ground (°C) | Setting time (min) with dry concrete | Setting time (min) with wet concrete |
|--------------------------------|--------------------------------------|--------------------------------------|
| Over +20°                      | 10 min                               | 20 min                               |
| +11° to +20°                   | 20 min                               | 40 min                               |
| +5° to +10°                    | 60 min                               | 120 min                              |
| -5° to +4°                     | 300 min (=5h)                        | 600 min (=10h)                       |

e-Mail : +49.(0)30.4147 24-18
e-Mail : bsf@berliner-seilfabrik.com
Homepage : www.berliner-seilfabrik.com

















## 3.2.4 Mounting Flubber Membranes / Flubber Bridges

Flubber Membrane and Flubber Bridges will be mounted with steel connection on the system tubes. The upper part is welded on the system tube and the rubber will be fixed by fixing the two steel parts together.

Please take care that the steel connection dispositional to the Flubber Bridge.



## 4 Final work

Once all mounting work has been carried out, all threaded connections must be checked again to ensure that they are seated securely and re-tightened as required. The system balls are sealed with the rubber caps supplied. These can be inserted into the mounting openings by bending them slightly or using a rubber hammer.

Finally, the play level must be restored and the equipment carefully checked for faults/places where a