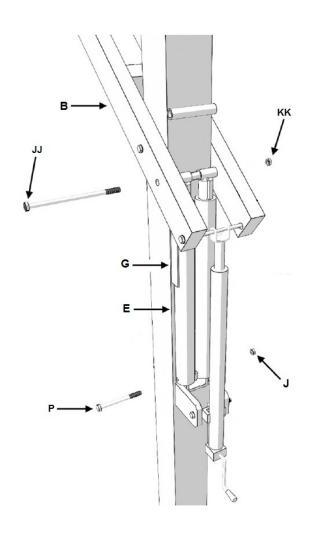

t Cartridges (E) to the Main Extension Arm (B) using an 20mm X 42cm Hex Bolt (JJ) and 20mm Lock Nut (KK). In order to attach both Spring-Assist Cartridges (E) at the bottom, lower the open end of each Spring-Assist Cartridge (E) down over the top of each welded tab as shown in the diagram. Use the 16mm X 19cm Hex Bolt (P) and 16mm Lock Nut (J) to attach them to the welded tabs. You may need to turn or rotate the Spring-Assist Cartridges (E) to line up holes. The Rim Height Indicator (G) should hang freely along the outside of one of the Spring-Assist Cartridges (E). Next, remove and discard the plastic spring assist spacer from Spring-Assist Cartridge (E).

**NOTE:** Tighten the lock nuts down and then back off a 1/4 turn to allow the joint to pivot when adjusting the system up and down.



# 9) Upper Linkage Assembly

Attach Parallel Linkages (C) to Vertical Post (A) with a 18mm X 36cm Hex Bolt (Q) and a 18mm Lock Nut (BB).

**NOTE:** It does not matter which end of the parallel link you attach to the vertical post.

**CAUTION**: Injury may occur if linkages are allowed to fall off main arm during assembly



**NOTE:** Tighten the lock nut down and then back off a 1/4 turn to allow the joint to pivot when adjusting the system up and down.

### 10) Backboard Assembly

A CAUTION: ATTACHING THE BACKBOARD REQUIRES AT LEAST FOUR CAPABLE ADULTS.

Mount the H-Frame Backboard Mount (D) and Backboard assembly lower pivot tube first to the Main Extension Arm (B) using one 18mm X 42cm Hex Bolt (V) and one 18mm Lock Nut (BB). Next, attach the upper H-Frame Backboard Mount (D) pivot tu