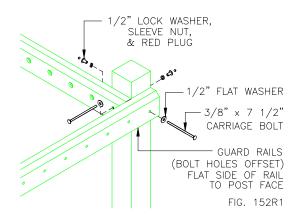

oximately ½" (12 mm).



10.0.5 Position the central platform (in the location and orientation as shown on the Playground Plan & Detail Drawings) between its support posts. Lift into position and drive the rings/bolts into the corresponding platform frame holes. Secure all bolts with a ½" lock washer and sleeve nut. Bar or pipe clamps are helpful to squeeze upright and platform frame tightly together while installing connecting hardware.





10.0.6

Attach rails to posts as shown in Fig. 152R1. Rails will be marked with corresponding upright letters and arrows to indicate the top edge.

Depending on the platform height, there may be a combination of an upper and lower guard rail or a protective barrier consisting of a top guard rail and a number of 2"x4" vertical rails. Install only the



guard rail at this point. Consult your Playground Plan and Detail drawings to determine rail applications. Temporary braces /rails may be required if there are no or few rails indicated for this particular platform. Be aware that in some cases two rails may share a common bolt hole; therefore longer bolts would be necessary.

10.0.7 Be sure to install railings flush with the platform edges unless otherwise stated. Bolt holes in the posts and rails have been offset to allow bolts to "crisscross" inside the post yet keep the tops of the rails flush with one another. With rails in place, upright posts will move as a unit thus making the leveling of platforms and plumbing of posts much easier.



10.0.9 Assemble remaining platforms and railings in the same manner making sure to level and plu