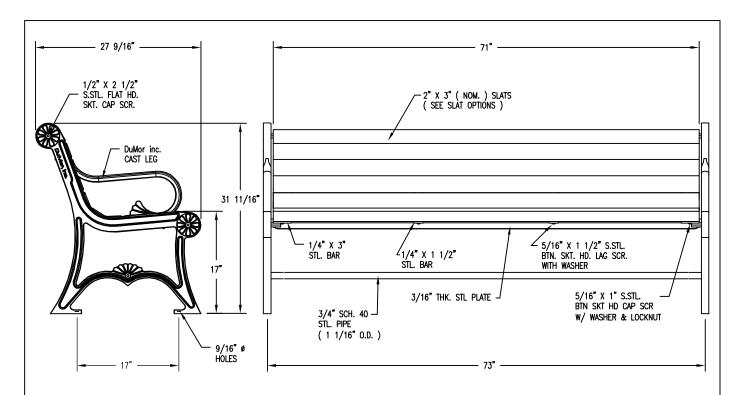

ur feedback and would like to hear back from you on how well we are doing in the following areas:

- 1. Customer Service
- 2. On Time Shipping
- 3. Freight Delivery
- 4. Quality of Materials
- 5. Assembly Manual
- 6. Overall Satisfaction.

Please call, write or email us at:

Outdoor Living Today Partnership P.O. Box 96 Sumas, Washington 98295



The materials contained in this Assembly Manual may be downloaded or copied provided that ALL copies retain the copyright and any other proprietary notices contained on the materials. No material may be modified, edited or taken out of context such that its use creates a false or misleading statement or impression as to the positions, statements or actions.

Toll Line: 1.888.658.1658 | Fax: 1.604.462.5333 | sales@outdoorlivingtoday.com

Page 18







☐ CUSTOM LETTERING ( 37 SPACES )

#### NOTES

- 1.) ALL STL. MEMBERS COATED W/ ZINC RICH EPOXY THEN FINISHED W/ POLYESTER POWDER COATING.
- 2.) 1/2" X 3 3/4" EXPANSION ANCHOR BOLTS PROVIDED.
- 3.) CUSTOM LETTERING AVAILABLE FOR RECESSED SIDE PANELS ( TOTAL OF 37 SPACES ).

#### SLAT OPTIONS

- ☐ "CEDAR" RECYCLED PLASTIC
- ☐ "GREY" RECYCLED PLASTIC
- ☐ "REDWOOD" RECYCLED PLASTIC
- ☐ "WALNUT" RECYCLED PLASTIC
- ☐ OTHER

| DuMor, inc.                             |
|-----------------------------------------|
|                                         |
| P.O. Box 142 Mifflintown, PA 17059-0142 |

| SCALE : NONE  DATE DRAWN : 12/11/01 | TITLE : |         | BENCH   |        |
|-------------------------------------|---------|---------|---------|--------|
| DRAWN BY : AH                       |