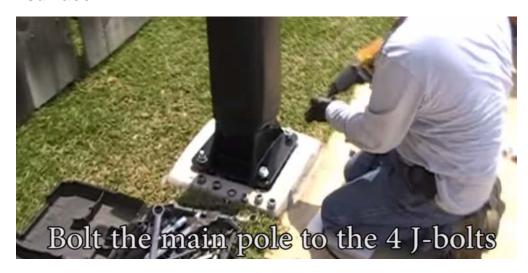

e cure. This can take up to a week. Consult the instructions on the concrete bag for curing times and directions.

Day 1 Complete!

# Day ~5

# PRO DUNK® ASSEMBLY INSTRUCTIONS

# A CAUTION!

FOUR PEOPLE ARE RECOMMENDED FOR SAFE INSTALLATION OF THE SYSTEM

## 5) Main Pole Assembly

Loosen the top six 18mm J-Bolt Hex Nuts (L) from the 18mm Anchor J-Bolts (K). Level all six 18mm J-Bolt Hex Nuts (L). Leave Anchor Footing Template (N) in place.

Install (6) metal washers (Z) on top of the anchor bolts (K). Install the main pole (A) shown to the right. Install (6) metal washers (Z) to top of the anchor bolts (K). Install (6) lock washers to top of the anchor bolts. Install (6) 18mm hex nuts (L) to top of the anchor bolts and tighten down. Make sure that base plate is square to playing surface.





Install both Main Pole Ears (X) using the (6) hex bolts, washers, and lock nuts (Y) to the rear of the main pole as shown to the right. The Main Pole Ears (X) will be mounted on the outside of the tabs welded to the rear of the Main Pole (A).







# 6) Main Extension Arm Assembly

Slide the Main Extension Arm (B) over the top of the Vertical Post (A) and attach to the lower pivot tube with a 20mm X 42cm Hex Bolt (JJ) and a 20mm Lock Nut (KK).

**NOTE:** Tighten the lock nut down and then back off a 1/4 turn to allow the joint to pivot when adjusting the system up and down.



# 7) Actuator Assembly

Next attach the Crank Adjustment Cylinder (F) using an 18mm X 42cm Hex Bolt (V) at the top and 16mm X 14cm Hex Bolt (I) at the bottom. Tighten each with a 18mm Lock Nut (BB) and 16mm Lock