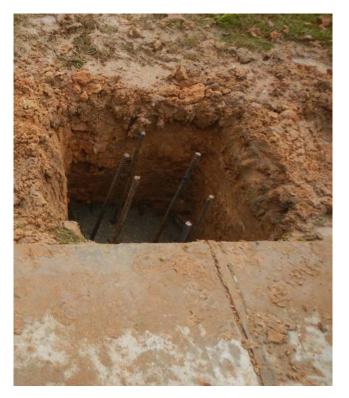

you live in an area where the frost line is below 48" it is advisable to dig to normal frost line.



## 3) Anchor Assembly

Twist (6) nuts (L) to the bottom of threads on (6) J-bolts (K). Place these J-bolts through the holes on the black anchor plate (N) and install (6) nuts (L) and tighten. The bottom of the J-bolts should be positioned as shown.



## 4) Pouring Concrete and Setting Pier Kit

For this step you will need: level, broomstick and tape measure. The 48" x 24" anchor footing will require a little over a 1/2 yard of 3000 psi concrete (20-25 80 pound sacks of premix concrete). More will be needed if you dig a larger hole.

**NOTE:** Make certain that you have enough concrete to finish the job. Allowing a portion to dry while you purchase more concrete will weaken the footing.



Mix (20-25) 80 lbs. bags of concrete in wheel barrow or cement mixer and pour in pre-dug hole about half full. Agitate concrete with shovel or broomstick to ensure proper fill. Place (6) Pieces of rebar (M) (included) in the middle of the hole about 6 inches apart to create a rectangle in the middle of the hole. All 6 pieces of rebar need to overlap the J-bolts at least 6 inches.

**NOTE:** It is better to mix it slightly wet than too dry.

Pour the remaining concrete into the hole until completely full and coming out of the top. Using a trowel, smooth the concrete to your preferred liking.



Place the assembled anchor system in hole to the point where the bottom of the black anchor plate (N) is flush with the top of the finished concrete and (3) 18mm J-Bolts (K) are on the right and (3