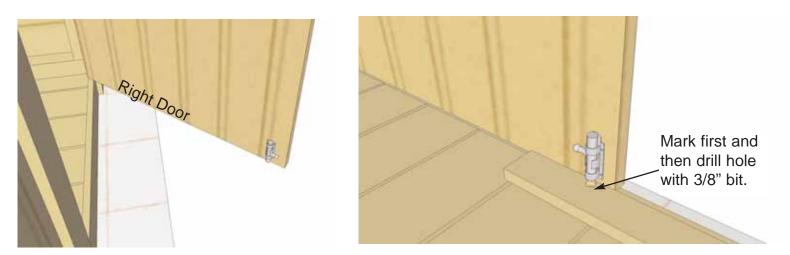

s 31-34**.



**37.** Shelving may be mounted on Left or Right Side of Chalet. This Assembly Manual illustrates the Shelving being mounted on the Left Side. First, locate the **Vertical Shelf Support (AA)**. Measure 19" from Left Side Wall Framing from the inside. Mark position on Door Header. Drill Pilot Hole near end of Shelf Support to prevent splitting and attach to Door Header with 1 - 2 1/2" screw.









**39.** Secure Shelf to Shelf Supports with 4 - 1 1/4" screws. Drill pilot holes to prevent wood from splitting.





40. Complete positioning and attachment of 2nd Shelf as per Step 38-39.



**41.** Attach **Interior Door Stop** to Floor with 2 - 1 1/4" screws. To align correctly, close Doors in best close Door position. Mark and attach. Drill pilot holes to prevent splitting.



**42.** Install the smaller **Interior Silver Barrel Bolt** on right Door. Use 3/4" Silver screws supplied in Hardware Package. Tap barrel on Interior Door Stop to mark location. Open Door and Drill with a 3/8" bit.



**43.** Attach **Door Handles (DD).** Handles are positioned on top section of each door and mounted with 3/4" Black Screws. Attach **Black Barrel Bolt (EE)** as illustrated above with 3/4" Black Screws. Note how female part of Barrel Bolt is positioned higher than male. Do a dry run first to position Barrel Bolt correctly. **Important** - Drill pilot holes with 1/8" drill bit prior to securing with screws to prevent wood splitting.



We hope your experience constructing our 4x2 Garden Chalet has been both positive and rewarding.

We value your feedback and would like to