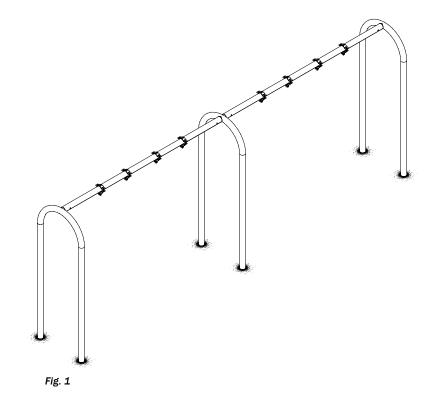

2   | Swing Topbar - Heavy Duty        | 1M-SA-SWP00900-00 |
| 2   | End Frame                        | 1M-SA-SWP01200-01 |
| 1   | Centre Frame                     | 1M-SA-SWP01300-01 |
| 8   | Swing Bearing 3"                 | 1M-SA-SWP01500-00 |
| 2   | Hardware Kit                     | 1M-SA-HWK20210-00 |
| 8   | Carriage Bolt 7/16" x 2-1/2"     | 1C-0710           |
| 2   | Machine Bolt 1/2" x 4-1/2"       | 1M-0818           |
| 8   | Lock Nut c/w Nylon Locking 7/16" | 4L-0700           |
|     | Leal, Net ale Netal Lealing 1/9" | 4L-0800           |
| 2   | Lock Nut c/w Nylon Locking 1/2"  | 4L-0000           |

## Materials Required for Installation

Imperial Socket Set
Hammer
Level
Measuring Tape
Layout Paint or Wooden Stakes
Shovel or Auger
Wooden Boards
Wooden Shims
Concrete





Fig. 2





#### **Installation Instructions**

- 1. Find a level area in which to install the swing. The location selected must be large enough to accommodate the entire area required for the safe use of the swing (Fig. 5; Fig. 6). The area required varies based on the type of swing seat used. A swing using strictly baby seats requires less area than a swing using belt seats or a combination of belt seats and baby seats. Be sure to take this into account when planning your site.
- Mark desired locations of ground holes using layout paint or wooden stakes. Holes for frames should be approximately 33" (838mm) (Fig. 3) apart, with each frame separated by 129.5" (3289mm) (Fig. 2).
- 3. In each of the marked locations, dig a hole 12" (305mm) across and 48" (1219mm) deep (Fig. 2).
  - Note: