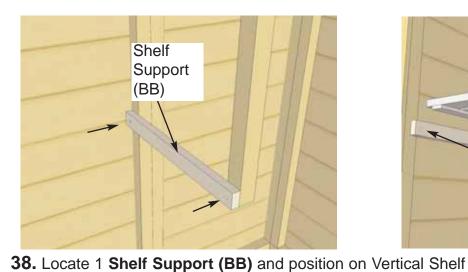

hingle with 2 - 7/8" nails. Place 1st exposed row of outside Shingles directly on top of Undercourse Shingles. Choose shingles that overlap the gap between Undercourse by 1" or more. Secure each Shingle with 2 - 7/8" Shingle Nails 8" from bottom.



**35.** Re-position Shingle Spacing Template as per **Step 33**. Locate **10" Long Cedar Shingles (Y)** and position and attach as per **Steps 31-34**.



**37.** Shelving may be mounted on Left or Right Side of Chalet. This Assembly Manual illustrates the Shelving being mounted on the Left Side. First, locate the **Vertical Shelf Support (AA)**. Measure 19" from Left Side Wall Framing from the inside. Mark position on Door Header. Drill Pilot Hole near end of Shelf Support to prevent splitting and attach to Door Header with 1 - 2 1/2" screw.









**39.** Secure Shelf to Shelf Supports with 4 - 1 1/4" screws. Drill pilot holes to prevent wood from splitting.





40. Complete positioning and attachment of 2nd Shelf as per Step 38-39.



**41.** Attach **Interior Door Stop** to Floor with 2 - 1 1/4" screws. To align correctly, close Doors in best close Door position. Mark and attach. Drill pilot holes to prevent splitting.



**42.** Install the smaller **Interior Silver Barrel Bolt** on right Door. Use 3/4" Silver screws supplied in Hardware Package. Tap barrel on Interior Door Stop to mark location. Open Door and Drill with a 3/8" bit.



**43.** Attach **Door Handles (DD).** Handles are positioned on top section of each door and mounted with 3/4" Black Screws. Attach **Black Barrel Bolt (EE)** as illustrated above with 3/4