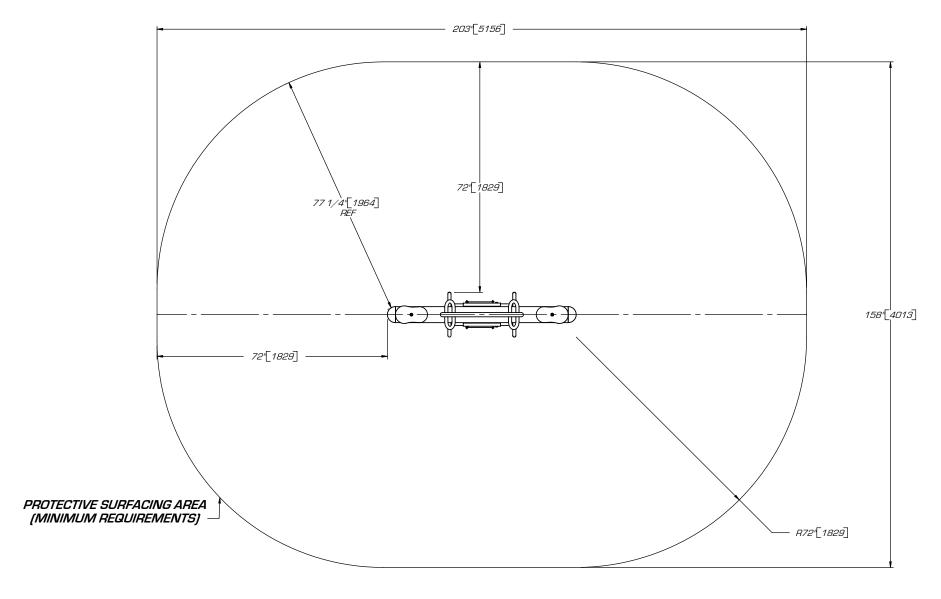

" hole  |

Flat Washer 1/2" 12 5F-0800





2-1/2" Button Cap, 5/16" Flat Washer, 1/2" Flat Washer, Barrel Nut (x4)



1-1/2" Button Cap, 5/16" Flat Washers, 1/2" Flat Washers, Lock Nut (x4)



## ASSEMBLY INSTRUCTIONS

AND SPECIFICATIONS



RETRO ROCKER ASSEMBLY & INSTALLATION

MODEL: 75013900

| ITEM NO. | DESCRIPTION                               | PART NO.  | QTY. |
|----------|-------------------------------------------|-----------|------|
| 1        | RETRO ROCKER ASSEMBLY                     | 65057200  | 1    |
| 2        | 1/2-13 'J' ANCHOR BOLT, 10.00 x 2.00 GALV | 200009646 | 4    |
| 3        | WASHER, LOCK, .50 GALV                    | 200009819 | 4    |
| 4        | HEX NUT, 1/2-13 GALV                      | 200009800 | 8    |

## ASSEMBLY INSTRUCTIONS

AND SPECIFICATIONS



RETRO ROCKER ASSEMBLY & INSTALLATION

MODEL: 75013900



# Spring Toy

### This Instruction Applies To The Following Modules:

MT209 - Lucky Clover MT212 - Octopus

#### Parts List

| 1<br>1<br>1 | 1A-SA-GND0050<br>1S-SA-PSP04700 |                                |  |  |  |
|-------------|---------------------------------|--------------------------------|--|--|--|
| 4           | 1C-0620                         | Carriage Bolt 3/8" x 5"        |  |  |  |
| 4           | 1M-0806                         | Machine Bolt 1/2" x 1-1/2"     |  |  |  |
| 4           | 4L-0800                         | Lock Nut w/ Nylon Locking 1/2" |  |  |  |
| 4           | 4S-0604                         | Spenco Nut 3/8" x 1"           |  |  |  |
| 16          | 5F-0800                         | Flat Washer 1/