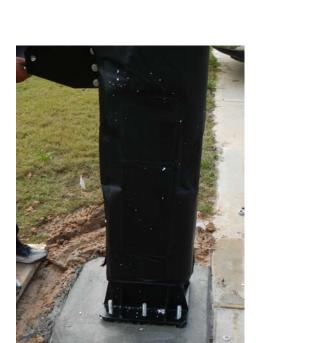

oper fill. Place (6) Pieces of rebar (M) (included) in the middle of the hole about 6 inches apart to create a rectangle in the middle of the hole. All 6 pieces of rebar need to overlap the J-bolts at least 6 inches.

**NOTE:** It is better to mix it slightly wet than too dry.

Pour the remaining concrete into the hole until completely full and coming out of the top. Using a trowel, smooth the concrete to your preferred liking.



Place the assembled anchor system in hole to the point where the bottom of the black anchor plate (N) is flush with the top of the finished concrete and (3) 18mm J-Bolts (K) are on the right and (3) 18mm J-Bolts (K) are on the left.

**NOTE:** The (6) 18mm J-Bolt Hex Nuts (L) on the bottom of the Anchor Footing Template (N) will be sacrificed into the concrete.







Use the level to ensure that the pier anchor template (L) it is level in all directions. Additionally, the center line of the 18mm Anchor J-Bolts (K) must be parallel with the edge of the playing surface.





Once completely smooth let the concrete cure. This can take up to a week. Consult the instructions on the concrete bag for curing times and directions.

Day 1 Complete!

# Day ~5

# PRO DUNK® ASSEMBLY INSTRUCTIONS

# A CAUTION!

FOUR PEOPLE ARE RECOMMENDED FOR SAFE INSTALLATION OF THE SYSTEM

## 5) Main Pole Assembly

Loosen the top six 18mm J-Bolt Hex Nuts (L) from the 18mm Anchor J-Bolts (K). Level all six 18mm J-Bolt Hex Nuts (L). Leave Anchor Footing Template (N) in place.

Install (6) metal washers (Z) on top of the anchor bolts (K). Install the main pole (A) shown to the