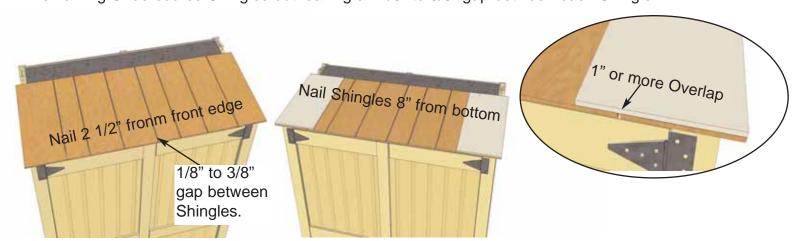

n correctly positioned, secure with 5 - 1 1/4 nails.





**28.** Unfold Sheet of **Roofing Paper (U)**. Place on Plywood Roof evenly and nail down with 4 - 7/8" nails. Position nails to penetrate through Plywood Roof into wall framing.



**29.** Locate all **18**" **Long Shingles (V, W & X).** Sort through Shingles and pick out approximately 10 Undercourse Shingles (lower grade). Align first Undercourse Shingle on front corner to overhang the Front Door Header Trim and Front / Side Corner Trim by 1 1/2".



**30.** When first Undercourse Shingle is correctly aligned, nail down to Plywood Roof with 2 - 7/8" shingle nails 2 1/2" from front edge. Position and secure other corner Undercourse Shingle. Space remaining Undercourse Shingles out leaving an 1/8" to 3/8" gap between each Shingle.



**31.** With Undercourse Shingles spaced correctly from side to side and overhanging the Front Door Header Trim by 1 1/2", secure each Shingle with 2 - 7/8" nails. Place 1st exposed row of outside Shingles directly on top of Undercourse Shingles. Choose shingles that overlap the gap between Undercourse by 1" or more. Secure each Shingle with 2 - 7/8" Shingle Nails 8" from bottom.



**35.** Re-position Shingle Spacing Template as per **Step 33**. Locate **10" Long Cedar Shingles (Y)** and position and attach as per **Steps 31-34**.



**37.** Shelving may be mounted on Left or Right Side of Chalet. This Assembly Manual illustrates the Shelving being mounted on the Left Side. First, locate the **Vertical Shelf Support (AA)**. Measure 19" from Left Side Wall Framing from the inside. Mark p