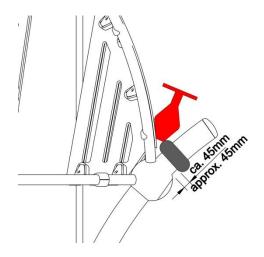

120 min 600 min (=10h)



Tel. : +49.(0)30.41 47 24-35 +49.(0)30.41 47 24-52

Fax : +49.(0)30.41 47 24-18 e-Mail : bsf@berliner-seilfabrik.com Homepage : www.berliner-seilfabrik.com Mounting Instructions according to DIN EN 1176-1

Version: September 2014



## 3 Mounting the connecting components

The mounting of the system components happens by the BSF connecting system.

- Terranos®-camps (with Frox-, ChroX-connection, Tube-connection)
- Ropeclamps
- Panelclamps
- Shackles

## 3.1.1 Terranos®-Clamp

The Terranos®-clamps will be mounted with the screw driver size TX45 with safety pin, the tamperproof screws M8x24mm and the barrel nuts M8 on the post. At mounting of the Terranos-clamp take care that the position of the clamp at the post avoid entrapments for head and neck, see picture:





## 3.1.2 Frox Connection

The Frox will be mounted with the screw driver size 8, the screws DIN6912 M10x35mm and the safety washers on the Terranos®-clamp.





## 3.1.3 Tube-Connection

The system tubes are connected with the Terranos®-clamps on the posts. The M-Connection (M4.3 and M5.0 – Name of the connection, standing in the Terranos®-plan) are milled in a special angle, so that the system tubes are leveled to the playground. The system tubes will be mounted with screws M20x70mm DIN6912 and lock washers S20 on the Terranos®-clamps.



Sectional view of the milled M-connection to show the angle

## 3.1.4 ChroX-Connection

The ChroX is already mounted on the Terranos®-clamp in delivery. The rope ends with the chain must be inserted into the ChroX and fixed with snap-hook.









!