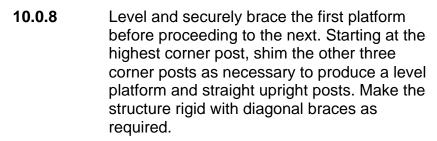

ve barrier consisting of a top guard rail and a number of 2"x4" vertical rails. Install only the



guard rail at this point. Consult your Playground Plan and Detail drawings to determine rail applications. Temporary braces /rails may be required if there are no or few rails indicated for this particular platform. Be aware that in some cases two rails may share a common bolt hole; therefore longer bolts would be necessary.

10.0.7 Be sure to install railings flush with the platform edges unless otherwise stated. Bolt holes in the posts and rails have been offset to allow bolts to "crisscross" inside the post yet keep the tops of the rails flush with one another. With rails in place, upright posts will move as a unit thus making the leveling of platforms and plumbing of posts much easier.



10.0.9 Assemble remaining platforms and railings in the same manner making sure to level and plumb each platform as it is assembled. The entire play structure should be plumb and level prior to any concrete placement. MAKE YOUR ADJUSTMENTS AT THIS STAGE! It is difficult and costly to make adjustments after the concrete has been placed.



NOTE: RAILINGS ARE FLUSH WITH DECK EDGES. FIG. 151R1







1/2" LOCK WASHER,

SLEEVE NUT & RED PLUG

TYP. VERTICAL RAIL

 $3/8" \times 3 1/2"$ 

CARRIAGE BOLT C/W 1/2" FLAT

WASHER

5/16" x 3" LAG BOLT C/W

1/4" FLAT WASHER

FIG. 154R1

- 10.0.10 Vertical rails (see Figure 154R1) and play components may now be installed. Each component will have an individual installation instruction accompanying this document. Be sure to read each instruction thorough