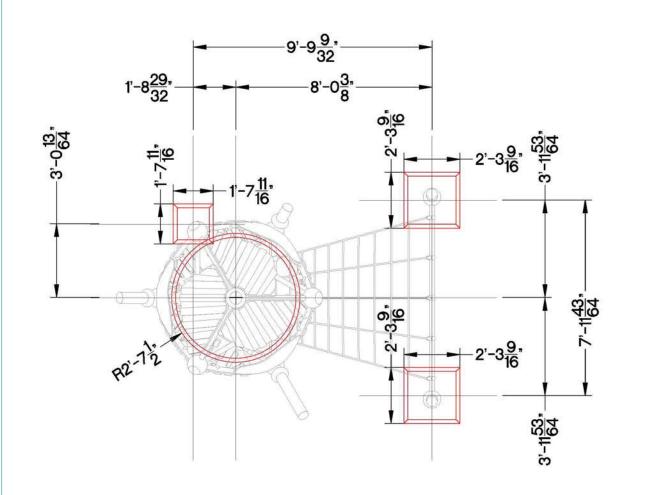

al routine inspections should be effected at least one time per week; special attention should be attended to the surface condition and the situation of the welding connections. Operative inspections should be effected at least one time per month; hereby it should be checked, if the operating ability or the stability is endangered by wastage. At least one time per year a main inspection should be effected; beside the common safety of operation and the situation of the surfaces and foundations as well as the fixations need to be controlled. Changes of the device by repairs or additional attached or replaced parts are elements of the safety inspection.

We advise the assembly of an inspection plan as well as the guidance of test records according to EN 1176-7

+49.(0)30.41 47 24-35

Tel. :





## Fundamente / Foundations / Fondations:

- 2 x Concrete foundation (2'-4" x 2'-4" x 2'-4")
- 1 x Concrete foundation (1'-8" x 1'-8" x 2'-4")
- 1 x Concrete foundation triangle (Ø5'-3" x 2'-4")



0

0

0





Play Equipment Corporation

Product name : Pentagode
Project number : USP.01911-1

Children's age : 5+
Fall Height : 4'-5"

Dimensions: Length, width, height : 26′-11″ x 43′-6″ x 13′-2″

Protective Surfacing Area required : 37'-11" x 39'-3"

Minimum space required : 1280 Sq.Ft.

 $\begin{tabular}{lll} Number of foundations & : & 5 \\ \begin{tabular}{lll} Concrete Volume B25 (3.000 psi) & : & 5.5 m^3 \\ \end{tabular}$ 

Number of skilled installers required : 3
Installation time without foundation : 8 hours

Dimensions of largest part : Ø 0.14 x 3.69 m

Weight of heaviest part :