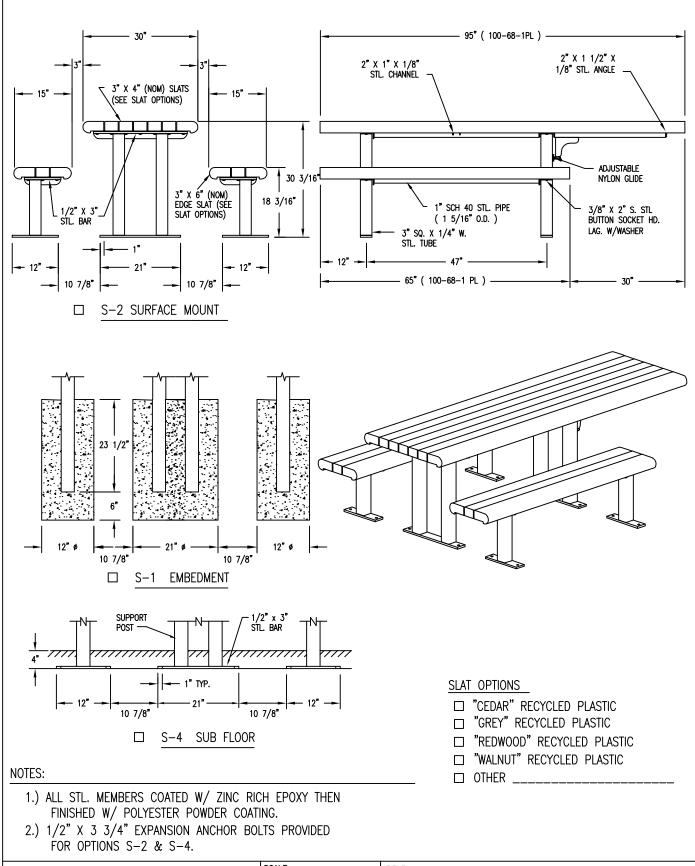

# All bids must be in a sealed envelope plainly marked: **BID No. 16-14 RECONSTRUCTION OF MAGNOLIA PLAYGROUND/BASKETBALL COURT/COMMUNITY GARDEN.**

The scope of work of the Base Bid includes improvements to the existing Magnolia Park in the town of Arlington, Massachusetts. The project includes a new playground with play equipment and safety surfacing. The project also includes new pathway construction, shrub and tree plantings, and site furnishings including benches and picnic tables. Utility improvements include new drain lines and area drains for the garden and park. The project also includes a new half-basketball court and a community garden with fencing, raised garden beds with a water source.

The Deduct Alternate includes the project site furnishings including benches, picnic tables, and trash receptacles. Add Alternate #1 includes a walkway extension. Add Alternate #2 includes landscape boulders. Add Alternate #3 includes electric supply and an outdoor electric outlet in the park. Add Alternate #4 includes two extra picnic tables at the park. Alternate #5 includes steel edging for the bituminous asphalt walkways. Alternate #6 includes planting in a specific area of the park. Alternate #7 includes the installation of poles and foundations for future birdhouses and salvaging existing trees onsite to create stepping logs.