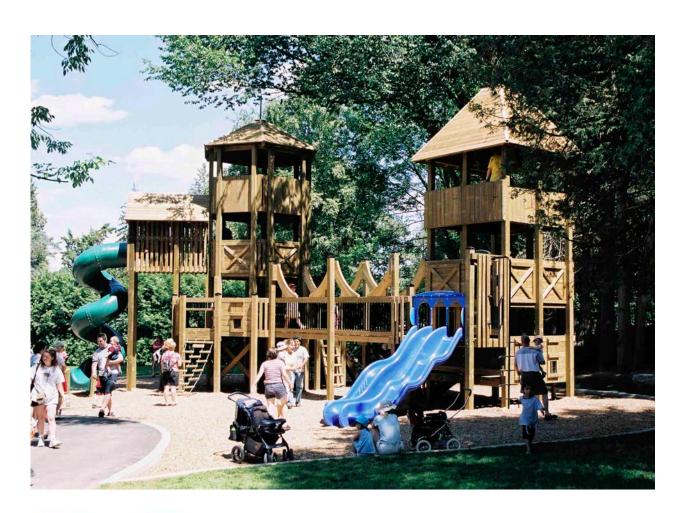

-SA-GND0050<br>1S-SA-PSP04700 |                                |  |  |  |
|-------------|---------------------------------|--------------------------------|--|--|--|
| 4           | 1C-0620                         | Carriage Bolt 3/8" x 5"        |  |  |  |
| 4           | 1M-0806                         | Machine Bolt 1/2" x 1-1/2"     |  |  |  |
| 4           | 4L-0800                         | Lock Nut w/ Nylon Locking 1/2" |  |  |  |
| 4           | 4S-0604                         | Spenco Nut 3/8" x 1"           |  |  |  |
| 16          | 5F-0800                         | Flat Washer 1/2"               |  |  |  |



3/8" x 5" Carriage Bolt, Flat Washers, Spenco Nut (x4)



1/2" x 1-1/2"Button Cap, 1/2" Flat Washers, Lock Nut (x4)





# General Guide for Installation and Maintenance





1800 Mearns Road, unit GG Warminster, PA 18974 Tel: 800-799-7529 sales@playventuresinc.com







## Table of Contents

| 1.0  | INTRODUCTION                                        | 2    |
|------|-----------------------------------------------------|------|
| 2.0  | OVERVIEW OF PLAYGROUND INSTALLATION                 | 3    |
| 3.0  | RESOURCES REQUIRED                                  | 4    |
| 4.0  | UNLOADING AND RECEIVING MATERIALS                   | 4    |
| 5.0  | SITE PREPARATION                                    | 6    |
| 6.0  | TYPICAL FOOTING METHODS                             |      |
| 7.0  | LAYOUT PROCEDURES                                   | 7    |
| 8.0  | EXCAVATIONS                                         | . 10 |
| 8.1  | EXCAVATIONS FOR IN GROUND FOOTINGS