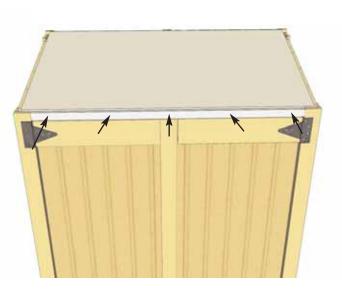

rner. Starting with Lower Trim, position flush to bottom of Side Skirting and nail with 3 - 1 1/4" nails. Place 2nd Filler Trim directly above and secure with 3 - 1 1/4" nails. Complete both sides.



**24.** Place **Side / Front Corner Trim (P)** tight to Corner Door Trim and flush to top of Skirting at bottom. Nail secure with 6 - 1 1/4" nails. Complete both sides.



**25.** Locate **Side / Rear Corner Trims (Q)** and **Rear Corner Trims (R)**. Position 1 each in rear corner as illustrated above. At bottom, Trims should sit flush with Side and Rear Skirting. When correctly aligned, secure each piece with 8 - 1 1/4" nails.



**26.** Place **Center Rear Trim (S)** over Rear Wall Seam. Trim should sit flush at bottom with Skirting. When correctly aligned, secure with 8 - 1 1/4" nails.





**27.** Locate **Front Door Header Trim (T)** and place between Corner Door Trim flush against Door Header and Plywood Roof. Make sure Door Header Trim is positioned so it does not impede the opening and closing of Doors. When correctly positioned, secure with 5 - 1 1/4 nails.





**28.** Unfold Sheet of **Roofing Paper (U)**. Place on Plywood Roof evenly and nail down with 4 - 7/8" nails. Position nails to penetrate through Plywood Roof into wall framing.



**29.** Locate all **18**" **Long Shingles (V, W & X).** Sort through Shingles and pick out approximately 10 Undercourse Shingles (lower grade). Align first Undercourse Shingle on front corner to overhang the Front Door Header Trim and Front / Side Corner Trim by 1 1/2".



**30.** When first Undercourse Shingle is correctly aligne