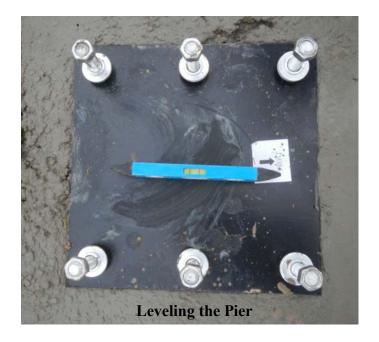

hes.

**NOTE:** It is better to mix it slightly wet than too dry.

Pour the remaining concrete into the hole until completely full and coming out of the top. Using a trowel, smooth the concrete to your preferred liking.



Place the assembled anchor system in hole to the point where the bottom of the black anchor plate (N) is flush with the top of the finished concrete and (3) 18mm J-Bolts (K) are on the right and (3) 18mm J-Bolts (K) are on the left.

**NOTE:** The (6) 18mm J-Bolt Hex Nuts (L) on the bottom of the Anchor Footing Template (N) will be sacrificed into the concrete.







Use the level to ensure that the pier anchor template (L) it is level in all directions. Additionally, the center line of the 18mm Anchor J-Bolts (K) must be parallel with the edge of the playing surface.





Once completely smooth let the concrete cure. This can take up to a week. Consult the instructions on the concrete bag for curing times and directions.

Day 1 Complete!

# Day ~5

# PRO DUNK® ASSEMBLY INSTRUCTIONS

# A CAUTION!

FOUR PEOPLE ARE RECOMMENDED FOR SAFE INSTALLATION OF THE SYSTEM

## 5) Main Pole Assembly

Loosen the top six 18mm J-Bolt Hex Nuts (L) from the 18mm Anchor J-Bolts (K). Level all six 18mm J-Bolt Hex Nuts (L). Leave Anchor Footing Template (N) in place.

Install (6) metal washers (Z) on top of the anchor bolts (K). Install the main pole (A) shown to the right. Install (6) metal washers (Z) to top of the anchor bolts (K). Install (6) lock washers to top of the anchor bolts. Install (6) 18mm hex nuts (L) to top of the anchor bolts and tighten down. Make sure that