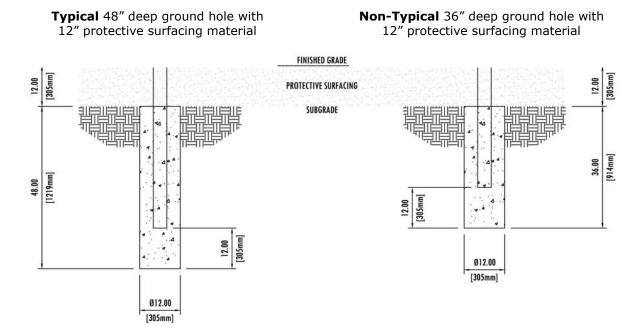

ayout post locations by measuring with a tape measure and marking the location with a stake (or spray paint), or by using the physical component. For example, if installing a deck, set the deck in the appropriate location and mark the locations of the posts with stakes (or spray paint). Remove the deck and use the stakes (or spray paint) to indicate where to auger the holes.

#### **Drilling Ground Holes**

Once post locations are marked, auger ground holes for them. A typical ground hole will have a 12" diameter and be 48" deep. Hole depth may need adjustment based on the geographical location of the installation site. High frost areas may require a deeper hole. It may be necessary to dig out the bottom of the hole by shovel after the power auger has been removed to ensure proper depth.



# **IMPORTANT**

All included installation drawings assume a 48" deep hole. If you have asked for a different hole depth, the post length supplied to you will already be adjusted to match your required depth. In this case it is your responsibility to adjust your hole depths accordingly. Failure to do so could result in your play structure being too high or too low once the protective surfacing has been added to the site. Always confirm the depth your posts have been cut for by finding the depth number on the Post Holes page included within this package.



#### **Supporting The Play Structure**

Once four post holes have been drilled, locate the appropriate numbered posts according to the layout drawing. Stand the posts upright in the ground holes and ensure that they are positioned in t