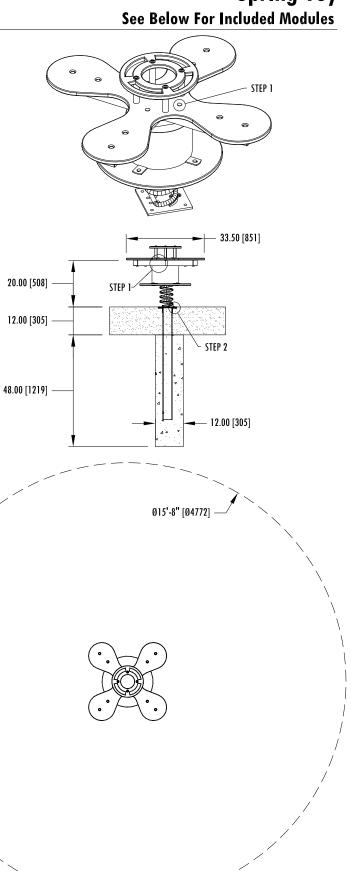

r MT212 - Octopus

#### Parts List

| 1<br>1<br>1 | 1A-SA-GND0050<br>1S-SA-PSP04700 |                                |  |  |  |
|-------------|---------------------------------|--------------------------------|--|--|--|
| 4           | 1C-0620                         | Carriage Bolt 3/8" x 5"        |  |  |  |
| 4           | 1M-0806                         | Machine Bolt 1/2" x 1-1/2"     |  |  |  |
| 4           | 4L-0800                         | Lock Nut w/ Nylon Locking 1/2" |  |  |  |
| 4           | 4S-0604                         | Spenco Nut 3/8" x 1"           |  |  |  |
| 16          | 5F-0800                         | Flat Washer 1/2"               |  |  |  |



3/8" x 5" Carriage Bolt, Flat Washers, Spenco Nut (x4)



1/2" x 1-1/2"Button Cap, 1/2" Flat Washers, Lock Nut (x4)





# General Guide for Installation and Maintenance





1800 Mearns Road, unit GG Warminster, PA 18974 Tel: 800-799-7529 sales@playventuresinc.com







## Table of Contents

| 1.0  | INTRODUCTION                                        | 2    |
|------|-----------------------------------------------------|------|
| 2.0  | OVERVIEW OF PLAYGROUND INSTALLATION                 | 3    |
| 3.0  | RESOURCES REQUIRED                                  | 4    |
| 4.0  | UNLOADING AND RECEIVING MATERIALS                   | 4    |
| 5.0  | SITE PREPARATION                                    | 6    |
| 6.0  | TYPICAL FOOTING METHODS                             |      |
| 7.0  | LAYOUT PROCEDURES                                   | 7    |
| 8.0  | EXCAVATIONS                                         |