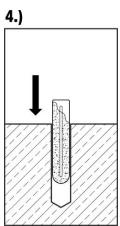

s:**

| Temperature in the ground (°C) | Setting time (min) with dry concrete | Setting time (min) with wet concrete |
|--------------------------------|--------------------------------------|--------------------------------------|
| Over +20°                      | 10 min                               | 20 min                               |
| +11° to +20°                   | 20 min                               | 40 min                               |
| +5° to +10°                    | 60 min                               | 120 min                              |
| -5° to +4°                     | 300 min (=5h)                        | 600 min (=10h)                       |

e-Mail : +49.(0)30.4147 24-18
e-Mail : bsf@berliner-seilfabrik.com
Homepage : www.berliner-seilfabrik.com

















## 3.2.4 Mounting Flubber Membranes / Flubber Bridges

Flubber Membrane and Flubber Bridges will be mounted with steel connection on the system tubes. The upper part is welded on the system tube and the rubber will be fixed by fixing the two steel parts together.

Please take care that the steel connection dispositional to the Flubber Bridge.



## 4 Final work

Once all mounting work has been carried out, all threaded connections must be checked again to ensure that they are seated securely and re-tightened as required. The system balls are sealed with the rubber caps supplied. These can be inserted into the mounting openings by bending them slightly or using a rubber hammer.

Finally, the play level must be restored and the equipment carefully checked for faults/places where a li