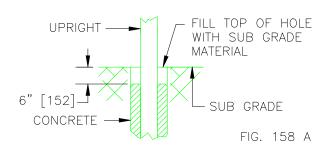

OLT C/W

1/4" FLAT WASHER

FIG. 154R1

- 10.0.10 Vertical rails (see Figure 154R1) and play components may now be installed. Each component will have an individual installation instruction accompanying this document. Be sure to read each instruction thoroughly before proceeding.
- 10.0.11 Tighten all hardware and install red plugs into carriage bolt / sleeve nut hardware applications.
- Install upright caps on the 6"x6" posts 10.0.12 with #8 X 1 1/2" truss head screws - 4 places typical.
- (Fig. 155R1)





#### 11.0 **FOOTINGS COMPLETION**

#### 11.1 **COMPLETION OF FOOTINGS FOR INGROUND INSTALLATIONS**

Concrete Is Most Commonly Used For In Ground Footings.

11.1.1 Concrete can be ordered from a concrete batch plant or for small structures, bags of dry "gravel mix" or equivalent can be







used to mix the concrete on site. Concrete is not normally supplied by PlayVentures, Inc. Recommended strength for concrete is 3000 p.s.i. (15 Mpa).

- 11.1.2 Use wheel barrows to transport concrete to post holes and place (rather than pour) the concrete around each post. As the hole fills, vibrate the concrete (with shovel or bar) to ensure that no air voids occur and the concrete completely surrounds the post. BE SURE TO RE-CHECK HORIZONTAL AND VERTICAL ALIGNMENT OF THE STRUCTURE AS YOU GO!
- 11.1.3 Place concrete to within 6" (152 mm) of existing sub grade elevation and then fill the remainder of the hole with loose sub grade material.
- **11.1.4** While it is still wet, clean off any concrete that splatters onto posts above finished grade level.



**11.1.5** Allow concrete to cu