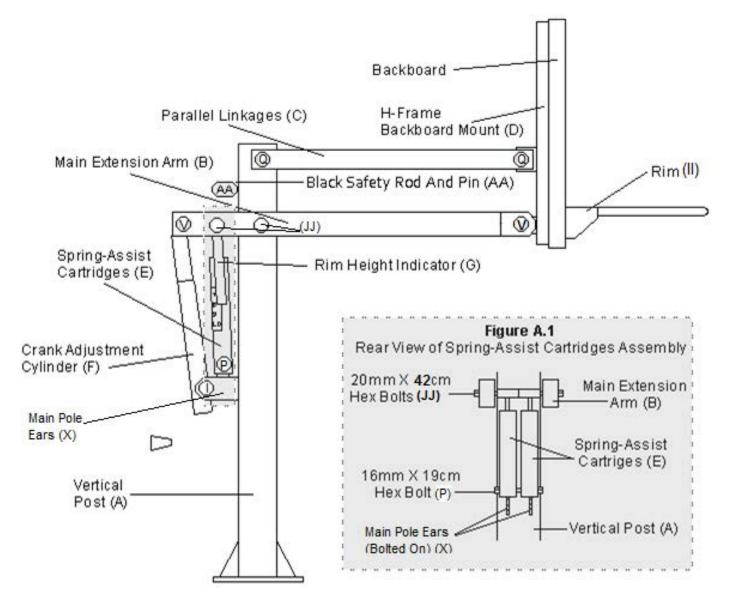

|  |  |
| BB   | 4    | 18mm Hex Nuts                                        |  |  |
| CC   | 4    | 10mm X 7cm Hex Bolts (For the rim Assembly)          |  |  |
| DD   | 8    | 10mm Flatwashers (for the rim assembly)              |  |  |
| EE   | 4    | 10mm Lockwashers (for the rim assembly)              |  |  |
| FF   | 2    | Rim Plate Screws (for the rim assembly)              |  |  |
| GG   | 1    | Metal Rim Plate (for the rim assembly)               |  |  |
| НН   | 1    | White Mesh Net (for the rim assembly)                |  |  |
| II   | 1    | Rim (for the rim assembly)                           |  |  |
| JJ   | 2    | 20mm X 42cm Hex Bolts                                |  |  |
| KK   | 2    | 20mm Hex Nut                                         |  |  |







# Safety Instructions

# **IMPORTANT**

It is the responsibility of purchaser to ensure that all installers and players fully comply with the detailed instructions set forth in this product installation manual. Product assembly should be carried out exactly as instructed and owner supervision of use and installation is required to prevent risk of product malfunction or risk injury.

- All tools used to assemble this product should be used in compliance with manufacturer's guidelines.
- Installation of this product will require heavy lifting and bending. Any person that is not capable of such activity should not participate in the installation of this product.
- If using a ladder during assemble, use extreme caution and refer to the warnings and cautions on the ladder.
- Due to the si