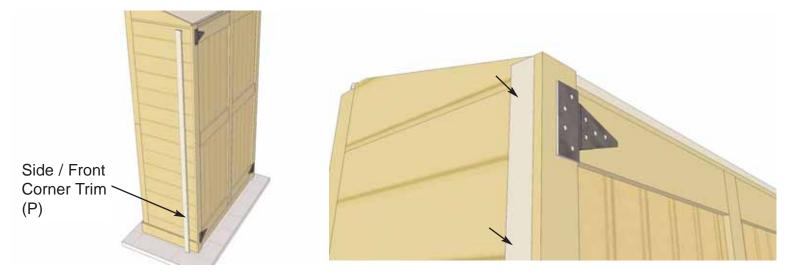

**21.** Position **Upper Rear Horizontal Trim (L)** on top lap of Rear Wall Panels evenly from side to side. Nail Trim into Wall Framing and Roof edge with 6 - 1 1/4" finishing nails



**22.** Locate **Side** and **Rear Skirting (M & N)** pieces. Starting with the side, position tight to Corner Door Trim and flush with bottom of Floor. Secure with 3 - 1 1/4" Nails per piece. Complete other side. Position Rear Skirting Piece between Side Skirting and secure with 6 - 1 1/4" nails.



**23.** Filler Trims (O) or nailing strips are positioned in rear side corners. There are 2 Fillers per rear corner. Starting with Lower Trim, position flush to bottom of Side Skirting and nail with 3 - 1 1/4" nails. Place 2nd Filler Trim directly above and secure with 3 - 1 1/4" nails. Complete both sides.



**24.** Place **Side / Front Corner Trim (P)** tight to Corner Door Trim and flush to top of Skirting at bottom. Nail secure with 6 - 1 1/4" nails. Complete both sides.



**25.** Locate **Side / Rear Corner Trims (Q)** and **Rear Corner Trims (R)**. Position 1 each in rear corner as illustrated above. At bottom, Trims should sit flush with Side and Rear Skirting. When correctly aligned, secure each piece with 8 - 1 1/4" nails.



**26.** Place **Center Rear Trim (S)** over Rear Wall Seam. Trim should sit flush at bottom with Skirting. When correctly aligned, secure with 8 - 1 1/4" nails.





**27.** Locate **Front Door Header Trim (T)** and place between Corner Door Trim flush against Door Header and Plywood Roof. Make sure Door Header Trim is positioned so it does not impede the openi