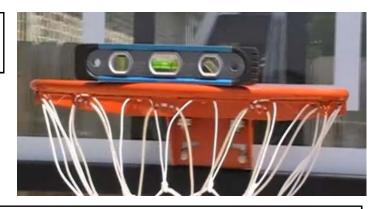

llow the joint to pivot when adjusting the system up and down.



## 11) Level Backboard

Check face of backboard to see if it is level forward and back. If it is not level, correct it by adjusting the 18mm J-Bolt Hex Nuts (L) located underneath the Vertical Post (A) flanged base plate.



# 11) Rim Spacers Assembly

Prior to installing the rim, locate four Plastic and Steel Spacers (W). Insert them into four rim holes in the backboard. This is very important to prevent backboard breakage.

**CAUTION**: Do not proceed with rim installation without these spacers!





# 12) Rim Assembly

Mount the rim to the H-Frame Backboard Mount (D) and Backboard assembly using the hardware supplied in the rim box.



**NOTE**: Use a level to make sure rim is level side to side before tightening nuts





**OPTIONAL**: If desired, you can level the rim front to back using shim washers placed between the rim spacer (W) and Rim (II).

Attach the white nylon net to the system. If this step has already been completed at the factory you can skip this part of the rim assembly.

Using (2) Rim Plate Screws (FF) attach the Metal Rim Plate (GG) to the rim (II). The Metal Rim Plate (GG) covers the springs in the Rim (II) as shown below.



Make sure all nuts on the system have been tightened.

**NOTE**: Do not over tighten. If unit is excessively difficult to crank up and down the 18mm Lock Nut (Q) that secures the Main Extension Arm (B) and Vertical Post (A) is probably too tight.

If not already done, remove the spring assist spacers. Cut off the spring assist spacer that is attached to the Spring