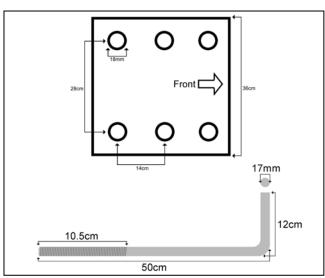

|  |  |
| BB   | 4    | 18mm Hex Nuts                                        |  |  |
| CC   | 4    | 10mm X 7cm Hex Bolts (For the rim Assembly)          |  |  |
| DD   | 8    | 10mm Flatwashers (for the rim assembly)              |  |  |
| EE   | 4    | 10mm Lockwashers (for the rim assembly)              |  |  |
| FF   | 2    | Rim Plate Screws (for the rim assembly)              |  |  |
| GG   | 1    | Metal Rim Plate (for the rim assembly)               |  |  |
| НН   | 1    | White Mesh Net (for the rim assembly)                |  |  |
| II   | 1    | Rim (for the rim assembly)                           |  |  |
| JJ   | 2    | 20mm X 42cm Hex Bolts                                |  |  |
| KK   | 2    | 20mm Hex Nut                                         |  |  |







# Safety Instructions

# **IMPORTANT**

It is the responsibility of purchaser to ensure that all installers and players fully comply with the detailed instructions set forth in this product installation manual. Product assembly should be carried out exactly as instructed and owner supervision of use and installation is required to prevent risk of product malfunction or risk injury.

- All tools used to assemble this product should be used in compliance with manufacturer's guidelines.
- Installation of this product will require heavy lifting and bending. Any person that is not capable of such activity should not participate in the installation of this product.
- If using a ladder during assemble, use extreme caution and refer to the warnings and cautions on the ladder.
- Due to the size a