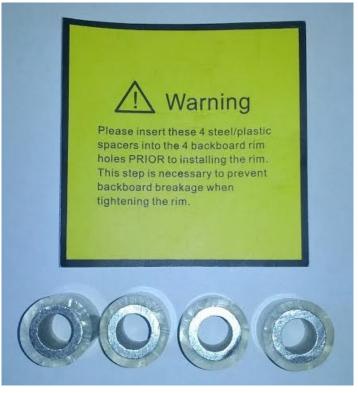

). Next, attach the upper H-Frame Backboard Mount (D) pivot tube to the Parallel Linkages (C) using one 18mm X 36cm Hex Bolt (Q) and one 18mm Lock Nut (BB).

**NOTE:** Tighten the lock nuts down and then back off a 1/4 turn to allow the joint to pivot when adjusting the system up and down.



## 11) Level Backboard

Check face of backboard to see if it is level forward and back. If it is not level, correct it by adjusting the 18mm J-Bolt Hex Nuts (L) located underneath the Vertical Post (A) flanged base plate.



# 11) Rim Spacers Assembly

Prior to installing the rim, locate four Plastic and Steel Spacers (W). Insert them into four rim holes in the backboard. This is very important to prevent backboard breakage.

**CAUTION**: Do not proceed with rim installation without these spacers!





# 12) Rim Assembly

Mount the rim to the H-Frame Backboard Mount (D) and Backboard assembly using the hardware supplied in the rim box.



**NOTE**: Use a level to make sure rim is level side to side before tightening nuts





**OPTIONAL**: If desired, you can level the rim front to back using shim washers placed between the rim spacer (W) and Rim (II).

Attach the white nylon net to the system. If this step has already been completed at the factory you can skip this part of the rim assembly.

Using (2) Rim Plate Screws (FF) attach the Metal Rim Plate (GG) to the rim (II). The Metal Rim Plate (GG) covers the springs in the Rim (II) as shown below.



Make sure all nuts on the system have been tightened.

**NOTE**: Do not over tighten. If unit is excessively difficult to crank up and dow