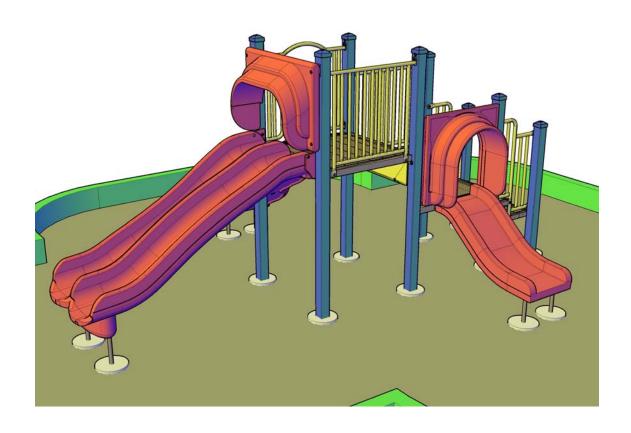

lvanized steel tube.



# **Traditional Equipment**

# **Sand Digger**

Sand Digger is a mechanical assembly of frame, scoop, seat, and ground leg. Frame is a welded assembly of 1.315" (33mm) O.D. x 12 gauge (3mm) Allied Flo-Coat® galvanized steel tube and 1.029" (26mm) O.D. x 14 gauge (2mm) Allied Flo-Coat® galvanized steel tube. Scoop is cast aluminum. Seat is moulded polyethylene. Ground leg is a mechanical assembly of 2.375" (60mm) O.D. x 10 gauge (3mm) Allied Flo-Coat® galvanized steel tube, 1.315" (33mm) O.D. x 12 gauge (3mm) Allied Flo-Coat® galvanized steel tube, 0.25" x 5" (6mm x 127mm) hot-rolled mild flat steel, 0.1875" x 2" (5mm x 51mm) hot-rolled mild flat steel, and bearing. Frame and ground leg are powder-coat painted.



# In-Ground Installation Instructions for PlaySteel



Please take the time to review this very IMPORTANT information concerning the installation of your new Henderson Recreation Equipment Play Structure. To assist you with the installation of your new play structure, we have listed a few important details for you to consider that will help to ensure there are no unnecessary delays and additional costs for the installation of your equipment. If you have any questions or require additional information, please contact your sales representative or the installation coordinator.

#### **Information Included in this Package**

Component Installation Instructions In-ground Method Installation Instructions Layout Drawings / 3d Drawings Packing Slip / Customer Count-sheet

#### **Tools Provided for Installation**

Allen Key, 7/32" Allen Key, 3/8" Tam