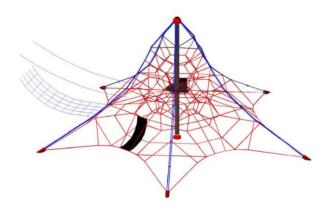

(1'-8" x 1'-8" x 2'-4")
- 1 x Concrete foundation triangle (Ø5'-3" x 2'-4")



0

0

0





Play Equipment Corporation

Product name : Pentagode
Project number : USP.01911-1

Children's age : 5+
Fall Height : 4'-5"

Dimensions: Length, width, height : 26′-11″ x 43′-6″ x 13′-2″

Protective Surfacing Area required : 37'-11" x 39'-3"

Minimum space required : 1280 Sq.Ft.

 $\begin{tabular}{lll} Number of foundations & : & 5 \\ \begin{tabular}{lll} Concrete Volume B25 (3.000 psi) & : & 5.5 m^3 \\ \end{tabular}$ 

Number of skilled installers required : 3
Installation time without foundation : 8 hours

Dimensions of largest part : Ø 0.14 x 3.69 m

Weight of heaviest part : 150 kg

Spare part guarantee : Lifelong

Certificate according to EN 1176 : No.: Z2 07 04 10256 049 – TÜV Product Service





Product description (on request also available as doc-file):

Net structure Pentagode S with TÜV-certificate according to EN 1176 and a 10 year-warranty-certificate. Features: (1) Transfer Net, (1) Flubber Seat

Central mast: Steel post 133 x 5mm (5 ¼ x 3/16"), sandblasted and zinc-/ epoxy-/ polyester-powder-coated.

Ropes: U-Rope-round strand ropes with steel cores,  $\varnothing$  16mm (5/8") with galvanized wires, external

strands are covered with non-abrasive UV-resistant Polyamide-yarn (no Polypropylene!).

External bracing

Two parallel **U-Rope**-round strand ropes with steel cores, Ø 16mm (5/8"); load to failure is 65

cables: kN per cable; galvanized wires surround the core, external strands are covered with non-

abrasive UV-resistant Polyamide-yarn (no Polypropylene!).

Ber