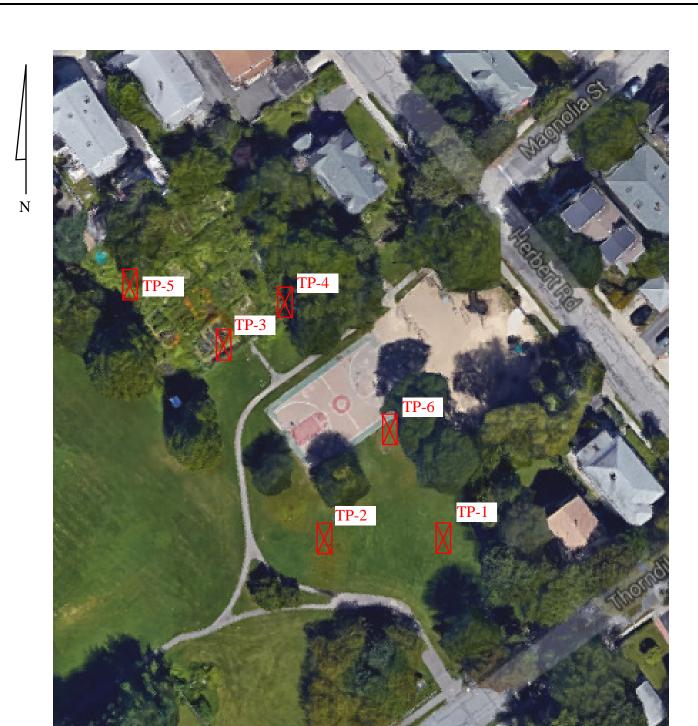

ortunity to review the final plans in order to confirm that the recommendations made in this report were interpreted and implemented as intended.

### **CLOSURE**

GSI appreciates the opportunity for participating in this early phase of the project, and looks forward to our continuing association during its subsequent phases towards its successful completion. In the mean time, please do not hesitate to contact us, if you have any questions on the content of this report.

Very truly yours,

GEQTECHNICAL SERVICES, INC.

Glen V. Zoladz, P.E.

Project Engineer

Harry K. Wetherbee, P.E.

Principal Engineer

Figure 1 Project Locus

Figure 2 Exploration Location Plan

Appendix A Limitations
Appendix B Test Pit Logs
Appendix C Photographs







MAGNOLIA PARK ARLINGTON, MA GSI PROJECT NO. 216109



SCALE: NOT TO SCALE

### LEGEND:





### FIGURE 2-EXPLORATION LOCATION PLAN

MAGNOLIA PARK ARLINGTON, MA GSI PROJECT NO. 216109

## APPENDIX A

**LIMITATIONS** 



### **LIMITATIONS**

### **Explorations**

- 1. The analyses, recommendations and designs submitted in this report are based in part upon the data obtained from preliminary subsurface explorations. The nature and extent of variations between these explorations may not become evident until construction. If variations then appear evident, it will be necessary to re-evaluate the recommendations of this report.
- 2. The generalized soil profile described in the text is intended to convey trends in subsurface conditions. The boundaries between strata are approximate and idealized and have been developed by interpretation of widely