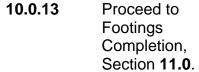

GE! It is difficult and costly to make adjustments after the concrete has been placed.



NOTE: RAILINGS ARE FLUSH WITH DECK EDGES. FIG. 151R1







1/2" LOCK WASHER,

SLEEVE NUT & RED PLUG

TYP. VERTICAL RAIL

 $3/8" \times 3 1/2"$ 

CARRIAGE BOLT C/W 1/2" FLAT

WASHER

5/16" x 3" LAG BOLT C/W

1/4" FLAT WASHER

FIG. 154R1

- 10.0.10 Vertical rails (see Figure 154R1) and play components may now be installed. Each component will have an individual installation instruction accompanying this document. Be sure to read each instruction thoroughly before proceeding.
- 10.0.11 Tighten all hardware and install red plugs into carriage bolt / sleeve nut hardware applications.
- Install upright caps on the 6"x6" posts 10.0.12 with #8 X 1 1/2" truss head screws - 4 places typical.
- (Fig. 155R1)





#### 11.0 **FOOTINGS COMPLETION**

#### 11.1 **COMPLETION OF FOOTINGS FOR INGROUND INSTALLATIONS**

Concrete Is Most Commonly Used For In Ground Footings.

11.1.1 Concrete can be ordered from a concrete batch plant or for small structures, bags of dry "gravel mix" or equivalent can be







used to mix the concrete on site. Concrete is not normally supplied by PlayVentures, Inc. Recommended strength for concrete is 3000 p.s.i. (15 Mpa).

- 11.1.2 Use wheel barrows to transport concrete to post holes and place (rather than pour) the concrete around each post. As the hole fills, vibrate the concrete (with shovel or bar) to ensure that no air voids occur and the concrete completely surrounds the post. BE SURE TO RE-CHECK HORIZONTAL AND VERTICAL ALIGNMENT OF THE STRUCTURE AS YOU GO!
- 11.1.