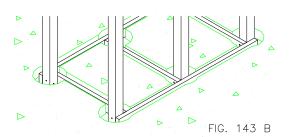

### 8.2 EXCAVATION FOR ON GROUND TRENCHED STRINGER SYTEM

- **8.2.1** Make sure that all upright locations have been determined and marked out as per the Playground Plan & Detail Drawings and Layout Instructions (**7.0**).
- **8.2.2** Dig holes at post locations that are 14" (300mm) in diameter and 6" (150 mm) deep. Be sure to center the holes over the previously marked locations.
- **8.2.3** Determine stringer locations as indicated on Playground Plan & Detail Drawings. Dig trenches that are 6" (150mm) wide and 6" (150 mm) deep in the appropriate locations
- **8.2.4** In areas with slight grade differences, start excavating at the low end of the playground. This will mean that the trenches at the high end of the playground will need to be deeper in order to maintain a level structure.









### 9.0 ASSEMBLY PROCEDURES

### 9.1 ASSEMBLY PROCEEDURES FOR IN GROUND FOOTINGS:

After all ground holes have been excavated, upright posts can now be positioned. Each post has been marked with a letter corresponding to the Playground Plan Drawings. Nail a short 2"x4" brace at the correct elevation on the lower end of the upright to provide support (fig. 147). Stand the post in vertical position and place cleanly into the hole. Avoid touching the surrounding edges to avoid knocking earth into the hole. **Proceed to section 10.0.** 



MAKE SURE THAT THE POST BRACE IS AT THE CORRECT ELEVATION!

### 9.2 ASSEMBLY PROCEEDURES FOR POST AND STRINGER FOOTINGS:

With layout procedures complete (7.0) and if required, trenches excavated (8.2), begin assembling the central platform and posts (