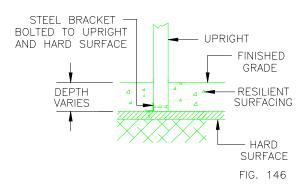

EEDURES FOR BOLT AND BRACKET FOOTINGS:

- **9.3.1** Make certain that all upright locations have been determined and marked out as per the Playground Plan & Detail Drawings and Layout Instructions (**7.0**). The hard surface should be reasonably level and free of debris.
- **9.3.2 Proceed to section 10.0** and assemble platforms, railings and components as outlined, ignoring any references to ground holes or trenches. Shims may be necessary to ensure the equipment will be plumb and level.
- 9.3.3 Adequate bracing will be required until the anchoring system is installed. Appropriate bolts and brackets, for the type of surfacing specified, will be supplied in the hardware kit. Refer to section 11.3 Completion of Footings for Bolt and Bracket Installations.

BOLT & BRACKET ONTO HARD SURFACE



### 10.0 EQUIPMENT ASSEMBLY

All equipment has been pre-cut, predrilled and labeled. Each play structure has been designed and manufactured to ensure that it fits together properly. There may, however, be special cases where minor cutting or drilling of the wood is necessary to adapt to unforeseen site conditions (e.g.



slopes) or layout changes. Larger platforms will require assembly prior to installation. *Note: with larger platforms, it may be easier to attach the frame (only) to the uprights before installing the decking.* 





10.0.1 Lay out platform frame as shown in Fig. 312A or on Playground Plan & Detail Drawings. The frame pieces have been labeled with corresponding numbers/letters.



10.0.2 Using 3/8" X 5" lag bolts c/w 3/8" flat washers, secure corners and middle support