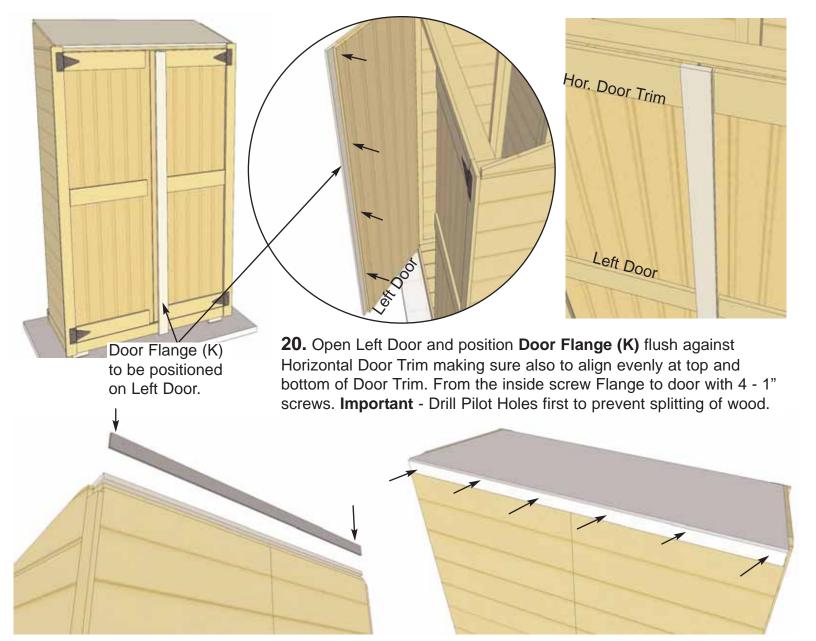

with the left side, place above Side Wall so lap sidings fit together.



**13.** Align Gable Siding flush at rear with Wall Siding and flush with top of Plywood Roof. Secure with 7 - 1 1/4" finishing nails. Make sure to nail into edge of Plywood Roof at top and into wall framing at bottom. Hammer at slight angle to contact wall framing. Align right side Angle Cut Gable Siding Piece.



14. Complete right side Angle Cut Gable Siding Piece as per Step 12-13.





**19.** Position Right Side Door as per **Steps 16-17**. Once again, use only 1 screw per hinge initially to secure Door to Vertical Door Frame Trim. Open and close both Doors to confirm proper Door closing. Re-adjust Door Screws if necessary. When satisfied, complete Hinge attachments with 2 additional 2" Black Screws per Hinge.



**21.** Position **Upper Rear Horizontal Trim (L)** on top lap of Rear Wall Panels evenly from side to side. Nail Trim into Wall Framing and Roof edge with 6 - 1 1/4" finishing nails



**22.** Locate **Side** and **Rear Skirting (M & N)** pieces. Starting with the side, position tight to Corner Door Trim and flush with bottom of Floor. Secure with 3 - 1 1/4" Nails per piece. Complete other side. Position Rear Skirting Piece between Side Skirting and secure with 6 - 1 1/4" nails.



**23.** Filler Trims (O) or nailing strips are positioned in rear side corners. There are 2 Fillers per rear corner. Starting with Lower Trim, position flush to bottom of Side Skirting and nail with 3 - 1 1/4" nails. Place 2nd Filler Trim directly above and secure with 3 - 1 1/4" nails. Complete both sides.