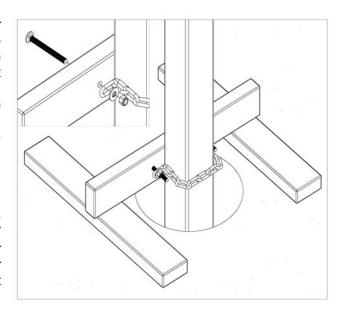

ction.

Once the deck has been connected at all four corners, the posts should be raised in order to achieve the proper deck height. To brace the posts in place you will need a way to support them. Start by drilling out two 7/16" holes in one 2' length of 2" x 4". The holes should be 7" apart and centred on the board in both directions. Using a 16" length of chain, two 3/8" x 4" carriage bolts, two 3/8" flat washers, and two 3/8" locknuts, fasten the chain around the post and tighten to the board. Tighten until the brace does not move along the post. A rubber mallet can be used to test the strength of your brace. Support the 2" x 4" brace with two other 2" x 4" boards on either side of the ground hole. To raise or lower your deck, slightly loosen the nut, adjust the height and retighten.



#### **IMPORTANT**

The deck heights shown on the layout drawing are measured from finished grade. If the site has been excavated for 12" protective surfacing, a 12" high deck will measure 24" from the sub-grade to the top of the deck.

When arranging braces for a deck it is necessary to alter the directions of the braces under each post. The deck will be unstable if all four braces are facing the same direction.

Whenever you can, install components such as vertical rail panels, turning bars, plastic activity panels, and slide hoods as you go. These will help keep your decks square and rigid as you continue drilling more holes and adding more decks to your play structure.

Continue to assemble the play structure following the procedures that have been outlined thus far. Post locations f