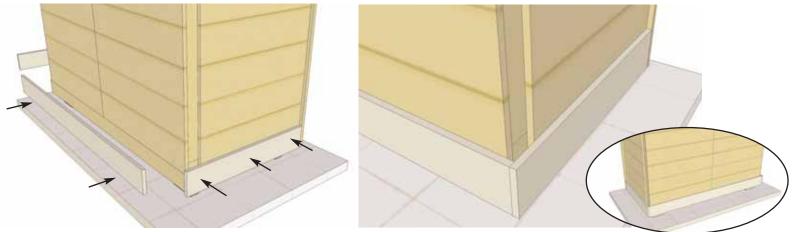

1/4" finishing nails. Make sure to nail into edge of Plywood Roof at top and into wall framing at bottom. Hammer at slight angle to contact wall framing. Align right side Angle Cut Gable Siding Piece.



14. Complete right side Angle Cut Gable Siding Piece as per Step 12-13.





**19.** Position Right Side Door as per **Steps 16-17**. Once again, use only 1 screw per hinge initially to secure Door to Vertical Door Frame Trim. Open and close both Doors to confirm proper Door closing. Re-adjust Door Screws if necessary. When satisfied, complete Hinge attachments with 2 additional 2" Black Screws per Hinge.



**21.** Position **Upper Rear Horizontal Trim (L)** on top lap of Rear Wall Panels evenly from side to side. Nail Trim into Wall Framing and Roof edge with 6 - 1 1/4" finishing nails



**22.** Locate **Side** and **Rear Skirting (M & N)** pieces. Starting with the side, position tight to Corner Door Trim and flush with bottom of Floor. Secure with 3 - 1 1/4" Nails per piece. Complete other side. Position Rear Skirting Piece between Side Skirting and secure with 6 - 1 1/4" nails.



**23.** Filler Trims (O) or nailing strips are positioned in rear side corners. There are 2 Fillers per rear corner. Starting with Lower Trim, position flush to bottom of Side Skirting and nail with 3 - 1 1/4" nails. Place 2nd Filler Trim directly above and secure with 3 - 1 1/4" nails. Complete both sides.



**24.** Place **Side / Front Corner Trim (P)** tight to Corner Door Trim and flush to top of Skirting at bottom. Nail secure with 6 - 1 1/4" nails. Complete both sides.



**25.** Loca