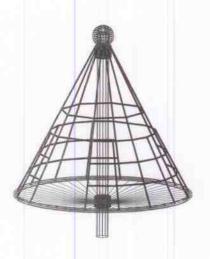

4x mortar M16 4x anchor M16



0

0

0



# **Product Specification**



Product Family : Picolino Playpoints

Product name : O'Tannebaum 2.5

Item number :

Children's age : 3+

Fall Height (EN1176) : 1.5 m (4'-11")

Dimensions: Length, width, height : 6'-9" x 6'-9" x 8'-3"

Protective Surfacing Area required (EN1176) : 6.1 x 6.1 m

Protective Surfacing Area required (ASTM 1487) : 18'-9" x 18'-9"

Minimum space required : EN1176: 28.8 m²/ ASTM 1487: 276 sq ft

Number of foundations : 1

Concrete Volume C20/25 (3.000 psi) : 42 cu ft

Number of skilled installers required : 3

Installation time without foundation : 6 hours

Dimensions of largest part : Ø 5 1/2" x 13'-2"

Weight of heaviest part : 176lbs

Freight volume : 60 cu ft

Gross weight : 660lbs

Spare part guarantee : Lifelong





Rotatable climber with central mast. Outer netting connected to steel ring is suspended from cables. The base is made from rubber with a robust conveyor-belt-quality allowing easy access for disabled users.

# **Product Specification**



| Central mast:                 | Steel pipes Ø 133mm (5 1/4"), wall thickness 6.3mm (1/4"); anticorrosion treatment and color finish: sandblasting and zinc-/ epoxy-/ polyester-process.                                                                                                                            |
|-------------------------------|---------------------------------------------------------------------------------------------------------------------------------------------------------------------------------------------------------------------