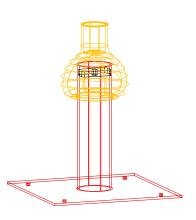

USA <del>=</del> +1-864-627-1178

@ info@berliner-playequipment.comwww www.berliner-playequipment.com

Revised: March 2015



# **Product Specification**

Play Equipment Corporation

Rope crossing points are localized with durable, forged aluminum-alloy cloverleaf rings and Spatial netting:

forged aluminum-alloy ballknots (no plastic connections); in situ-replaceable rope strands (no

special tools required).

Mast node: Frameworx-aluminum ball connector, Ø 250mm (9-13/16");

sandblasted and zinc-/ epoxy-/ polyester-powder-coated, with inlaying net tensioning system,

secured with a durable ebonite cap.











Geometry of foundation parts

leading edge tensioning unit middle foundation foot

All dimensions:





20x mortar M16 20x anchor M16



1x foundation stand center foundation



4x mortar M16 4x anchor M16



0

0

0



# **Product Specification**



Product Family : Picolino Playpoints

Product name : O'Tannebaum 2.5

Item number :

Children's age : 3+

Fall Height (EN1176) : 1.5 m (4'-11")

Dimensions: Length, width, height : 6'-9" x 6'-9" x 8'-3"

Protective Surfacing Area required (EN1176) : 6.1 x 6.1 m

Protective Surfacing Area required (ASTM 1487) : 18'-9" x 18'-9"

Minimum space required : EN1176: 28.8 m²/ ASTM 1487: 276 sq ft

Number of foundations : 1

Concrete Volume C20/25 (3.000 psi) : 42 cu ft

Number of skilled installers required : 3

Installation time without foundation : 6 hours

Dimensions of largest part : Ø 5 1/2" x 13'-2"

Weight of heaviest part : 176lbs

Freight volume : 60 cu ft

Gross weight : 660lbs

Spare part guarantee : Lifelong