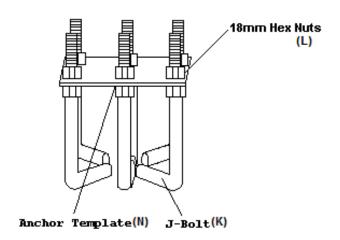

|
| 6'         | 74"                                                                           |
| 8'         | 70"                                                                           |
| 10'        | 60"                                                                           |

# 2) Digging Pier Hole

Dig hole 48" deep and 24" square. Be sure to bell out the bottom of the hole 28" to give added stability to the footing.

**NOTE**: If you live in an area where the frost line is below 48" it is advisable to dig to normal frost line.



## 3) Anchor Assembly

Twist (6) nuts (L) to the bottom of threads on (6) J-bolts (K). Place these J-bolts through the holes on the black anchor plate (N) and install (6) nuts (L) and tighten. The bottom of the J-bolts should be positioned as shown.



## 4) Pouring Concrete and Setting Pier Kit

For this step you will need: level, broomstick and tape measure. The 48" x 24" anchor footing will require a little over a 1/2 yard of 3000 psi concrete (20-25 80 pound sacks of premix concrete). More will be needed if you dig a larger hole.

**NOTE:** Make certain that you have enough concrete to finish the job. Allowing a portion to dry while you purchase more concrete will weaken the footing.



Mix (20-25) 80 lbs. bags of concrete in wheel barrow or cement mixer and pour in pre-dug hole about half full. Agitate concrete with shovel or broomstick to ensure proper fill. Place (6) Pieces of rebar (M) (included) in the middle of the hole about 6 inches apart to create a rectangle in the middle of the hole. All 6 pieces of rebar need to overlap