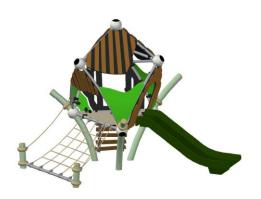

titute defects that must be repaired.
- D. Replace leaking piping using new materials, and repeat testing until leakage is within allowances specified.

#### **END OF SECTION**

PAGE LEFT INTENTIONALLY BLANK









Product Family : Greenville tree house

Project Name : Lincoln Park, MA.

Project Number : USP.01928

Children's Age : 3+

Fall Height: 3'-3"

Dimensions: Length x Width x Height : 9'-4" x 15'-1" x 10'-4"

Protective Surfacing Area required : 21'-5" x 27'-0"

Minimum space required: 445sf

Number of Foundations: 4 pc.

Concrete Volume C20/C25 : 5,0m<sup>3</sup>

Number of skilled installers required: 3

Installation Time without foundation : 12h

> Weight of heaviest part : 35kg

> > Shipping Volume : 5,0m<sup>3</sup>

> > > Gross weight: 600kg

Spare part guarantee Lifelong





Product description (also available as a doc-file upon request): Greenville tree house TRII 1 with plastic slide, a ladder, and access net as an entrance possibility.

## Steel posts:

Bend steel posts Ø 133 mm (5 1/4"), minimum wall thickness 5.0mm (3/16"), with a rounded cast aluminum post top; anticorrosion treatment and color finish: sandblasting and zinc-/ epoxy-/ polyester-process.

## **Tube framework:**

A combination of straight and bended stainless steel Frameworx-®tubes,  $\emptyset$  60,3 m(2 3/8"), material AISI304 (DIN 1.4301). The tubes are connected to build a space framework with a triangular footprint.

+1-864-627-1092

USA





## **Connecting parts:**

Frameworx-aluminum ball connectors,  $\emptyset$  250mm (9 13/16"), securely closed with durable EPDM-caps & two-pa