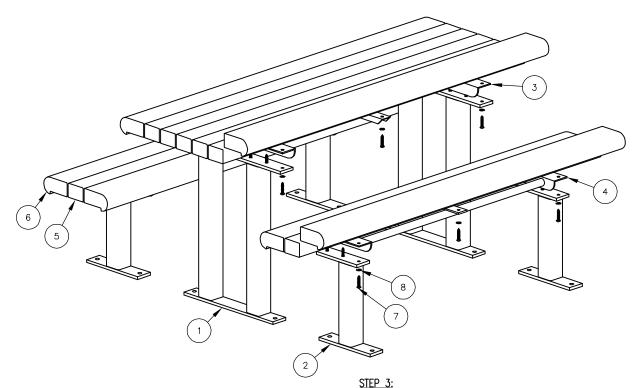

# All bids must be in a sealed envelope plainly marked: **BID No. 16-14 RECONSTRUCTION OF MAGNOLIA PLAYGROUND/BASKETBALL COURT/COMMUNITY GARDEN.**

The scope of work of the Base Bid includes improvements to the existing Magnolia Park in the town of Arlington, Massachusetts. The project includes a new playground with play equipment and safety surfacing. The project also includes new pathway construction, shrub and tree plantings, and site furnishings including benches and picnic tables. Utility improvements include new drain lines and area drains for the garden and park. The project also includes a new half-basketball court and a community garden with fencing, raised garden beds with a water source.

The Deduct Alternate includes the project site furnishings including benches, picnic tables, and trash receptacles. Add Alternate #1 includes a walkway extension. Add Alternate #2 includes landscape boulders. Add Alternate #3 includes electric supply and an outdoor electric outlet in the park. Add Alternate #4 includes two extra picnic tables at the park. Alternate #5 includes steel edging for the bituminous asphalt walkways. Alternate #6 includes planting in a specific area of the park. Alternate #7 includes the installation of poles and foundations for future birdhouses and salvaging existing trees onsite to create stepping logs.