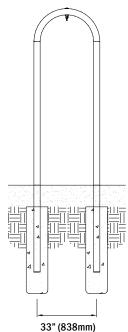

" (762mm) from the inside of the end frame and 21" (533mm) apart (Fig. 2).
- Secure swing bearings to top bar using two 7/16" x 2-1/2" carriage bolts, two 7/ 16" lock washers and two 7/16" lock nuts per swing bearing (Fig. 4-1). Tighten all hardware.
- Place swing in ground holes and ensure the centre of the top bar is 96" (2438mm) above finish grade (Fig. 2). Brace in place using wooden boards and wooden shims, if necessary.
- 8. Fill holes with concrete. Be sure to allow sufficient room for installation of protective surfacing. Ensure swing is level and plumb, adjusting with wooden shims as necessary. Allow concrete footings to cure a minimum of 72 hours before use. Remove wooden boards used for bracing.
- Install swing seats and chain according to individual installation instructions.



Fig 3





## 4-Unit Arch Swing 8' (2438mm)

SA-SW057-01

10. Install protective surfacing before allowing users access to swing.

#### **Product Maintenance**

Check regularly to ensure all hardware is tightly fastened and all swing seats are in good repair. Replace any damaged or missing hardware or swing seats.

#### SITE LAYOUT - CANADA



SITE LAYOUT - USA





## **Motion Toy See Below For Included Modules**

### This Instruction Applies To The Following Modules:

| MT005 - Whale Motion Toy      | MT221 - Fire Rescue Motion Toy |
|-------------------------------|--------------------------------|
| MT006 - Car Motion Toy        | MT225 - Whale Motion Toy       |
| MT007 - Bird Motion Toy       | MT226 - Train Motion Toy       |
| MT011- Train Motion Toy       | MT227 - Horse Motion