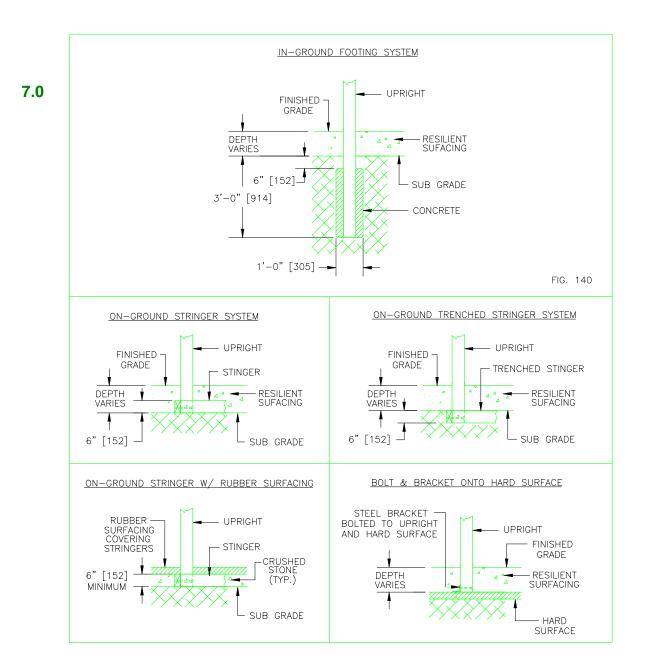

tentionally sloped sites will occur in special cases and will be indicated as such on the Playground Plan & Detail Drawings.

Existing slopes greater than 1:50 need to be considered in the design



individual pieces of equipment selected.

### 5.1.3 Notification:



PRIOR TO ANY EXCAVATION, THE PURCHASER'S REPRESENTATIVE MUST CALL ALL LOCAL GAS, WATER, ELECTRIC AND PHONE AUTHORITIES FOR LOCATIONS OF ANY UNDERGROUND SERVICES.





### 6.0 TYPICAL FOOTING

### **METHODS**

PlayVentures, Inc. PlayWood Plus equipment is usually installed using one of the footing methods shown below. Check your Playground Plan & Detail Drawings to determine which type of footing has determine which type of footing has been specified. *Note: A resilient safety surface is required beneath all play equipment.* 







### **LAYOUT PROCEDURES**

- 7.0.1 The object of the layout procedure is to accurately mark out the position of the play structure and the required safety zones, non-encroachment zones etc, within the play area. Post center to center distances are indicated on your Playground Plan & Detail Drawings along with the specified footing method. Normally steel spikes and / or spray paint are used to mark these locations.
- **7.0.2 Before starting** check overall site dimensions and verify that the equipment **and** proper safety zones will indeed fit within the site.
- 7.0.3 Establish a Baseline: Pick an imaginary line which runs through the middle of the most central posts in the play structure as shown on the Playground Plan & Detail Drawings. Construct this line in the site by measuring