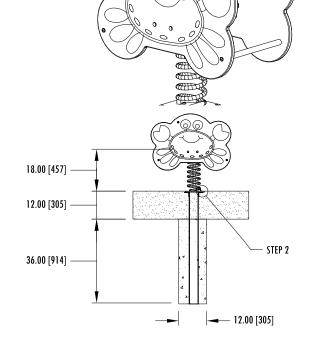

Motion Toy    |
| MT218 - Mr. Crabby Motion Toy | MT235 - Motorcycle Motion Toy  |
| MT220 - Pig Motion Toy        |                                |
|                               |                                |

#### **Parts List**

| 1 |                   | Motion Toy Assembly   |
|---|-------------------|-----------------------|
| 1 | 1M-SA-MT000100-01 | Spring Base Assembly  |
| 1 | 1M-SA-GND00500-00 | Motion Toy Ground Leg |

| 4  | 2T-0606 | Button Cap Torx w/Pin 3/8" x 1-1/2" |
|----|---------|-------------------------------------|
| 4  | 2T-0610 | Button Cap Torx w/Pin 3/8" x 2-1/2" |
| 4  | 4L-0600 | Lock Nut w/ Nylon Locking 3/8"      |
| 4  | 4R-0603 | Barrel Nut 3/8" x 3/4"              |
| 12 | 5F-0500 | Flat Washer 5/16" S/S w/ 3/8" hole  |

Flat Washer 1/2" 12 5F-0800





2-1/2" Button Cap, 5/16" Flat Washer, 1/2" Flat Washer, Barrel Nut (x4)



1-1/2" Button Cap, 5/16" Flat Washers, 1/2" Flat Washers, Lock Nut (x4)



## ASSEMBLY INSTRUCTIONS

AND SPECIFICATIONS



RETRO ROCKER ASSEMBLY & INSTALLATION

MODEL: 75013900

| ITEM NO. | DESCRIPTION                               | PART NO.  | QTY. |
|----------|-------------------------------------------|-----------|------|
| 1        | RETRO ROCKER ASSEMBLY                     | 65057200  | 1    |
| 2        | 1/2-13 'J' ANCHOR BOLT, 10.00 x 2.00 GALV | 200009646 | 4    |
| 3        | WASHER, LOCK, .50 GALV                    | 200009819 | 4    |
| 4        | HEX NUT, 1/2-13 GALV                      | 200009800 | 8    |

## ASSEMBLY INSTRUCTIONS

AND SPECIFICATIONS



RETRO ROCKER ASSEMBLY & INSTALLATION