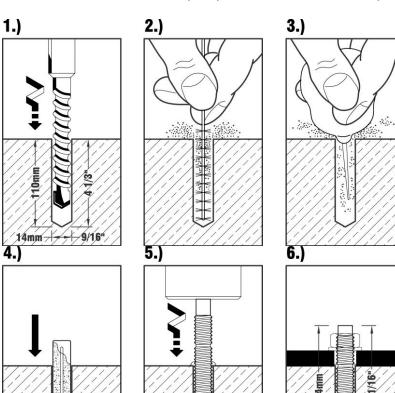

# <u>DIVISIONS 02 THROUGH 33 – TECHNICAL SPECIFICATIONS</u>

| Site Preparation and Demolition | 02 41 00-1 through 6  |
|---------------------------------|-----------------------|
| Cast in Place Concrete          | 03 30 00-1 through 10 |
| Play Equipment & Structures     | 11 68 00-1 through 4  |