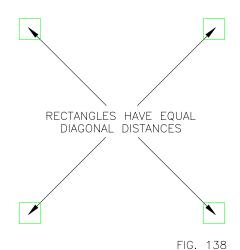

rement, the more accurate the layout.
- 7.0.6 Measure and mark locations of all remaining posts as per Playground Plan & Detail Drawings. Use the base and cross lines as references. Check accuracy of post locations by measuring the diagonal dimensions of all rectangles. Use spikes or spray paint to mark the post locations. It may be helpful at this time to label each post location with the corresponding post letter/number as shown on your Playground Plan & Detail Drawings with spray paint.

Note: if this particular playground requires in-ground footings, it may be a good idea to spray paint large crosses which intersect at the centre of each post location. This will give a reference mark which will still show during excavation when debris tends to accumulate around the holes or trenches.



7.0.7 To complete the layout, re-check all post dimensions and ensure that adequate spacing for the safety zones (as shown on your Playground Plan & Detail Drawings and/or Quotation Plan View Drawings) has been incorporated.



A LARGE CROSS CAN STILL BE SEEN DURING AND AFTER EXCAVATION FIG. 139







#### 8.0 EXCAVATIONS

### 8.1 EXCAVATIONS FOR IN GROUND FOOTINGS

- 8.1.1 Make sure that all upright locations have been determined and marked out as per the Playground Plan & Detail Drawings and Layout Instructions (7.0).
- **8.1.2** Use a power auger, post hole digger or shovels to excavate 10" to 12" (250mm to 305mm) diameter holes to a depth of approximately 36" (914mm) below the sub grade. If resilient surfacing is already in place, include an allowance as specified on Playground Plan