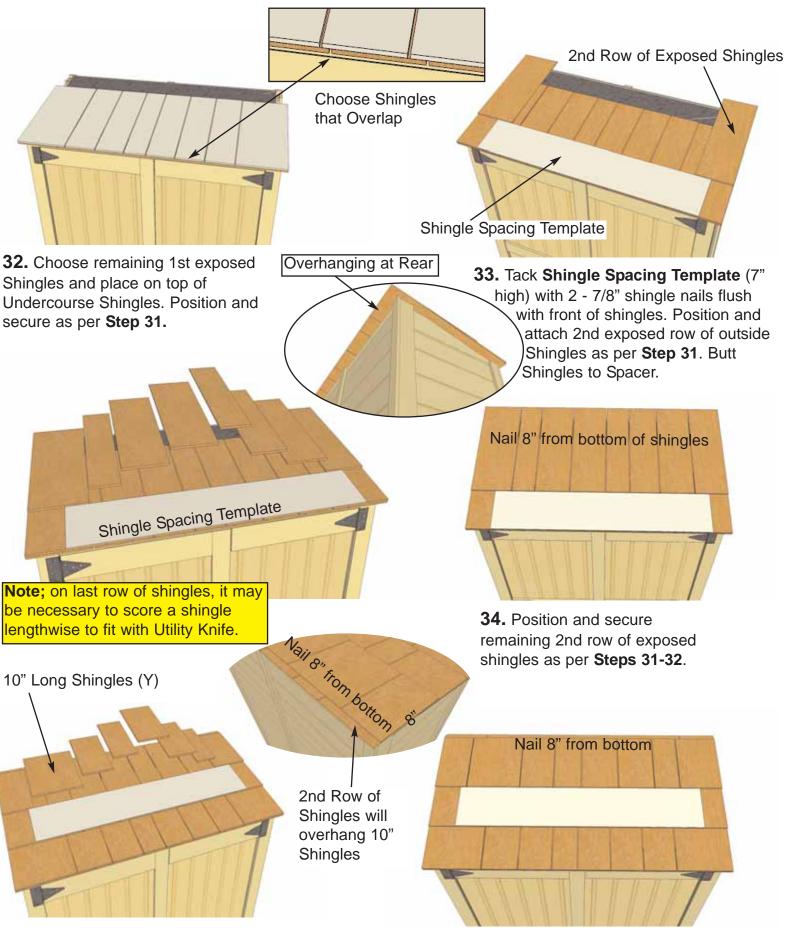

lign first Undercourse Shingle on front corner to overhang the Front Door Header Trim and Front / Side Corner Trim by 1 1/2".



**30.** When first Undercourse Shingle is correctly aligned, nail down to Plywood Roof with 2 - 7/8" shingle nails 2 1/2" from front edge. Position and secure other corner Undercourse Shingle. Space remaining Undercourse Shingles out leaving an 1/8" to 3/8" gap between each Shingle.



**31.** With Undercourse Shingles spaced correctly from side to side and overhanging the Front Door Header Trim by 1 1/2", secure each Shingle with 2 - 7/8" nails. Place 1st exposed row of outside Shingles directly on top of Undercourse Shingles. Choose shingles that overlap the gap between Undercourse by 1" or more. Secure each Shingle with 2 - 7/8" Shingle Nails 8" from bottom.



**35.** Re-position Shingle Spacing Template as per **Step 33**. Locate **10" Long Cedar Shingles (Y)** and position and attach as per **Steps 31-34**.



**37.** Shelving may be mounted on Left or Right Side of Chalet. This Assembly Manual illustrates the Shelving being mounted on the Left Side. First, locate the **Vertical Shelf Support (AA)**. Measure 19" from Left Side Wall Framing from the inside. Mark position on Door Header. Drill Pilot Hole near end of Shelf Support to prevent splitting and attach to Door Header with 1 - 2 1/2" screw.









**39.** Secure Shelf to Shelf Supports with 4 - 1 1/4" screws. Drill pilot holes to prevent wood from splitting.





40. Complete positioning and attachment of 2nd Shelf as per Step 38-39.



**41.** Attach **Interior Door Stop** to Floor