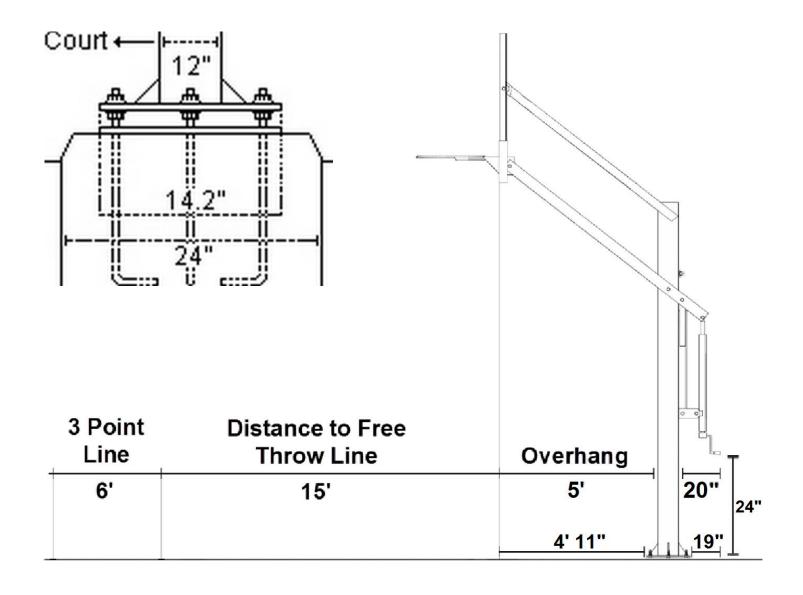

arts
- 4) Assembly is a two part process.

PART 1 PART 2

- **Day 1.** Complete Anchor System Installation Instructions. (Below) **Day 5.** Complete Pro Dunk® assembly instructions.
- Day 2. Allow concrete to cure.
- Day 3 Allow concrete to cure.
- Day 4. Allow concrete to cure.
- 5) For safety measures, have at least 4 capable persons to assist you in assembly of your Pro Dunk® Goal.



# Know what's **below. Call** before you dig.

www.Call811.com

White—Proposed Excavation

Pink—Temporary Survey Markings

Red—Electric Power Lines, Cables, Conduit, and Lighting Cables

Yellow—Gas, Oil, Petroleum, or Gaseous Materials

Orange—Communication, Alarm or Signal Lines, Cables or Conduit

**Blue**—Portable Water

Purple—Reclaimed Water, Irrigation and Slurry Lines

Green—Sewers and Drain Lines



# **Required Tools**

- Post Hole Digger
- Shovel
- Wheel Barrow
- (20-25) 80 lbs. bags of concrete OR (27-32) 60 lbs. bags of concrete
- Garden Hose
- Trowel
- Level
- Tape Measure
- Box Cutter
- (2) Large Crescent Wrenches (main bolts and pier)
- (2) 17mm Wrenches (rim hardware)

# **Bolt/Nut Sizes**

Socket/Wrench Sizes Recommended

- 30mm
- 27mm
- 24mm
- 18mm
- 17mm

# Installation Video

Navigate to be below URL to watch our installation video.

www.produnkhoops.com/video/installation.php

Installation of a Pro Dunk® Platinum basketball goal system by an experienced professional assembly crew. It shows the two step process starting with the pier installation followed by assembly of the basketball goal on the cured pier. Tips and explanation is given throughout by the experts at www.