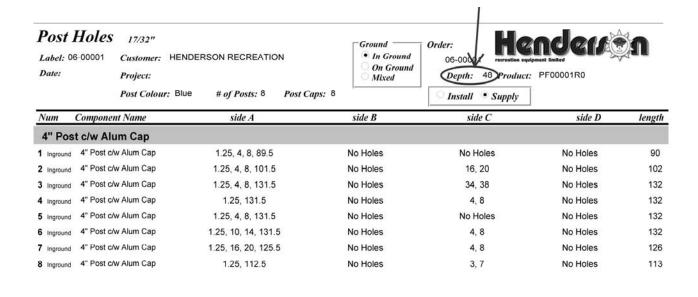

ent based on the geographical location of the installation site. High frost areas may require a deeper hole. It may be necessary to dig out the bottom of the hole by shovel after the power auger has been removed to ensure proper depth.



# **IMPORTANT**

All included installation drawings assume a 48" deep hole. If you have asked for a different hole depth, the post length supplied to you will already be adjusted to match your required depth. In this case it is your responsibility to adjust your hole depths accordingly. Failure to do so could result in your play structure being too high or too low once the protective surfacing has been added to the site. Always confirm the depth your posts have been cut for by finding the depth number on the Post Holes page included within this package.



#### **Supporting The Play Structure**

Once four post holes have been drilled, locate the appropriate numbered posts according to the layout drawing. Stand the posts upright in the ground holes and ensure that they are positioned in the appropriate direction identified by the post compass. Lift the deck into position, and fasten using the hardware identified in the deck installation instruction.

Once the deck has been connected at all four corners, the posts should be raised in order to achieve the proper deck height. To brace the posts in place you will need a way to support them. Start by drilling out two 7/16" holes in one 2' length of 2" x 4". The holes should be 7" apart and centred on the board in both directions. Using a 16" length of chain, two 3/8" x 4" carriage bolts, two 3/8