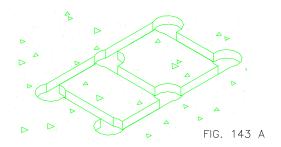

### 8.2 EXCAVATION FOR ON GROUND TRENCHED STRINGER SYTEM

- **8.2.1** Make sure that all upright locations have been determined and marked out as per the Playground Plan & Detail Drawings and Layout Instructions (**7.0**).
- **8.2.2** Dig holes at post locations that are 14" (300mm) in diameter and 6" (150 mm) deep. Be sure to center the holes over the previously marked locations.
- **8.2.3** Determine stringer locations as indicated on Playground Plan & Detail Drawings. Dig trenches that are 6" (150mm) wide and 6" (150 mm) deep in the appropriate locations
- **8.2.4** In areas with slight grade differences, start excavating at the low end of the playground. This will mean that the trenches at the high end of the playground will need to be deeper in order to maintain a level structure.









### 9.0 ASSEMBLY PROCEDURES

### 9.1 ASSEMBLY PROCEEDURES FOR IN GROUND FOOTINGS:

After all ground holes have been excavated, upright posts can now be positioned. Each post has been marked with a letter corresponding to the Playground Plan Drawings. Nail a short 2"x4" brace at the correct elevation on the lower end of the upright to provide support (fig. 147). Stand the post in vertical position and place cleanly into the hole. Avoid touching the surrounding edges to avoid knocking earth into the hole. **Proceed to section 10.0.** 



MAKE SURE THAT THE POST BRACE IS AT THE CORRECT ELEVATION!

### 9.2 ASSEMBLY PROCEEDURES FOR POST AND STRINGER FOOTINGS:

With layout procedures complete (7.0) and if required, trenches excavated (8.2), begin assembling the central platform and posts