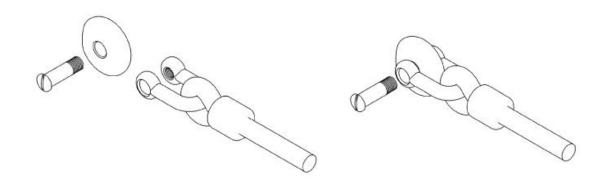

em tube with Rope- / and Panelclamps.



## **ATTENTION:**

All threaded connections must be smeared with Metaflux® metal anti-seize paste (supplied) to prevent the screw/nut from seizing!!!

Homepage

www.berliner-seilfabrik.com

Version: September 2014

Mounting Instructions according to DIN EN 1176-1



## 3.1.6 Overview rope clamps



Rope clamp Ø60,3

Rope clamp e Ø60,3 For flubber membrane shorten onesided

Rope clamp Ø60,3 90°

Double rope clamp Ø60,3

## 3.1.7 Mounting the Shackles

Some rope components will be mounted with shackles on links. These links are welded on the system tubes and bolt together with the Terranos®-clamps. The shackle is directly pressed on the rope. To connect the shackle with the link, you must loosen the bolt and tighten it with the shackle and the link.



### **ATTENTION:**

All threaded connections must be smeared with Metaflux® metal anti-seize paste (supplied) to prevent the screw/nut from seizing!!!

e-Mail : +49.(0)30.41 47 24-18 e-Mail : bsf@berliner-seilfabrik.com Homepage : www.berliner-seilfabrik.com

Version: September 2014



## 3.2 Mounting the Add On Units

## 3.2.1 Mounting the Banister



The Banister will be tightened on the system balls

Mounting material: hexagon screw M20x80 DIN933 ZNK spring lock washer S20 DIN127 ZNK washer M20 DIN9021 ZNK (2 pieces)



The banisters are then pushed onto the horizontal tube together with the balls and positioned at the centre of the tube



The banisters are then pushed onto the horizontal tube together with the balls and positioned at the centre of the tube



(centre of ball  $\left