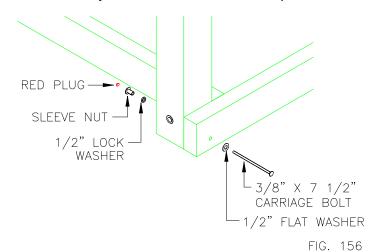

nd the post in vertical position and place cleanly into the hole. Avoid touching the surrounding edges to avoid knocking earth into the hole. **Proceed to section 10.0.** 



MAKE SURE THAT THE POST BRACE IS AT THE CORRECT ELEVATION!

### 9.2 ASSEMBLY PROCEEDURES FOR POST AND STRINGER FOOTINGS:

With layout procedures complete (7.0) and if required, trenches excavated (8.2), begin assembling the central platform and posts (section 10.0) and work outwards. The stringers/ ground braces have been marked with their corresponding upright letters and may stabilize more than one platform.

9.2.1 Position the stringers in the orientation shown on the Playground Plan & Detail Drawings and fasten to the bottom of the posts with the typical 3/8" 912mm) carriage bolt assembly as shown in Figure 156.



**9.2.2** Pay particular

attention to, and install any additional braces, diagonals, gussets and/or other ground anchors that are specified on the Playground Plan & Detail Drawings.





### 9.3 ASSEMBLY PROCEEDURES FOR BOLT AND BRACKET FOOTINGS:

- **9.3.1** Make certain that all upright locations have been determined and marked out as per the Playground Plan & Detail Drawings and Layout Instructions (**7.0**). The hard surface should be reasonably level and free of debris.
- **9.3.2 Proceed to section 10.0** and assemble platforms, railings and components as outlined, ignoring any references to ground holes or trenches. Shims may be necessary to ensure the equipment will be plumb and level.
- 9.3.3 Adequate bracing will be required until the anchoring system is installed. Appropriate