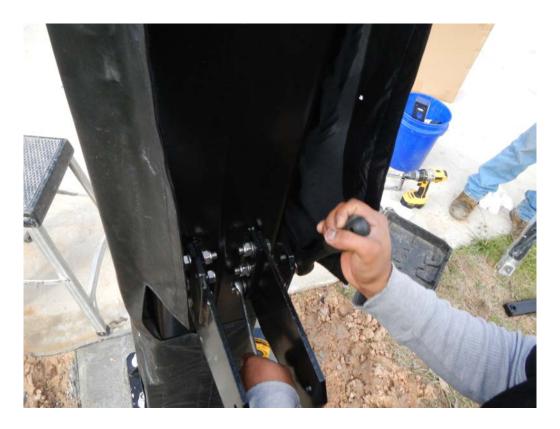

SYSTEM

## 5) Main Pole Assembly

Loosen the top six 18mm J-Bolt Hex Nuts (L) from the 18mm Anchor J-Bolts (K). Level all six 18mm J-Bolt Hex Nuts (L). Leave Anchor Footing Template (N) in place.

Install (6) metal washers (Z) on top of the anchor bolts (K). Install the main pole (A) shown to the right. Install (6) metal washers (Z) to top of the anchor bolts (K). Install (6) lock washers to top of the anchor bolts. Install (6) 18mm hex nuts (L) to top of the anchor bolts and tighten down. Make sure that base plate is square to playing surface.





Install both Main Pole Ears (X) using the (6) hex bolts, washers, and lock nuts (Y) to the rear of the main pole as shown to the right. The Main Pole Ears (X) will be mounted on the outside of the tabs welded to the rear of the Main Pole (A).







# 6) Main Extension Arm Assembly

Slide the Main Extension Arm (B) over the top of the Vertical Post (A) and attach to the lower pivot tube with a 20mm X 42cm Hex Bolt (JJ) and a 20mm Lock Nut (KK).

**NOTE:** Tighten the lock nut down and then back off a 1/4 turn to allow the joint to pivot when adjusting the system up and down.



# 7) Actuator Assembly

Next attach the Crank Adjustment Cylinder (F) using an 18mm X 42cm Hex Bolt (V) at the top and 16mm X 14cm Hex Bolt (I) at the bottom. Tighten each with a 18mm Lock Nut (BB) and 16mm Lock Nut (J).

**NOTE:** Tighten the lock nuts down and then back off a 1/4 turn to allow the joint to pivot when adjusting the system up and down.



## 8) Spring Assist Assembly

Attach both Spring-Assist Cartridges (E) to the Main Extension Arm (B)