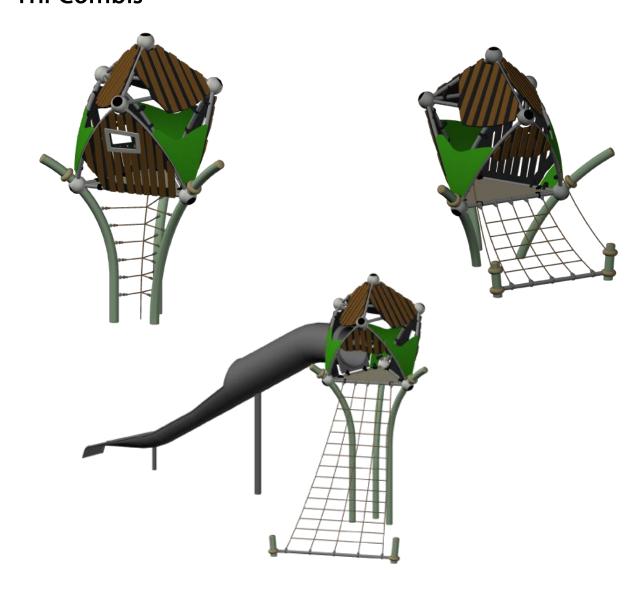

# <u>DIVISIONS 02 THROUGH 33 – TECHNICAL SPECIFICATIONS</u>

| Site Preparation and Demolition | 02 41 00-1 through 6  |
|---------------------------------|-----------------------|
| Cast in Place Concrete          | 03 30 00-1 through 10 |
| Play Equipment & Structures     | 11 68 00-1 through 4  |