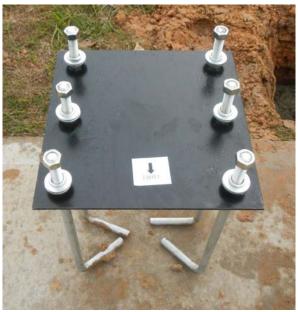

fill. Place (6) Pieces of rebar (M) (included) in the middle of the hole about 6 inches apart to create a rectangle in the middle of the hole. All 6 pieces of rebar need to overlap the J-bolts at least 6 inches.

**NOTE:** It is better to mix it slightly wet than too dry.

Pour the remaining concrete into the hole until completely full and coming out of the top. Using a trowel, smooth the concrete to your preferred liking.



Place the assembled anchor system in hole to the point where the bottom of the black anchor plate (N) is flush with the top of the finished concrete and (3) 18mm J-Bolts (K) are on the right and (3) 18mm J-Bolts (K) are on the left.

**NOTE:** The (6) 18mm J-Bolt Hex Nuts (L) on the bottom of the Anchor Footing Template (N) will be sacrificed into the concrete.







Use the level to ensure that the pier anchor template (L) it is level in all directions. Additionally, the center line of the 18mm Anchor J-Bolts (K) must be parallel with the edge of the playing surface.





Once completely smooth let the concrete cure. This can take up to a week. Consult the instructions on the concrete bag for curing times and directions.

Day 1 Complete!

# Day ~5

# PRO DUNK® ASSEMBLY INSTRUCTIONS

# A CAUTION!

FOUR PEOPLE ARE RECOMMENDED FOR SAFE INSTALLATION OF THE SYSTEM

## 5) Main Pole Assembly

Loosen the top six 18mm J-Bolt Hex Nuts (L) from the 18mm Anchor J-Bolts (K). Level all six 18mm J-Bolt Hex Nuts (L). Leave Anchor Footing Template (N) in place.

Install (6) metal washers (Z) on top of the anchor bolts (K). Install the main pole (A) shown to the righ