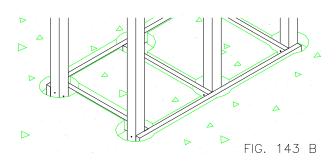

NTAL AND VERTICAL ALIGNMENT OF THE STRUCTURE AS YOU GO!
- 11.1.3 Place concrete to within 6" (152 mm) of existing sub grade elevation and then fill the remainder of the hole with loose sub grade material.
- **11.1.4** While it is still wet, clean off any concrete that splatters onto posts above finished grade level.



**11.1.5** Allow concrete to cure overnight *prior* to removing any temporary braces. Concrete around swing support posts should cure for a minimum of two days prior to attachment of swing seat assemblies.

### 11.2 COMPLETION OF FOOTINGS FOR STRINGER SYSTEMS

#### 11.2.1

Re-check that the entire structure has been assembled level and plumb. Make any adjustments using shims (not provided) under the posts and stringers as required and/or by excavating into the rough grade.







- **11.2.2** Tighten all hardware and insert red plugs into all carriage bolt / sleeve nut applications at post & stringer connections.
- **11.2.3** Where required, backfill the trenched stringers with loose material to make it level with the sub grade elevation.

### 11.3 COMPLETION OF FOOTINGS FOR BOLT & BRACKET SYSTEMS

- **11.3.1** Re-check that the entire structure has been assembled level and plumb. Make any adjustments using shims (not provided) under posts if necessary.
- **11.3.2** Position angle brackets provided at the bottom of posts and mark the hard surface for drilling. Note: The size and type of anchor provided will vary with the surface encountered. See Fig. 157.



11.3.3 Drill holes into the hard surface material. ENSURE THAT THE BRACKET ANCHORING SYSTEM WILL NOT D