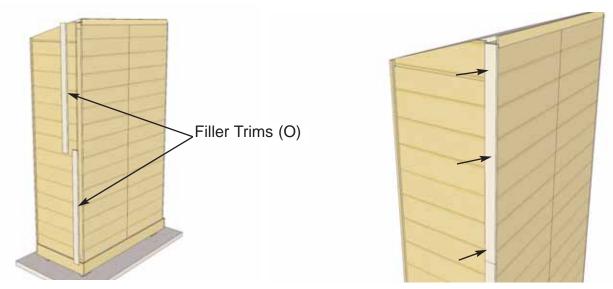

t Side Door as per **Steps 16-17**. Once again, use only 1 screw per hinge initially to secure Door to Vertical Door Frame Trim. Open and close both Doors to confirm proper Door closing. Re-adjust Door Screws if necessary. When satisfied, complete Hinge attachments with 2 additional 2" Black Screws per Hinge.



**21.** Position **Upper Rear Horizontal Trim (L)** on top lap of Rear Wall Panels evenly from side to side. Nail Trim into Wall Framing and Roof edge with 6 - 1 1/4" finishing nails



**22.** Locate **Side** and **Rear Skirting (M & N)** pieces. Starting with the side, position tight to Corner Door Trim and flush with bottom of Floor. Secure with 3 - 1 1/4" Nails per piece. Complete other side. Position Rear Skirting Piece between Side Skirting and secure with 6 - 1 1/4" nails.



**23.** Filler Trims (O) or nailing strips are positioned in rear side corners. There are 2 Fillers per rear corner. Starting with Lower Trim, position flush to bottom of Side Skirting and nail with 3 - 1 1/4" nails. Place 2nd Filler Trim directly above and secure with 3 - 1 1/4" nails. Complete both sides.



**24.** Place **Side / Front Corner Trim (P)** tight to Corner Door Trim and flush to top of Skirting at bottom. Nail secure with 6 - 1 1/4" nails. Complete both sides.



**25.** Locate **Side / Rear Corner Trims (Q)** and **Rear Corner Trims (R)**. Position 1 each in rear corner as illustrated above. At bottom, Trims should sit flush with Side and Rear Skirting. When correctly aligned, secure each piece with 8 - 1 1/4" nails.



**26.** Place **Center Rear Trim (S)** over Rear Wa