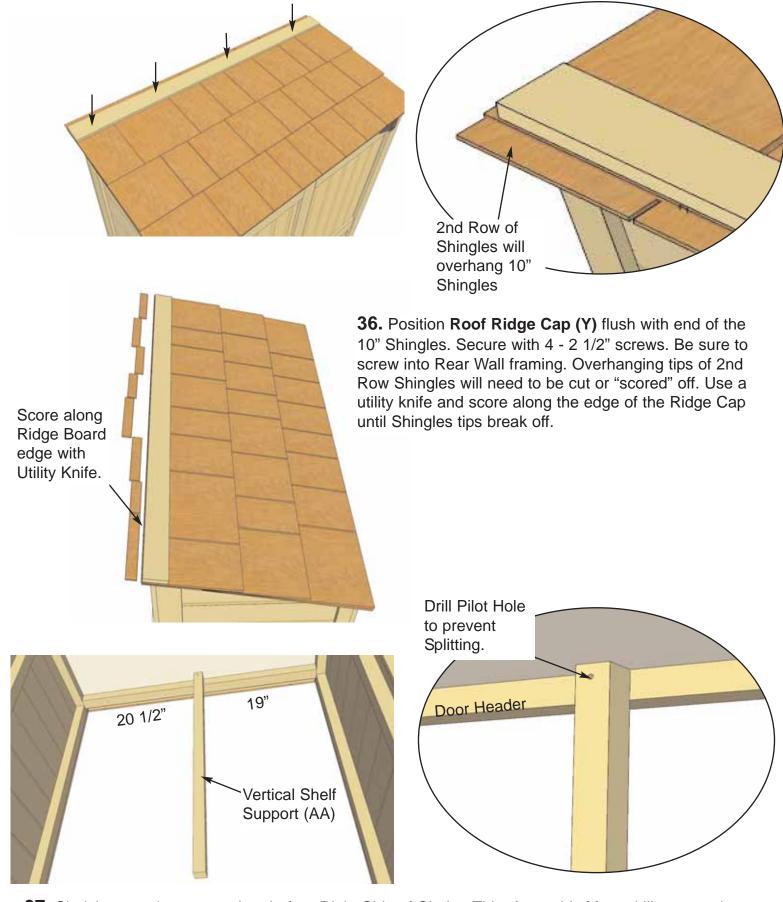

urse Shingle is correctly aligned, nail down to Plywood Roof with 2 - 7/8" shingle nails 2 1/2" from front edge. Position and secure other corner Undercourse Shingle. Space remaining Undercourse Shingles out leaving an 1/8" to 3/8" gap between each Shingle.



**31.** With Undercourse Shingles spaced correctly from side to side and overhanging the Front Door Header Trim by 1 1/2", secure each Shingle with 2 - 7/8" nails. Place 1st exposed row of outside Shingles directly on top of Undercourse Shingles. Choose shingles that overlap the gap between Undercourse by 1" or more. Secure each Shingle with 2 - 7/8" Shingle Nails 8" from bottom.



**35.** Re-position Shingle Spacing Template as per **Step 33**. Locate **10" Long Cedar Shingles (Y)** and position and attach as per **Steps 31-34**.



**37.** Shelving may be mounted on Left or Right Side of Chalet. This Assembly Manual illustrates the Shelving being mounted on the Left Side. First, locate the **Vertical Shelf Support (AA)**. Measure 19" from Left Side Wall Framing from the inside. Mark position on Door Header. Drill Pilot Hole near end of Shelf Support to prevent splitting and attach to Door Header with 1 - 2 1/2" screw.









**39.** Secure Shelf to Shelf Supports with 4 - 1 1/4" screws. Drill pilot holes to prevent wood from splitting.





40. Complete positioning and attachment of 2nd Shelf as per Step 38-39.



**41.** Attach **Interior Door Stop** to Floor with 2 - 1 1/4" screws. To align correctly, close Doors in best close Door position. Mark and attach. Drill pilot holes to prevent splitting.



**42.** In