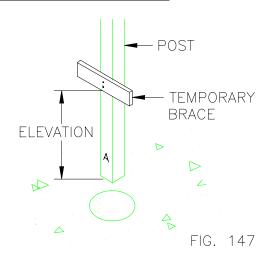

opriate locations
- **8.2.4** In areas with slight grade differences, start excavating at the low end of the playground. This will mean that the trenches at the high end of the playground will need to be deeper in order to maintain a level structure.









### 9.0 ASSEMBLY PROCEDURES

### 9.1 ASSEMBLY PROCEEDURES FOR IN GROUND FOOTINGS:

After all ground holes have been excavated, upright posts can now be positioned. Each post has been marked with a letter corresponding to the Playground Plan Drawings. Nail a short 2"x4" brace at the correct elevation on the lower end of the upright to provide support (fig. 147). Stand the post in vertical position and place cleanly into the hole. Avoid touching the surrounding edges to avoid knocking earth into the hole. **Proceed to section 10.0.** 



MAKE SURE THAT THE POST BRACE IS AT THE CORRECT ELEVATION!

### 9.2 ASSEMBLY PROCEEDURES FOR POST AND STRINGER FOOTINGS:

With layout procedures complete (7.0) and if required, trenches excavated (8.2), begin assembling the central platform and posts (section 10.0) and work outwards. The stringers/ ground braces have been marked with their corresponding upright letters and may stabilize more than one platform.

9.2.1 Position the stringers in the orientation shown on the Playground Plan & Detail Drawings and fasten to the bottom of the posts with the typical 3/8" 912mm) carriage bolt assembly as shown in Figure 156.



**9.2.2** Pay particular

attention to, and install any additional braces, diagonals, gussets and/or other ground anchors that are specified on the Playground Plan & Detai