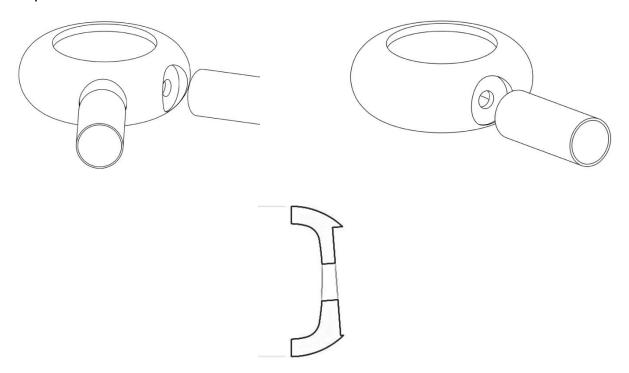

th the screw driver size TX45 with safety pin, the tamperproof screws M8x24mm and the barrel nuts M8 on the post. At mounting of the Terranos-clamp take care that the position of the clamp at the post avoid entrapments for head and neck, see picture:





## 3.1.2 Frox Connection

The Frox will be mounted with the screw driver size 8, the screws DIN6912 M10x35mm and the safety washers on the Terranos®-clamp.





## 3.1.3 Tube-Connection

The system tubes are connected with the Terranos®-clamps on the posts. The M-Connection (M4.3 and M5.0 – Name of the connection, standing in the Terranos®-plan) are milled in a special angle, so that the system tubes are leveled to the playground. The system tubes will be mounted with screws M20x70mm DIN6912 and lock washers S20 on the Terranos®-clamps.



Sectional view of the milled M-connection to show the angle

## 3.1.4 ChroX-Connection

The ChroX is already mounted on the Terranos®-clamp in delivery. The rope ends with the chain must be inserted into the ChroX and fixed with snap-hook.









!!!ATTENTION: The spring must not bear loads. The load is taken up by the laterally positioned chain link in the ChroX. The spring hook must sit freely and only serves the purpose of fixing the laterally positioned chain link!!!

www.berliner-seilfabrik.com

Homepage

Version: September 2014

Mounting Instructions according to DIN EN 1176-1



## 3.1.5 Mounting the Ropeclamps / Panelclamps

Some of the add units (Rope Ladder, Climbing Rope, Slide,...) will be mounted on the system tube with Rope- / and Panelclamps.



## **ATTENTION:**

All th