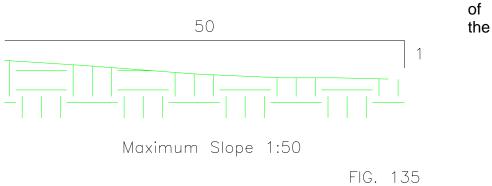

ns and approvals.

### 5.1.1 Site Access:

The closer the delivery truck can get to the location of the play space the better. Take care not to damage existing site surfaces such as asphalt, sod, concrete curbs, sidewalks etc. Most often, movement of materials by hand, pick up truck etc. is more cost effective than the expense incurred in repairing damage.

#### 5.1.2 Grades and Elevations

The method of site preparation is dependent upon the type of footing chosen (in-ground or on-ground: see **6.0 FOOTINGS**). The most important issue is that the site be reasonably level and clean of debris. Intentionally sloped sites will occur in special cases and will be indicated as such on the Playground Plan & Detail Drawings.

Existing slopes greater than 1:50 need to be considered in the design



individual pieces of equipment selected.

### 5.1.3 Notification:



PRIOR TO ANY EXCAVATION, THE PURCHASER'S REPRESENTATIVE MUST CALL ALL LOCAL GAS, WATER, ELECTRIC AND PHONE AUTHORITIES FOR LOCATIONS OF ANY UNDERGROUND SERVICES.





### 6.0 TYPICAL FOOTING

### **METHODS**

PlayVentures, Inc. PlayWood Plus equipment is usually installed using one of the footing methods shown below. Check your Playground Plan & Detail Drawings to determine which type of footing has determine which type of footing has been specified. *Note: A resilient safety surface is required beneath all play equipment.* 







### **LAYOUT PROCEDURES**

- 7.0.1 The object of the layout procedure is to accurately mark out the position of the play structure and the required safety zones, non-encroachment zones etc, w