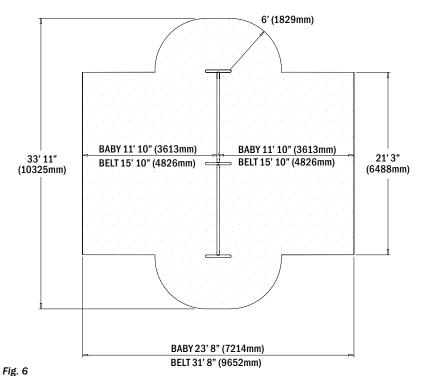

e in place using wooden boards and wooden shims, if necessary.
- 8. Fill holes with concrete. Be sure to allow sufficient room for installation of protective surfacing. Ensure swing is level and plumb, adjusting with wooden shims as necessary. Allow concrete footings to cure a minimum of 72 hours before use. Remove wooden boards used for bracing.
- Install swing seats and chain according to individual installation instructions.



Fig 3





## 4-Unit Arch Swing 8' (2438mm)

SA-SW057-01

10. Install protective surfacing before allowing users access to swing.

#### **Product Maintenance**

Check regularly to ensure all hardware is tightly fastened and all swing seats are in good repair. Replace any damaged or missing hardware or swing seats.

#### SITE LAYOUT - CANADA



SITE LAYOUT - USA





## **Motion Toy See Below For Included Modules**

### This Instruction Applies To The Following Modules:

| MT005 - Whale Motion Toy      | MT221 - Fire Rescue Motion Toy |
|-------------------------------|--------------------------------|
| MT006 - Car Motion Toy        | MT225 - Whale Motion Toy       |
| MT007 - Bird Motion Toy       | MT226 - Train Motion Toy       |
| MT011- Train Motion Toy       | MT227 - Horse Motion Toy       |
| MT013 - Dino Motion Toy       | MT228 - Bulldozer Motion Toy   |
| MT014 - Rhino Motion Toy      | MT230 - Elephant Motion Toy    |
| MT021 - Elephant Motion Toy   | MT231 - Jet Boat Motion Toy    |
| MT213 - Shark Motion Toy      | MT232 - Airplane Motion Toy    |
| MT216 - SUV Motion Toy        | MT233 - Triceratops Motion Toy |
| MT217 - Jet Motion