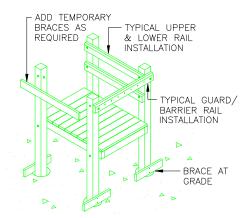

es two rails may share a common bolt hole; therefore longer bolts would be necessary.

10.0.7 Be sure to install railings flush with the platform edges unless otherwise stated. Bolt holes in the posts and rails have been offset to allow bolts to "crisscross" inside the post yet keep the tops of the rails flush with one another. With rails in place, upright posts will move as a unit thus making the leveling of platforms and plumbing of posts much easier.



10.0.9 Assemble remaining platforms and railings in the same manner making sure to level and plumb each platform as it is assembled. The entire play structure should be plumb and level prior to any concrete placement. MAKE YOUR ADJUSTMENTS AT THIS STAGE! It is difficult and costly to make adjustments after the concrete has been placed.



NOTE: RAILINGS ARE FLUSH WITH DECK EDGES. FIG. 151R1







1/2" LOCK WASHER,

SLEEVE NUT & RED PLUG

TYP. VERTICAL RAIL

 $3/8" \times 3 1/2"$ 

CARRIAGE BOLT C/W 1/2" FLAT

WASHER

5/16" x 3" LAG BOLT C/W

1/4" FLAT WASHER

FIG. 154R1

- 10.0.10 Vertical rails (see Figure 154R1) and play components may now be installed. Each component will have an individual installation instruction accompanying this document. Be sure to read each instruction thoroughly before proceeding.
- 10.0.11 Tighten all hardware and install red plugs into carriage bolt / sleeve nut hardware applications.
- Install upright caps on the 6"x6" posts 10.0.12 with #8 X 1 1/2" truss head screws - 4 places typical.
- (Fig. 155R1)





#### 11.0 **FOOTINGS COMPLETION**

#### 11.1 **COMPLETION OF FOOTINGS FOR INGROUND INS