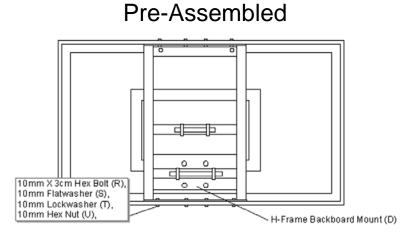

|  |  |
| BB   | 4    | 18mm Hex Nuts                                        |  |  |
| CC   | 4    | 10mm X 7cm Hex Bolts (For the rim Assembly)          |  |  |
| DD   | 8    | 10mm Flatwashers (for the rim assembly)              |  |  |
| EE   | 4    | 10mm Lockwashers (for the rim assembly)              |  |  |
| FF   | 2    | Rim Plate Screws (for the rim assembly)              |  |  |
| GG   | 1    | Metal Rim Plate (for the rim assembly)               |  |  |
| НН   | 1    | White Mesh Net (for the rim assembly)                |  |  |
| II   | 1    | Rim (for the rim assembly)                           |  |  |
| JJ   | 2    | 20mm X 42cm Hex Bolts                                |  |  |
| KK   | 2    | 20mm Hex Nut                                         |  |  |







# Safety Instructions

# **IMPORTANT**

It is the responsibility of purchaser to ensure that all installers and players fully comply with the detailed instructions set forth in this product installation manual. Product assembly should be carried out exactly as instructed and owner supervision of use and installation is required to prevent risk of product malfunction or risk injury.

- All tools used to assemble this product should be used in compliance with manufacturer's guidelines.
- Installation of this product will require heavy lifting and bending. Any person that is not capable of such activity should not participate in the installation of this product.
- If using a ladder during assemble, use extreme caution and refer to the warnings and cautions on the ladder.
- Due to the size