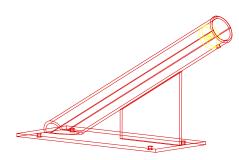

Play Equipment Corporation 48 Brookfield Oaks Drive

Greenville, SC 29607 USA <del>=</del> +1-864-627-1178

@ info@berliner-playequipment.comwww www.berliner-playequipment.com

Revised: March 2015



# **Product Specification**

Play Equipment Corporation

Rope crossing points are localized with durable, forged aluminum-alloy cloverleaf rings and Spatial netting:

forged aluminum-alloy ballknots (no plastic connections); in situ-replaceable rope strands (no

special tools required).

Mast node: Frameworx-aluminum ball connector, Ø 250mm (9-13/16");

sandblasted and zinc-/ epoxy-/ polyester-powder-coated, with inlaying net tensioning system,

secured with a durable ebonite cap.











Geometry of foundation parts

leading edge tensioning unit middle foundation foot

All dimensions:





20x mortar M16 20x anchor M16



1x foundation stand center foundation



4x mortar M16 4x anchor M16



0

0

0



# **Product Specification**



Product Family : Picolino Playpoints

Product name : O'Tannebaum 2.5

Item number :

Children's age : 3+

Fall Height (EN1176) : 1.5 m (4'-11")

Dimensions: Length, width, height : 6'-9" x 6'-9" x 8'-3"

Protective Surfacing Area required (EN1176) : 6.1 x 6.1 m

Protective Surfacing Area required (ASTM 1487) : 18'-9" x 18'-9"

Minimum space required : EN1176: 28.8 m²/ ASTM 1487: 276 sq ft

Number of foundations : 1

Concrete Volume C20/25 (3.000 psi) : 42 cu ft

Number of skilled installers required : 3

Installation time without foundation : 6 hours

Dimensions of largest part : Ø 5 1/2" x 13'-2"

Weight of heaviest part : 176lbs

Freight vol