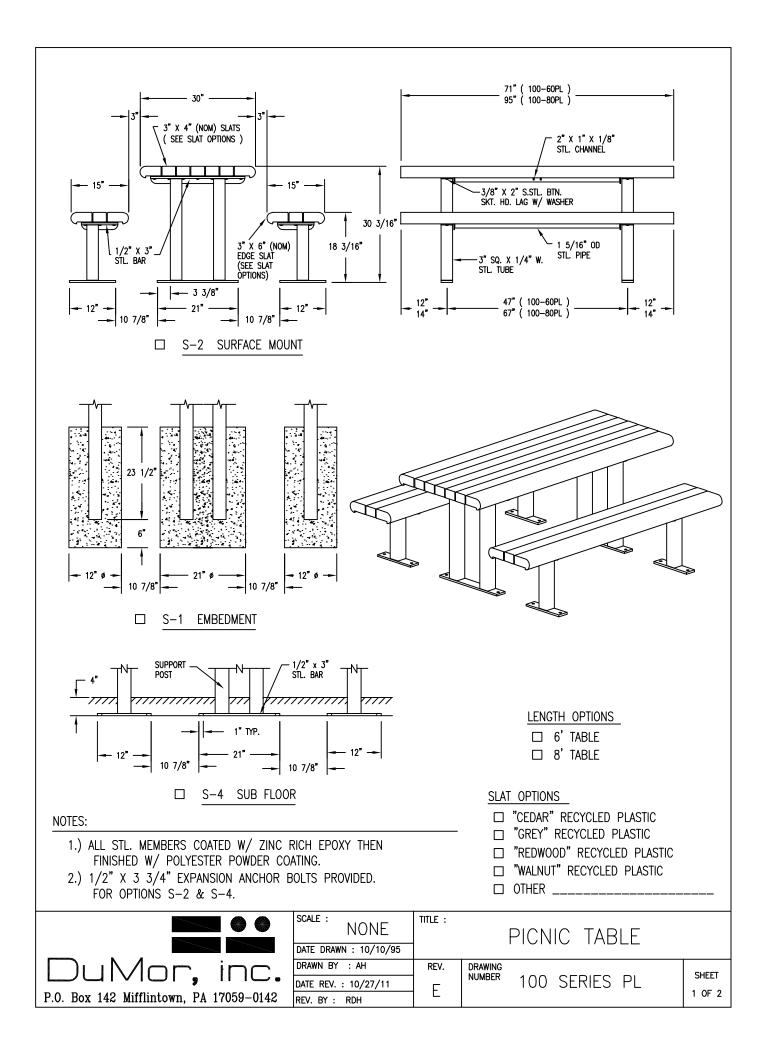

# All bids must be in a sealed envelope plainly marked: **BID No. 16-14 RECONSTRUCTION OF MAGNOLIA PLAYGROUND/BASKETBALL COURT/COMMUNITY GARDEN.**

The scope of work of the Base Bid includes improvements to the existing Magnolia Park in the town of Arlington, Massachusetts. The project includes a new playground with play equipment and safety surfacing. The project also includes new pathway construction, shrub and tree plantings, and site furnishings including benches and picnic tables. Utility improvements include new drain lines and area drains for the garden and park. The project also includes a new half-basketball court and a community garden with fencing, raised garden beds with a water source.

The Deduct Alternate includes the project site furnishings including benches, picnic tables, and trash receptacles. Add Alternate #1 includes a walkway extension. Add Alternate #2 includes landscape boulders. Add Alternate #3 includes electric supply and an outdoor electric outlet in the park. Add Alternate #4 includes two extra picnic tables at the park. Alternate #5 includes steel edging for the bituminous asphalt walkways. Alternate #6 includes planting in a specific area of the park. Alternate #7 includes the installation of poles and foundations for future birdhouses and salvaging existing trees onsite to create stepping logs.