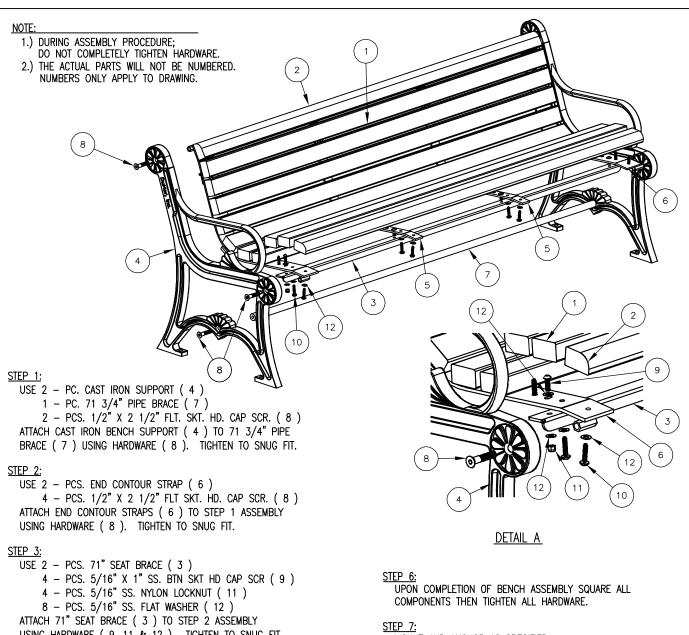

) CUSTOM LETTERING AVAILABLE FOR RECESSED SIDE PANELS ( TOTAL OF 37 SPACES ).

#### SLAT OPTIONS

- ☐ "CEDAR" RECYCLED PLASTIC
- ☐ "GREY" RECYCLED PLASTIC
- ☐ "REDWOOD" RECYCLED PLASTIC
- ☐ "WALNUT" RECYCLED PLASTIC
- ☐ OTHER

| DuMor, inc.                             |
|-----------------------------------------|
|                                         |
| P.O. Box 142 Mifflintown, PA 17059-0142 |

| SCALE : NONE  DATE DRAWN : 12/11/01 | TITLE : |         | BENCH   |        |
|-------------------------------------|---------|---------|---------|--------|
| DRAWN BY : AH                       | REV.    | DRAWING |         | SHEET  |
| DATE REV. : 10/25/11                | Г       | NUMBER  | 57-60PL |        |
| REV. BY : RDH                       | ١       |         |         | 1 OF 2 |



USING HARDWARE ( 9, 11 & 12 ). TIGHTEN TO SNUG FIT.

#### STEP 4:

USE 2 - PCS. CENTER CONTOUR STRAP ( 5 )

4 - PCS. 5/16" X 1" SS. BTN SKT HD CAP SCR (9)

4 - PCS. 5/16" SS. NYLON LOCKNUT ( 11 )

8 - PCS. 5/16" SS. FLAT WASHER ( 12 )

ATTACH CENTER CONTOUR STRAP ( 5 ) TO STEP 3 ASSEMBLY USING HARDWARE ( 9, 11 & 12 ). TIGHTEN TO SNUG FIT.

USE 9 - PCS. 2" X 3" X 71" PLASTIC INT'R SLAT ( 1 )

2 - PCS. 2" X 3" X 71" PLASTIC EDGE SLAT ( 2 )

44 - PCS. 5/16" X 1 1/2" SS. BTN. SKT. HD. LAG ( 10 )

44 - PCS. 5/16" SS. FLAT WASHER ( 12 )

ATTACH 2" X 3" X 71" PLASTIC SLATS ( 1 & 2 ) TO STEP 4 ASSEMBLY USING HARDWARE ( 10 & 12 ). TIGHTEN TO SNUG FIT. REPEAT UNTIL ALL SLATS ARE ATTACHED.

MOUNT AND ANCHOR AS SPECIFIED.

| ITEM    | QTY          | PART NO                          | DESCRIPTION