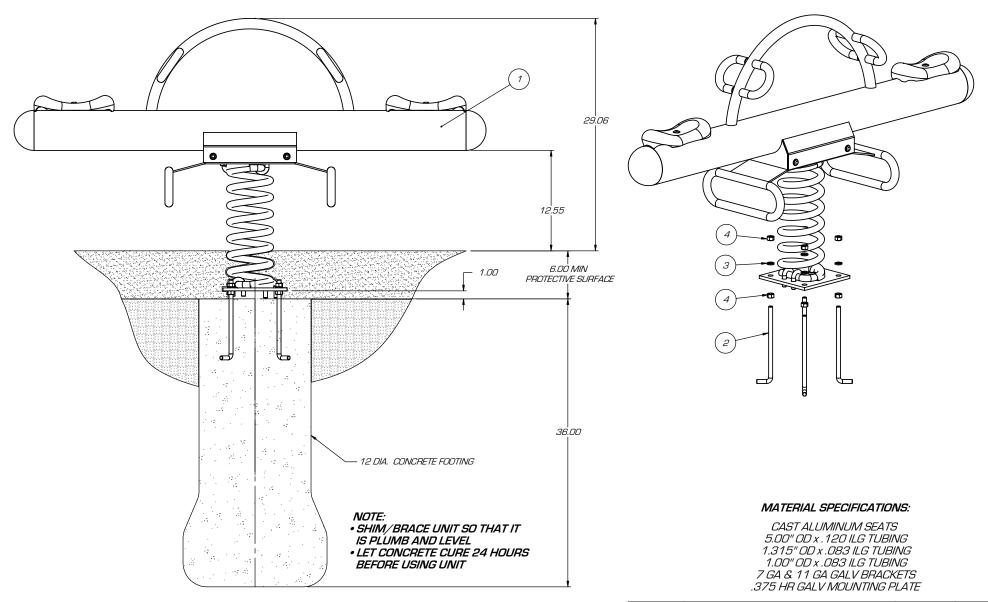

|

#### **Parts List**

| 1 |                   | Motion Toy Assembly   |
|---|-------------------|-----------------------|
| 1 | 1M-SA-MT000100-01 | Spring Base Assembly  |
| 1 | 1M-SA-GND00500-00 | Motion Toy Ground Leg |

| 4  | 2T-0606 | Button Cap Torx w/Pin 3/8" x 1-1/2" |
|----|---------|-------------------------------------|
| 4  | 2T-0610 | Button Cap Torx w/Pin 3/8" x 2-1/2" |
| 4  | 4L-0600 | Lock Nut w/ Nylon Locking 3/8"      |
| 4  | 4R-0603 | Barrel Nut 3/8" x 3/4"              |
| 12 | 5F-0500 | Flat Washer 5/16" S/S w/ 3/8" hole  |

Flat Washer 1/2" 12 5F-0800





2-1/2" Button Cap, 5/16" Flat Washer, 1/2" Flat Washer, Barrel Nut (x4)



1-1/2" Button Cap, 5/16" Flat Washers, 1/2" Flat Washers, Lock Nut (x4)



## ASSEMBLY INSTRUCTIONS

AND SPECIFICATIONS



RETRO ROCKER ASSEMBLY & INSTALLATION

MODEL: 75013900

| ITEM NO. | DESCRIPTION                               | PART NO.  | QTY. |
|----------|-------------------------------------------|-----------|------|
| 1        | RETRO ROCKER ASSEMBLY                     | 65057200  | 1    |
| 2        | 1/2-13 'J' ANCHOR BOLT, 10.00 x 2.00 GALV | 200009646 | 4    |
| 3        | WASHER, LOCK, .50 GALV                    | 200009819 | 4    |
| 4        | HEX NUT, 1/2-13 GALV                      | 200009800 | 8    |

## ASSEMBLY INSTRUCTIONS

AND SPECIFICATIONS



RETRO ROCKER ASSEMBLY & INSTALLATION

MODEL: 75013900



# Spring Toy

### This Instruction Applies To The Following Modules:

MT209 - Lucky Clover MT212 - Octopus

#### Parts List

| 1<br>1<br>1 | 1A-SA-GND0050<br>1S-SA-PSP04700 |