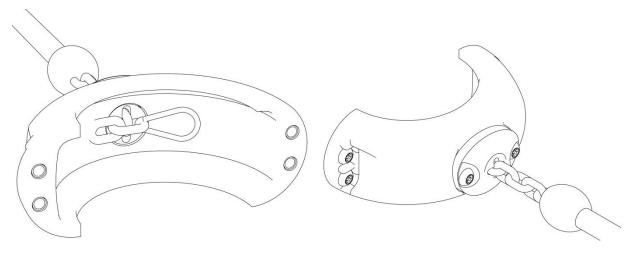

re:





## 3.1.2 Frox Connection

The Frox will be mounted with the screw driver size 8, the screws DIN6912 M10x35mm and the safety washers on the Terranos®-clamp.





## 3.1.3 Tube-Connection

The system tubes are connected with the Terranos®-clamps on the posts. The M-Connection (M4.3 and M5.0 – Name of the connection, standing in the Terranos®-plan) are milled in a special angle, so that the system tubes are leveled to the playground. The system tubes will be mounted with screws M20x70mm DIN6912 and lock washers S20 on the Terranos®-clamps.



Sectional view of the milled M-connection to show the angle

## 3.1.4 ChroX-Connection

The ChroX is already mounted on the Terranos®-clamp in delivery. The rope ends with the chain must be inserted into the ChroX and fixed with snap-hook.









!!!ATTENTION: The spring must not bear loads. The load is taken up by the laterally positioned chain link in the ChroX. The spring hook must sit freely and only serves the purpose of fixing the laterally positioned chain link!!!

www.berliner-seilfabrik.com

Homepage

Version: September 2014

Mounting Instructions according to DIN EN 1176-1



## 3.1.5 Mounting the Ropeclamps / Panelclamps

Some of the add units (Rope Ladder, Climbing Rope, Slide,...) will be mounted on the system tube with Rope- / and Panelclamps.



## **ATTENTION:**

All threaded connections must be smeared with Metaflux® metal anti-seize paste (supplied) to prevent the screw/nut from seizing!!!

Homepage

www.berliner-seilfabrik.com

Version: September 2014

Mounting Instructions according to DIN EN 1176-1



## 3.