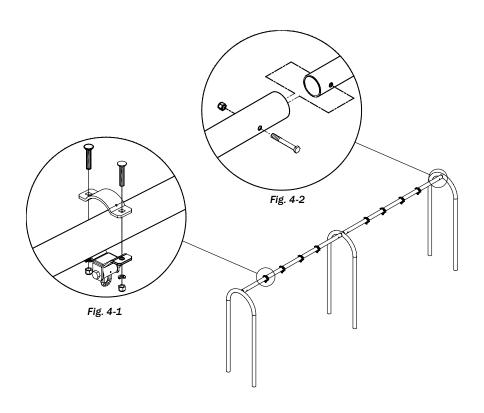

from the inside of the end frame and 21" (533mm) apart (Fig. 2).
- Secure swing bearings to top bar using two 7/16" x 2-1/2" carriage bolts, two 7/ 16" lock washers and two 7/16" lock nuts per swing bearing (Fig. 4-1). Tighten all hardware.
- Place swing in ground holes and ensure the centre of the top bar is 96" (2438mm) above finish grade (Fig. 2). Brace in place using wooden boards and wooden shims, if necessary.
- 8. Fill holes with concrete. Be sure to allow sufficient room for installation of protective surfacing. Ensure swing is level and plumb, adjusting with wooden shims as necessary. Allow concrete footings to cure a minimum of 72 hours before use. Remove wooden boards used for bracing.
- Install swing seats and chain according to individual installation instructions.



Fig 3





## 4-Unit Arch Swing 8' (2438mm)

SA-SW057-01

10. Install protective surfacing before allowing users access to swing.

#### **Product Maintenance**

Check regularly to ensure all hardware is tightly fastened and all swing seats are in good repair. Replace any damaged or missing hardware or swing seats.

#### SITE LAYOUT - CANADA



SITE LAYOUT - USA





## **Motion Toy See Below For Included Modules**

### This Instruction Applies To The Following Modules:

| MT005 - Whale Motion Toy      | MT221 - Fire Rescue Motion Toy |
|-------------------------------|--------------------------------|
| MT006 - Car Motion Toy        | MT225 - Whale Motion Toy       |
| MT007 - Bird Motion Toy       | MT226 - Train Motion Toy       |
| MT011- Train Motion Toy       | MT227 - Horse Motion Toy