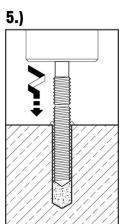

**

| Temperature in the ground (°C) | Setting time (min) with dry concrete | Setting time (min) with wet concrete |
|--------------------------------|--------------------------------------|--------------------------------------|
| Over +20°                      | 10 min                               | 20 min                               |
| +11° to +20°                   | 20 min                               | 40 min                               |
| +5° to +10°                    | 60 min                               | 120 min                              |
| -5° to +4°                     | 300 min (=5h)                        | 600 min (=10h)                       |

e-Mail : +49.(0)30.4147 24-18
e-Mail : bsf@berliner-seilfabrik.com
Homepage : www.berliner-seilfabrik.com

















## 3.2.4 Mounting Flubber Membranes / Flubber Bridges

Flubber Membrane and Flubber Bridges will be mounted with steel connection on the system tubes. The upper part is welded on the system tube and the rubber will be fixed by fixing the two steel parts together.

Please take care that the steel connection dispositional to the Flubber Bridge.



## 4 Final work

Once all mounting work has been carried out, all threaded connections must be checked again to ensure that they are seated securely and re-tightened as required. The system balls are sealed with the rubber caps supplied. These can be inserted into the mounting openings by bending them slightly or using a rubber hammer.

Finally, the play level must be restored and the equipment carefully checked for faults/places where a limb