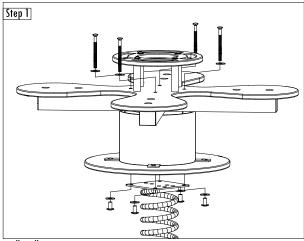

TALLATION

MODEL: 75013900



# Spring Toy

### This Instruction Applies To The Following Modules:

MT209 - Lucky Clover MT212 - Octopus

#### Parts List

| 1<br>1<br>1 | 1A-SA-GND0050<br>1S-SA-PSP04700 |                                |  |  |  |
|-------------|---------------------------------|--------------------------------|--|--|--|
| 4           | 1C-0620                         | Carriage Bolt 3/8" x 5"        |  |  |  |
| 4           | 1M-0806                         | Machine Bolt 1/2" x 1-1/2"     |  |  |  |
| 4           | 4L-0800                         | Lock Nut w/ Nylon Locking 1/2" |  |  |  |
| 4           | 4S-0604                         | Spenco Nut 3/8" x 1"           |  |  |  |
| 16          | 5F-0800                         | Flat Washer 1/2"               |  |  |  |



3/8" x 5" Carriage Bolt, Flat Washers, Spenco Nut (x4)



1/2" x 1-1/2"Button Cap, 1/2" Flat Washers, Lock Nut (x4)





# General Guide for Installation and Maintenance





1800 Mearns Road, unit GG Warminster, PA 18974 Tel: 800-799-7529 sales@playventuresinc.com







## Table of Contents

| 1.0  | INTRODUCTION                                        | 2    |
|------|-----------------------------------------------------|------|
| 2.0  | OVERVIEW OF PLAYGROUND INSTALLATION                 | 3    |
| 3.0  | RESOURCES REQUIRED                                  | 4    |
| 4.0  | UNLOADING AND RECEIVING MATERIALS                   | 4    |
| 5.0  | SITE PREPARATION                                    | 6    |
| 6.0  | TYPICAL FOOTING METHODS                             |      |
| 7.0  | LAYO