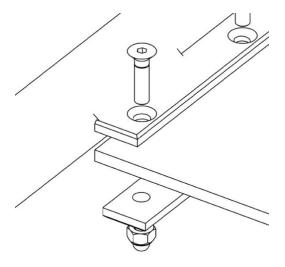

+20°                   | 20 min                               | 40 min                               |
| +5° to +10°                    | 60 min                               | 120 min                              |
| -5° to +4°                     | 300 min (=5h)                        | 600 min (=10h)                       |

e-Mail : +49.(0)30.4147 24-18
e-Mail : bsf@berliner-seilfabrik.com
Homepage : www.berliner-seilfabrik.com

















## 3.2.4 Mounting Flubber Membranes / Flubber Bridges

Flubber Membrane and Flubber Bridges will be mounted with steel connection on the system tubes. The upper part is welded on the system tube and the rubber will be fixed by fixing the two steel parts together.

Please take care that the steel connection dispositional to the Flubber Bridge.



## 4 Final work

Once all mounting work has been carried out, all threaded connections must be checked again to ensure that they are seated securely and re-tightened as required. The system balls are sealed with the rubber caps supplied. These can be inserted into the mounting openings by bending them slightly or using a rubber hammer.

Finally, the play level must be restored and the equipment carefully checked for faults/places where a limb could get caught using test pieces according to DIN EN 1176-1. The equipment is manufactured and certified according to DIN EN 1176-1, but incorrect mounting could lead to places where a limb could get caught, which must be eliminated before the play area is opened.

Tel.

e-Mail Homepage +49.(0)30.41 47 24-35



## 5 Mounting Instructions for WIEGA