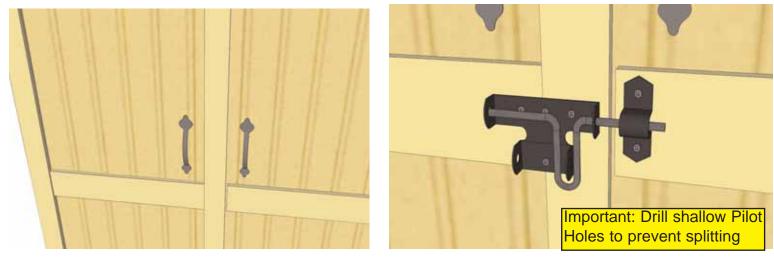

from Left Side Wall Framing from the inside. Mark position on Door Header. Drill Pilot Hole near end of Shelf Support to prevent splitting and attach to Door Header with 1 - 2 1/2" screw.









**39.** Secure Shelf to Shelf Supports with 4 - 1 1/4" screws. Drill pilot holes to prevent wood from splitting.





40. Complete positioning and attachment of 2nd Shelf as per Step 38-39.



**41.** Attach **Interior Door Stop** to Floor with 2 - 1 1/4" screws. To align correctly, close Doors in best close Door position. Mark and attach. Drill pilot holes to prevent splitting.



**42.** Install the smaller **Interior Silver Barrel Bolt** on right Door. Use 3/4" Silver screws supplied in Hardware Package. Tap barrel on Interior Door Stop to mark location. Open Door and Drill with a 3/8" bit.



**43.** Attach **Door Handles (DD).** Handles are positioned on top section of each door and mounted with 3/4" Black Screws. Attach **Black Barrel Bolt (EE)** as illustrated above with 3/4" Black Screws. Note how female part of Barrel Bolt is positioned higher than male. Do a dry run first to position Barrel Bolt correctly. **Important** - Drill pilot holes with 1/8" drill bit prior to securing with screws to prevent wood splitting.



We hope your experience constructing our 4x2 Garden Chalet has been both positive and rewarding.

We value your feedback and would like to hear back from you on how well we are doing in the following areas:

- 1. Customer Service
- 2. On Time Shipping
- 3. Freight Delivery
- 4. Quality of Materials
- 5. Assembly Manual
- 6. Overall Satisfaction.

Please ca