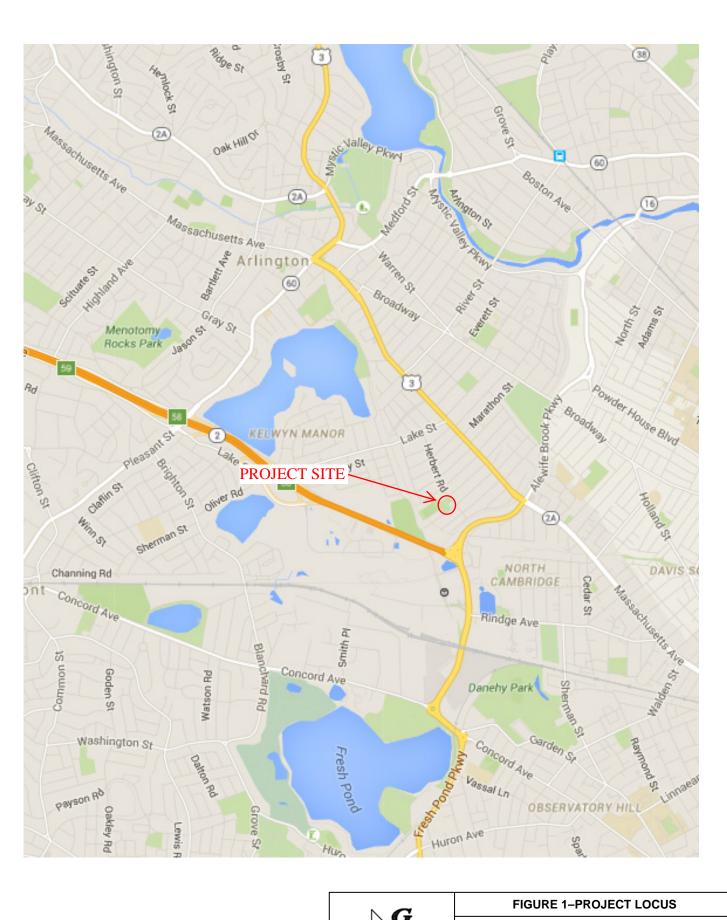

# BID No. 16-14 RECONSTRUCTION OF MAGNOLIA PARK PLAYGROUND/BASKETBALL COURT/COMMUNITY GARDEN

Sealed bids for Reconstruction of Magnolia Park Playground/Basketball Court/Community Garden for the Town of Arlington, Massachusetts, will be received at the Purchasing Department, 730 Massachusetts Avenue, Arlington, MA 02476 until **11:00 AM prevailing time. on Thursday April 14, 2016** at which time and place said bids will be publicly opened and read aloud.

A pre-bid site visit will be held on Tuesday April 5, 2016 at 10:00 AM at Magnolia Park, Thorndike Road, Arlington, MA

The contract duration for the Base Bid is 150 consecutive days.

INVITATION TO BID 1