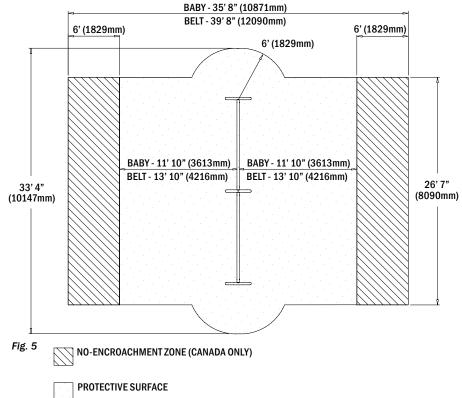

grade (Fig. 2). Brace in place using wooden boards and wooden shims, if necessary.
- 8. Fill holes with concrete. Be sure to allow sufficient room for installation of protective surfacing. Ensure swing is level and plumb, adjusting with wooden shims as necessary. Allow concrete footings to cure a minimum of 72 hours before use. Remove wooden boards used for bracing.
- Install swing seats and chain according to individual installation instructions.



Fig 3





## 4-Unit Arch Swing 8' (2438mm)

SA-SW057-01

10. Install protective surfacing before allowing users access to swing.

#### **Product Maintenance**

Check regularly to ensure all hardware is tightly fastened and all swing seats are in good repair. Replace any damaged or missing hardware or swing seats.

#### SITE LAYOUT - CANADA



SITE LAYOUT - USA





## **Motion Toy See Below For Included Modules**

### This Instruction Applies To The Following Modules:

| MT005 - Whale Motion Toy      | MT221 - Fire Rescue Motion Toy |
|-------------------------------|--------------------------------|
| MT006 - Car Motion Toy        | MT225 - Whale Motion Toy       |
| MT007 - Bird Motion Toy       | MT226 - Train Motion Toy       |
| MT011- Train Motion Toy       | MT227 - Horse Motion Toy       |
| MT013 - Dino Motion Toy       | MT228 - Bulldozer Motion Toy   |
| MT014 - Rhino Motion Toy      | MT230 - Elephant Motion Toy    |
| MT021 - Elephant Motion Toy   | MT231 - Jet Boat Motion Toy    |
| MT213 - Shark Motion Toy      | MT232 - Airplane Motion Toy    |
| MT216 - SUV Motion Toy        | MT233 - Triceratops Motion Toy |