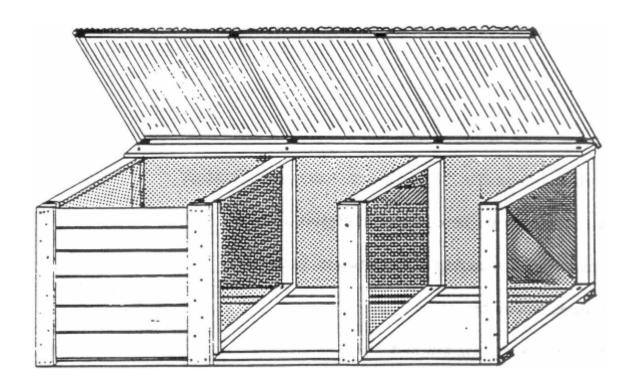

2x2s
- 1 12' 2x6s
- 9 6' 1x6s
- 22' 36" wide 1/2" mesh hardwire cloth
- 1 10' x 2' sheet and one 8' x 2' sheet of 4 oz. corrugated fiberglass
- 40 gasketed aluminum nails for corrugated fiberglass roofing
- 3 8' lengths of wiggle molding to fit corrugated fiberglass
- 2 3" zinc planted butt hinges for lid
- 12 1/2" carriage bolts 4" long c/w nuts
- 12 1/2" flat washers for the bolts

12 1/2" flat washers for the bolts

2 pounds of 3-1/2" galvanized nails

1/2 pound of 2-1/2" galvanized casement (finishing) nails

4 flat 4" corner braces c/w screws

4 flat 3" T braces c/w screws

carpenter's glue

### **Specialized Tools**

tipsnips

hand or power drill with 1/8" bit and 1/2" spade bit

3/4" socket wrench or adjustable wrench

carpenter's square

staple gun or power stapler c/w staples





#### **Construction Sequence**

1. <u>Sides and Dividers.</u> From the 12' or 6' 2x4s, cut eight pieces 36" long and eight pieces 32" long. Using two pieces of each on edge, form four butt jointed frames 35" by 36" (see illustration). Connect each joint with nails and glue. Cut four 37" long pieces of hardware cloth. Reinforce each edge by bending it back an inch. Center each section of cloth onto a frame (with the bent edge down against the wood) and staple the two together with a staple every 4". Tension the cloth so that it will not sag when filled with compost.

#### 2. Composter Frame.

Cut the four 10' 2x4s into four 9' pieces. Lay two of them flat side down parallel to each other, 36" apart, outside to outside. Place the four frame pieces on the two boards, 36" dimension down. The