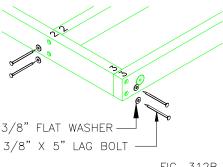

mpletion of Footings for Bolt and Bracket Installations.

BOLT & BRACKET ONTO HARD SURFACE



### 10.0 EQUIPMENT ASSEMBLY

All equipment has been pre-cut, predrilled and labeled. Each play structure has been designed and manufactured to ensure that it fits together properly. There may, however, be special cases where minor cutting or drilling of the wood is necessary to adapt to unforeseen site conditions (e.g.



slopes) or layout changes. Larger platforms will require assembly prior to installation. *Note: with larger platforms, it may be easier to attach the frame (only) to the uprights before installing the decking.* 





10.0.1 Lay out platform frame as shown in Fig. 312A or on Playground Plan & Detail Drawings. The frame pieces have been labeled with corresponding numbers/letters.



10.0.2 Using 3/8" X 5" lag bolts c/w 3/8" flat washers, secure corners and middle support piece(s), if required, through the pre-drilled holes.



10.0.3 Lay the deck boards on the platform frame according to the numerical sequence found on the underside of the decking pieces. The decking is designed to have a 3/8" space between each board. Use nails provided in the kit as spacers. The first piece of decking should be 3/16" from the end of the platform frame. Secure to frame with #10 x 3" deck screws.



10.0.4 Beginning with the uprights of the most central platform in the play structure, position the load distribution rings into the precut ring grooves of the uprights (not the platforms or carriers). Drive a 3/8" X 7 1/2" carriage bolt c/w 1/2" flat washer into the uprights making sure