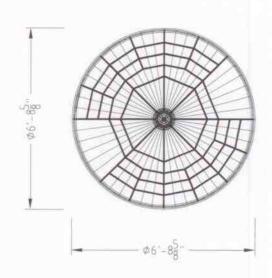

4x mortar M16 4x anchor M16



0

0

0



# **Product Specification**



Product Family : Picolino Playpoints

Product name : O'Tannebaum 2.5

Item number :

Children's age : 3+

Fall Height (EN1176) : 1.5 m (4'-11")

Dimensions: Length, width, height : 6'-9" x 6'-9" x 8'-3"

Protective Surfacing Area required (EN1176) : 6.1 x 6.1 m

Protective Surfacing Area required (ASTM 1487) : 18'-9" x 18'-9"

Minimum space required : EN1176: 28.8 m²/ ASTM 1487: 276 sq ft

Number of foundations : 1

Concrete Volume C20/25 (3.000 psi) : 42 cu ft

Number of skilled installers required : 3

Installation time without foundation : 6 hours

Dimensions of largest part : Ø 5 1/2" x 13'-2"

Weight of heaviest part : 176lbs

Freight volume : 60 cu ft

Gross weight : 660lbs

Spare part guarantee : Lifelong





Rotatable climber with central mast. Outer netting connected to steel ring is suspended from cables. The base is made from rubber with a robust conveyor-belt-quality allowing easy access for disabled users.

# **Product Specification**



| Central mast:                 | Steel pipes Ø 133mm (5 1/4"), wall thickness 6.3mm (1/4"); anticorrosion treatment and color finish: sandblasting and zinc-/ epoxy-/ polyester-process.                                                                                                                            |
|-------------------------------|-----------------------------------------------------------------------------------------------------------------------------------------------------------------------------------------------------------------------