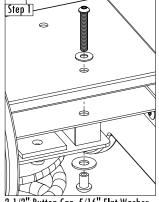

tion Toy    |
| MT218 - Mr. Crabby Motion Toy | MT235 - Motorcycle Motion Toy  |
| MT220 - Pig Motion Toy        |                                |
|                               |                                |

#### **Parts List**

| 1 |                   | Motion Toy Assembly   |
|---|-------------------|-----------------------|
| 1 | 1M-SA-MT000100-01 | Spring Base Assembly  |
| 1 | 1M-SA-GND00500-00 | Motion Toy Ground Leg |

| 4  | 2T-0606 | Button Cap Torx w/Pin 3/8" x 1-1/2" |
|----|---------|-------------------------------------|
| 4  | 2T-0610 | Button Cap Torx w/Pin 3/8" x 2-1/2" |
| 4  | 4L-0600 | Lock Nut w/ Nylon Locking 3/8"      |
| 4  | 4R-0603 | Barrel Nut 3/8" x 3/4"              |
| 12 | 5F-0500 | Flat Washer 5/16" S/S w/ 3/8" hole  |

Flat Washer 1/2" 12 5F-0800





2-1/2" Button Cap, 5/16" Flat Washer, 1/2" Flat Washer, Barrel Nut (x4)



1-1/2" Button Cap, 5/16" Flat Washers, 1/2" Flat Washers, Lock Nut (x4)



## ASSEMBLY INSTRUCTIONS

AND SPECIFICATIONS



RETRO ROCKER ASSEMBLY & INSTALLATION

MODEL: 75013900

| ITEM NO. | DESCRIPTION                               | PART NO.  | QTY. |
|----------|-------------------------------------------|-----------|------|
| 1        | RETRO ROCKER ASSEMBLY                     | 65057200  | 1    |
| 2        | 1/2-13 'J' ANCHOR BOLT, 10.00 x 2.00 GALV | 200009646 | 4    |
| 3        | WASHER, LOCK, .50 GALV                    | 200009819 | 4    |
| 4        | HEX NUT, 1/2-13 GALV                      | 200009800 | 8    |

## ASSEMBLY INSTRUCTIONS

AND SPECIFICATIONS



RETRO ROCKER ASSEMBLY & INSTALLATION

MO