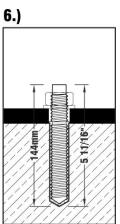

| Temperature in the ground (°C) | Setting time (min) with dry concrete | Setting time (min) with wet concrete |
|--------------------------------|--------------------------------------|--------------------------------------|
| Over +20°                      | 10 min                               | 20 min                               |
| +11° to +20°                   | 20 min                               | 40 min                               |
| +5° to +10°                    | 60 min                               | 120 min                              |
| -5° to +4°                     | 300 min (=5h)                        | 600 min (=10h)                       |

e-Mail : +49.(0)30.4147 24-18
e-Mail : bsf@berliner-seilfabrik.com
Homepage : www.berliner-seilfabrik.com

















## 3.2.4 Mounting Flubber Membranes / Flubber Bridges

Flubber Membrane and Flubber Bridges will be mounted with steel connection on the system tubes. The upper part is welded on the system tube and the rubber will be fixed by fixing the two steel parts together.

Please take care that the steel connection dispositional to the Flubber Bridge.



## 4 Final work

Once all mounting work has been carried out, all threaded connections must be checked again to ensure that they are seated securely and re-tightened as required. The system balls are sealed with the rubber caps supplied. These can be inserted into the mounting openings by bending them slightly or using a rubber hammer.

Finally, the play level must be restored and the equipment carefully checked for faults/places where a limb c