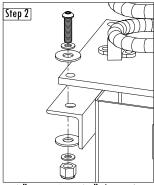

oy  |
| MT220 - Pig Motion Toy        |                                |
|                               |                                |

#### **Parts List**

| 1 |                   | Motion Toy Assembly   |
|---|-------------------|-----------------------|
| 1 | 1M-SA-MT000100-01 | Spring Base Assembly  |
| 1 | 1M-SA-GND00500-00 | Motion Toy Ground Leg |

| 4  | 2T-0606 | Button Cap Torx w/Pin 3/8" x 1-1/2" |
|----|---------|-------------------------------------|
| 4  | 2T-0610 | Button Cap Torx w/Pin 3/8" x 2-1/2" |
| 4  | 4L-0600 | Lock Nut w/ Nylon Locking 3/8"      |
| 4  | 4R-0603 | Barrel Nut 3/8" x 3/4"              |
| 12 | 5F-0500 | Flat Washer 5/16" S/S w/ 3/8" hole  |

Flat Washer 1/2" 12 5F-0800





2-1/2" Button Cap, 5/16" Flat Washer, 1/2" Flat Washer, Barrel Nut (x4)



1-1/2" Button Cap, 5/16" Flat Washers, 1/2" Flat Washers, Lock Nut (x4)



## ASSEMBLY INSTRUCTIONS

AND SPECIFICATIONS



RETRO ROCKER ASSEMBLY & INSTALLATION

MODEL: 75013900

| ITEM NO. | DESCRIPTION                               | PART NO.  | QTY. |
|----------|-------------------------------------------|-----------|------|
| 1        | RETRO ROCKER ASSEMBLY                     | 65057200  | 1    |
| 2        | 1/2-13 'J' ANCHOR BOLT, 10.00 x 2.00 GALV | 200009646 | 4    |
| 3        | WASHER, LOCK, .50 GALV                    | 200009819 | 4    |
| 4        | HEX NUT, 1/2-13 GALV                      | 200009800 | 8    |

## ASSEMBLY INSTRUCTIONS

AND SPECIFICATIONS



RETRO ROCKER ASSEMBLY & INSTALLATION

MODEL: 75013900



# Spring Toy

### This Instruction Applies To The Followin