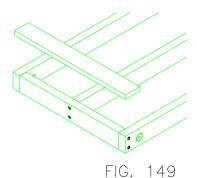

te: with larger platforms, it may be easier to attach the frame (only) to the uprights before installing the decking.* 





10.0.1 Lay out platform frame as shown in Fig. 312A or on Playground Plan & Detail Drawings. The frame pieces have been labeled with corresponding numbers/letters.



10.0.2 Using 3/8" X 5" lag bolts c/w 3/8" flat washers, secure corners and middle support piece(s), if required, through the pre-drilled holes.



10.0.3 Lay the deck boards on the platform frame according to the numerical sequence found on the underside of the decking pieces. The decking is designed to have a 3/8" space between each board. Use nails provided in the kit as spacers. The first piece of decking should be 3/16" from the end of the platform frame. Secure to frame with #10 x 3" deck screws.



10.0.4 Beginning with the uprights of the most central platform in the play structure, position the load distribution rings into the precut ring grooves of the uprights (not the platforms or carriers). Drive a 3/8" X 7 1/2" carriage bolt c/w 1/2" flat washer into the uprights making sure that the threaded end projects past the surface of the ring approximately ½" (12 mm).



10.0.5 Position the central platform (in the location and orientation as shown on the Playground Plan & Detail Drawings) between its support posts. Lift into position and drive the rings/bolts into the corresponding platform frame holes. Secure all bolts with a ½" lock washer and sleeve nut. Bar or pipe clamps are helpful to squeeze upright and platform frame tightly together while installing connecting hardware.