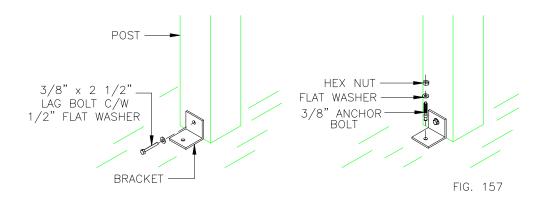

ms (not provided) under the posts and stringers as required and/or by excavating into the rough grade.







- **11.2.2** Tighten all hardware and insert red plugs into all carriage bolt / sleeve nut applications at post & stringer connections.
- **11.2.3** Where required, backfill the trenched stringers with loose material to make it level with the sub grade elevation.

### 11.3 COMPLETION OF FOOTINGS FOR BOLT & BRACKET SYSTEMS

- **11.3.1** Re-check that the entire structure has been assembled level and plumb. Make any adjustments using shims (not provided) under posts if necessary.
- **11.3.2** Position angle brackets provided at the bottom of posts and mark the hard surface for drilling. Note: The size and type of anchor provided will vary with the surface encountered. See Fig. 157.



11.3.3 Drill holes into the hard surface material. ENSURE THAT THE BRACKET ANCHORING SYSTEM WILL NOT DAMAGE ANY THING THAT IS EMBEDDED OR BELOW THE HARD SURFACE! Proceed to fasten brackets to posts with lag bolts and flat washers and secure the bracket to the hard surface with anchor bolts, flat washers and hex nuts as shown in Fig. 157.





**FINAL STEPS** 

### 12.1 FINISHING TOUCHES

12.0

- **12.1.1** Re-check and tighten all hardware and insert red plugs into bolt / sleeve nut applications if not already done.
- **12.1.2** Check that all wooden surfaces are free of any splinters or other surface damages and sand smooth as required.
- **12.1.3** Make sure that no sharp edges or protrusions exist anywhere on the structure and rectify if necessary.
- **12.1.4** If a slide has been ins