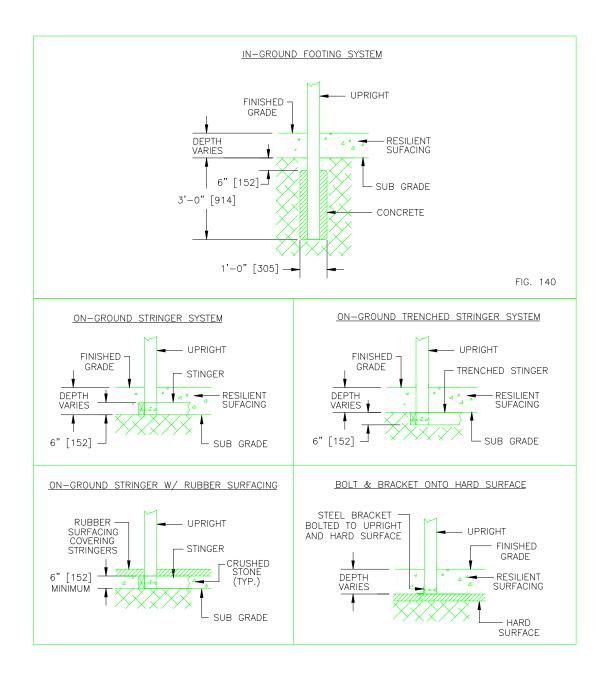

ements are round 4-strand U-ROPE® cables with galvanized wires and outer strands covered with UV- resistant polyamide yarn. The cable diameter is 16mm (5/8") .

### **Cable Connectors**

A corrosion resistant hydraulically pressed forged ball connector made of alloyed aluminum connects the cable crossings for this two dimensional flat net. The "ball connector" warrants a smooth cable transition without any risk for strings entrapment or entanglement





# **General Guide**

### 6.0 TYPICAL FOOTING METHODS

PlayVentures, Inc. PlayWood Plus equipment is usually installed using one of the footing methods shown below. Check your Playground Plan & Detail Drawings to determine which type of footing has been specified. *Note: A resilient safety surface is required beneath all play equipment.* 





1800 Mearns Road, Unit GG Warminster, PA 18974

Tel: 800.799.7529 or 215-672-6097

Fax: 215-675-8702

Email: sales@playventuresinc.com



## **Playground Equipment Specifications**

© 2015 PlayVentures, Inc. All rights reserved. Specifications are subject to change without notice. Product specifications listed were correct at time of publication. However, PlayVentures, Inc. has a commitment to continuous product development and improvement and therefore reserves the right to improve or alter specifications or discontinue products without notice.

### **Playground Equipment Designs**

It is the opinion of the manufacturer that playground equipment designs are developed in compliance with the most recent published edition of the following safety standards:

ASTM F 1487 Standard Consumer