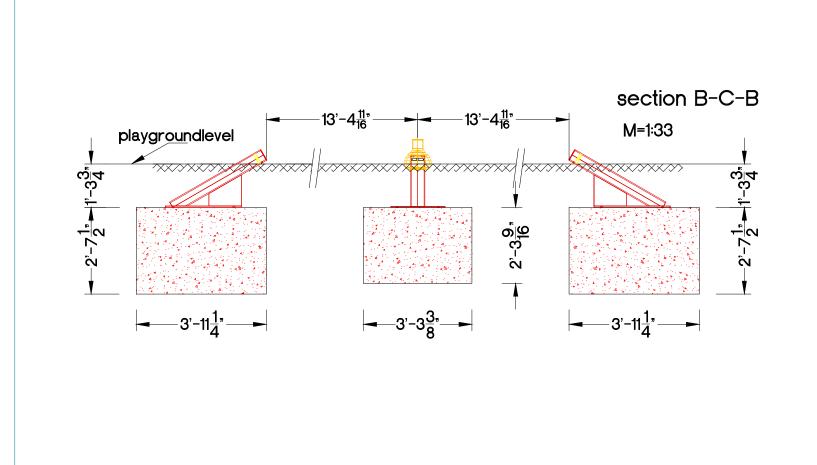

ds are covered with non-

abrasive UV-resistant Polyamide-yarn (no Polypropylene!).

Berliner Seilfabrik Play Equipment Corporation 48 Brookfield Oaks Drive

Greenville, SC 29607 USA <del>=</del> +1-864-627-1178

@ info@berliner-playequipment.comwww www.berliner-playequipment.com

Revised: March 2015



# **Product Specification**

Play Equipment Corporation

Rope crossing points are localized with durable, forged aluminum-alloy cloverleaf rings and Spatial netting:

forged aluminum-alloy ballknots (no plastic connections); in situ-replaceable rope strands (no

special tools required).

Mast node: Frameworx-aluminum ball connector, Ø 250mm (9-13/16");

sandblasted and zinc-/ epoxy-/ polyester-powder-coated, with inlaying net tensioning system,

secured with a durable ebonite cap.











Geometry of foundation parts

leading edge tensioning unit middle foundation foot

All dimensions:





20x mortar M16 20x anchor M16



1x foundation stand center foundation



4x mortar M16 4x anchor M16



0

0

0



# **Product Specification**



Product Family : Picolino Playpoints

Product name : O'Tannebaum 2.5

Item number :

Children's age : 3+

Fall Height (EN1176) : 1.5 m (4'-11")

Dimensions: Length, width, height : 6'-9" x 6'-9" x 8'-3"

Protective Surfacing Area required (EN1176) : 6.1 x 6.1 m

Protective Surfacing Area required (ASTM 1487) : 18'-9" x 18'-9"

Minimum space required : EN1176: 28.8 m²/ ASTM 1487: 276 sq ft

Number of foundations : 1

Concrete Volume C20/25 (3.000 psi) : 42 cu ft

Number of skilled installers required : 3

Installation time without foundation