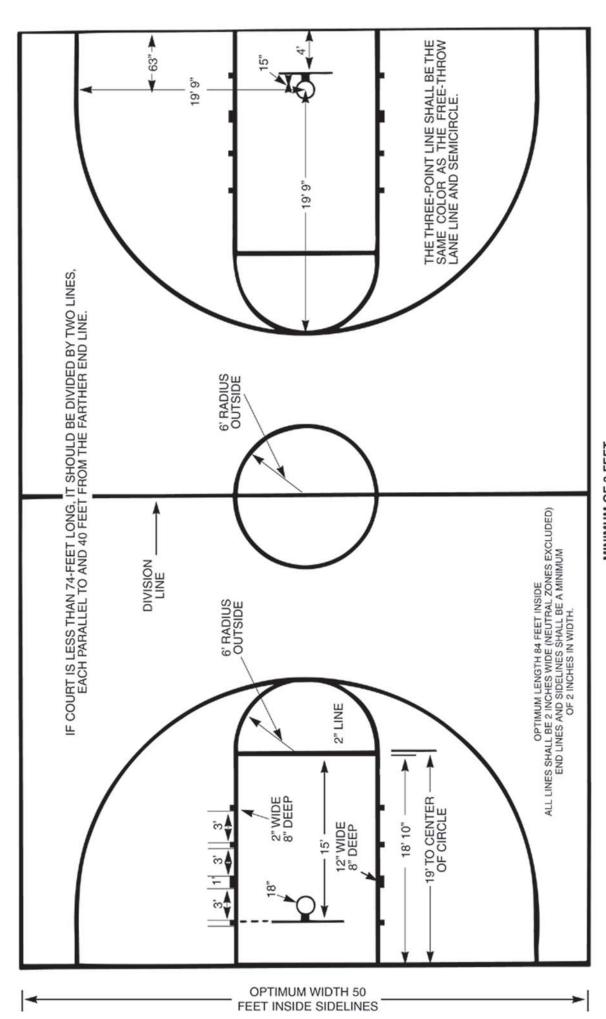

# BID No. 16-14 RECONSTRUCTION OF MAGNOLIA PARK PLAYGROUND/BASKETBALL COURT/COMMUNITY GARDEN

Sealed bids for Reconstruction of Magnolia Park Playground/Basketball Court/Community Garden for the Town of Arlington, Massachusetts, will be received at the Purchasing Department, 730 Massachusetts Avenue, Arlington, MA 02476 until **11:00 AM prevailing time. on Thursday April 14, 2016** at which time and place said bids will be publicly opened and read aloud.

# All bids must be in a sealed envelope plainly marked: **BID No. 16-14 RECONSTRUCTION OF MAGNOLIA PLAYGROUND/BASKETBALL COURT/COMMUNITY GARDEN.**

The scope of work of the Base Bid includes improvements to the existing Magnolia Park in the town of Arlington, Massachusetts. The project includes a new playground with play equipment and safety surfacing. The project also includes new pathway construction, shrub and tree plantings, and site furnishings including benches and picnic tables. Utility improvements include new drain lines and area drains for the garden and park. The project also includes a new half-basketball court and a community garden with fencing, raised garden beds with a water source.