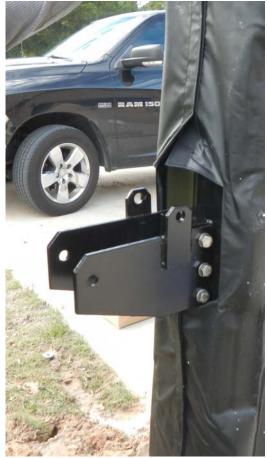

STEM

## 5) Main Pole Assembly

Loosen the top six 18mm J-Bolt Hex Nuts (L) from the 18mm Anchor J-Bolts (K). Level all six 18mm J-Bolt Hex Nuts (L). Leave Anchor Footing Template (N) in place.

Install (6) metal washers (Z) on top of the anchor bolts (K). Install the main pole (A) shown to the right. Install (6) metal washers (Z) to top of the anchor bolts (K). Install (6) lock washers to top of the anchor bolts. Install (6) 18mm hex nuts (L) to top of the anchor bolts and tighten down. Make sure that base plate is square to playing surface.





Install both Main Pole Ears (X) using the (6) hex bolts, washers, and lock nuts (Y) to the rear of the main pole as shown to the right. The Main Pole Ears (X) will be mounted on the outside of the tabs welded to the rear of the Main Pole (A).







# 6) Main Extension Arm Assembly

Slide the Main Extension Arm (B) over the top of the Vertical Post (A) and attach to the lower pivot tube with a 20mm X 42cm Hex Bolt (JJ) and a 20mm Lock Nut (KK).

**NOTE:** Tighten the lock nut down and then back off a 1/4 turn to allow the joint to pivot when adjusting the system up and down.



# 7) Actuator Assembly

Next attach the Crank Adjustment Cylinder (F) using an 18mm X 42cm Hex Bolt (V) at the top and 16mm X 14cm Hex Bolt (I) at the bottom. Tighten each with a 18mm Lock Nut (BB) and 16mm Lock Nut (J).

**NOTE:** Tighten the lock nuts down and then back off a 1/4 turn to allow the joint to pivot when adjusting the system up and down.



## 8) Spring Assist Assembly

Attach both Spring-Assist Cartridges (E) to the Main Extension Arm (B) us