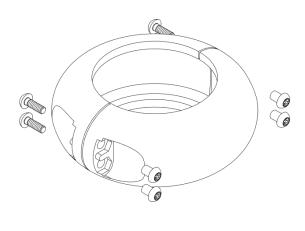

20 min 600 min (=10h)



Tel. : +49.(0)30.41 47 24-35 +49.(0)30.41 47 24-52

Fax : +49.(0)30.41 47 24-18 e-Mail : bsf@berliner-seilfabrik.com Homepage : www.berliner-seilfabrik.com Mounting Instructions according to DIN EN 1176-1

Version: September 2014



## 3 Mounting the connecting components

The mounting of the system components happens by the BSF connecting system.

- Terranos®-camps (with Frox-, ChroX-connection, Tube-connection)
- Ropeclamps
- Panelclamps
- Shackles

## 3.1.1 Terranos®-Clamp

The Terranos®-clamps will be mounted with the screw driver size TX45 with safety pin, the tamperproof screws M8x24mm and the barrel nuts M8 on the post. At mounting of the Terranos-clamp take care that the position of the clamp at the post avoid entrapments for head and neck, see picture:





## 3.1.2 Frox Connection

The Frox will be mounted with the screw driver size 8, the screws DIN6912 M10x35mm and the safety washers on the Terranos®-clamp.





## 3.1.3 Tube-Connection

The system tubes are connected with the Terranos®-clamps on the posts. The M-Connection (M4.3 and M5.0 – Name of the connection, standing in the Terranos®-plan) are milled in a special angle, so that the system tubes are leveled to the playground. The system tubes will be mounted with screws M20x70mm DIN6912 and lock washers S20 on the Terranos®-clamps.



Sectional view of the milled M-connection to show the angle

## 3.1.4 ChroX-Connection

The ChroX is already mounted on the Terranos®-clamp in delivery. The rope ends with the chain must be inserted into the ChroX and fixed with snap-hook.









!!!