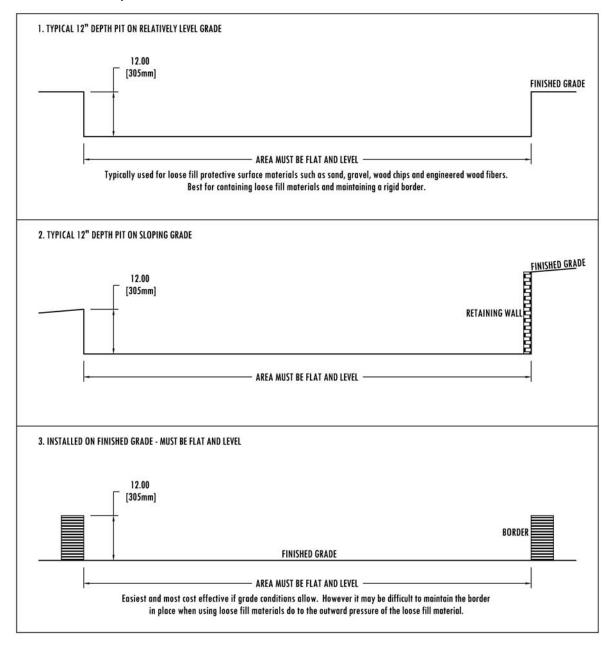

ing on the physical site, the type of containment border and protective surfacing material chosen, there are several methods of site preparation that will produce acceptable results. Pit Depths or Border Heights will vary depending on surfacing material.

Some examples of the installation types are shown below in sectional views. In all cases, the grade on which the protective surfacing will be installed must be **FLAT** and **LEVEL**. The perimeter dimensions of the protective surface zone required for your equipment are indicated on the drawings that were provided to you.



Filter cloth, drainage tiles, borders or protective surfacing material should not be installed prior to the installation of the play structure as any of these can be easily damaged due to the construction activity.



#### **Understanding Your Layout Drawing**

Before beginning the installation of your play structure, study your layout drawing, 3d drawing, and component installation instructions carefully.

#### **IMPORTANT**

The required site dimensions are marked on the layout drawing and should be compared to the actual area to ensure that the play structure will fit. This overall bordered area includes the actual play structure plus a minimum protective surface area that extends to cover the zone of use. Note any no-encroachment zones (Canada only) on your layout drawing. This extra space is required for certain play components such as slides, swings and certain rotating equipment and is intended to allow pedestrian traffic near the play equipment in use while minimizing the risk of injury to ped