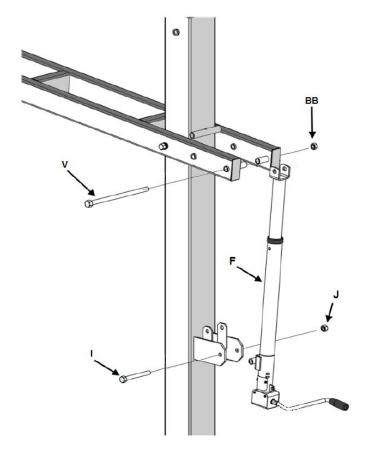

ain Pole Ears (X) will be mounted on the outside of the tabs welded to the rear of the Main Pole (A).







# 6) Main Extension Arm Assembly

Slide the Main Extension Arm (B) over the top of the Vertical Post (A) and attach to the lower pivot tube with a 20mm X 42cm Hex Bolt (JJ) and a 20mm Lock Nut (KK).

**NOTE:** Tighten the lock nut down and then back off a 1/4 turn to allow the joint to pivot when adjusting the system up and down.



# 7) Actuator Assembly

Next attach the Crank Adjustment Cylinder (F) using an 18mm X 42cm Hex Bolt (V) at the top and 16mm X 14cm Hex Bolt (I) at the bottom. Tighten each with a 18mm Lock Nut (BB) and 16mm Lock Nut (J).

**NOTE:** Tighten the lock nuts down and then back off a 1/4 turn to allow the joint to pivot when adjusting the system up and down.



## 8) Spring Assist Assembly

Attach both Spring-Assist Cartridges (E) to the Main Extension Arm (B) using an 20mm X 42cm Hex Bolt (JJ) and 20mm Lock Nut (KK). In order to attach both Spring-Assist Cartridges (E) at the bottom, lower the open end of each Spring-Assist Cartridge (E) down over the top of each welded tab as shown in the diagram. Use the 16mm X 19cm Hex Bolt (P) and 16mm Lock Nut (J) to attach them to the welded tabs. You may need to turn or rotate the Spring-Assist Cartridges (E) to line up holes. The Rim Height Indicator (G) should hang freely along the outside of one of the Spring-Assist Cartridges (E). Next, remove and discard the plastic spring assist spacer from Spring-Assist Cartridge (E).

**NOTE:** Tighten the lock nuts down and then back off a 1/4 turn to allow the