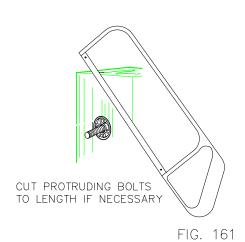

miscellaneous brushes, buckets and brooms for cleanup.





### 13.2 APPENDIX 2 – TRICKS OF THE TRADE

13.2.1 To remove a carriage bolt from a post etc. – use a long dull spike as a ramrod on the threaded end of the bolt. Make sure to hit the bolt on centre so as not to damage threads. Before using a removed bolt, test the thread



with a nut to ensure it has not been damaged.

13.2.2 If you need to hammer any surfaces of the play structure, use a smooth short piece of scrap lumber to protect the play structure from damaging marks.





13.2.3 Carriage bolt threaded ends should not protrude past the sleeve nut – if one

protrude past the sleeve nut – if one does, replace it with the appropriate sized bolt. If no replacement is available, cut the protruding bolt to length with a hacksaw.



22





### 13.3 APPENDIX 3 – GENERAL MAINTENANCE REQUIREMENTS

A program of routine inspection and regular maintenance is the key to ensuring continuous years of trouble free use of the playground. It is important that a public playground have an appointed individual who is responsible for making sure that the playground is inspected on a routine basis and that corrective measures are taken as required.

The frequency of inspection of a playground is dependent on a number of factors;

- Use factors i.e. vandalism, number of users and intended age & design of equipment.
- Materials i.e. moving equipment vs. stationary, resilient surfacing, age of equipment.
- Environmental i.e. acid rain, salty air near coastal regions, ultraviolet rays (intense sunlight), rainy areas, poor drainage cond