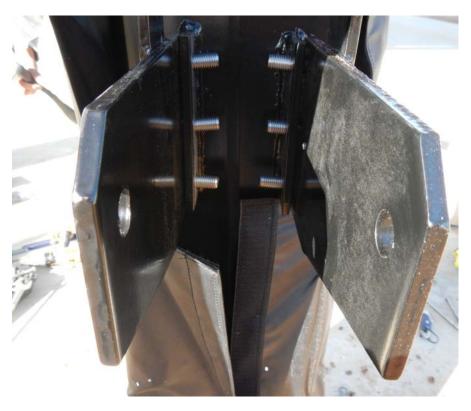

EM

## 5) Main Pole Assembly

Loosen the top six 18mm J-Bolt Hex Nuts (L) from the 18mm Anchor J-Bolts (K). Level all six 18mm J-Bolt Hex Nuts (L). Leave Anchor Footing Template (N) in place.

Install (6) metal washers (Z) on top of the anchor bolts (K). Install the main pole (A) shown to the right. Install (6) metal washers (Z) to top of the anchor bolts (K). Install (6) lock washers to top of the anchor bolts. Install (6) 18mm hex nuts (L) to top of the anchor bolts and tighten down. Make sure that base plate is square to playing surface.





Install both Main Pole Ears (X) using the (6) hex bolts, washers, and lock nuts (Y) to the rear of the main pole as shown to the right. The Main Pole Ears (X) will be mounted on the outside of the tabs welded to the rear of the Main Pole (A).







# 6) Main Extension Arm Assembly

Slide the Main Extension Arm (B) over the top of the Vertical Post (A) and attach to the lower pivot tube with a 20mm X 42cm Hex Bolt (JJ) and a 20mm Lock Nut (KK).

**NOTE:** Tighten the lock nut down and then back off a 1/4 turn to allow the joint to pivot when adjusting the system up and down.



# 7) Actuator Assembly

Next attach the Crank Adjustment Cylinder (F) using an 18mm X 42cm Hex Bolt (V) at the top and 16mm X 14cm Hex Bolt (I) at the bottom. Tighten each with a 18mm Lock Nut (BB) and 16mm Lock Nut (J).

**NOTE:** Tighten the lock nuts down and then back off a 1/4 turn to allow the joint to pivot when adjusting the system up and down.



## 8) Spring Assist Assembly

Attach both Spring-Assist Cartridges (E) to the Main Extension Arm (B) usin