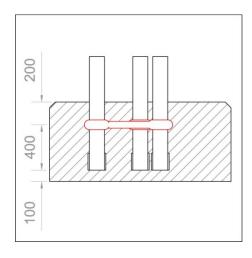

# <u>DIVISIONS 02 THROUGH 33 – TECHNICAL SPECIFICATIONS</u>

| Site Preparation and Demolition | 02 41 00-1 through 6  |
|---------------------------------|-----------------------|
| Cast in Place Concrete          | 03 30 00-1 through 10 |
| Play Equipment & Structures     | 11 68 00-1 through 4  |