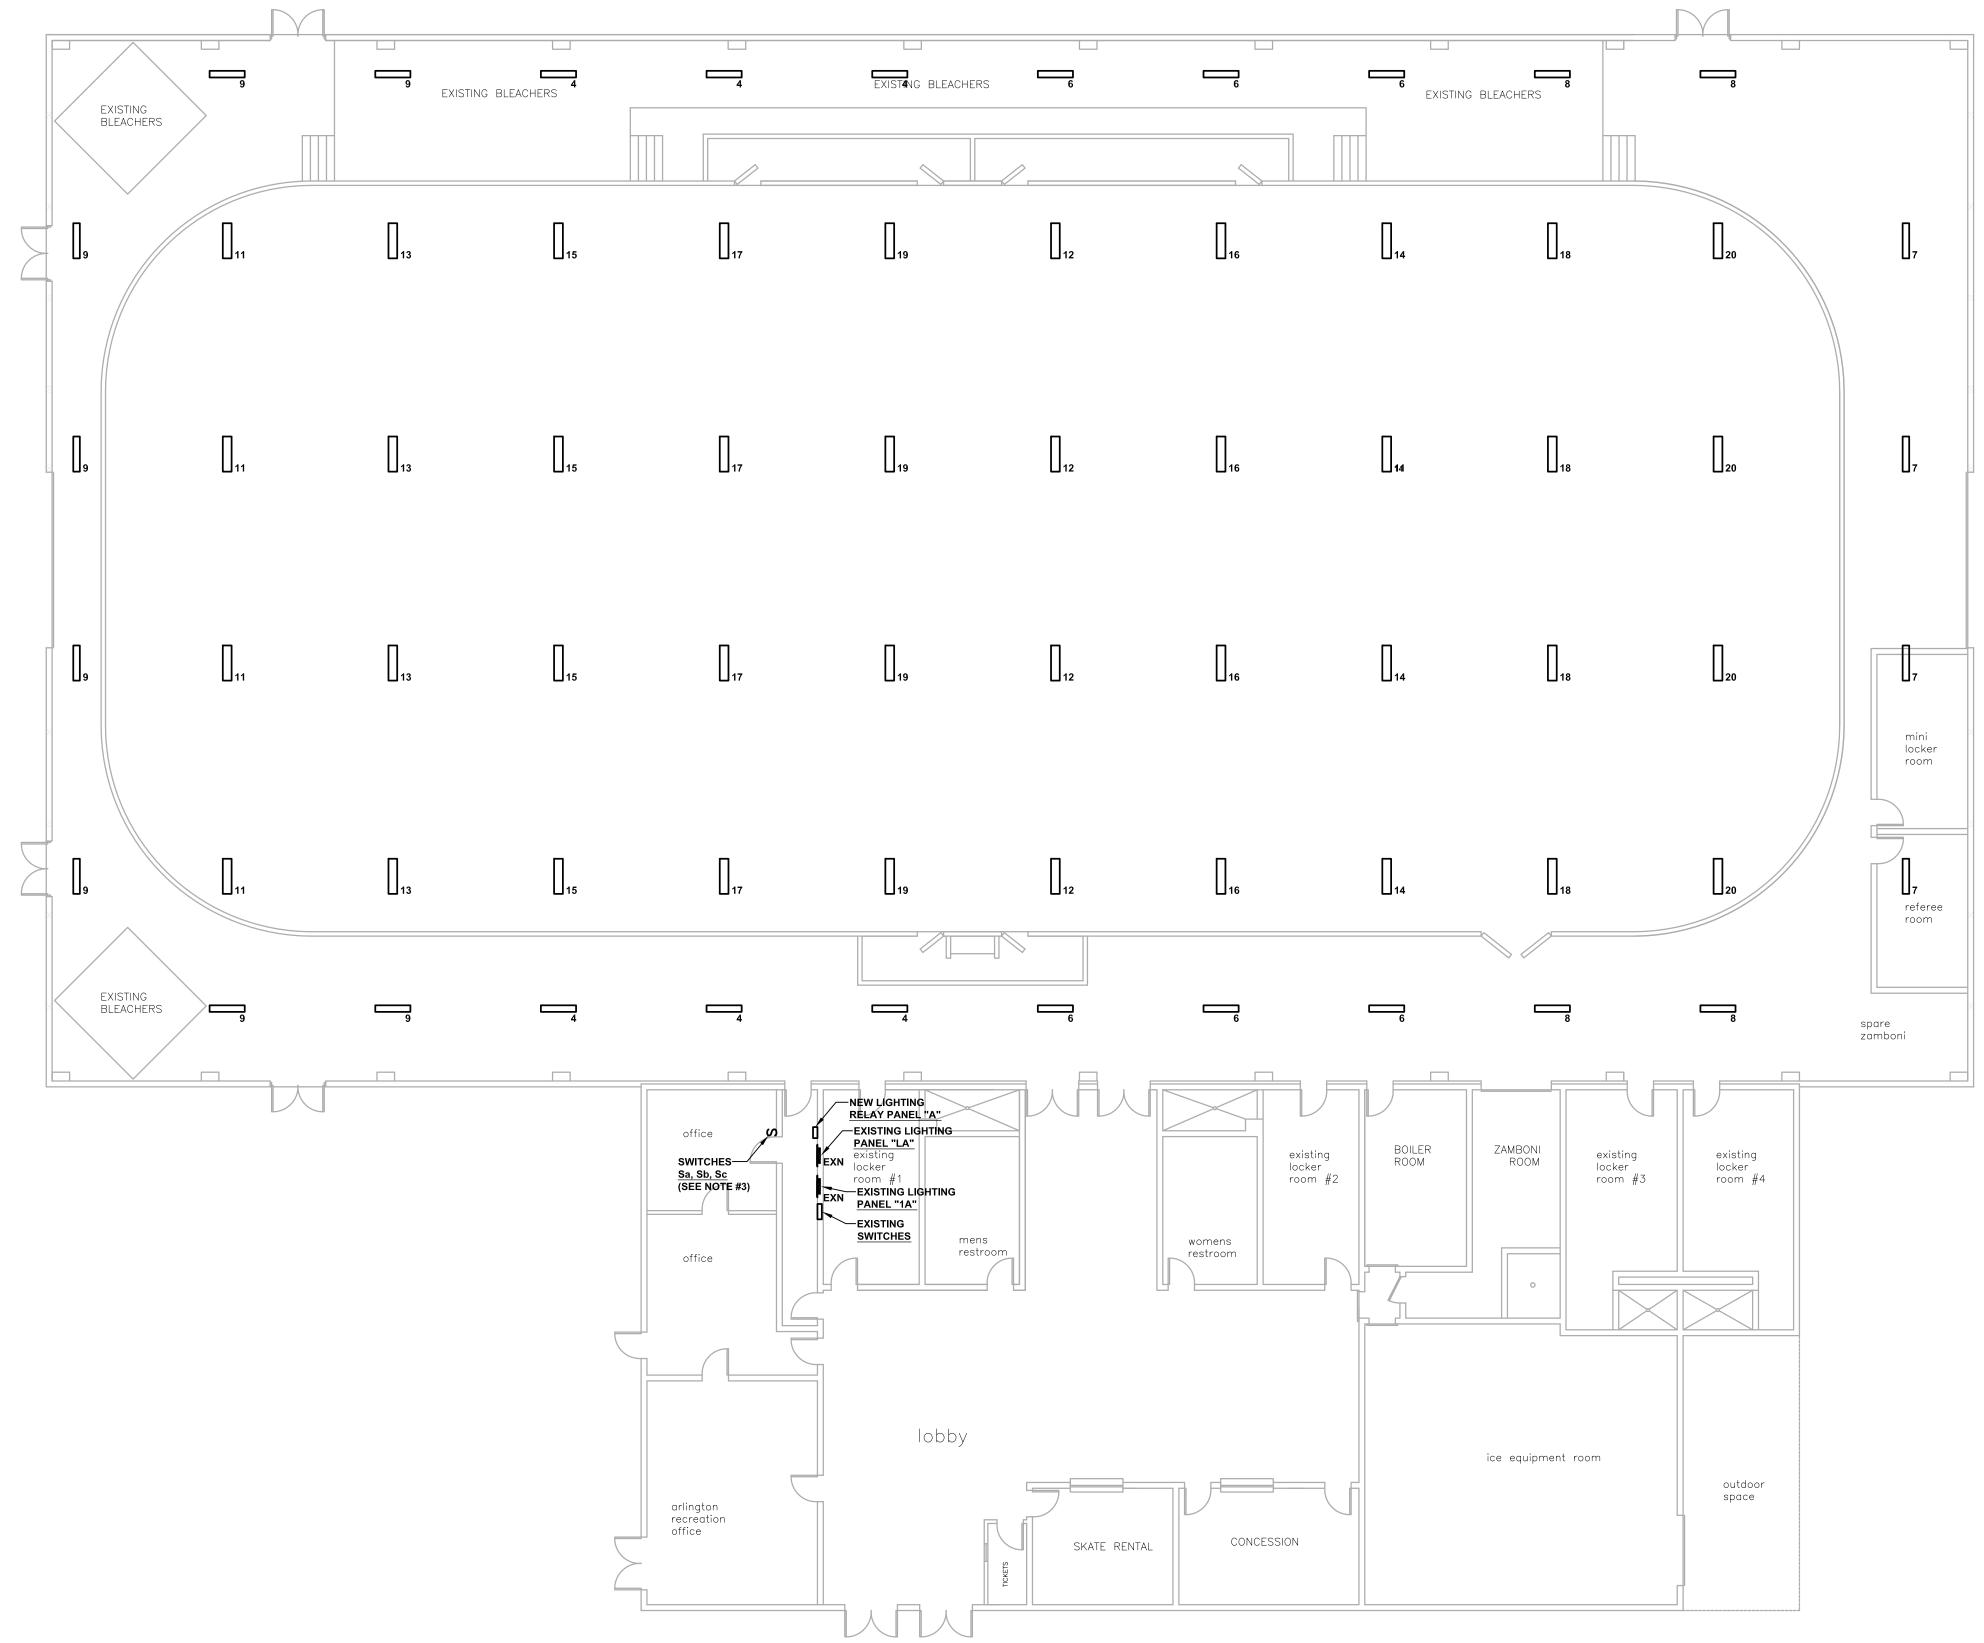

## TO WHOM IT MAY CONCERN:

With reference to the bid request relative to the above subject, please note the following:

Add to Invitation to Bid: DCAMM: ELECTRICAL

ADD: Attached Drawing E-1

## BIDDER MUST ACKNOWLEDGE ADDENDUM WITH SUBMISSION

All other terms, conditions and specifications remain unchanged.

Very truly yours,

Town of Arlington

Domenic R. Lanzillotti Purchasing Officer

- N<u>otes:</u> 1. ALL LIGHTING FIXTURES ARE EXISTING TO REMAIN UNDER THIS CONTRACT.
- 2. THE CONTRACTOR SHALL EXTEND LIGHTING BRANCH CIRCUIT WIRING FROM PANELBOARD TO NEW RELAY PANEL AND RETURN TO PANELBOARD.
- 3. THE FINAL LOCATION OF SWITCHES IN OFFICE SHALL BE DETERMINED BY THE OPERATOR.
- 4. RELAY PANEL SHALL BE MANUFACTURED BY WATT STOPPER OR APPROVED EQUAL.
- 5. SWITCH "Sa", "Sb", "Sc" SHALL INTERFACE WITH THE PROPOSED RELAY PANEL.
- 6. THE ELECTRICAL CONTRACTOR SHALL SAWCUT WALL AS REQUIRED TO ACCOMMODATE THE NEW PANELBOARDS AND RELAY PANEL. ALL PANELS SHALL BE RECESSED. THE ELECTRICAL CONTRACTOR SHALL INFILL ALL OPENINGS WHEN THE PANELBOARD INSTALLATION IS COMPLETED.
- 7. THE ELECTRICAL CONTRACTOR SHALL REPAINT AREAS DISTURBED UNDER THIS CONTRACT.

YTTY.

KEY PLAN NOT TO SCALE

-----

. . . . . . 

8. RELAY PANEL SHALL BE MANUFACTURED BY WATT STOPPER OR APPROVED EQUAL.

| RELAY PANEL SCHEDULE   |                 |                   |                      |            |         |
|------------------------|-----------------|-------------------|----------------------|------------|---------|
| CABINET<br>DESIGNATION | RELAY<br>NUMBER | CIRCUIT<br>NUMBER | SWITCH<br>CONTROLLER | SWITCH     | REMARKS |
| А                      | 1               | LA-1              | "A"                  | Sc         |         |
| Α                      | 2               | LA-2              | "A"                  | Sc         |         |
| А                      | 3               | LA-3              | "A"                  | Sc         |         |
| А                      | 4               | LA-4              | "A"                  | Sc         |         |
| Α                      | 5               | LA-5              | "A"                  | Sc         |         |
| А                      | 6               | LA-6              | "A"                  | Sc         |         |
| А                      | 7               | LA-7              | "A"                  | Sc         |         |
| А                      | 8               | LA-8              | "A"                  | Sc         |         |
| А                      | 9               | LA-9              | "A"                  | Sc         |         |
| А                      | 10              | LA-10             | "A"                  | Sc         |         |
| А                      | 11              | LA-11             | "A"                  | Sa, Sb, Sc |         |
| А                      | 12              | LA-12             | "A"                  | Sa, Sb, Sc |         |
| Α                      | 13              | LA-13             | "A"                  | Sb, Sc     |         |
| Α                      | 14              | LA-14             | "A"                  | Sa, Sb, Sc |         |
| Α                      | 15              | LA-15             | "A"                  | Sa, Sb, Sc |         |
| Α                      | 16              | LA-16             | "A"                  | Sb, Sc     |         |
| Α                      | 17              | LA-17             | "A"                  | Sb, Sc     |         |
| Α                      | 18              | LA-18             | "A"                  | Sb, Sc     |         |
| Α                      | 19              | LA-19             | "A"                  | Sa, Sb, Sc |         |
| Α                      | 20              | LA-20             | "A"                  | Sa, Sb, Sc |         |
| Α                      | 21              | LA-21             | "A"                  | SPARE      |         |
| Α                      | 22              | LA-22             | "A"                  | SPARE      |         |
| Α                      | 23              | LA-23             | "A"                  | SPARE      |         |
| Α                      | 24              | LA-24             | "A"                  | SPARE      |         |

SWITCHES SHALL BE AS FOLLOWS: SWITCH "Sa" SHALL BE USED FOR PUBLIC SKATING

SWITCH "Sb" SHALL BE USED FOR YOUTH GAMES SWITCH "Sc" SHALL BE USED FOR HIGH SCHOOL GAMES.