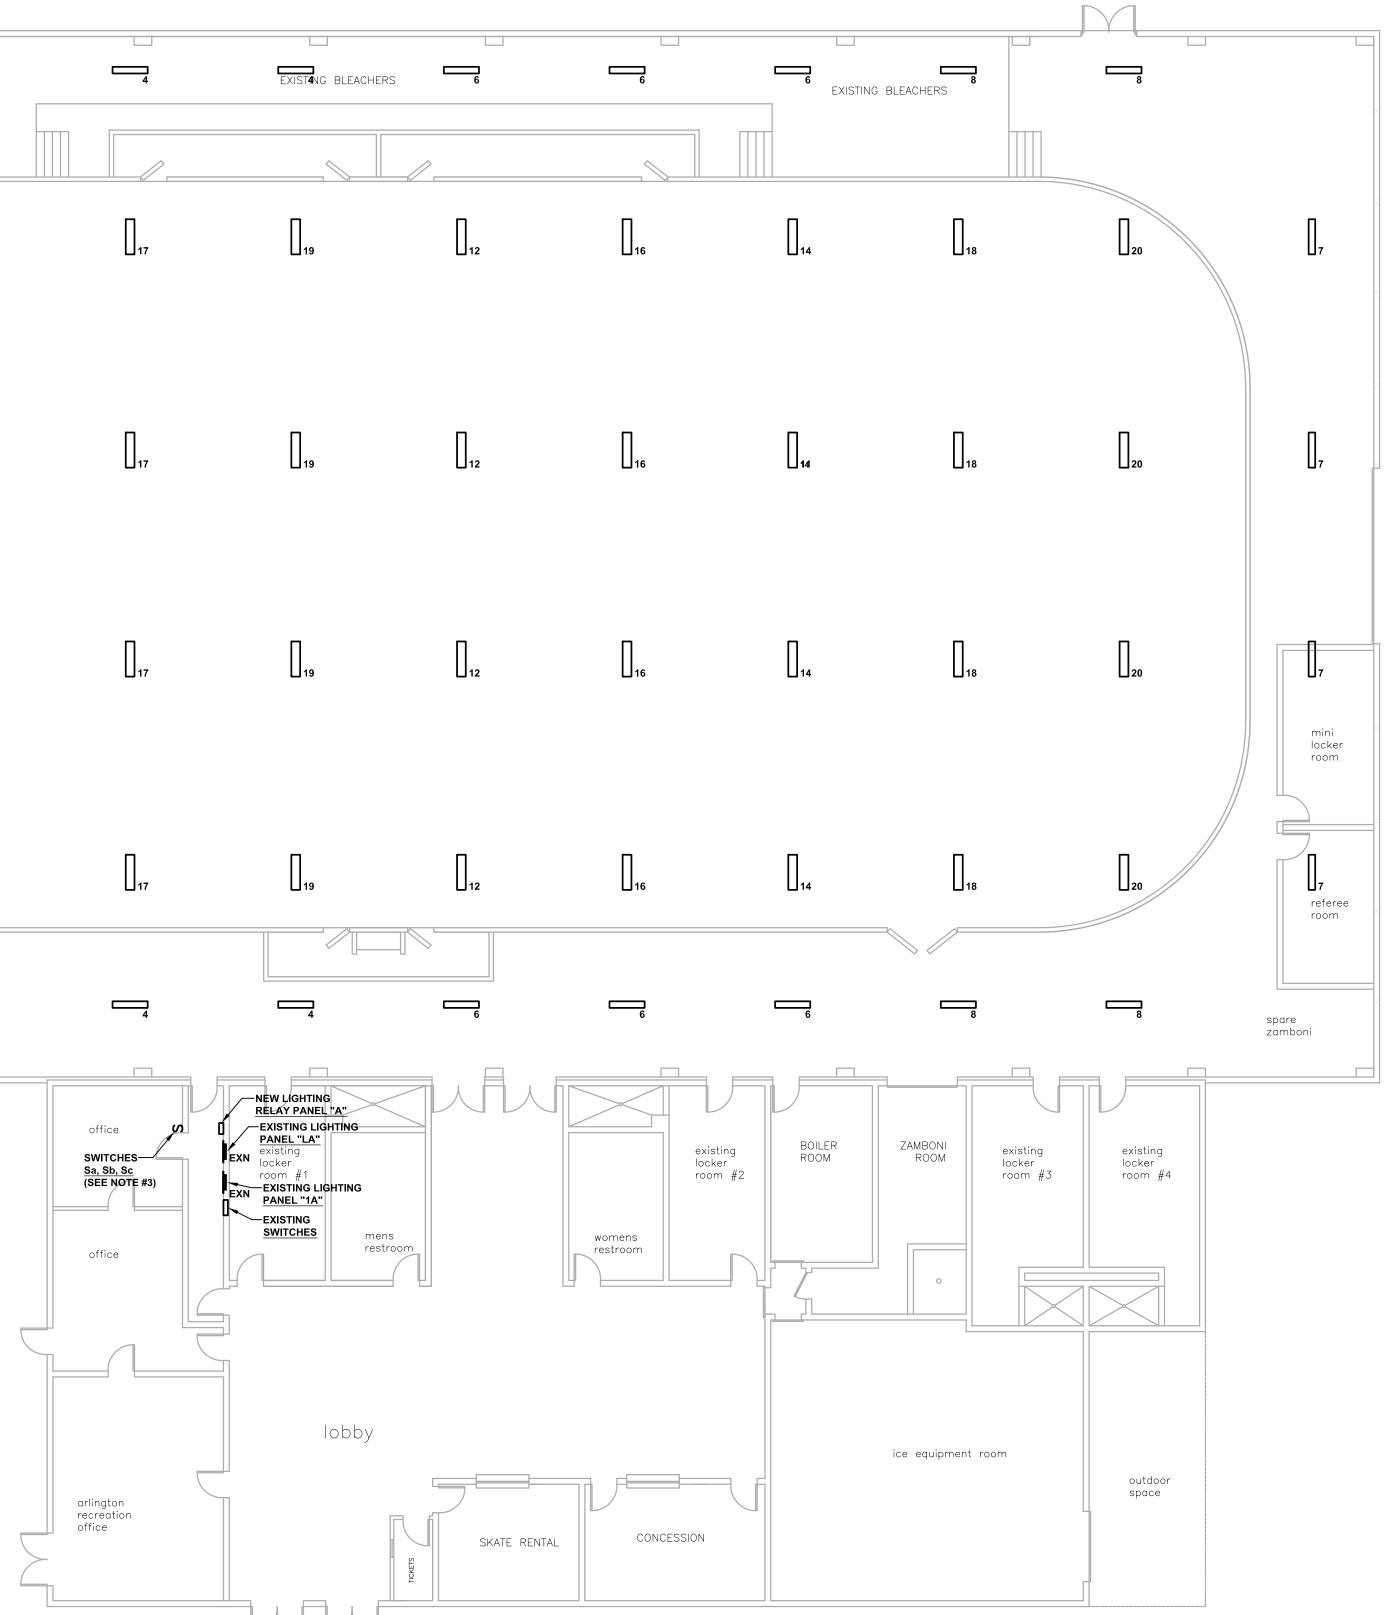

## TO WHOM IT MAY CONCERN:

With reference to the bid request relative to the above subject, please note the following:

Add to Invitation to Bid: DCAMM: ELECTRICAL

ADD: Attached Drawing E-1

## BIDDER MUST ACKNOWLEDGE ADDENDUM WITH SUBMISSION

All other terms, conditions and specifications remain unchanged.

Very truly yours,

Town of Arlington

Domenic R. Lanzillotti Purchasing Officer

- N<u>otes:</u> 1. ALL LIGHTING FIXTURES ARE EXISTING TO REMAIN UNDER THIS CONTRACT.
- 2. THE CONTRACTOR SHALL EXTEND LIGHTING BRANCH CIRCUIT WIRING FROM PANELBOARD TO NEW RELAY PANEL AND RETURN TO PANELBOARD.
- 3. THE FINAL LOCATION OF SWITCHES IN OFFICE SHALL BE DETERMINED BY THE OPERATOR.
- 4. RELAY PANEL SHALL BE MANUFACTURED BY WATT STOPPER OR APPROVED EQUAL.
- 5. SWITCH "Sa", "Sb", "Sc" SHALL INTERFACE WITH THE PROPOSED RELAY PANEL.
- 6. THE ELECTRICAL CONTRACTOR SHALL SAWCUT WALL AS REQUIRED TO ACCOMMODATE THE NEW PANELBOARDS AND RELAY PANEL. ALL PANELS SHALL BE RECESSED. THE ELECTRICAL CONTRACTOR SHALL INFILL ALL OPENINGS WHEN THE PANELBOARD INSTALLATION IS COMPLETED.
- 7. THE ELECTRICAL CONTRACTOR SHALL REPAINT AREAS DISTURBED UNDER THIS CONTRACT.

YTTY.

KEY PLAN NOT TO SCALE

-----

. . . . . . 

8. RELAY PANEL SHALL BE MANUFACTURED BY WATT STOPPER OR APPROVED EQUAL.

| RELAY PANEL SCHEDULE   |                 |                   |                      |            |         |
|------------------------|-----------------|-------------------|----------------------|------------|---------|
| CABINET<br>DESIGNATION | RELAY<br>NUMBER | CIRCUIT<br>NUMBER | SWITCH<br>CONTROLLER | SWITCH     | REMARKS |
| А                      | 1               | LA-1              | "A"                  | Sc         |         |
| Α                      | 2               | LA-2              | "A"                  | Sc         |         |
| А                      | 3               | LA-3              | "A"                  | Sc         |         |
| А                      | 4               | LA-4              | "A"                  | Sc         |         |
| Α                      | 5               | LA-5              | "A"                  | Sc         |         |
| А                      | 6               | LA-6              | "A"                  | Sc         |         |
| А                      | 7               | LA-7              | "A"                  | Sc         |         |
| А                      | 8               | LA-8              | "A"                  | Sc         |         |
| А                      | 9               | LA-9              | "A"                  | Sc         |         |
| А                      | 10              | LA-10             | "A"                  | Sc         |         |
| А                      | 11              | LA-11             | "A"                  | Sa, Sb, Sc |         |
| А                      | 12              | LA-12             | "A"                  | Sa, Sb, Sc |         |
| Α                      | 13              | LA-13             | "A"                  | Sb, Sc     |         |
| Α                      | 14              | LA-14             | "A"                  | Sa, Sb, Sc |         |
| Α                      | 15              | LA-15             | "A"                  | Sa, Sb, Sc |         |
| Α                      | 16              | LA-16             | "A"                  | Sb, Sc     |         |
| Α                      | 17              | LA-17             | "A"                  | Sb, Sc     |         |
| Α                      | 18              | LA-18             | "A"                  | Sb, Sc     |         |
| Α                      | 19              | LA-19             | "A"                  | Sa, Sb, Sc |         |
| Α                      | 20              | LA-20             | "A"                  | Sa, Sb, Sc |         |
| Α                      | 21              | LA-21             | "A"                  | SPARE      |         |
| Α                      | 22              | LA-22             | "A"                  | SPARE      |         |
| Α                      | 23              | LA-23             | "A"                  | SPARE      |         |
| Α                      | 24              | LA-24             | "A"                  | SPARE      |         |

SWITCHES SHALL BE AS FOLLOWS: SWITCH "Sa" SHALL BE USED FOR PUBLIC SKATING

SWITCH "Sb" SHALL BE USED FOR YOUTH GAMES SWITCH "Sc" SHALL BE USED FOR HIGH SCHOOL GAMES.