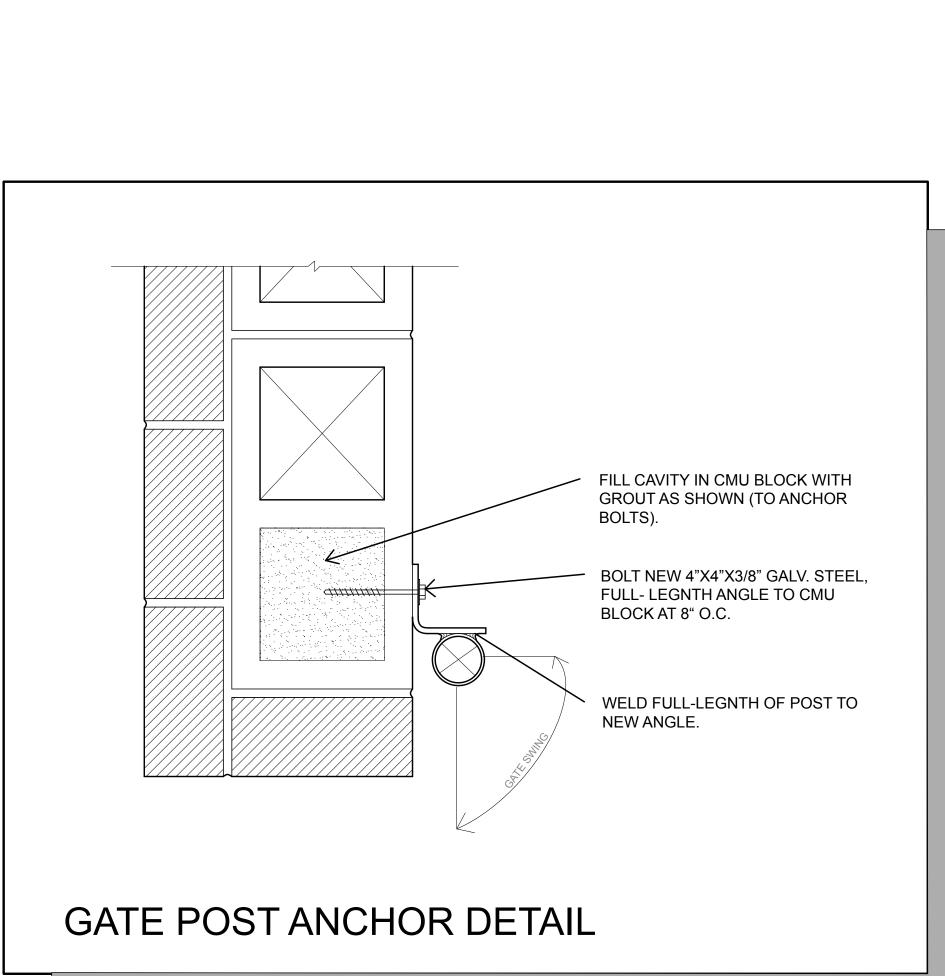

## BUILDING ENVELOPE MASONRY, SEALANTS, AND MISC. REPAIRS

## ARLINGTON-HARDY ELEMENTARY SCHOOL 52 LAKE STREET, ARLINGTON, MA





30 BRIARCLIFF DRIVE, HOPKINTON MA, 01748 (781)-718-8950 PREPARED BY: KAZIMIR CUNNINGHAM





ARLINGTON-HARDY ELEMENTARY SCHO
52 LAKE STREET, ARLINGTON, MA.

DATE 05/20/16
SCALE N/A
JOB NO.



PREPARED BY: KAZIMIR CUNNINGHAM

ements ( Management 30 BRIARCLIFF DRIVE HOPKINTON MA, 01748



ELEVATIONS 1
ARLINGTON-HARDY ELEMENTARY SCHOOL
52 LAKE STREET, ARLINGTON, MA.

DATE 05/20/16

SCALE 1/8"=1'-0"

JOB NO.





PREPARI KAZIMIR CUN

Elements (Management 30 BRIARCLIFF DRIVE HOPKINTON MA, 01748

NO. REVISIONS DATE

ELEVATIONS 2
ARLINGTON-HARDY ELEMENTARY SCHOOL
52 LAKE STREET, ARLINGTON, MA.

DATE 05/20/16

SCALE 1/8"=1'-0"

JOB NO.

SHEET





PREPARED BY: AZIMIR CI INNINGHAM





ARLINGTON-HARDY ELEMENTARY SCHOOL 52 LAKE STREET, ARLINGTON, MA.

DATE 05/20/16

SCALE AS NOTED

JOB NO.