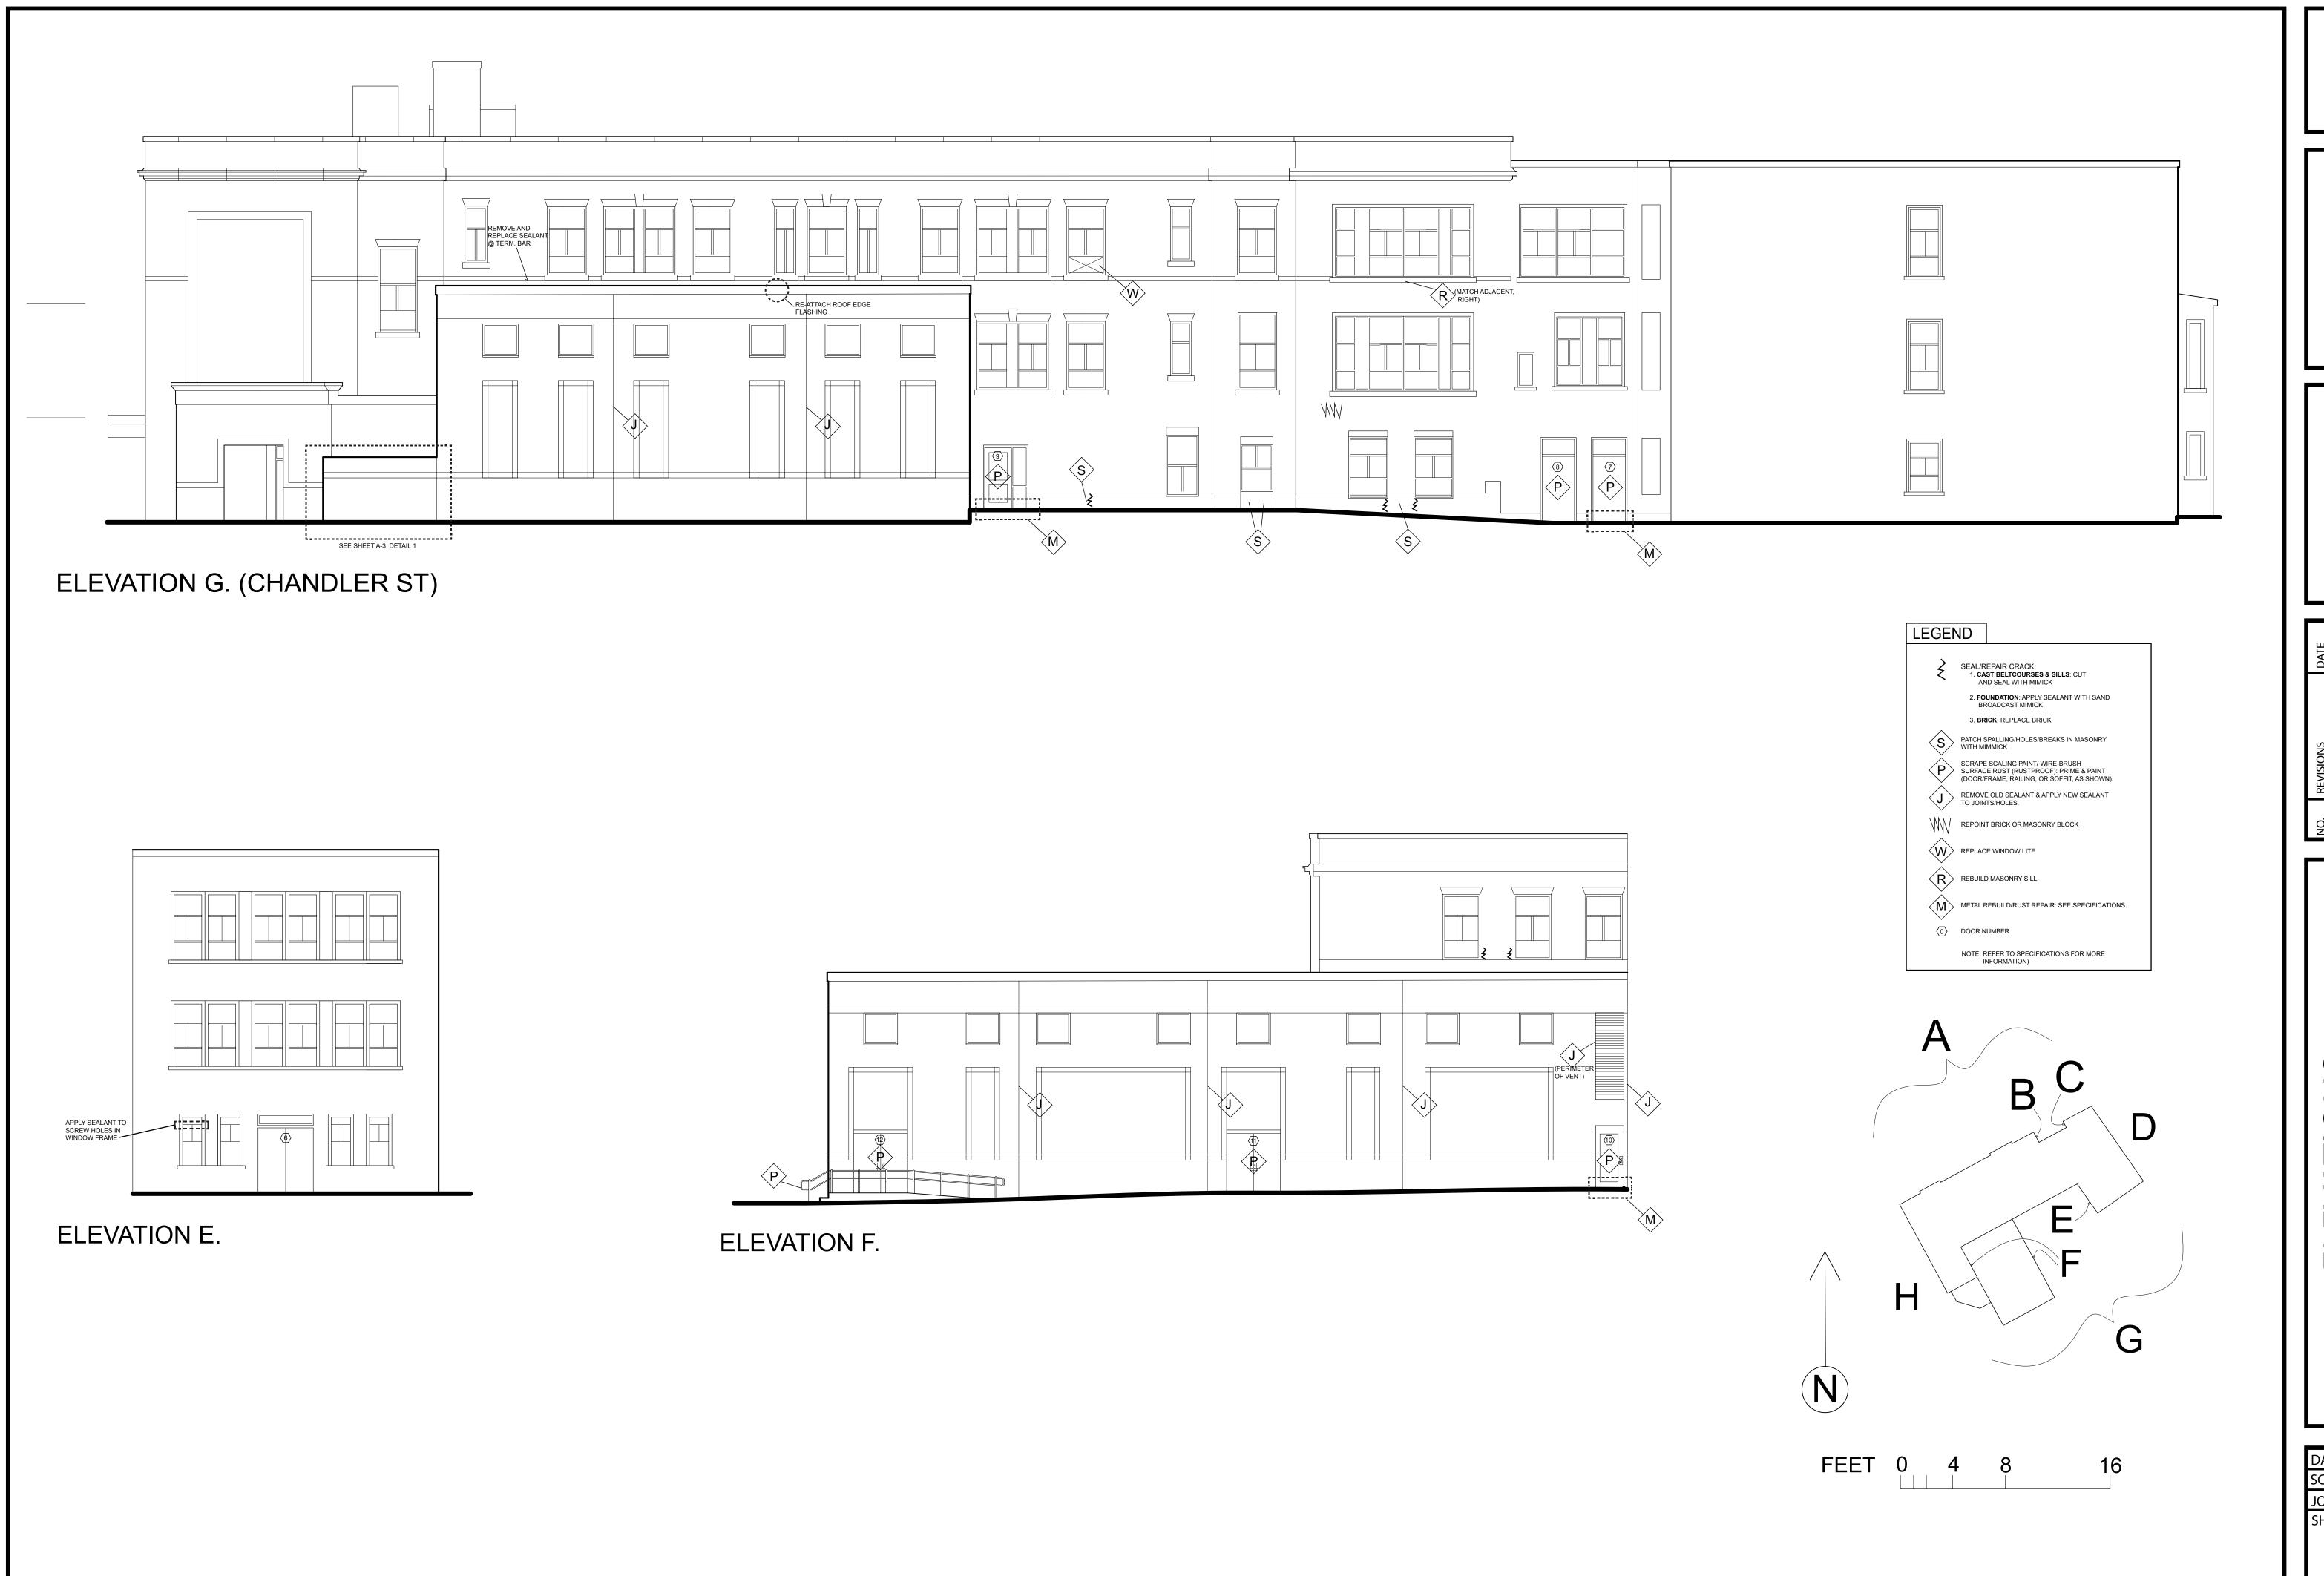

DATE 05/20/16
SCALE N/A
JOB NO.

PREPARED BY: KAZIMIR CUNNINGHAM

ements ( Management 30 BRIARCLIFF DRIVE HOPKINTON MA, 01748

ELEVATIONS 1
ARLINGTON-HARDY ELEMENTARY SCHOOL
52 LAKE STREET, ARLINGTON, MA.

DATE 05/20/16

SCALE 1/8"=1'-0"

JOB NO.

PREPARI KAZIMIR CUN

Elements (Management 30 BRIARCLIFF DRIVE HOPKINTON MA, 01748

NO. REVISIONS DATE

ELEVATIONS 2
ARLINGTON-HARDY ELEMENTARY SCHOOL
52 LAKE STREET, ARLINGTON, MA.

DATE 05/20/16