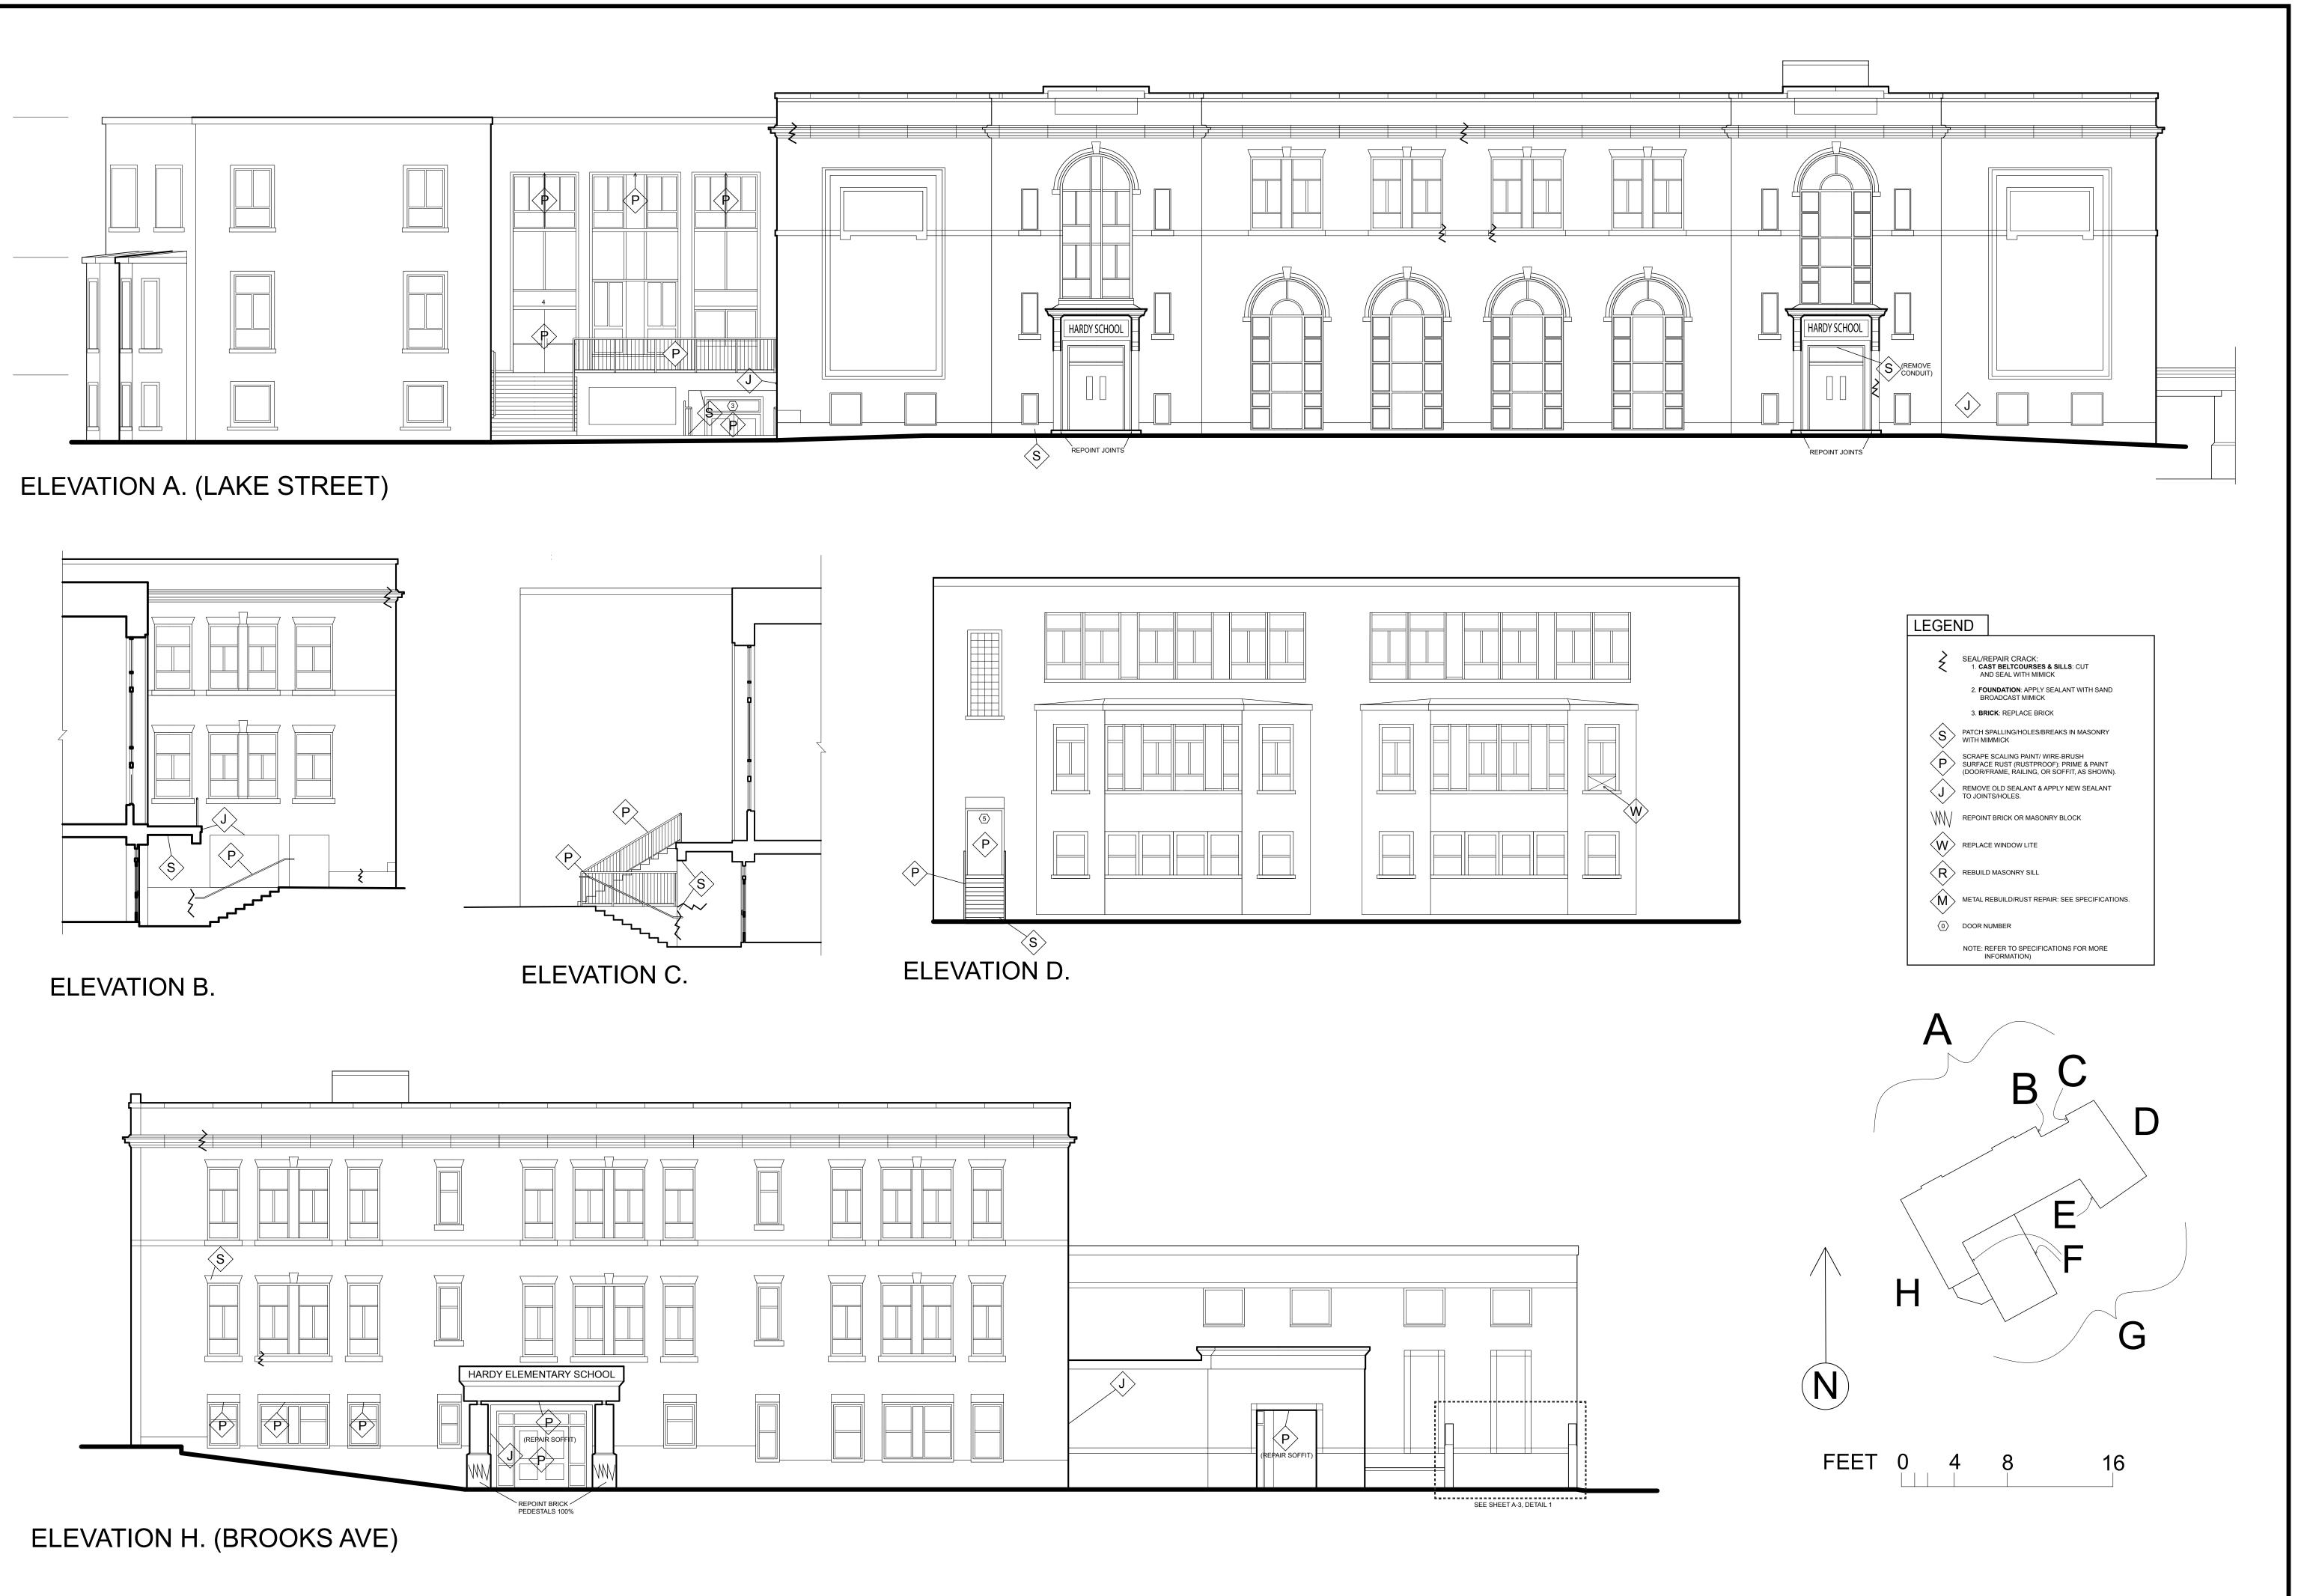

## BUILDING ENVELOPE MASONRY, SEALANTS, AND MISC. REPAIRS

DATE 05/20/16
SCALE N/A
JOB NO.

PREPARED BY: KAZIMIR CUNNINGHAM

ements ( Management 30 BRIARCLIFF DRIVE HOPKINTON MA, 01748

ELEVATIONS 1
ARLINGTON-HARDY ELEMENTARY SCHOOL
52 LAKE STREET, ARLINGTON, MA.

DATE 05/20/16

SCALE 1/8"=1'-0"

JOB NO.

PREPARI KAZIMIR CUN

Elements (Management 30 BRIARCLIFF DRIVE HOPKINTON MA, 01748

NO. REVISIONS DATE

ELEVATIONS 2
ARLINGTON-HARDY ELEMENTARY SCHOOL
52 LAKE STREET, ARLINGTON, MA.

DATE 05/20/16

SCALE 1/8"=1'-0"

JOB NO.

SHEET

PREPARED BY: AZIMIR CI INNINGHAM

ARLINGTON-HARDY ELEMENTARY SCHOOL 52 LAKE STREET, ARLINGTON, MA.

DATE 05/20/16

SCALE AS NOTED

JOB NO.