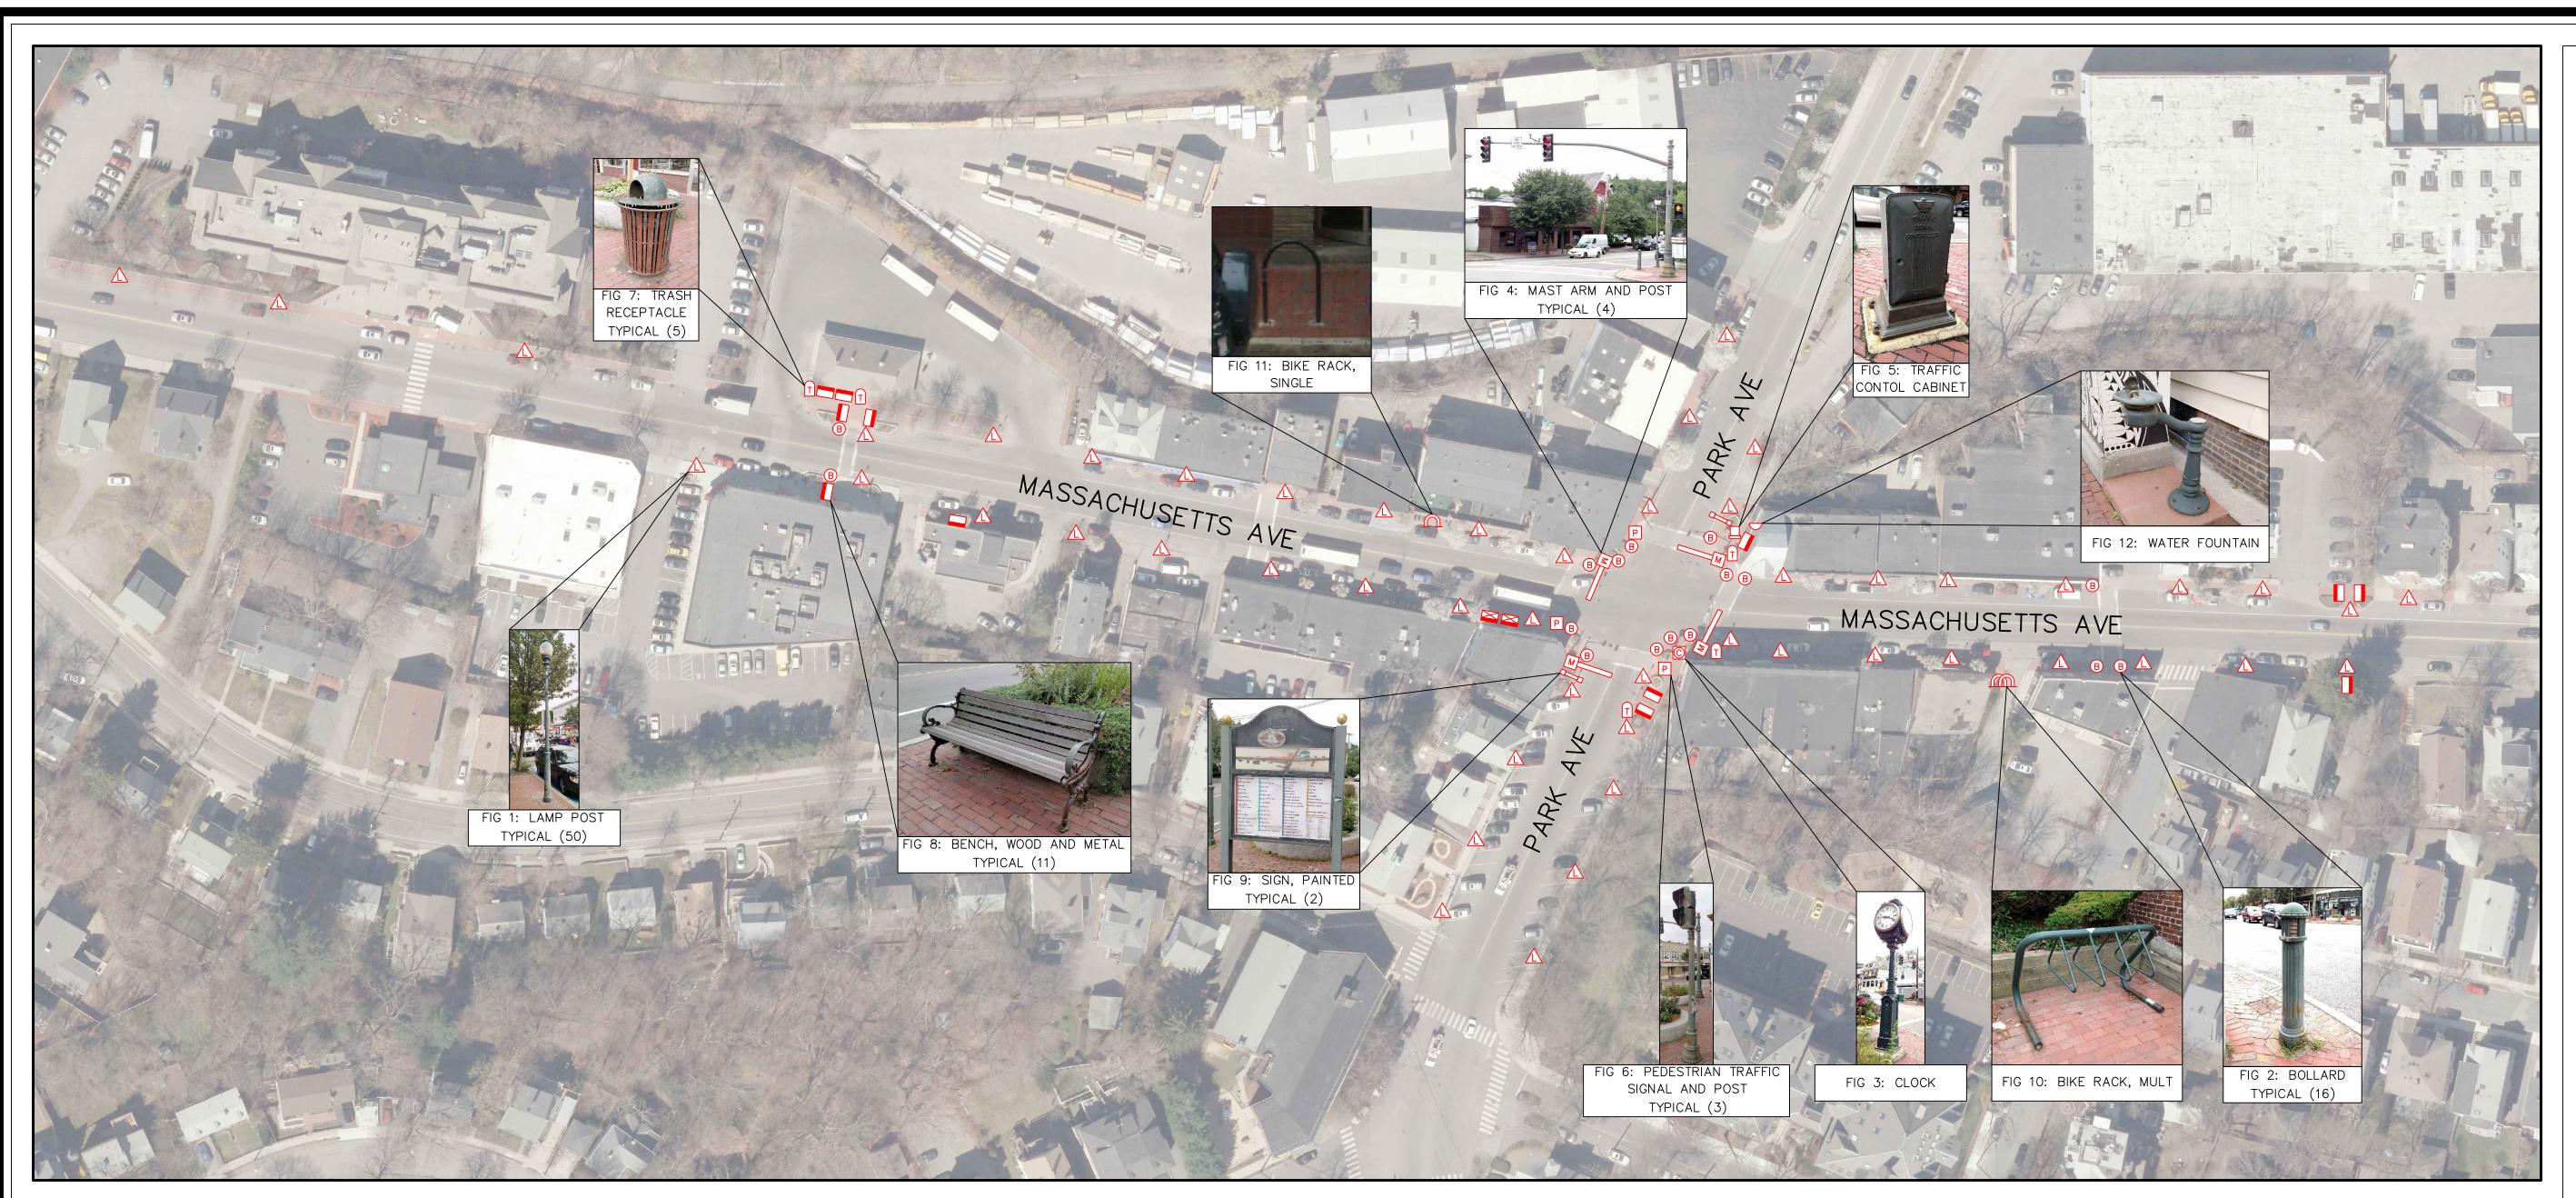

# FIXTURES TO BE PAINTED

|             | FIXTURE                                   | QTY | FIGURE | BID   |
|-------------|-------------------------------------------|-----|--------|-------|
| $\triangle$ | 13 FT CAST IRON LAMP POST                 | 50  | FIG 1  | BASE  |
| B           | 4 FT ILLUMINATED BOLLARD                  | 16  | FIG 2  | BASE  |
|             | TOWN STREET CLOCK                         | 1   | FIG 3  | BASE  |
| M           | 20 FT TRAFFIC SIGNAL POSTS WITH MAST ARM  | 4   | FIG 4  | ALT 1 |
|             | PEDESTRIAN SIGNAL HEAD                    | 8   | FIG 4a | ALT 1 |
|             | TRAFFIC SIGNAL HEAD 3-SECTION ON MAST ARM | 8   | FIG 4b | ALT 1 |
| Д           | TRAFFIC CONTROL CABINET                   | 1   | FIG 5  | ALT 1 |
| Р           | 8 FT TRAFFIC SIGNAL POST                  | 3   | FIG 6  | ALT 1 |
| T           | TRASH RECEPTACLE                          | 5   | FIG 7  | ALT 2 |
|             | BENCH, METAL FRAME                        | 11  | FIG 8  | ALT 2 |
|             | SIGN, PAINTED SIDES                       | 2   | FIG 9  | ALT 2 |
|             | BIKE RACK, MULTIPLE                       | 1   | FIG 10 | ALT 2 |
|             | BIKE RACK, SINGLE                         | 1   | FIG 11 | ALT 2 |
| D           | WATER FOUNTAIN                            | 1   | FIG 12 | ALT 2 |