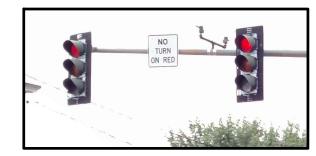

FIG 4a: TYPICAL PEDESTRIAN SIGNAL HEAD

FIG 4b: TYPICAL TRAFFIC SIGNAL HEAD

General Notes

- This plan was developed using available aerial imagery, existing plans & on—site observations.
- 2. An on—the—ground survey was not conducted during the development of this plan. The location and dimensions of features shown on this plan are approximate. It shall be the sole responsibility of the contractor to determine locations of the existing fixtures.
- 3. The contractor shall limit use of public parking spaces.
- 4. All work within the roadway requires the contractor to schedule and coordinate a police traffic detail. Traffic control and safety measures shall be instituted in adherence to applicable OSHA requirements, Massachusetts DOT Work Zone Safety Guidelines and Part VI of the Manual on Uniform Traffic Control Devices.
- 5. The Town of Arlington will be responsible for the payment of the detail costs. However, the contractor is responsible for scheduling required details before 4:00pm the prior day. Cancellations shall be called in at least one hour prior to the detail time request. Costs of a detail incurred due to failure to cancel will be the responsibility of the contractor.
- 6. Work hours shall be from 7:00am to 5:00pm, Monday through Friday. A request for additional work hours/days must be submitted in writing to the Director of Public Works and may be subject to additional conditions for approval.
- 7. All material stockpiled on roadways and/or roadway shoulders shall be protected with erosion control devices, such as silt fence and/or straw waddles. Any sediment that enters the Town drainage system as a result of this work will be the responsibility of the contractor to remove.
- 8. Equipment, staging, and stockpiles shall not be located or stored so as to interfere with intersection sight lines or pedestrian accessibility. If a sidewalk is to be closed signs and pedestrian instructions shall be posted on the sidewalk indicating the alternative path of travel.
- 9. For additional information refer to "Painting of Street Lights, Traffic Lights and Street Furnishings Massachusetts Avenue and Park Avenue" specifications.