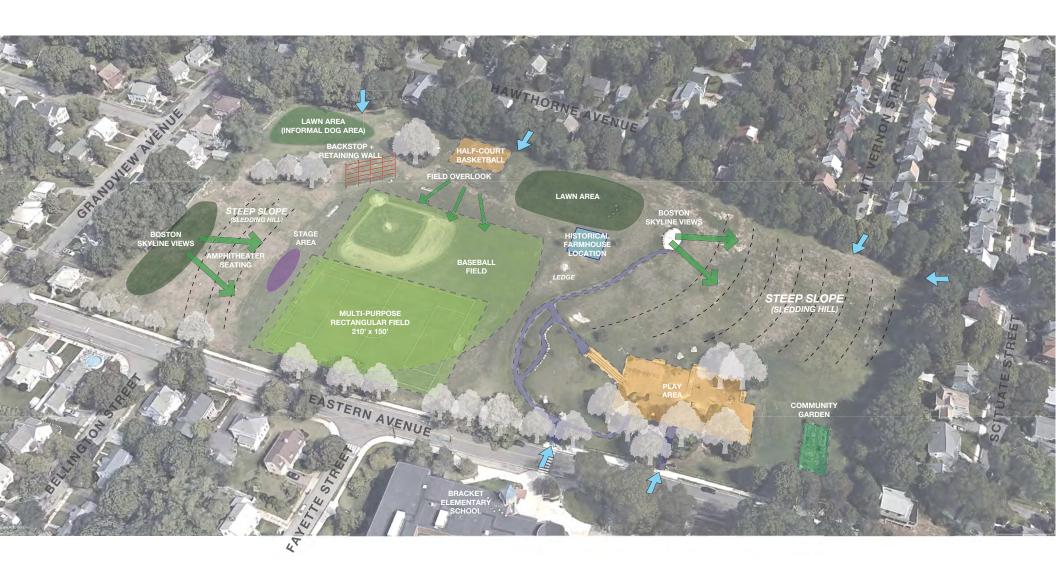

# Arlington, Massachusetts Robbins Farm Park Improvements | 2016



# PUBLIC MEETING # 2 December 1, 2016





#### INTRODUCTIONS

Jon Marshall Director of Recreation

Cheri Ruane Weston & Sampson

**Cassidy Chroust Weston & Sampson** 





#### MEETING AGENDA

- 1. **BRIEF** Presentation (Project Representatives)
- 2. Questions + Comments + General Discussion (Attendees)
- 3. Summarize What We Heard + Discuss Next Steps (Project Representatives)





#### PRESENTATION OUTLINE

- 1. Existing site conditions + analysis
- 2. Review concept plans + precedent imagery
  - 3. Upcoming tasks + process





# **EXISTING SITE CONDITIONS**















# **EXISTING SITE PHOTOS**





#### SITE ANALYSIS DIAGRAM





## CONCEPT PLAN - OPTION 1



PATHWAYS + PLANTING



**RECTANGULAR FIELD** 



**PICKEBALL** 



MULTI-SPORT COURT



HISTORICAL ROOM



ADA PLANTER



**CONCEPT PLAN - OPTION 1 Precedent Imagery** 





## CONCEPT PLAN - OPTION 2



**BASEBALL FIELD** 



TREE BOSQUE







**INFORMAL SPACE-MAKING** 

STONE ETCHING

**ADA PLANTER** 







CONCEPT PLAN - OPTION 2
Precedent Imagery





## CONCEPT PLAN - OPTION 3



**BASEBALL FIELD** 



**RECTANGULAR FIELD** 



**INFORMAL PATHWAYS** 



**MULTI-SPORT COURT** 



STONE BLOCK SEATING



ADA PLANTER



**CONCEPT PLAN - OPTION 3 Precedent Imagery** 





#### UPCOMING TASKS + PROCESS

- 1. Public outreach
- 2. Preliminary designs + schematic development
  - 3. Design development + public outreach
    - 4. F