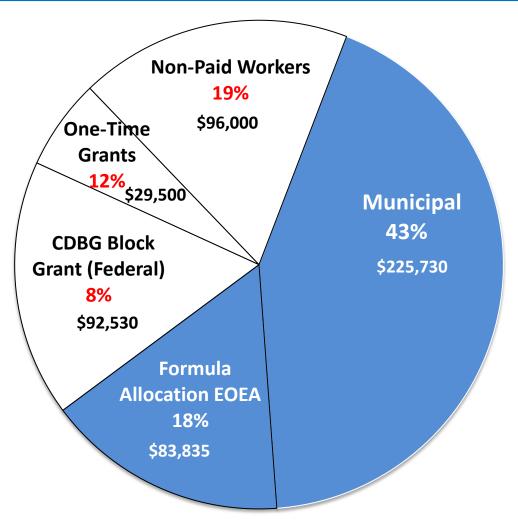

n the community.

# **Arlington Council on Aging Board**

- Mara Klein Collins, Chair
- James Munsey, Vice Chair
- Marjorie Vanderhill, Secretary
- Rick Fentin
- Ann Fitzgerald, RN, BSN
- Jill Greenlee, PhD
- Noreen Murphy, Esq.
- Rev. Richard Phelps
- Paul Raia, PhD

Associate Members (non-voting, prior board members):

- Karen Nichols, RN, BSN
- Robert Tosi, Jr.

# Whom Do We Serve?

- According to the Massachusetts Council on Aging (MCOA) since the 2010 census the senior population has increased by over 20%.
   Arlington's senior population is now estimated at over 11,000.
- MCOA estimates the overall Massachusetts population will increase 12% over the next 20 years. Seniors will grow 65% to over 18,000 in Arlington.
- Is Arlington prepared to serve them?

# Variable Funding Resources



# FY17 Budget Comparisons



Seniors comprise almost **26%** of the **total** Arlington population yet the COA receives **0.15**% of the total town budget.

# <u>Transportation</u> <u>Connecting Seniors Around Town</u>

- How We Assist
  - Van rides
    - To and from the Senior Center
    - Medical appointments in and out of Arlington
    - Shopping
    - Wheel chair lift accessibility
- Unmet Needs Due to Level Funding
  - Friday van service has been eliminated
  - Unable to fulfill all ride requests

# **COA Supports Town Services**

- Partner with Emergency Services to reduce 911 calls.
- Partner with Public Health and APD re: hoarding.
- Partner with the Assessors Office to identify potentially financially struggling seniors.

# Needs of Arlington Seniors

### Renovate the Senior Cen