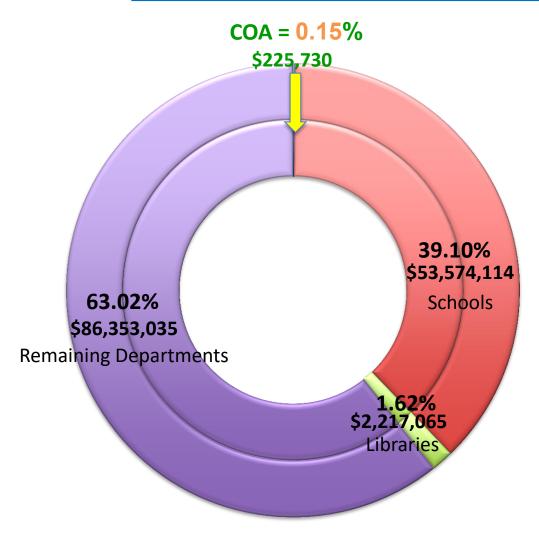

on Council on Aging Board**

- Mara Klein Collins, Chair
- James Munsey, Vice Chair
- Marjorie Vanderhill, Secretary
- Rick Fentin
- Ann Fitzgerald, RN, BSN
- Jill Greenlee, PhD
- Noreen Murphy, Esq.
- Rev. Richard Phelps
- Paul Raia, PhD

Associate Members (non-voting, prior board members):

- Karen Nichols, RN, BSN
- Robert Tosi, Jr.

# Whom Do We Serve?

- According to the Massachusetts Council on Aging (MCOA) since the 2010 census the senior population has increased by over 20%.
   Arlington's senior population is now estimated at over 11,000.
- MCOA estimates the overall Massachusetts population will increase 12% over the next 20 years. Seniors will grow 65% to over 18,000 in Arlington.
- Is Arlington prepared to serve them?

# Variable Funding Resources



# FY17 Budget Comparisons



Seniors comprise almost **26%** of the **total** Arlington population yet the COA receives **0.15**% of the total town budget.

# <u>Transportation</u> <u>Connecting Seniors Around Town</u>

- How We Assist
  - Van rides
    - To and from the Senior Center
    - Medical appointments in and out of Arlington
    - Shopping
    - Wheel chair lift accessibility
- Unmet Needs Due to Level Funding
  - Friday van service has been eliminated
  - Unable to fulfill all ride requests

# **COA Supports Town Services**

- Partner with Emergency Services to reduce 911 calls.
- Partner with Public Health and APD re: hoarding.
- Partner with the Assessors Office to identify potentially financially struggling seniors.

# Needs of Arlington Seniors

### Renovate the Senior Center

# Funding has been added