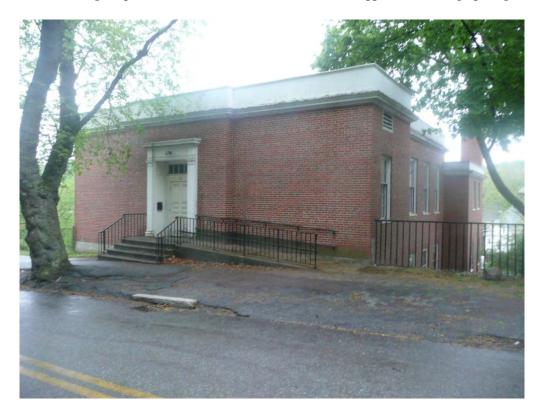

No. 1 - North Elevation – From Westminster Avenue

No. 2 – South Elevation - From Lowell Street.

Schematic Design Report

Andrew Jerome Cannata, AIA – Architect and Sullivan Buckingham Architects, Boston, MA 9 Unit Apartment Building Conversion - 20 Westminster Avenue - Arlington, Massachusetts Housing Corporation of Arlington – 20 Academy Street - Arlington, Massachusetts **Supplemental Photograph Page 2** 