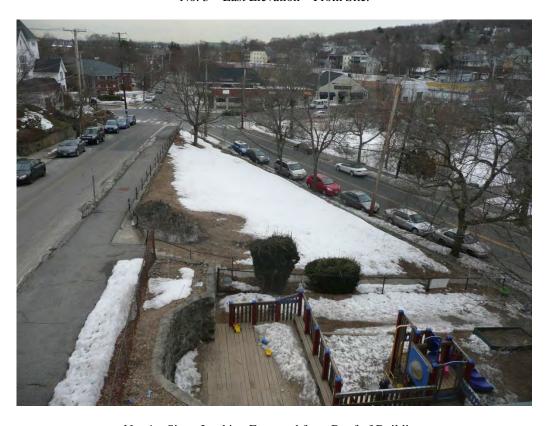

No. 3 – East Elevation – From Site.

No. 4 – Site – Looking Eastward from Roof of Building.

Schematic Design Report

Andrew Jerome Cannata, AIA – Architect and Sullivan Buckingham Architects, Boston, MA 9 Unit Apartment Building Conversion - 20 Westminster Avenue - Arlington, Massachusetts Housing Corporation of Arlington – 20 Academy Street - Arlington, Massachusetts **Supplemental Photograph Page 3** 