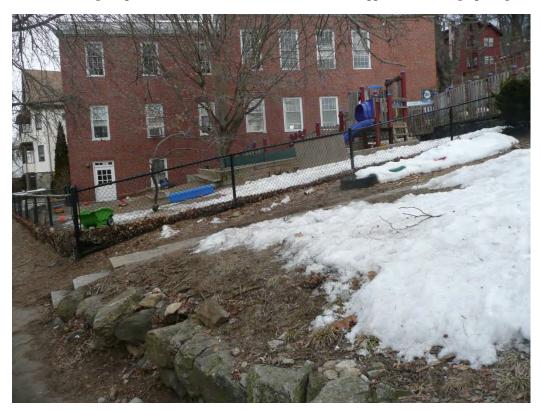

No. 3 – East Elevation – From Site.

No. 4 – Site – Looking Eastward from Roof of Building.

Schematic Design Report

Andrew Jerome Cannata, AIA – Architect and Sullivan Buckingham Architects, Boston, MA 9 Unit Apartment Building Conversion - 20 Westminster Avenue - Arlington, Massachusetts Housing Corporation of Arlington – 20 Academy Street - Arlington, Massachusetts **Supplemental Photograph Page 3** 