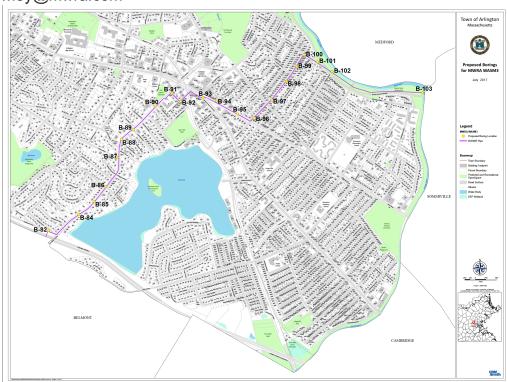

## Boring Readies Town for Water Transmission Upgrades

The Massachusetts Water Resources Authority (MWRA) is planning to upgrade water transmission pipes in in Arlington. As part of the design effort, MWRA has hired CDM Smith, Inc. and other firms to perform sub-surface exploration activities on/near existing pipelines along a path across Town (see map).

The soil boring activities involve blocking off a small area of the road with a truck and a boring rig, and drilling down to a depth of 15 to 35 feet and removing the soil samples. MWRA has 21 sites planned for Arlington. Each site will take 1-3 days, depending on underground conditions. The locations are shown in the table below. Notification letters will be sent to abutters.

| Boring | Approximate Street Address                                                            | Boring Location                   | Property<br>Owner |
|--------|---------------------------------------------------------------------------------------|-----------------------------------|-------------------|
| B-82   | No Address                                                                            | Pleasant St & Concord<br>Tpke     | MassDoT           |
| B-84   | 235 Pleasant St                                                                       | Pleasant St                       | Public            |
| B-85   | 211 Pleasant St                                                                       | Pleasant St                       | Public            |
| B-86   | 190 Pleasant St                                                                       | Pleasant St & Gould<br>Rd         | Public            |
| B-87   | 149 Pleasant St                                                                       | Pleasant St & Gray St             | Public            |
| B-88   | 135 Pleasant St                                                                       | Pleasant St & Spring<br>Valley St | Public            |
| B-89   | 114 Pleasant St                                                                       | Pleasant St & Hopkins<br>Rd       | Public            |
| B-90   | 75 Pleasant St                                                                        | Pleasant St & Maple St            | Public            |
| B-91   | 22 Pleasant St                                                                        | Pleasant St & Swan St             | Public            |
| B-92   | 12 Swan Pl                                                                            | Pleasant St & Swan Pl             | Public            |
| B-93   | 444 Massachusetts Ave                                                                 | Massachusetts Ave &<br>Broadway   | Public            |
| B-94   | 299 Broadway                                                                          | Broadway & Alton St               | Public            |
| B-95   | 267 Broadway                                                                          | Broadway                          | Public            |
| B-96   | 41 Palmer St                                                                          | Palmer St                         | Public            |
| B-97   | 83 Palmer St                                                                          | Palmer St                         | Public            |
| B-98   | 121 Palmer St                                                                         | Palmer St                         | Public            |
| B-99   | 150 Palmer St                                                                         | Palmer St                         | Public            |
| B-100  | 167 Palmer St                                                                         | Palmer St & Hamlet St             | Public            |
| B-101  | 4 Coral St                                                                            | Coral St                          | Public            |
| B-102  | Mystic Valley River Path, Near<br>intersection of Rawson Rd and<br>Mystic Valley Pkwy | Mystic Valley Pkwy &<br>Rawson Rd | DCR               |
| B-103  | No Address                                                                            | Mystic Valley Pkwy                | DCR               |