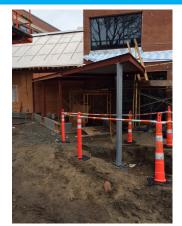

#### Current Construction Activities:

- Overhead ceiling installation is ongoing on all floors.
- Installation of new Foster Street Entrance is ongoing.
- Installation of door framing is ongoing.
- Installation of drywall is complete in the classroom wing, and had moved to the Cafeteria, Media Center, and Gym.
- Installation of HVAC units is in progress.
- Installation of new interior stairs is complete.
- Painting is ongoing on all floors.
- New boiler room installation is nearing completion.
- Landscaping will begin after site improvement have completed.
- Site work has re-commenced for the project.
- Installation floor tile will began in May after floor leveling is completed.
- Furniture, Equipment, and technology has been ordered and will arrive beginning the first week in August.

Contacts 7AM-5PM

NV5's Site Representative

For general project inquiries:

Bill McNally (617) 992-0625

For after hours emergencies: Arlington Police Department 24 Hour Dispatch: (781) 643-1212

• (Right) New Foster Street Entrance (Left) New Staircase