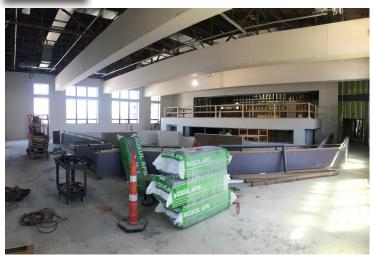

## **GIBBS MIDDLE SCHOOL PROJECT**

Drywall for New Media Center

#### Current Construction Activities:

- Overhead ceiling installation is ongoing on all floors.
- Installation of new Foster Street Entrance is ongoing.
- Installation of door framing is ongoing.
- Installation of drywall is complete in the classroom wing, and had moved to the Cafeteria, Media Center, and Gym.
- Installation of HVAC units is in progress.
- Installation of new interior stairs is complete.
- Painting is ongoing on all floors.
- New boiler room installation is nearing completion.
- Landscaping will begin after site improvement have completed.
- Site work has re-commenced for the project.
- Installation floor tile will began in May after floor leveling is completed.
- Furniture, Equipment, and technology has been ordered and will arrive beginning the first week in August.