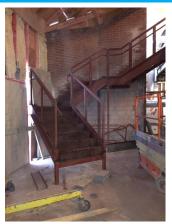

#### Current Construction Activities:

- Overhead ceiling installation is ongoing on all floors.
- Installation of new Foster Street Entrance is ongoing.
- Installation of door framing is ongoing.
- Installation of drywall is complete in the classroom wing, and had moved to the Cafeteria, Media Center, and Gym.
- Installation of HVAC units is in progress.
- Installation of new interior stairs is complete.
- Painting is ongoing on all floors.
- New boiler room installation is nearing completion.
- Landscaping will begin after site improvement have completed.
- Site work has re-commenced for the project.
- Installation floor tile will began in May after floor leveling is completed.
- Furniture, Equipment, and technology has been ordered and will arrive beginning the first week in August.

Contacts 7AM-5PM

NV5's Site Representative

For general project inquiries:

Bill McNally (617) 992-0625

For after hours emergencies: Arlington Police Department 24 Hour Dispatch: (781) 643-1212

• (Right) New Foster Street Entrance (Left) New Staircase