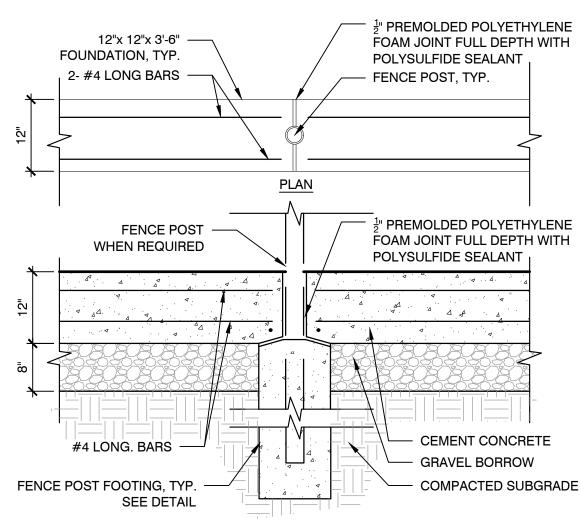

Revisions: No. Date Description Seal: Issued For: CONSTRUCTION DOCUMENTS N.T.S. Scale: July 11, 2019 Date: Drawn By: Reviewed By: JL Approved By: CR

**Drawing Title:** CONSTRUCTION **DETAILS** 

W&S Project No: 2190032

W&S File No:

IMPROVEMENTS TO BLOSSOM ST. PLAYGROUND

AT THE PEIRCE ELEMENTARY
SCHOOL
85 PARK AVENUE EXTENSION
ARLINGTON, MA 02474

Veston & Sampso

85 Devonshire Street, 3rd Floor, Boston, MA 02109 617.412.4480 800.SAMPSON www.westonandsampson.com

Consultants:

Revisions:

No. Date Description

Seal:

Issued For:

CONSTRUCTION DOCUMENTS

Scale: N.T.S.

Date: July 11, 2019

Drawn By: ACG

Reviewed By: JL

Approved By: CR

W&S Project No: 2190032

Drawing Title:

W&S File No:

CONSTRUCTION DETAILS

Sheet Number: