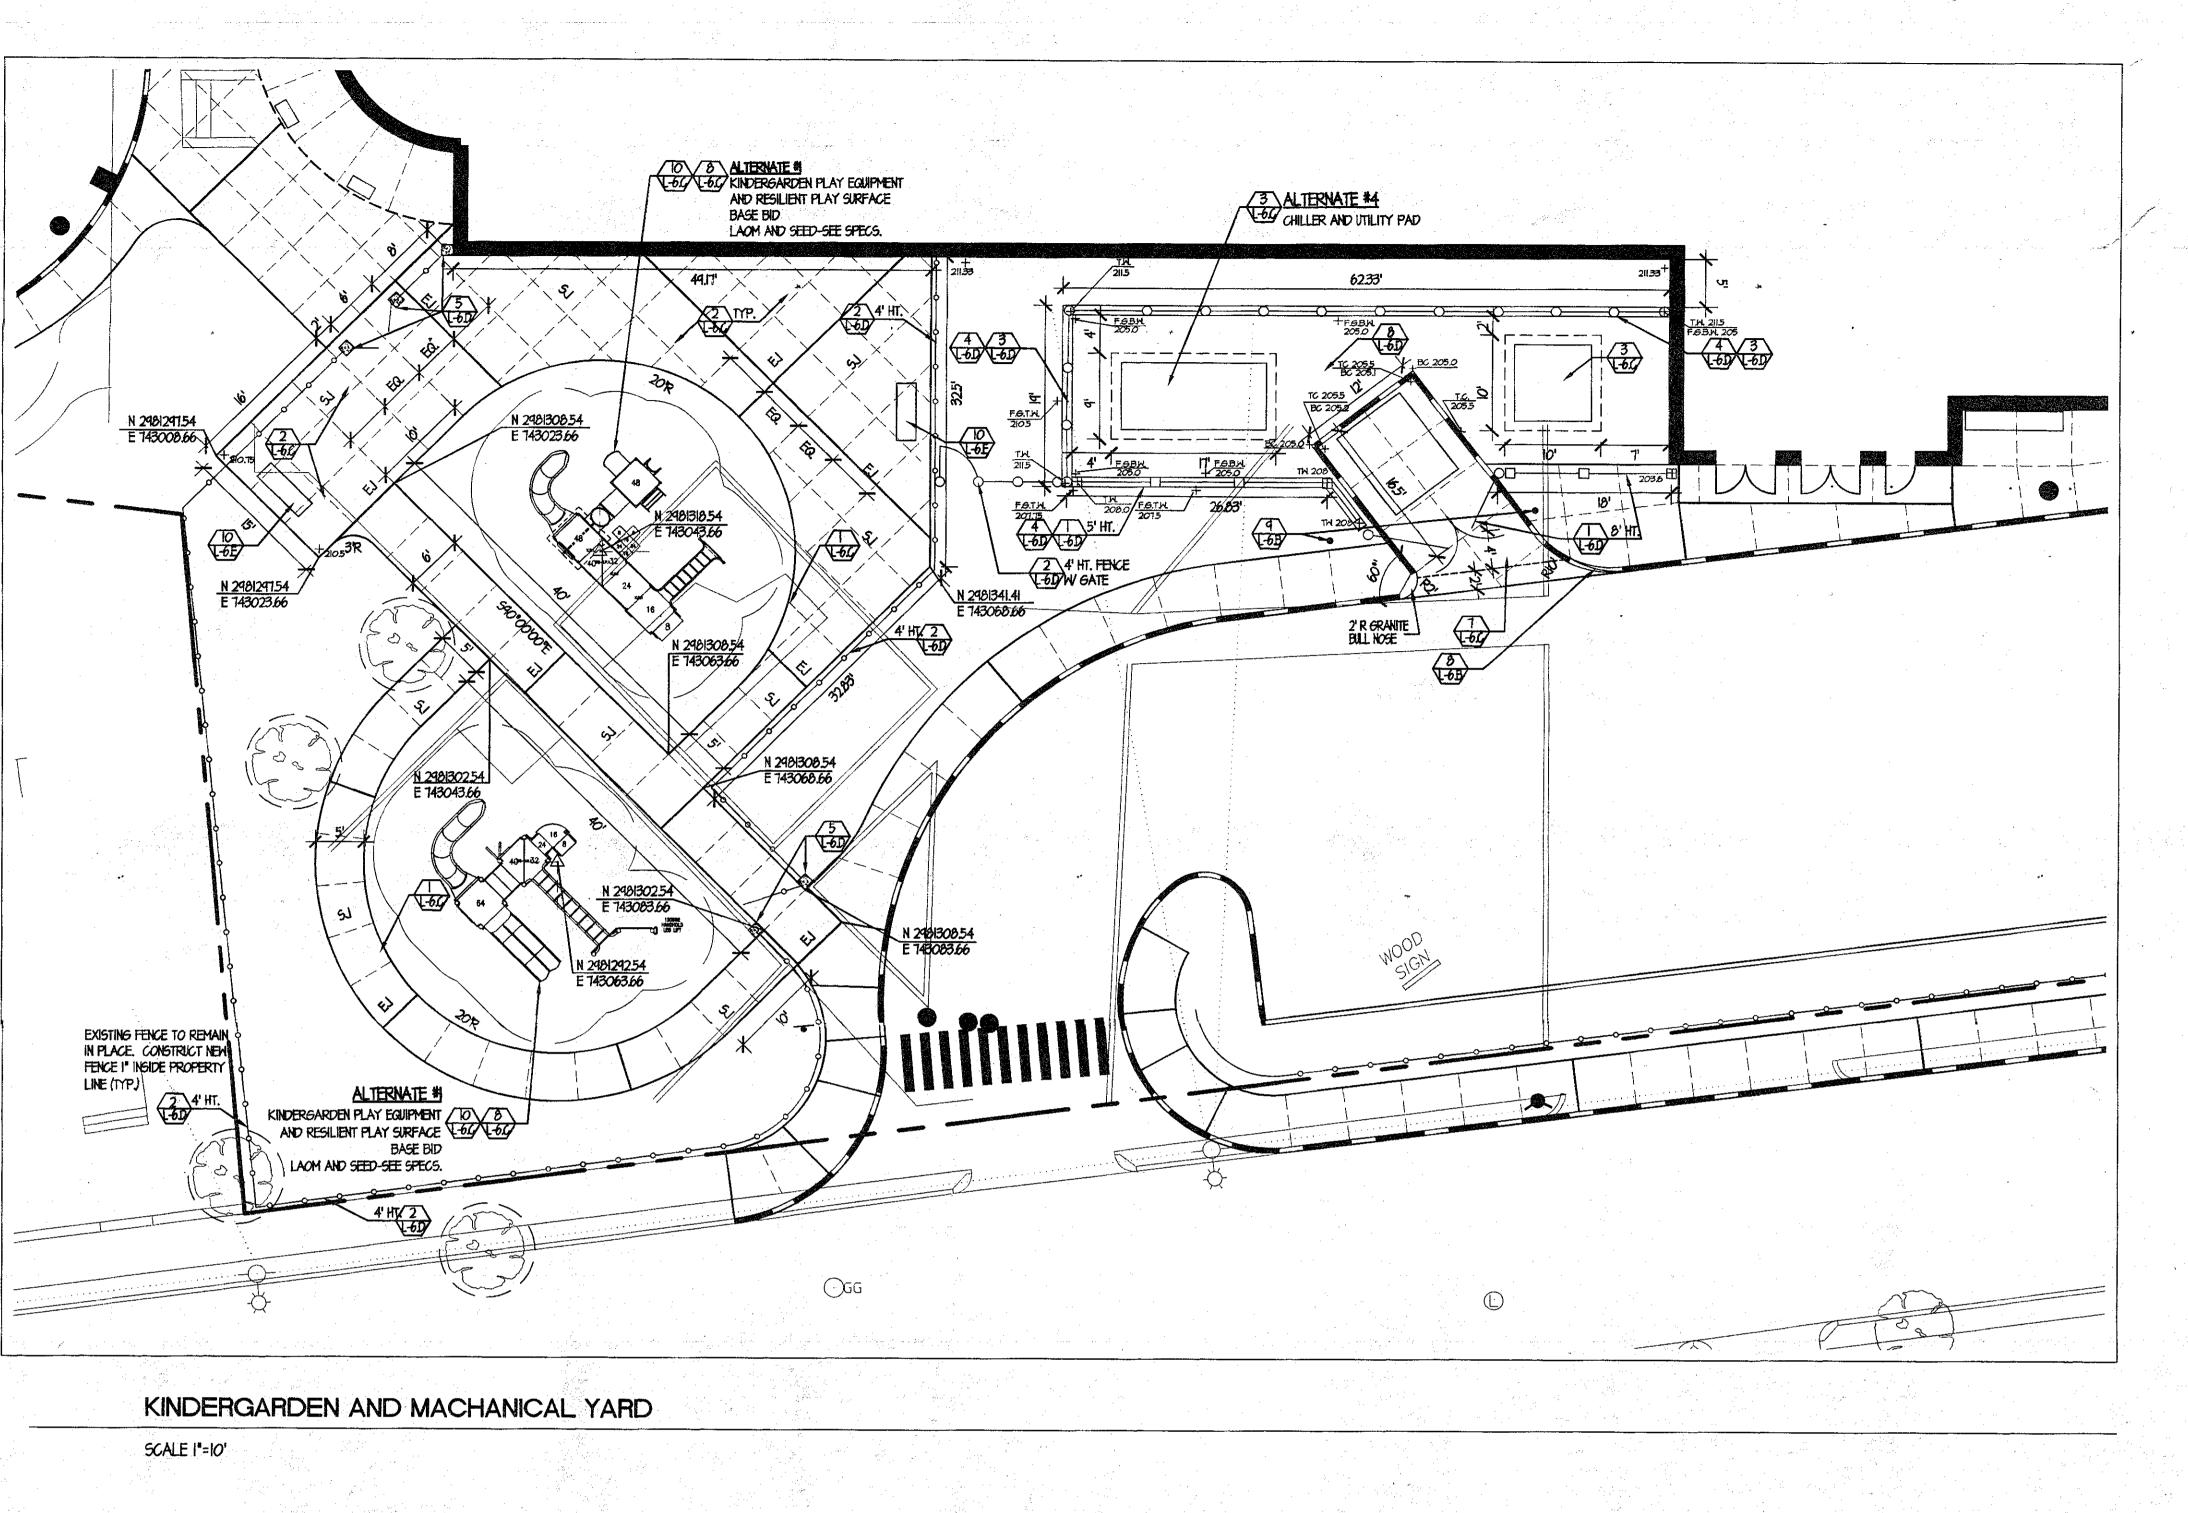

**AS SHOWN** 

CONSTRUCTION

DOCUMENTS

July 11, 2019 ACG

Reviewed By: JL Approved By: CR

W&S Project No: 2190032 W&S File No:

Drawing Title:

MATERIALS & LAYOUT PLAN

### LEGEND POURED-IN-PLACE RUBBER SAFETY SURFACING COLOR CHART

| Α | COLOR TO BE APPROVED BY OWNER'S REPRESENTATIVE. |
|---|-------------------------------------------------|
| В | COLOR TO BE APPROVED BY OWNER'S REPRESENTATIVE. |
| С | COLOR TO BE APPROVED BY OWNER'S REPRESENTATIVE. |
| D | COLOR TO BE APPROVED BY OWNER'S REPRESENTATIVE. |
| E | COLOR TO BE APPROVED BY OWNER'S REPRESENTATIVE. |

\* FOR COLORS, SEE SPECIFICATIONS.

NOTE:
1. PATTERN LAYOUT TO BE APPROVED IN FIELD BY OWNER'S REPRESENTATIVE.

BENCH, SEE SPECIFICATIONS

CIP CONCRETE PAVEMENT

ENGINEERED WOOD FIBER

CIP CONCRETE RETAINING WALL

PIP RUBBER SAFETY
SURFACING WITH
CONCRETE SLOPE

SCORE JOINT

----- EXPANSION JOINT

STEEL EDGE

2 CONCRETE SLOPE LAYOUT
SCALE: 1-1/2"=1'-0"

IMPROVEMENTS TO
BLOSSOM ST. PLAYGROUND
AT THE PEIRCE ELEMENTARY
SCHOOL
85 PARK AVENUE EXTENSION,
ARLINGTON, MA 02474