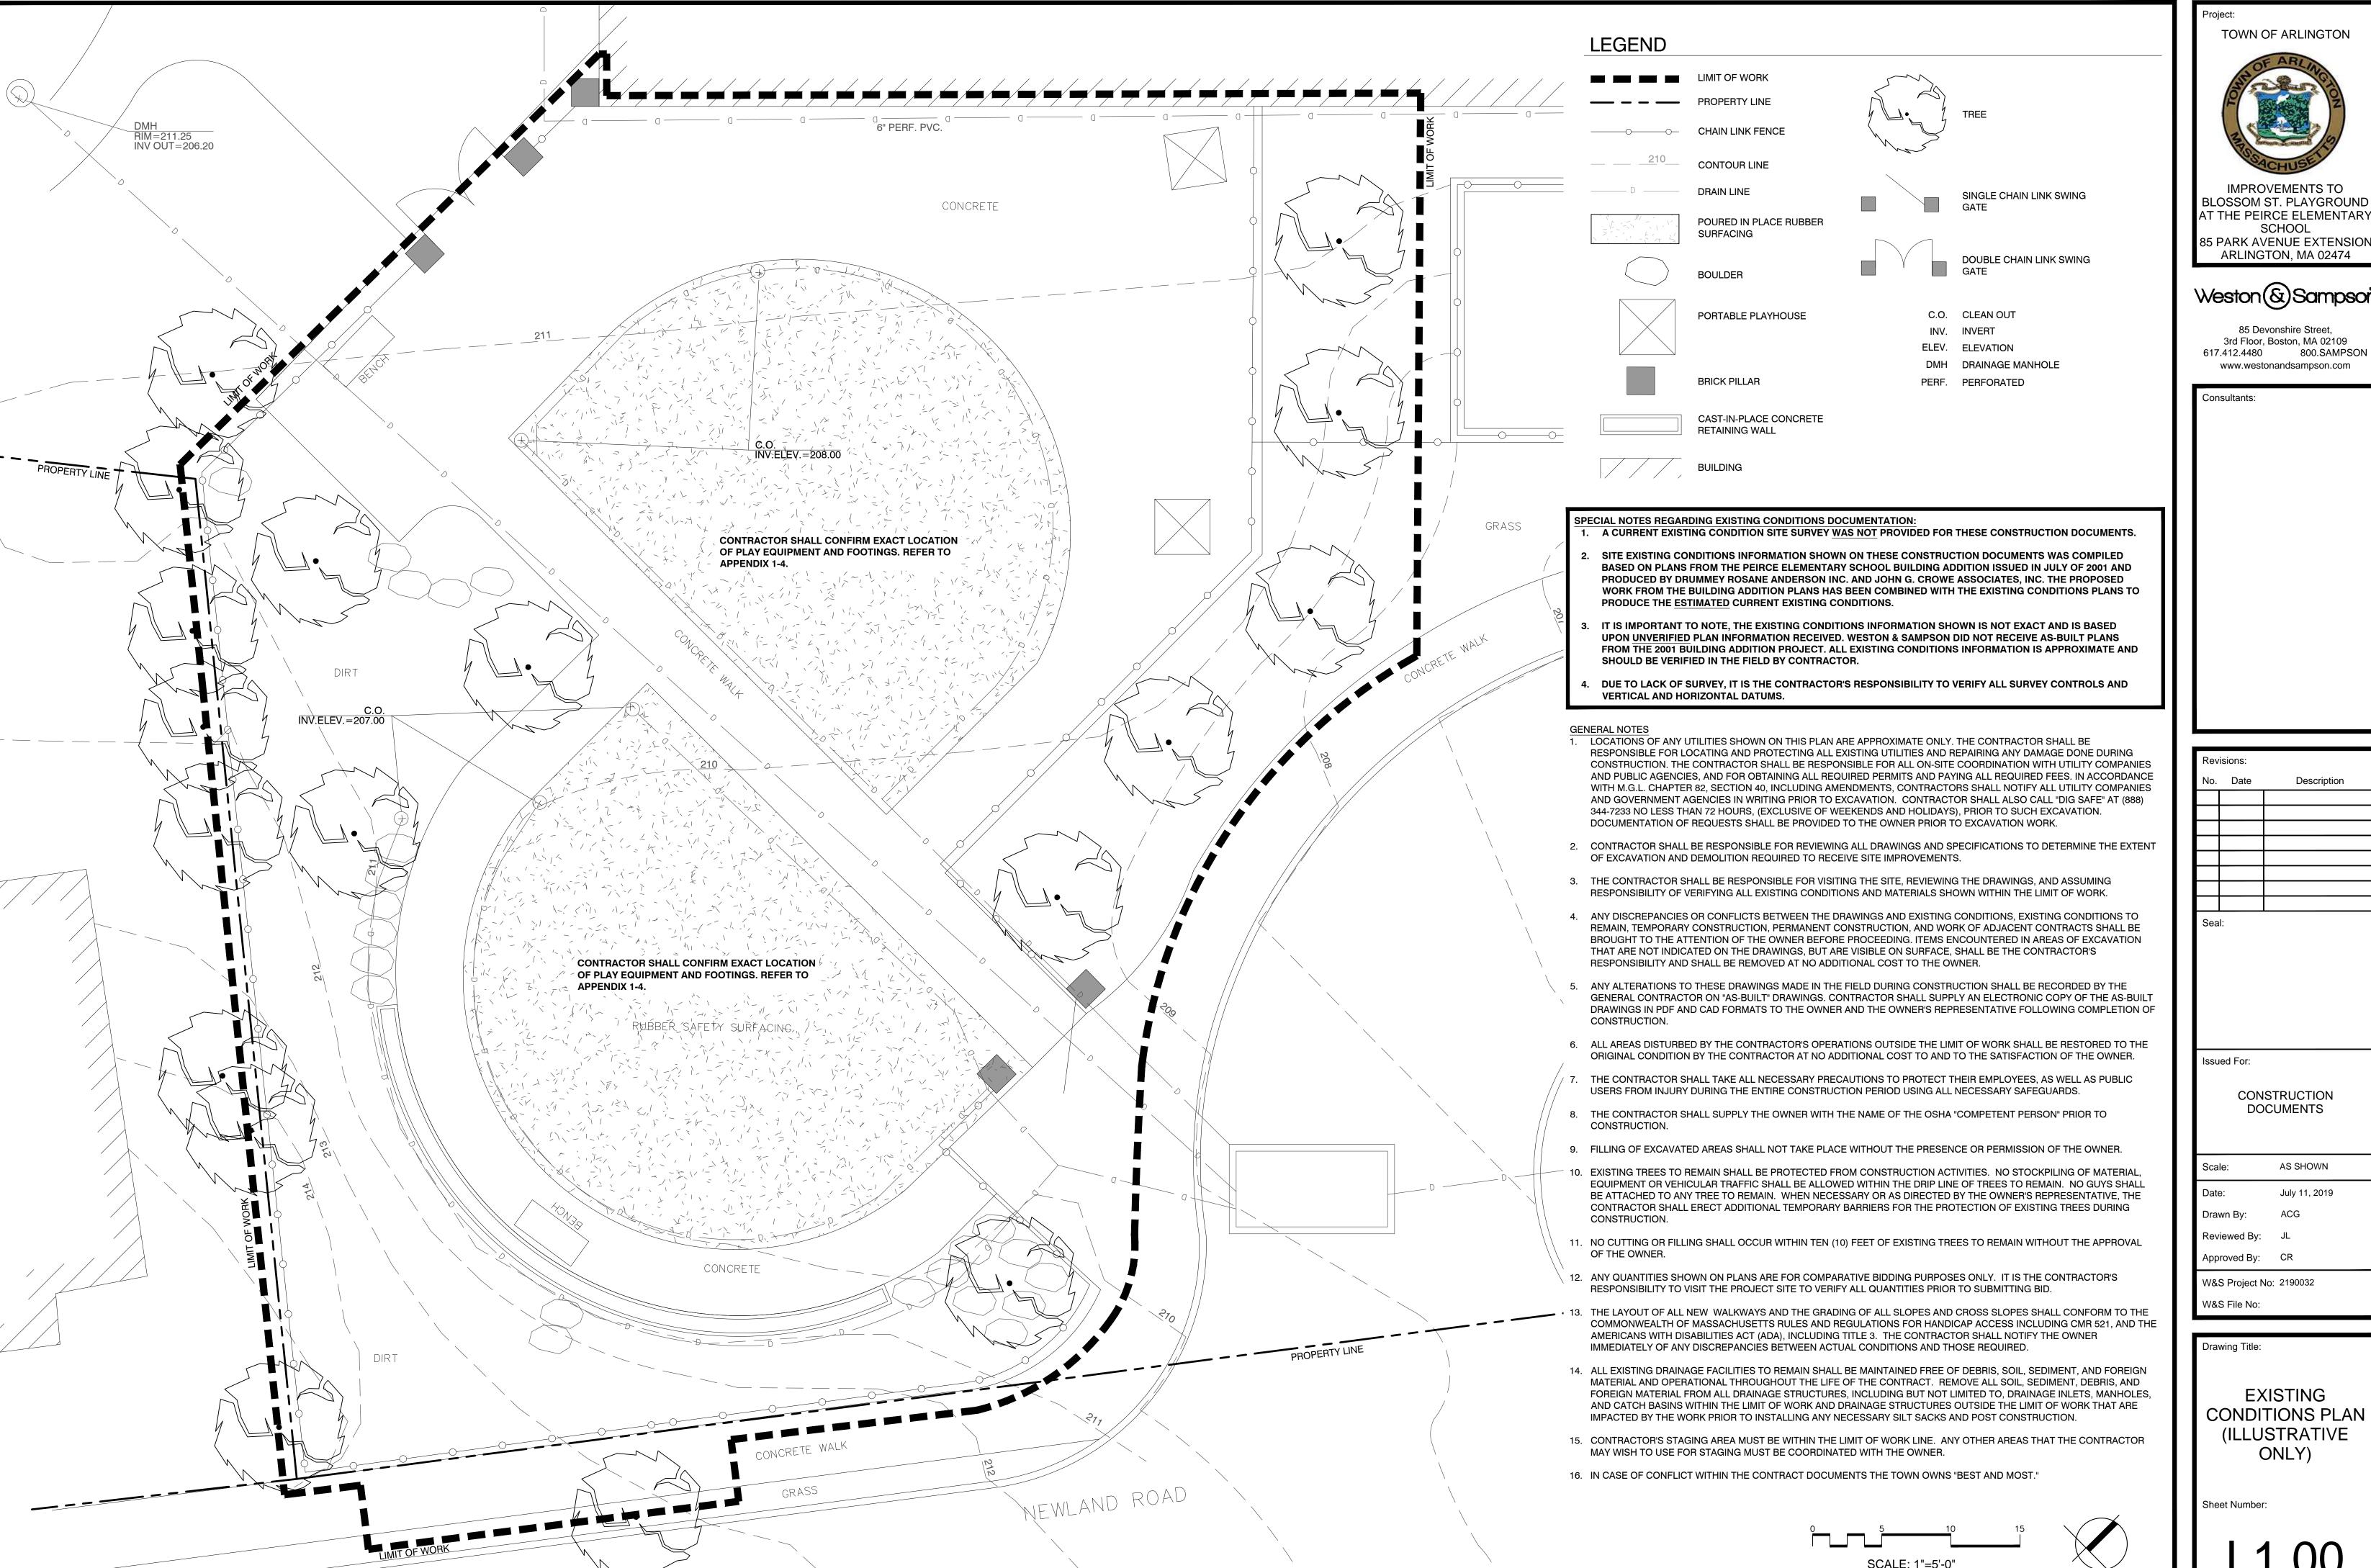

# CONSTRUCTION DOCUMENTS

SPECIAL NOTES REGARDING EXISTING CONDITIONS DOCUMENTATION:

- 2. SITE EXISTING CONDITIONS INFORMATION SHOWN ON THESE CONSTRUCTION DOCUMENTS WAS COMPILED
- 2. SITE EXISTING CONDITIONS INFORMATION SHOWN ON THESE CONSTRUCTION DOCUMENTS WAS COMPILED BASED ON PLANS FROM THE PEIRCE ELEMENTARY SCHOOL BUILDING ADDITION ISSUED IN JULY OF 2001 AND PRODUCED BY DRUMMEY ROSANE ANDERSON INC. AND JOHN G. CROWE ASSOCIATES, INC. THE PROPOSED WORK FROM THE BUILDING ADDITION PLANS HAS BEEN COMBINED WITH THE EXISTING CONDITIONS PLANS 1 PRODUCE THE ESTIMATED CURRENT EXISTING CONDITIONS.
- 3. IT IS IMPORTANT TO NOTE, THE EXISTING CONDITIONS INFORMATION SHOWN IS NOT EXACT AND IS BASED UPON <u>UNVERIFIED</u> PLAN INFORMATION RECEIVED. WESTON & SAMPSON DID NOT RECEIVE AS-BUILT PLANS FROM THE 2001 BUILDING ADDITION PROJECT. ALL EXISTING CONDITIONS INFORMATION IS APPROXIMATE AND SHOULD BE VERIFIED IN THE FIELD BY CONTRACTOR.
- 4. DUE TO LACK OF SURVEY, IT IS THE CONTRACTOR'S RESPONSIBILITY TO VERIFY ALL SURVEY CONTROLS AND VERTICAL AND HORIZONTAL DATUMS.

DOCUMENTS

AS SHOWN

**EXISTING** CONDITIONS PLAN (ILLUSTRATIVE

**TOWN OF ARLINGTON IMPROVEMENTS TO** 

BLOSSOM ST. PLAYGROUND AT THE PEIRCE ELEMENTARY SCHOOL 85 PARK AVENUE EXTENSION ARLINGTON, MA 02474

85 Devonshire Street, 3rd Floor, Boston, MA 02109 617.412.4480 800.SAMPSON www.westonandsampson.com