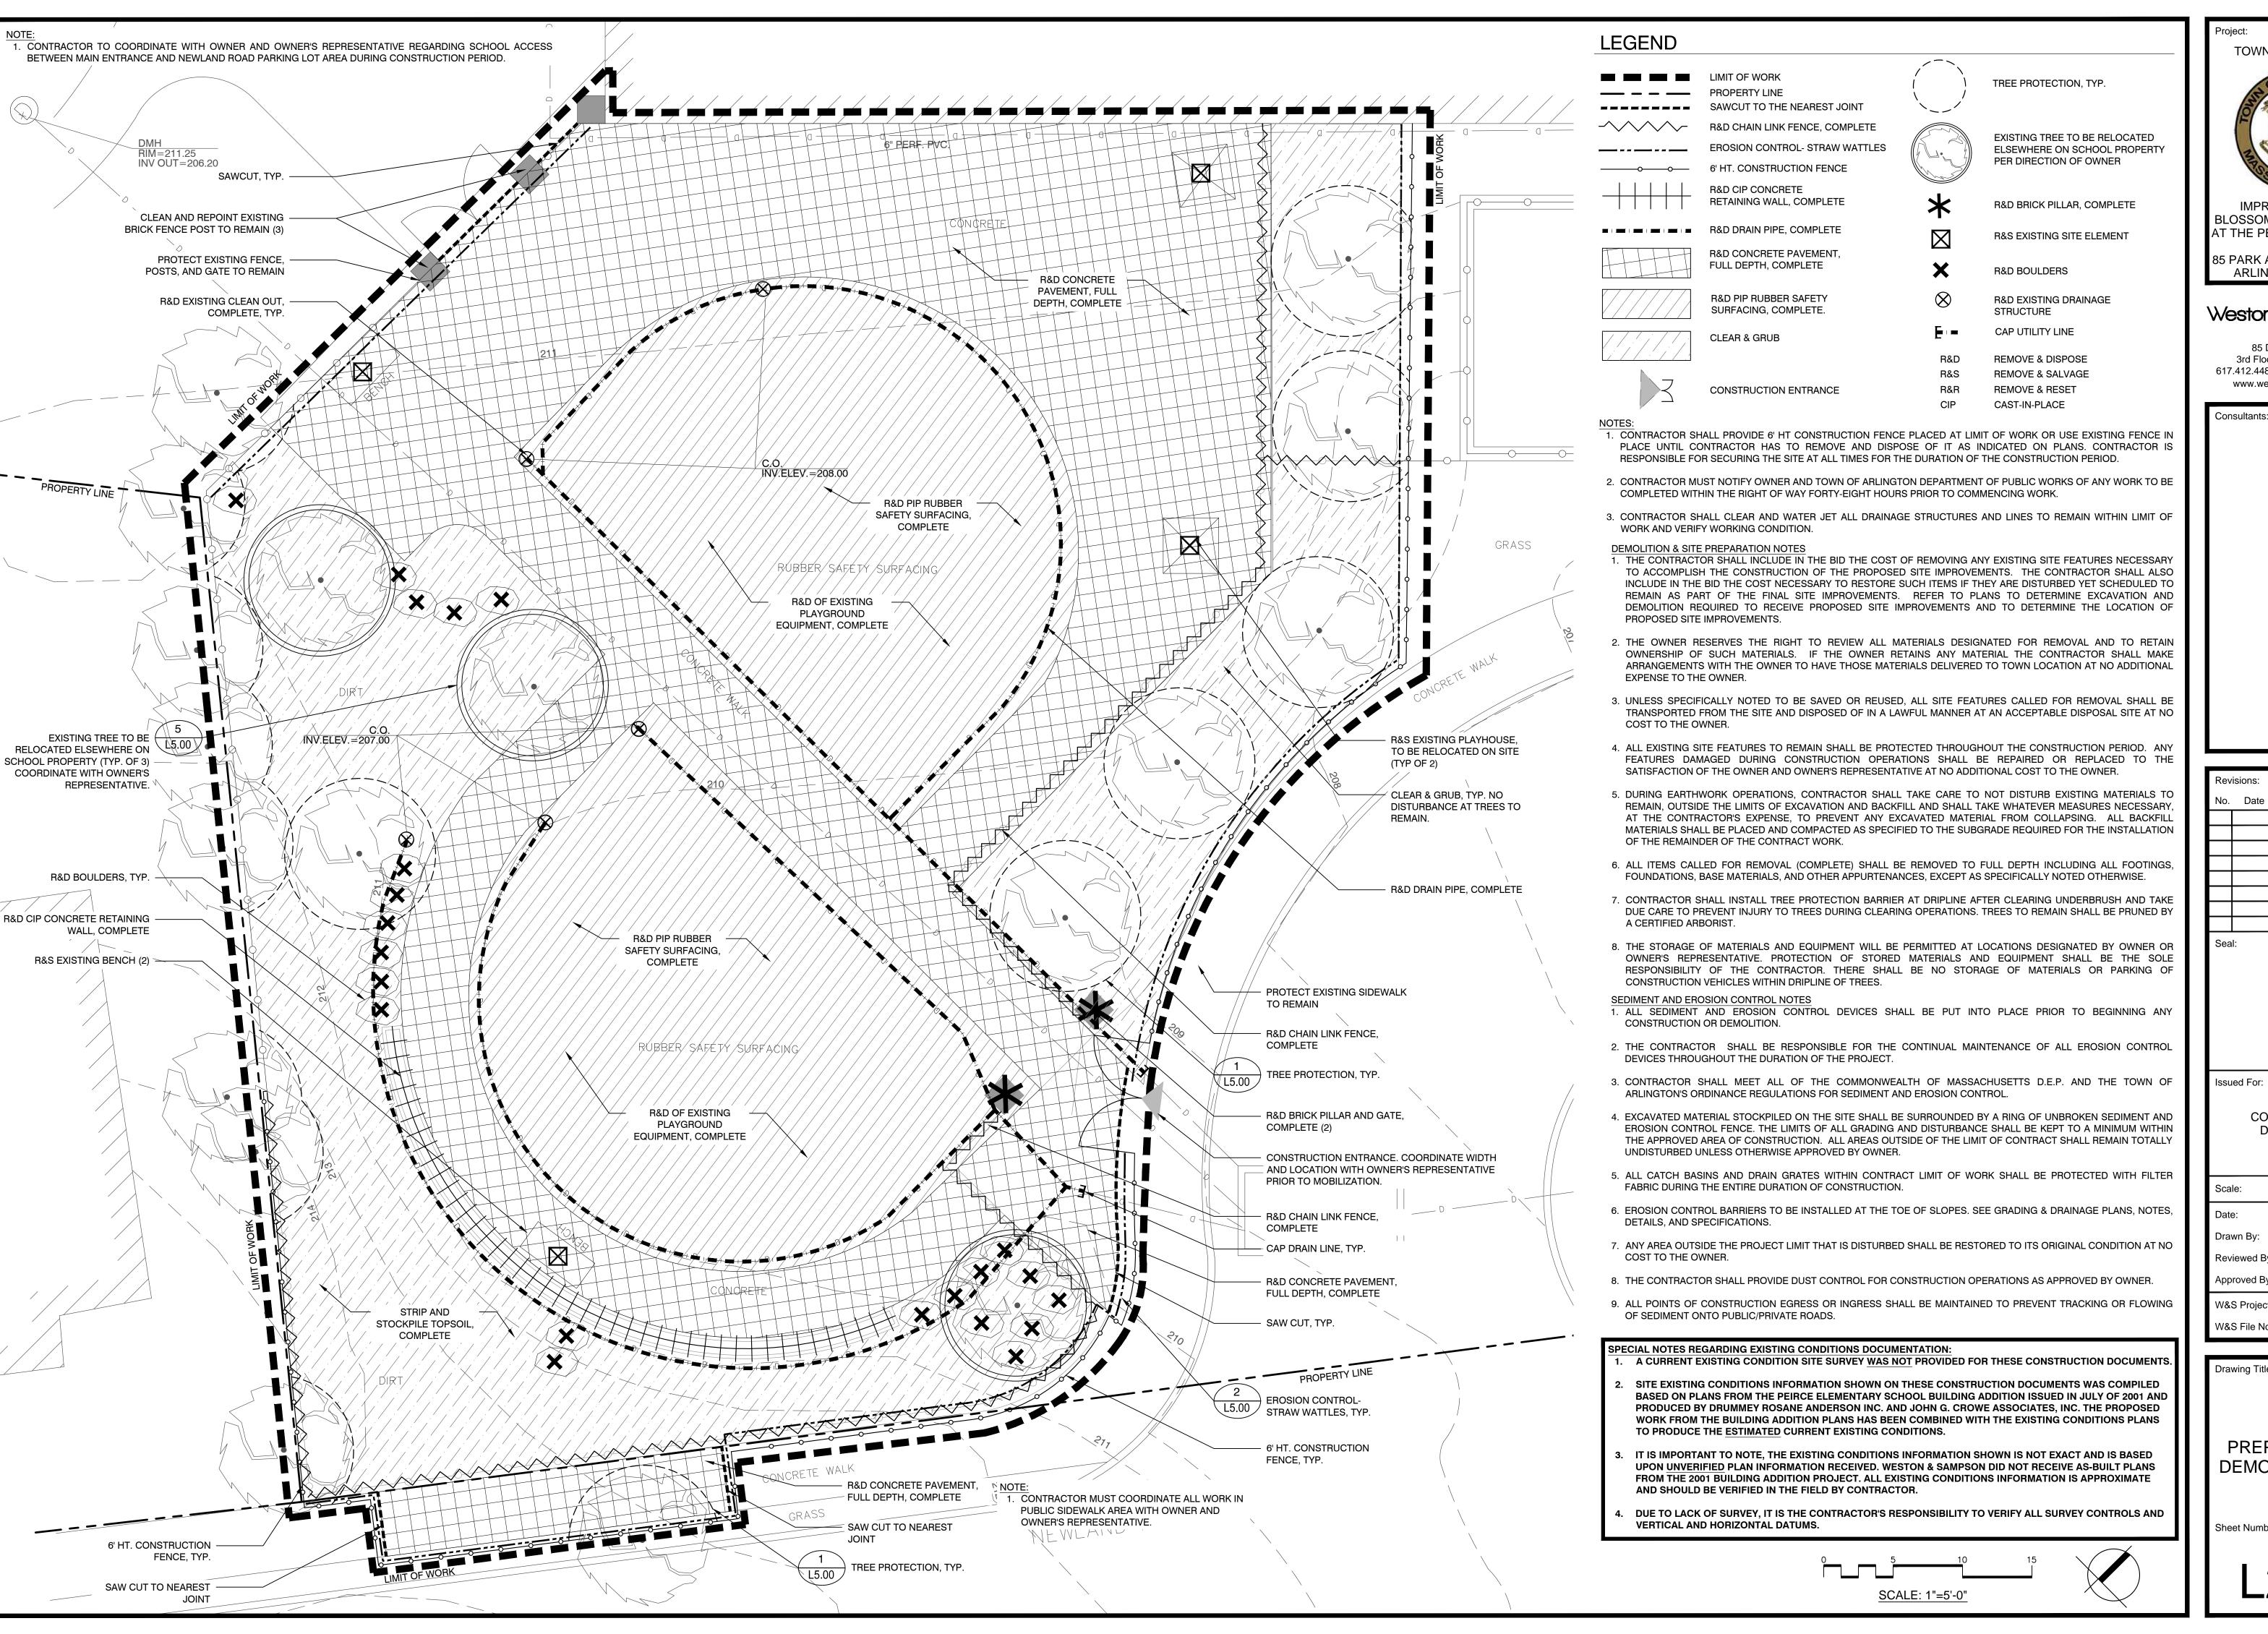

CONSTRUCTION DOCUMENTS

AS SHOWN

July 11, 2019 Date: Drawn By:

Reviewed By: Approved By: CR

W&S Project No: 2190032 W&S File No:

Drawing Title:

PREPARATION & **DEMOLITION PLAN** 

TOWN OF ARLINGTON **IMPROVEMENTS TO** 