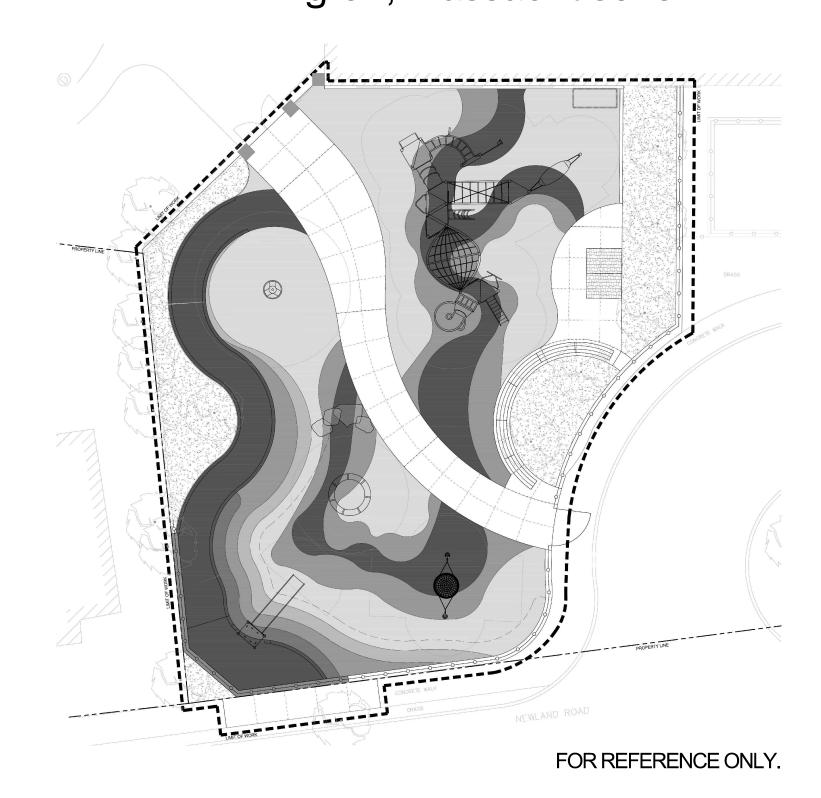

DOCUMENTS

AS SHOWN

**EXISTING** CONDITIONS PLAN (ILLUSTRATIVE

**TOWN OF ARLINGTON IMPROVEMENTS TO** 

BLOSSOM ST. PLAYGROUND AT THE PEIRCE ELEMENTARY SCHOOL 85 PARK AVENUE EXTENSION ARLINGTON, MA 02474

85 Devonshire Street, 3rd Floor, Boston, MA 02109 617.412.4480 800.SAMPSON www.westonandsampson.com