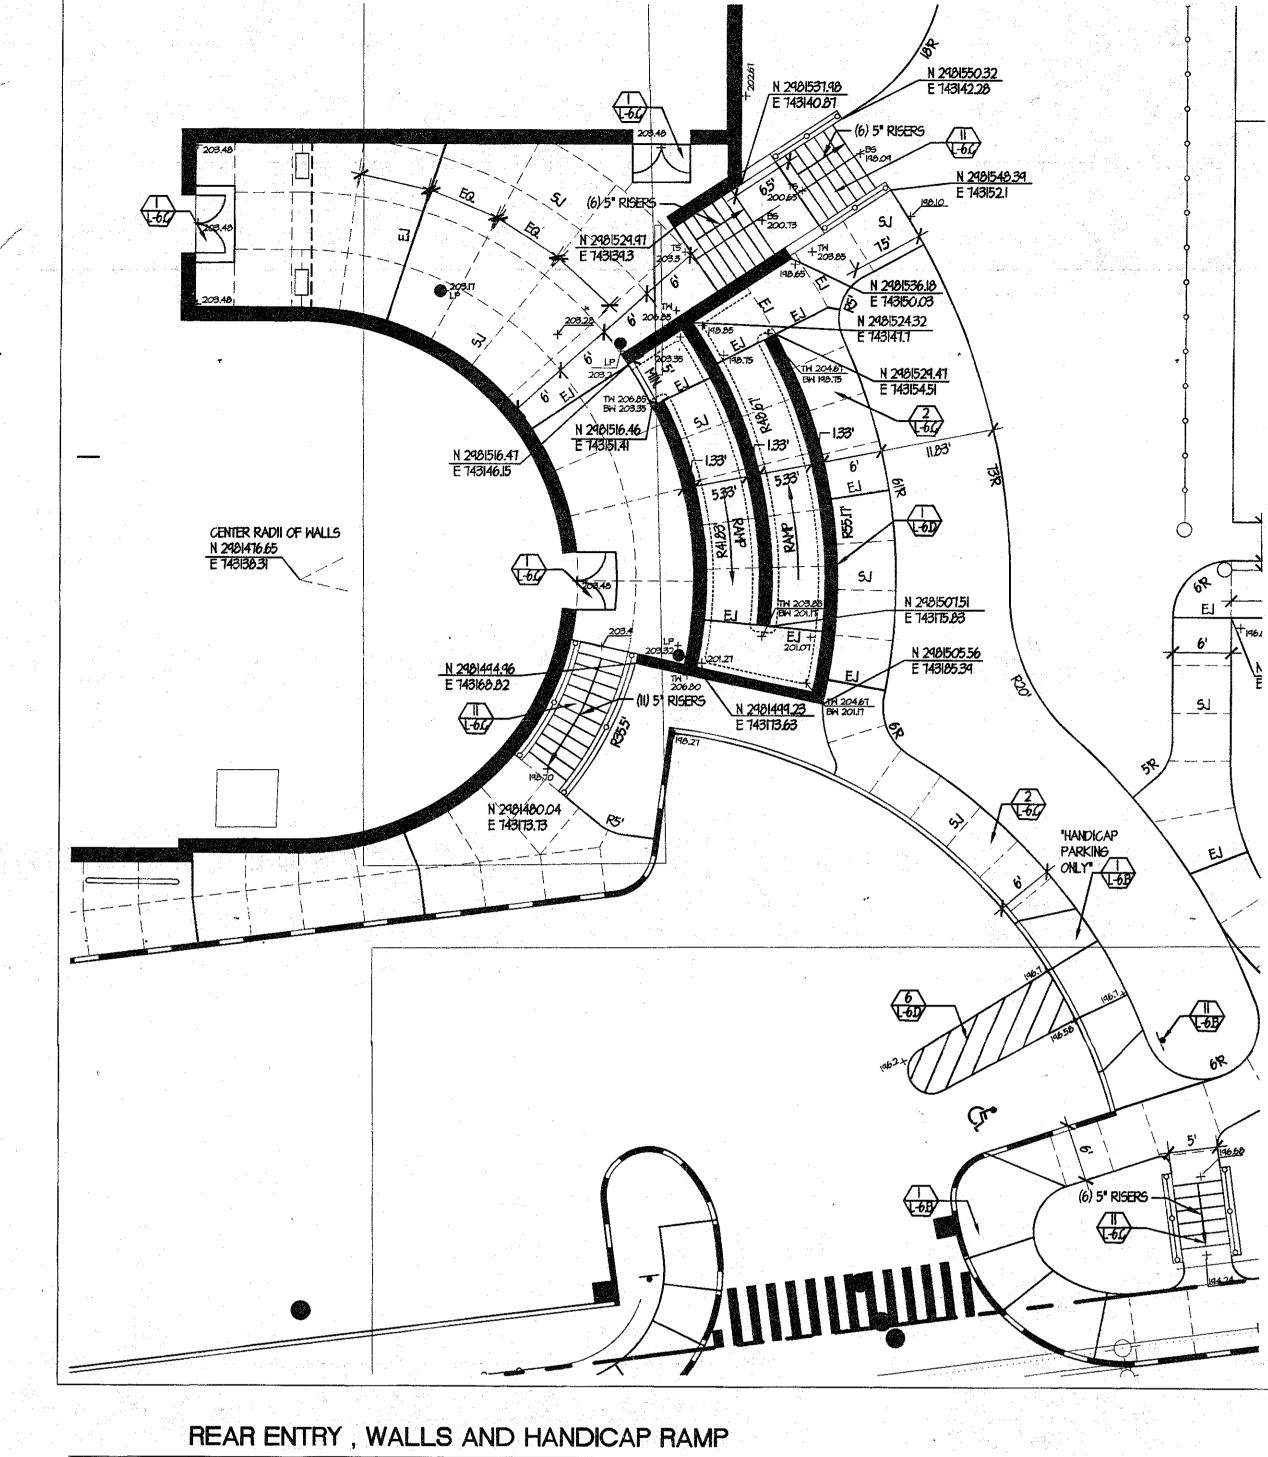

2. COORDINATES FOR RADIAL WALL ARE TO OUTSIDE FACE OF WALLS.

SCALE |"=10"

SWITCHBACK HANDICAP RAMP AND HANDRAIL

DETAILED SITE PLAN AND HANDICAP RAMP DETAIL

Scale: AS SHOWN

Dr. By: RC. BW. HW

Job No.: 99480

Date: 3/7/01

L-6.F

Colby Hall 141 Herrick Road P.O. Box 299 Newton Centre, MA. 02159—0299

617-964-1700

JOHN G. CROWE ASSOC., INC.

385 CONCORD AVENUE BELMONT, MA 02178 TEL(617) 484-7109 FAX (617) 484-1508

PEIRCE

ELEMENTARY

SCHOOL

ARLINGTON

MASSACHUSETTS

DRUMMEY ROSANE ANDERSON

Interior Design