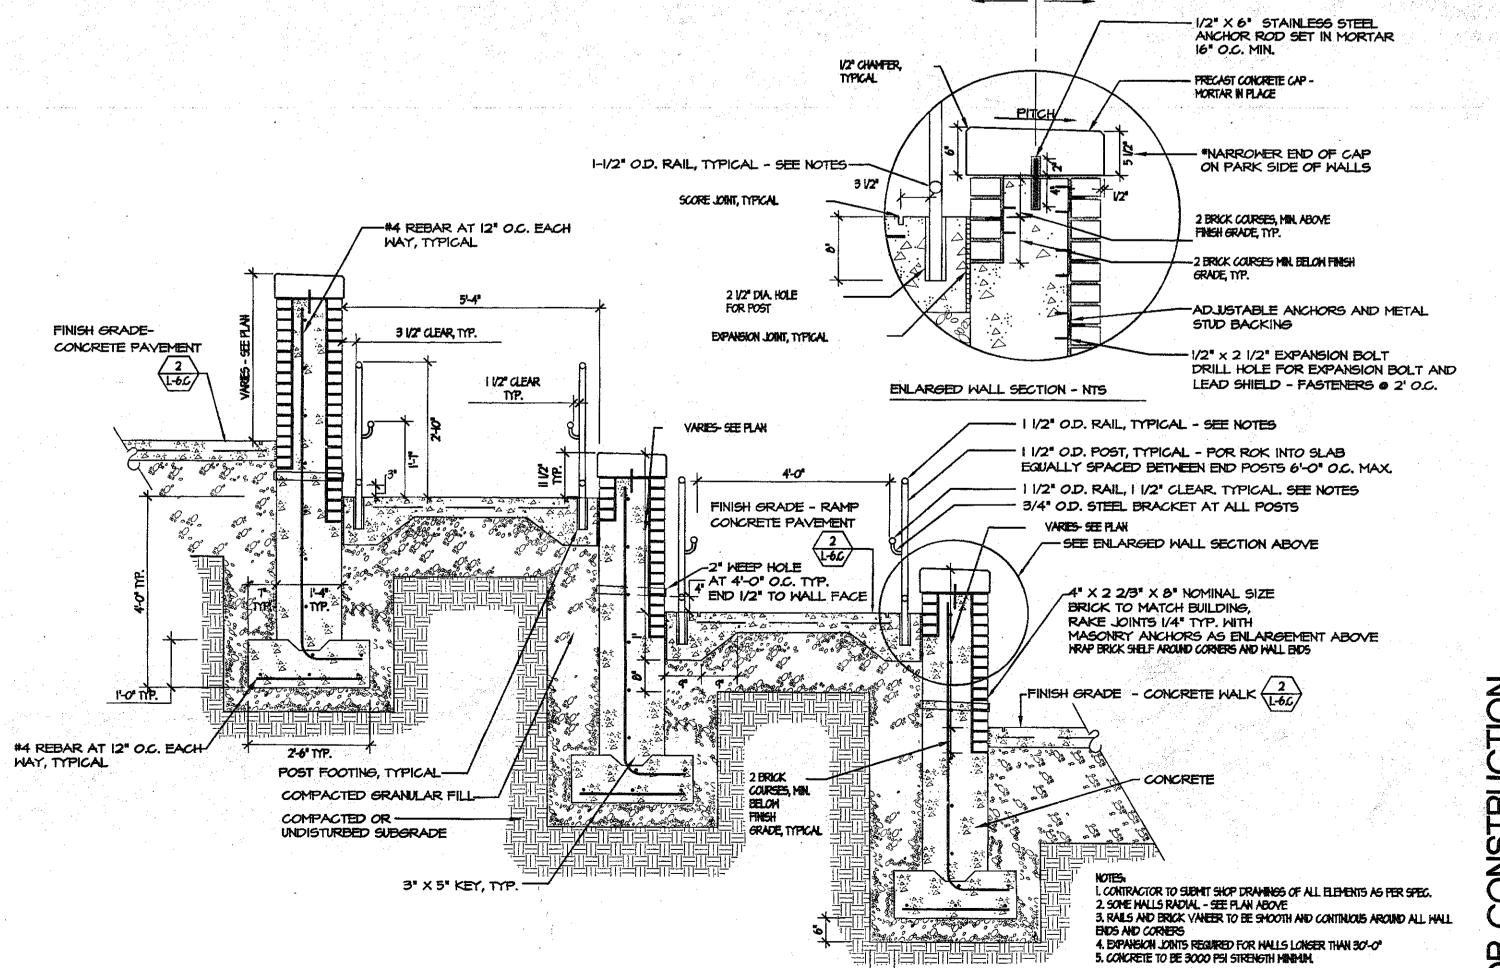

Revisions: No. Date Description Seal: Issued For: CONSTRUCTION DOCUMENTS N.T.S. Scale: July 11, 2019 Date: Drawn By: Reviewed By: JL Approved By: CR

**Drawing Title:** CONSTRUCTION **DETAILS** 

W&S Project No: 2190032

Drawn By: ACG

Reviewed By: JL

Approved By: CR

W&S Project No: 2190032

Drawing Title:

W&S File No:

CONSTRUCTION DETAILS

Sheet Number:

L5.01

BLACK VINYL CHAIN LINK (BVCL) FENCE

4' HT. CHAIN LINK FENCE SINGLE SWING GATE SCALE: N.T.S.

#### CONCRETE MOW STRIP AT FENCE

- NOTES:

  1. MOW STRIP CORNERS ADJACENT TO RESILIENT SURFACING SHALL BE SQUARE TO ENSURE SMOOTH INTERFACE BETWEEN MATERIALS.
- 2. MOW STRIP CORNERS ADJACENT TO PLANTING BED OR LAWN AREAS WILL HAVE  $\frac{1}{2}$  CHAMFER.
- 3. CONTRACTOR SHALL PROVIDE <sup>1</sup>/<sub>2</sub>" PREMOLDED POLYETHYLENE FOAM EXPANSION JOIN, FULL
- DEPTH WITH SILICONE SEALANT EVERY 30' O.C. UNLESS OTHERWISE NOTED.

  4. CONTRACTOR SHALL USE EXTREME CAUTION AT ROOT ZONE OF EXISTING TREES TO REMAIN. CONTRACTOR SHALL CLEAN CUT ANY ROOTS OVER 2" DIA. THAT ARE EFFECTED BY THE SCOPE OF WORK. CONTRACTOR SHALL CONSULT ARBORIST PRIOR TO ANY ROOT REMOVAL.

SCALE: N.T.S.

CONCRETE MOW CURB AT POURED- IN- PLACE RUBBER SAFETY SURFACING

#### NOTES:

- 1. MOW STRIP CORNERS ADJACENT TO RESILIENT SURFACING SHALL BE SQUARE TO ENSURE SMOOTH INTERFACE BETWEEN MATERIALS.
- 2. MOW STRIP CORNERS ADJACENT TO PLANTING BED OR LAWN AREAS WILL HAVE  $\frac{1}{2}$  CHAMFER
- 3. CONTRACTOR SHALL PROVIDE  $\frac{1}{2}$ " PREMOLDED POLYETHYLENE FOAM EXPANSION JOIN, FULL
- DEPTH WITH SILICONE SEALANT EVERY 30' O.C. UNLESS OTHERWISE NOTED.

4 CONC

CONCRETE MOW STRIP

SCALE: N.T.S.

AT THE PEIRCE ELEMENTARY
SCHOOL
85 PARK AVENUE EXTENSION
ARLINGTON, MA 02474

Weston & Sampson

85 Devonshire Street, 3rd Floor, Boston, MA 02109 617.412.4480 800.SAMPSON www.westonandsampson.com