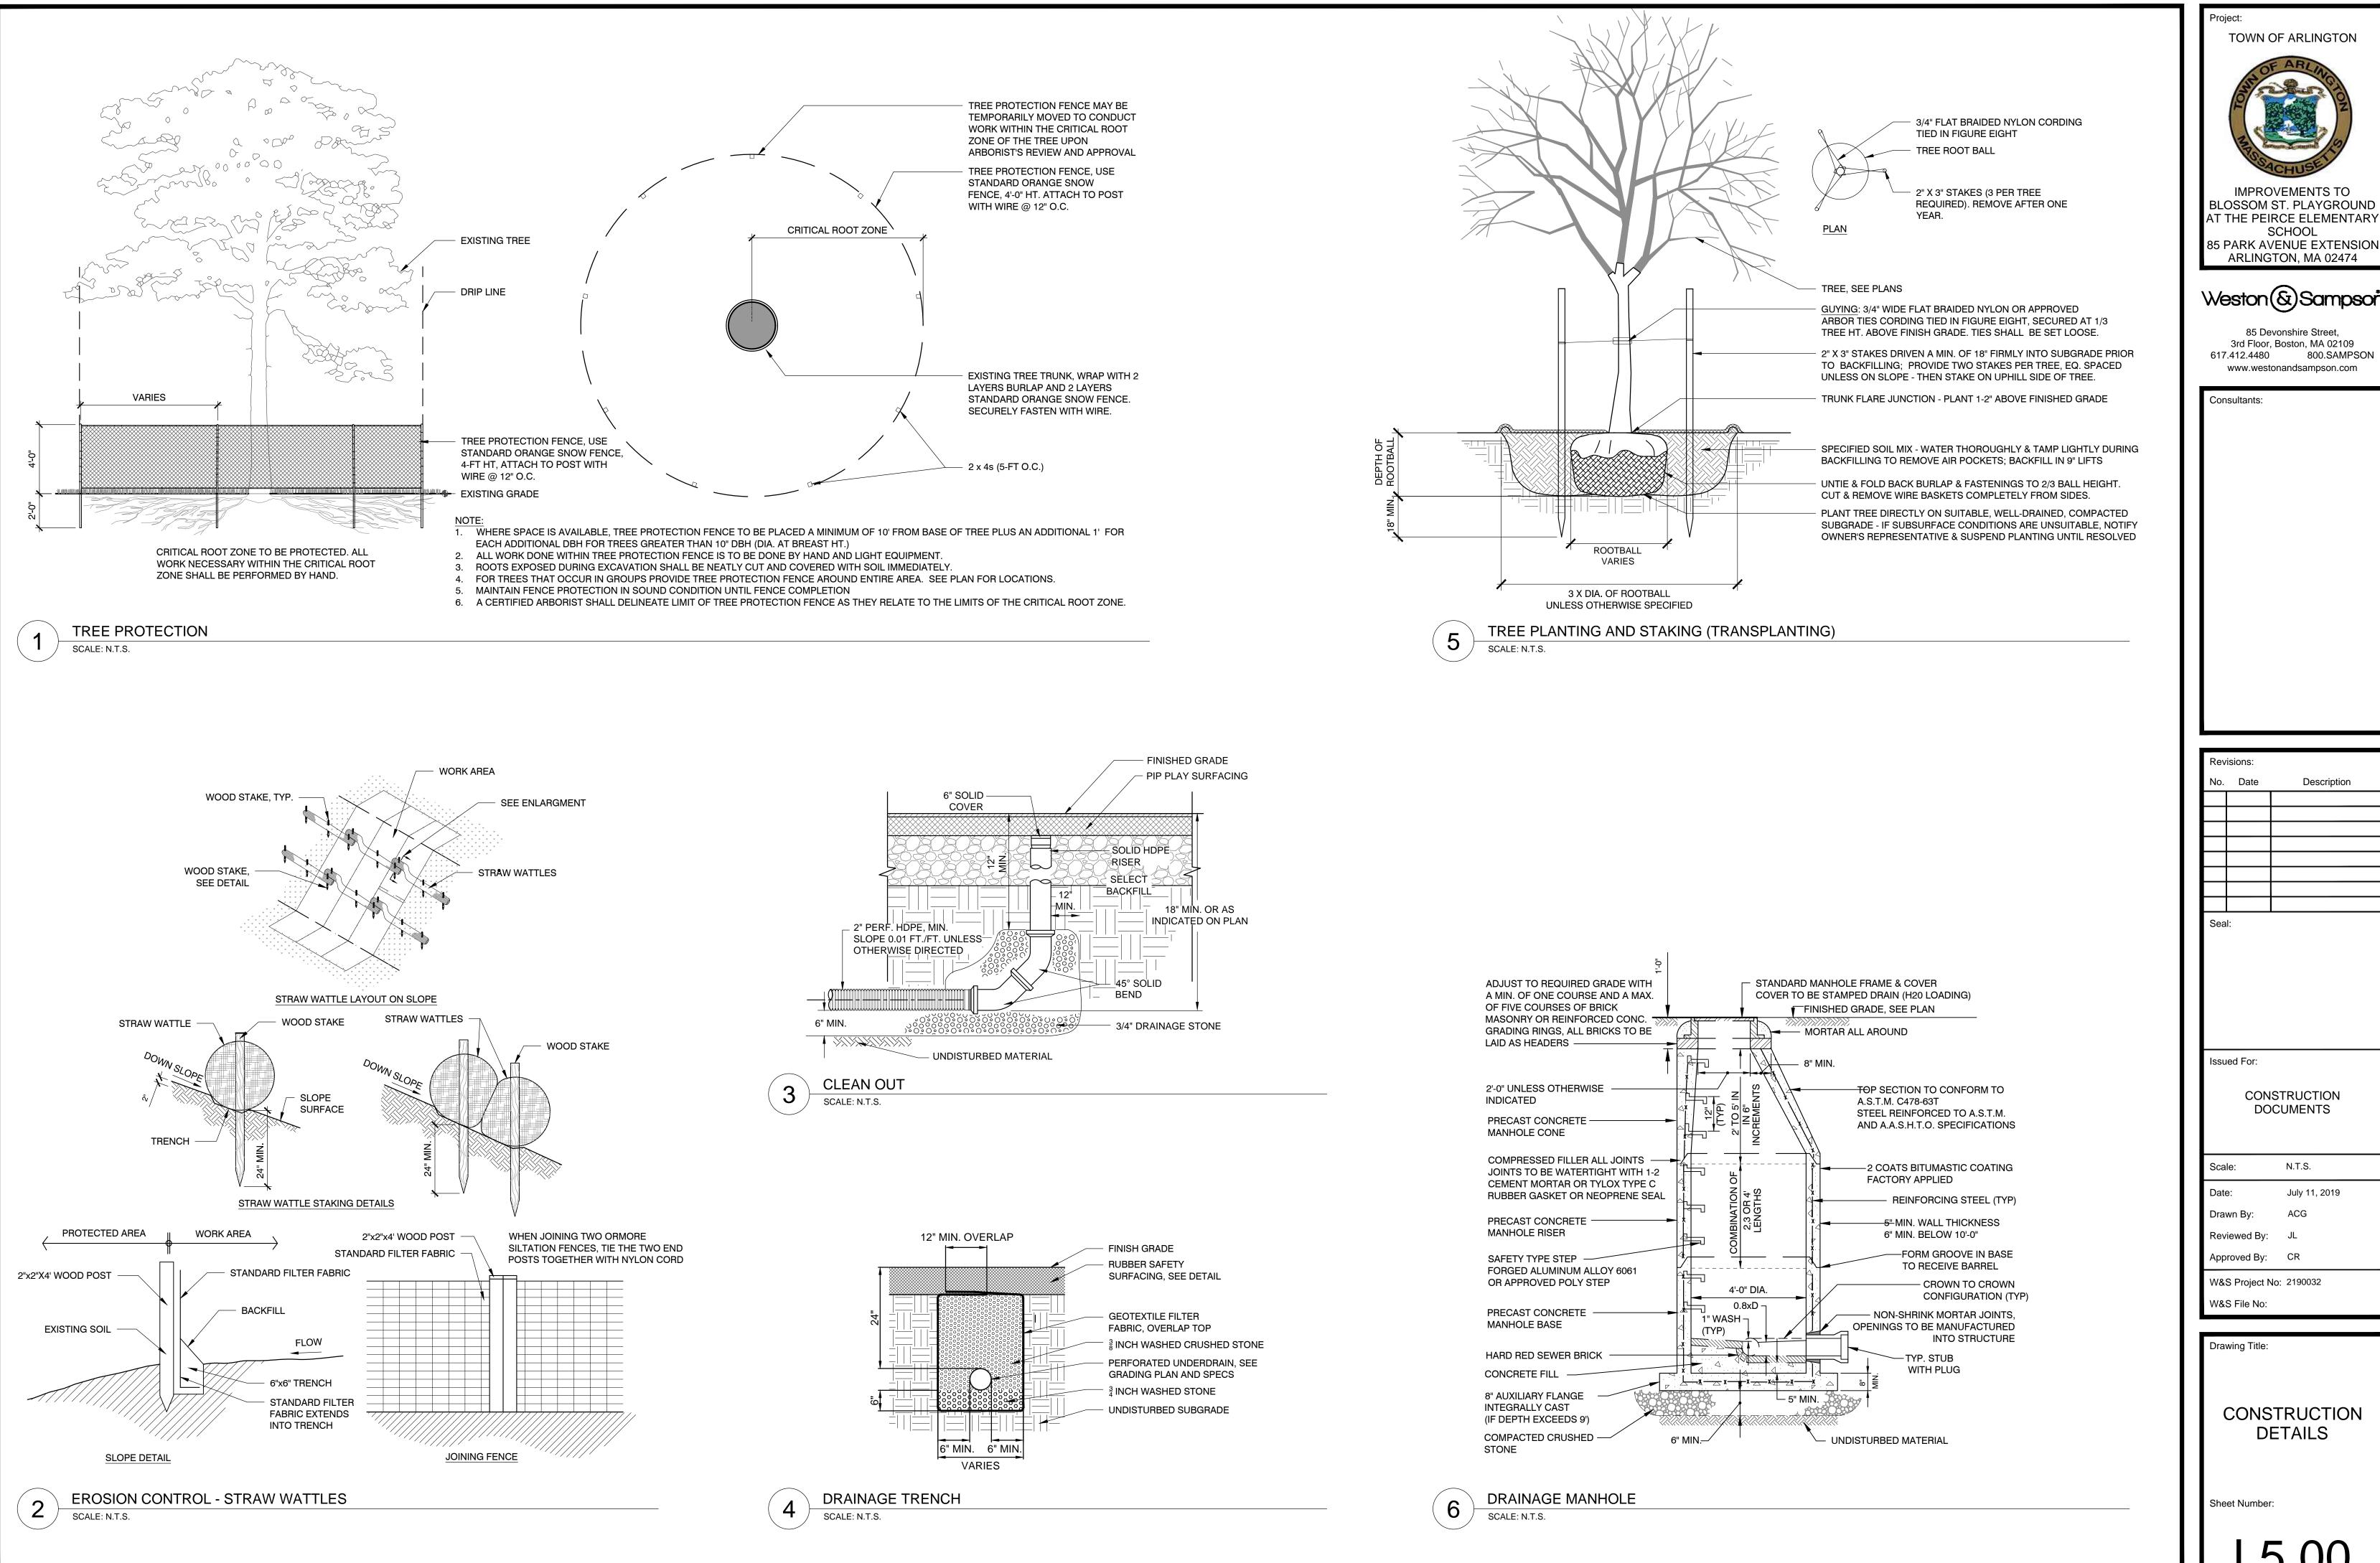

Revisions: No. Date Description Seal: Issued For: CONSTRUCTION DOCUMENTS N.T.S. Scale: July 11, 2019 Date: Drawn By: Reviewed By: JL Approved By: CR

**Drawing Title:** CONSTRUCTION **DETAILS** 

W&S Project No: 2190032