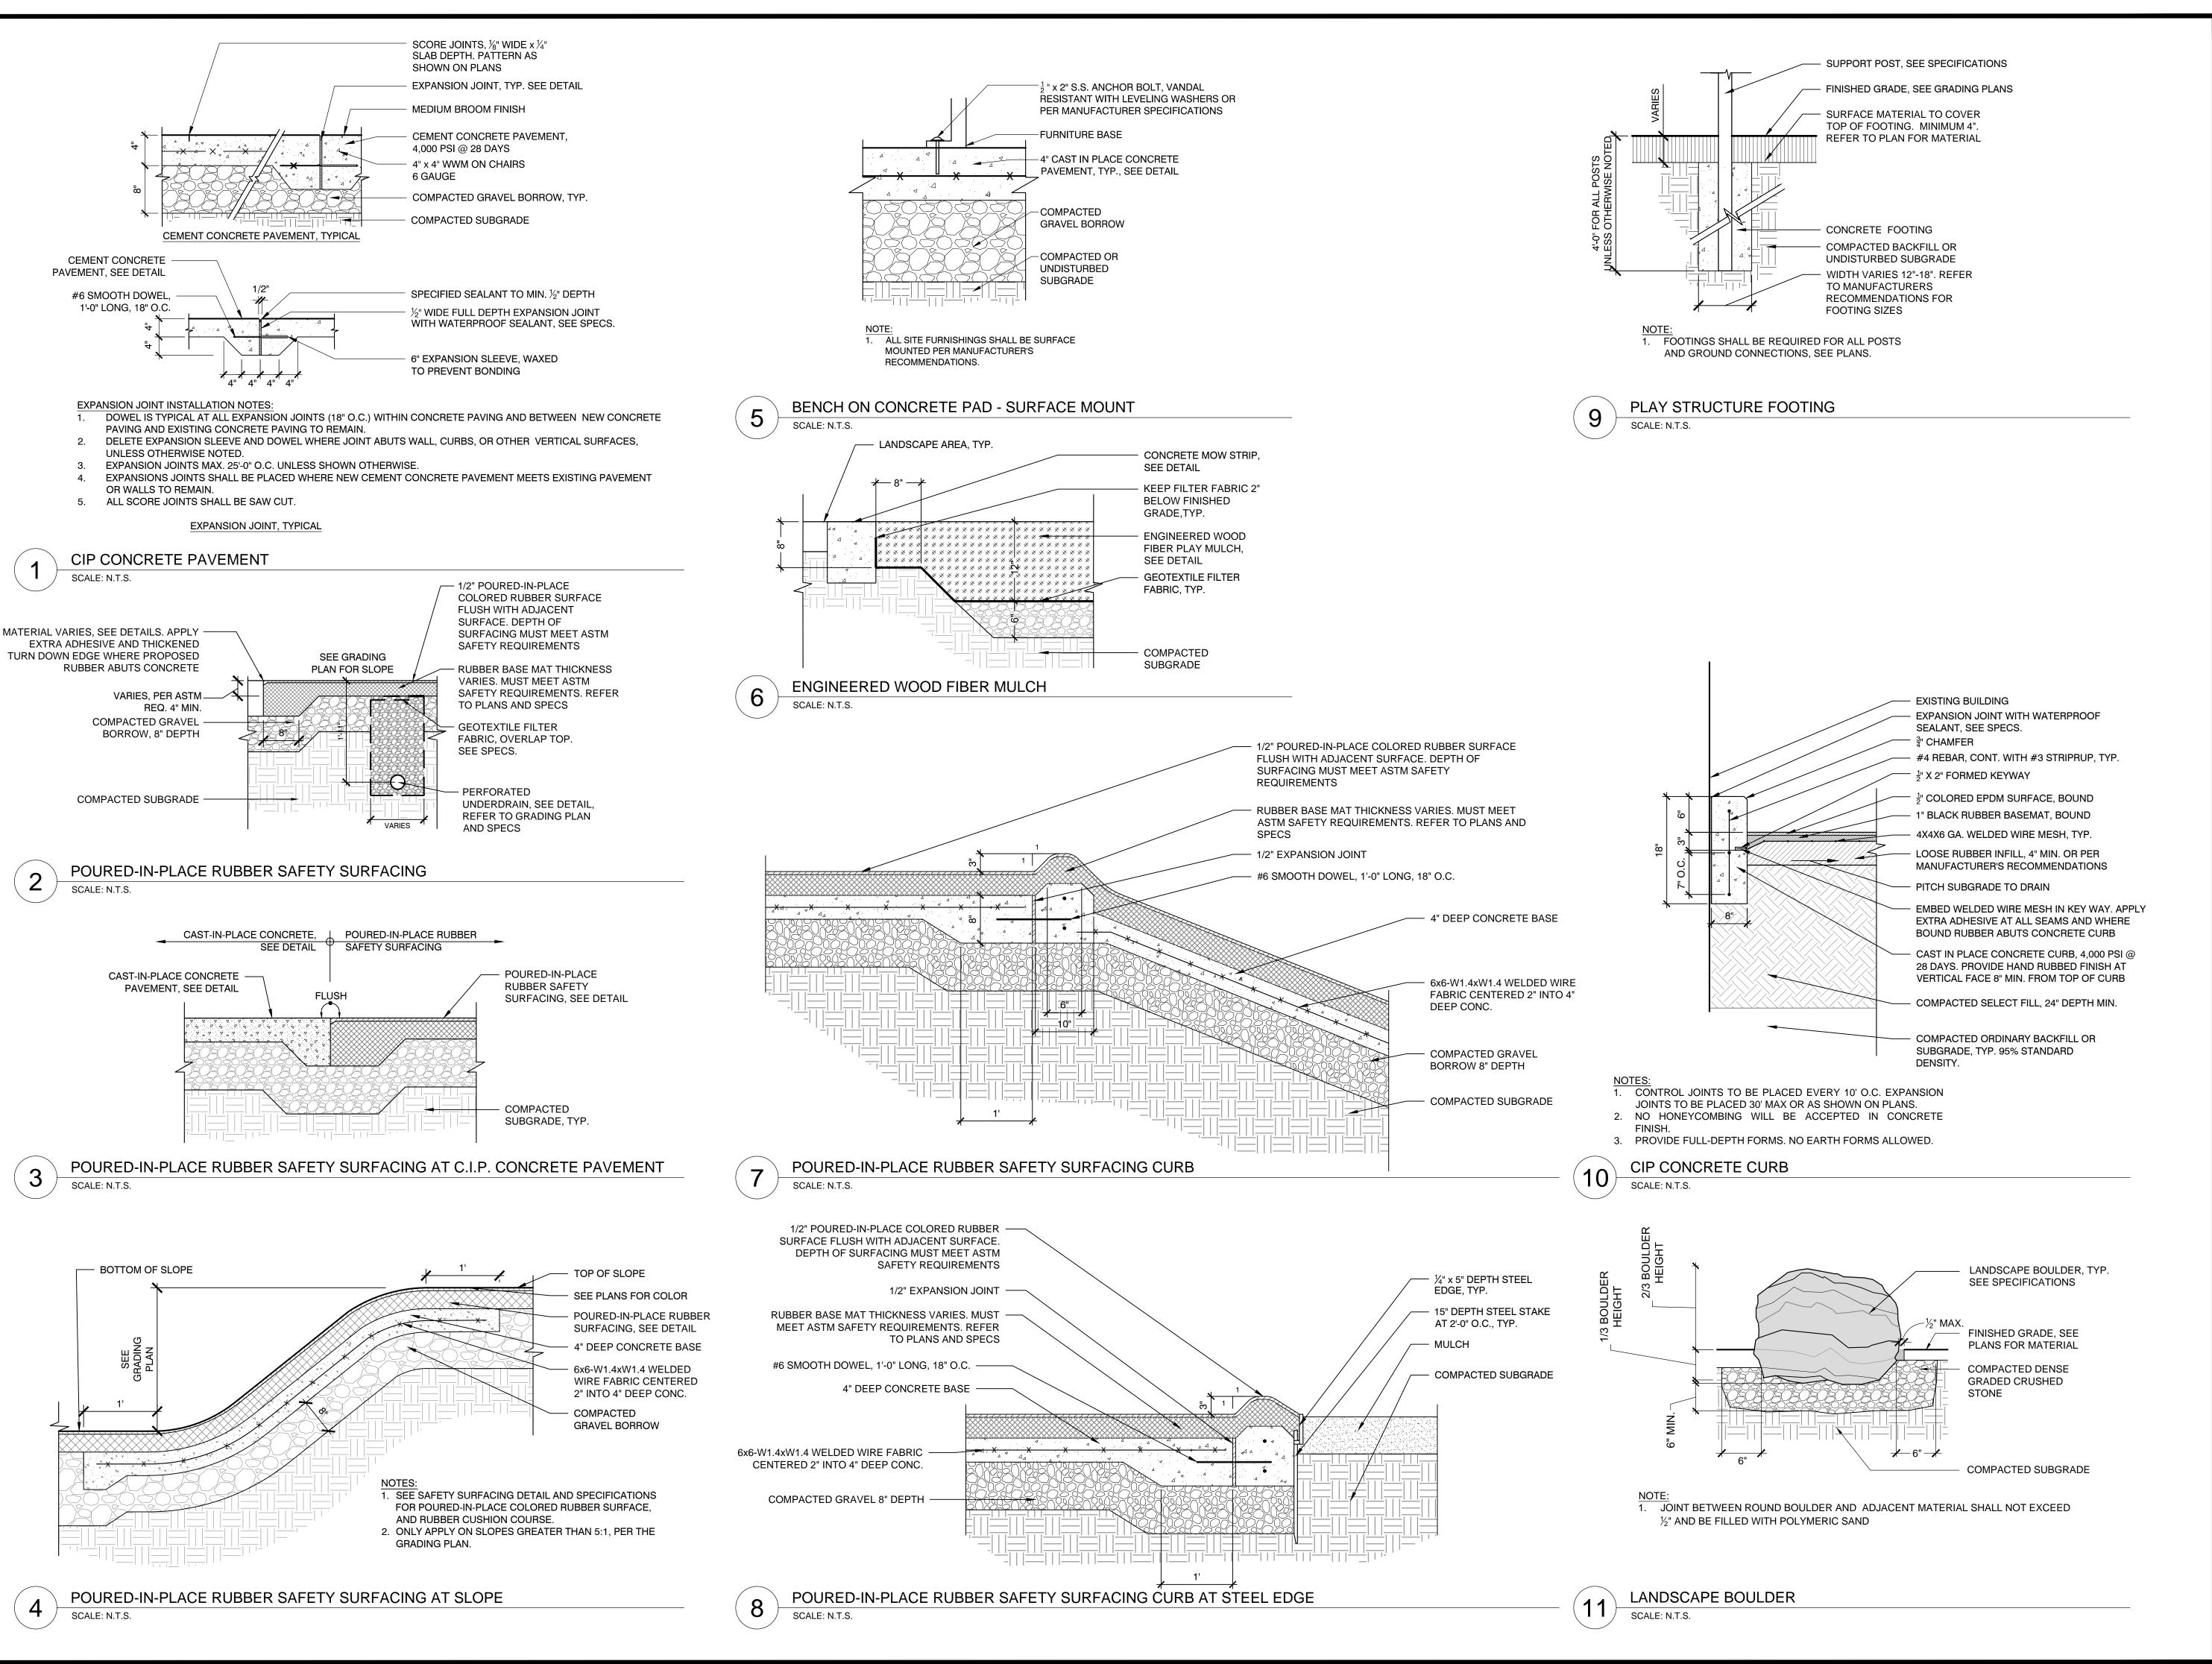

Revisions: No. Date Description Seal: Issued For: CONSTRUCTION DOCUMENTS N.T.S. Scale: July 11, 2019 Date: Drawn By: Reviewed By: JL Approved By: CR

**Drawing Title:** CONSTRUCTION **DETAILS** 

W&S Project No: 2190032