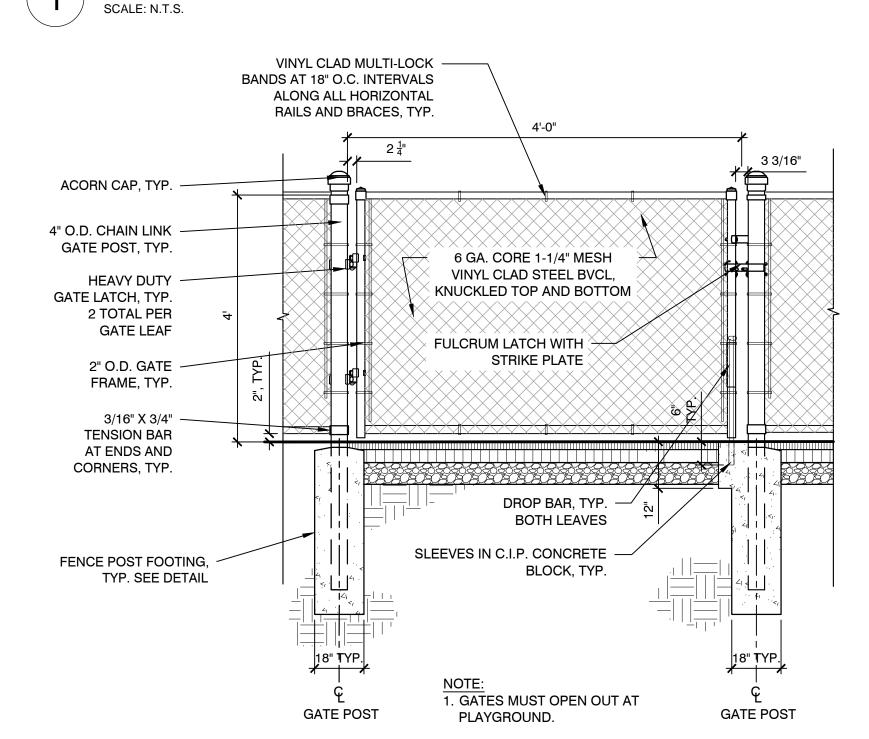

L5.01

BLACK VINYL CHAIN LINK (BVCL) FENCE

4' HT. CHAIN LINK FENCE SINGLE SWING GATE SCALE: N.T.S.