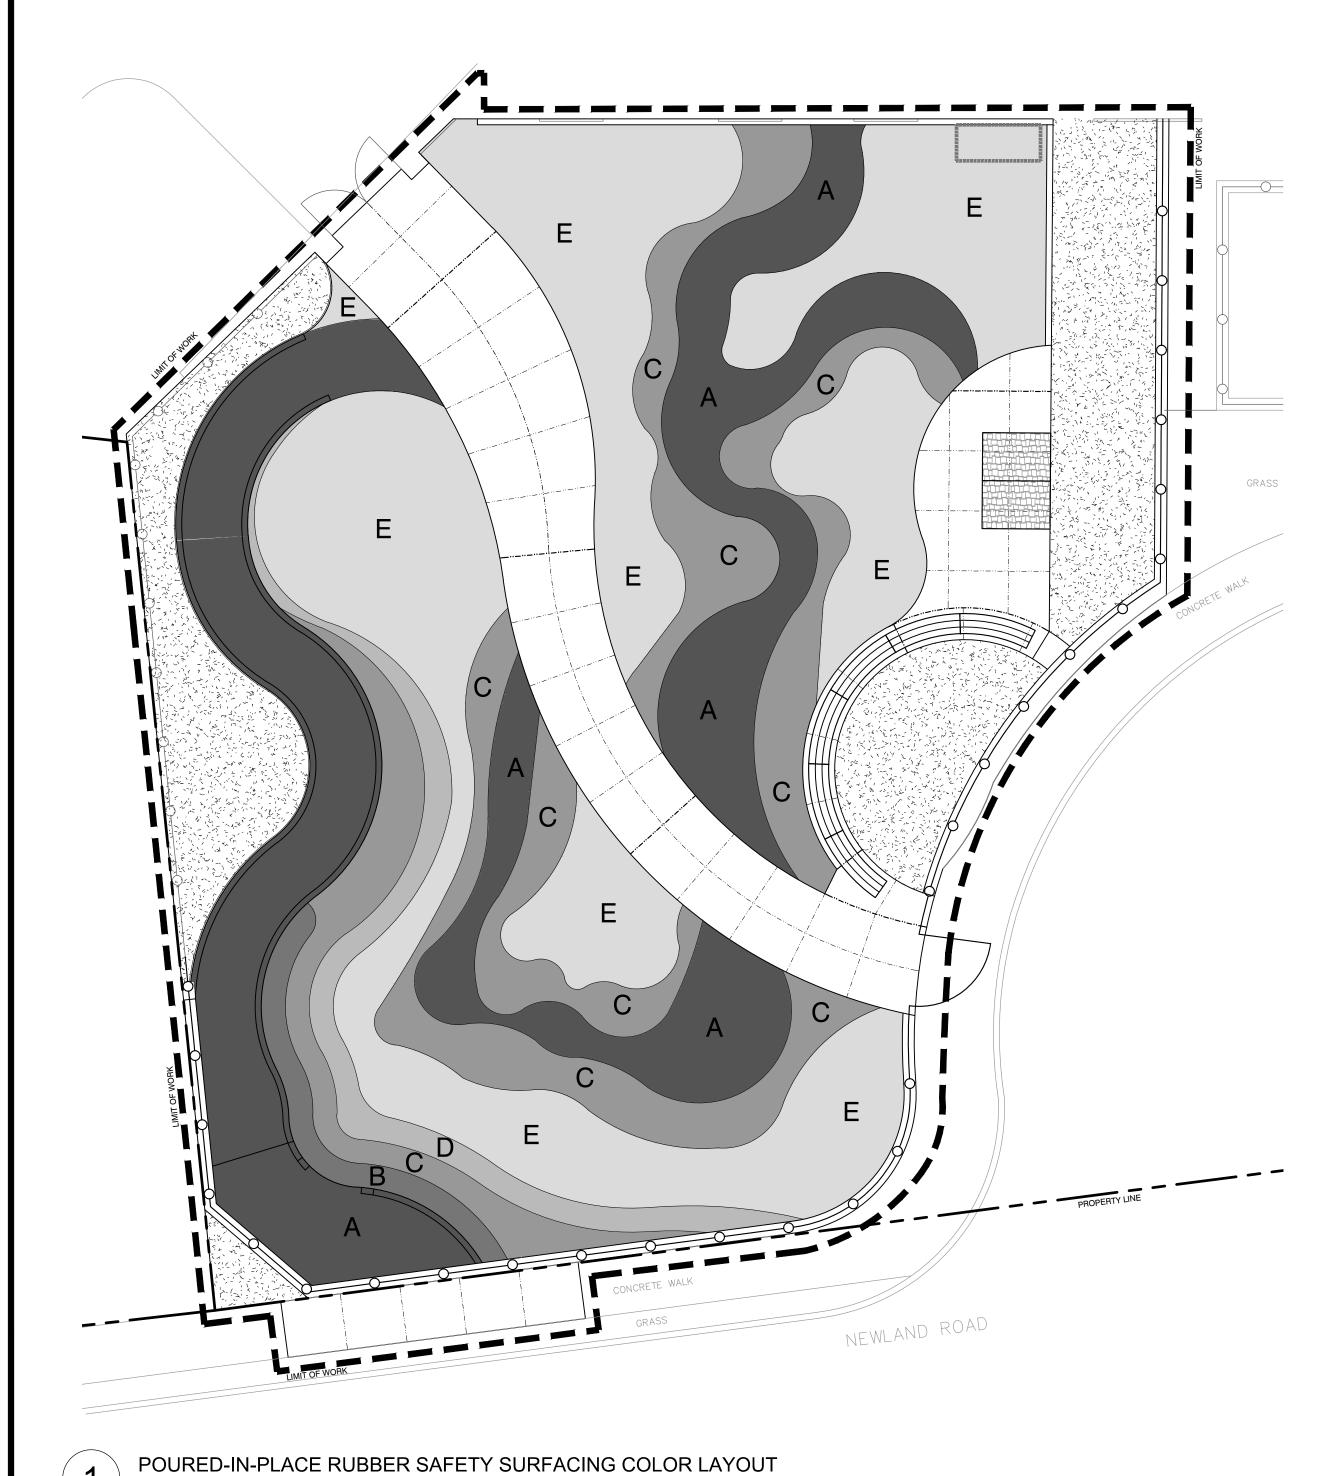

### LEGEND POURED-IN-PLACE RUBBER SAFETY SURFACING COLOR CHART

| Α | COLOR TO BE APPROVED BY OWNER'S REPRESENTATIVE. |
|---|-------------------------------------------------|
| В | COLOR TO BE APPROVED BY OWNER'S REPRESENTATIVE. |
| С | COLOR TO BE APPROVED BY OWNER'S REPRESENTATIVE. |
| D | COLOR TO BE APPROVED BY OWNER'S REPRESENTATIVE. |
| E | COLOR TO BE APPROVED BY OWNER'S REPRESENTATIVE. |

\* FOR COLORS, SEE SPECIFICATIONS.

NOTE:
1. PATTERN LAYOUT TO BE APPROVED IN FIELD BY OWNER'S REPRESENTATIVE.

BENCH, SEE SPECIFICATIONS

CIP CONCRETE PAVEMENT

ENGINEERED WOOD FIBER

CIP CONCRETE RETAINING WALL