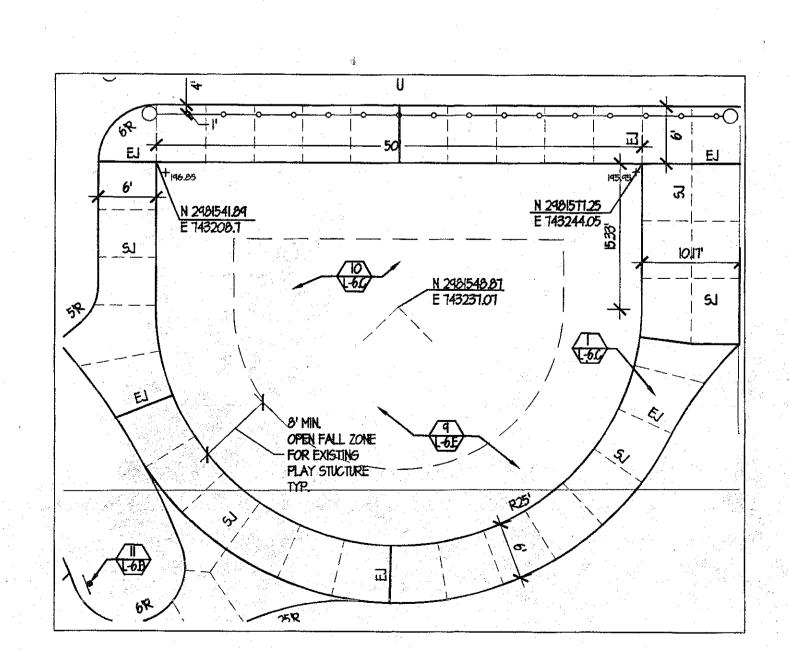

Drawing Title:

CONSTRUCTION DETAILS

Sheet Number:

L5.02

RELOCATED EXISTING PLAY STRUCTURE

SCALE 1"=10'

NOTE:

I. REFER TO L-2 AND L-4 FOR ADDITIONAL NOTES AND LEGEND.

2. COORDINATES FOR RADIAL WALL ARE TO OUTSIDE FACE OF WALLS.

SCALE |"=10"

SWITCHBACK HANDICAP RAMP AND HANDRAIL

DETAILED SITE PLAN AND HANDICAP RAMP DETAIL

Scale: AS SHOWN

Dr. By: RC. BW. HW

Job No.: 99480

Date: 3/7/01