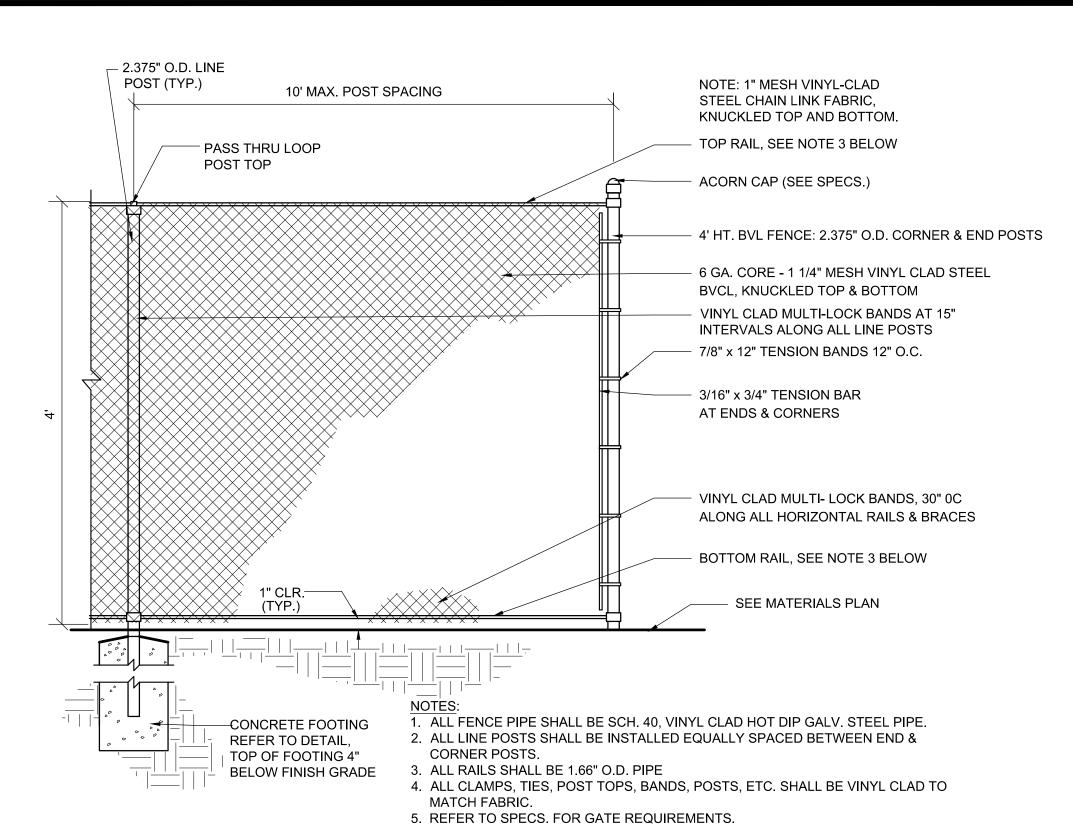

L5.01

BLACK VINYL CHAIN LINK (BVCL) FENCE

4' HT. CHAIN LINK FENCE SINGLE SWING GATE SCALE: N.T.S.