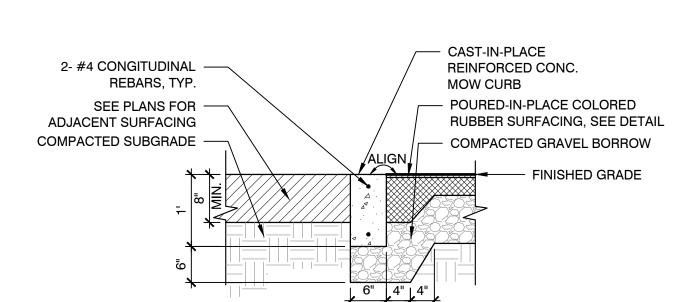

#### CONCRETE MOW STRIP AT FENCE

- NOTES:

  1. MOW STRIP CORNERS ADJACENT TO RESILIENT SURFACING SHALL BE SQUARE TO ENSURE SMOOTH INTERFACE BETWEEN MATERIALS.
- 2. MOW STRIP CORNERS ADJACENT TO PLANTING BED OR LAWN AREAS WILL HAVE  $\frac{1}{2}$  CHAMFER.
- 3. CONTRACTOR SHALL PROVIDE <sup>1</sup>/<sub>2</sub>" PREMOLDED POLYETHYLENE FOAM EXPANSION JOIN, FULL
- DEPTH WITH SILICONE SEALANT EVERY 30' O.C. UNLESS OTHERWISE NOTED.

  4. CONTRACTOR SHALL USE EXTREME CAUTION AT ROOT ZONE OF EXISTING TREES TO REMAIN. CONTRACTOR SHALL CLEAN CUT ANY ROOTS OVER 2" DIA. THAT ARE EFFECTED BY THE SCOPE OF WORK. CONTRACTOR SHALL CONSULT ARBORIST PRIOR TO ANY ROOT REMOVAL.

SCALE: N.T.S.

CONCRETE MOW CURB AT POURED- IN- PLACE RUBBER SAFETY SURFACING

#### NOTES:

- 1. MOW STRIP CORNERS ADJACENT TO RESILIENT SURFACING SHALL BE SQUARE TO ENSURE SMOOTH INTERFACE BETWEEN MATERIALS.
- 2. MOW STRIP CORNERS ADJACENT TO PLANTING BED OR LAWN AREAS WILL HAVE  $\frac{1}{2}$  CHAMFER
- 3. CONTRACTOR SHALL PROVIDE  $\frac{1}{2}$ " PREMOLDED POLYETHYLENE FOAM EXPANSION JOIN, FULL
- DEPTH WITH SILICONE SEALANT EVERY 30' O.C. UNLESS OTHERWISE NOTED.

4 CONC

CONCRETE MOW STRIP

SCALE: N.T.S.

AT THE PEIRCE ELEMENTARY
SCHOOL
85 PARK AVENUE EXTENSION
ARLINGTON, MA 02474

Weston & Sampson

85 Devonshire Street, 3rd Floor, Boston, MA 02109 617.412.4480 800.SAMPSON www.westonandsampson.com