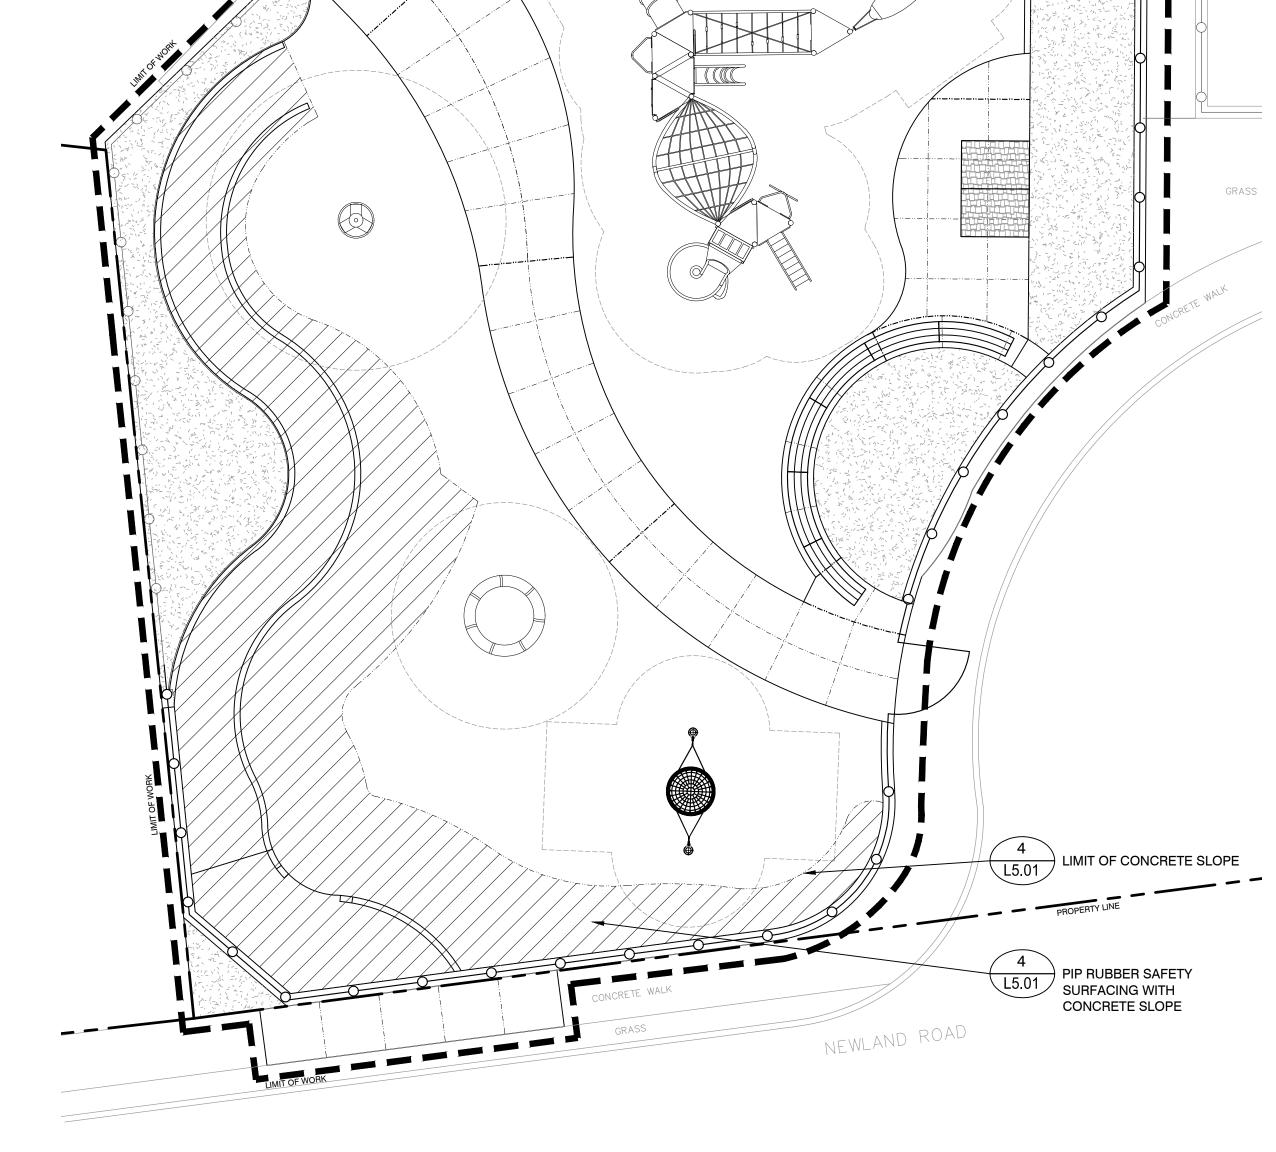

PIP RUBBER SAFETY
SURFACING WITH
CONCRETE SLOPE

SCORE JOINT

----- EXPANSION JOINT

STEEL EDGE

2 CONCRETE SLOPE LAYOUT
SCALE: 1-1/2"=1'-0"

IMPROVEMENTS TO
BLOSSOM ST. PLAYGROUND
AT THE PEIRCE ELEMENTARY
SCHOOL
85 PARK AVENUE EXTENSION,
ARLINGTON, MA 02474