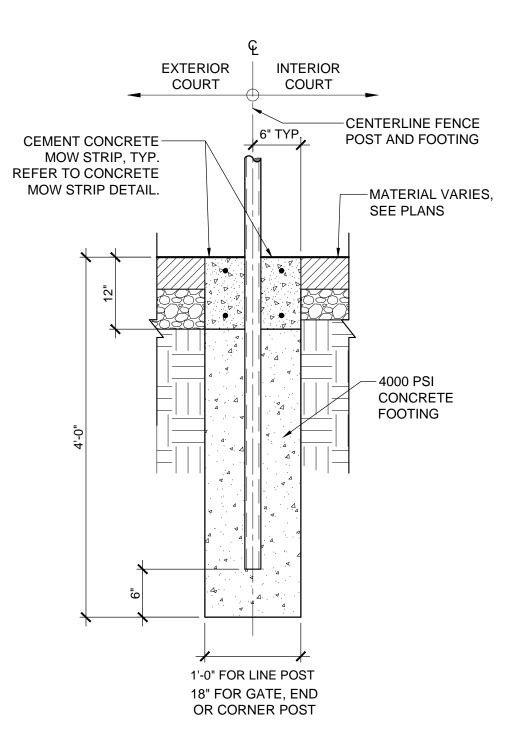

L5.01

BLACK VINYL CHAIN LINK (BVCL) FENCE

4' HT. CHAIN LINK FENCE SINGLE SWING GATE SCALE: N.T.S.

#### CONCRETE MOW STRIP AT FENCE

- NOTES:

  1. MOW STRIP CORNERS ADJACENT TO RESILIENT SURFACING SHALL BE SQUARE TO ENSURE SMOOTH INTERFACE BETWEEN MATERIALS.
- 2. MOW STRIP CORNERS ADJACENT TO PLANTING BED OR LAWN AREAS WILL HAVE  $\frac{1}{2}$  CHAMFER.
- 3. CONTRACTOR SHALL PROVIDE <sup>1</sup>/<sub>2</sub>" PREMOLDED POLYETHYLENE FOAM EXPANSION JOIN, FULL
- DEPTH WITH SILICONE SEALANT EVERY 30' O.C. UNLESS OTHERWISE NOTED.

  4. CONTRACTOR SHALL USE EXTREME CAUTION AT ROOT ZONE OF EXISTING TREES TO REMAIN. CONTRACTOR SHALL CLEAN CUT ANY ROOTS OVER 2" DIA. THAT ARE EFFECTED BY THE SCOPE OF WORK. CONTRACTOR SHALL CONSULT ARBORIST PRIOR TO ANY ROOT REMOVAL.

SCALE: N.T.S.

CONCRETE MOW CURB AT POURED- IN- PLACE RUBBER SAFETY SURFACING

#### NOTES:

- 1. MOW STRIP CORNERS ADJACENT TO RESILIENT SURFACING SHALL BE SQUARE TO ENSURE SMOOTH INTERFACE BETWEEN MATERIALS.
- 2. MOW STRIP CORNERS ADJACENT TO PLANTING BED OR LAWN AREAS WILL HAVE  $\frac{1}{2}$  CHAMFER
- 3. CONTRACTOR SHALL PROVIDE  $\frac{1}{2}$ " PREMOLDED POLYETHYLENE FOAM EXPANSION JOIN, FULL
- DEPTH WITH SILICONE SEALANT EVERY 30' O.C. UNLESS OTHERWISE NOTED.

4 CONC

CONCRETE MOW STRIP

SCALE: N.T.S.

AT THE PEIRCE ELEMENTARY
SCHOOL
85 PARK AVENUE EXTENSION
ARLINGTON, MA 02474

Weston & Sampson

85 Devonshire Street, 3rd Floor, Boston, MA 02109 617.412.4480 800.SAMPSON www.westonandsampson.com