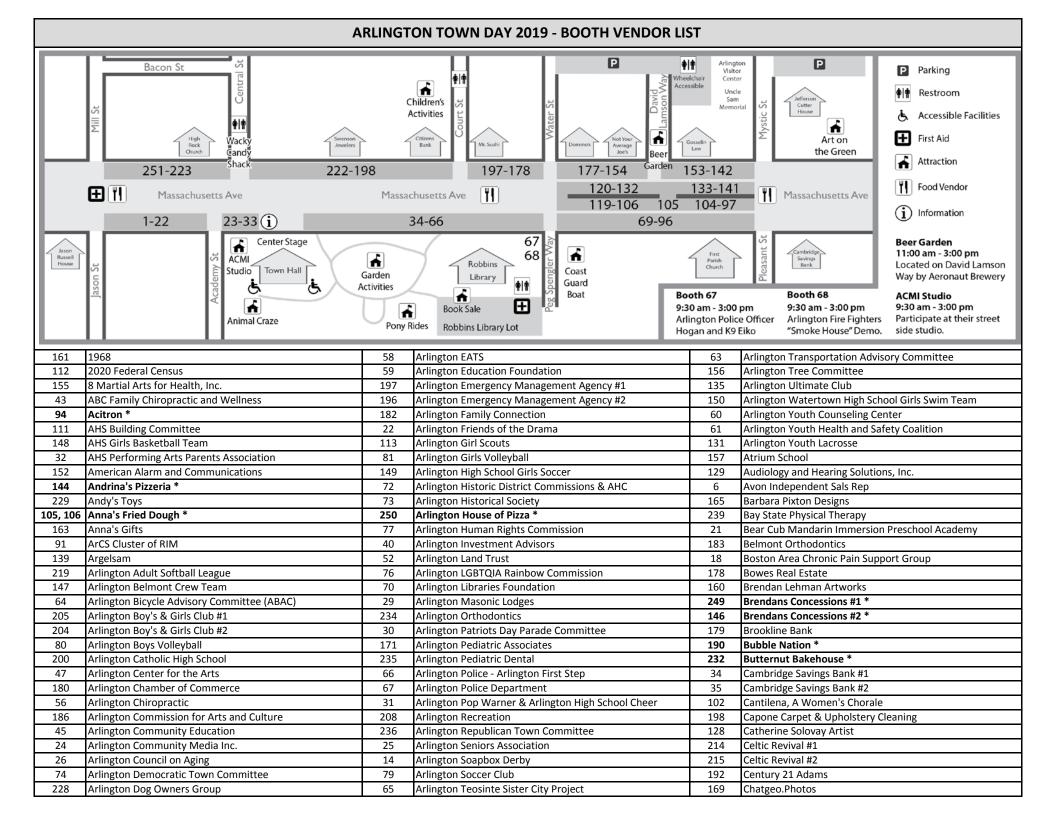

| ARLINGTON TOWN DAY 2019 - BOOTH VENDOR LIST |                                                  |     |                                                  |     |                                             |
|---------------------------------------------|--------------------------------------------------|-----|--------------------------------------------------|-----|---------------------------------------------|
| 203                                         | Citizens Bank                                    | 9   | Japanese Association of Greater Boston           | 247 | Stop and Shop                               |
| 11                                          | Classic Kitchen & Bath Showroom #1               | 212 | Jeanny's Boutique Handmade Accessories           | 164 | Sue's Pottery                               |
| 12                                          | Classic Kitchen & Bath Showroom #2               | 85  | Jennifer Edmunds Massage                         | 36  | Sugar Plum Parties                          |
| 19                                          | CMK Home Care                                    | 213 | Jennifers Craft and Gift                         | 188 | Summer Shack *                              |
| 153                                         | Coldwell Banker                                  | 221 | Just a Touch                                     | 211 | Sunshine Nursery School                     |
| 159                                         | Comfort Keepers                                  | 87  | Kahal B'raira                                    | 104 | Tango Restaurant *                          |
| 245                                         | Compania Thalia                                  | 222 | Kassatly Balloons & Children's Toys              | 158 | Temple Shir Tikvah                          |
| 51                                          | Conservation Committee                           | 97  | La Victoria *                                    | 4   | Thai E-Sarn Cuisine *                       |
| 217                                         | Coyote Impressions                               | 78  | Lahey Hospital & Medical Center                  | 173 | Thai Moon *                                 |
| 231                                         | Crafty Sisters                                   | 175 | Leader Bank N.A.                                 | 195 | The Children's Room                         |
| 199                                         | Daniels Chiropractic Office                      | 75  | League of Women Voters of Arlington              | 10  | The Philharmonic Society of Arlington, Inc. |
| 191                                         | Department of Planning and Community Development | 46  | Lesley Ellis School                              | 181 | Thompson School                             |
| 207                                         | DIY Classic Crafts                               | 225 | Lucky Lucy's Pets                                | 187 | Thrive Juice Café *                         |
| 227                                         | Dog Eared Photography                            | 37  | Marchelle Salone                                 | 33  | Town Day Committee                          |
| 226                                         | Doggie Investigation Gang, Book Series           | 134 | MassBJJ-Arlington                                | 189 | Town Tavern *                               |
| 114                                         | Dolores Maykis Crafts                            | 193 | McDonald Contracting LLC                         | 5   | Trader Joe's of Arlington *                 |
| 185                                         | Dynamic Solution Associates                      | 145 | Menotomy Grill & Tavern *                        | 241 | Trinity Baptist Church                      |
| 55                                          | East Cambridge Savings Bank                      | 168 | Message Rain                                     | 17  | Upbeat Cycling                              |
| 20                                          | Elder Service Network                            | 93  | Metro Boston Vending *                           | 177 | Valvoline Instant Oil Change                |
| 98                                          | Elite Freestyle Karate                           | 27  | Minuteman Senior Services                        | 50  | Varallo Orthodontics                        |
| 194                                         | Elizabeth's Daycare and Preschool Center         | 109 | Mothers out Front                                | 172 | VCA City Cats Hospital                      |
| 117                                         | Envision Arlington - Booth 1                     | 49  | Mystic River Watershed Association               | 167 | Veena Chander                               |
| 118                                         | Envision Arlington - Booth 2                     | 115 | Mystic Valley Area NAACP                         | 166 | Veena Chander #2                            |
| 119                                         | Envision Arlington - Booth 3                     | 248 | Nirvana Taste of India *                         | 240 | Village Help for South Sudan                |
| 143                                         | Extreme Concessions, Inc.                        | 3   | Noonan Concession *                              | 28  | Visiting Angels                             |
| 15                                          | Family Folk Chorale                              | 110 | Old Schwamb Mill                                 | 176 | Visiting Nurse & Community Care             |
| 210                                         | Festival Fun Zone #1                             | 53  | Open Space Committee                             | 224 | Wacky Candy Shack #1 *                      |
| 209                                         | Festival Fun Zone #2                             | 95  | Paramveer Corp dba Punjab Restaurnat *           | 223 | Wacky Candy Shack #2 *                      |
| 206                                         | Fidelity House                                   | 48  | Park Avenue Congregational Church, UCC           | 62  | Walking In Arlington                        |
| 44                                          | First Baptist Church of Arlington                | 238 | Purple Crayon Pediatrics                         | 7   | Wallex Glass Company Inc.                   |
| 88                                          | First Parish Unitarian Church *                  | 39  | Regent Theatre                                   | 136 | Waterfield Sotheby's International Realty   |
| 89                                          | First Parish Unitarian Universalist #1 *         | 92  | Restoration Services LLC                         | 86  | Watertown Savings Bank                      |
| 90                                          | First Parish Unitarian Universalist #2 *         | 2   | Retro Burger & Ice Cream *                       | 57  | Willow's Creatures                          |
| 132                                         | Fish Window Cleaning                             | 69  | Robbins Library                                  | 99  | Winchester Savings Bank                     |
| 101                                         | Fitness Together                                 | 151 | Rockland Trust                                   | 170 | Wonder Yoga                                 |
| 246                                         | Fitzpatrick DMD                                  | 38  | Rotary Club of Arlington                         | 216 | YEABUCHA                                    |
| 116                                         | Food Link, Inc.                                  | 133 | S&S Novelty                                      | 16  | Zero Waste Arlington                        |
| 84                                          | Friel Estate                                     | 83  | Sage Advice Care Management                      |     |                                             |
| 244                                         | Friends of Menotomy Rocks Park                   | 201 | Saint Agnes School                               |     |                                             |
|                                             | Friends of Robbins Farm Park                     | 8   | Sanborn Foundation                               |     |                                             |
| 54                                          | Friends of Robbins Town Gardens                  | 202 | Sarah's School of Martial Arts                   | *   | Food Vendor Booths                          |
| 242                                         | Friends of Spy Pond Park, Inc.                   | 41  | Schupak Art Works                                |     |                                             |
| 220                                         | Gentle Dental of Arlington                       | 237 | Scout Troop 306 Arlington                        |     |                                             |
| 130                                         | Grand Slam                                       | 140 | Scouts BSA/Cub Scouts of Arlington               | _   |                                             |
| 100                                         | Great Hill Dental                                | 71  | Shared Harvest CSA and Northeast Organic Farming | _   |                                             |
| 174                                         | Guilday Glass                                    | 184 | Sheridan Kahmann Photography                     | _   |                                             |
| 108                                         | HeatSmart Arlington                              | 230 | Smileybaby Hats                                  | _   |                                             |
| 103                                         | Heena Jewelry                                    | 137 | Spring Green Interior Design                     | _   |                                             |
| 82                                          | HelpAroundTown                                   | 107 | St John's Episcopal                              | _   |                                             |
|                                             | Highrock Church *                                | 218 | St. Agnes Parish/Catholic Parishes of Arlington  | _   |                                             |
| 138                                         | Himalayan Crafts                                 | 42  | St. Eulalia Parish                               | _   |                                             |
| 13                                          | Home Instead Senior Care                         | 162 | Stone Street Tye-Dye                             |     |                                             |