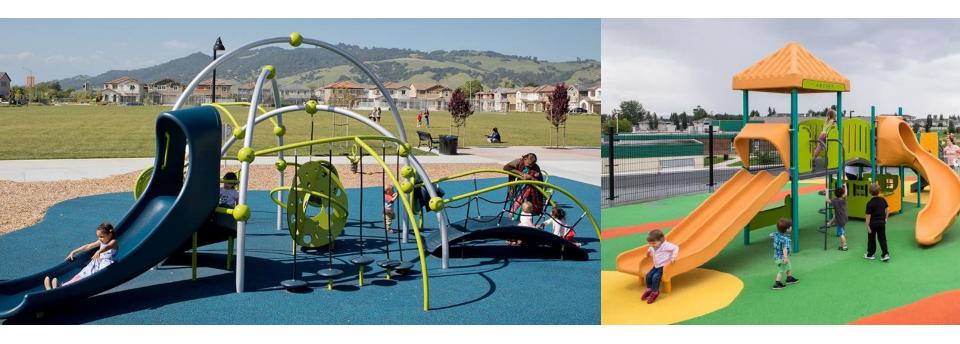

### Climbing 2-5 year olds

# **Spinning** 2-5 year olds

# Swinging 2-5 year olds

### Climbing 5-12 year olds

# **Spinning** 5-12 year olds

# **Swinging** 5-12 year olds

### Balancing 5-12 year olds