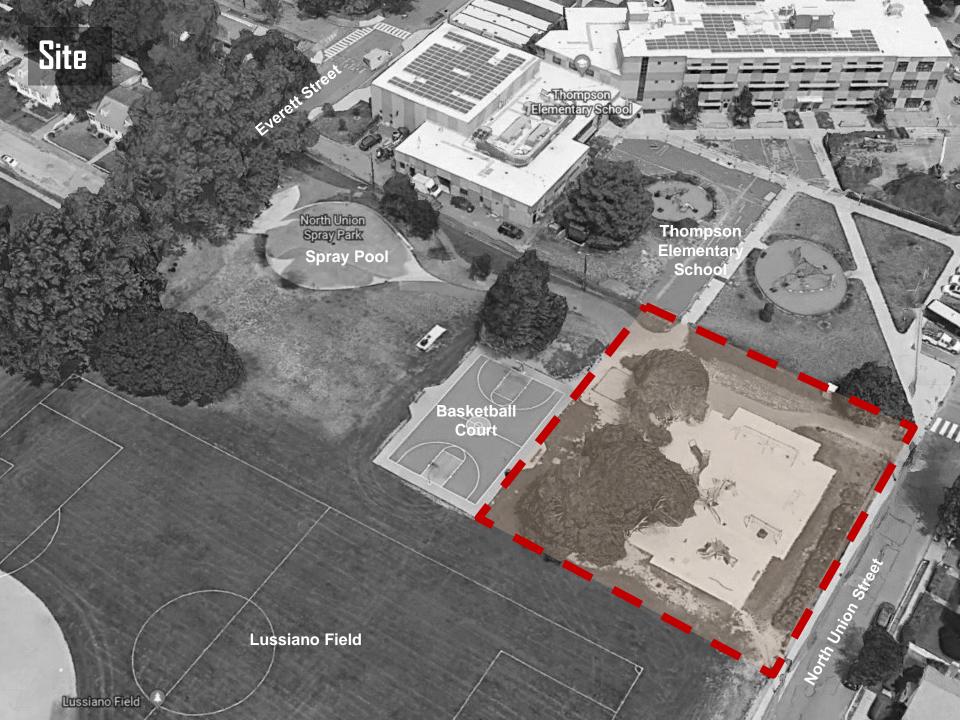

# **Existing Conditions**









### **Community Input**

Who comprises the North Union Park Community?

#### **COMMUNITY SURVEY**



#### What are the challenges? FUNCTIONAL + SAFETY ISSUES







Low/no maintenance for equipment and surfacing

Low/no tree care

No irrigation and compacted soils







Limited amenities (no drinking water)

Poor drainage

Erosion

#### Who comprises the North Union Park Community?



High Use -365 days a year, morning, noon, and evening













### **Early Concepts**



### Context Plan – ALT A





SCHEMATIC DESIGN 'ALT A'





### Context Plan – ALT B





SCHEMATIC DESIGN 'ALT B'





### Climbing 2-5 year olds



# **Spinning** 2-5 year olds



# Swinging 2-5 year olds







### Climbing 5-12 year olds



# **Spinning** 5-12 year olds



# *