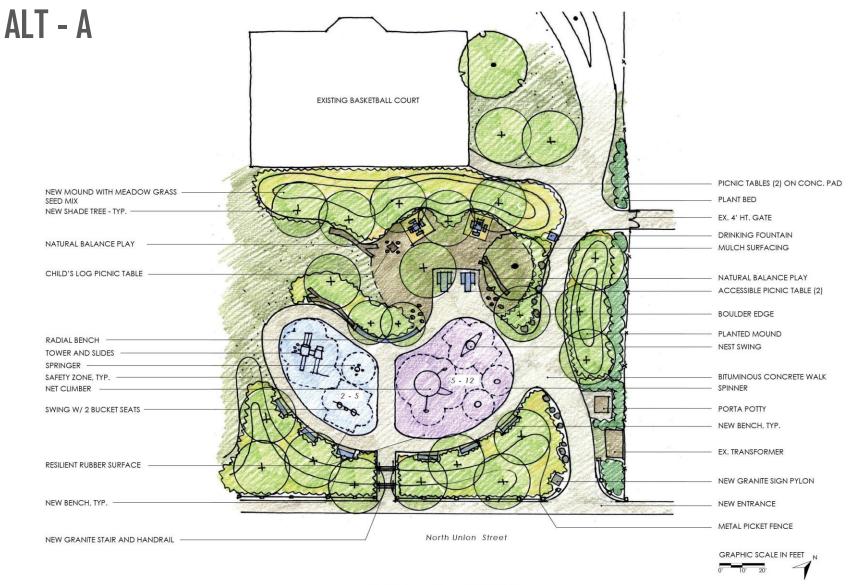

# **Existing Conditions**









### **Community Input**

Who comprises the North Union Park Community?

#### **COMMUNITY SURVEY**



#### What are the challenges? FUNCTIONAL + SAFETY ISSUES







Low/no maintenance for equipment and surfacing

Low/no tree care

No irrigation and compacted soils







Limited amenities (no drinking water)

Poor drainage

Erosion

#### Who comprises the North Union Park Community?



High Use -365 days a year, morning, noon, and evening













### **Early Concepts**



### Context Plan – ALT A





SCHEMATIC DESIGN 'ALT A'





### Context Plan – ALT B





SCHEMATIC DESIGN 'ALT B'





### Climbing 2-5 year olds



# **Spinning** 2-5 year olds



# Swinging 2-5 year olds







### Climbing 5-12 year olds



# **Spinning** 5-12 year olds



# **Swinging** 5-12 year olds





### Balancing 5-12 year olds



## **Rubber Surfacing**



# **Nature Play**











### Entrance









### Stairs



# Railings





## Site Furnishings













#### Schedule

- 1. Kickoff 2019
- 2. Schematic Design December 2019
- 3. Community Meetings January 2020
- 4. Design –April 2020
- 5. Construction Documents- February –June 2020
- 6. Bid Period- July 2020
- 7. Contract Award- August 2020
- 8. Construction- September 2020