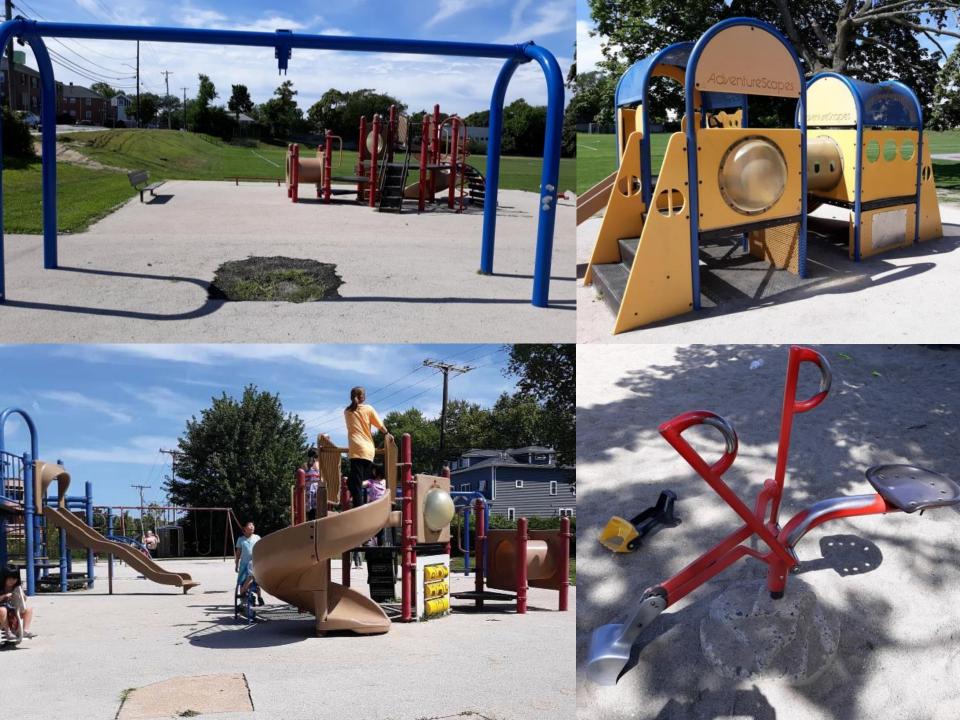

#### What are the challenges? FUNCTIONAL + SAFETY ISSUES

Low/no maintenance for equipment and surfacing

Low/no tree care

No irrigation and compacted soils

Limited amenities (no drinking water)

Poor drainage

Erosion