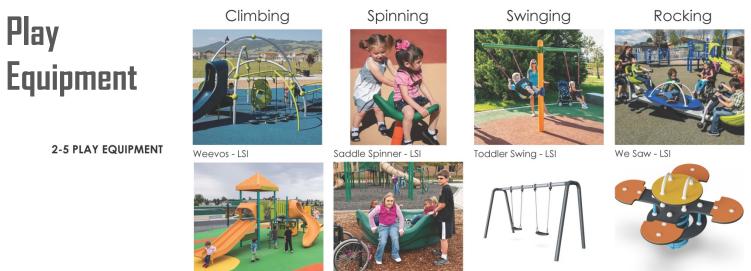

## 2-5 Year Olds - Climbing, Sliding, Rocking, Shade

### 5-12 Year Olds - Climbing, Sliding, Shade

## Swinging - For all ages