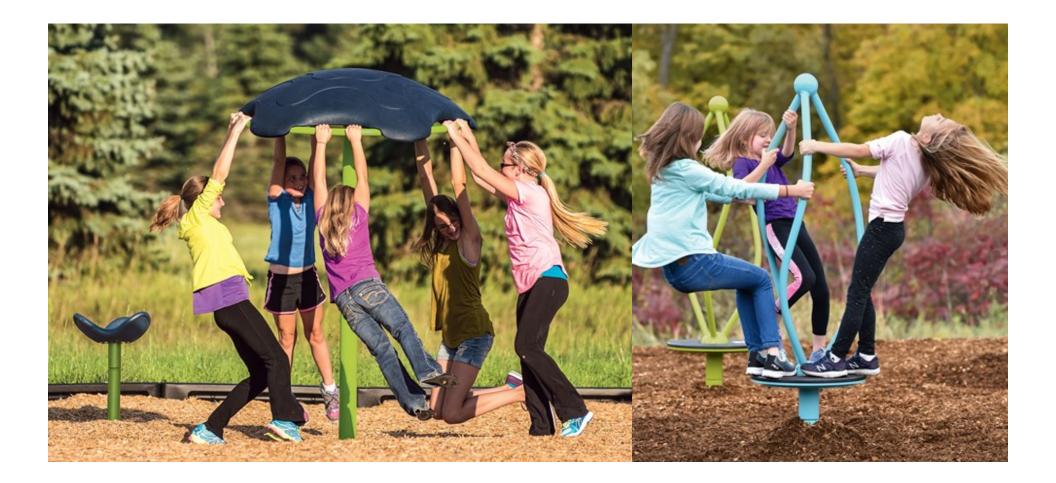

### 5-12 Year Olds - Climbing, Sliding, Shade

Playshaper - LSI

**OmniSpin Spinner - LSI** 

A - Frame Swing - K

Daisy Springer - K

Climbing

Swinging

13 Post Netplex - LSI

Flywheel Spinner - LSI