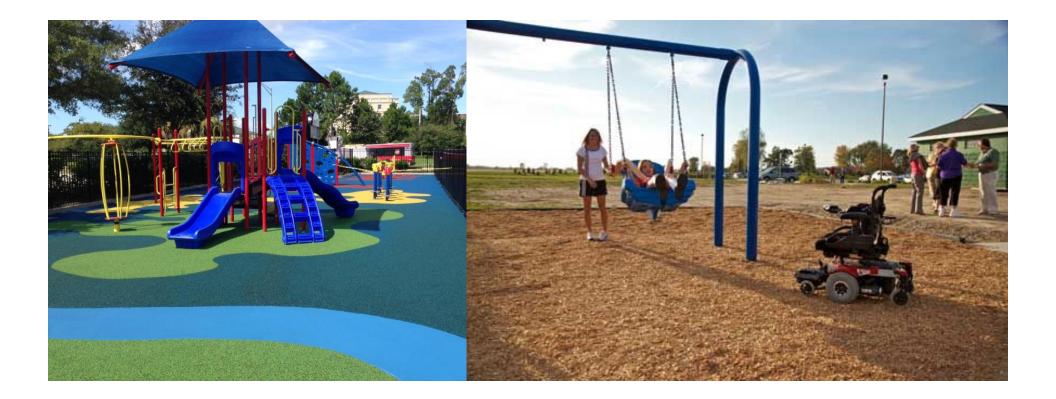

## 2-5 Year Olds - Climbing, Sliding, Rocking, Shade

### 5-12 Year Olds - Climbing, Sliding, Shade