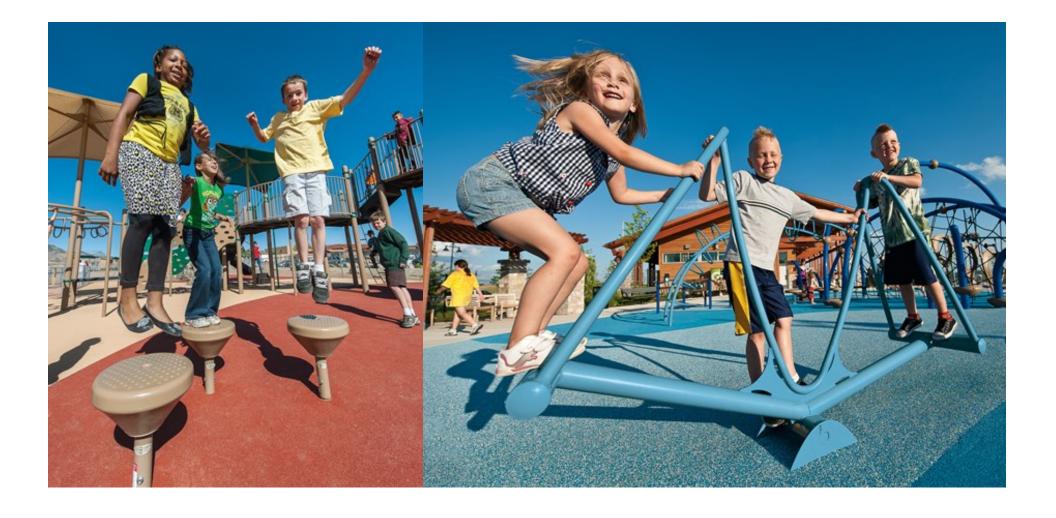

Shade



### 5-12 Year Olds - Climbing, Sliding, Shade



## Swinging - For all ages







# Nature Play



# **Play Surfacing**



## Site Furnishings





### Next Steps

- 1. Kickoff 2019
- 2. Schematic Design December 2019
- 3. Community Meetings January 2020
- 4. Design April 2020
- 5. Construction Documents- February –June 2020
- 6. Bid Period- July 2020
- 7. Contract Award- August 2020
- 8. Construction- September 2020





Playshaper - LSI

**OmniSpin Spinner - LSI** 

A - Frame Swing - K

Daisy Springer - K

Climbing



Swinging





13 Post Netplex - LSI



Flywheel Spinner - LSI

Curva Spinner - LSI





Spring Pod Bouncer - LSI





5-12 PLAY EQUIPMENT

### LUSSIANO / NORTH UNION PLAYGROUND

Arlington, MA

Cloud 9 - B

JANUARY 7, 2020







### **Balancing** 5-12 year olds



### **Spinning** 2-5 year olds