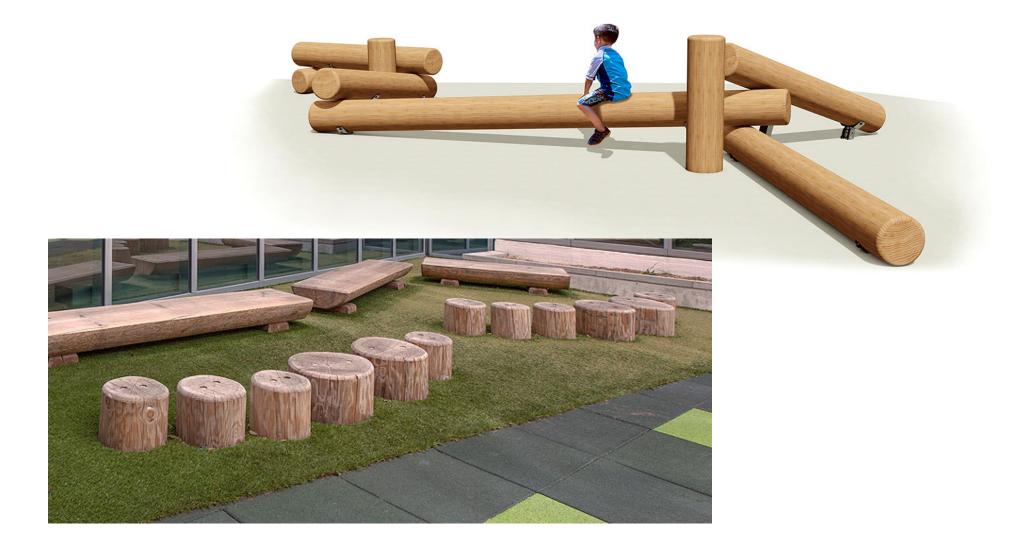

o play at North Union playground? Please check all that apply."



### What are the challenges? FUNCTIONAL + SAFETY ISSUES







No irrigation and compacted soils



Low/no tree care





Poor drainage



Erosion

### Who comprises the North Union Park Community?

### High Use - 365 days a year, morning, noon, and evening











### **Previous Alternatives**



LUSSIANO / NORTH UNION PLAYGROUND

Arlington, MA JANUARY 7, 2020

A

RAY DUNETZ



B

## Context Plan – Schematic Design



## **Schematic Design**



North Union Street

GRAPHIC SCALE IN FEET N

SCHEMATIC DESIGN PLAN



### LUSSIANO / NORTH UNION PLAYGROUND



Arlington, MA

## 2-5 Year Olds - Climbing, Sliding, Rocking, Shade



### 5-12 Year Olds - Climbing, Sliding, Shade



## Swinging - For all ages







# Nature Play



# **Play Surfacing**



## Site Furnishings





### Next Steps

- 1. Kickoff 2019
- 2. Schematic Design December 2019
- 3. Community Meetings January 2020
- 4. Design April 2020
- 5. Construction Documents- February –June 2020
- 6. Bid Period- July 2020
- 7. Contract Award- August 2020
- 8. Construction- September 2020





Playshaper - LSI

**OmniSpin Spinner - LSI** 

A - Frame Swing - K

Daisy Springer - K

Climbing



Swinging





13 Post Netplex - LSI



Flywheel Spinner - LSI

Curva Spinner - LSI





Spring Pod Bouncer - LSI





5-12 PLAY EQUIPMENT

### LUSSIANO / NORTH UNION PLAYGROUND

Arlington, MA

Cloud 9 - B

JANUARY 7, 2020







### **Balancing** 5-12 year olds



### **Spinning** 2-5 year olds