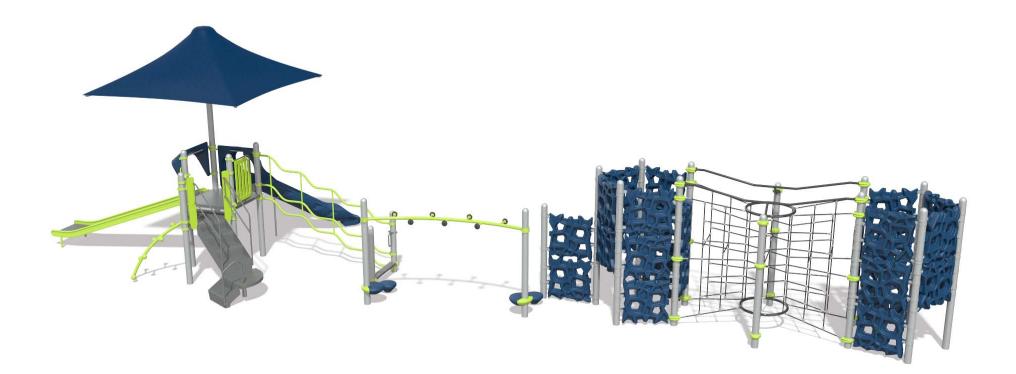

the ages of the children in your family or care who play at North Union playground? Please check all that apply."



### What are the challenges? FUNCTIONAL + SAFETY ISSUES







No irrigation and compacted soils



Low/no tree care





Poor drainage



Erosion

### Who comprises the North Union Park Community?

### High Use - 365 days a year, morning, noon, and evening











### **Previous Alternatives**



LUSSIANO / NORTH UNION PLAYGROUND

Arlington, MA JANUARY 7, 2020

A

RAY DUNETZ



B

## Context Plan – Schematic Design



## **Schematic Design**



North Union Street

GRAPHIC SCALE IN FEET N

SCHEMATIC DESIGN PLAN



### LUSSIANO / NORTH UNION PLAYGROUND



Arlington, MA

## 2-5 Year Olds - Climbing, Sliding, Rocking, Shade



### 5-12 Year Olds - Climbing, Sliding, Shade



## Swinging - For all ages







# Nature Play



# **Play Surfacing**



## Site Furnishings





### Next Steps

- 1. Kickoff 2019
- 2. Schematic Design December 2019
- 3. Community Meetings January 2020
- 4. Design April 2020
- 5. Construction Documents- February –June 2020
- 6. Bid Period- July 2020
- 7. Contract Award- August 2020
- 8. Construction- September 2020





Playshaper - LSI

**OmniSpin Spinner - LSI** 

A - Frame Swing - K

Daisy Springer - K

Climbing



Swinging





13 Post Netplex - LSI



Flywheel Spinner - LSI

Curva Spinner - LSI





Spring Pod Bouncer - LSI





5-12 PLAY EQUIPMENT

### LUSSIANO / NORTH UNION PLAYGROUND

Arlington, MA

Cloud 9 - B

JANUARY 7, 2020







### **Balancing** 5-12 year olds



### **Spinning** 2-5 year olds