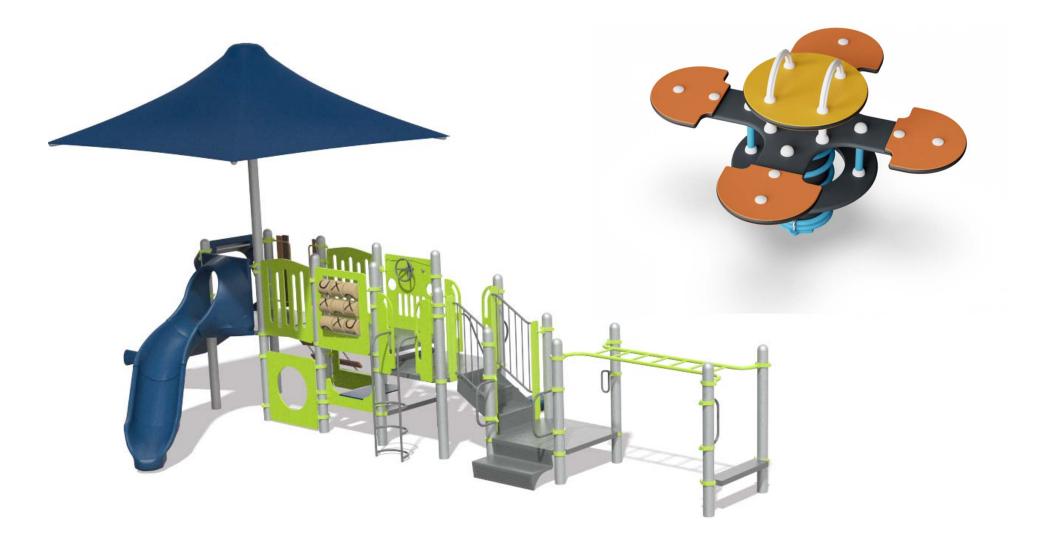

## 2-5 Year Olds - Climbing, Sliding, Rocking, Shade

Playshaper - LSI

**OmniSpin Spinner - LSI** 

A - Frame Swing - K

Daisy Springer - K

Climbing

Swinging

13 Post Netplex - LSI

Flywheel Spinner - LSI