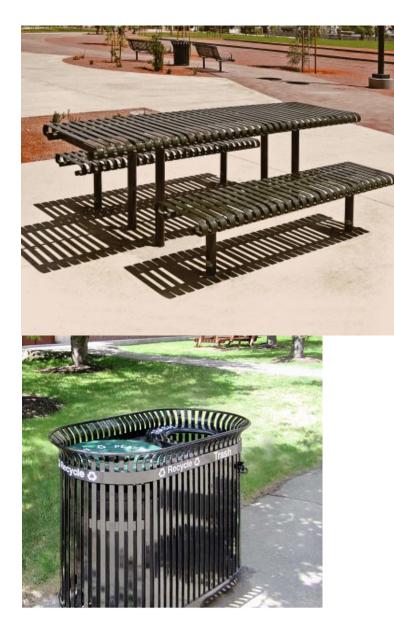

all that apply."



### What are the challenges? FUNCTIONAL + SAFETY ISSUES







No irrigation and compacted soils



Low/no tree care





Poor drainage



Erosion

### Who comprises the North Union Park Community?

### High Use - 365 days a year, morning, noon, and evening











### **Previous Alternatives**



LUSSIANO / NORTH UNION PLAYGROUND

Arlington, MA JANUARY 7, 2020

A

RAY DUNETZ



B

## Context Plan – Schematic Design



## **Schematic Design**



North Union Street

GRAPHIC SCALE IN FEET N

SCHEMATIC DESIGN PLAN



### LUSSIANO / NORTH UNION PLAYGROUND



Arlington, MA

## 2-5 Year Olds - Climbing, Sliding, Rocking, Shade



### 5-12 Year Olds - Climbing, Sliding, Shade



## Swinging - For all ages







# Nature Play



# **Play Surfacing**



## Site Furnishings





### Next Steps

- 1. Kickoff 2019
- 2. Schematic Design December 2019
- 3. Community Meetings January 2020
- 4. Design April 2020
- 5. Construction Documents- February –June 2020
- 6. Bid Period- July 2020
- 7. Contract Award- August 2020
- 8. Construction- September 2020





Playshaper - LSI

**OmniSpin Spinner - LSI** 

A - Frame Swing - K

Daisy Springer - K

Climbing



Swinging





13 Post Netplex - LSI



Flywheel Spinner - LSI

Curva Spinner - LSI





Spring Pod Bouncer - LSI





5-12 PLAY EQUIPMENT

### LUSSIANO / NORTH UNION PLAYGROUND

Arlington, MA

Cloud 9 - B

JANUARY 7, 2020







### **Balancing** 5-12 year olds



### **Spinning** 2-5 year olds