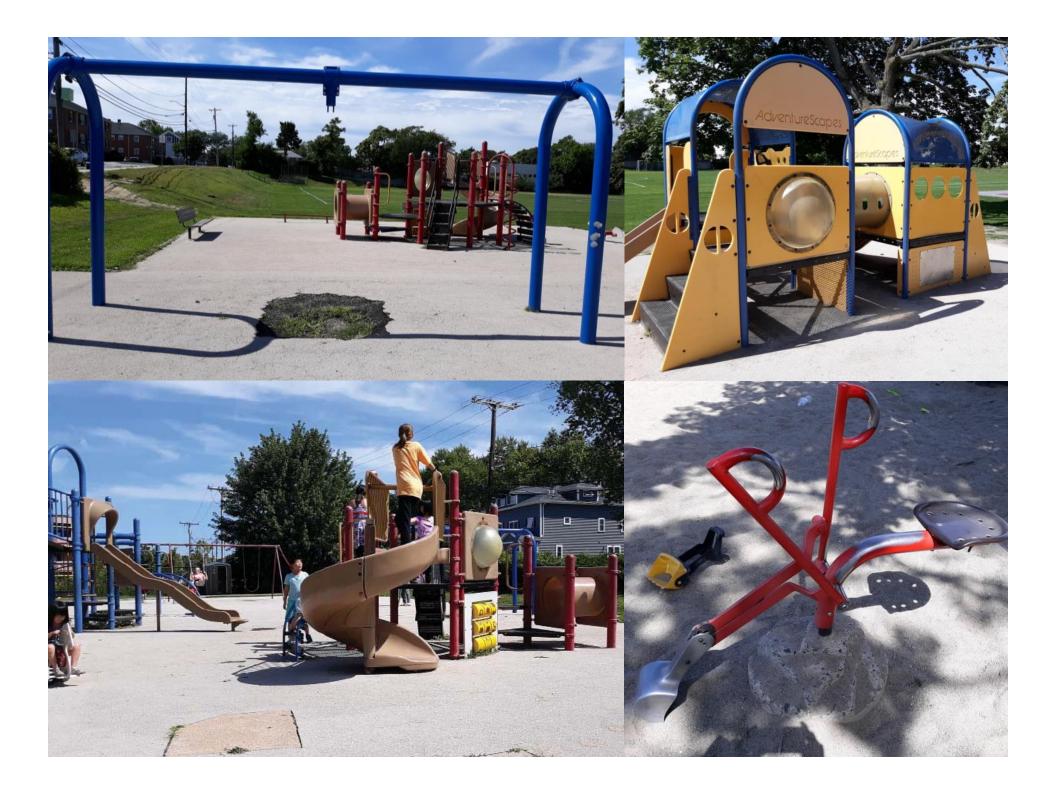

### What are the challenges? FUNCTIONAL + SAFETY ISSUES

No irrigation and compacted soils

Low/no tree care

Poor drainage

Erosion