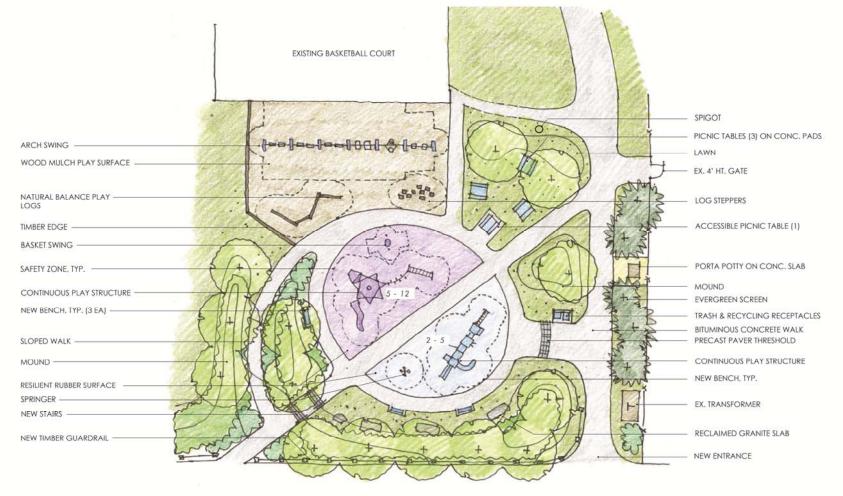

## **Schematic Design**

North Union Street

GRAPHIC SCALE IN FEET N

SCHEMATIC DESIGN PLAN

### LUSSIANO / NORTH UNION PLAYGROUND

Arlington, MA

## 2-5 Year Olds - Climbing, Sliding, Rocking, Shade

### 5-12 Year Olds - Climbing, Sliding, Shade

## Swinging - For all ages

# Nature Play

# **Play Surfacing**

## Site Furnishings