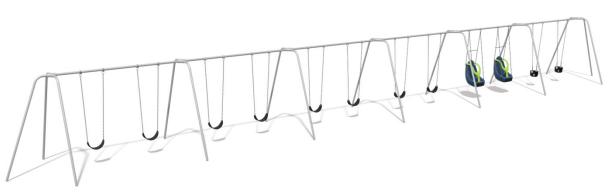

our family or care who play at North Union playground? Please check all that apply."



### What are the challenges? FUNCTIONAL + SAFETY ISSUES







No irrigation and compacted soils



Low/no tree care





Poor drainage



Erosion

### Who comprises the North Union Park Community?

### High Use - 365 days a year, morning, noon, and evening











### **Previous Alternatives**



LUSSIANO / NORTH UNION PLAYGROUND

Arlington, MA JANUARY 7, 2020

A

RAY DUNETZ



B

## Context Plan – Schematic Design



## **Schematic Design**



North Union Street

GRAPHIC SCALE IN FEET N

SCHEMATIC DESIGN PLAN



### LUSSIANO / NORTH UNION PLAYGROUND



Arlington, MA

## 2-5 Year Olds - Climbing, Sliding, Rocking, Shade



### 5-12 Year Olds - Climbing, Sliding, Shade



## Swinging - For all ages







# Nature Play



# **Play Surfacing**



## Site Furnishings





### Next Steps

- 1. Kickoff 2019
- 2. Schematic Design December 2019
- 3. Community Meetings January 2020
- 4. Design April 2020
- 5. Construction Documents- February –June 2020
- 6. Bid Period- July 2020
- 7. Contract Award- August 2020
- 8. Construction- September 2020





Playshaper - LSI

**OmniSpin Spinner - LSI** 

A - Frame Swing - K

Daisy Springer - K

Climbing



Swinging





13 Post Netplex - LSI



Flywheel Spinner - LSI

Curva Spinner - LSI





Spring Pod Bouncer - LSI





5-12 PLAY EQUIPMENT

### LUSSIANO / NORTH UNION PLAYGROUND

Arlington, MA

Cloud 9 - B

JANUARY 7, 2020







### **Balancing** 5-12 year olds



### **Spinning** 2-5 year olds