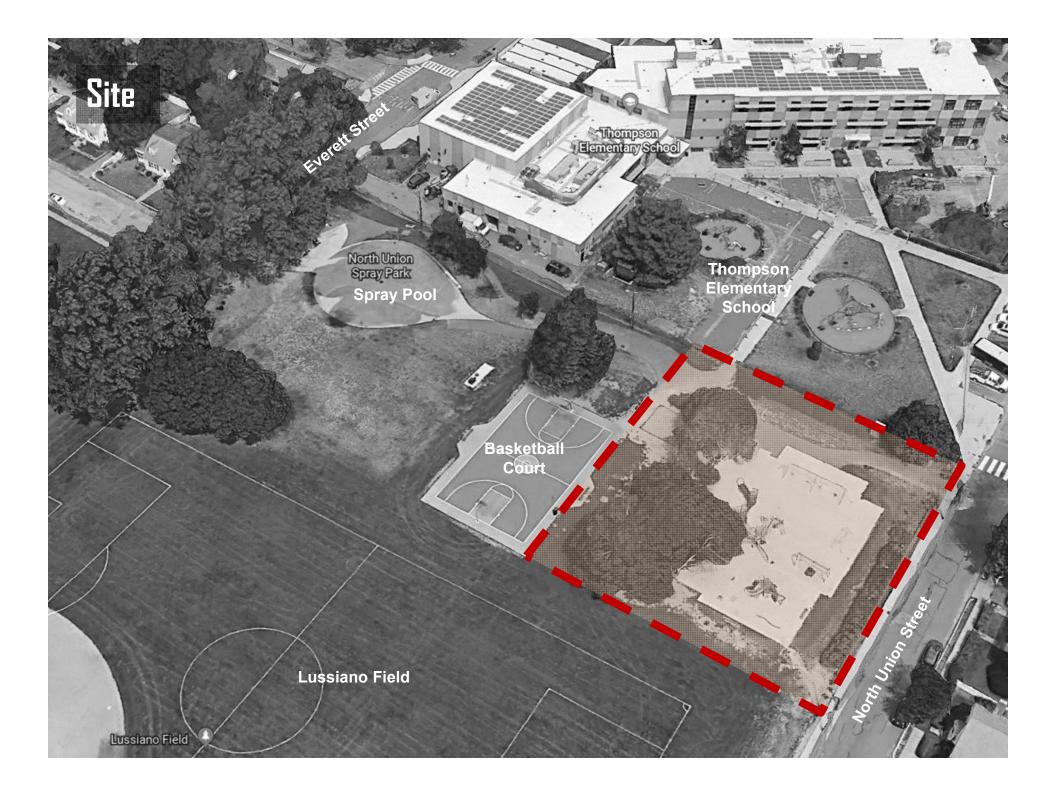

# **Existing Conditions**

### What are the challenges? FUNCTIONAL + SAFETY ISSUES

No irrigation and compacted soils

Low/no tree care

Poor drainage

Erosion