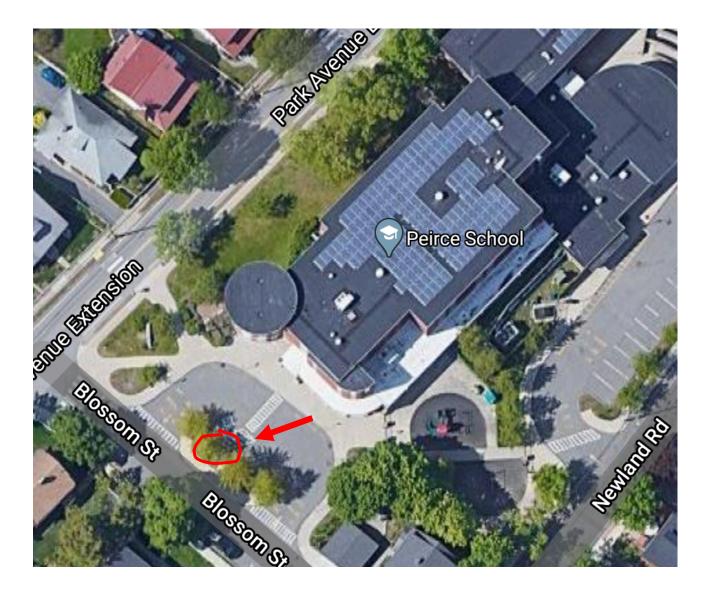

Ottoson Middle School: 63 Acton Street The textile bin is located off the upper staff parking lot off Acton Street

Peirce Elementary School: 85 Park Avenue Extension Textile bin is located at the front of the school off Blossom Street