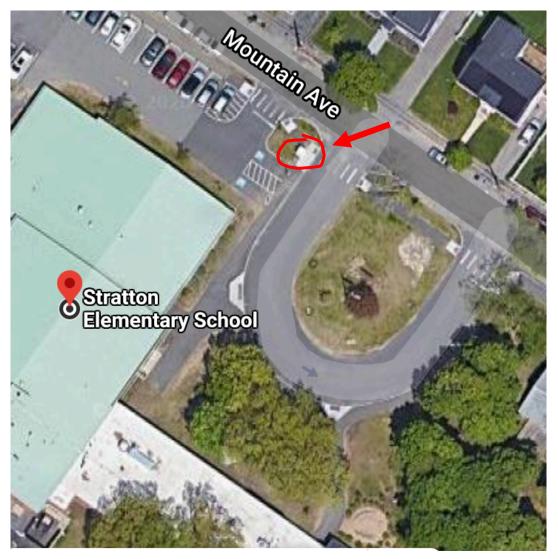

Stratton Elementary School: 180 Mountain Avenue The textile bin is located near the front of the school off Mountain Avenue

Thompson Elementary School: 187 Everett Street The textile bins are located near the school entrance off Everett Street