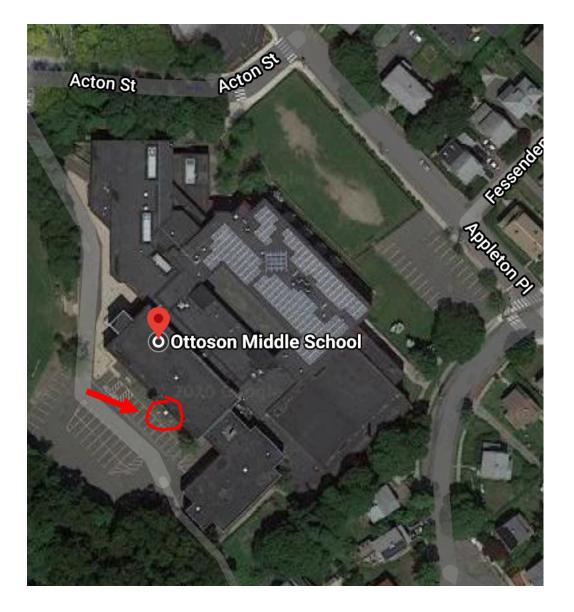

Ottoson Middle School: 63 Acton Street The textile bin is located off the upper staff parking lot off Acton Street

Peirce Elementary School: 85 Park Avenue Extension Textile bin is located at the front of the school off Blossom Street