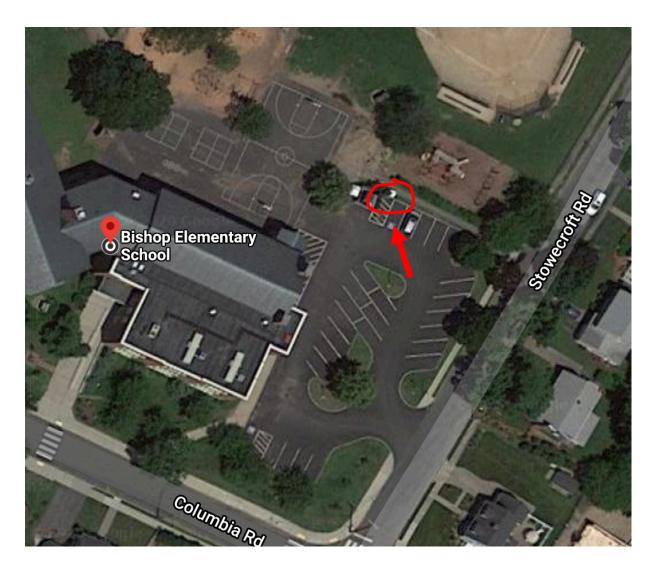

Bishop Elementary School: 25 Columbia Road The textile bin is located off the school parking lot off Stowecroft Road