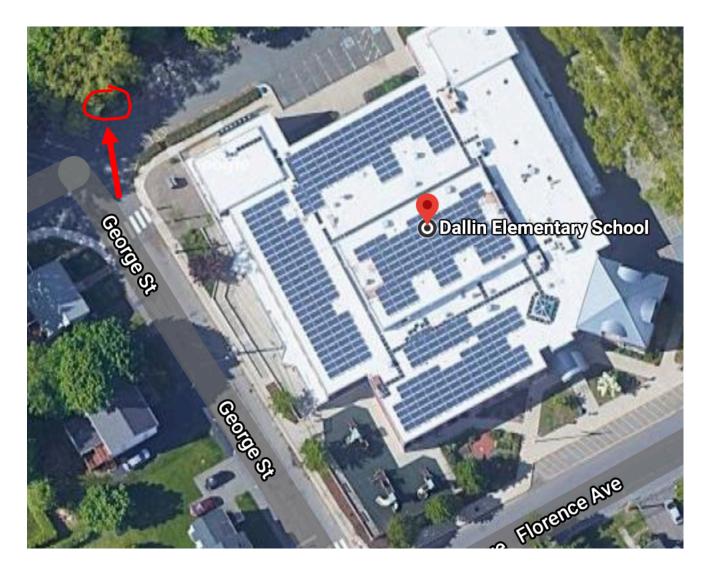

## Brackett Elementary School: 66 Eastern Ave Textile bins located behind the school off the staff parking lot (off Fayette Street)

Dallin Elementary School: 185 Florence Ave Textile bin is located behind the school off the staff parking lot (off George Street)