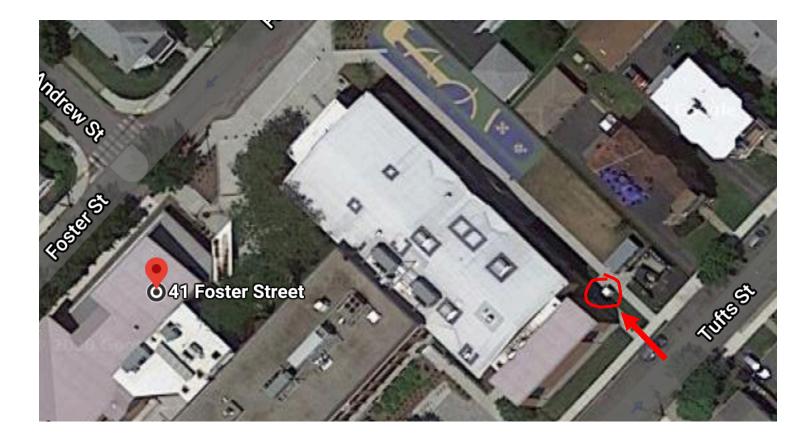

Gibbs School: 41 Foster Street The textile bin is located in the back of the school off Tufts Avenue

Hardy Elementary School: 52 Lake Street The textile bin is located off the staff parking lot off Brooks Avenue