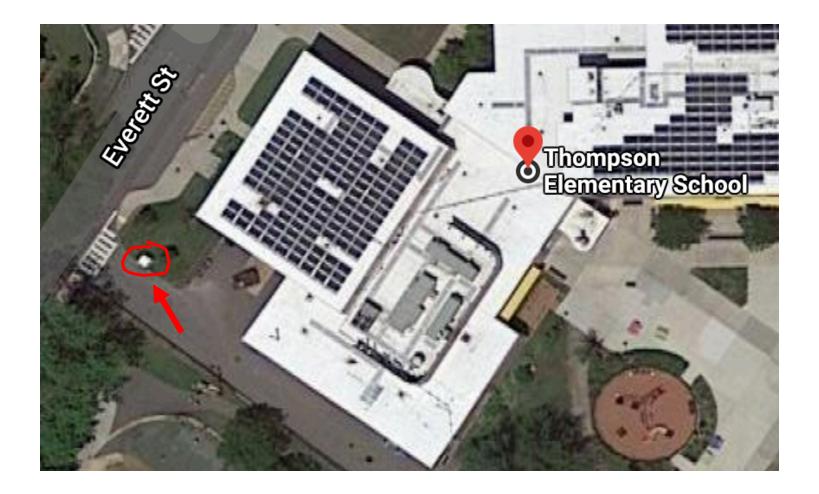

Stratton Elementary School: 180 Mountain Avenue The textile bin is located near the front of the school off Mountain Avenue

Thompson Elementary School: 187 Everett Street The textile bins are located near the school entrance off Everett Street