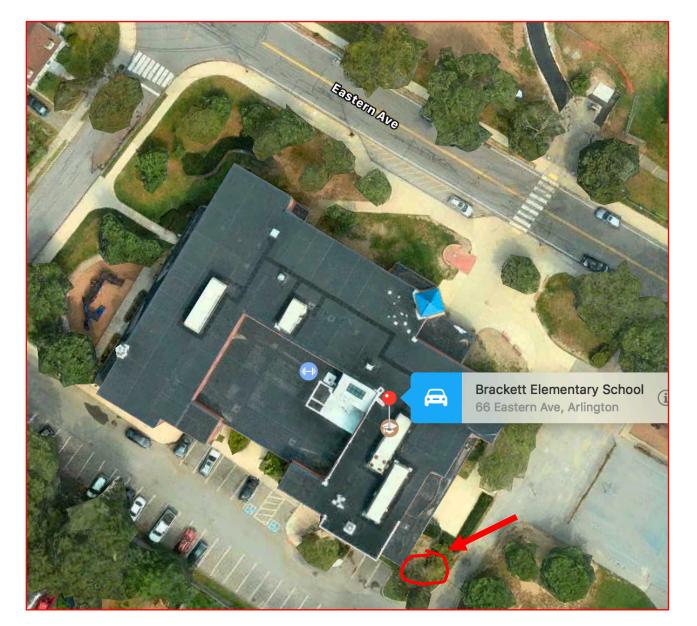

## Brackett Elementary School: 66 Eastern Ave Textile bins located behind the school off the staff parking lot (off Fayette Street)

Dallin Elementary School: 185 Florence Ave Textile bin is located behind the school off the staff parking lot (off George Street)