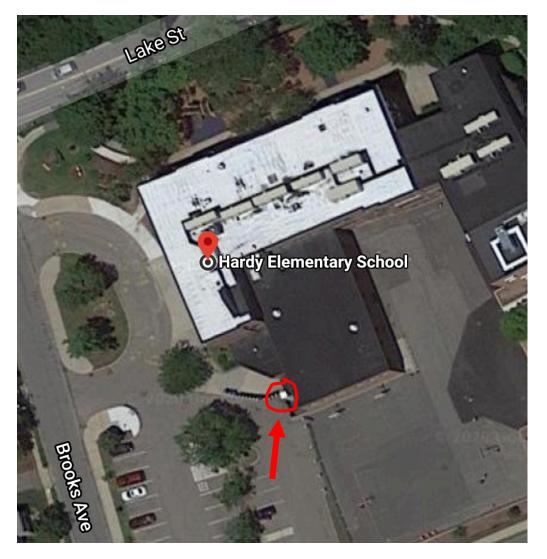

Gibbs School: 41 Foster Street The textile bin is located in the back of the school off Tufts Avenue

Hardy Elementary School: 52 Lake Street The textile bin is located off the staff parking lot off Brooks Avenue