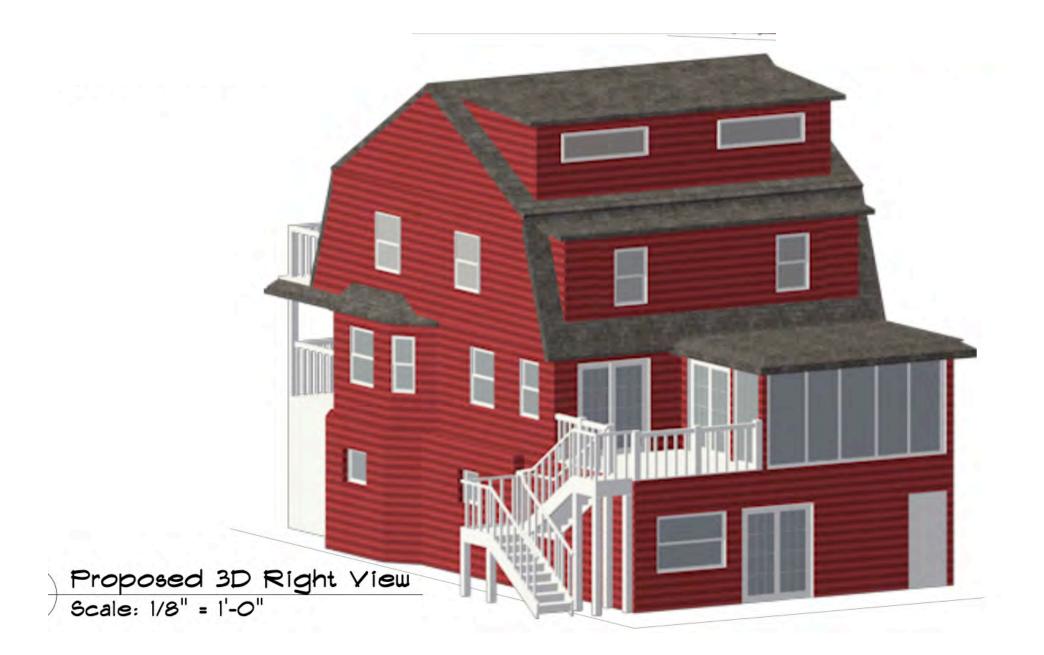

# PROPOSED 3D VIEWS

REVISED BY: MDJ INC. APPROVED BY: MDJ INC. DRAWN BY: EDDY PAULINO D. DATE: 02/19/2021

2.) The side elevation can be seen in the photo of the existing house titled "188P Left Side photo".

The proposed 3D rendering can be seen in the "Proposed Plans" document in page 4 (sheet 11).

3.) The proposed new right side stairs and railing have not been detailed as they will be the same as the front porch design.

Regarding the stairs from the deck to the ground - the current existing exterior stairs are flush with the rear wall of the deck. We are proposing to relocate this staircase to the right side of the deck with a switch back staircase exiting into the backyard as shown on the proposed drawing - best seen in the Proposed 3D views on sheet A11.