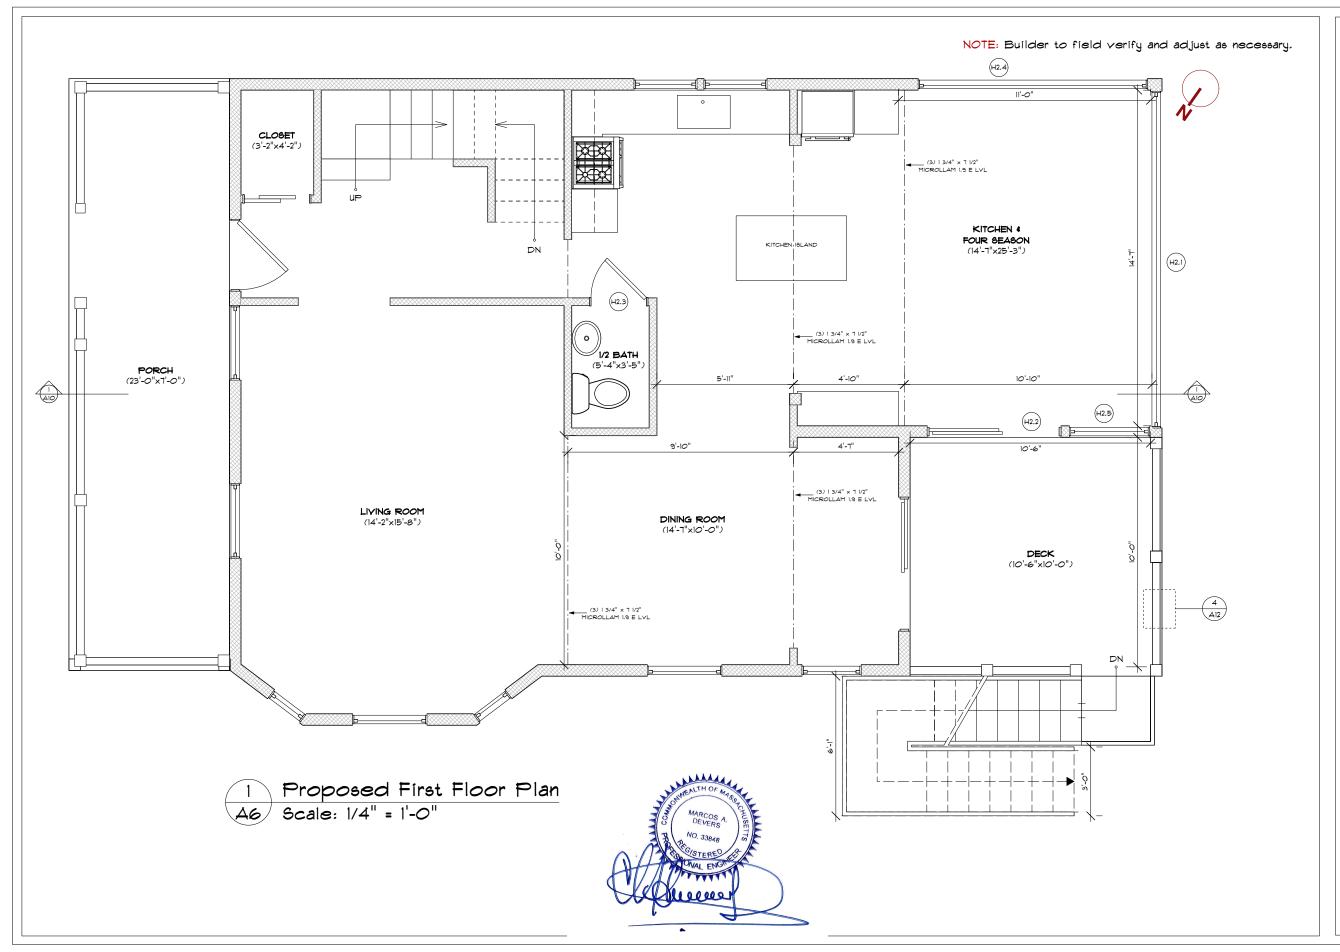

Linda Audin linaudin49@gmail.com> To: Carol Greeley <carol.greeley@gmail.com>

Based on the list of drawings that exist, we will need, at a minimum we will need the following:

1) The proposed basement and first floor plans.

Based on the list of drawings that exist, we will need, at a minimum we will need the following:

1) The proposed basement and first floor plans.

2) A left side elevation or a 3D view from the left front corner showing how the proposed new infill at the basement and first floor will look form the street side.

Good morning Carol,

RE: 188 Pleasant Street

Attached please see the documents you requested.

1.) The proposed basement and first floor plans are in the "Proposed Plans" document pages 2 and 3 (sheets A5 and A6 respectively).

# PROPOSED BASEMENT FLOOR PLAN

REVISED BY: MDJ INC. APPROVED BY: MDJ INC. DRAWN BY: EDDY PAULINO D. DATE: 02/19/2021

MARCOS A DEVERS, R.P.E. MDJ INCORPORATED ENGINNERING & CONSTRUCTION 16 WOODLAND ST. LAWRENCE, MA **TEL:** 978-685-5691 MOBILE: 978-804-7588 E-MAIL: mdjincorporated@comcast.net PROJECT: ADDITION ADDRESS: 188 PLEASANT ST. ARLINGTON, MASSACHUSETTS OWNER: FRANK AND REGINA AZZOLINO PETITIONER: FRANK AND REGINA AZZOLINO PROPOSED FIRST FLOOR PLAN REVISED BY: MDJ INC. APPROVED BY: MDJ INC. DRAWN BY: EDDY PAULINO D. DATE: 02/19/2021