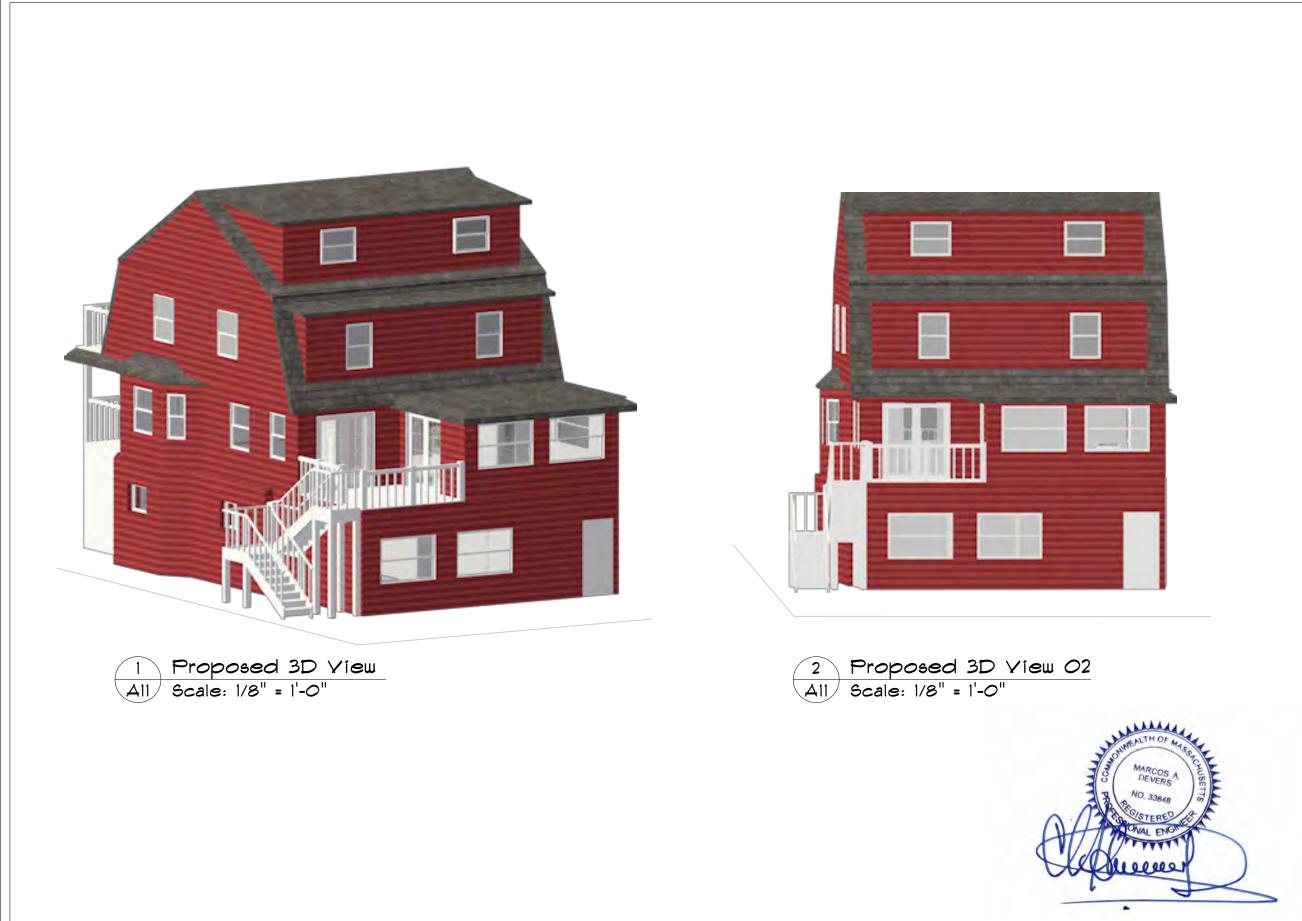

# PROPOSED 3D VIEWS

REVISED BY: MDJ INC. APPROVED BY: MDJ INC. DRAWN BY: EDDY PAULINO D. DATE: 01/26/2021

Regarding the stairs from the deck to the ground - the current existing exterior stairs are flush with the rear wall of the deck. We are proposing to relocate this staircase to the right side of the deck with a switch back staircase exiting into the backyard as shown on the proposed drawing - best seen in the Proposed 3D views on sheet A11.

# PROPOSED 3D VIEWS

REVISED BY: MDJ INC. APPROVED BY: MDJ INC. DRAWN BY: EDDY PAULINO D. DATE: 02/19/2021