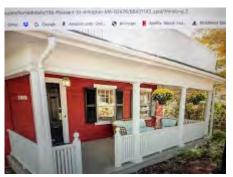

2) A left side elevation or a 3D view from the left front corner showing how the proposed new infill at the basement and first floor will look form the street side.

3) Details of how the new right side stair will be built. AHDC reviewers may want to see how the proposed railings on the new stair compare with the existing front porch railings. So photos of the existing front porch railing and post systems would be needed.

The front porch railing can be seen in the photos "188P Front Porch w Railing photo1 and 2"

Hope this helps. If you or the committee have any further questions or requirements for the meeting this week, please advise,