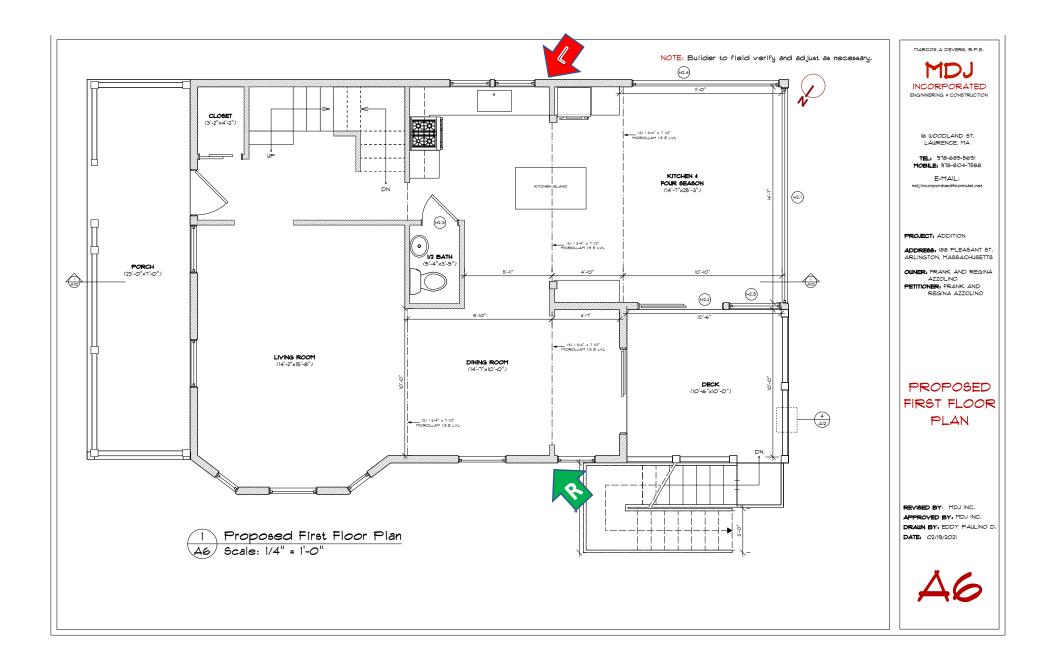

Linda Audin linaudin49@gmail.com> To: Carol Greeley <carol.greeley@gmail.com>

Based on the list of drawings that exist, we will need, at a minimum we will need the following:

1) The proposed basement and first floor plans.

Based on the list of drawings that exist, we will need, at a minimum we will need the following:

1) The proposed basement and first floor plans.

2) A left side elevation or a 3D view from the left front corner showing how the proposed new infill at the basement and first floor will look form the street side.

Good morning Carol,

RE: 188 Pleasant Street

Attached please see the documents you requested.

1.) The proposed basement and first floor plans are in the "Proposed Plans" document pages 2 and 3 (sheets A5 and A6 respectively).

# PROPOSED BASEMENT FLOOR PLAN

REVISED BY: MDJ INC. APPROVED BY: MDJ INC. DRAWN BY: EDDY PAULINO D. DATE: 02/19/2021

MARCOS A DEVERS, R.P.E. MDJ INCORPORATED ENGINNERING & CONSTRUCTION 16 WOODLAND ST. LAWRENCE, MA **TEL:** 978-685-5691 MOBILE: 978-804-7588 E-MAIL: mdjincorporated@comcast.net PROJECT: ADDITION ADDRESS: 188 PLEASANT ST. ARLINGTON, MASSACHUSETTS OWNER: FRANK AND REGINA AZZOLINO PETITIONER: FRANK AND REGINA AZZOLINO PROPOSED FIRST FLOOR PLAN REVISED BY: MDJ INC. APPROVED BY: MDJ INC. DRAWN BY: EDDY PAULINO D. DATE: 02/19/2021