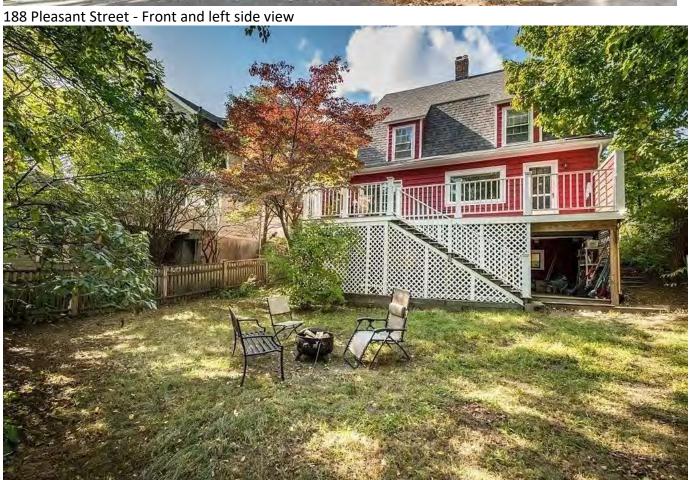

Attached are three documents.

- 1 the Arlington Historic District Commissions Application for Certificate
- 2 Photos of the existing structure
- 3 a 3D rendering of the proposed renovation

At the informal meeting we attended in December, we described and discussed with the Committee the property at 188 Pleasant St and what we needed to do to repair the rear deck and the proposed renovation to the dormers above. During our discussion, members of the Committee went onto Google maps (or similar street view application) to see if any of the rear structure was visible from the public view. It was considered at that time that it was not and, if required, that we should submit the CONA application for the rear renovation. We now understand that the December meeting was an 'informal' meeting and that an application is necessary.

Hi Carol

See reply to Marshall's questions in text below

Note: the existing rear wall of the basement floor already extends into the backyard with a deck on the first floor above. The exterior side walls of the first floor deck and the enclosed area beneath already extends from side to side and is flush with the side walls of the rest of the house. This is not intended to change.

The issue we are addressing is that the current enclosed space is in need of repair as it was inadequately supported and there is significant deflection in the floor above (kitchen and deck). Neither the basement nor the first floor will be extended beyond the current existing side walls. We are merely repairing the structure underneath and completely enclosing the rear or the basement (as opposed to the current lattice enclosure). On the first floor we are wanting to enclose a portion of the current deck which will not extend beyond the current existing side walls which are already flush with the side walls of the rest of the house.