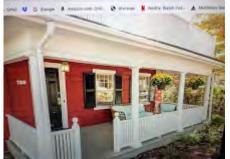

2) A left side elevation or a 3D view from the left front corner showing how the proposed new infill at the basement and first floor will look form the street side.

3) Details of how the new right side stair will be built. AHDC reviewers may want to see how the proposed railings on the new stair compare with the existing front porch railings. So photos of the existing front porch railing and post systems would be needed.

The front porch railing can be seen in the photos "188P Front Porch w Railing photo1 and 2"

Hope this helps. If you or the committee have any further questions or requirements for the meeting this week, please advise,