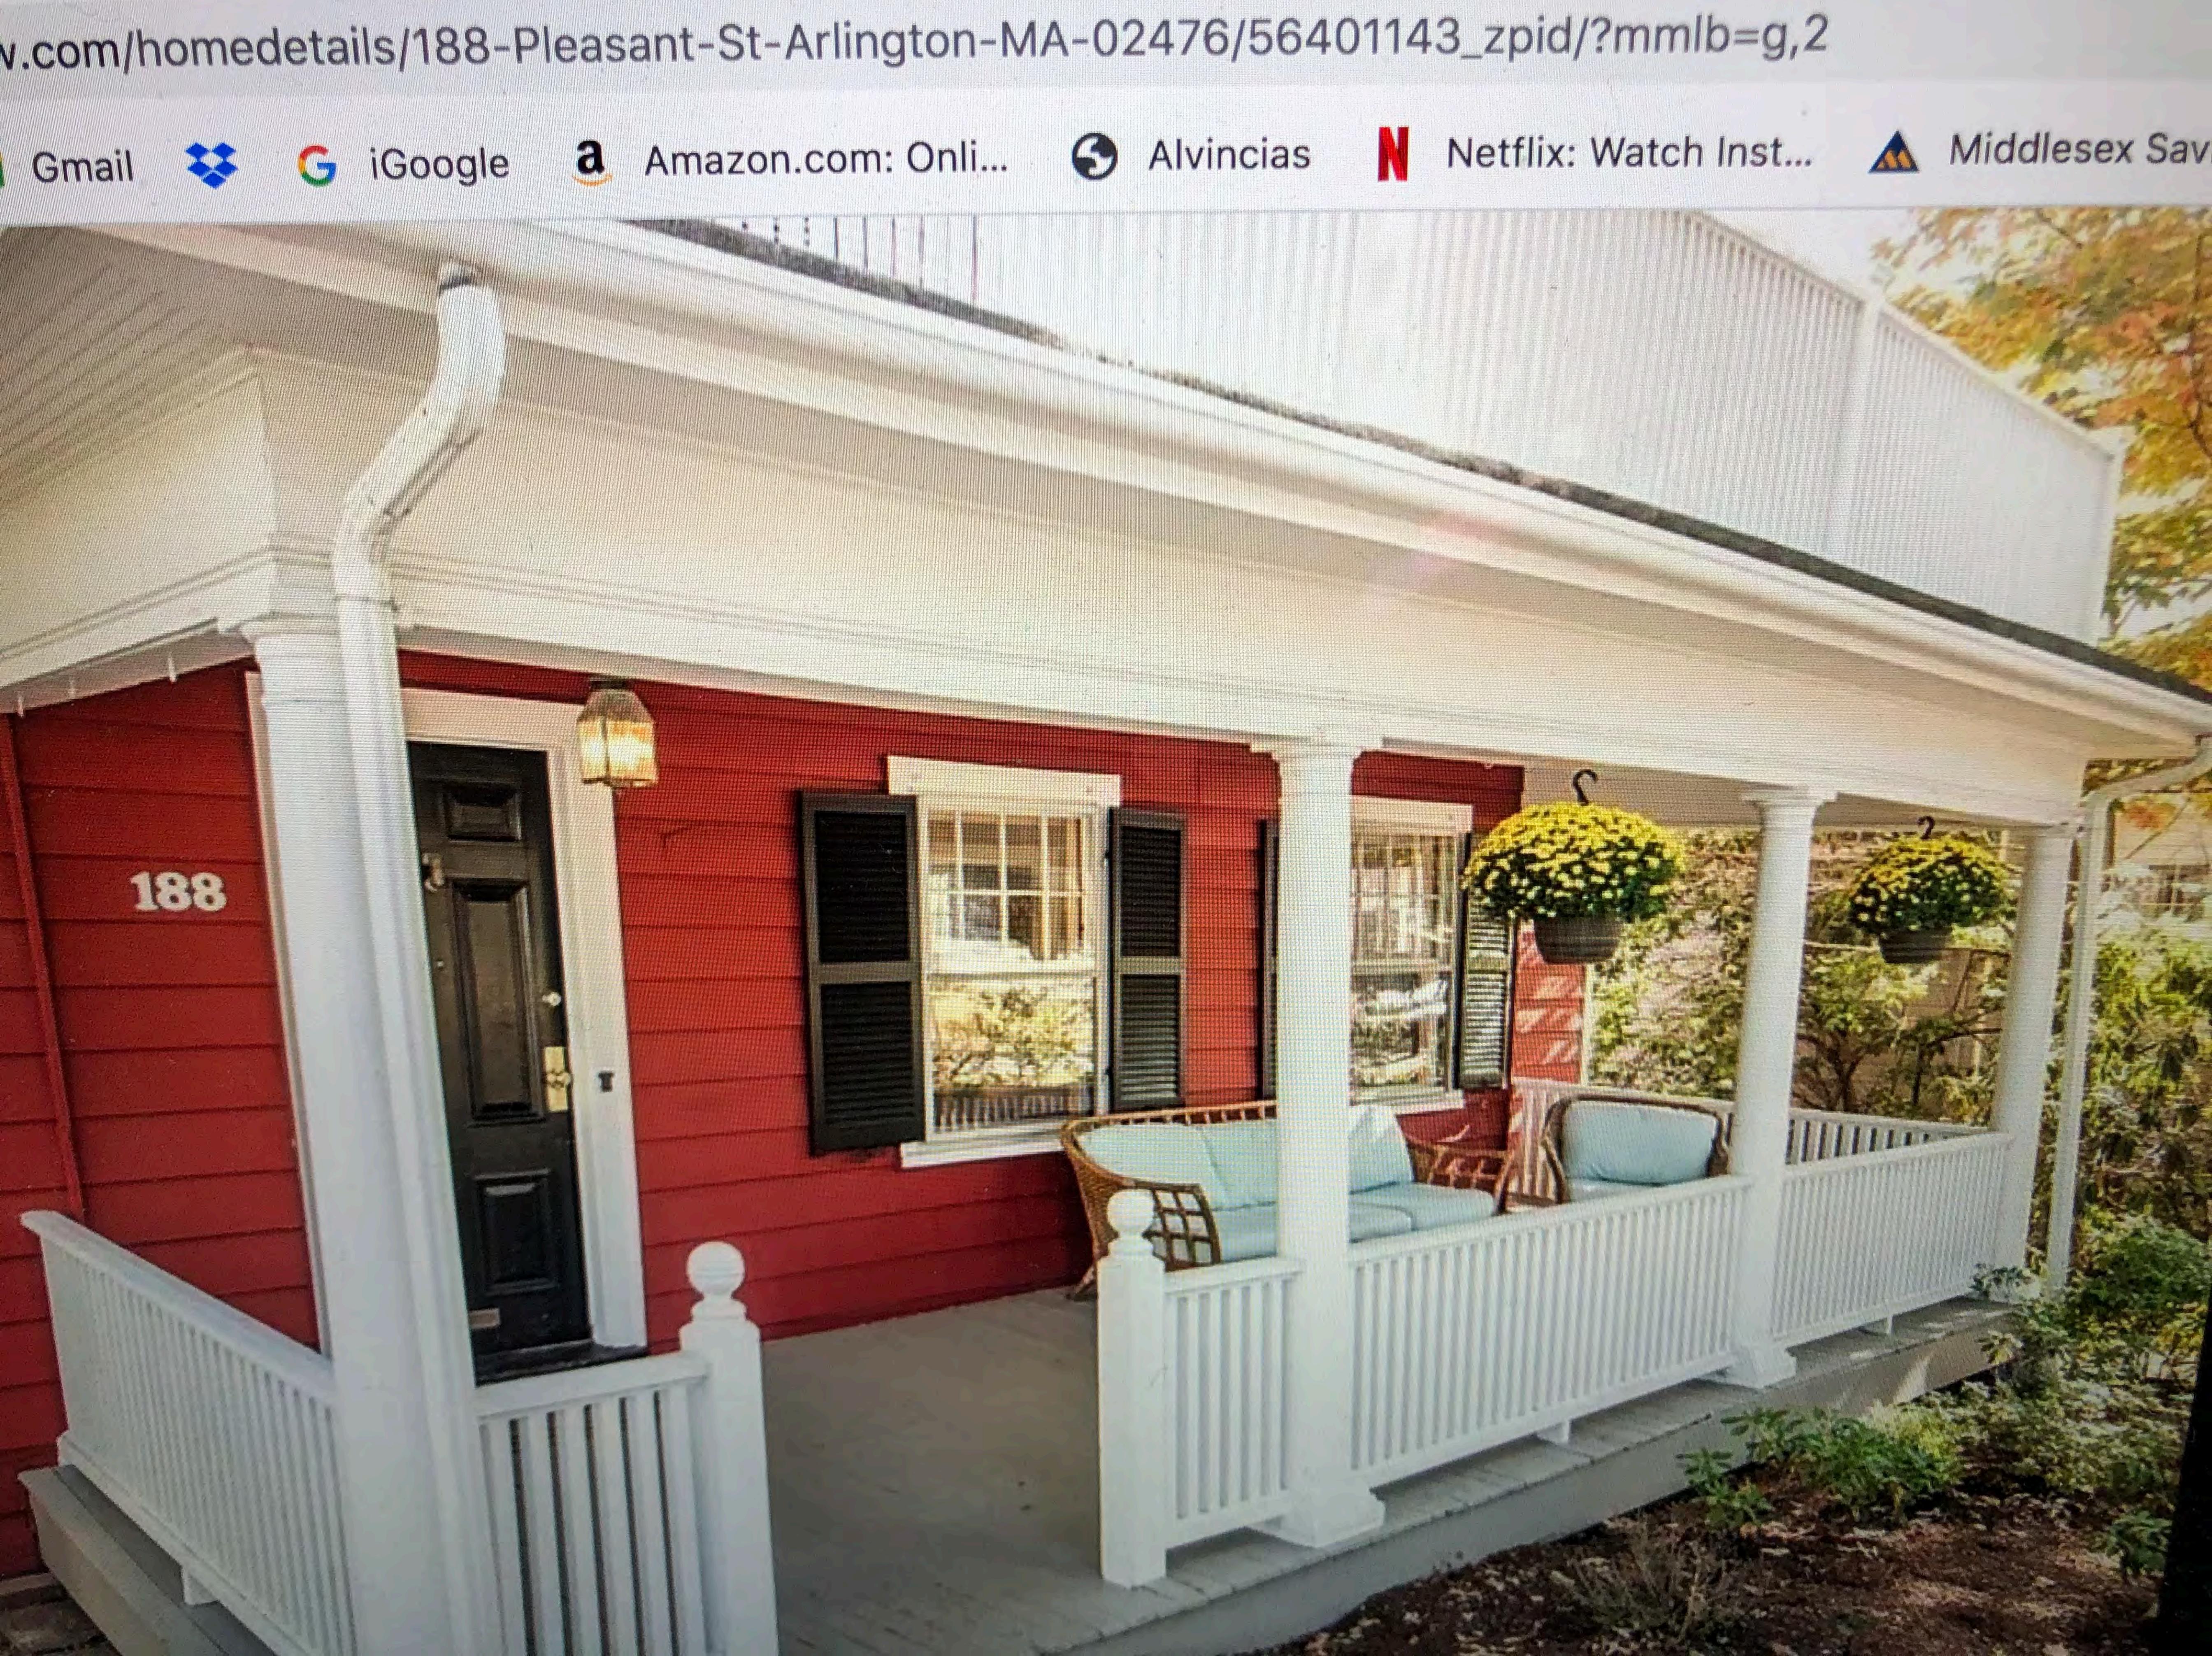

2) A left side elevation or a 3D view from the left front corner showing how the proposed new infill at the basement and first floor will look form the street side.

3) Details of how the new right side stair will be built. AHDC reviewers may want to see how the proposed railings on the new stair compare with the existing front porch railings. So photos of the existing front porch railing and post systems would be needed.

3) Details of how the new right side stair will be built. AHDC reviewers may want to see how the proposed railings on the new stair compare with the existing front porch railings. So photos of the existing front porch railing and post systems would be needed.

The front porch railing can be seen in the photos "188P Front Porch w Railing photo1 and 2"

Hope this helps. If you or the committee have any further questions or requirements for the meeting this week, please advise,