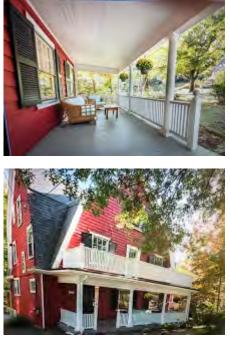

2.) The side elevation can be seen in the photo of the existing house titled "188P Left Side photo".

The proposed 3D rendering can be seen in the "Proposed Plans" document in page 4 (sheet 11).

3.) The proposed new right side stairs and railing have not been detailed as they will be the same as the front porch design.

The front porch railing can be seen in the photos "188P Front Porch w Railing photo1 and 2"

Hope this helps. If you or the committee have any further questions or requirements for the meeting this week, please advise,

#### 4 attachments

**188P Front Porch w Railing photo1.jpg** 4031K

**188P Left side photo .jpg** 4163K

**Proposed Plans.pdf** 1458K

Carol Greeley <carol.greeley@gmail.com> To: Regina Azzolino <mommyazz@gmail.com>