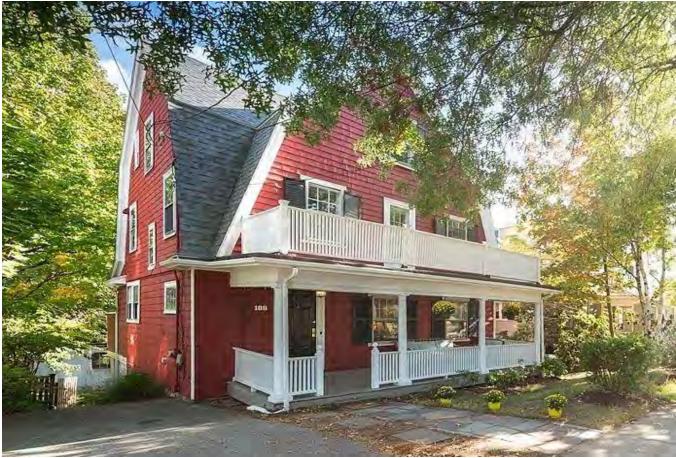

Attached are three documents.

- 1 the Arlington Historic District Commissions Application for Certificate
- 2 Photos of the existing structure
- 3 a 3D rendering of the proposed renovation

At the informal meeting we attended in December, we described and discussed with the Committee the property at 188 Pleasant St and what we needed to do to repair the rear deck and the proposed renovation to the dormers above. During our discussion, members of the Committee went onto Google maps (or similar street view application) to see if any of the rear structure was visible from the public view. It was considered at that time that it was not and, if required, that we should submit the CONA application for the rear renovation. We now understand that the December meeting was an 'informal' meeting and that an application is necessary.

2.) The side elevation can be seen in the photo of the existing house titled "188P Left Side photo".

The proposed 3D rendering can be seen in the "Proposed Plans" document in page 4 (sheet 11).

3.) The proposed new right side stairs and railing have not been detailed as they will be the same as the front porch design.