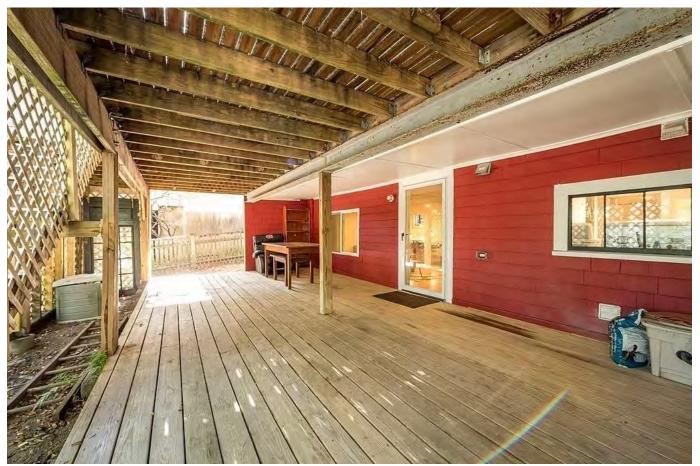

Date Applicants Signature(s): Certificate Application (Revised January 2016)

Rear view

Underside of rear deck structure – to be reinforced and enclosed

Rear deck – to be repaired and far section to be enclosed

The issue we are addressing is that the current enclosed space is in need of repair as it was inadequately supported and there is significant deflection in the floor above (kitchen and deck). Neither the basement nor the first floor will be extended beyond the current existing side walls. We are merely repairing the structure underneath and completely enclosing the rear or the basement (as opposed to the current lattice enclosure). On the first floor we are wanting to enclose a portion of the current deck which will not extend beyond the current existing side walls which are already flush with the side walls of the rest of the house.