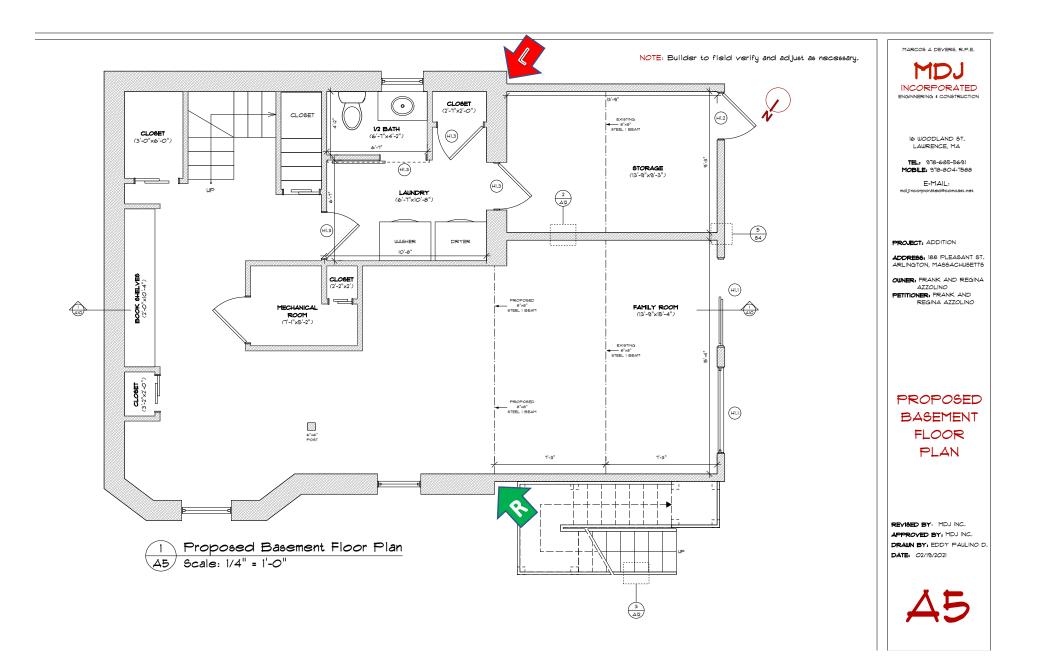

Linda Audin linaudin49@gmail.com> To: Carol Greeley <carol.greeley@gmail.com>

Based on the list of drawings that exist, we will need, at a minimum we will need the following:

1) The proposed basement and first floor plans.

Based on the list of drawings that exist, we will need, at a minimum we will need the following:

1) The proposed basement and first floor plans.

2) A left side elevation or a 3D view from the left front corner showing how the proposed new infill at the basement and first floor will look form the street side.

Good morning Carol,

RE: 188 Pleasant Street

Attached please see the documents you requested.

1.) The proposed basement and first floor plans are in the "Proposed Plans" document pages 2 and 3 (sheets A5 and A6 respectively).

# PROPOSED BASEMENT FLOOR PLAN

REVISED BY: MDJ INC. APPROVED BY: MDJ INC. DRAWN BY: EDDY PAULINO D. DATE: 02/19/2021

MARCOS A DEVERS, R.P.E. MDJ INCORPORATED ENGINNERING & CONSTRUCTION 16 WOODLAND ST. LAWRENCE, MA **TEL:** 978-685-5691 MOBILE: 978-804-7588 E-MAIL: mdjincorporated@comcast.net PROJECT: ADDITION ADDRESS: 188 PLEASANT ST. ARLINGTON, MASSACHUSETTS OWNER: FRANK AND REGINA AZZOLINO PETITIONER: FRANK AND REGINA AZZOLINO PROPOSED FIRST FLOOR PLAN REVISED BY: MDJ INC. APPROVED BY: MDJ INC. DRAWN BY: EDDY PAULINO D. DATE: 02/19/2021