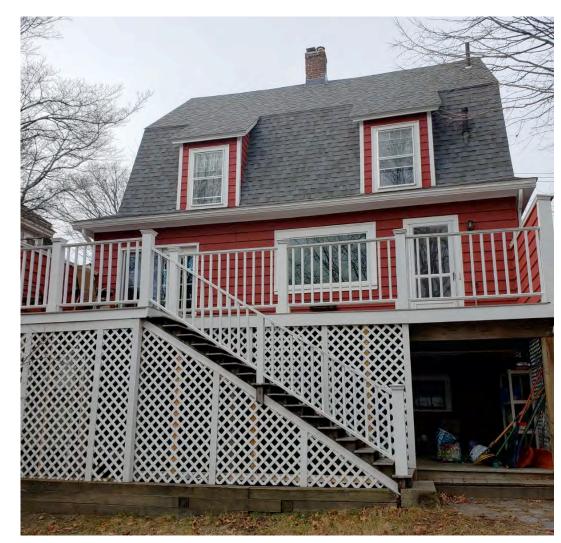

Date Applicants Signature(s): Certificate Application (Revised January 2016)

Rear view

Underside of rear deck structure – to be reinforced and enclosed

Rear deck – to be repaired and far section to be enclosed

Attached are three documents.

- 1 the Arlington Historic District Commissions Application for Certificate
- 2 Photos of the existing structure
- 3 a 3D rendering of the proposed renovation

At the informal meeting we attended in December, we described and discussed with the Committee the property at 188 Pleasant St and what we needed to do to repair the rear deck and the proposed renovation to the dormers above. During our discussion, members of the Committee went onto Google maps (or similar street view application) to see if any of the rear structure was visible from the public view. It was considered at that time that it was not and, if required, that we should submit the CONA application for the rear renovation. We now understand that the December meeting was an 'informal' meeting and that an application is necessary.

### 3 attachments

- 2 188P existing front and back photos.pdf
- 3 188 Pleasant St reno design 3D rear view.pdf

**1 - 188 Pleasant St -Azzolino Historical District Commission Application 1-29-21.pdf** 1760K