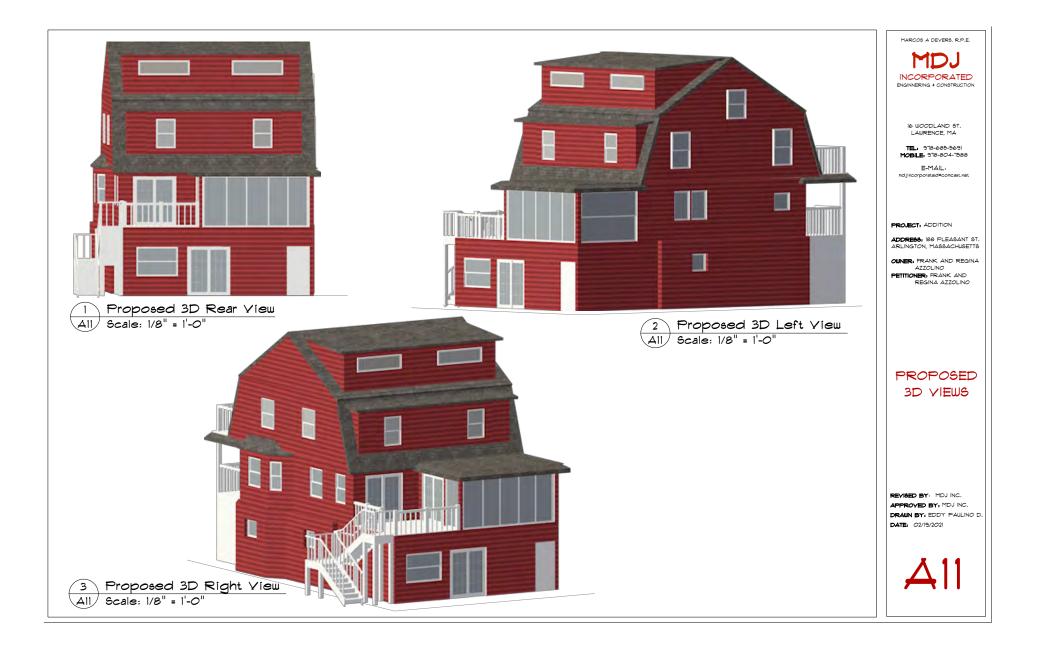

# PROPOSED 3D VIEWS

REVISED BY: MDJ INC. APPROVED BY: MDJ INC. DRAWN BY: EDDY PAULINO D. DATE: 01/26/2021

Regarding the stairs from the deck to the ground - the current existing exterior stairs are flush with the rear wall of the deck. We are proposing to relocate this staircase to the right side of the deck with a switch back staircase exiting into the backyard as shown on the proposed drawing - best seen in the Proposed 3D views on sheet A11.

# PROPOSED 3D VIEWS

REVISED BY: MDJ INC. APPROVED BY: MDJ INC. DRAWN BY: EDDY PAULINO D. DATE: 02/19/2021

# 2 Proposed 3D Left View