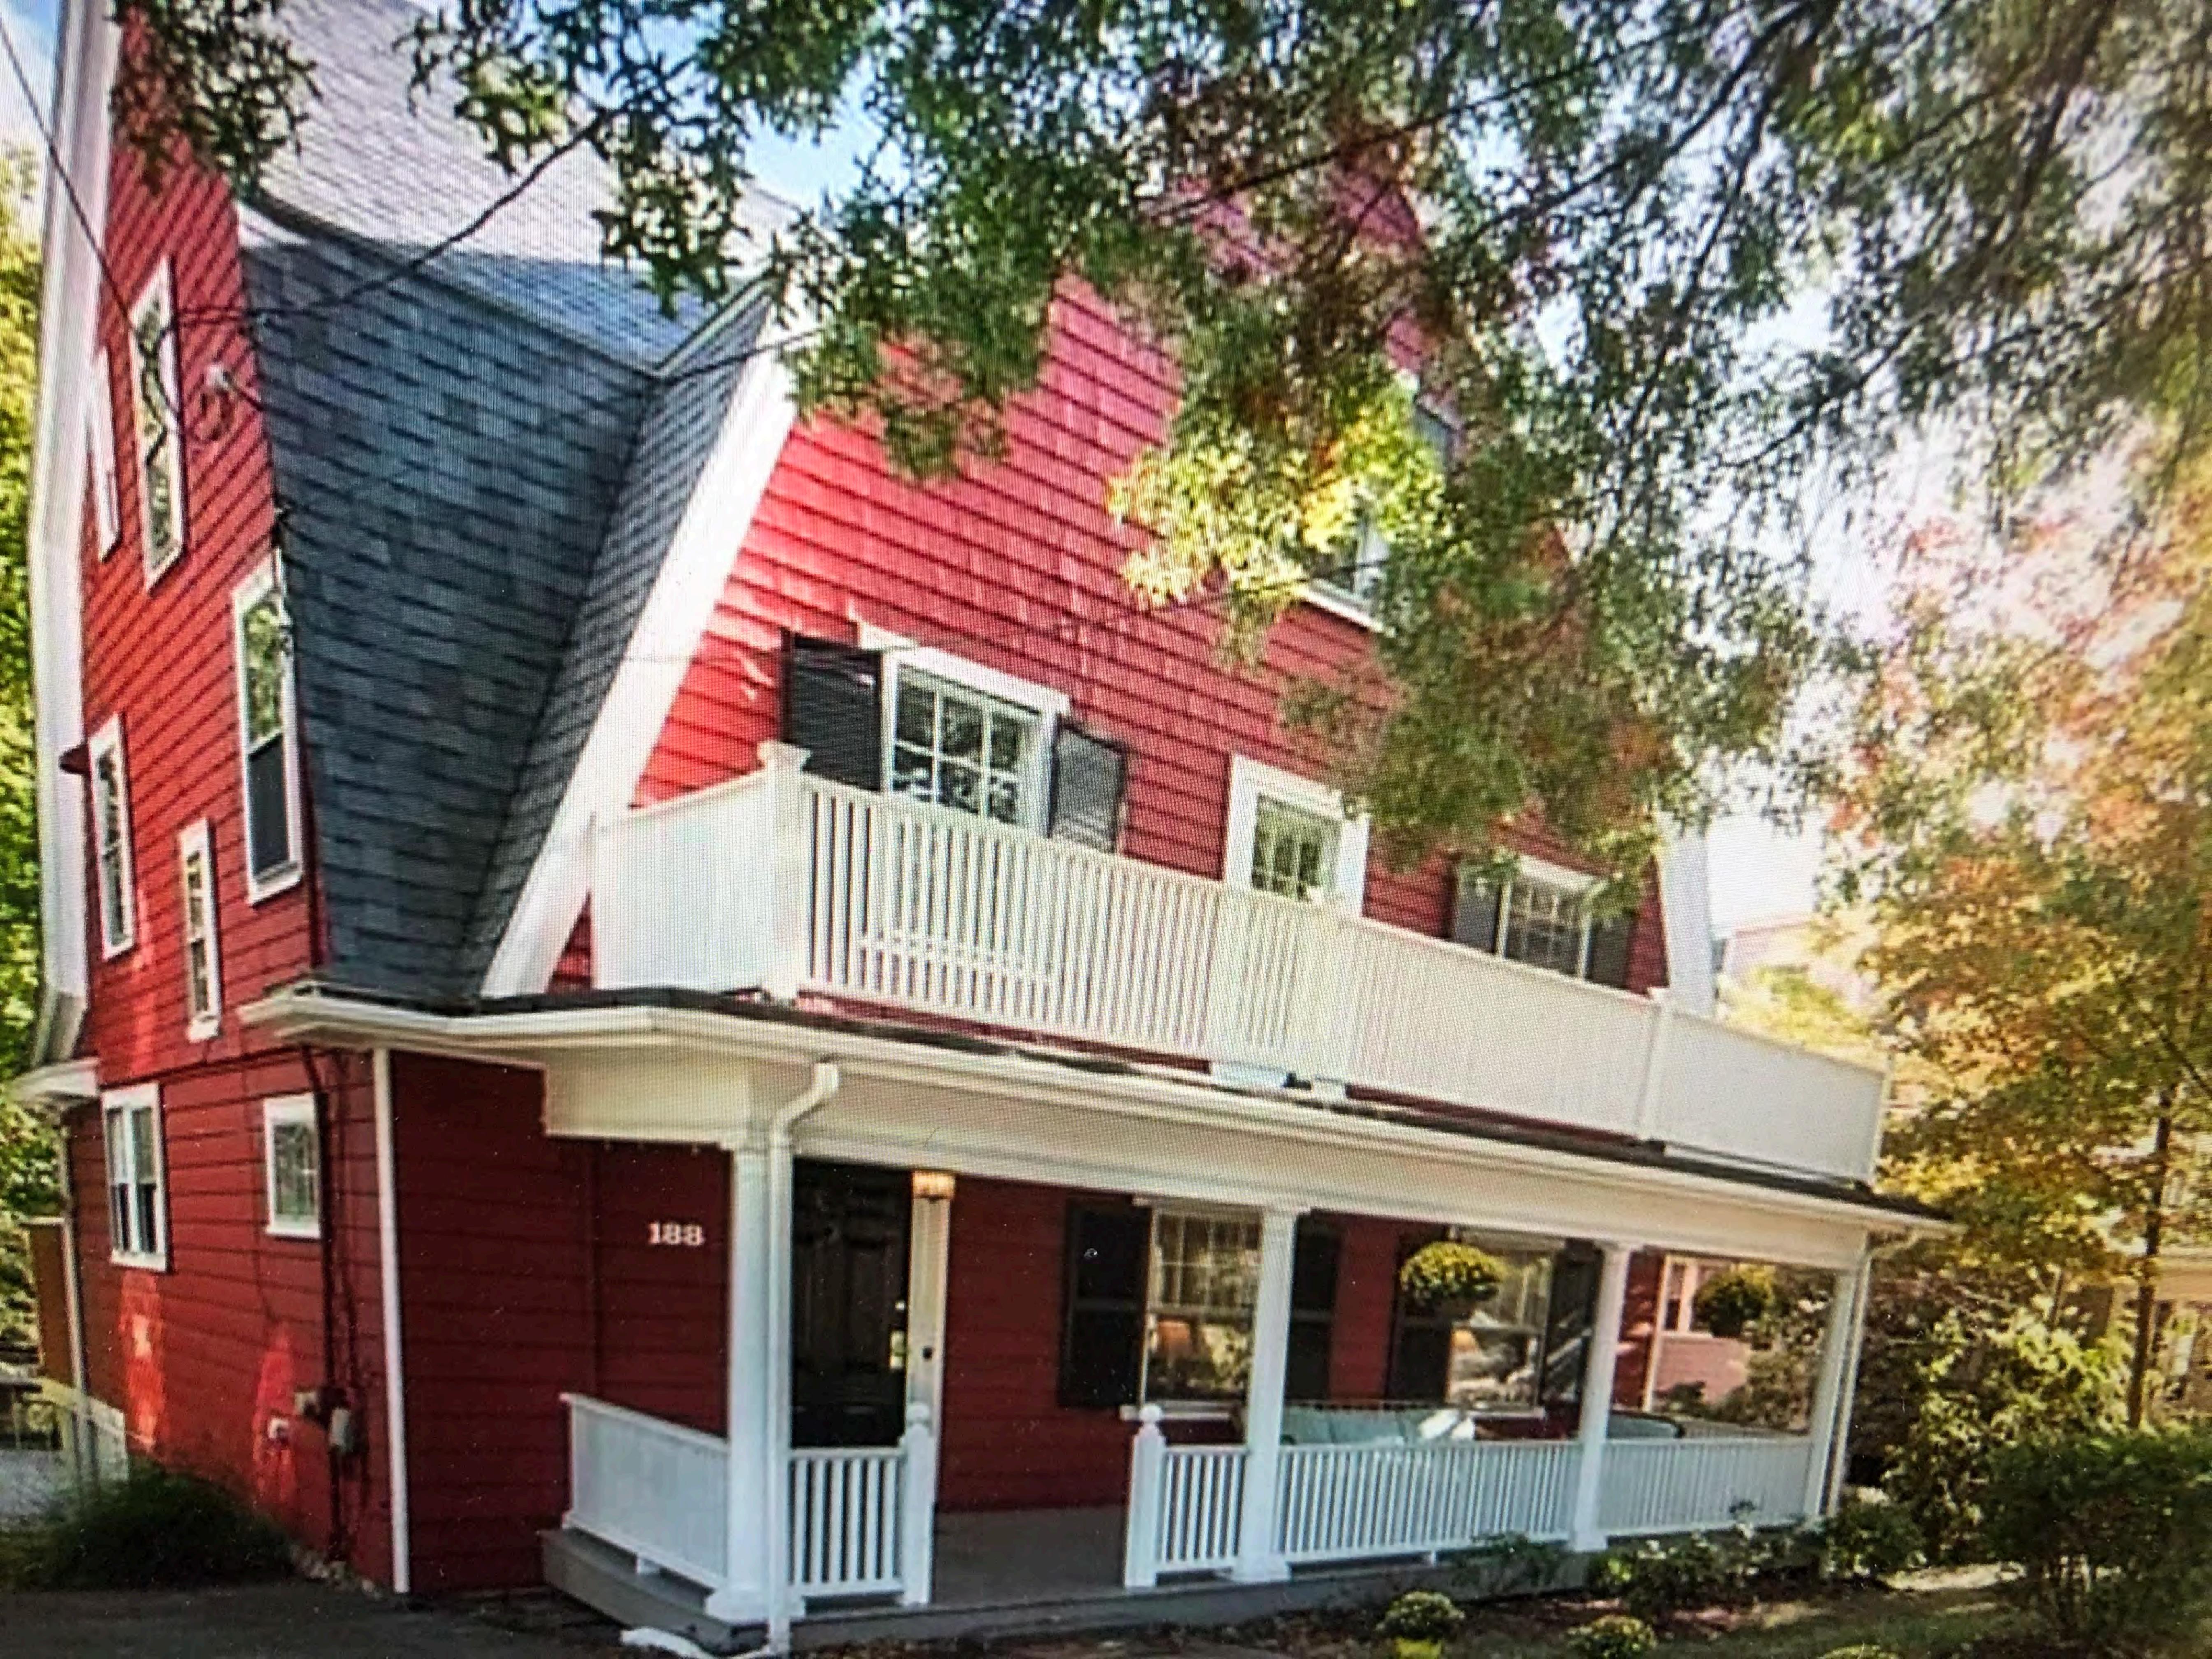

2.) The side elevation can be seen in the photo of the existing house titled "188P Left Side photo".

The proposed 3D rendering can be seen in the "Proposed Plans" document in page 4 (sheet 11).

3.) The proposed new right side stairs and railing have not been detailed as they will be the same as the front porch design.