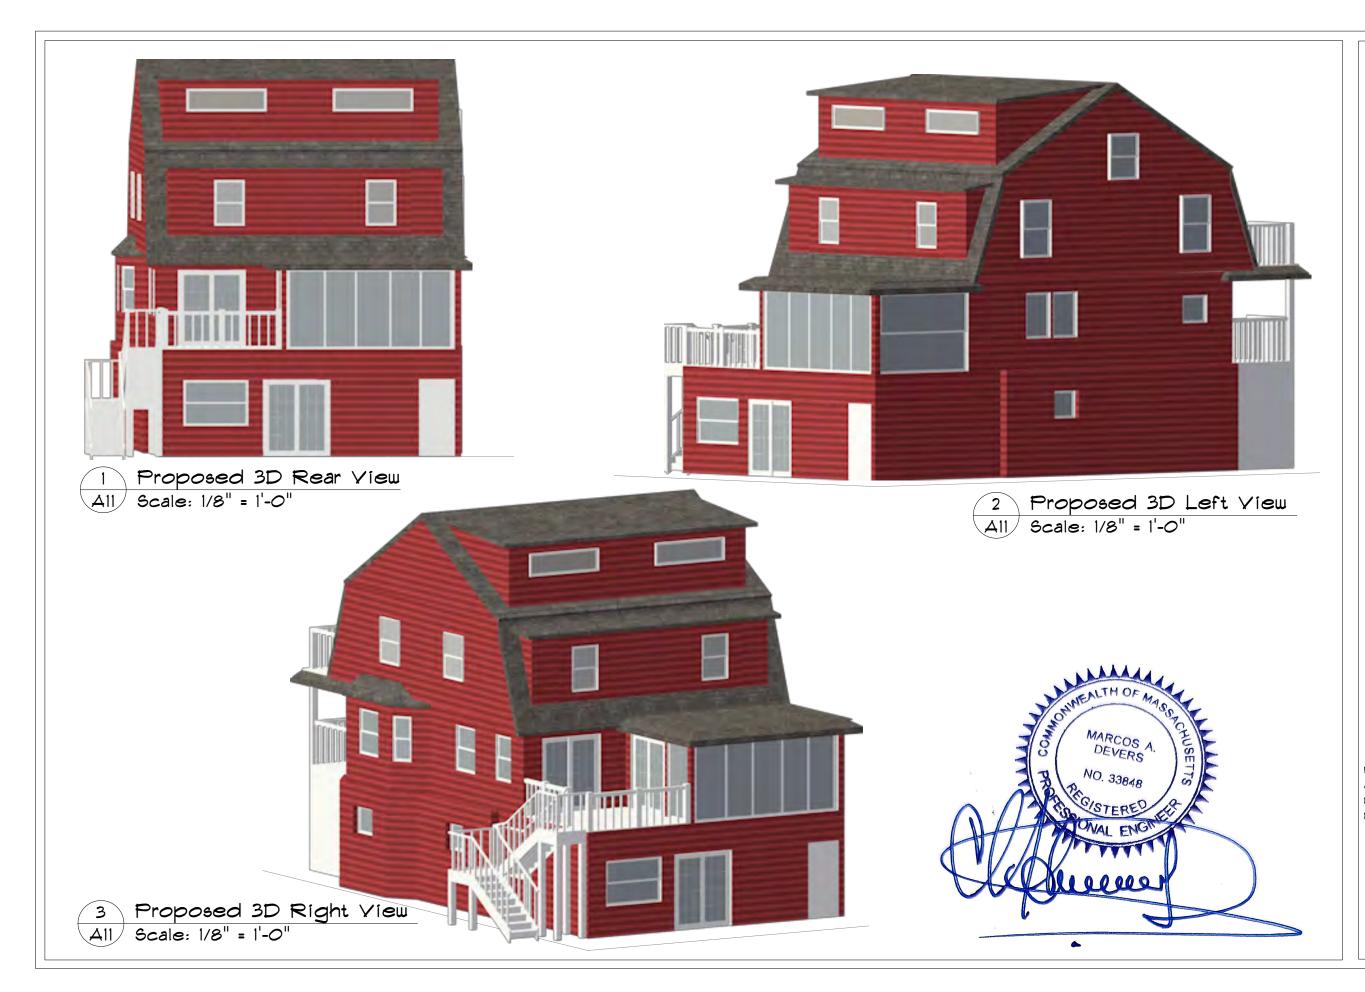

# PROPOSED 3D VIEWS

REVISED BY: MDJ INC. APPROVED BY: MDJ INC. DRAWN BY: EDDY PAULINO D. DATE: 01/26/2021

Regarding the stairs from the deck to the ground - the current existing exterior stairs are flush with the rear wall of the deck. We are proposing to relocate this staircase to the right side of the deck with a switch back staircase exiting into the backyard as shown on the proposed drawing - best seen in the Proposed 3D views on sheet A11.

# PROPOSED 3D VIEWS

REVISED BY: MDJ INC. APPROVED BY: MDJ INC. DRAWN BY: EDDY PAULINO D. DATE: 02/19/2021

# 2 Proposed 3D Left View