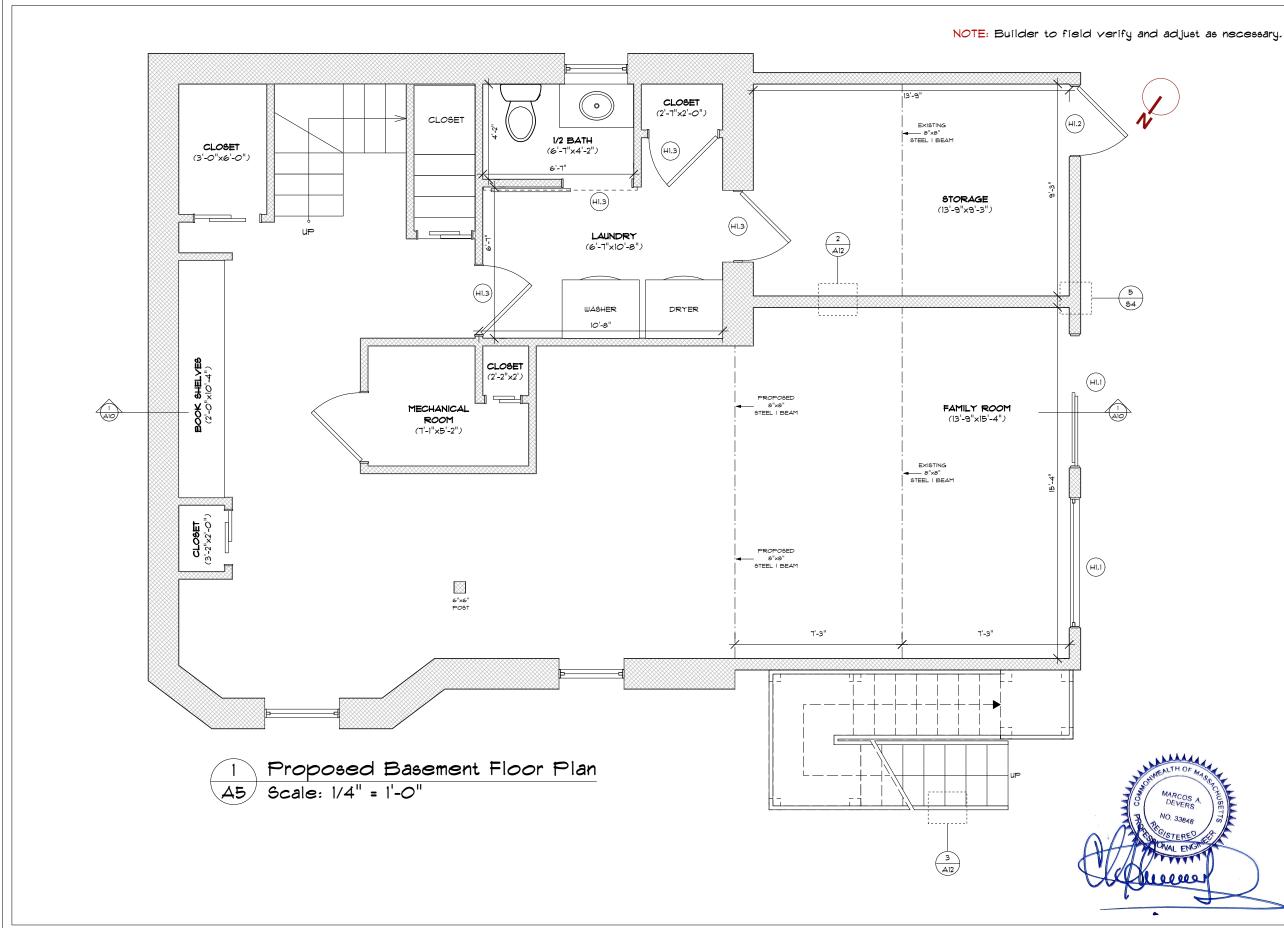

Linda Audin linaudin49@gmail.com> To: Carol Greeley <carol.greeley@gmail.com>

Based on the list of drawings that exist, we will need, at a minimum we will need the following:

1) The proposed basement and first floor plans.

Based on the list of drawings that exist, we will need, at a minimum we will need the following:

1) The proposed basement and first floor plans.

2) A left side elevation or a 3D view from the left front corner showing how the proposed new infill at the basement and first floor will look form the street side.

Good morning Carol,

RE: 188 Pleasant Street

Attached please see the documents you requested.

1.) The proposed basement and first floor plans are in the "Proposed Plans" document pages 2 and 3 (sheets A5 and A6 respectively).

# PROPOSED BASEMENT FLOOR PLAN

REVISED BY: MDJ INC. APPROVED BY: MDJ INC. DRAWN BY: EDDY PAULINO D. DATE: 02/19/2021

MARCOS A DEVERS, R.P.E. MDJ INCORPORATED ENGINNERING & CONSTRUCTION 16 WOODLAND ST. LAWRENCE, MA **TEL:** 978-685-5691 MOBILE: 978-804-7588 E-MAIL: mdjincorporated@comcast.net PROJECT: ADDITION ADDRESS: 188 PLEASANT ST. ARLINGTON, MASSACHUSETTS OWNER: FRANK AND REGINA AZZOLINO PETITIONER: FRANK AND REGINA AZZOLINO PROPOSED FIRST FLOOR PLAN REVISED BY: MDJ INC. APPROVED BY: MDJ INC. DRAWN BY: EDDY PAULINO D. DATE: 02/19/2021