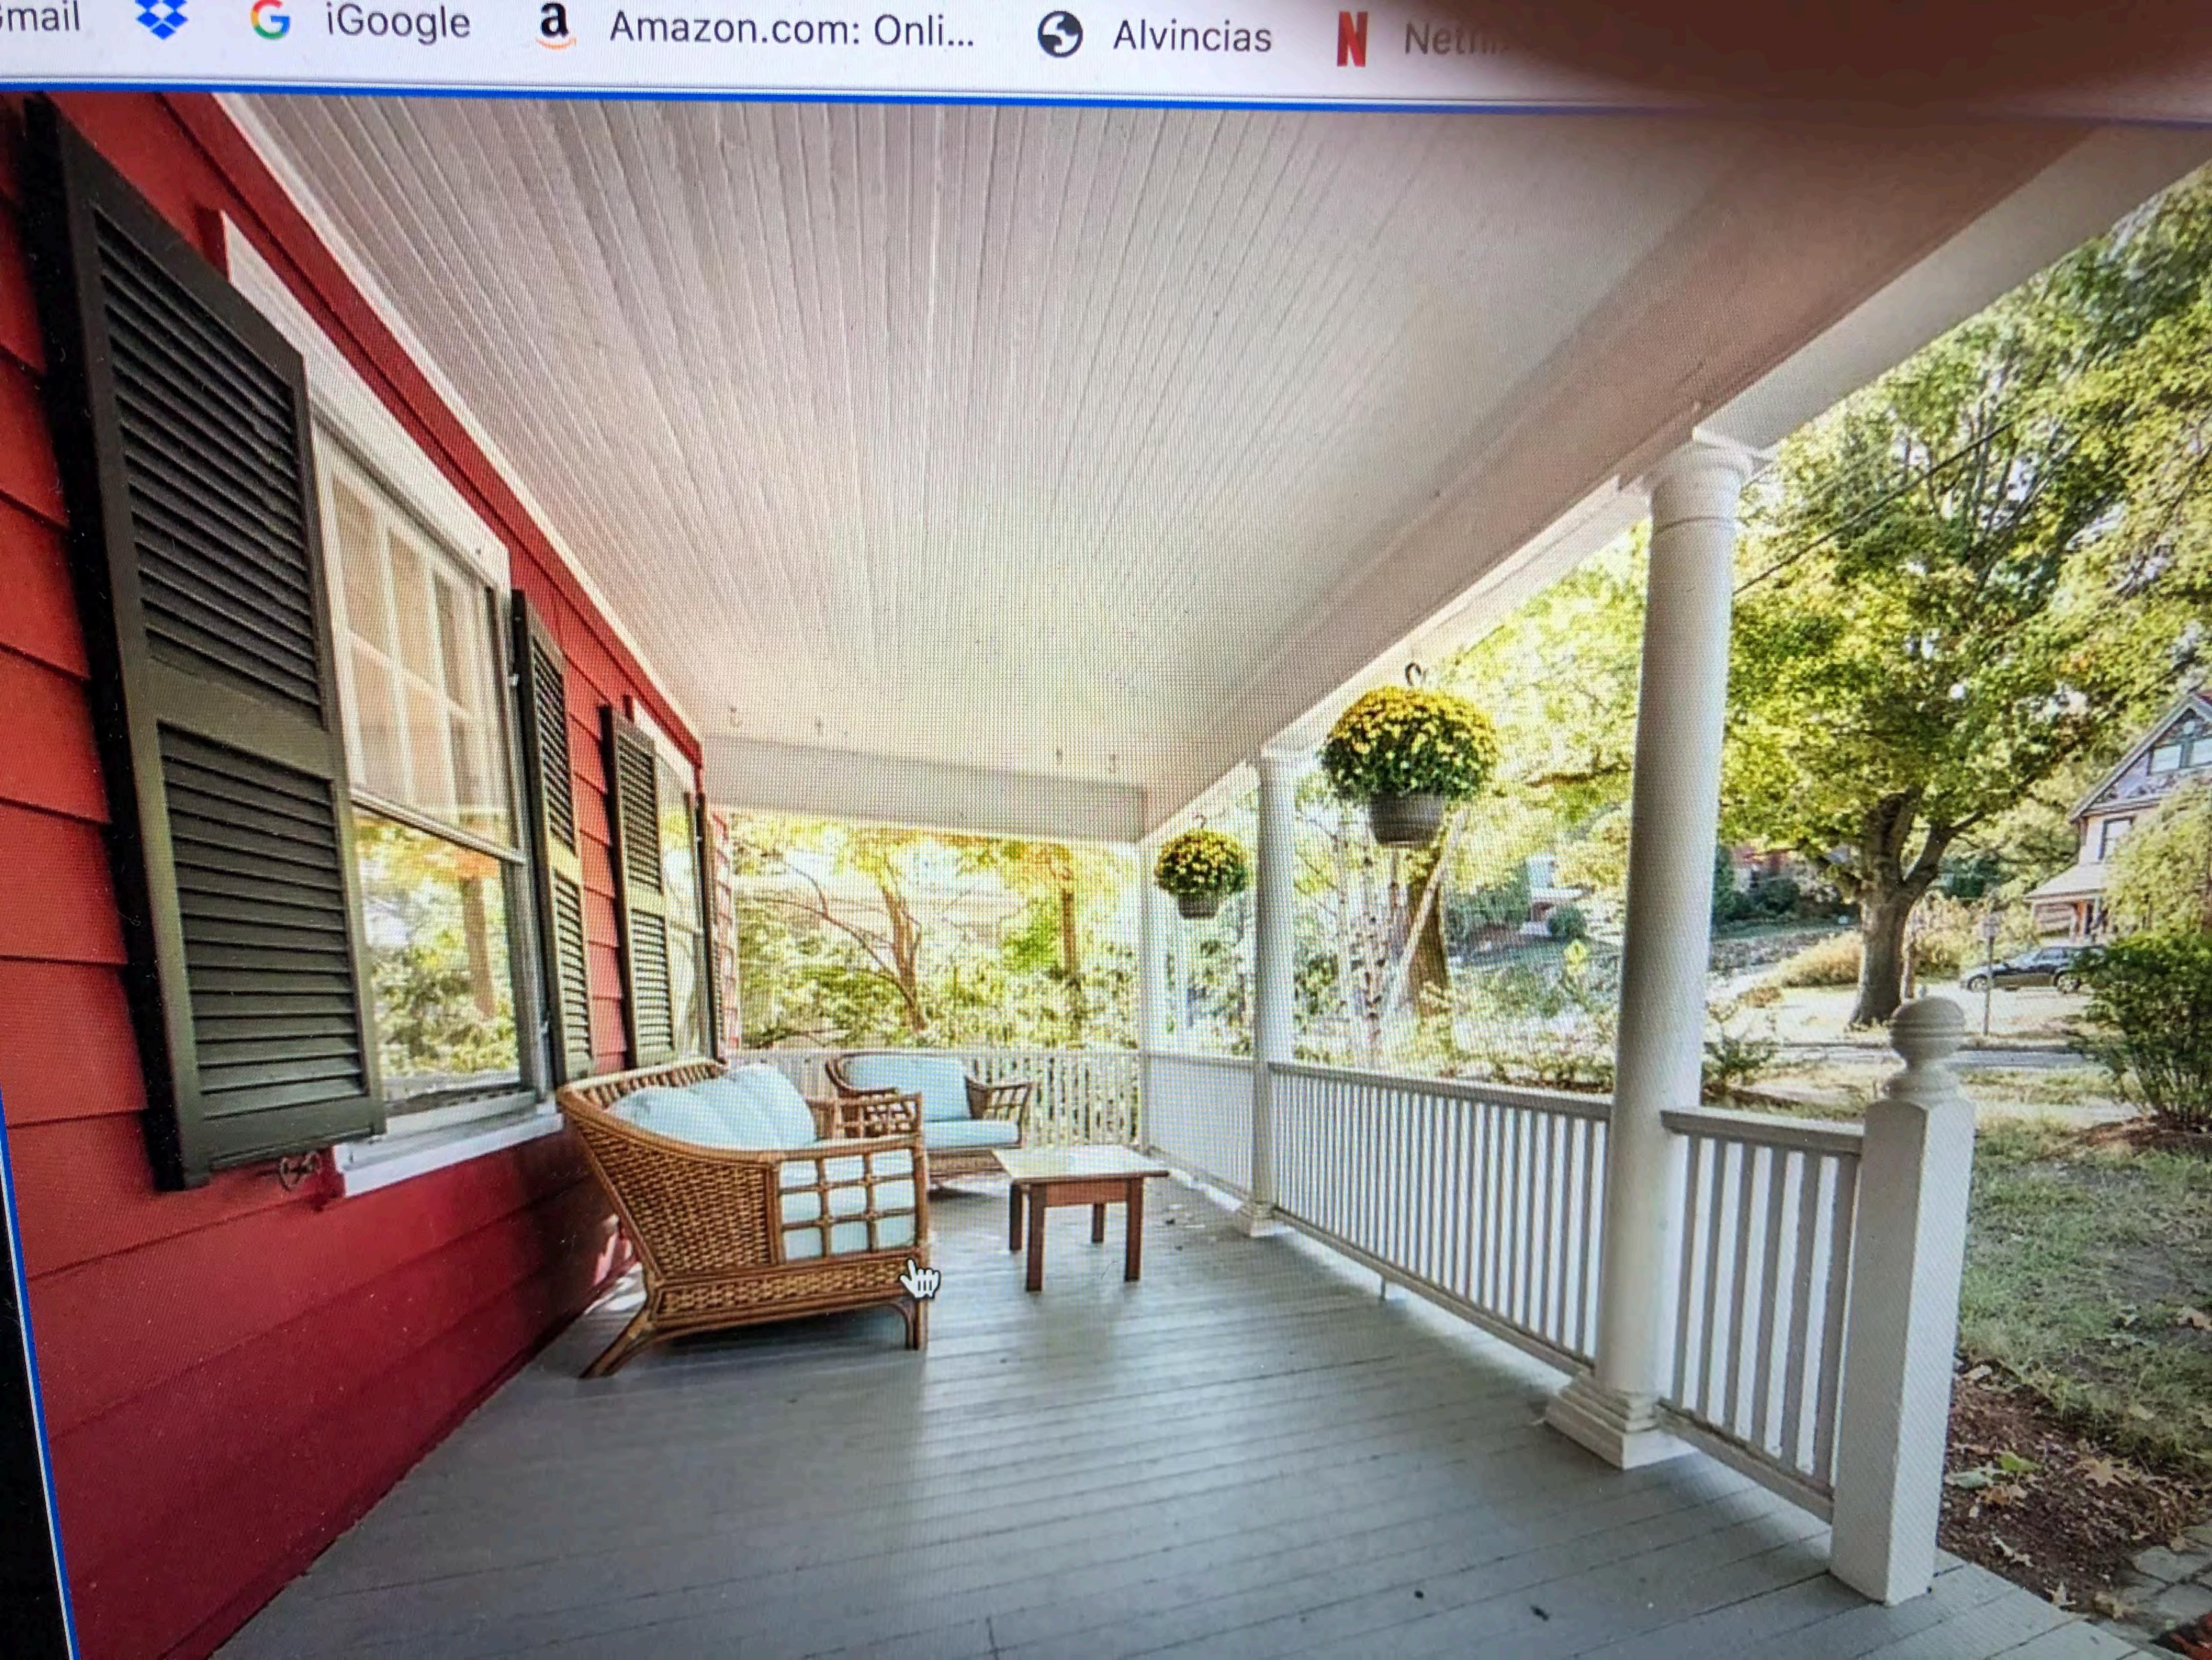

2) A left side elevation or a 3D view from the left front corner showing how the proposed new infill at the basement and first floor will look form the street side.

3) Details of how the new right side stair will be built. AHDC reviewers may want to see how the proposed railings on the new stair compare with the existing front porch railings. So photos of the existing front porch railing and post systems would be needed.

3) Details of how the new right side stair will be built. AHDC reviewers may want to see how the proposed railings on the new stair compare with the existing front porch railings. So photos of the existing front porch railing and post systems would be needed.

The front porch railing can be seen in the photos "188P Front Porch w Railing photo1 and 2"

Hope this helps. If you or the committee have any further questions or requirements for the meeting this week, please advise,