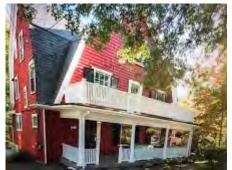

2.) The side elevation can be seen in the photo of the existing house titled "188P Left Side photo".

The proposed 3D rendering can be seen in the "Proposed Plans" document in page 4 (sheet 11).

3.) The proposed new right side stairs and railing have not been detailed as they will be the same as the front porch design.