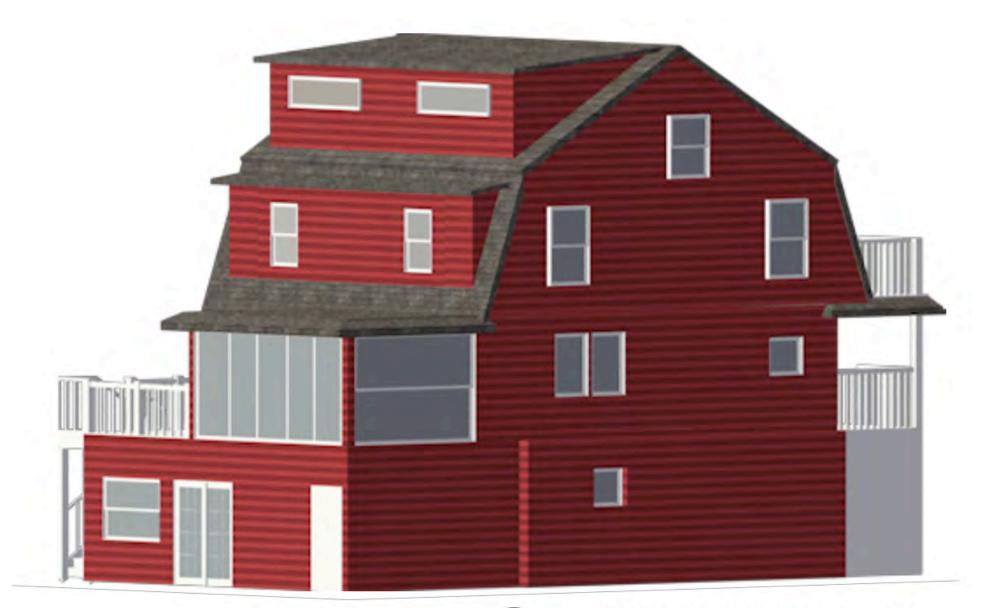

# PROPOSED 3D VIEWS

REVISED BY: MDJ INC. APPROVED BY: MDJ INC. DRAWN BY: EDDY PAULINO D. DATE: 01/26/2021

Regarding the stairs from the deck to the ground - the current existing exterior stairs are flush with the rear wall of the deck. We are proposing to relocate this staircase to the right side of the deck with a switch back staircase exiting into the backyard as shown on the proposed drawing - best seen in the Proposed 3D views on sheet A11.