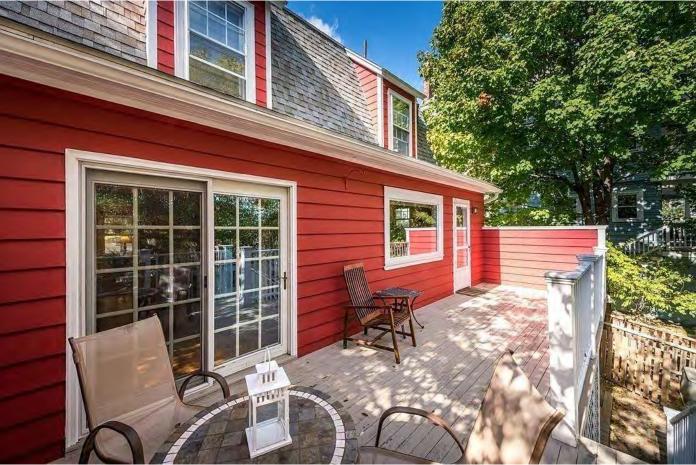

Attached are three documents.

- 1 the Arlington Historic District Commissions Application for Certificate
- 2 Photos of the existing structure
- 3 a 3D rendering of the proposed renovation

At the informal meeting we attended in December, we described and discussed with the Committee the property at 188 Pleasant St and what we needed to do to repair the rear deck and the proposed renovation to the dormers above. During our discussion, members of the Committee went onto Google maps (or similar street view application) to see if any of the rear structure was visible from the public view. It was considered at that time that it was not and, if required, that we should submit the CONA application for the rear renovation. We now understand that the December meeting was an 'informal' meeting and that an application is necessary.

Hi Carol

See reply to Marshall's questions in text below

Note: the existing rear wall of the basement floor already extends into the backyard with a deck on the first floor above. The exterior side walls of the first floor deck and the enclosed area beneath already extends from side to side and is flush with the side walls of the rest of the house. This is not intended to change.