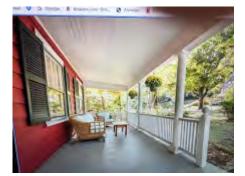

2) A left side elevation or a 3D view from the left front corner showing how the proposed new infill at the basement and first floor will look form the street side.

3) Details of how the new right side stair will be built. AHDC reviewers may want to see how the proposed railings on the new stair compare with the existing front porch railings. So photos of the existing front porch railing and post systems would be needed.

The front porch railing can be seen in the photos "188P Front Porch w Railing photo1 and 2"

Hope this helps. If you or the committee have any further questions or requirements for the meeting this week, please advise,