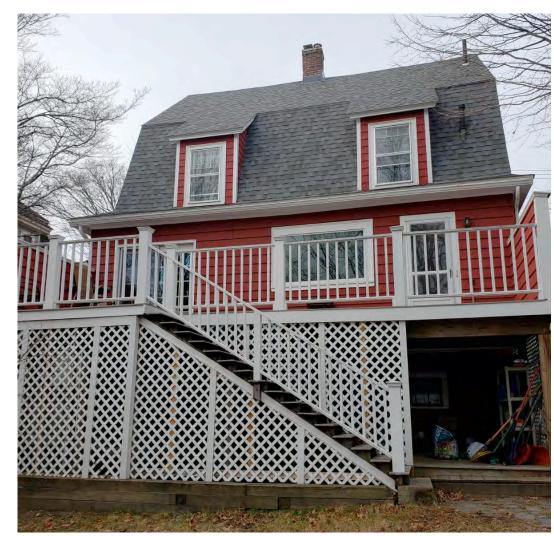

Date Applicants Signature(s): Certificate Application (Revised January 2016)

Rear view

Underside of rear deck structure – to be reinforced and enclosed

Rear deck – to be repaired and far section to be enclosed

2.) The side elevation can be seen in the photo of the existing house titled "188P Left Side photo".

The proposed 3D rendering can be seen in the "Proposed Plans" document in page 4 (sheet 11).

3.) The proposed new right side stairs and railing have not been detailed as they will be the same as the front porch design.

Hi Carol

See reply to Marshall's questions in text below

Note: the existing rear wall of the basement floor already extends into the backyard with a deck on the first floor above. The exterior side walls of the first floor deck and the enclosed area beneath already extends from side to side and is flush with the side walls of the rest of the house. This is not intended to change.

The issue we are addressing is that the current enclosed space is in need of repair as it was inadequately supported and there is significant deflection in the floor above (kitchen and deck). Neither the basement nor the first floor will be extended beyond the current existing side walls. We are merely repairing the structure underneath and completely enclosing the rear or the basement (as opposed to the current lattice enclosure). On the first floor we are wanting to enclose a portion of the current deck which will not extend beyond the current existing side walls which are already flush with the side walls of the rest of the house.

Regarding the stairs from the deck to the ground - the current existing exterior stairs are flush with the rear wall of the deck. We are proposing to relocate this staircase to the right side of the deck with a switch back staircase exiting into the backyard as shown on the proposed drawing - best seen in the Proposed 3D views on sheet A11.