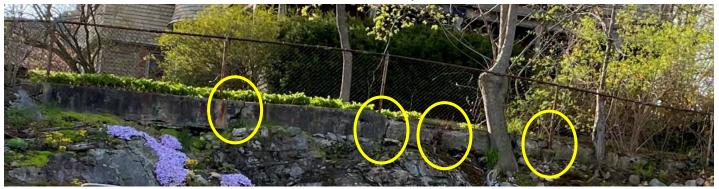

2

View from Academy Street

Existing Condition (Failure point in circles)

The ninety-year-old cement wall and chain link fence separating the two properties is currently failing in multiple locations. The proposal is to remove existing wall and chain-link fence and replace with stone gravity wall that will be 2.0 ft. wide and 2.0'- 3'10" high (depending on existing grade.)