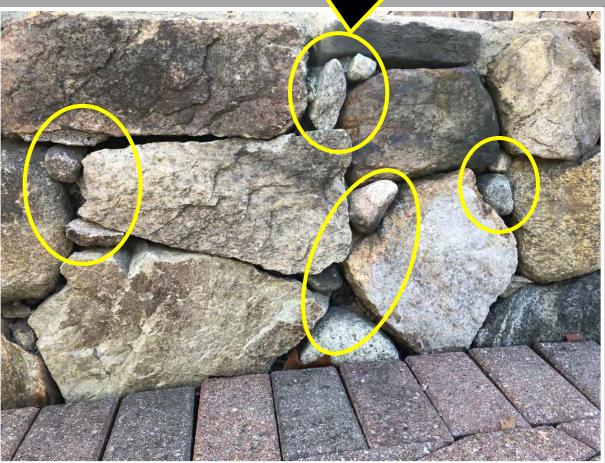

More considered stone selection for top course of stone - flat and wide no filer size

More considered stone selection for less need of "filler stones"