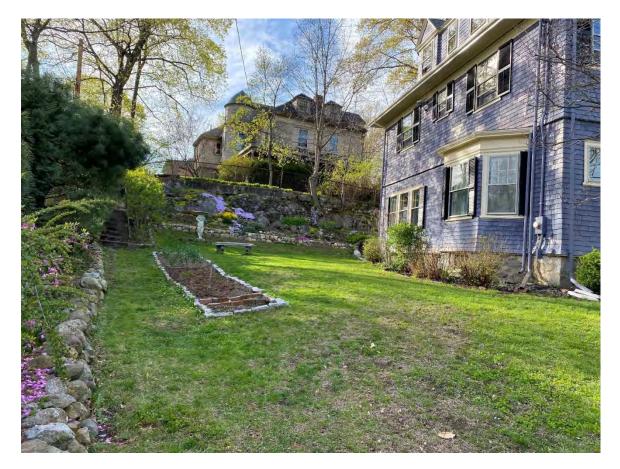

2

View from Academy Street

Existing Condition (Failure point in circles)

The ninety-year-old cement wall and chain link fence separating the two properties is currently failing in multiple locations. The proposal is to remove existing wall and chain-link fence and replace with stone gravity wall that will be 2.0 ft. wide and 2.0'- 3'10" high (depending on existing grade.)

The wall will be a NE Field stone gravity retaining wall.

A 3-4 ft. wrought iron fence will be installed behind the wall.

Iron Fencing ideas