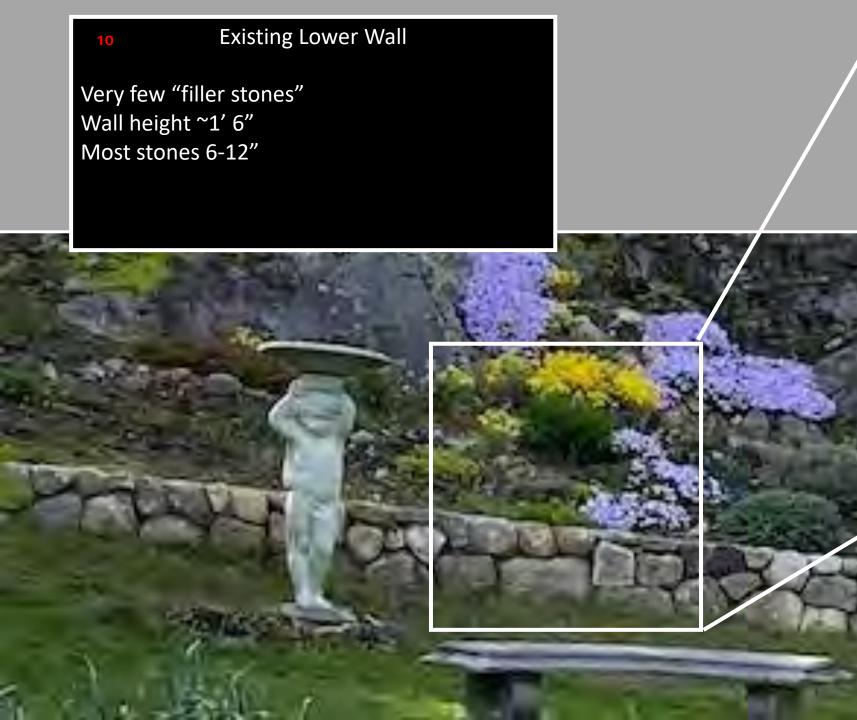

The stone for the gravity stone wall will be "New England Fieldstone" similar to what our other wall is made of. I anticipate that some of the stones (12-18 inches will be larger than the stones in our existing wall (8-12 inches)

More considered stone selection for top course of stone - flat and wide no filer size

More considered stone selection for less need of "filler stones"