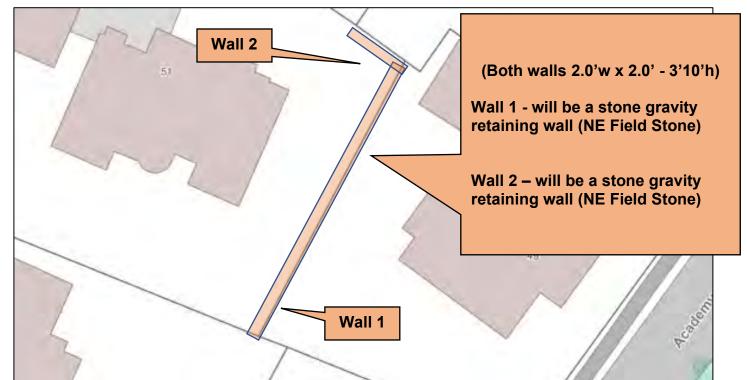

| one<br>mpletion Spring<br>essary) Please in<br>chitecturally con<br>thain link fence with<br>on the proper<br>istructions)<br>mentation, includ<br>ions. I understan-<br>sidered to be inco-<br>mowledge, the in-<br>sion for member | include a description of how<br>apatible with the building<br>wrought iron fence.<br>ty line with a stone<br>ing the attached "Supportin<br>ad that if such documents<br>complete and Commission<br>information contained in<br>rs of the AHDC to access |

2









View from Academy Street



Existing Condition (Failure point in circles)

The ninety-year-old cement wall and chain link fence separating the two properties is currently failing in multiple locations. The proposal is to remove existing wall and chain-link fence and replace with stone gravity wall that will be 2.0 ft. wide and 2.0'- 3'10" high (depending on existing grade.)

The wall will be a NE Field stone gravity retaining wall.

A 3-4 ft. wrought iron fence will be installed behind the wall.

Iron Fencing ideas







### Wall Construction Specifications Wall 1 (~88 ft.) and Wall 2 (~25 ft.)

#### **Contractor: Tony Landscaping**

- Remove all trees at property lines
- > Build floating walk at current wall area for accessibility
- Remove old chain link fence
- > Jack hammer and rem