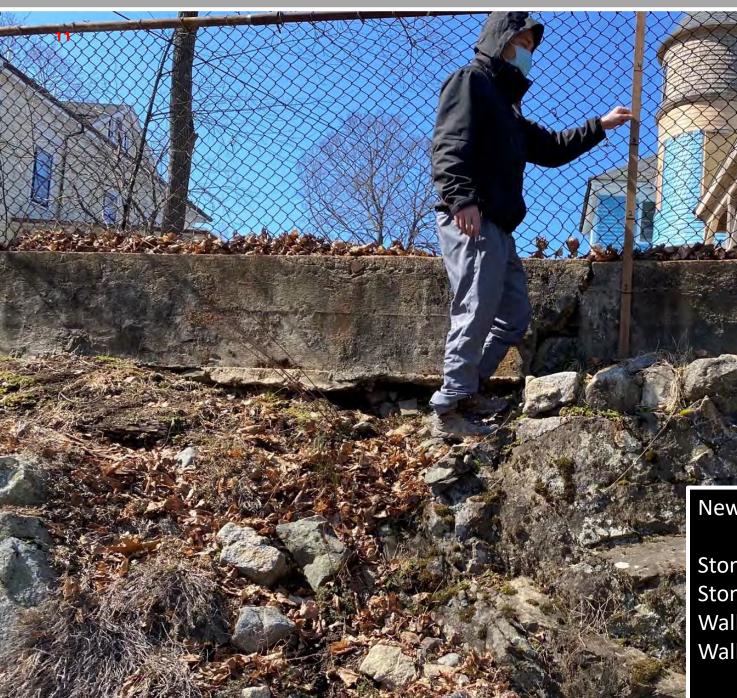

2

View from Academy Street

Existing Condition (Failure point in circles)

The ninety-year-old cement wall and chain link fence separating the two properties is currently failing in multiple locations. The proposal is to remove existing wall and chain-link fence and replace with stone gravity wall that will be 2.0 ft. wide and 2.0'- 3'10" high (depending on existing grade.)