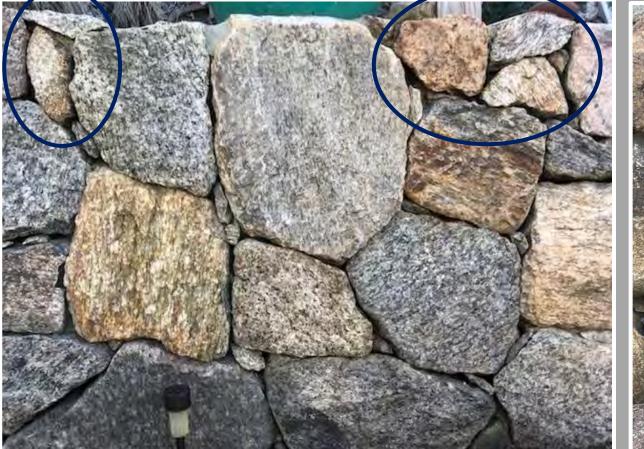

### David W. Baldwin

49 Academy Street

Arlington, Massachusetts

02476

781-643-4833

New Upper Wall

Stone – New England Field Stone Stone size ~8-15 " Wall height will be ~2'-3'10" depending on ledge Wall width will be 15-24" Examples of Tony Landscaping Masonry Stone Walls with quick assessment of photos provided

More considered stone selection for top course of stone - flat and wide no filer size

More considered stone selection for less need of "filler stones"