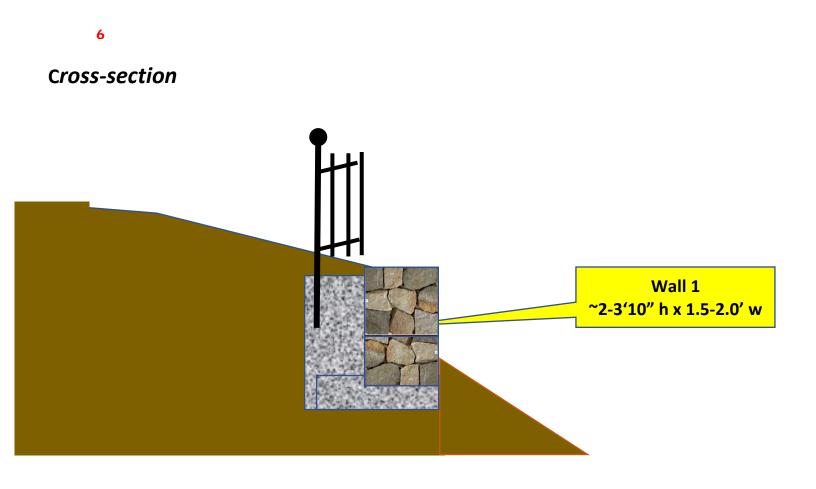

2

View from Academy Street

Existing Condition (Failure point in circles)

The ninety-year-old cement wall and chain link fence separating the two properties is currently failing in multiple locations. The proposal is to remove existing wall and chain-link fence and replace with stone gravity wall that will be 2.0 ft. wide and 2.0'- 3'10" high (depending on existing grade.)

### David W. Baldwin

49 Academy Street

Arlington, Massachusetts

02476

781-643-4833

New Upper Wall

Stone – New England Field Stone Stone size ~8-15 " Wall height will be ~2'-3'10" depending on ledge Wall width will be 15-24" Examples of Tony Landscaping Masonry Stone Walls with quick assessment of photos provided