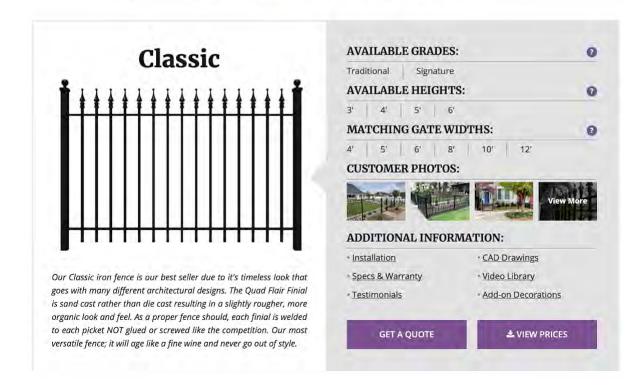

Marshall,

Thanks for reviewing application.

Fence- It is from the Iron Fence Shop (https://www.ironfenceshop.com ). It will be 3 ft high

## Wrought Iron Fence

Our Stronghold Iron<sup>®</sup> fencing is the obvious choice when you want that old world look with modern performance. Authentic sand cast iron finials adorn the top of each picket and are included as standard on every fence we sell. Each finial, picket / rail intersection and gate frame is fully welded for unsurpassed strength & security. We hot-dip galvanize every component for superior rust protection, then it's put through a multistage pretreatment wash and finally coated with a TGIC fade-resistant polyester powder coat finish. This thorough process allows us to issue a 25 Year Warranty; one of the longest in the industry.