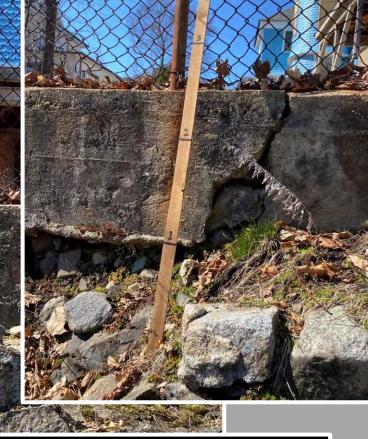

2

View from Academy Street

Existing Condition (Failure point in circles)

The ninety-year-old cement wall and chain link fence separating the two properties is currently failing in multiple locations. The proposal is to remove existing wall and chain-link fence and replace with stone gravity wall that will be 2.0 ft. wide and 2.0'- 3'10" high (depending on existing grade.)

### David W. Baldwin

49 Academy Street

Arlington, Massachusetts

02476

781-643-4833

New Upper Wall

Stone – New England Field Stone Stone size ~8-15 " Wall height will be ~2'-3'10" depending on ledge Wall width will be 15-24" Examples of Tony Landscaping Masonry Stone Walls with quick assessment of photos provided