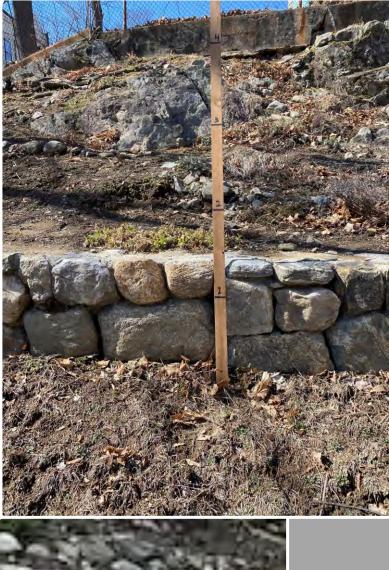

The stone for the gravity stone wall will be "New England Fieldstone" similar to what our other wall is made of. I anticipate that some of the stones (12-18 inches will be larger than the stones in our existing wall (8-12 inches)

### David W. Baldwin

49 Academy Street

Arlington, Massachusetts

02476

781-643-4833

New Upper Wall

Stone – New England Field Stone Stone size ~8-15 " Wall height will be ~2'-3'10" depending on ledge Wall width will be 15-24" Examples of Tony Landscaping Masonry Stone Walls with quick assessment of photos provided