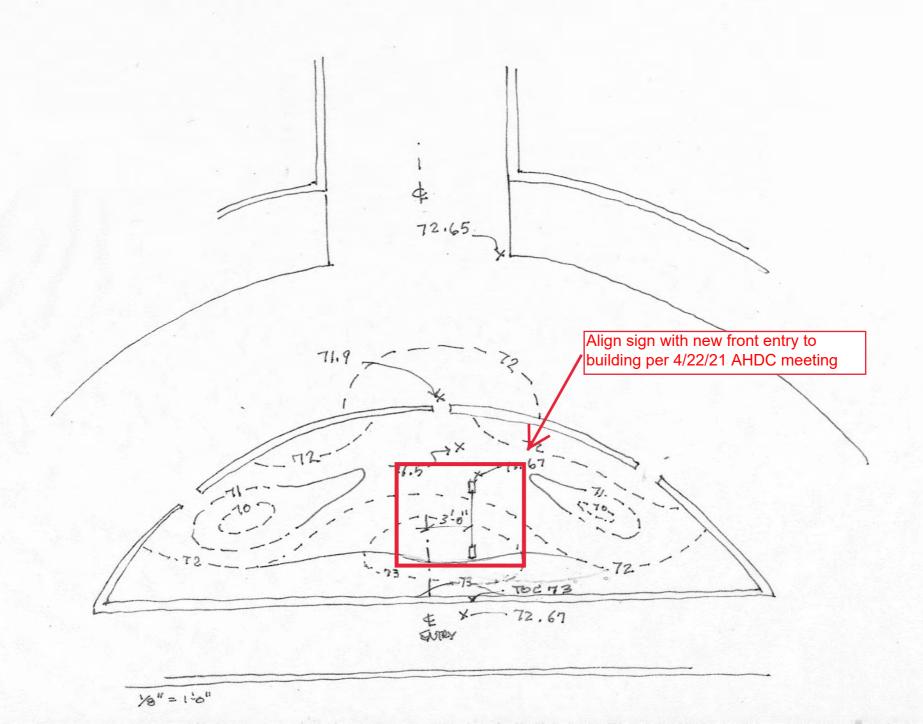

## **FULL SHEET REVISION TO ASK6R & SUPPLEMENT TO ID000 OF BID SET**

ARLINGTON CENTRAL SCHOOL RENOVATION

EXTERIOR BUILDING SIGN

**SECTION @ SLAT** 

ASK6R4 SCALE: 1" = 1'-0"

**SECTION @ POST** 

ASK6R4

SECTION @ BASE OF POST SCALE: 1" = 1'-0"