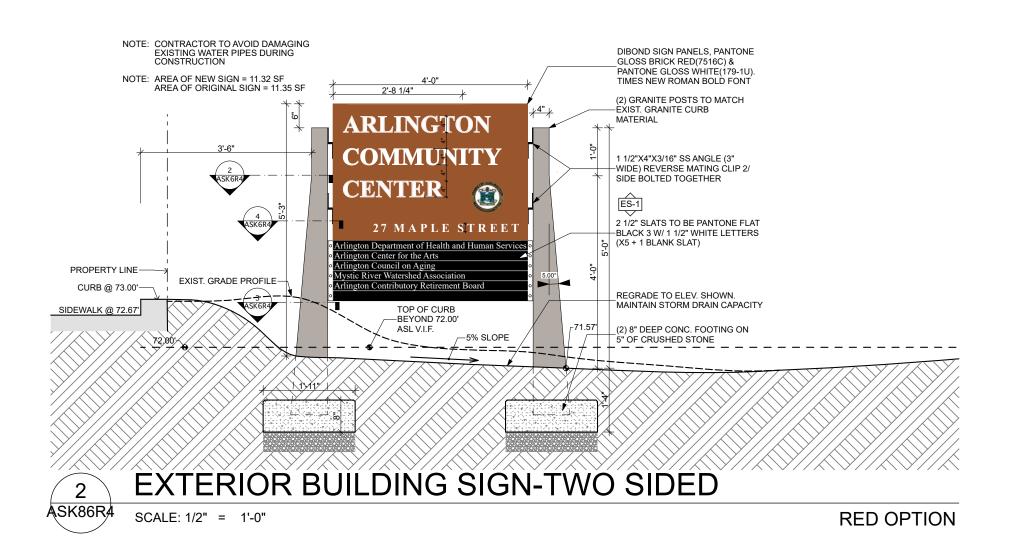

## **FULL SHEET REVISION TO ASK6R & SUPPLEMENT TO ID000 OF BID SET**

ARLINGTON CENTRAL SCHOOL RENOVATION

EXTERIOR BUILDING SIGN

**SECTION @ SLAT** 

ASK6R4 SCALE: 1" = 1'-0"

**SECTION @ POST** 

ASK6R4

SECTION @ BASE OF POST SCALE: 1" = 1'-0"