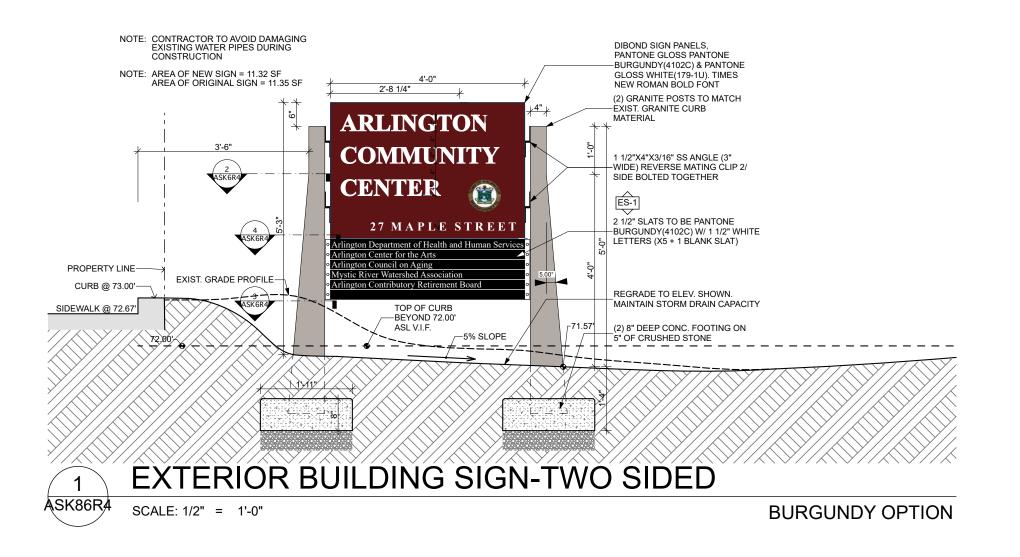

## **FULL SHEET REVISION TO ASK6R & SUPPLEMENT TO ID000 OF BID SET**

ARLINGTON CENTRAL SCHOOL RENOVATION

EXTERIOR BUILDING SIGN

**SECTION @ SLAT** 

ASK6R4 SCALE: 1" = 1'-0"

**SECTION @ POST** 

ASK6R4

SECTION @ BASE OF POST SCALE: 1" = 1'-0"