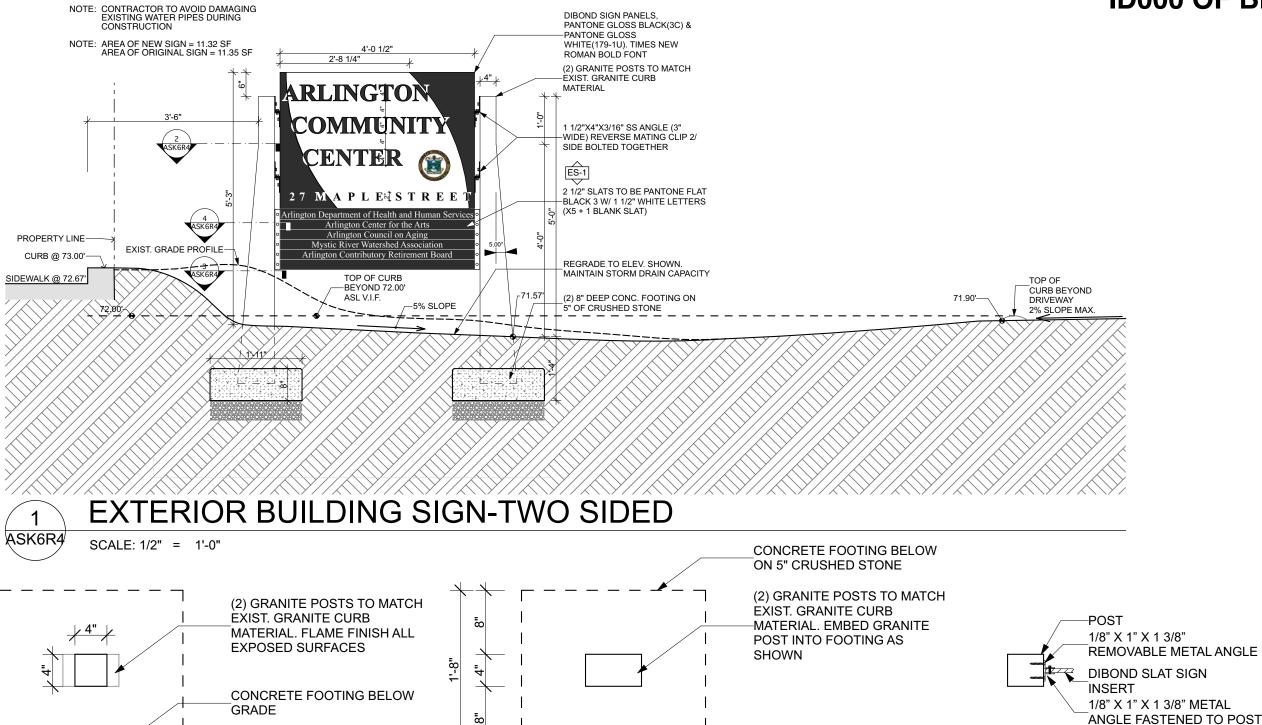

## **FULL SHEET REVISION TO ASK6R & SUPPLEMENT TO ID000 OF BID SET**

ARLINGTON CENTRAL SCHOOL RENOVATION

EXTERIOR BUILDING SIGN

**SECTION @ SLAT** 

ASK6R4 SCALE: 1" = 1'-0"

**SECTION @ POST** 

ASK6R4

SECTION @ BASE OF POST SCALE: 1" = 1'-0"