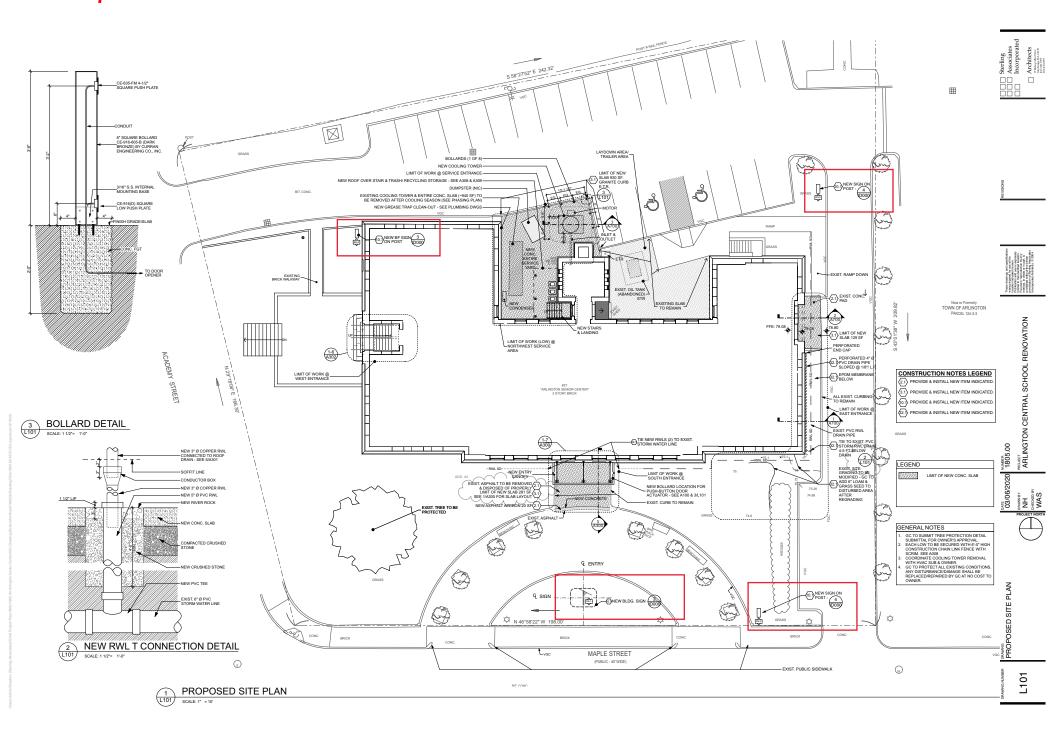

## **FULL SHEET REVISION TO ASK6R & SUPPLEMENT TO ID000 OF BID SET**

ARLINGTON CENTRAL SCHOOL RENOVATION

EXTERIOR BUILDING SIGN

**SECTION @ SLAT** 

ASK6R4 SCALE: 1" = 1'-0"

**SECTION @ POST** 

ASK6R4

SECTION @ BASE OF POST SCALE: 1" = 1'-0"