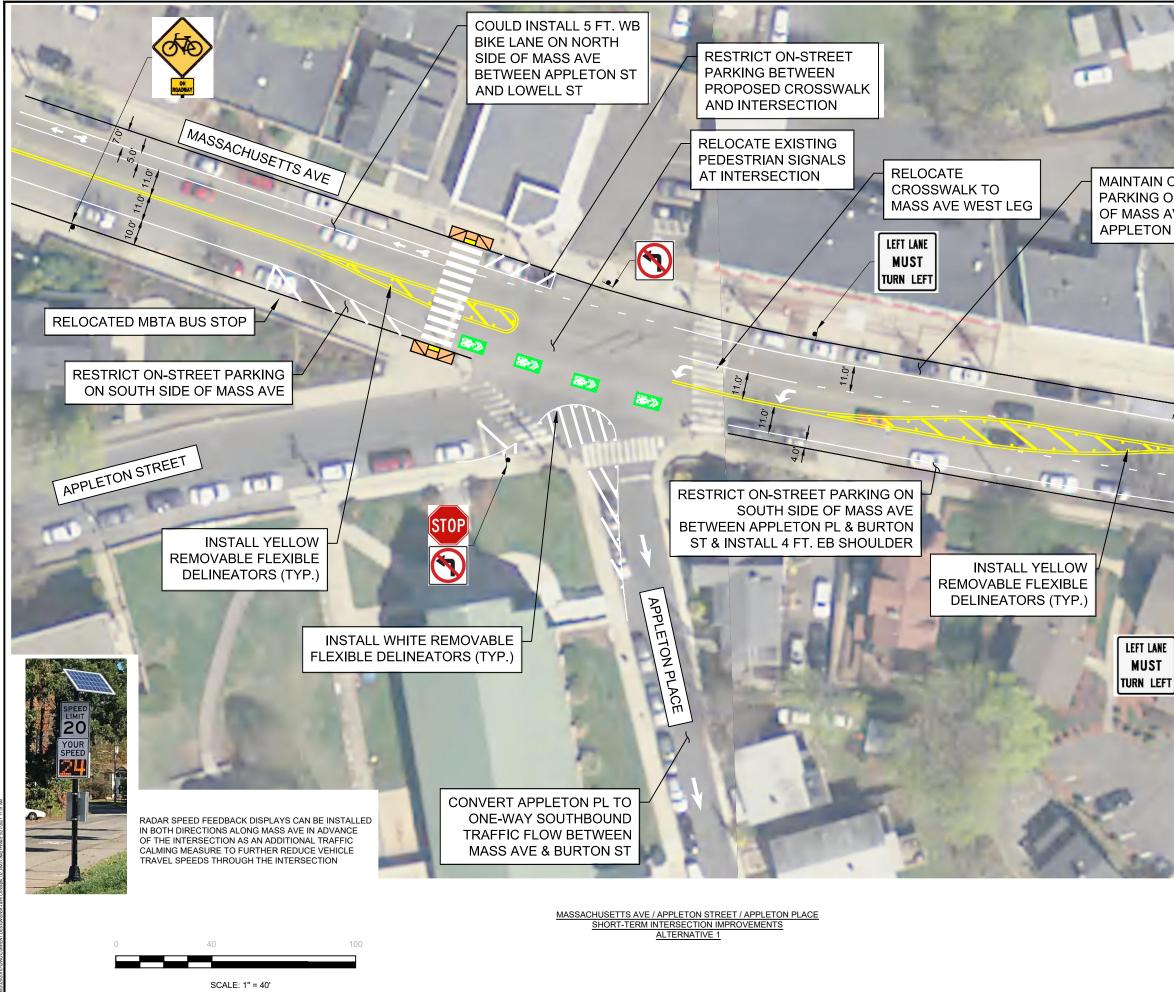

MAINTAIN ON-STREET PARKING ON NORTH SIDE OF MASS AVE BETWEEN **APPLETON PL & FOREST ST** 

1.0'

FORE

## PROJECT: MASS AVE / APPLETON ST INTERSECTION IMPROVEMENTS DESIGN SUBMISSIO

**CONCEPTUAL DESIGN - SHORT-TERM** 

## SHORT-TERM ALTERNATIVE 1

PREPARED FOR:

TOWN OF ARLINGTON DEPARTMENT OF PUBLIC WORKS 51 GROVE STREET ARLINGTON, MASSACHUSETTS

1 of 2

PREPARED B

ROJECT NO. 20107

GREEN INTERNATIONAL AFFILIATES, INC. TRANSPORTATION | STRUCTURAL | WATER RESOURCES | CIVIL/SITE 239 LITTLETON ROAD, SUITE 3 WESTFORD, MA 01886