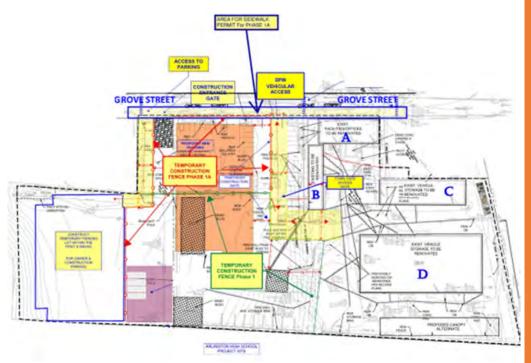

## CONSTRUCTION 4 WEEK LOOK AHEAD - STARTING WEEK OF AUGUST 16TH, 2021

The above layout identifies demolition areas in the work site and impacts along Grove Street. Additional work to be performed in the upcoming weeks includes:

## **CONSTRUCTION ACTIVITIES:**

- Building A removal of roof top units
- Building A interior fitout.
- Site strip loam at field.
- Site demo concrete walls.
- Site additional onsite soil testing.

#### **PUBLIC IMPACTS:**

- Field adjacent to the DPW parking lot to be closed to public.