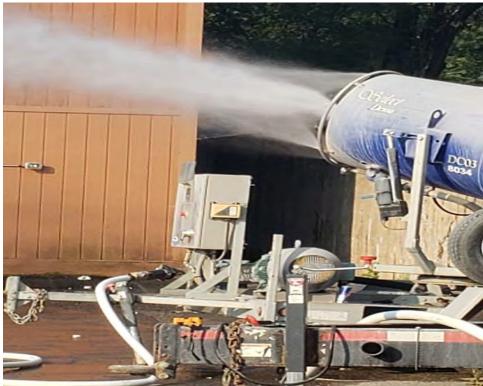

#### **CONSTRUCTION SAFTEY**

The health and safety of the community and workers on-site are of the highest priority. There will be continuous air monitoring and dust control in place with misters. Commodore safety department will undertake regular safety visits.

Building A Interior Demo (Taken 7/28/21)

Building A Interior Demo (Taken 7/28/21)

Building A Interior Demo (Taken 7/28/21)

Building A Temporary Window Protection (Taken 7/28/21)

Dust Control for Salt Shed Demo (Taken 7/28/21)