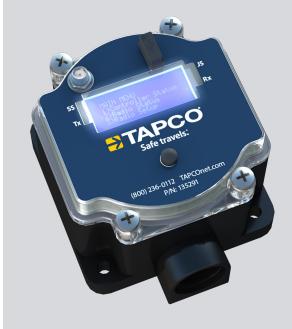

# **BLINKERBEAM® WIRELESS RADIO**

#### **SPECIFICATIONS**

| POWER INPUT              | 5VDC                                                                                                                                                |
|--------------------------|-----------------------------------------------------------------------------------------------------------------------------------------------------|
| INPUT                    | 1 digital input, micro USB                                                                                                                          |
| OUTPUTS                  | 2 digital output lines, host serial lines for OTA serial                                                                                            |
| PROGRAMMABILITY          | Locally using USB port or front-mounted joystick                                                                                                    |
| LCD DISPLAY              | 4 lines at 21 characters per line                                                                                                                   |
| OPERATION POWER MODES    | 3 strengths available, 0.25, 0.5 or 1 watt                                                                                                          |
| CONNECTIVITY             | Activates warning LEDs concurrently                                                                                                                 |
| FREQUENCY                | License free 900 MHz Frequency Hopping Spread<br>Spectrum with 10 different RF patterns to prevent<br>interference between collocated radio systems |
| RANGE                    | 900 feet or longer with optional antenna                                                                                                            |
| SERIAL DATA RATE         | 19,200Baud                                                                                                                                          |
| STATUS LEDS              | Red, green, yellow, amber                                                                                                                           |
| FCC ID                   | 2ANWN-02ANWN                                                                                                                                        |
| AVAILABLE<br>ANTENNAS    | 6dBi Omni - Fiberglass<br>3dBi Omni Whip - RPSMA<br>3dBI Omni Low Profile<br>10.64dBi Yagi                                                          |
| OPERATING<br>TEMPERATURE | -40°F to 176°F (-40°C to 80°C); less than 90% RH                                                                                                    |
| DIMENSIONS               | 3.2"W x 3.67"H x 2.5"D                                                                                                                              |
|                          |                                                                                                                                                     |