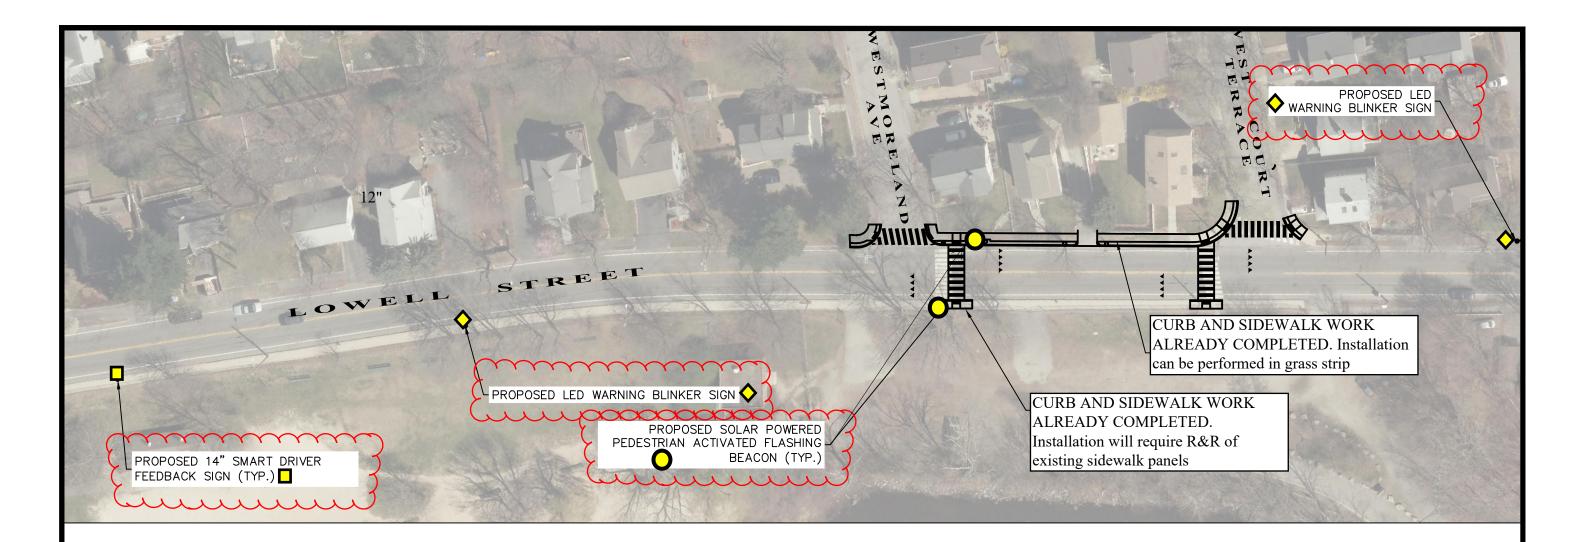

C. Solar Powered TAPCO BlinkerRadar Driver Feedback Sign w/ R2-1 Blinker Sign

| <b>Quantity</b> | <u>Description</u>                                                    |
|-----------------|-----------------------------------------------------------------------|
| (1)             | R2-1 Blinker sign                                                     |
| (1)             | 55-watt solar panel and 48Ah battery capacity                         |
| (1)             | TAPCO Evolution 12FM "Your Speed" Driver Feedback Sign for East Bound |
|                 | approach.                                                             |

- 4) Contractor responsible for equipment programming to ensure equipment operates as follows:
  - a. Solar Powered Rectangular Rapid Flash Beacon (RRFB) Pedestrian Crosswalk System:
    - i. shall operate when push button is actuated and flash for the necessary MUTCD required crossing time as determine by the length of the cross walk (to be coordinated with Engineering Division).
  - b. W11-2 w/ LED perimeter blinking lights shall be actuated and operate and flash in coordination with the operation of the RRFB –XL System.
  - c. Solar Powered TAPCO BlinkerRadar Driver Feedback Sign w/ R2-1 Blinker Sign:
    - i. shall flash to only display the speed limit when it detects an approaching vehicle and remain blank the rest of the time. The sign shall have Bluetooth communication capability and shall also be programmed with SafePace Pro management software. The sign shall include a 4-cell lithium ion battery with a wireless battery charge monitor.
    - ii. The speed feedback sign shall have the words "YOUR SPEED" in black letters and a white background. The sheeting shall meet the requirements of the Standard Specifications. The digital display shall consist of amber LEDs and have a full letter height of 12-inches and shall be capable of displaying 2-digits.
    - iii. The display shall be capable of displaying a solid "SLOW DOWN" message using a 3-inch letter height, if the detected speed is above the posted speed limit and rapid flash "SLOW DOWN" message using a 3-inch letter height, if the detected speed is more than 10 MPH above the posted speed limit. The speed shall be capable of display in 1 MPH increments if necessary.