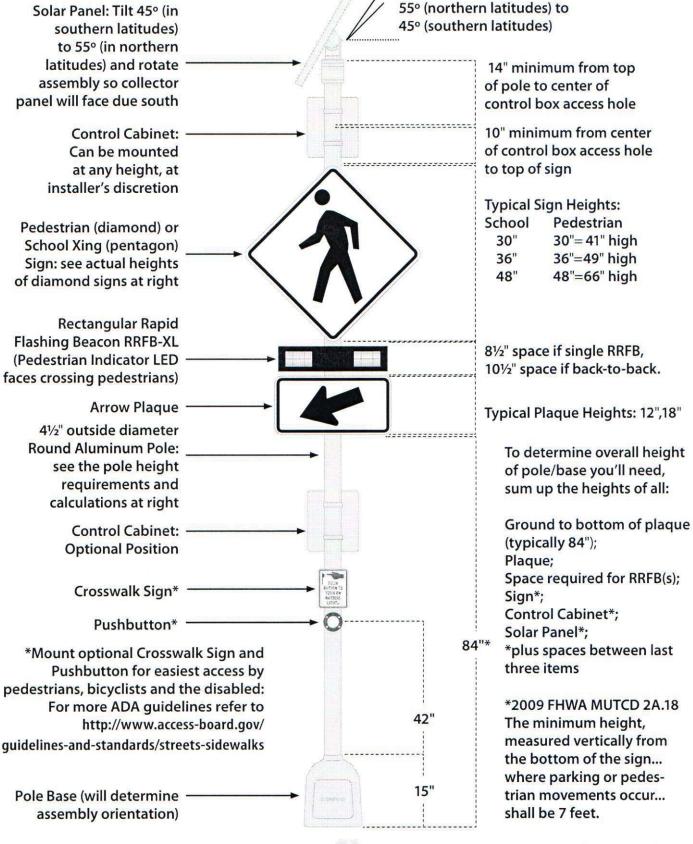

## Location #1: Lowell Street Pedestrian Safety Improvements (see Sketch)

(located along Lowell St. at the Reservoir Beach)

A. Solar Powered Rectangular Rapid Flash Beacon (RRFB) Pedestrian Crosswalk System to include all hardware, software, programming, signs, mounting hardware and base, pole and concrete foundation. System shall include duplicative requirements – two (2) poles, two (2)-sided with signs and flashers facing in each direction including the following:

| <b>Quantity</b> | Description                                                       |
|-----------------|-------------------------------------------------------------------|
| (8)             | RRFB-XL light Bars above & below "arrow" placard; both directions |
| (1)             | 85-watt solar panel and 105Ah battery capacity                    |
| (4)             | 30" x 30" W11-2 Pedestrian Crossing Sign                          |
| (2)             | W16-9PL "left arrow" placard                                      |
| (2)             | W16-9PR "right arrow" placard                                     |
| (2)             | Bull Dog Push Button w/ sign to include Braille indicators        |