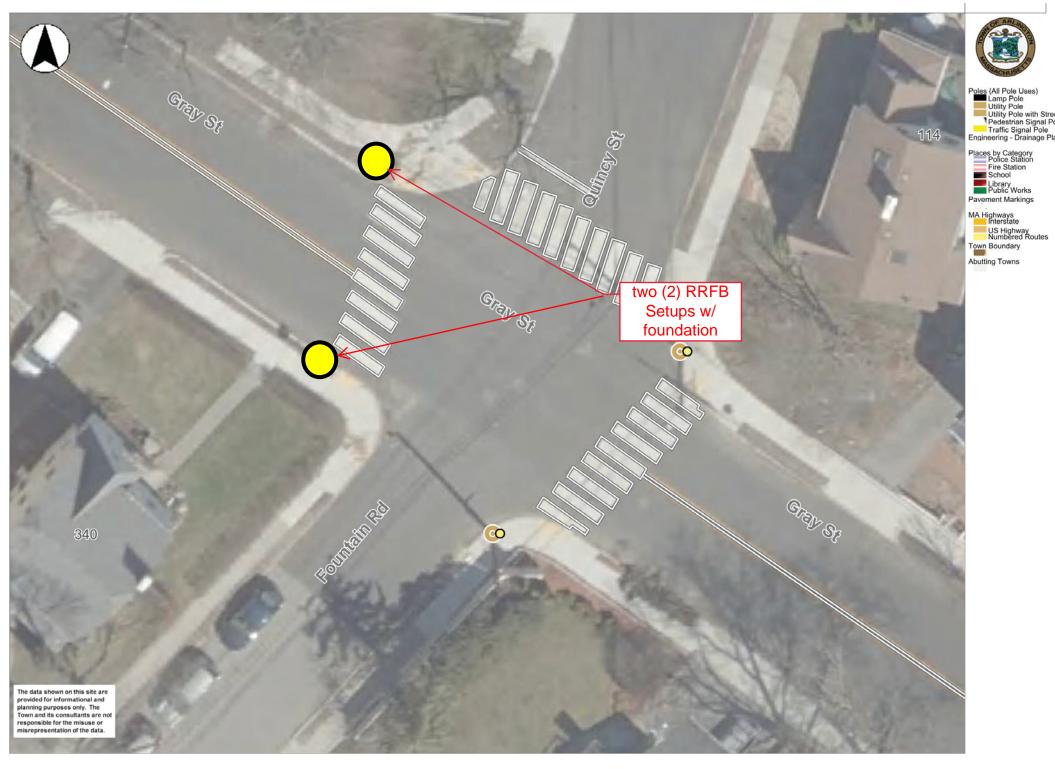

#### **LOCATION #2:** Gray Street Pedestrian Safety Improvements (see Sketch)

(located at Intersection of Gray Street and Quincy/Fountain)along Lowell St. at the Reservoir Beach)

A. Solar Powered Rectangular Rapid Flash Beacon (RRFB) Pedestrian Crosswalk System to include all hardware, software, programming, signs, mounting hardware and base, pole and concrete foundation. System shall include duplicative requirements – two (2) poles, two (2)-sided with signs and flashers facing in each direction including the following:

| <b>Quantity</b> | <u>Description</u>                                                |
|-----------------|-------------------------------------------------------------------|
| (8)             | RRFB-XL light Bars above & below "arrow" placard; both directions |
| (1)             | 85-watt solar panel and 105Ah battery capacity                    |
| (4)             | 30" x 30" W11-2 Pedestrian Crossing Sign                          |
| (2)             | W16-9PL "left arrow" placard                                      |
| (2)             | W16-9PR "right arrow" placard                                     |
| (2)             | Bull Dog Push Button w/ sign to include Braille indicators        |

#### NOTES:

- 1) All signs shall be compliant with MUTCD requirements including retroreflectivity.
- 2) Contractor to coordinate site visit with Arlington Police Department and DPW; Engineering Division prior to installation to determine installation locations.
- 3) Contractor to coordinate site visit with Arlington Police Department and DPW; Engineering Division prior to installation to determine installation locations.