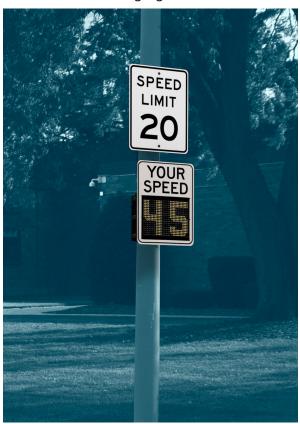

C. Solar Powered TAPCO BlinkerRadar Driver Feedback Sign w/ R2-1 Blinker Sign

| <b>Quantity</b> | <u>Description</u>                                                    |
|-----------------|-----------------------------------------------------------------------|
| (1)             | R2-1 Blinker sign                                                     |
| (1)             | 55-watt solar panel and 48Ah battery capacity                         |
| (1)             | TAPCO Evolution 12FM "Your Speed" Driver Feedback Sign for East Bound |
|                 | approach.                                                             |

- 4) Contractor responsible for equipment programming to ensure equipment operates as follows:
  - a. Solar Powered Rectangular Rapid Flash Beacon (RRFB) Pedestrian Crosswalk System:
    - i. shall operate when push button is actuated and flash for the necessary MUTCD required crossing time as determine by the length of the cross walk (to be coordinated with Engineering Division).
  - b. W11-2 w/ LED perimeter blinking lights shall be actuated and operate and flash in coordination with the operation of the RRFB –XL System.
  - c. Solar Powered TAPCO BlinkerRadar Driver Feedback Sign w/ R2-1 Blinker Sign:
    - i. shall flash to only display the speed limit when it detects an approaching vehicle and remain blank the rest of the time. The sign shall have Bluetooth communication capability and shall also be programmed with SafePace Pro management software. The sign shall include a 4-cell lithium ion battery with a wireless battery charge monitor.
    - ii. The speed feedback sign shall have the words "YOUR SPEED" in black letters and a white background. The sheeting shall meet the requirements of the Standard Specifications. The digital display shall consist of amber LEDs and have a full letter height of 12-inches and shall be capable of displaying 2-digits.
    - iii. The display shall be capable of displaying a solid "SLOW DOWN" message using a 3-inch letter height, if the detected speed is above the posted speed limit and rapid flash "SLOW DOWN" message using a 3-inch letter height, if the detected speed is more than 10 MPH above the posted speed limit. The speed shall be capable of display in 1 MPH increments if necessary.

#### **EVOLUTION 12FM**

- 12" digits
- 3-digit display
- Custom messages or graphics
- Speed-activated digit color changes
- Choice of messaging color

#### **EVOLUTION 15**

- 15" digits
- 3-digit display
- Speed-activated digit color changes
- Choice of messaging color
- Speed-activated Slow Down message