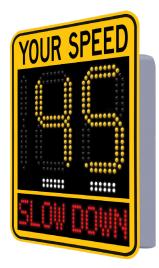

C. Solar Powered TAPCO BlinkerRadar Driver Feedback Sign w/ R2-1 Blinker Sign

| <b>Quantity</b> | <u>Description</u>                                                    |
|-----------------|-----------------------------------------------------------------------|
| (1)             | R2-1 Blinker sign                                                     |
| (1)             | 55-watt solar panel and 48Ah battery capacity                         |
| (1)             | TAPCO Evolution 12FM "Your Speed" Driver Feedback Sign for East Bound |
|                 | approach.                                                             |

- 4) Contractor responsible for equipment programming to ensure equipment operates as follows:
  - a. Solar Powered Rectangular Rapid Flash Beacon (RRFB) Pedestrian Crosswalk System:
    - i. shall operate when push button is actuated and flash for the necessary MUTCD required crossing time as determine by the length of the cross walk (to be coordinated with Engineering Division).
  - b. W11-2 w/ LED perimeter blinking lights shall be actuated and operate and flash in coordination with the operation of the RRFB –XL System.
  - c. Solar Powered TAPCO BlinkerRadar Driver Feedback Sign w/ R2-1 Blinker Sign:
    - i. shall flash to only display the speed limit when it detects an approaching vehicle and remain blank the rest of the time. The sign shall have Bluetooth communication capability and shall also be programmed with SafePace Pro management software. The sign shall include a 4-cell lithium ion battery with a wireless battery charge monitor.
    - ii. The speed feedback sign shall have the words "YOUR SPEED" in black letters and a white background. The sheeting shall meet the requirements of the Standard Specifications. The digital display shall consist of amber LEDs and have a full letter height of 12-inches and shall be capable of displaying 2-digits.
    - iii. The display shall be capable of displaying a solid "SLOW DOWN" message using a 3-inch letter height, if the detected speed is above the posted speed limit and rapid flash "SLOW DOWN" message using a 3-inch letter height, if the detected speed is more than 10 MPH above the posted speed limit. The speed shall be capable of display in 1 MPH increments if necessary.