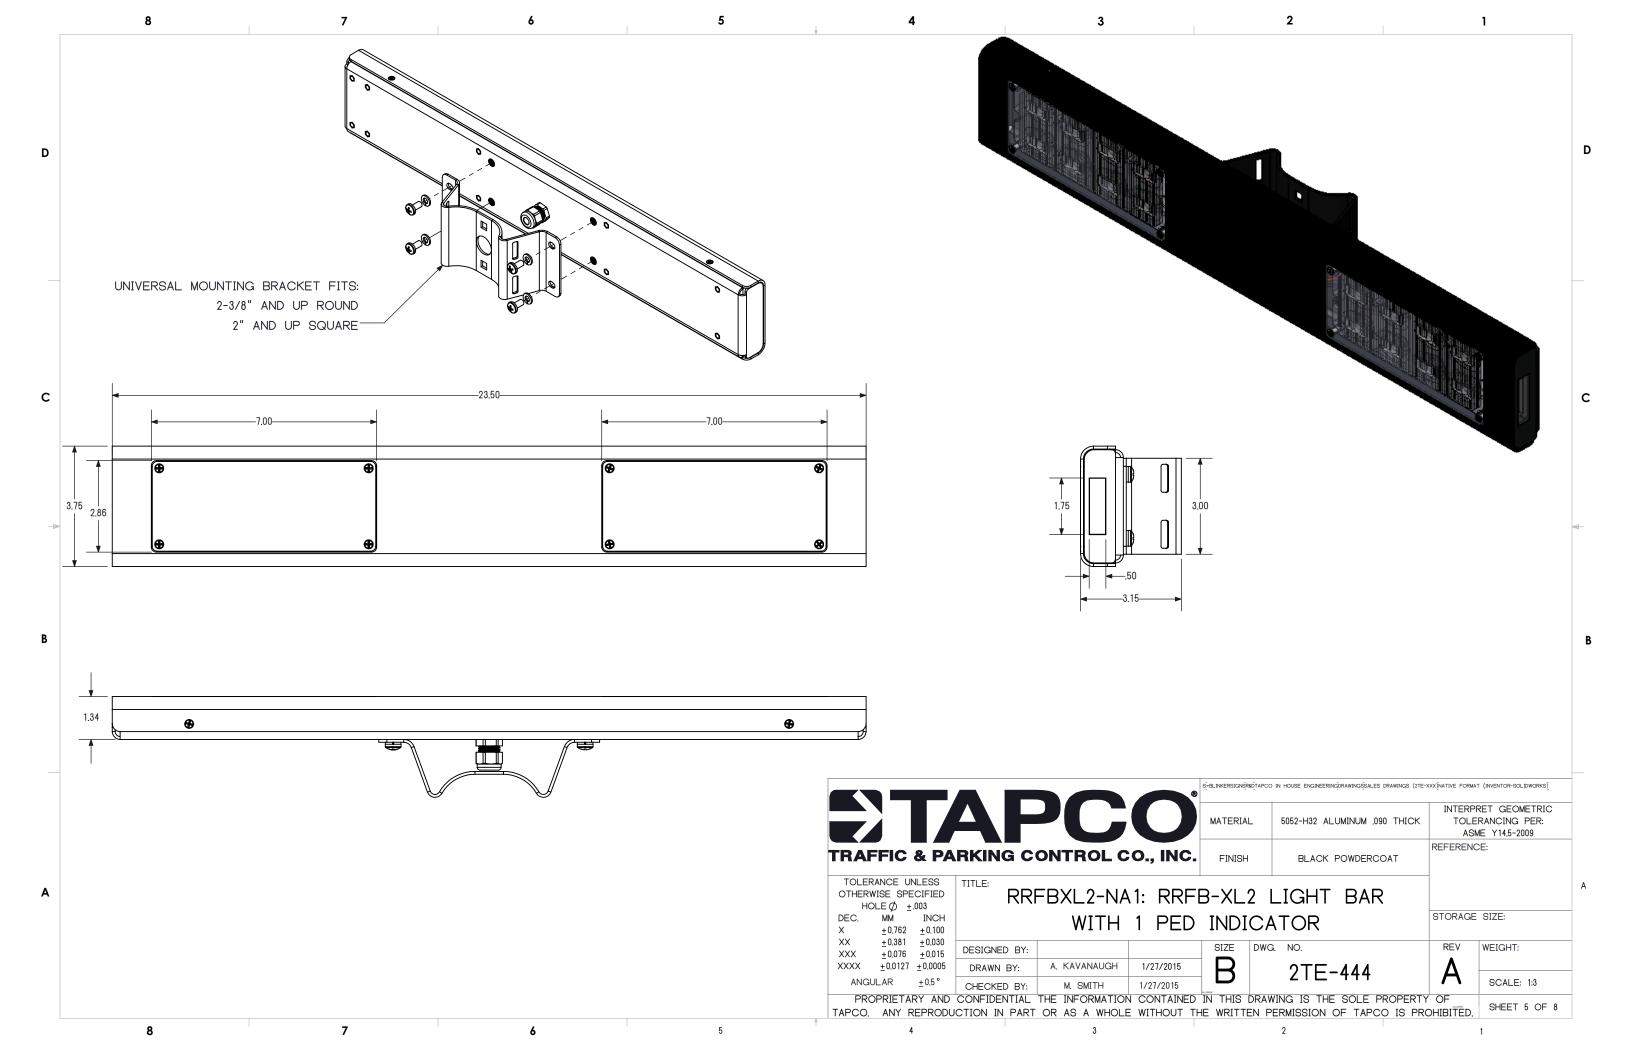

NSTALLATION                   | 2 holes on 2.0" centers, tapped ¼-20 plus ½" or larger hole for wire access |
| PUSH BUTTON OUTPUT             | Solid-state active-low                                                      |
| OPERATING<br>TEMPERATURE RANGE | -30°F to 165°F (-34°C to 74°C)                                              |
| DIMENSIONS                     | 3.4" W x 0.9"H x 0.9"D                                                      |
|                                |                                                                             |



**BULLDOG PUSH BUTTON** 









### 2021 PEDESTRIAN CROSSING IMPROVEMENT PROJECT

**Equipment Specifications** 

**LOCATION #2** 

Intersection of

Gray Street &
Quincy Street/Fountain Road



#### TYPICAL RRFB-XL CONFIGURATION











## **BULLDOG PUSH BUTTON WITHOUT LED**

#### **SPECIFICATIONS**

| POWER                          | 12 to 36VDC (from control circuit)                                          |
|--------------------------------|-----------------------------------------------------------------------------|
| PUSH BUTTON                    | Vandal resistant, ADA compliant                                             |
| ACTIVATION<br>CONFIRMATION     | Beep conformation activated when push button is pressed                     |
| PUSH BUTTON HOUSING            | Yellow aluminum is standard; black available                                |
| INSTRUCTIONAL SIGN             | 9" x 12"; retroreflective sheeting with tamper-resistant mounting screws.   |
| OPERATING FORCE                | 3 pounds maximum