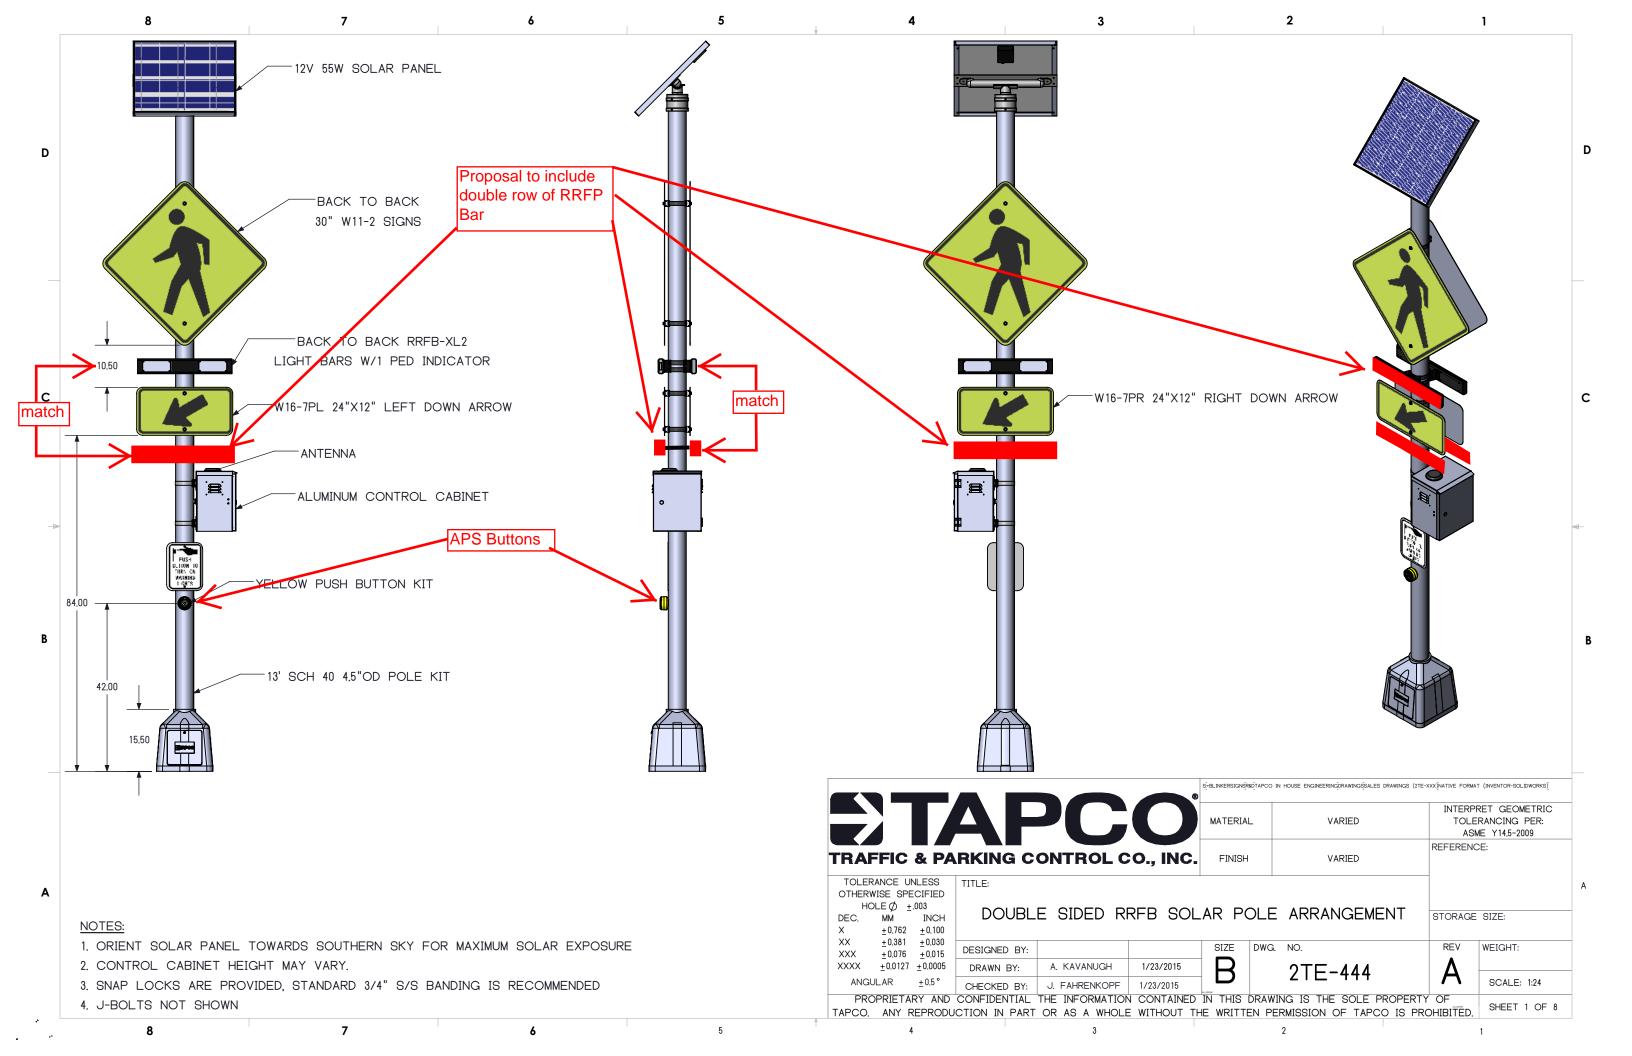

## Location #1: Lowell Street Pedestrian Safety Improvements (see Sketch)

(located along Lowell St. at the Reservoir Beach)

A. Solar Powered Rectangular Rapid Flash Beacon (RRFB) Pedestrian Crosswalk System to include all hardware, software, programming, signs, mounting hardware and base, pole and concrete foundation. System shall include duplicative requirements – two (2) poles, two (2)-sided with signs and flashers facing in each direction including the following:

| <b>Quantity</b> | Description                                                       |
|-----------------|-------------------------------------------------------------------|
| (8)             | RRFB-XL light Bars above & below "arrow" placard; both directions |
| (1)             | 85-watt solar panel and 105Ah battery capacity                    |
| (4)             | 30" x 30" W11-2 Pedestrian Crossing Sign                          |
| (2)             | W16-9PL "left arrow" placard                                      |
| (2)             | W16-9PR "right arrow" placard                                     |
| (2)             | Bull Dog Push Button w/ sign to include Braille indicators        |

B. Solar Powered BlinkerBeam radio connected System for use with BlinkerSigns; one for each approach (EB & WB), to flash when push button on RRFB system is pressed.

| <b>Quantity</b> | <u>Description</u>                                                     |
|-----------------|------------------------------------------------------------------------|
| (2)             | Single-sided W11-2 with LED perimeter blinking lights on a single pole |
| (2)             | W16-9 "ahead" placard                                                  |

C. Solar Powered TAPCO BlinkerRadar Driver Feedback Sign w/ R2-1 Blinker Sign

| <b>Quantity</b> | <u>Description</u>                                                    |
|-----------------|-----------------------------------------------------------------------|
| (1)             | R2-1 Blinker sign                                                     |
| (1)             | 55-watt solar panel and 48Ah battery capacity                         |
| (1)             | TAPCO Evolution 12FM "Your Speed" Driver Feedback Sign for East Bound |
|                 | approach.                                                             |

#### NOTES:

- 1) All equipment indicated above shall be as specified or an "Approved Equal" and shall be consistent with intended operation and consistency with Town Equipment.
- 2) All signs shall be compliant with MUTCD requirements including retroreflectivity.
- 3) Contractor to coordinate site visit with Arlington Police Department and DPW; Engineering Division prior to installation to determine installation locations.

- 4) Contractor responsible for equipment programming to ensure equipment operates as follows:
  - a. Solar Powered Rectangular Rapid Flash Beacon (RRFB) Pedestrian Crosswalk System:
    - i. shall operate when push button is actuated and flash for the necessary MUTCD required crossing time as determine by the length of the cross walk (to be coordinated with Engineering Division).
  - b. W11-2 w/ LED perimeter blinking lights shall be actuated and operate and flash in coordination with the operation of the RRFB –XL System.
  - c. Solar Powered TAPCO BlinkerRadar Driver Feedback Sign w/ R2-1 Blinker Sign:
    - i. shall flash to only display the speed limit when it detects an approaching vehicle and remain blank the rest of the time. The sign shall have Bluetooth communication capability and shall also be programmed with SafePace Pro management software. The sign shall include a 4-cell lithium ion battery with a wireless battery charge monitor.
    - ii. The speed feedback sign shall have the words "YOUR SPEED" in black letters and a white background. The sheeting shall meet the requirements of the Standard Specifications. The digital display shall consist of amber LEDs and have a full letter height of 12-inches and shall be capable of displaying 2-digits.
    - iii. The display shall be capable of displaying a solid "SLOW DOWN" message using a 3-inch letter height, if the detected speed is above the posted speed limit and rapid flash "SLOW DOWN" message using a 3-inch letter height, if the detected speed is more than 10 MPH above the posted speed limit. The speed shall be capable of display in 1 MPH increments if necessary.