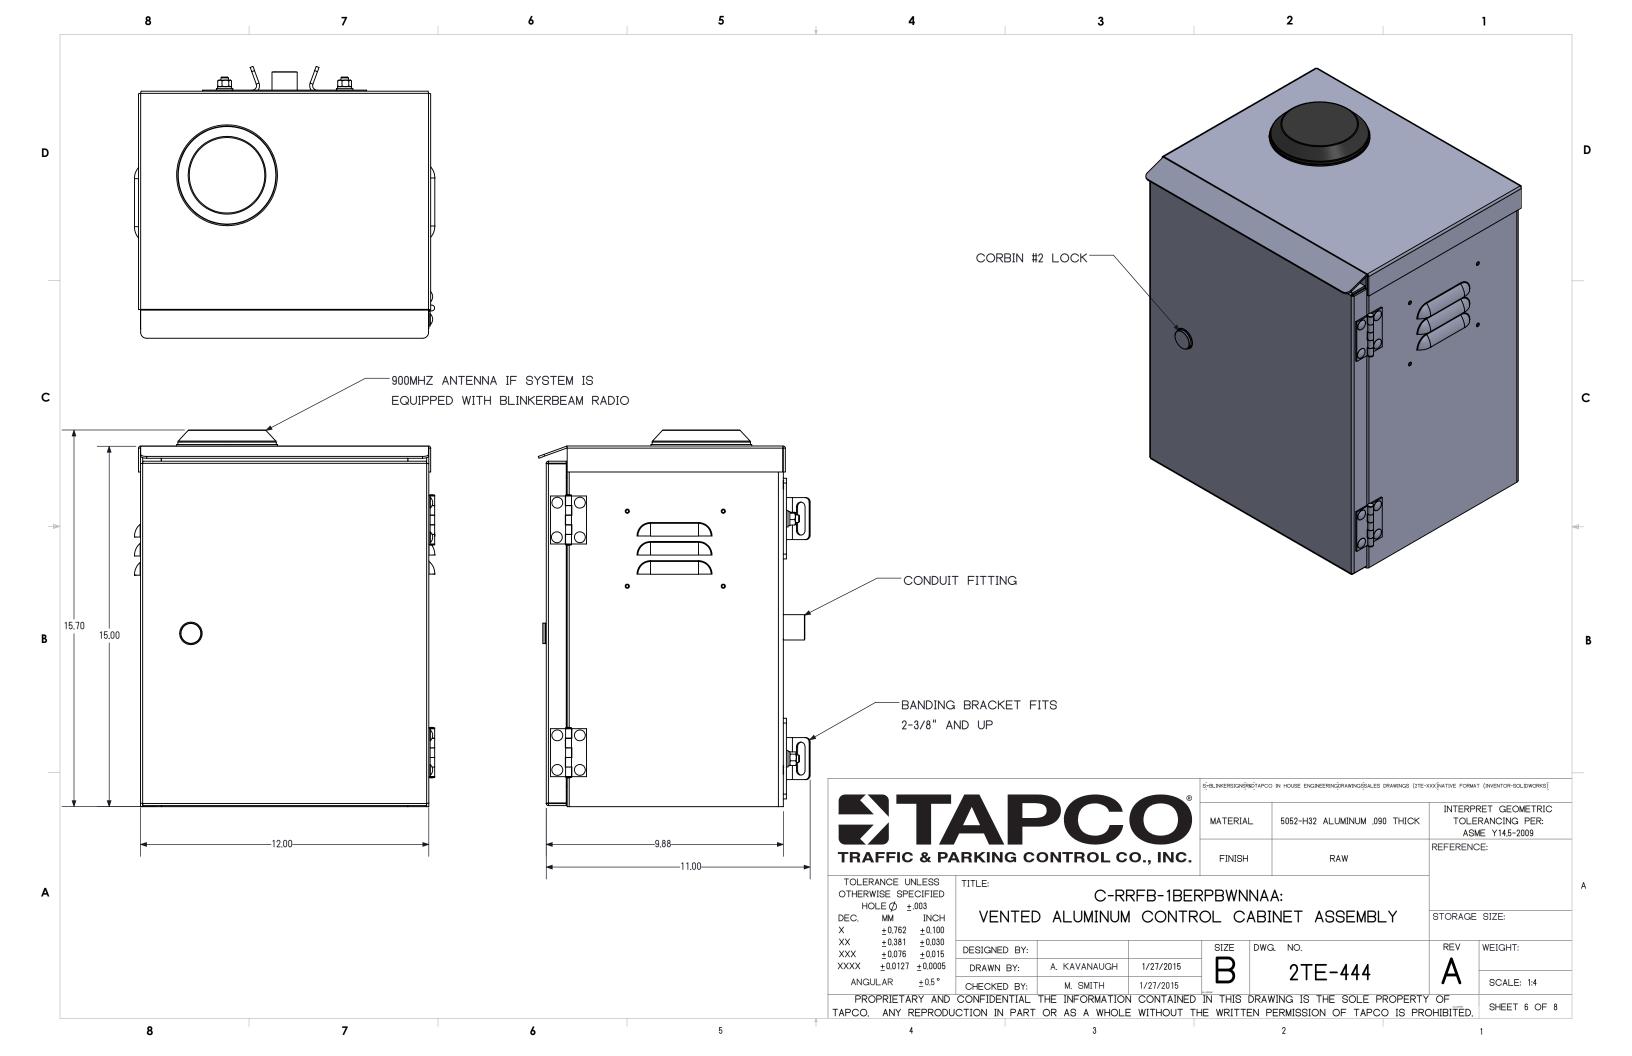

## Location #1: Lowell Street Pedestrian Safety Improvements (see Sketch)

(located along Lowell St. at the Reservoir Beach)

A. Solar Powered Rectangular Rapid Flash Beacon (RRFB) Pedestrian Crosswalk System to include all hardware, software, programming, signs, mounting hardware and base, pole and concrete foundation. System shall include duplicative requirements – two (2) poles, two (2)-sided with signs and flashers facing in each direction including the following:

| <b>Quantity</b> | Description                                                       |
|-----------------|-------------------------------------------------------------------|
| (8)             | RRFB-XL light Bars above & below "arrow" placard; both directions |
| (1)             | 85-watt solar panel and 105Ah battery capacity                    |
| (4)             | 30" x 30" W11-2 Pedestrian Crossing Sign                          |
| (2)             | W16-9PL "left arrow" placard                                      |
| (2)             | W16-9PR "right arrow" placard                                     |
| (2)             | Bull Dog Push Button w/ sign to include Braille indicators        |

B. Solar Powered BlinkerBeam radio connected System for use with BlinkerSigns; one for each approach (EB & WB), to flash when push button on RRFB system is pressed.

| <b>Quantity</b> | <u>Description</u>                                                     |
|-----------------|------------------------------------------------------------------------|
| (2)             | Single-sided W11-2 with LED perimeter blinking lights on a single pole |
| (2)             | W16-9 "ahead" placard                                                  |

C. Solar Powered TAPCO BlinkerRadar Driver Feedback Sign w/ R2-1 Blinker Sign

| <b>Quantity</b> | <u>Description</u>                                                    |
|-----------------|-----------------------------------------------------------------------|
| (1)             | R2-1 Blinker sign                                                     |
| (1)             | 55-watt solar panel and 48Ah battery capacity                         |
| (1)             | TAPCO Evolution 12FM "Your Speed" Driver Feedback Sign for East Bound |
|                 | approach.                                                             |

#### NOTES:

- 1) All equipment indicated above shall be as specified or an "Approved Equal" and shall be consistent with intended operation and consistency with Town Equipment.
- 2) All signs shall be compliant with MUTCD requirements including retroreflectivity.
- 3) Contractor to coordinate site visit with Arlington Police Department and DPW; Engineering Division prior to installation to determine installation locations.

- 4) Contractor responsible for equipment programming to ensure equipment operates as follows:
  - a. Solar Powered Rectangular Rapid Flash Beacon (RRFB) Pedestrian Crosswalk System:
    - i. shall operate when push button is actuated and flash for the necessary MUTCD required crossing time as determine by the length of the cross walk (to be coordinated with Engineering Division).
  - b. W11-2 w/ LED perimeter blinking lights shall be actuated and operate and flash in coordination with the operation of the RRFB –XL System.
  - c. Solar Powered TAPCO BlinkerRadar Driver Feedback Sign w/ R2-1 Blinker Sign:
    - i. shall flash to only display the speed limit when it detects an approaching vehicle and remain blank the rest of the time. The sign shall have Bluetooth communication capability and shall also be programmed with SafePace Pro management software. The sign shall include a 4-cell lithium ion battery with a wireless battery charge monitor.
    - ii. The speed feedback sign shall have the words "YOUR SPEED" in black letters and a white background. The sheeting shall meet the requirements of the Standard Specifications. The digital display shall consist of amber LEDs and have a full letter height of 12-inches and shall be capable of displaying 2-digits.
    - iii. The display shall be capable of displaying a solid "SLOW DOWN" message using a 3-inch letter height, if the detected speed is above the posted speed limit and rapid flash "SLOW DOWN" message using a 3-inch letter height, if the detected speed is more than 10 MPH above the posted speed limit. The speed shall be capable of display in 1 MPH increments if necessary.