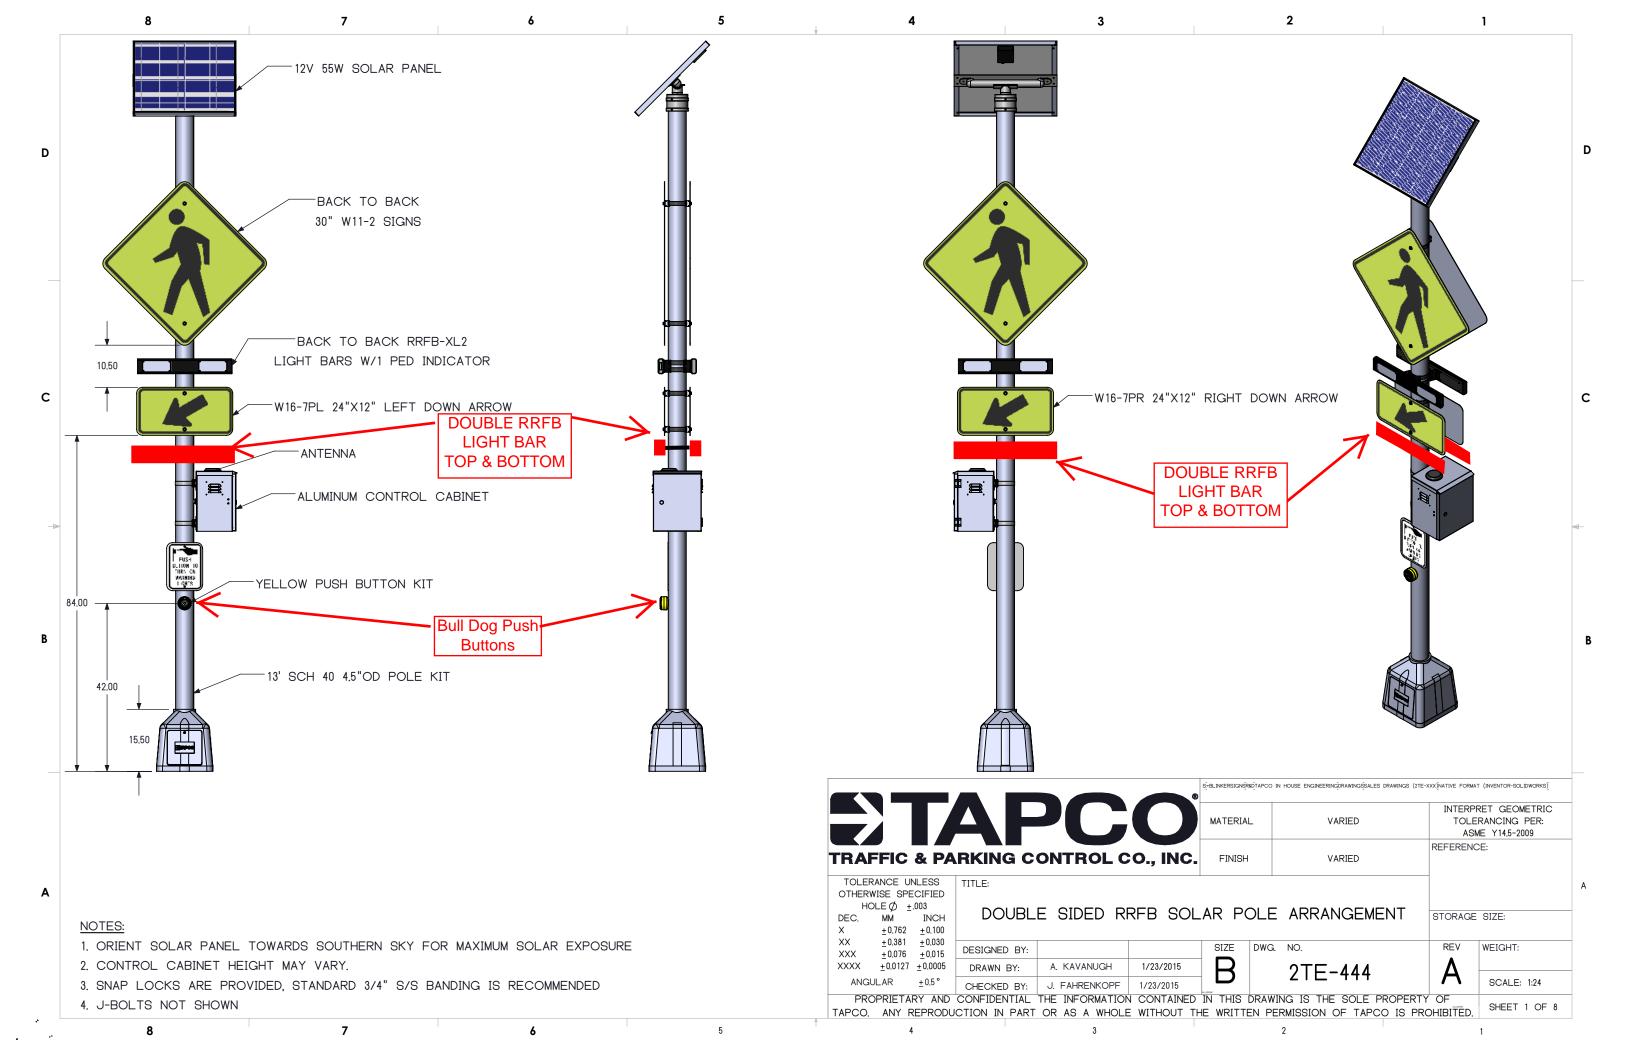

## Location #1: Lowell Street Pedestrian Safety Improvements (see Sketch)

(located along Lowell St. at the Reservoir Beach)

A. Solar Powered Rectangular Rapid Flash Beacon (RRFB) Pedestrian Crosswalk System to include all hardware, software, programming, signs, mounting hardware and base, pole and concrete foundation. System shall include duplicative requirements – two (2) poles, two (2)-sided with signs and flashers facing in each direction including the following:

| <b>Quantity</b> | Description                                                       |
|-----------------|-------------------------------------------------------------------|
| (8)             | RRFB-XL light Bars above & below "arrow" placard; both directions |
| (1)             | 85-watt solar panel and 105Ah battery capacity                    |
| (4)             | 30" x 30" W11-2 Pedestrian Crossing Sign                          |
| (2)             | W16-9PL "left arrow" placard                                      |
| (2)             | W16-9PR "right arrow" placard                                     |
| (2)             | Bull Dog Push Button w/ sign to include Braille indicators        |

#### **LOCATION #2:** Gray Street Pedestrian Safety Improvements (see Sketch)

(located at Intersection of Gray Street and Quincy/Fountain)along Lowell St. at the Reservoir Beach)

A. Solar Powered Rectangular Rapid Flash Beacon (RRFB) Pedestrian Crosswalk System to include all hardware, software, programming, signs, mounting hardware and base, pole and concrete foundation. System shall include duplicative requirements – two (2) poles, two (2)-sided with signs and flashers facing in each direction including the following:

| <b>Quantity</b> | <u>Description</u>                                                |
|-----------------|-------------------------------------------------------------------|
| (8)             | RRFB-XL light Bars above & below "arrow" placard; both directions |
| (1)             | 85-watt solar panel and 105Ah battery capacity                    |
| (4)             | 30" x 30" W11-2 Pedestrian Crossing Sign                          |
| (2)             | W16-9PL "left arrow" placard                                      |
| (2)             | W16-9PR "right arrow" placard                                     |
| (2)             | Bull Dog Push Button w/ sign to include Braille indicators        |