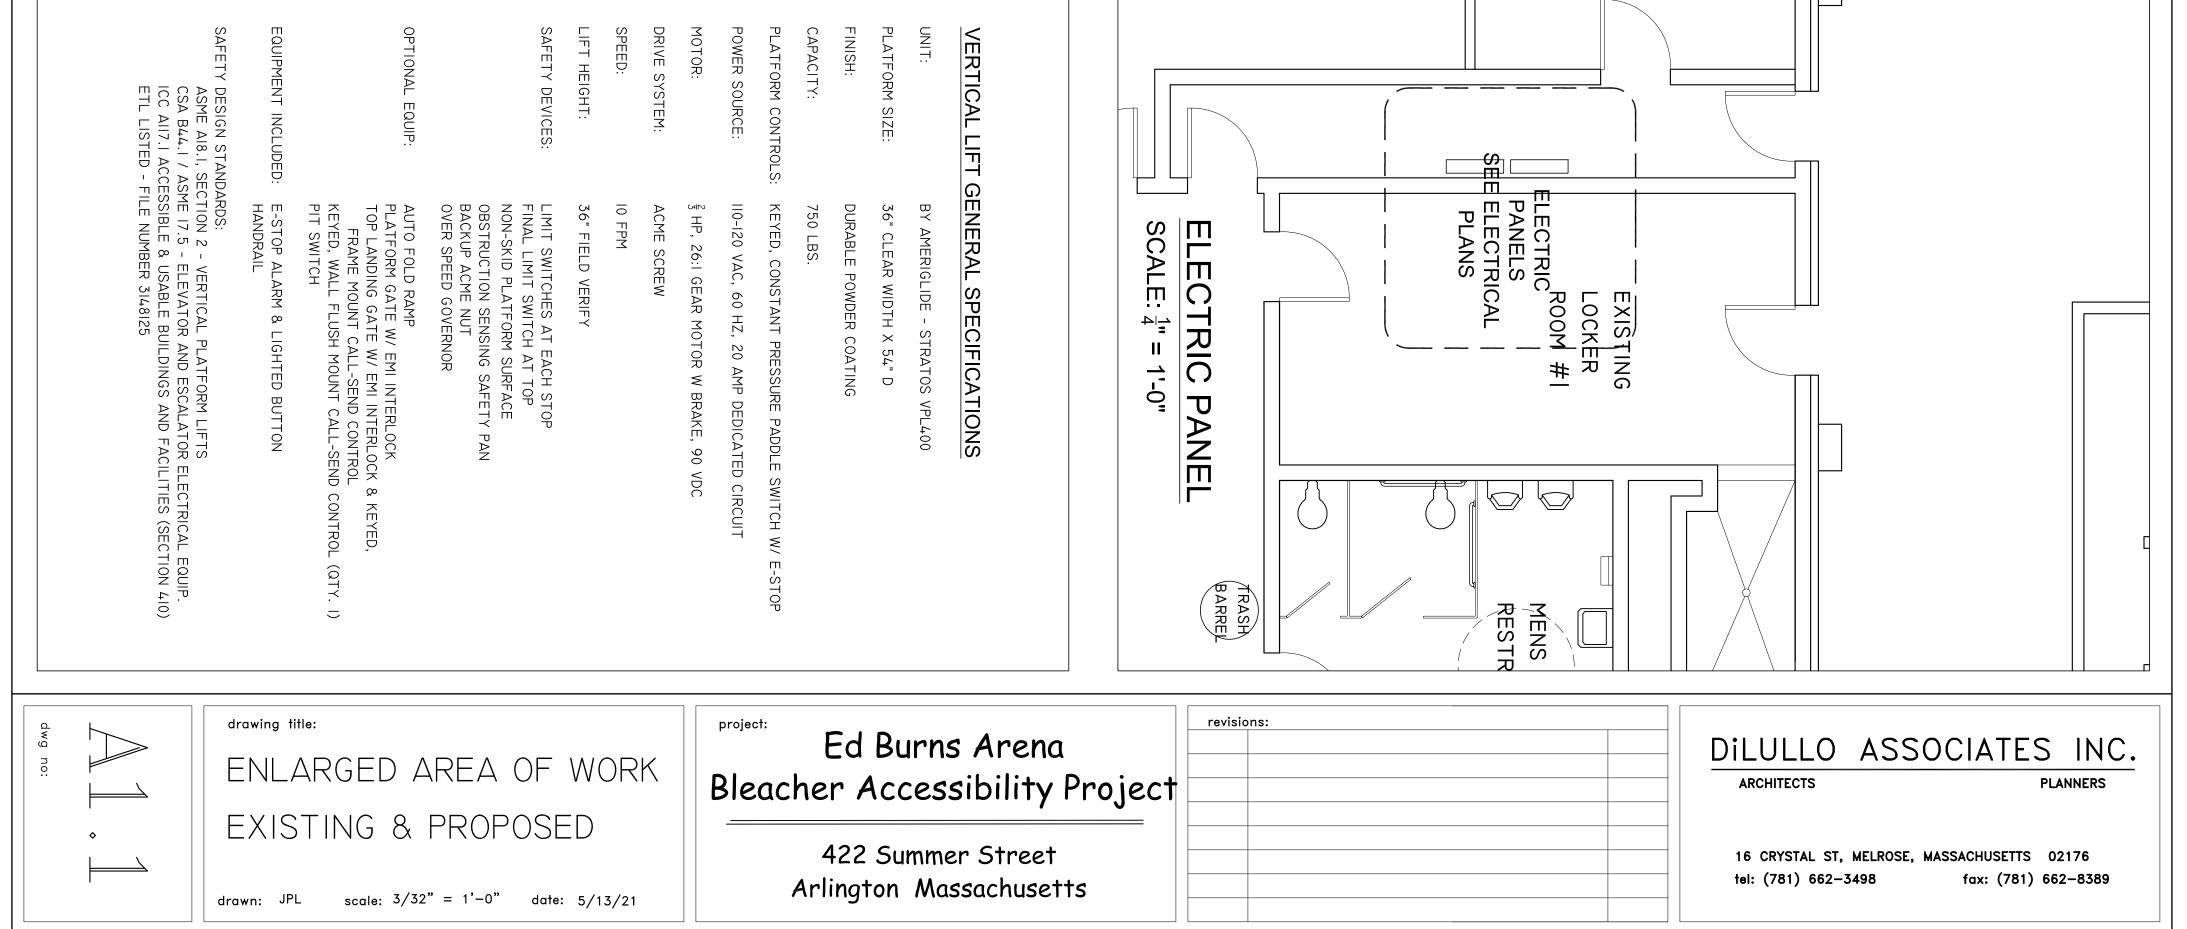

## ARTICLE II - GENERAL DESCRIPTION OF THE WORK

The Contractor shall furnish all of the materials and perform all of the Work required by the Contract Documents entitled "Arlington Ice Rink Refrigeration System Upgrades- WO-072609" prepared by <u>American Refrigeration Company</u>, acting as, and in these Contract Documents entitled, the Architect.