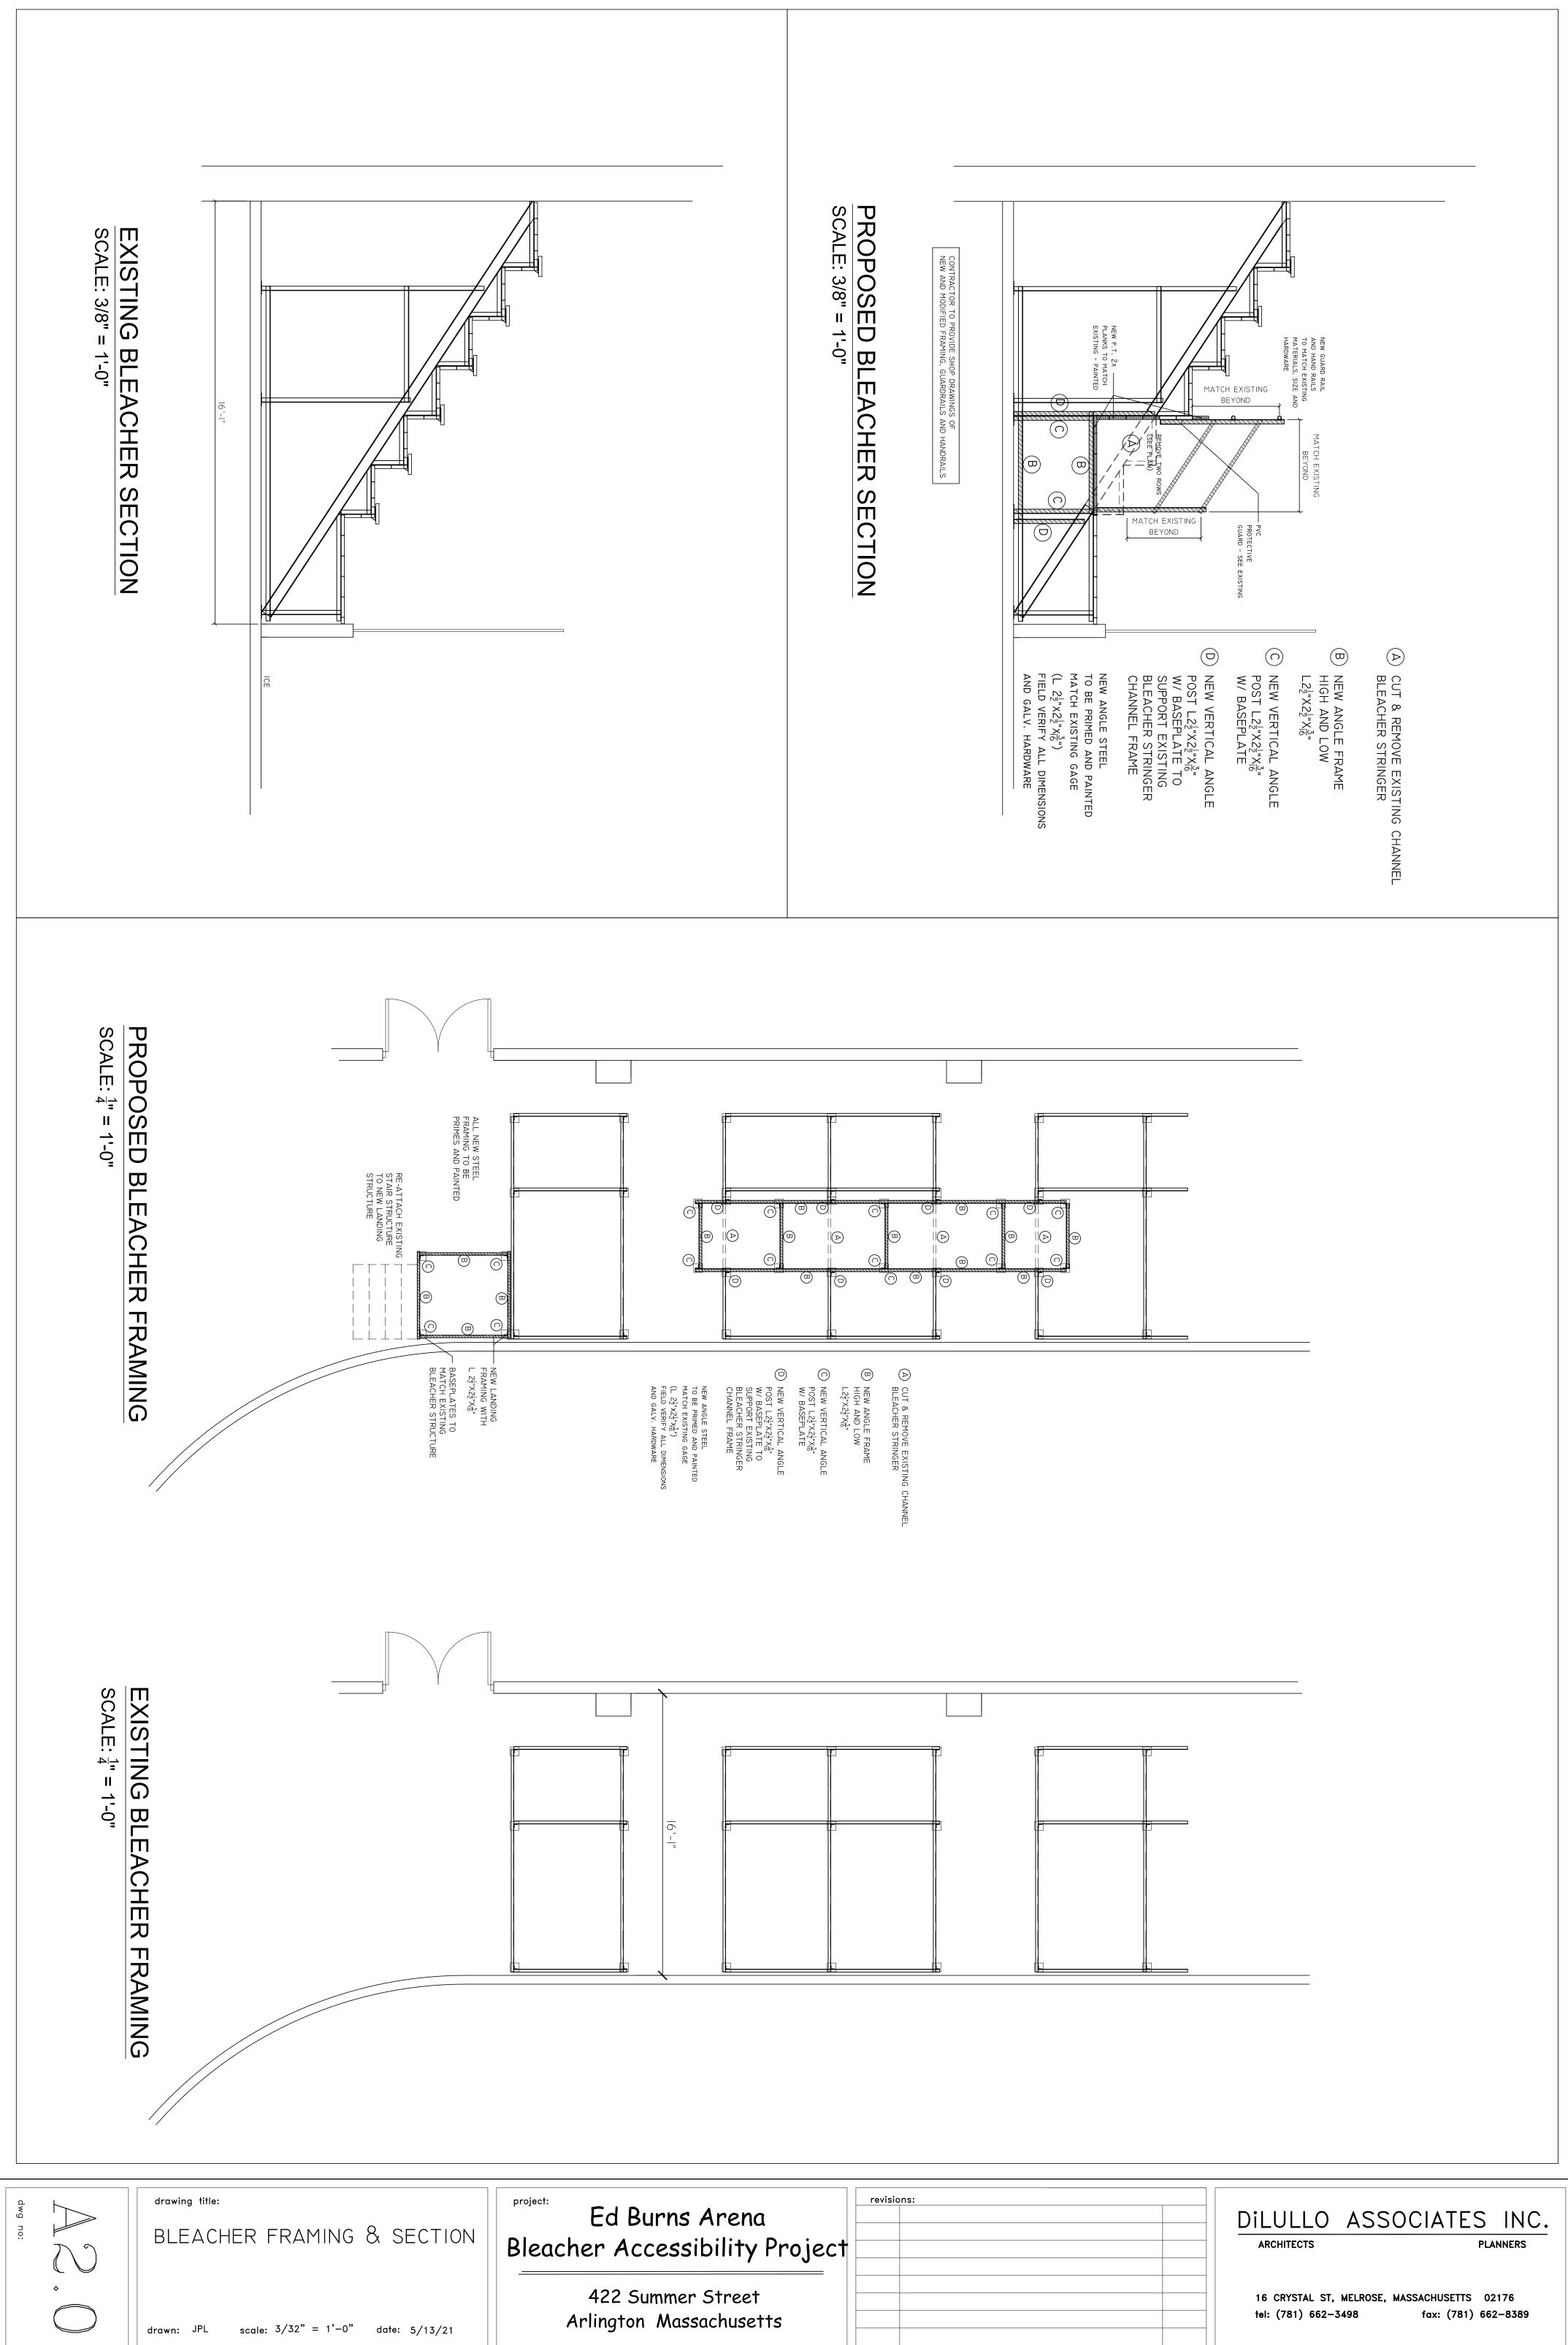

## ARTICLE II - GENERAL DESCRIPTION OF THE WORK

The Contractor shall furnish all of the materials and perform all of the Work required by the Contract Documents entitled "Arlington Ice Rink Refrigeration System Upgrades- WO-072609" prepared by <u>American Refrigeration Company</u>, acting as, and in these Contract Documents entitled, the Architect.