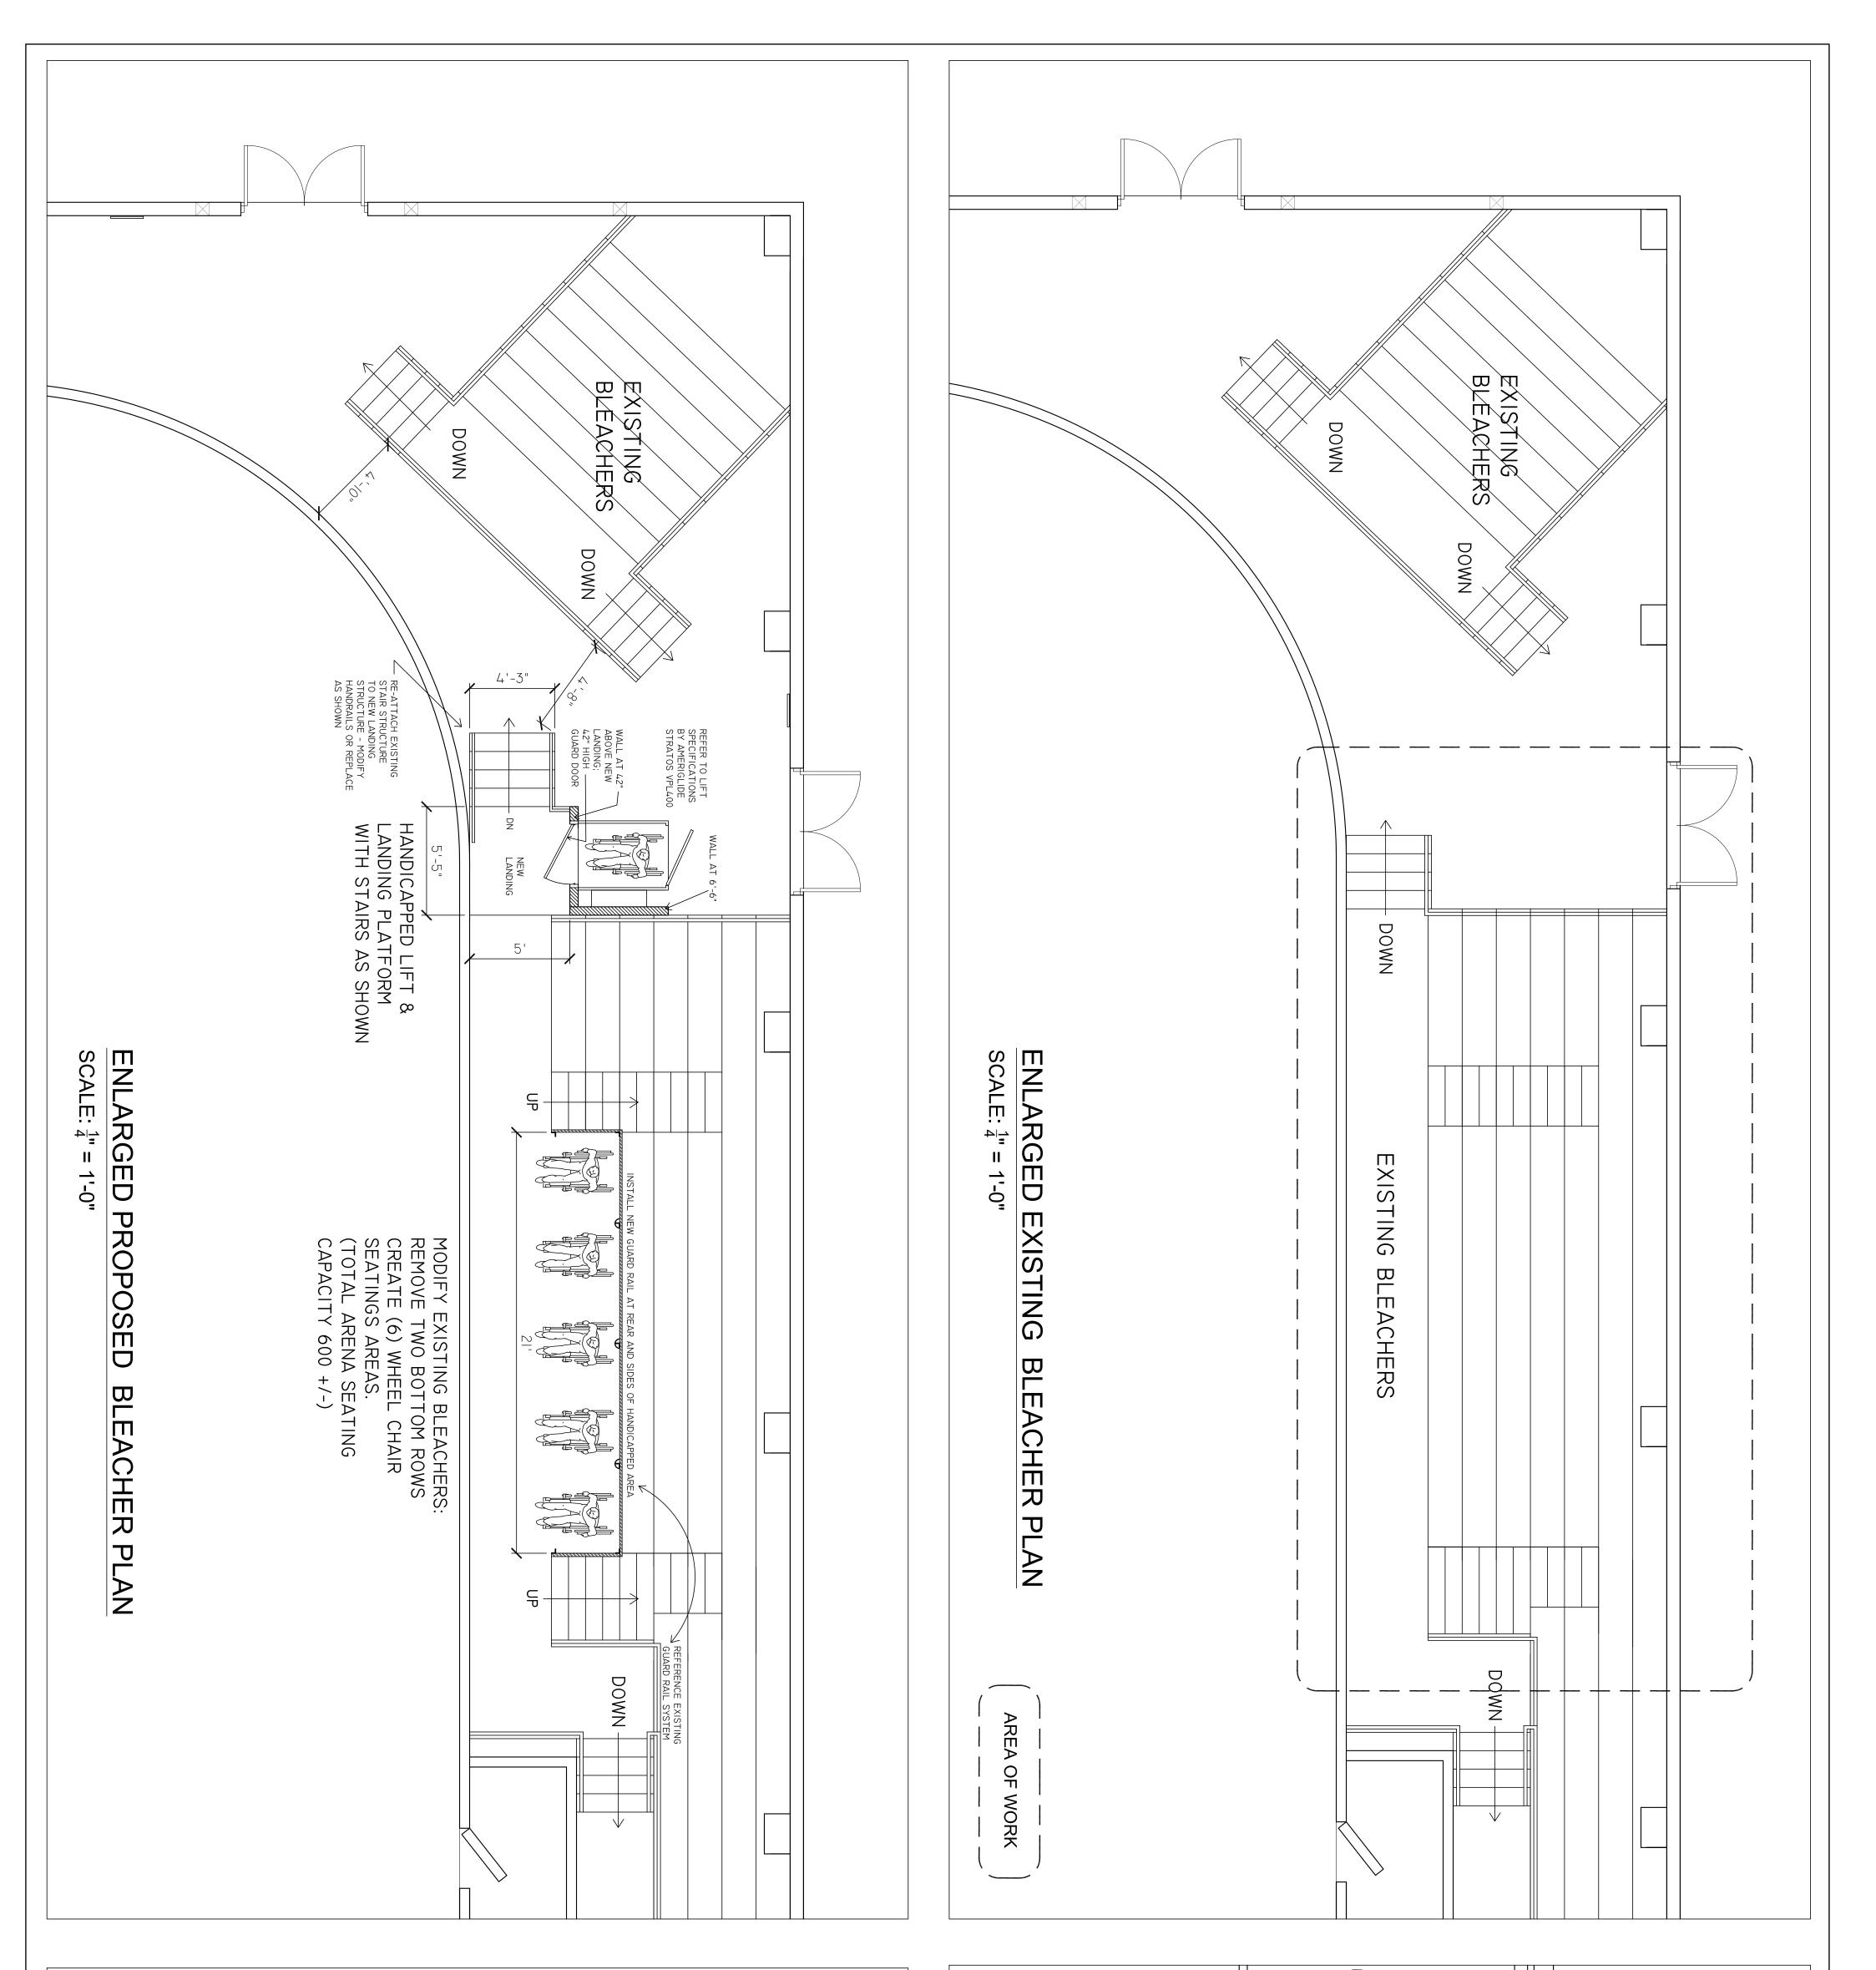

## ARTICLE II - GENERAL DESCRIPTION OF THE WORK

The Contractor shall furnish all of the materials and perform all of the Work required by the Contract Documents entitled "Arlington Ice Rink Refrigeration System Upgrades- WO-072609" prepared by <u>American Refrigeration Company</u>, acting as, and in these Contract Documents entitled, the Architect.