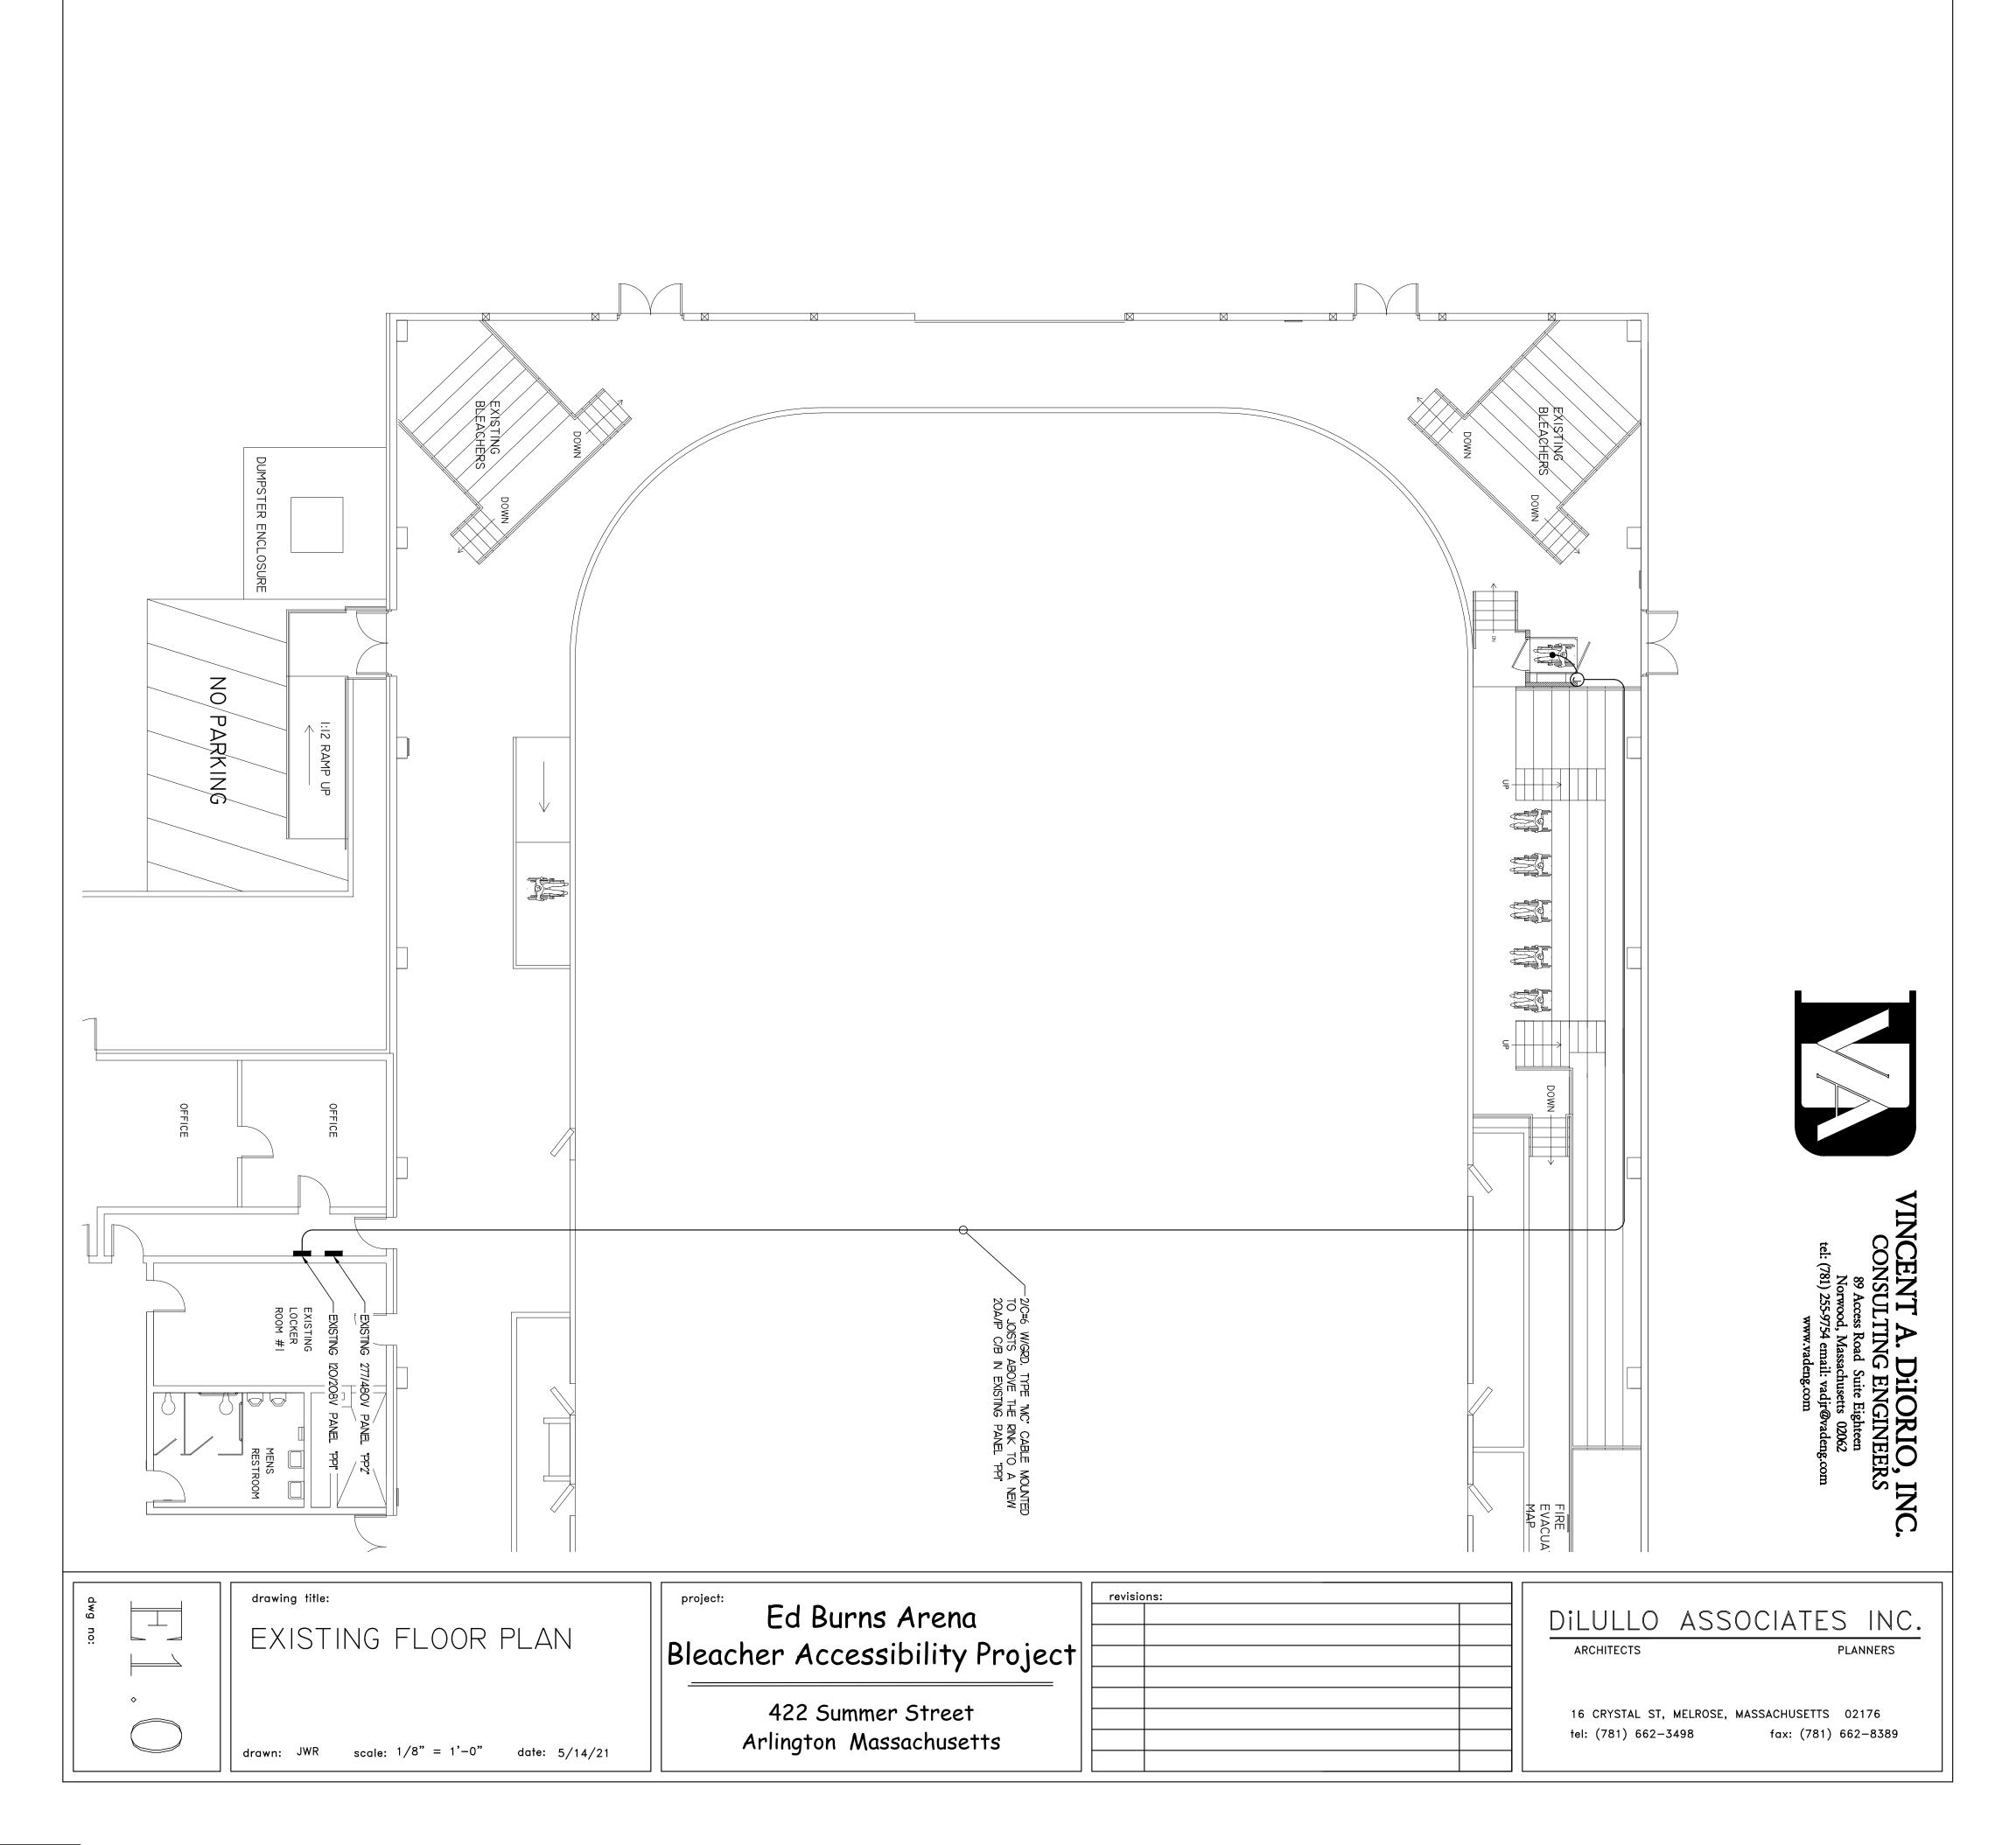

SHALL BE TYPE "MC" CABLE FOR<br>INTERIOR WIRING, EXPOSED BRANCH CIRCUIT WIRING SHALL BE IN | PANELBOARD / LOADCENTER POLE SPACE SHALL NOT BE<br>PERMITTED. | D, ALL CIRCUIT BREAKERS SHALL BE I' PER POLE. "MINI-BREAKERS"                                            | HIGHER TEMPERATURES) CONDUCTORS OF HIGHER AMPACITIES OR<br>LARGER GAUGES SHALL BE 75°C, REFER TO 2020 NEC art.<br>310.15(B)(16). |                           | WHERE APPLICABLE. | 6. STATE CODES<br>C. LOCAL TOWN BY-LAWS AND AGENCY REQUIREMENTS.<br>DIATURED CODES AS LISTED ON ARCHITECTS CODE DEVIEW TARLE | ି <u>⊼</u>                                                                                                                                                      | RM ALL WORK IN ACCORDANCE WITH NATIONAL AN | GENERAL NOTES      |



. BE I' PER POLE. "MIN-BREAKERS" DRE THAN ONE HANDLE PER POLE SPACE SHALL NOT BE R, CONDUCTORS WITH AMPACITIES CONDUCTORS MARKED AWG #14 (UNLESS EQUIPMENT IS LISTED FOR JUCTORS OF HIGHER AMPACITIES OR 75°C. REFER TO 2020 NEC art. SENCY REQUIREMENTS. ARCHITECTS CODE REVIEW TABLE TALLED AROUND ALL OUTLET AND N PARTY WALLS AND/OR FIRE PUTTY PADS SHALL BE SHALL MATCH THE AMPACITY IT THE HOMERUN, WHERE NO KER SHALL BE 20A/IP WITH #12 ON ALL ELECTRICAL EQUIPMENT, Z



CHARLES D. BAKER Governor

KARYN E. POLITO Lt. Governor

## THE COMMONWEALTH OF MASSACHUSETTS EXECUTIVE OFFICE OF LABOR AND WORKFORCE DEVELOPMENT DEPARTMENT OF LABOR STANDARDS

## **Prevailing Wage Rates**

As determined by the Director under the provisions of the Massachusetts General Laws, Chapter 149, Sections 26 to 27H ROSALI