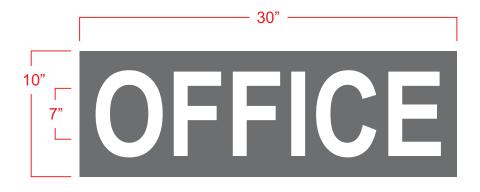

## **Office Sign**

Illuminated S/F Cabinet Sign Qty-1. Scale: 3/16 = 1' Sq Ft: 2.1 Code: Max Sq.Ft. 40 Max Install Height 25'

This is an original unpublished drawing created by Eiro Signs. It is submitted for your personal use in conjunction with a project being planned for you. It is not to be shown to anyone outside your organization nor is it to be used, reproduced, copied or exhibited in any fashion without the express written consent of Eiro Signs.

| REVISIONS    |      | Client Extra Space Storage                       |
|--------------|------|--------------------------------------------------|
| IO. COMMENTS | DATE | Address <b>34 Dudley St, Arlington, MA 02476</b> |
|              |      | Design No Store No                               |
|              |      | Scale: AS NOTED Sheet 2 of 5                     |
|              |      | Drawn By: Dw Date 03/31/2022                     |
|              |      | Approved By: Date                                |
|              |      | Approved By: Date                                |