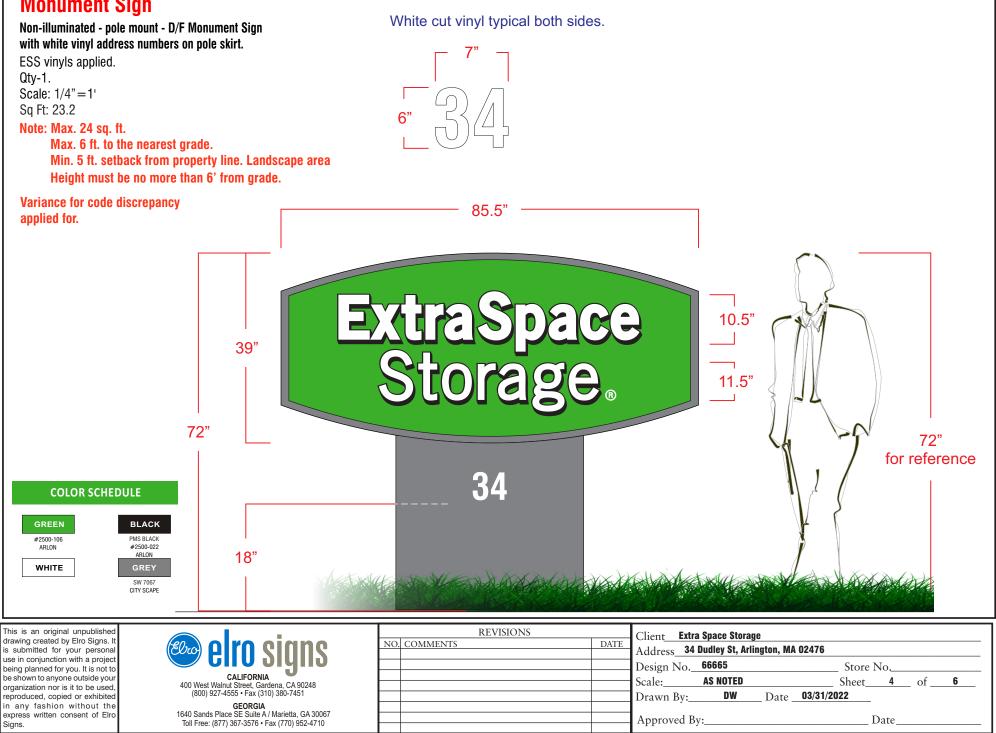

in conjunction with a project being planned for you. It is not to be shown to anyone outside your organization nor is it to be used reproduced, copied or exhibited in any fashion without the express written consent of Elro Signs.



| REVISIONS    |      | Client Extra Space Storage                |
|--------------|------|-------------------------------------------|
| NO. COMMENTS | DATE | Address 34 Dudley St, Arlington, MA 02476 |
|              |      | Design No. 66665 Store No.                |
|              |      | Scale: AS NOTED Sheet 1 of 6              |
|              |      | Drawn By: DW Date 03/31/2022              |
|              |      | Approved By: Date                         |
|              |      |                                           |

## **Monument Sign**



## **Office Sign**

Illuminated S/F Cabinet Sign Qty-1. Scale: 3/16 = 1' Sq Ft: 2.1 Code: Max Sq.Ft. 40 Max Install Height 25'





This is an original unpublished drawing created by Eiro Signs. It is submitted for your personal use in conjunction with a project being planned for you. It is not to be shown to anyone outside your organization nor is it to be used, reproduced, copied or exhibited in any fashion without the express written consent of Eiro Signs.



| REVISIONS    |      | Client Extra Space Storage                       |
|--------------|------|--------------------------------------------------|
| IO. COMMENTS | DATE | Address <b>34 Dudley St, Arlington, MA 02476</b> |
|              |      | Design No Store No                               |
|              |      | Scale: