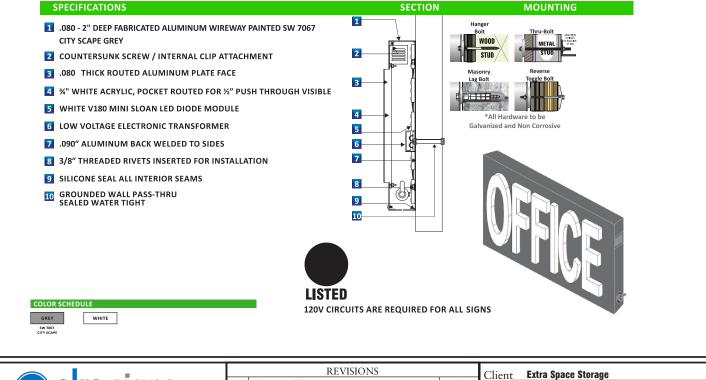

## **Office Sign**

Illuminated S/F Cabinet Sign Qty-1. Scale: 3/16 = 1' Sq Ft: 2.1 Code: Max Sq.Ft. 40 Max Install Height 25'

This is an original unpublished drawing created by Eiro Signs. It is submitted for your personal use in conjunction with a project being planned for you. It is not to be shown to anyone outside your organization nor is it to be used, reproduced, copied or exhibited in any fashion without the express written consent of Eiro Signs.