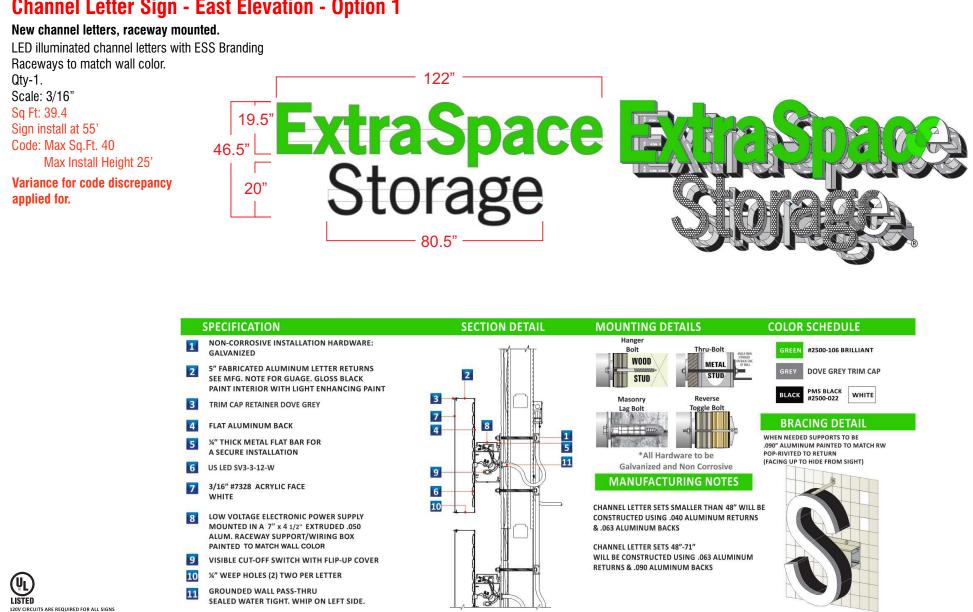

## **Channel Letter Sign - East Elevation - Option 1**

This is an original unpublished drawing created by Elro Signs. It is submitted for your persona use in conjunction with a project being planned for you. It is not to be shown to anyone outside your organization nor is it to be used reproduced, copied or exhibited in any fashion without the express written consent of Elro Signs.

| REVISIONS    |      | Client Extra Space Storage                |
|--------------|------|-------------------------------------------|
| NO. COMMENTS | DATE | Address 34 Dudley St, Arlington, MA 02476 |
|              |      | Design No. 66665 Store No.                |
|              |      | Scale: AS NOTED Sheet 1 of 6              |
|              |      | Drawn By: DW Date 03/31/2022              |
|              |      | Approved By: Date                         |
|              |      |                                           |