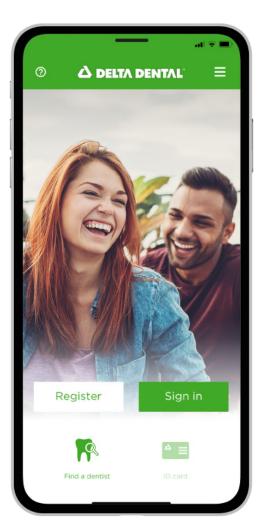

# Logging in to view benefits

Delta Dental subscribers can log in using the username and password they use to log in to our website. If you haven't registered for an account yet, you can do that within the app.

#### Mobile ID card

No need for a paper card. View and share your ID card from your phone, and easily save it to your device for quick access, including Apple Passbook and Google Wallet.

#### Find a dentist

It's easy to find a dentist near you. Search and compare dental offices to find one that suits your needs. Save your family's preferred dentists to your account for easy access.