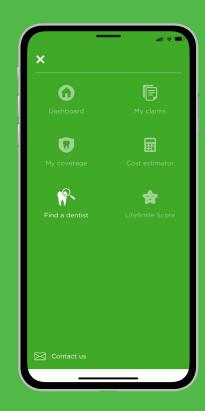

# Delta Dental mobile app features

Log in to access the full range of tools and resources

#### Mobile ID card

No need for a paper card. View and share your ID card from your phone, and easily save it to your device for quick access, including Apple Passbook and Google Wallet.

#### My coverage and my claims

View information on your plan and coverage details, and check the status of claims for you and your family. Easily add your dependents to your account so you can access the whole family's coverage in one spot.

#### Find a dentist

It's easy to find a dentist near you. Search and compare dental offices to find one that suits your needs. Save your family's preferred dentists to your account for easy access.

#### **ENHANCED Dental Care Cost Estimator\***

You can easily estimate your costs and coverage before you to the dentist with our Dental Care Cost Estimator. Our easy to use tool combines your benefits with your deductible and information from your dentist to give you the best estimate possible.

#### LifeSmile™ Score

Do you know how your smile scores? Learn more about your personal oral health risk profile by taking our simple risk assessment survey.

\*The cost estimator tool only generates estimated costs and cannot be relied upon for the actual costs. The members should carefully review their benefit terms and speak with their dentists before the dental procedures are undertaken.