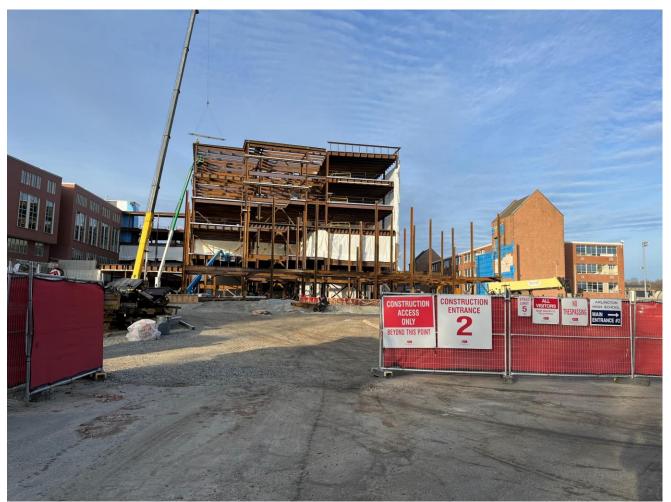

# Progress Photographs

Photograph 1: Phase 2 East Elevation (View from Mill Brook Drive) Taken 12/22/2022