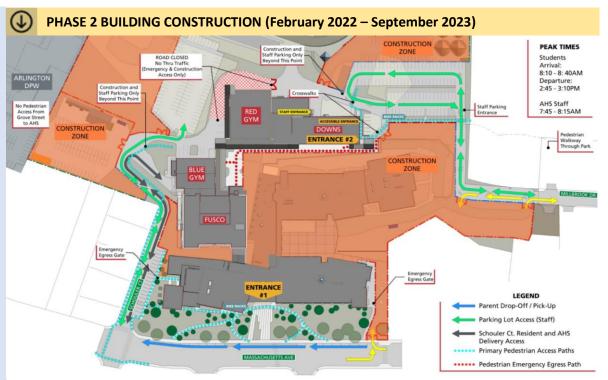

## Construction Look Ahead – Weeks of 12/26/22 and 01/02/23

The above diagram covers all work to be performed during the current phase. Specific work to be performed this week includes:

### **Public Way Impacts:**

• **Deliveries** ongoing

### **General Site Activities:**

- Phase 2:
  - Steel erection and metal decking installation
  - Concrete deliveries 0
  - Steel fireproofing 0
  - Concrete placement 0
  - Installation of stairwells 0
  - Layout for overhead M/E/P and corridor framing 0
  - Installation of roofing system 0
  - Install temporary tarp around building for winter conditions 0
  - Install CMU of elevator shaft
  - Dust mitigation ongoing
- Material Stockpile/Temp Construction Lot:
  - Contractor storage and parking
  - Schouler Court:
- Construction vehicles entering and exiting project site Weekend Work/Holiday Work/Night Work:
  - Saturday work is required for the foreseeable future
  - No work on December 26, 2022 and January 02, 2023