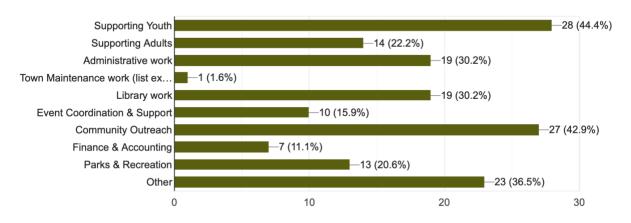

# What kinds of Town jobs would interest you? (Check all that apply) 63 responses