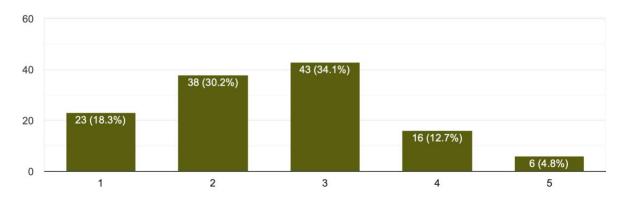

126 responses

1- Never have, never will.

5- I vote in almost all elections.

How easy or difficult is it to get information you need about the town?

126 responses

- 1- Very Easy- No help needed.
- 5- Very Difficult- I can't find the information I need!