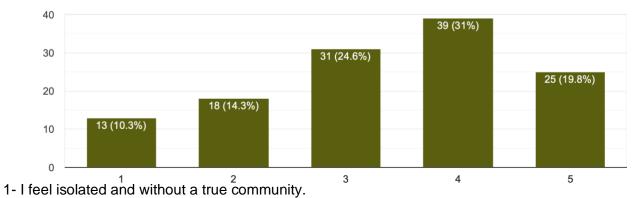

## Do you feel welcomed and included in the Town?

- 5- I feel like I am part of the entire community.

In your opinion, are people from diverse cultures and backgrounds welcomed and included in Arlington?