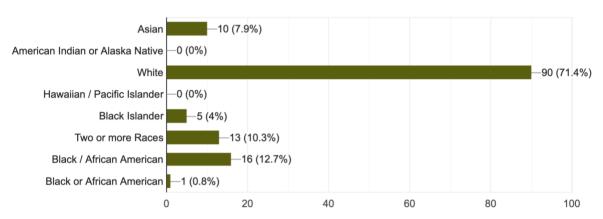

### **Demographic Information**

What race/ ethnicity do you most closely identify with? (Choose all that apply) 126 responses