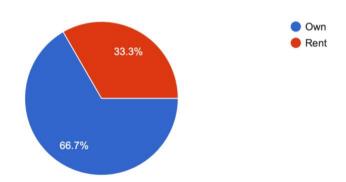

# Housing

Do you own or rent your home? 126 responses

In your opinion, is quality, affordable housing accessible in Arlington? 126 responses

- 1- It is not accessible.
- 5- It is very accessible.