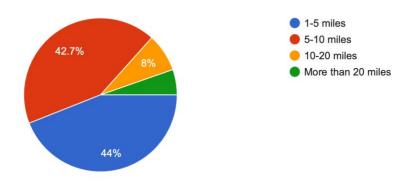

red when decisions are being made about the town? 126 responses



Do you believe voting in Town elections is important and has an impact on your experience in Arlington?

126 responses



How likely are you to vote in Town elections? \*ex. School Committee, Select Board, Town Clerk, etc.

126 responses



1- Never have, never will.

5- I vote in almost all elections.

How easy or difficult is it to get information you need about the town?

126 responses



- 1- Very Easy- No help needed.
- 5- Very Difficult- I can't find the information I need!

Would you/ have you ever considered joining or participating on a Town committee, commission and/or official group?

126 responses



# **Employment**

Do you work in Arlington?



# If not, how far do you travel for work each day?

75 responses



# Have you ever considered working for the Town? 126 responses



# What kinds of Town jobs would interest you? (Check all that apply) 63 responses



### Other

Have you ever witnessed Racism or Discrimination in Arlington? 126 responses



- 1- No, I have never witnessed racism or discrimination in Arlington
- 5- Yes, on a daily basis

Do you believe there is Racism & Discrimination in Arlington? 126 responses