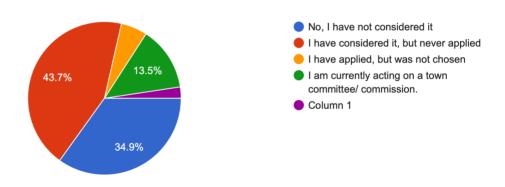

Would you/ have you ever considered joining or participating on a Town committee, commission and/or official group?

126 responses