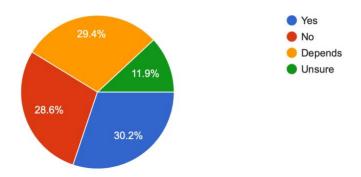

### Other

Have you ever witnessed Racism or Discrimination in Arlington? 126 responses

- 1- No, I have never witnessed racism or discrimination in Arlington
- 5- Yes, on a daily basis

Do you believe there is Racism & Discrimination in Arlington? 126 responses