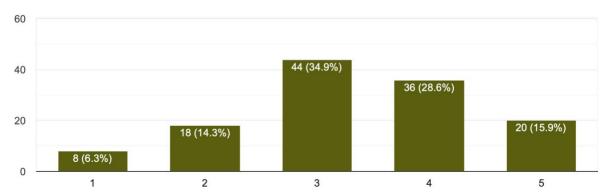

126 responses

Does the Town provide opportunities to showcase & celebrate your culture & background? 126 responses

How likely are you/would you be to join those opportunities?

- 1- I would not join.
- 5- I would definitely join!