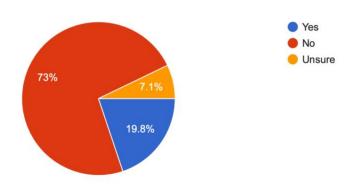

Do you believe voting in Town elections is important and has an impact on your experience in Arlington?

126 responses



How likely are you to vote in Town elections? \*ex. School Committee, Select Board, Town Clerk, etc.

126 responses



1- Never have, never will.

5- I vote in almost all elections.

How easy or difficult is it to get information you need about the town?

126 responses



- 1- Very Easy- No help needed.
- 5- Very Difficult- I can't find the information I need!

Would you/ have you ever considered joining or participating on a Town committee, commission and/or official group?

126 responses



# **Employment**

Do you work in Arlington?



# If not, how far do you travel for work each day?

75 responses



# Have you ever considered working for the Town? 126 responses



# What kinds of Town jobs would interest you? (Check all that apply) 63 responses



### Other

Have you ever witnessed Racism or Discrimination in Arlington? 126 responses



- 1- No, I have never witnessed racism or discrimination in Arlington
- 5- Yes, on a daily basis

Do you believe there is Racism & Discrimination in Arlington? 126 responses