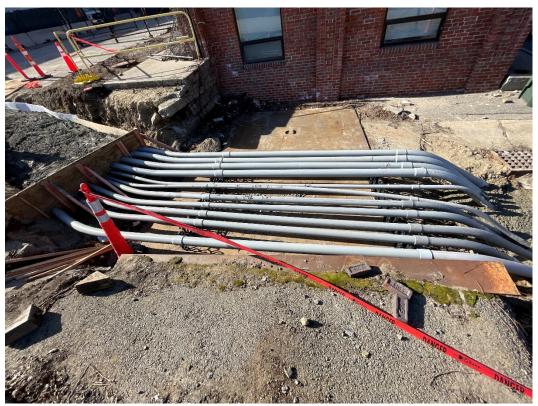

## STAY INFORMED

arlingtonma.gov/projects

#### **CONSTRUCTION DETAILS**

Phase 1 shall include complete demolition of of Building A, Building E, the new connector emergency generator, associated utilities,

# CONSTRUCTION SAFTEY

There will be continuous air monitoring and

### **COVID-19 UPDATE**

all state and federal guidelines will be followed.











Photo #1 – Building E Admin. Finishes (2/6/23)



Photo #2 – Building E Admin. Finishes (2/6/23)





Photo #3 – Building E Admin. Bathroom Finishes (2/6/23)



Photo #4 – Building E Maintenance General Workshop (2/6/23)





Photo #5 – Building E Maintenance Mech/Plumbing/FP Room (2/9/23)



Photo #6 – Building E Maintenance Mech/Plumbing/FP Room (2/9/23)





Photo #7 – Bldg. E Maintenance Washbay from South Elevations (2/14/23)



<u>Photo #8</u> – Primary Electrical Conduits & Teldata (2/14/23)