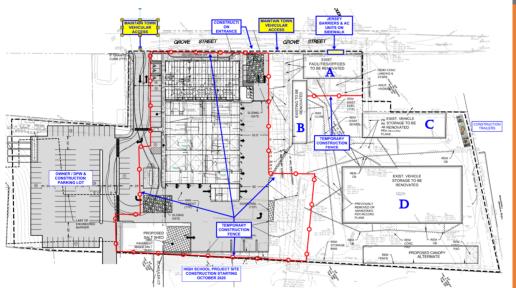

# CONSTRUCTION 4 WEEK SCHEDULE – STARTING WEEK OF FEBRUARY 27, 2023

The above layout identifies demolition areas in the work site and impacts along Grove Street. Additional work to be performed in the upcoming weeks includes:

#### **CONSTRUCTION ACTIVITIES:**

- General Permanent Power/Gas Connections to the Building(s)
- Building E Continue Finishes (ACT, Ceilings, Paint, Millwork)
- Building E Continue Exterior Wall Assembly (Terracotta Panels)
- Building E Install Storefront Systems (Windows & Doors)
- Building E Installation of Skylights
- Building E Maintenance Mezzanine Rough-In MEP & FP
- Building E CMU Partitions at Service Bays
- Building A Install Storefront Systems (Windows & Doors)
- Building A/B Underground Utilities/Sitework for A/B Building Connector Ongoing
- Building D Exploratory Work of Existing Structure Sitework Ongoing

# **PUBLIC IMPACTS:**

- During sitework, trucks will be entering and leaving the site regularly
- Additional weekend construction, weather permitting