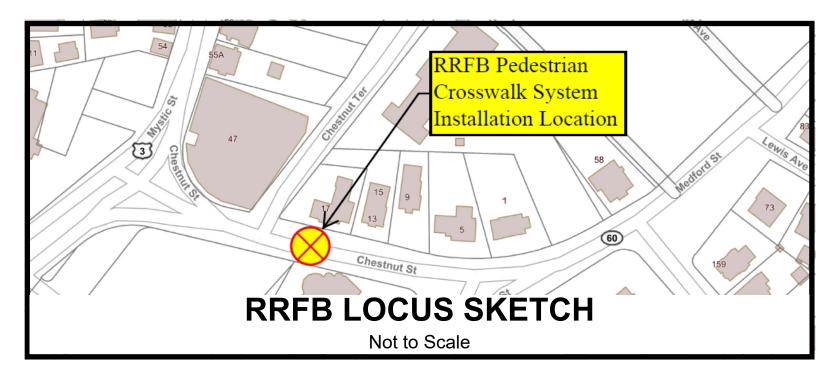

#### II. Location of Work

Work under this contract will include the installation of a Rectangular Rapid Flashing Beacon (RRFB) Pedesdrian Crosswalk System on Chestnut Street, Arlington MA within a newly installed curb extension/bump-out adjacent to 17 Chestnut St. near the corner of Chestnut Street and Chestnut Terrace.

# RRFB PROJECT PACKAGE Location & Locus Sketch

| Project: RRFB       | Sheet: |
|---------------------|--------|
| Drawn By: WAC       |        |
| Scale: Not to Scale | 1 of 5 |
| Date: April 4, 2023 |        |