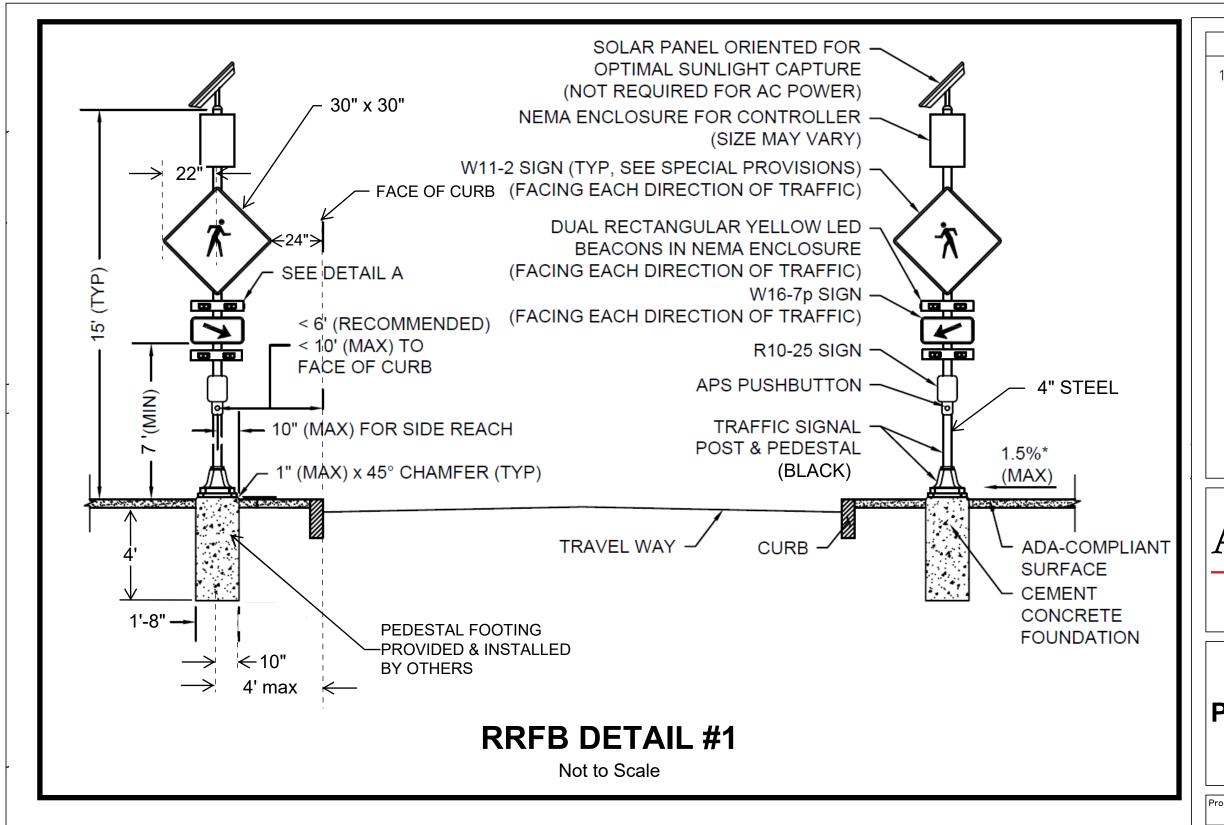

#### 2. MAJOR ITEM LIST:

Solar Powered Rectangular Rapid Flash Beacon (RRFB) Pedestrian Crosswalk System to include all hardware, software, programming, signs, mounting hardware, pole and base cover. (Concrete Foundation to be provided by and installed by others) System shall include duplicative requirements – two (2) poles, two (2)-sided with signs and flashers facing in each direction including the following:

| Quantity | Description                                                                                                |
|----------|------------------------------------------------------------------------------------------------------------|
| (2)      | Concrete Pedestal Footings furnished and installed by Town                                                 |
| (2)      | 15 ft Traffic Signal Posts (STEEL)                                                                         |
| (2)      | APS Pedestrian Push Button, with communication capability, locating tone and sign with braille indicators. |
| (4)      | Double, Dual RRFB-XL light bars above & below "arrow" placard; both directions                             |
| (2)      | R10-25 Signs; with braille                                                                                 |
| (2)      | W11-2 Pedestrian Crossing Sign (30" x 30")                                                                 |
| (2)      | W11-2 Pedestrian Crossing Sign (30" x 30") (MIRROR IMAGE)                                                  |
| (2)      | W16-7pL, "left arrow" placard                                                                              |
| (2)      | W16-7pR, "right arrow" placard                                                                             |
| (2)      | 85-watt solar panel and 105Ah battery capacity                                                             |
| (2)      | NEMA Enclosures for all Components necessary to meet Functional                                            |
|          | Requirements per Special Providions                                                                        |
| (2)      | Battery Systems                                                                                            |
| (1)      | All mounting and supporting hardware, wiring, programming and setup                                        |

|          | RRFB MAJOR ITEM LIST                                                                                   |
|----------|--------------------------------------------------------------------------------------------------------|
| QUANTITY | DESCRIPTION                                                                                            |
| 2        | CONCRETE PEDESTAL FOOTINGS (FURNISHED & INSTALLED BY TOWN)                                             |
| 2        | 15' TRAFFIC SIGNAL POSTS                                                                               |
| 2        | APS PUSH BUTTON SYSTEMS                                                                                |
| 4        | DOUBLE - DUAL RECTANGULAR YELLOW<br>LED BEACONS IN NEMA ENCLOSURES                                     |
| 2        | R10-25 SIGNS; with BRAILLE                                                                             |
| 4        | W11-2 SIGNS (30" x 30") (2 shall be Mirror Image)                                                      |
| 2        | W16-7pR SIGNS (24" x 12")                                                                              |
| 2        | W16-7pL SIGNS (24" x 12")                                                                              |
| 2        | SOLAR PANEL SYSTEM                                                                                     |
| 2        | NEMA ENCLOSURES FOR ALL COMPONENTS<br>NEEDED TO MEET FUNCTIONAL<br>REQUIREMENTS PER SPECIAL PROVISIONS |
| 2        | BATTERY SYSTEMS                                                                                        |
| -        | ALL MOUNTING & SUPPORTING HARDWARE, WIRING, PROGRAMMING & SETUP NEEDED TO COMPLETE WORKING SYSTEM      |

#### **DESCRIPTION**

The work shall include furnishing and installing a solar-powered, pedestrian actuated, rectangular rapid flashing beacon (RRFB) system at the location shown in the plans.

#### MATERIALS

An RRFB system shall, at a minimum, consist of the following items, which shall be included in the lump sum bid:

- (2) concrete foundations; (To be furnished and installed by Town)
- (2) 15' traffic signal posts and pedestals;
- (2) APS pushbutton systems; with locating tone and communication capability
- (4) Double dual rectangular yellow LED beacons in NEMA enclosures;
- (2) 9" x 12" R10-25, (PUSH BUTTON TO TURN ON WARNING LIGHTS) signs; with braille for visually impaired
- (2) 30" x 30" W11-2, (Pedestrian Warning) signs;
- (2) 30" x 30" W11-2, (Pedestrian Warning) signs, with Mirror Image;
- (2) 24" x 12" W16-7pR
- (2) 24" x 12" W16-7pL (Diagonal Downward Arrow) signs;
- (2) solar panels;
- (2) NEMA Type 3R or higher enclosures to house: