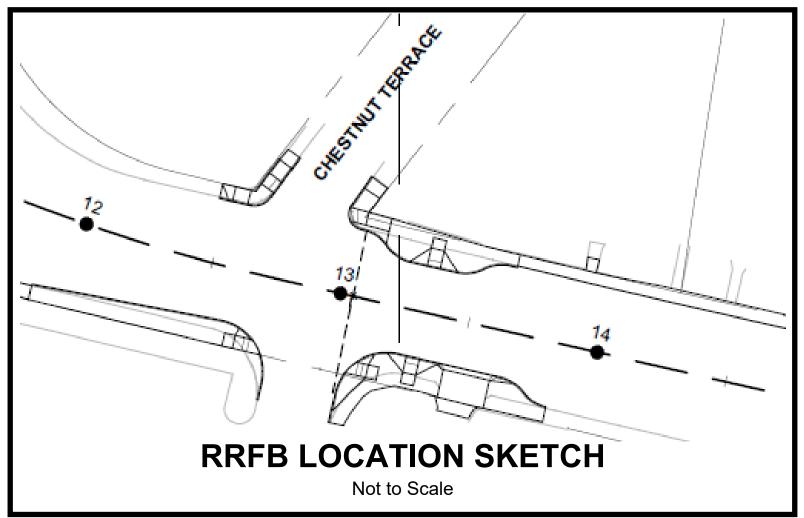

#### II. Location of Work

Work under this contract will include the installation of a Rectangular Rapid Flashing Beacon (RRFB) Pedesdrian Crosswalk System on Chestnut Street, Arlington MA within a newly installed curb extension/bump-out adjacent to 17 Chestnut St. near the corner of Chestnut Street and Chestnut Terrace.

# RRFB PROJECT PACKAGE Detail Sheet #1

| Drawn By: WAC Scale: Not to Scale Date: April 4, 2023 | Project: RRFB       | Sheet: |
|-------------------------------------------------------|---------------------|--------|
| Date:                                                 | Drawn By: WAC       |        |
| Date: April 4 2023                                    | Scale: Not to Scale | 2 of 5 |
| 7 (5111-1, 2020                                       | Date: April 4, 2023 |        |