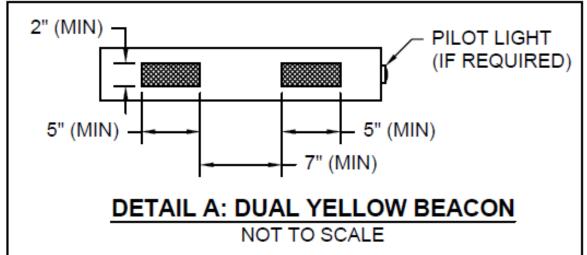

The light intensity of the LED beacons during daytime conditions shall meet the minimum specifications for Class 1 yellow peak luminous intensity in the Society of Automotive Engineers (SAE) Standard J595 (Directional Flashing Optical Warning Devices for Authorized Emergency, Maintenance, and Service Vehicles) dated January, 2005. An automatic signal dimming device shall be included to reduce the brilliance of the LED beacons during nighttime conditions.

Each APS pushbutton shall have a tactile arrow and locator tone. The tactile arrow shall be oriented to point in the direction of the crosswalk. The locator tone shall have a duration of 0.15 seconds or less and shall repeat at 1-second intervals. The locator tone shall be set 2 to 5 dBA above ambient sound, shall automatically adjust intensity, but cap at a maximum volume of 100 dBA. The tone shall be audible whenever the LED modules are not active.