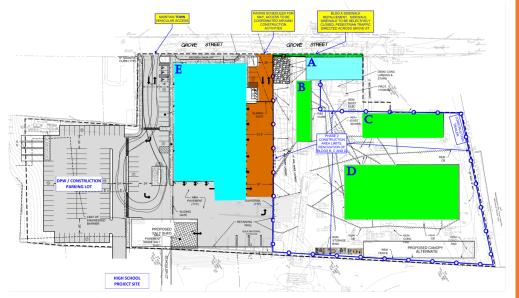

## CONSTRUCTION 4 WEEK SCHEDULE - STARTING WEEK OF MAY 1, 2023

The above layout identifies demolition areas in the work site and impacts along Grove Street. Additional work to be performed in the upcoming weeks includes:

## **CONSTRUCTION ACTIVITIES:**

- Building E Final Inspections
- Building E Fuel Island Completion
- Building E Punchlist Completion
- Building E Landscaping, Fencing & Site Lighting
- Building A Complete Window/Storefront & Finishes
- Sitework Underground Tank & Material Stockpile Removal
- Sitework Complete Curbing, Final Grading, Binder & Finish Pavement

## **PUBLIC IMPACTS:**

- During sitework, trucks will be entering and leaving the site regularly
- Sidewalk replacement along Grove St.
- Additional weekend construction, weather permitting