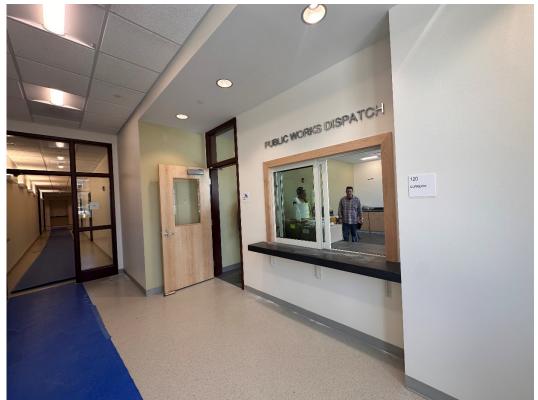

Photo #2 – Building E Maintenance (5/12/23)

Photo #3 – Building E Maintenance (5/12/23)

Photo #4 – Building E Admin. Skylights Installed (5/3/23)

Photo #5 – Building E Admin – Dispatch (5/12/23)

Photo #6 – Building A Facilities Work Shop Level 1 (5/12/23)