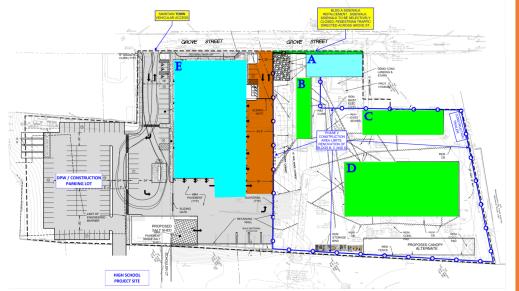

## CONSTRUCTION 4 WEEK SCHEDULE - STARTING WEEK OF MAY 29, 2023

The above layout identifies demolition areas in the work site and impacts along Grove Street. Additional work to be performed in the upcoming weeks includes:

#### **CONSTRUCTION DETAILS**

Phase 2 shall include the renovation of Buildings B, C and D. Also, the Brook Culvert will be lined and access between Buildings A and B will be reworked