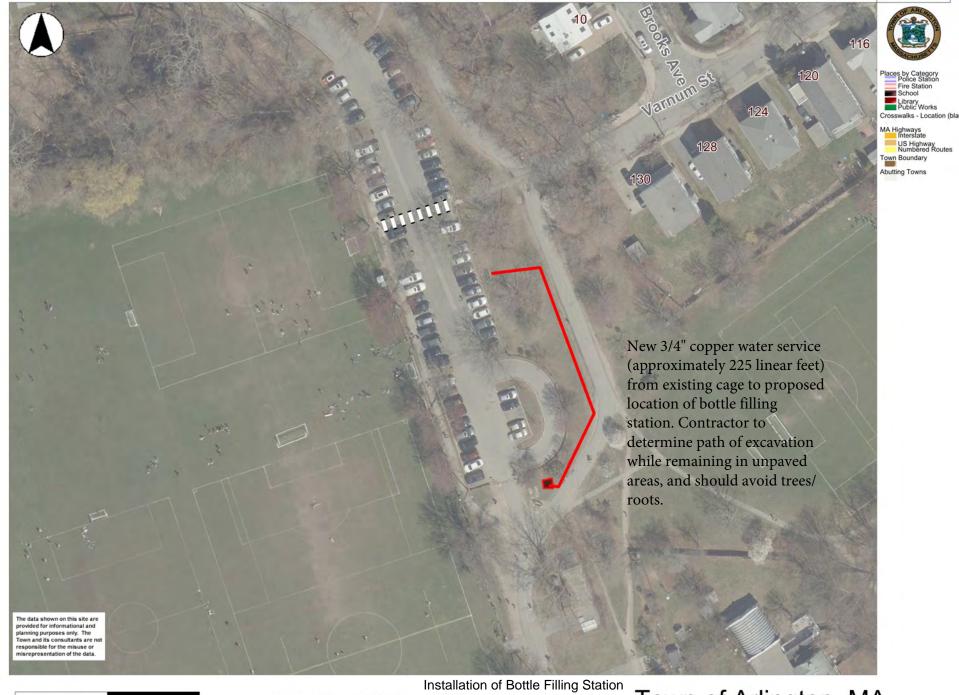

## **Base Contract**

Install Bottle Filling Station at Thorndike Field, 60 Margaret Street, Arlington, MA.

In accordance with attached specifications,

furnish and install approximately 225 linear feet of new 3/4" copper water line;

furnish and install 3' x 3' concrete pad and 3/4" crushed stone dry well; and

install Elkay Outdoor Bottle Filling Station Pedestal to be furnished by Town.