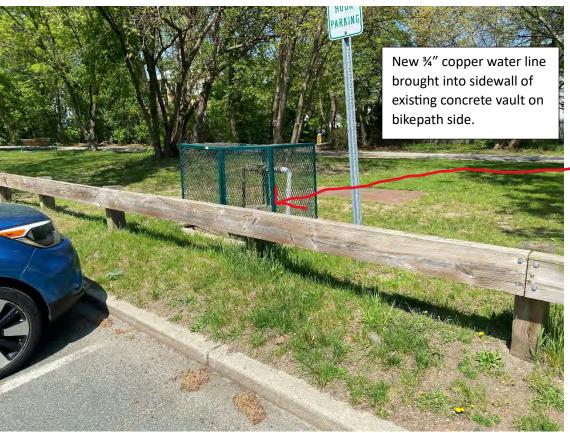

## **Base Contract**

Install Bottle Filling Station at Thorndike Field, 60 Margaret Street, Arlington, MA.

In accordance with attached specifications,

furnish and install approximately 225 linear feet of new 3/4" copper water line;