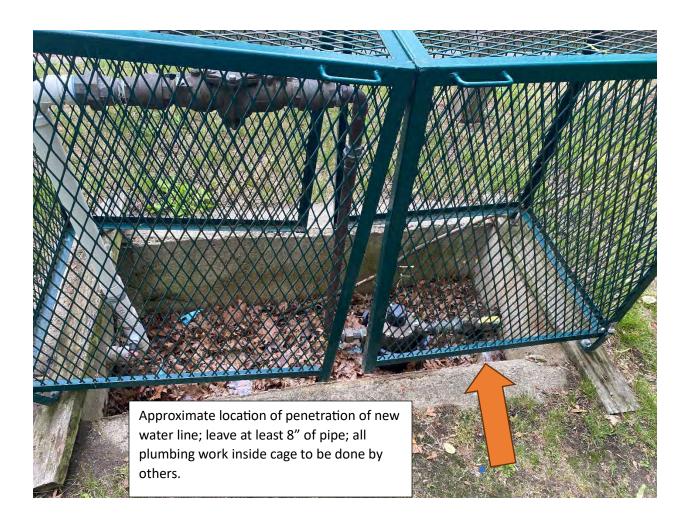

## **Base Contract**

Install Bottle Filling Station at Thorndike Field, 60 Margaret Street, Arlington, MA.

In accordance with attached specifications,

furnish and install approximately 225 linear feet of new 3/4" copper water line;