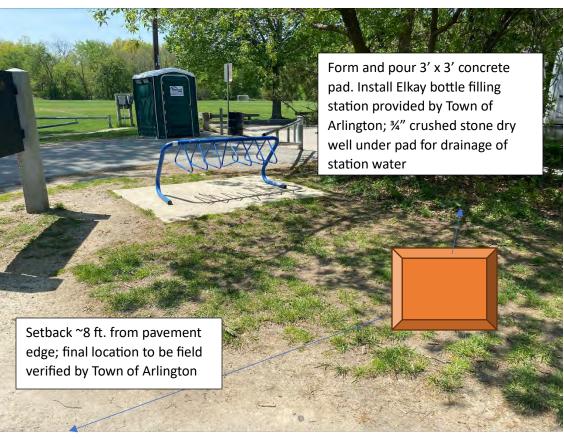

furnish and install 3' x 3' concrete pad and 3/4" crushed stone dry well; and

install Elkay Outdoor Bottle Filling Station Pedestal to be furnished by Town.