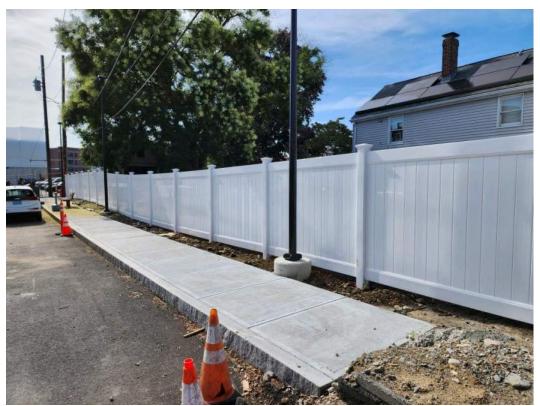

Photo #5 – Building D Masonry Infill in Progress (8/22/23)

Photo #6 – Building D Masonry Infill in Progress (8/22/23)

<u>Photo #7</u> – Building D Masonry Infill in Progress (8/22/23)

Photo #8 – Fence Install (8/22/23)