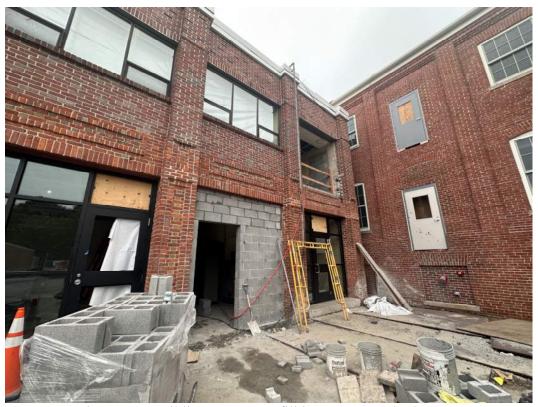

Photo #1 – Building D Masonry in Progress (8/10/23)

Photo #2 – Building B CMU Infill in Progress (8/10/23)

Photo #3 – Building B Curb Install in Progress (8/10/23)

Photo #4 – Building B Masonry in Progress (8/10/23)

Photo #5 – Building D Masonry Infill in Progress (8/22/23)

Photo #6 – Building D Masonry Infill in Progress (8/22/23)

<u>Photo #7</u> – Building D Masonry Infill in Progress (8/22/23)

Photo #8 – Fence Install (8/22/23)