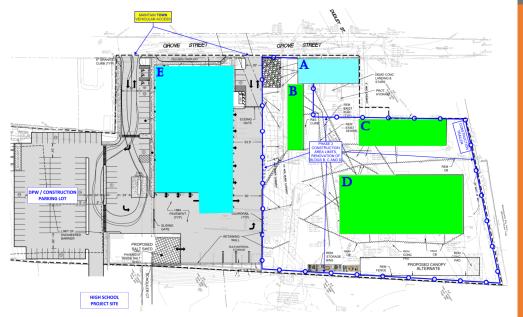

### CONSTRUCTION 4 WEEK SCHEDULE - STARTING WEEK OF AUGUST 28, 2023

The above layout identifies work areas in the work site and impacts along Grove Street. Additional work to be performed in the upcoming weeks includes:

## **CONSTRUCTION ACTIVITIES:**

- Building B Commence Interior Partitions and Rough MEPFP
- Building B Commence Roof Replacement
- Building D Continue Masonry Restoration, Commence Interior Partitions and Rough MEPFP
- Building D Commence Roof Replacement
- Sitework Landscaping & Hardscaping Along Grove St.
- Sitework Fencing & Gates to be Completed

## **PUBLIC IMPACTS:**

- During sitework, trucks will be entering and leaving the site regularly
- Selective weekend construction
- Public access to food composting bins to be retained