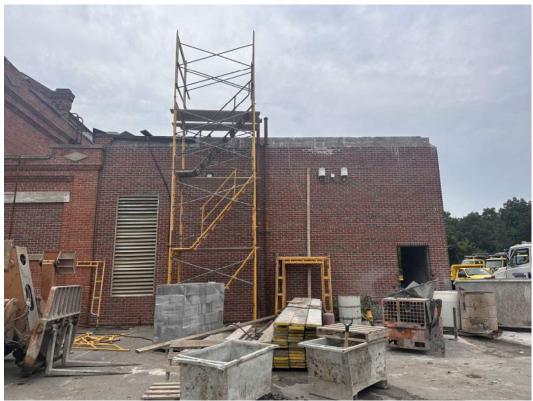

Photo #1 – Building D Masonry in Progress (8/10/23)

Photo #2 – Building B CMU Infill in Progress (8/10/23)

Photo #3 – Building B Curb Install in Progress (8/10/23)

Photo #4 – Building B Masonry in Progress (8/10/23)

Photo #5 – Building D Masonry Infill in Progress (8/22/23)

Photo #6 – Building D Masonry Infill in Progress (8/22/23)

<u>Photo #7</u> – Building D Masonry Infill in Progress (8/22/23)

Photo #8 – Fence Install (8/22/23)