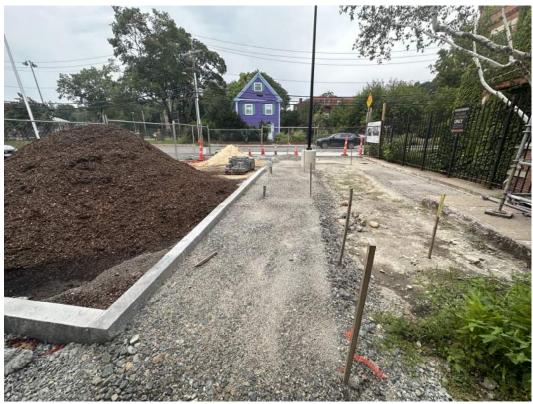

Photo #1 – Building D Masonry in Progress (8/10/23)

Photo #2 – Building B CMU Infill in Progress (8/10/23)

Photo #3 – Building B Curb Install in Progress (8/10/23)

Photo #4 – Building B Masonry in Progress (8/10/23)