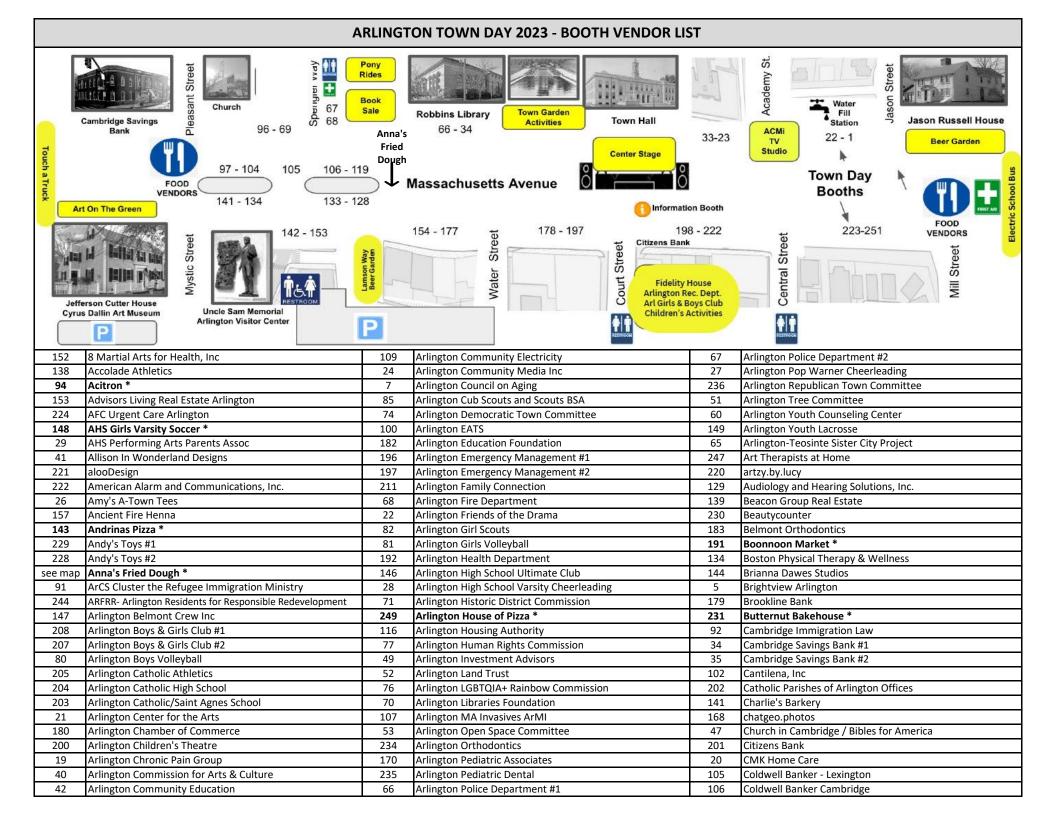

| ARLINGTON TOWN DAY 2023 - BOOTH VENDOR LIST |                                                    |           |                                                        |            |                                               |
|---------------------------------------------|----------------------------------------------------|-----------|--------------------------------------------------------|------------|-----------------------------------------------|
| 128                                         | Compania thalia                                    | 190       | Let's Learn Together Childcare LLC                     | 164        | Sugar Turtle Studio                           |
| 216                                         | Dandelions and Lavender Crafts                     | 155       | Lexington Family Dental                                | 166        | Sunavworld, LLC.                              |
| 3                                           | Del's Lemonade *                                   | 83        | Lotus Yoga Studio                                      | 174        | Sunrise of Arlington                          |
| 187                                         | Department of Planning & Community Development     | 225       | Lovelane Special Needs Horseback Riding Program        | 210        | Sunshine Nursery School                       |
| 175                                         | Dependable Care Inc. dba Comfort Keepers #452      | 160       | Mariia Spiridonova                                     | 136        | Sweet Smiles Orthodontics                     |
| 162                                         | Designs by Sandy                                   | 227       | Massachusetts Sierra Club                              | 63         | TAC/ABAC                                      |
| 140                                         | Dianetics & Scientology                            | 189       | McDonald Contracting LLC                               | 161        | Tahmina Mansur                                |
| 193                                         | Donut Villa *                                      | 218       | Mema Made It                                           | 8          | TD Bank                                       |
| 15                                          | DPW Swap Shed and Reuse & Recycling Center         | 4         | Memere's Busy Hands                                    | 150        | Temple Shir Tikvah, Winchester                |
| 55                                          | East Cambridge Savings Bank                        | 78        | Menotomy 250                                           | 158        | The Artemis at Arlington Heights              |
| 173                                         | Eleanor Lewis                                      | 6         | Minuteman Senior Services                              | 30         | The Mooradian Custom Shop                     |
| 110                                         | Electrify Arlington / CEFC                         | 72        | Moms Demand Action                                     | 10         | The Philharmonic Society of Arlington         |
| 97                                          | Elite Freestyle Karate LLC                         | 132       | Montessori Children's House of Arlington               | 57         | The Sanborn Foundation                        |
| 199                                         | Elizabeth's Daycare and Preschool Center #1        | 145       | More Than Different                                    | 215        | The Succulent spot                            |
| 198                                         | Elizabeth's Daycare and Preschool Center #1        | 44        | Morningside Music Studio                               | 213        | Thom Mystic Valley Early Intervention Program |
| 198                                         | Envision Arlington #1                              | 108       | Mothers Out Front                                      | 181        | Thompson Elementary PTO                       |
| 117                                         | Envision Arlington #2                              | 64        | Mystic River Watershed Association                     | 181<br>195 | Thrive Juice Café *                           |
| 118                                         | Envision Arlington #2<br>Envision Arlington #3     | 64<br>112 | Mystic Valley Action for Reproductive Justice (MVA4RJ) | 25         | Touchdown Club of Arlington                   |
|                                             |                                                    | _         |                                                        | 33         |                                               |
| 115                                         | Equitable Arlington                                | 113       | Mystic Valley Area NAACP                               |            | Town Day Committee - Information Booth        |
| 31                                          | Eve and Lola's bracelets                           | 237       | Nayma's Arts                                           | 240        | Trinity Baptist Church                        |
| 13                                          | Family Folk Chorale                                | 232       | NEIGHBOR2NEIGHBOR MINISTRIES INC.                      | 18         | Tufts Osher Lifelong Learning Institute       |
| 188                                         | Fattoush restaurant INC *                          | 99        | Neighbors Eating All Together (N.E.A.T.)               | 159        | Two Cats Designs                              |
| 206                                         | Fidelity House                                     | 250       | Nirvana Restaurant *                                   | 93         | United States Coast Guard Auxiliary           |
| 58                                          | Finance Committee/Capital Planning Committee       | 2         | Noonan Concessions *                                   | 50         | Varallo Orthodontics PC                       |
| 43                                          | First Baptist Church of Arlington                  | 133       | NortheastNovelty                                       | 172        | VCA City Cats                                 |
| 88                                          | First Parish of Arlington #1 *                     | 223       | Nursing On Demand LLC                                  | 239        | Village Help for South Sudan                  |
| 89                                          | First Parish of Arlington #2 *                     | 54        | Old Schwamb Mill                                       | 176        | Visiting Nurse & Community Care               |
| 90                                          | First Parish Unitarian Universalist of Arlington * | 104       | One Fair Wage                                          | 103        | Waha Massage Studio                           |
| 59                                          | First Step                                         | 219       | Orchardside Gifts                                      | 62         | Walking In Arlington                          |
| 98                                          | Food Link, Inc.                                    | 238       | Pan-Thai                                               | 17         | Water Station                                 |
| 186                                         | Friends of Arlington METCO                         | 48        | Park Avenue Congregational Church, UCC                 | 86         | Watertown Savings Bank                        |
| 241                                         | Friends of Menotomy Rocks Park                     | 209       | Park Commission/Recreation Dept                        | 156        | Wild Ember                                    |
| 243                                         | Friends of Robbins Farm Park                       | 135       | Peoplefit Health and Fitness Center                    | 56         | Willow's Creatures                            |
| 242                                         | Friends of Spy Pond Park                           | 171       | Project Have Hope                                      | 101        | Winchester Savings Bank                       |
| 45                                          | Friends of the Robbins Town Gardens                | 95        | Punjab Restaurant *                                    | 169        | Wonder Yoga                                   |
| 178                                         | Gibson Sotheby's International Realty              | 79        | Raptors Are The Solution and Save Arlington Widlife    | 14         | YES! Your Eco Source                          |
| 130                                         | grandslam                                          | 214       | Ready, Set, Kids                                       | 73         | YourArlington                                 |
| 217                                         | Hanna Sloane Naturals                              | 38        | Refine from Within                                     | 16         | Zero Waste Arlington                          |
| 233                                         | Highrock Covenant Church *                         | 39        | Regent Theatre                                         | 96         | Zero Waste Takeout Pilot Program              |
| 111                                         | HomeWorks Energy                                   | 185       | Revise Inc                                             |            |                                               |
| 114                                         | Housing Corporation of Arlington                   | 165       | Rising Star Quilters Guild                             | 1          |                                               |
| 194                                         | Independent Publishers of New England              | 69        | Robbins Library                                        |            |                                               |
| 167                                         | India Cottage Emporium                             | 151       | Rockland Trust                                         | 1          |                                               |
| 61                                          | Invest in Arlington                                | 46        | Rotary Club of Arlington                               | 1          |                                               |
| 163                                         | Jane Torregrossa                                   | 131       | Russian School of Mathematics Arlington                | 1          |                                               |
| 9                                           | Japanese Association of Greater Boston             | 248       | RW Shattuck Co Inc                                     | *          | Food Vendor Booths                            |
| 84                                          | JeLO Designs Pottery                               | 36        | Senne Residential                                      |            |                                               |
| 87                                          | Kahal Braira                                       | 37        | Shayna's Bags                                          | +          |                                               |
| 212                                         | Knights of Columbus Arlington Council 109          | 184       | Sheridan Kahmann Photography                           |            |                                               |
| 245                                         | Knowledgeable Body Wellness Ins, PLLC              | 134       | Spring Green Interior Design                           |            |                                               |
| 273                                         | League of Women Voters of Arlington                | 137       | Springboard Schools- Arlington                         | +          | +                                             |
| 75                                          |                                                    |           |                                                        |            |                                               |