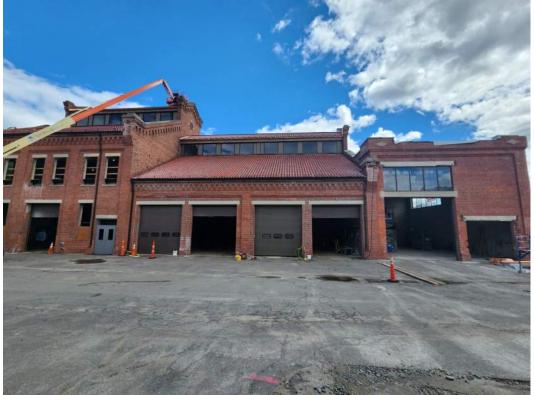

Photo #1 – Building D Roof Demo in Progress (9/19/23)

Photo #2 – Building D Window Demo in Progress (9/19/23)

Photo #3 – Building D 2<sup>nd</sup> Floor MEP in Progress (9/19/23)

Photo #4 – Building D New Exterior Door Installed (9/19/23)

Photo #5 – Building D Window Demo in Progress (9/19/23)

Photo #6 – Building D HVAC in Progress (9/19/23)

Photo #7 – Building D Terracotta Roof in Progress (9/19/23)

Photo #8 – Building D CMU in Progress (9/21/23)