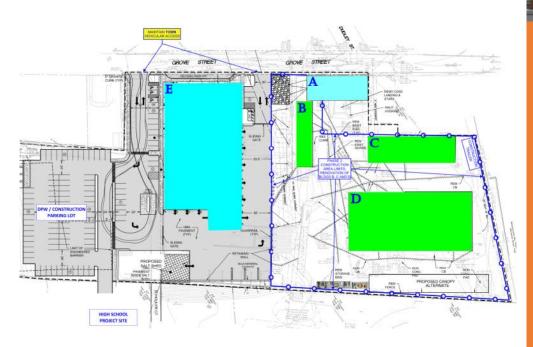

### **CONSTRUCTION 4 WEEK SCHEDULE – STARTING WEEK OF OCTOBER 2, 2023**

The above layout identifies work areas in the work site and impacts along Grove Street. Additional work to be performed in the upcoming weeks includes: