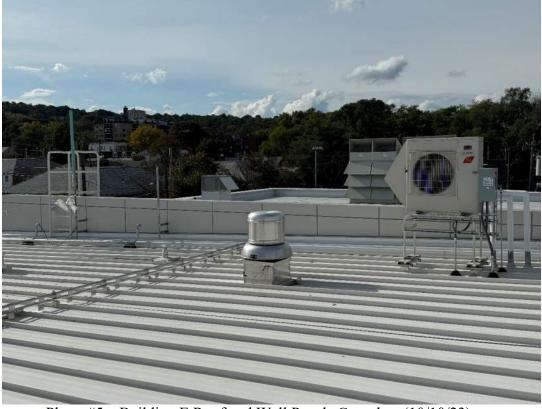

Photo #5 – Building E Roof and Wall Panels Complete (10/10/23)

Photo #6 – Building E Roof and Wall Panels Complete (10/10/23)

Photo #7 – Building D Lintel Replacement (10/17/23)

Photo #8 – Building D Lintel Replacement (10/17/23)