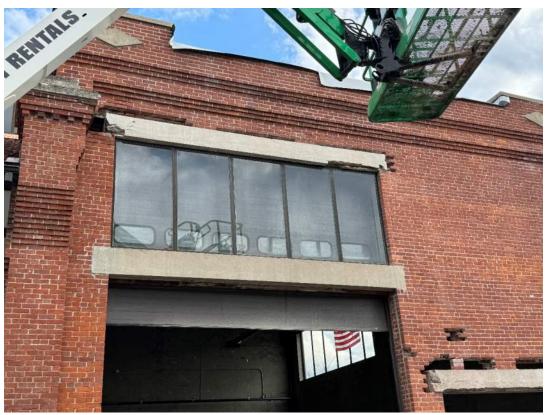

Photo #5 – Building E Roof and Wall Panels Complete (10/10/23)

Photo #6 – Building E Roof and Wall Panels Complete (10/10/23)

Photo #7 – Building D Lintel Replacement (10/17/23)

Photo #8 – Building D Lintel Replacement (10/17/23)