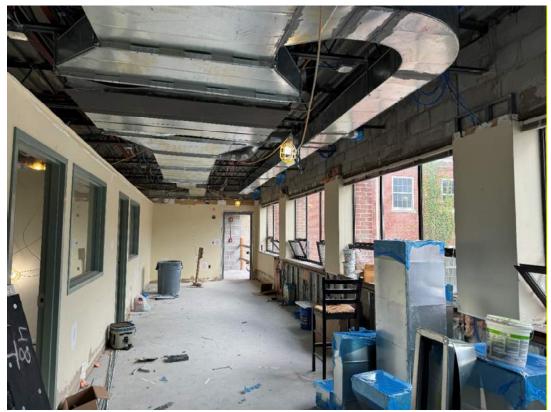

Photo #1 – Building B MEP in Progress (10/10/23)

Photo #2 – Building B MEP in Progress (10/10/23)

Photo #3 – Building D Exterior Flashing/Repointing in Progress (10/10/23)

Photo #4 – Sitework in Progress (10/10/23)