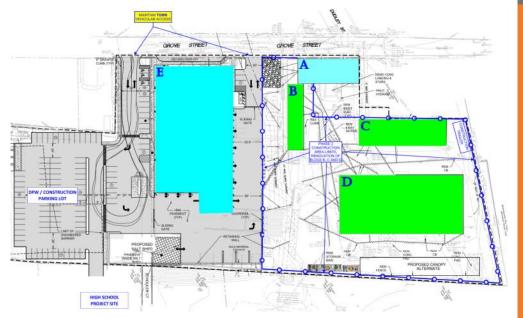

#### CONSTRUCTION 4 WEEK SCHEDULE - STARTING WEEK OF OCTOBER 30, 2023

The above layout identifies work areas in the work site and impacts along Grove Street. Additional work to be performed in the upcoming weeks includes:

# CONSTRUCTION ACTIVITIES:

- Building B Existing Drywall and Studs at Wall Bottom Replacement at Levels 1 and 2
- Building B Mechanical Room New Electrical Service to be Completed
- Building D Fire Protection Rough to be Completed and Firestopping to Commence at Level 3
- Building D Electrical and Fire Protection Rough to be Completed at Level 1
- Building D HVAC Install Ongoing
- Sitework Install Remaining Curbing at Northwest Corner at Grove Street
- Sitework Demo Existing Sidewalk at Building B

# **PUBLIC IMPACTS:**

- During sitework, trucks will be entering and leaving the site regularly
- Selective weekend construction
- Public access to food composting bins to be retained