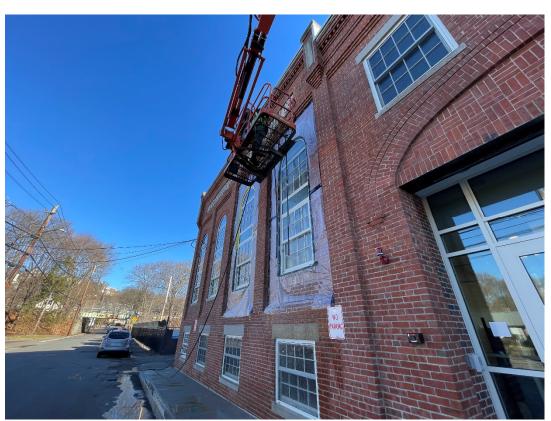

Photo #2 - Building B Foundation at Connector in Progress (12/12/23)

<u>Photo #3</u> - Sitework - Concrete Sidewalks and Electrical Charging Stations (12/12/23)

Photo #4 – Building A Window Testing - in Progress (12/19/23)