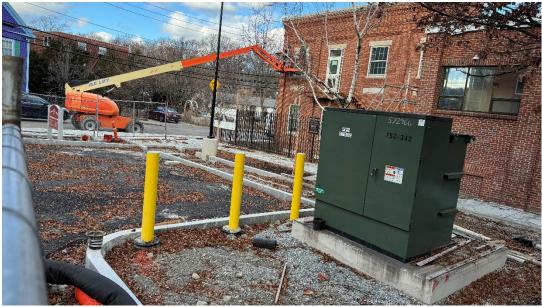

Photo #2 - Building B Foundation at Connector in Progress (12/12/23)

<u>Photo #3</u> - Sitework - Concrete Sidewalks and Electrical Charging Stations (12/12/23)

Photo #4 – Building A Window Testing - in Progress (12/19/23)