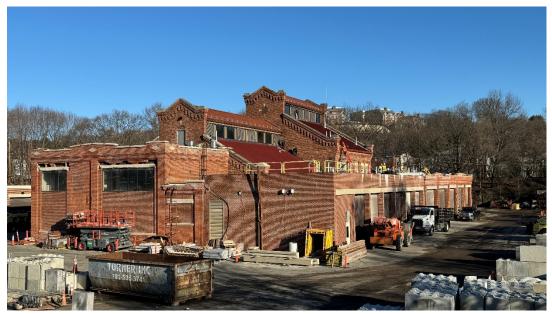

Photo #5 - Building D MEP in Progress (12/19/23)

<u>Photo #6</u> - Building D - Precast Cap and Masonry Repointing in Progress (12/19/23)