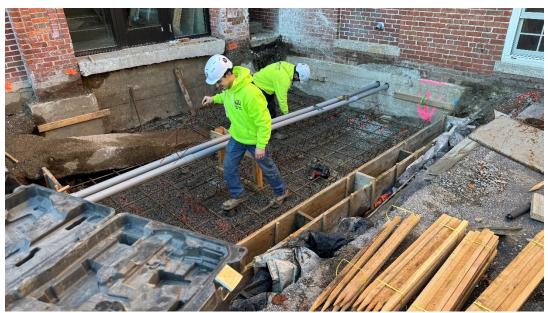

Photo #2 - Building B Foundation at Connector in Progress (12/12/23)

<u>Photo #3</u> - Sitework - Concrete Sidewalks and Electrical Charging Stations (12/12/23)

Photo #4 – Building A Window Testing - in Progress (12/19/23)