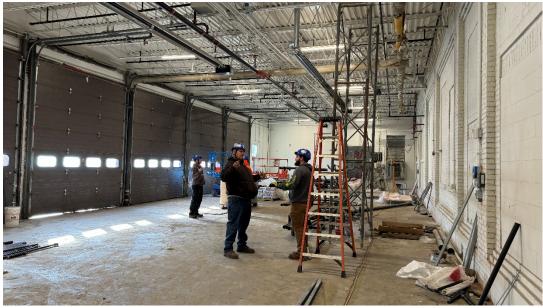

Photo #5 - Building D MEP in Progress (12/19/23)

<u>Photo #6</u> - Building D - Precast Cap and Masonry Repointing in Progress (12/19/23)