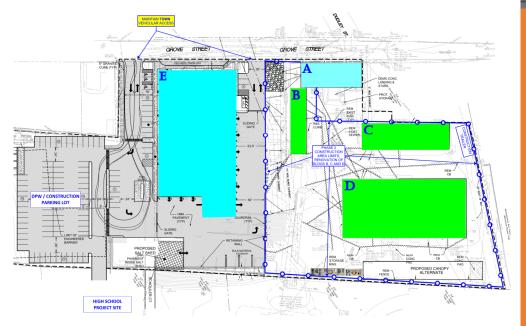

#### CONSTRUCTION 4 WEEK SCHEDULE - STARTING WEEK OF JANUARY 1, 2024

The above layout identifies work areas in the work site and impacts along Grove Street. Additional work to be performed in the upcoming weeks includes:

#### **CONSTRUCTION DETAILS**

B, C and D. Also, the Brook Culvert will be will be reworked.