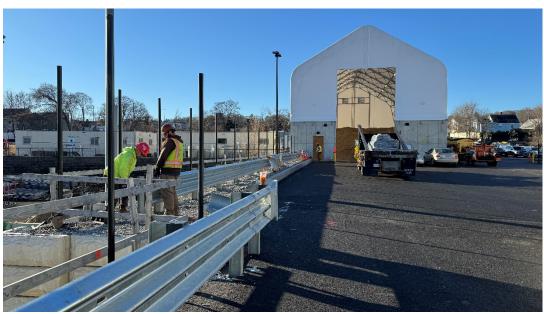

### **CONSTRUCTION SAFTEY**

The health and safety of the community and workers on-site are of the highest priority. There will be continuous air monitoring and regular safety visits.

Photo #1 - Upper Site Retaining Wall Fence in Progress, Guardrail Complete (12/19/23)