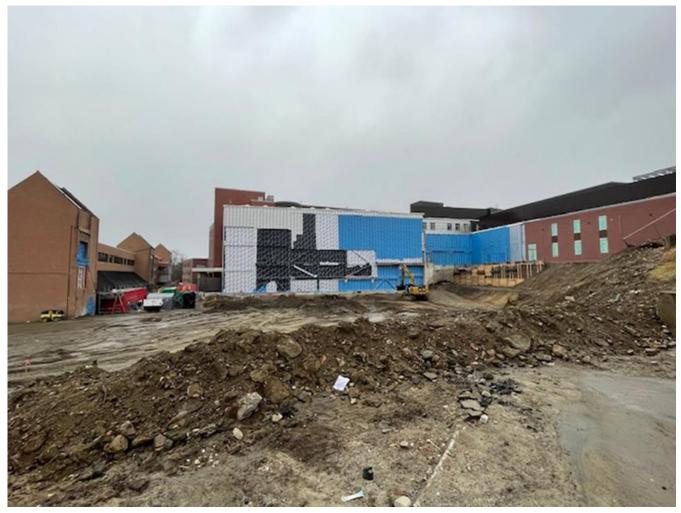

# ARLINGTON HIGH SCHOOL WEEKLY UPDATE – WEEK OF FEBRUARY 19<sup>TH</sup>, 2024

Photograph 1: Phase 3 West Elevation (Schouler Ct)