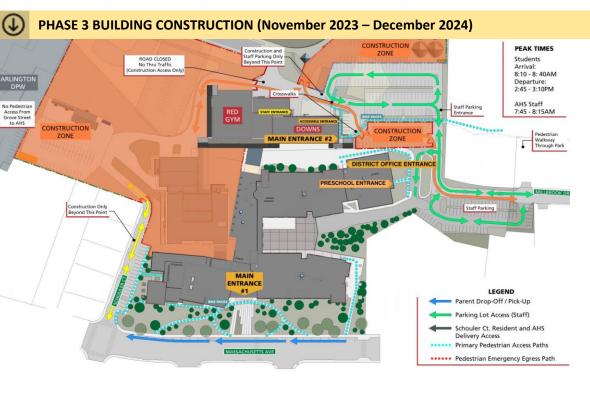

### Construction Look Ahead – Week of February 19th, 2024

The above diagram covers all work to be performed during the current phase. Specific work to be performed this week includes:

## Public Way Impacts:

Deliveries ongoing

### **General Site Activities:**

- Continue with pre-excavation of site.
- Start driving pressure-injected footings.
- Material Stockpile/Temp Construction Lot for contractor storage and parking
  - Schouler Court:
    - Closed to public Access, except abutters as of 11/8/23. Construction vehicles entering and exiting project site.

### Weekend Work/Holiday Work/Night Work:

Saturday work is required for the foreseeable future.