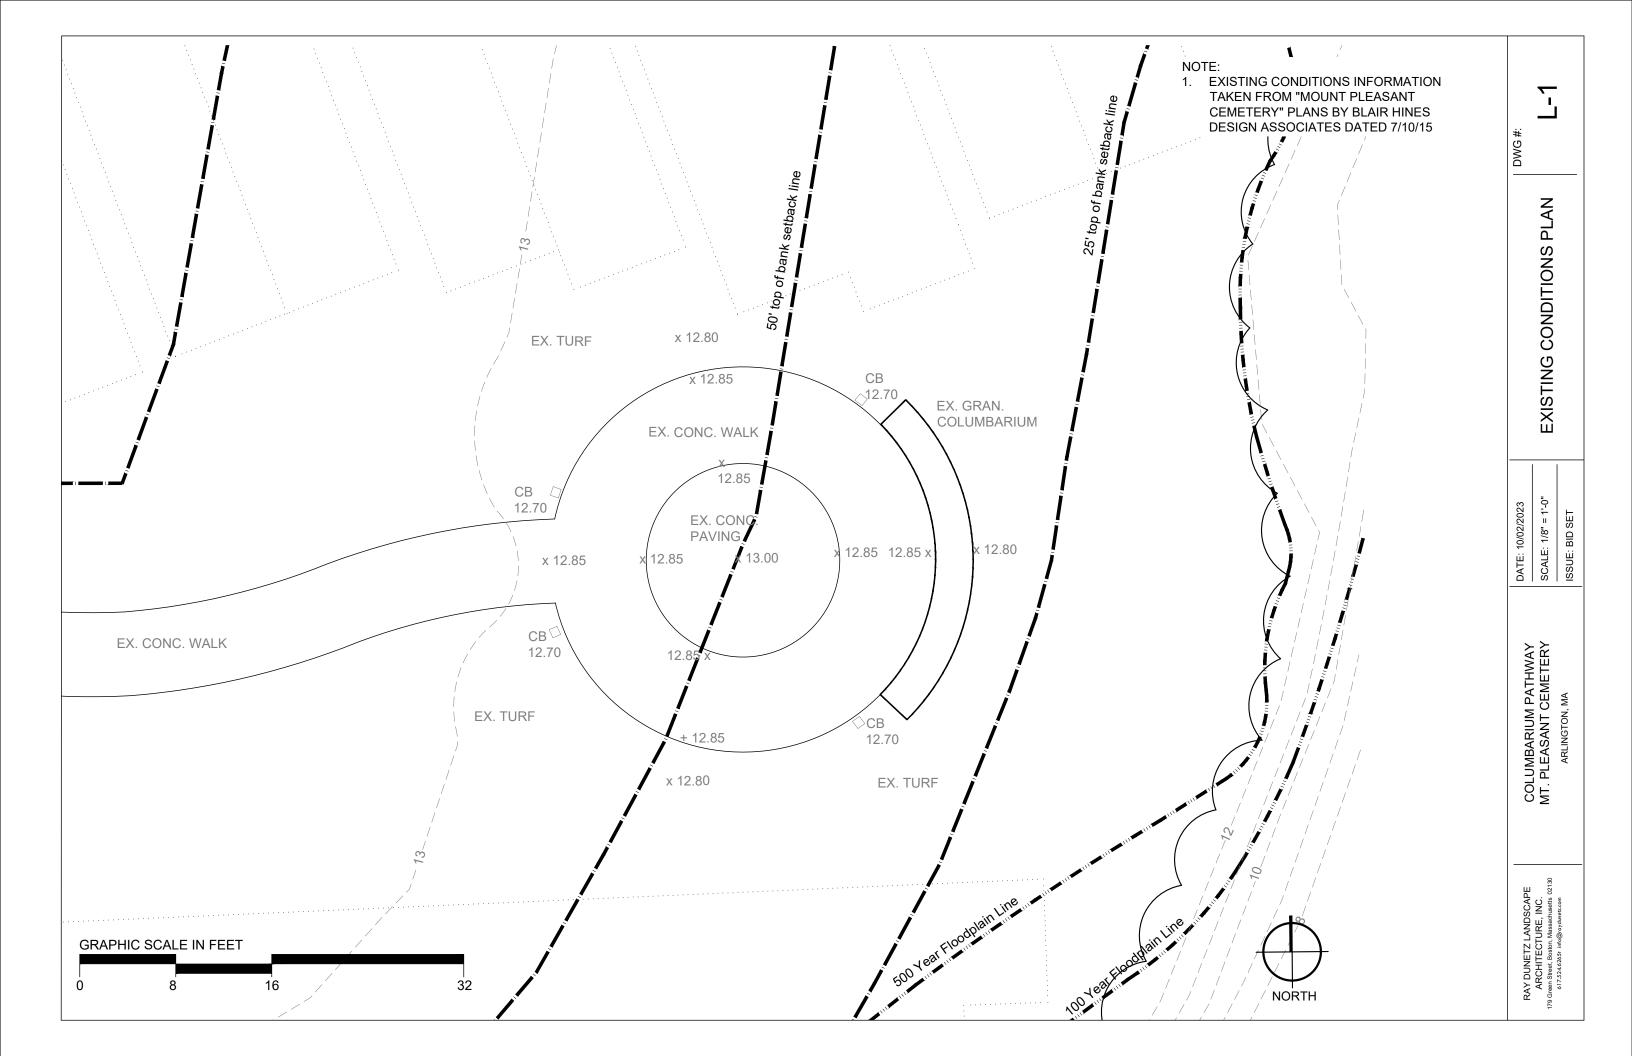

## PLANS AND SPECIFICATIONS

List of Drawings

- N-0 Notes and Abbreviations
- L-0.1 Specifications
- L-0.2 Specifications
  - L-1 Existing Conditions Plan
  - L-2 Erosion and Sediment Control Plan
  - L-3 Erosion and Sediment Control Notes and Details
  - L-4 Site Preparation Plan
  - L-5 Landscape Plan
  - L-6 Landscape Details and Plant List

Project Description (if applicable):

The project includes removal of existing impervious concrete and replacement with a porous resin surface. A new universally accessible porous resin path will be added to provide access to the rear of the existing columbarium. The project also adds a bench and the ground plane will be seeded with a native meadow seed mix.