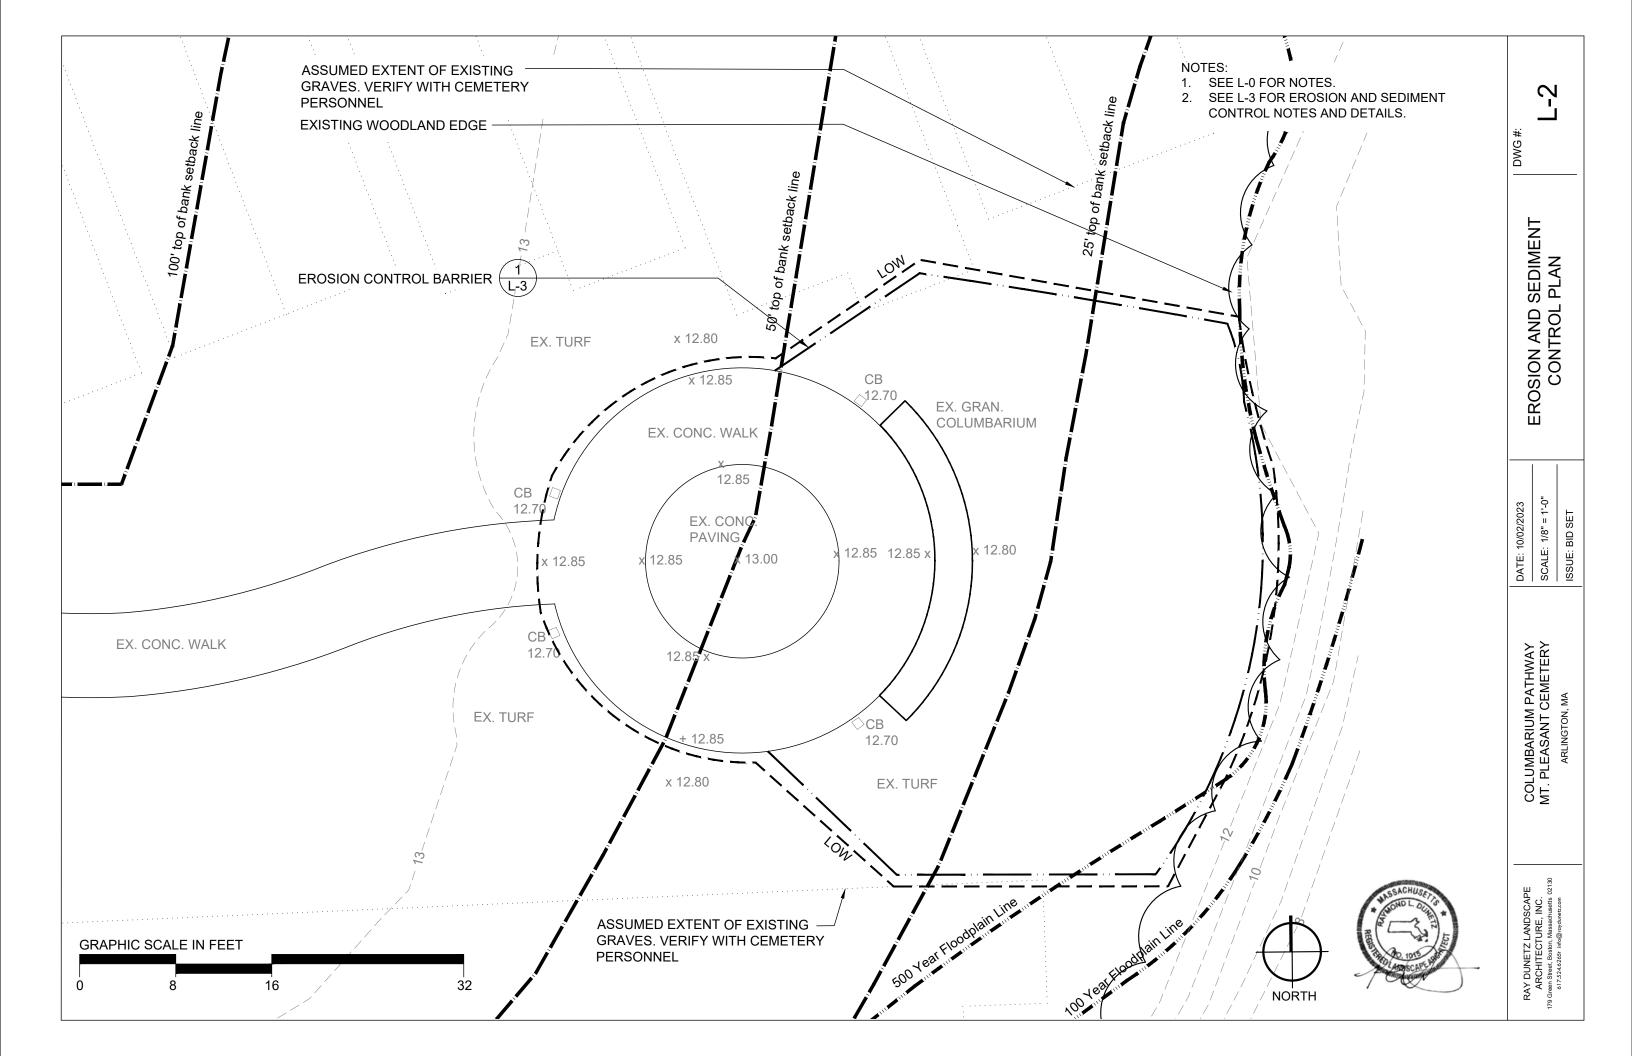

## PLANS AND SPECIFICATIONS

List of Drawings

- N-0 Notes and Abbreviations
- L-0.1 Specifications
- L-0.2 Specifications
  - L-1 Existing Conditions Plan
  - L-2 Erosion and Sediment Control Plan
  - L-3 Erosion and Sediment Control Notes and Details
  - L-4 Site Preparation Plan
  - L-5 Landscape Plan
  - L-6 Landscape Details and Plant List

Project Description (if applicable):

The project includes removal of existing impervious concrete and replacement with a porous resin surface. A new universally accessible porous resin path will be added to provide access to the rear of the existing columbarium. The project also adds a bench and the ground plane will be seeded with a native meadow seed mix.