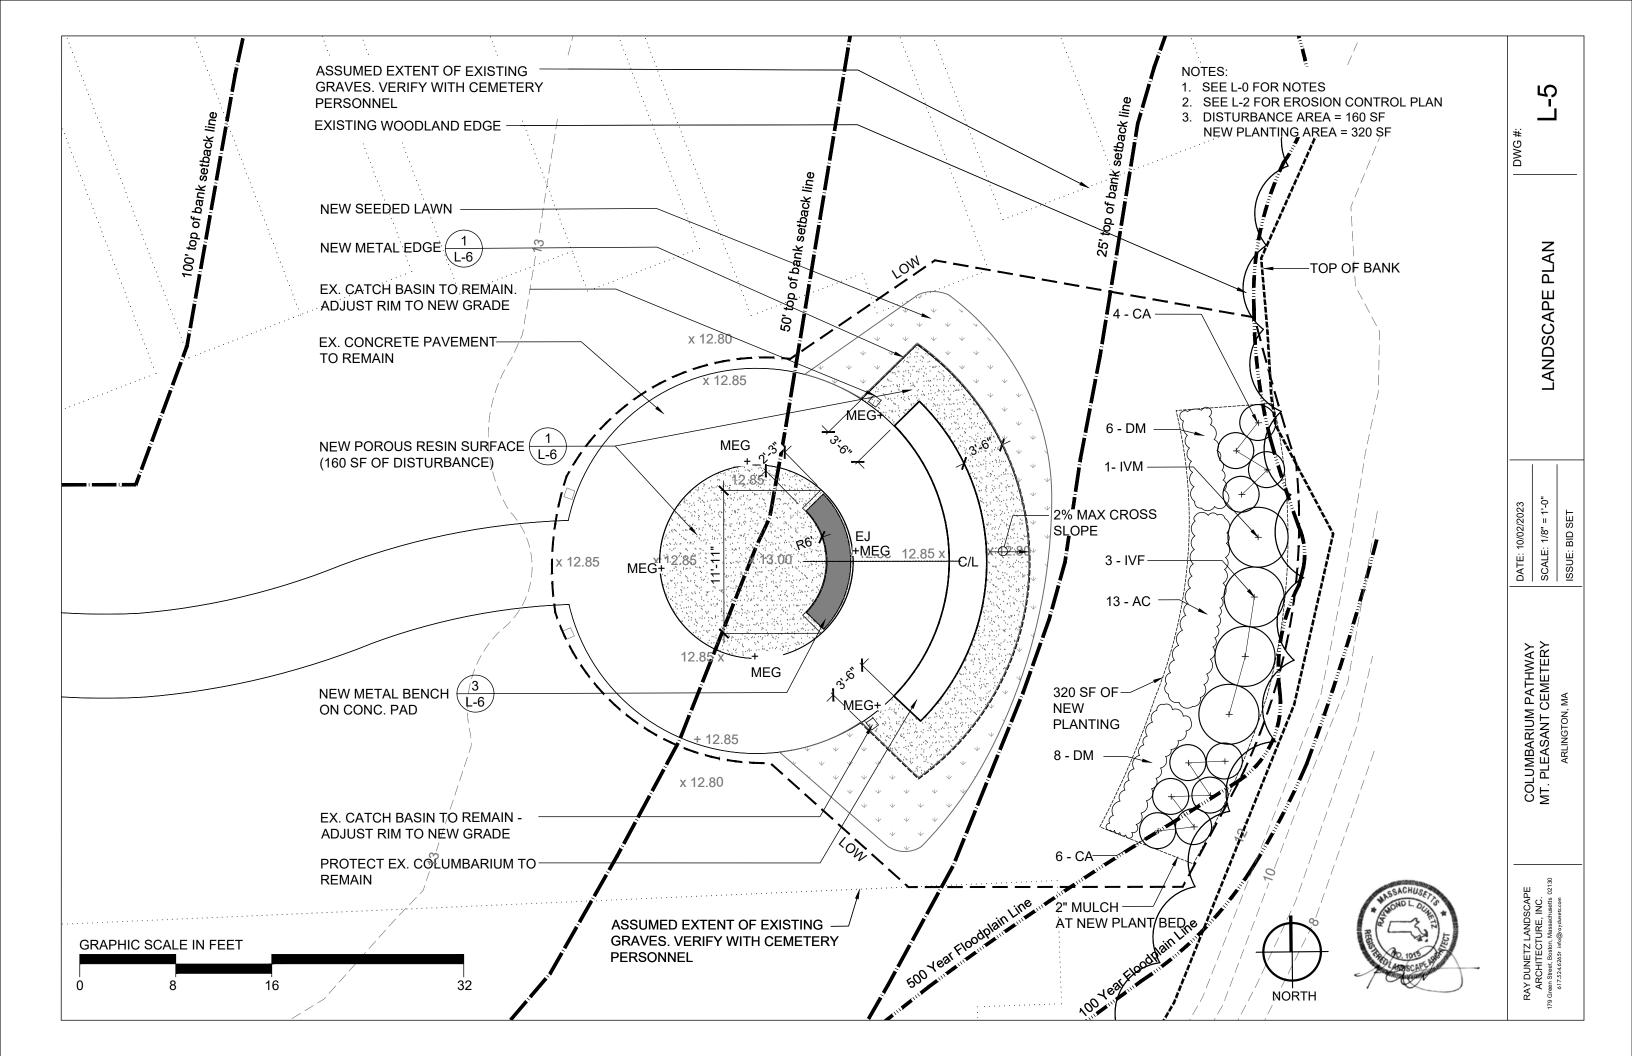

## PLANS AND SPECIFICATIONS

List of Drawings

- N-0 Notes and Abbreviations
- L-0.1 Specifications
- L-0.2 Specifications
  - L-1 Existing Conditions Plan
  - L-2 Erosion and Sediment Control Plan
  - L-3 Erosion and Sediment Control Notes and Details
  - L-4 Site Preparation Plan
  - L-5 Landscape Plan
  - L-6 Landscape Details and Plant List

Project Description (if applicable):

The project includes removal of existing impervious concrete and replacement with a porous resin surface. A new universally accessible porous resin path will be added to provide access to the rear of the existing columbarium. The project also adds a bench and the ground plane will be seeded with a native meadow seed mix.