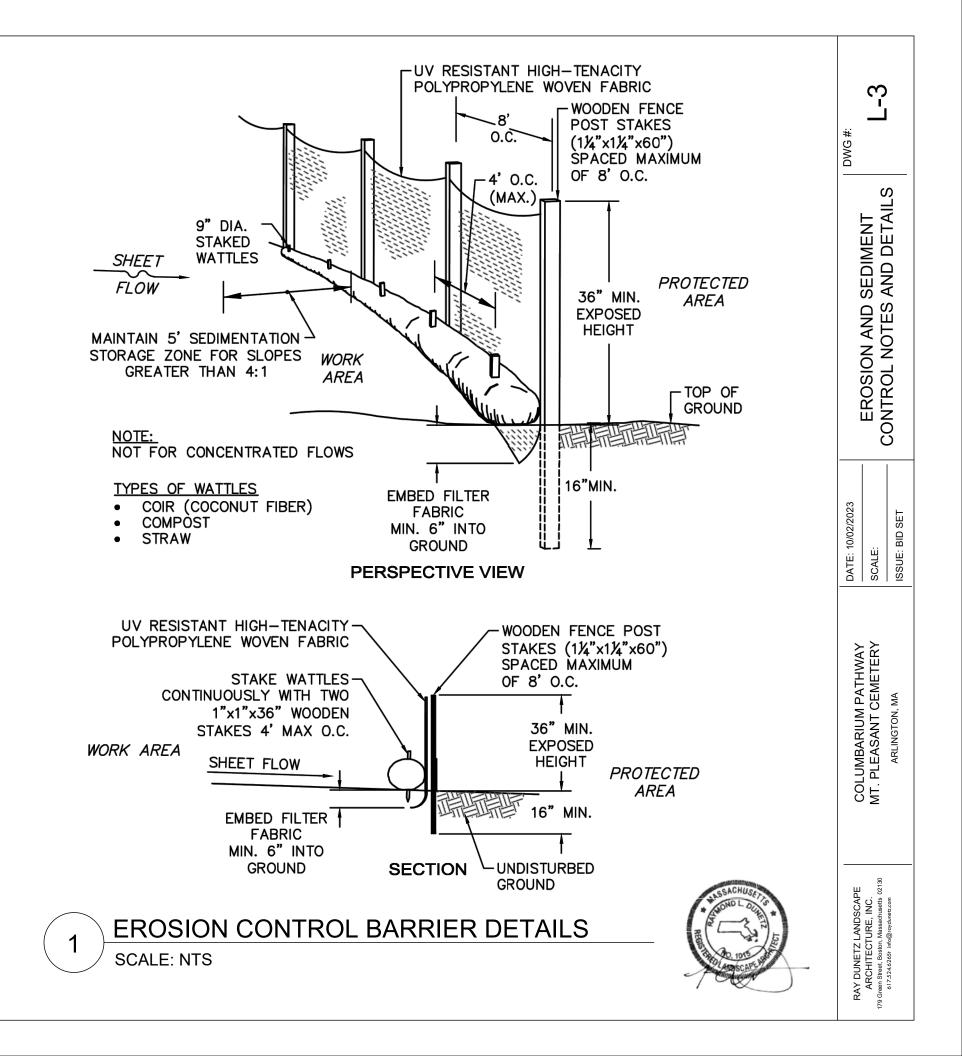

## PLANS AND SPECIFICATIONS

List of Drawings

- N-0 Notes and Abbreviations
- L-0.1 Specifications
- L-0.2 Specifications
  - L-1 Existing Conditions Plan
  - L-2 Erosion and Sediment Control Plan
  - L-3 Erosion and Sediment Control Notes and Details
  - L-4 Site Preparation Plan
  - L-5 Landscape Plan
  - L-6 Landscape Details and Plant List