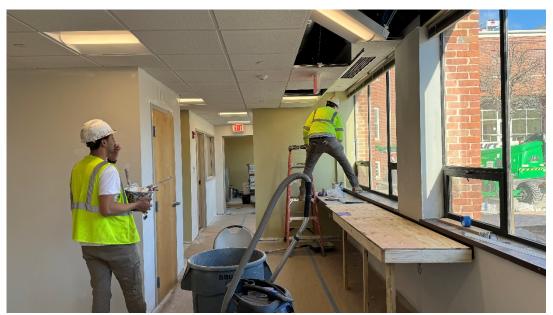

 $\underline{Photo~\#2}$  - Building A/B Connector - Stair Install in Progress (03/12/24)

Photo #3 - Building B - Millwork Install in Progress (03/12/24)

 $\underline{\text{Photo \#4}}$  - Building B – Level One - Fire Alarm Install Complete -Painting in Progress (03/12/24)

Photo #8 - Building B – Level One Painting in Progress (03/19/24)