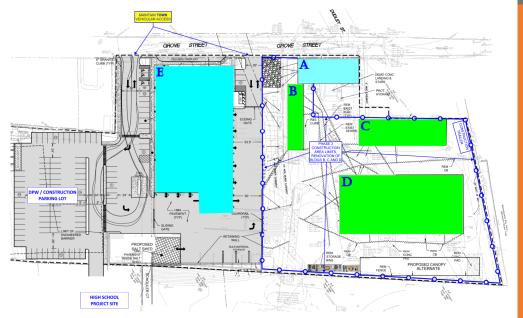

### CONSTRUCTION 4 WEEK SCHEDULE - STARTING WEEK OF APRIL 1, 2024

The above layout identifies work areas in the work site and impacts along Grove Street. Additional work to be performed in the upcoming weeks includes:

## CONSTRUCTION ACTIVITIES:

- Building A/B Connector Frame, Sheath and Blocking at Stair Tower
- Building B Replace Existing Lintels at Level 1
- Building D Scrape and Paint Windows, Wood Frames and Trim
- Building D Portal Frame Pour Footings and Install Steel Frames
- Building D Finish Paint at Level 1
- Building D Sawcut Masonry Walls and Reinforcing
- Sitework Install Gate at Opening to Dumpster at Southeast Retaining Wall Area
- Sitework Complete Curbing and Sidewalk at Removed Scaffolding at B/E High Lot Area

### **CONSTRUCTION DETAILS**

B, C and D. Also, the Brook Culvert will be will be reworked.