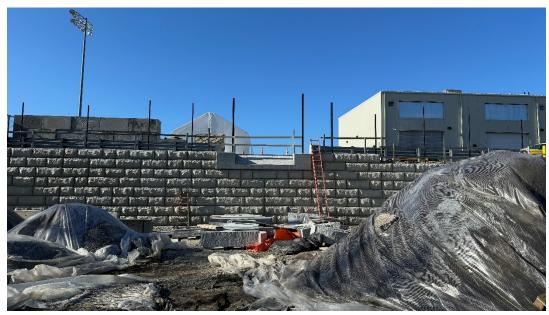

## CONSTRUCTION ACTIVITIES:

- Building A/B Connector Frame, Sheath and Blocking at Stair Tower
- Building B Replace Existing Lintels at Level 1
- Building D Scrape and Paint Windows, Wood Frames and Trim
- Building D Portal Frame Pour Footings and Install Steel Frames
- Building D Finish Paint at Level 1
- Building D Sawcut Masonry Walls and Reinforcing
- Sitework Install Gate at Opening to Dumpster at Southeast Retaining Wall Area
- Sitework Complete Curbing and Sidewalk at Removed Scaffolding at B/E High Lot Area