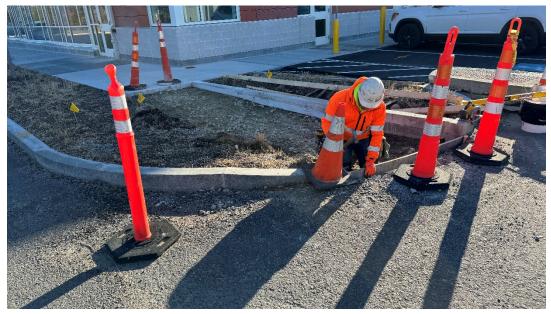

## CONSTRUCTION ACTIVITIES:

- Building A/B Connector Frame, Sheath and Blocking at Stair Tower
- Building B Replace Existing Lintels at Level 1
- Building D Scrape and Paint Windows, Wood Frames and Trim
- Building D Portal Frame Pour Footings and Install Steel Frames
- Building D Finish Paint at Level 1
- Building D Sawcut Masonry Walls and Reinforcing
- Sitework Install Gate at Opening to Dumpster at Southeast Retaining Wall Area
- Sitework Complete Curbing and Sidewalk at Removed Scaffolding at B/E High Lot Area