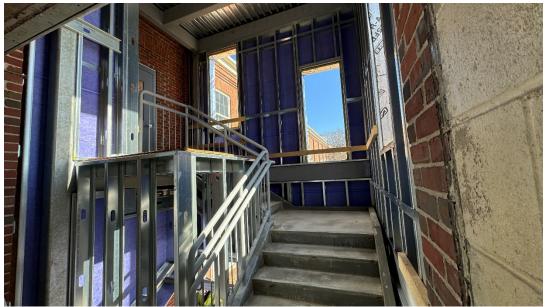

<u>Photo #1</u> - Building D – Column Repaired, Cleaned and Completed (04/16/24)

<u>Photo #2</u> - Building A/B Connector – Interior Stud Framing Install in Progress (04/09/24)

Photo #3 - Upper Site - Concrete Stair Install in Progress (04/09/24)