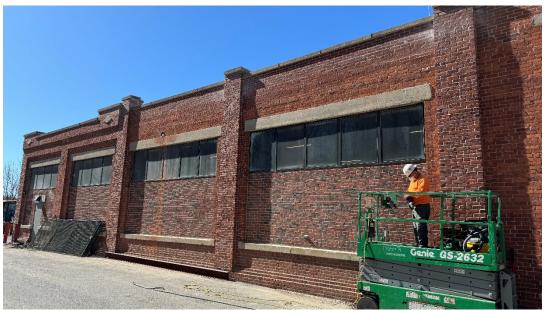

<u>Photo #1</u> - Building D – Column Repaired, Cleaned and Completed (04/16/24)

<u>Photo #2</u> - Building A/B Connector – Interior Stud Framing Install in Progress (04/09/24)

Photo #3 - Upper Site - Concrete Stair Install in Progress (04/09/24)