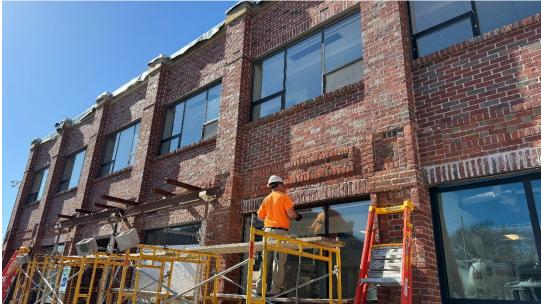

Photo #4 - Upper Site - Concrete Stair Install in Progress (04/16/24)

<u>Photo #5</u> - Building B – Shoring Removal and Brick Cleaning in Progress (04/09/24)

Photo #6 - Building B – Lintel Install – Brick Repair in Progress (04/09/24)