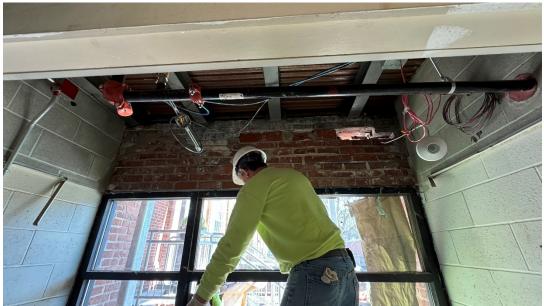

<u>Photo #1</u> - Building D – Column Repaired, Cleaned and Completed (04/16/24)

<u>Photo #2</u> - Building A/B Connector – Interior Stud Framing Install in Progress (04/09/24)

Photo #3 - Upper Site - Concrete Stair Install in Progress (04/09/24)