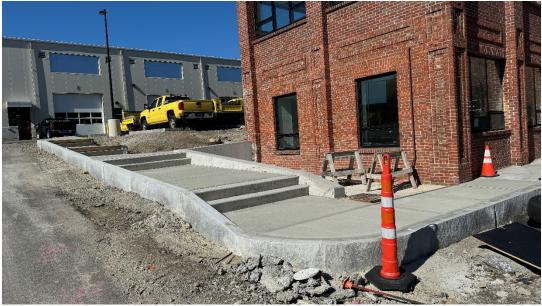

Photo #4 - Upper Site - Concrete Stair Install in Progress (04/16/24)

<u>Photo #5</u> - Building B – Shoring Removal and Brick Cleaning in Progress (04/09/24)

Photo #6 - Building B – Lintel Install – Brick Repair in Progress (04/09/24)