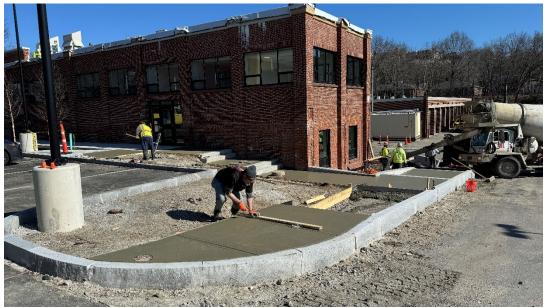

Photo #4 - Upper Site - Concrete Stair Install in Progress (04/16/24)

<u>Photo #5</u> - Building B – Shoring Removal and Brick Cleaning in Progress (04/09/24)

Photo #6 - Building B – Lintel Install – Brick Repair in Progress (04/09/24)