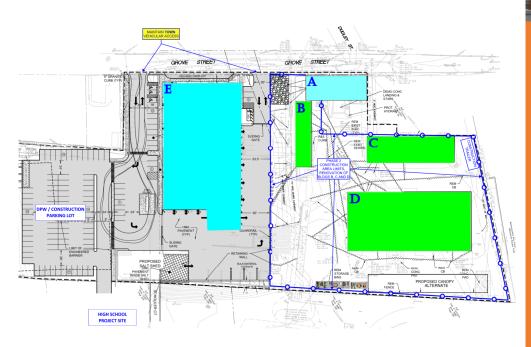

#### **CONSTRUCTION 4 WEEK SCHEDULE – STARTING WEEK OF APRIL 29, 2024**

The above layout identifies work areas in the work site and impacts along Grove Street. Additional work to be performed in the upcoming weeks includes:

## **CONSTRUCTION ACTIVITIES:**

- Building A/B Connector Drywall Frame, Sheath and Blocking at Stair Tower
- Building A/B Connector Glazing Install Storefront, Windows & Girts at Stair Tower
- Building A/B Connector Siding Install Metal Panels at Stair Tower
- Building D Scrape and Paint Windows, Wood Frames and Trim
- Building D Portal Frame Install Steel Frames
- Building D Finish Paint at Level 1