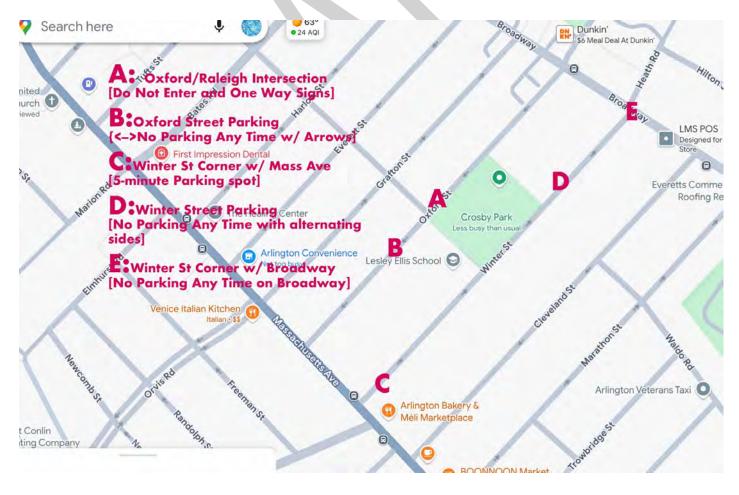

The five specific areas addressed in this report are as follows:

- A: The Oxford/Raleigh Intersection
- B: Oxford St in front of the rear entrance to Lesley Ellis School
- C: Winter St/Mass Ave Intersection
- D: Winter St from the area adjacent to the park down to Broadway
- E: Winter St/Broadway Intersection

## A: Oxford and Raleigh Street Intersection

- 1. Raleigh is 2-way traffic
- 2. Oxford is 1-way with only a sign above the stop sign on Raleigh
- 3. Oxford has a 'no trucks' sign near entrance from Broadway
- 4. Oxford has a designated School Zone 20mph sign reflective of the LES area
- 5. The faculty parking lot for LES is across the street from the Raleigh terminus
- 6. The street is a de facto continuation of a pedestrian path across the park to/from Gibbs School
- 7. The pedestrian crossing is on the 'turn side' for cars turning from Raleigh on to Oxford
- 8. Overall poor visibility for cars coming down Oxford due to parked vehicles
- 9. Users/residents report wrong-way traffic turning from Raleigh
- 10. Users/residents report frequent parking congestion related to use of racket courts
- 11. Users/residents report frequent speeding
- 12. Speed data (attached) from October 2023 supports 85% percentile is above school zone speed
- 13. TAC observations on several occasions confirms high velocity of vehicles
- 14. TAC observations on confirms vehicular failure to stop at the crosswalk
- 15. No Parking signage on Raleigh is good

5. The parking situation from the exit of the LES school driveway to the end of Winter needs immediate attention – this is a hazard for emergency vehicles

- E: Winter St/Broadway Intersection
  - 1. There is dangerous visibility at the intersecton of Winter and Broadway
  - 2. The design of the new building at 80 Broadway creates a barrier for drivers to be able to see oncoming traffic
  - 3. Vehicles parked in front of the new 80 Broadway exacerbate the problem
  - 4. Vehicles need to station not only blocking the crosswalk but beyond the crosswalk in order to see around the building and any parked cars

## E: Winter St/Broadway Intersection

1. Install a NO PARKING HERE TO CORNER sign on the right side of Broadway directly in front of the new building at 80 Broadway. There is a curb cut at the entrance to the building breezeway that forms a natural transition to the no parking zone. This is imperative to partially mitigate the line of sight hazard created by the configuration of the new building's first floor extension that blocks driver visibility for cars exiting from Winter St onto Broadway.