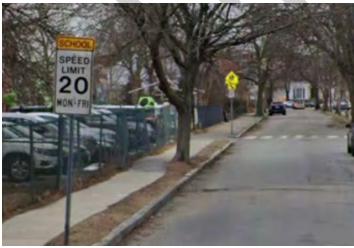

School Zone signage on Oxford street is non-compliant and unclear as it does not have time designations. Current signage is "School Speed Limit Mon-Fri". Speed data was collected in October 2023 from 76 Oxford St at a location just before the school zone signage. 85<sup>th</sup> percentile was 24mph in a 25mph zone. It is unclear if all vehicles achieved a speed below 20mph in the immediate moments following data collection in approach to the school zone.

Location of speed data from October 2023.

School Zone signage on Oxford St

B. Oxford Street at the rear entrance to Lesley Ellis School

\*. Prior to the implementation of the arrival/dismissal plan by LES in September of 2023, this area was used for pick up and drop off via vehicles standing in a signaled no parking zone. The arrival/dismissal plan that requires all pick-up/drop-off to occur on the front side (Winter St) utilizing the driveway with designated pedestrian zones has been widely successful and as of September 2024 there are virtually no cars dropping off.