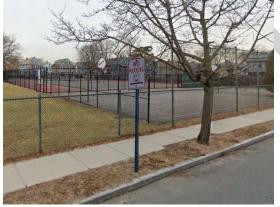

D: Winter St from the area adjacent to Crosby Park down to Broadway

- Installation of a "NO PARKING ANY TIME ←" sign on the utility pole at the end of the Crosby Park area, left side of street. There is currently no sign in this location. This is just west of 54 Winter St.
- 2. Additional "NO PARKING ANY TIME" sign should be installed in front of Crosby Park between the end of the school zone and the recommendation D1 above, approximately across from 45 Winter St. at the corner of the field and the start of the racket courts. Currently, there is no signage in this stretch and it is not clear that this is a no parking zone. This is the main area of concern for bottleneck where emergency vehicles and delivery trucks are not able to pass due to illegally parked cars.

3. Install 3 "NO PARKING ANY TIME" signs on the right side of the street beginning across from the park on the north side of the driveway at 51 Winter St, with an additional sign north of the driveway at 65 Winter, and a final sign in front of the apartment building that exists on the corner of Winter and Broadway. Driveway entrances across from the park earlier on Winter eliminate the need for signage in this stretch across from the school and park.

Installation of sign on post, left side, end of park (D1)

Installation of additional NO PARKING sign in front of Crosby Park (D2)

Installation of NO PARKING signs on right side of Winter extending from Crosby Park to Broadway (D3)