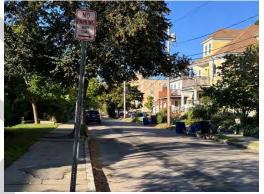

Left side Oxford (sign 3)

C. Winter St/Mass Ave Intersection

1. This is a very dangerous pedestrian crossing due to three distinct vehicle 'turns' – one from outbound Mass Ave, one making a left turn from inbound Mass Ave, and one from traffic coming across from Lake Street. While there is a signal and an all-red pedestrian crossing for the

## **B: OXFORD ST PARKING**

- 1. Sign 1 Maintain the existing No Parking Any Time → sign at the corner of Raleigh and Oxford on the left side of the street
- Sign 2 Amend existing sign located in the middle of the no parking area from "→" to "←→" (This sign is after the Raleigh intersection and before the sidewalk entrance to LES)
- 3. Sign 3 Amend existing sign located at the end of the no parking area from no arrow to " $\leftarrow$ " (This sign is visible when near the sidewalk rear entrance to LES)