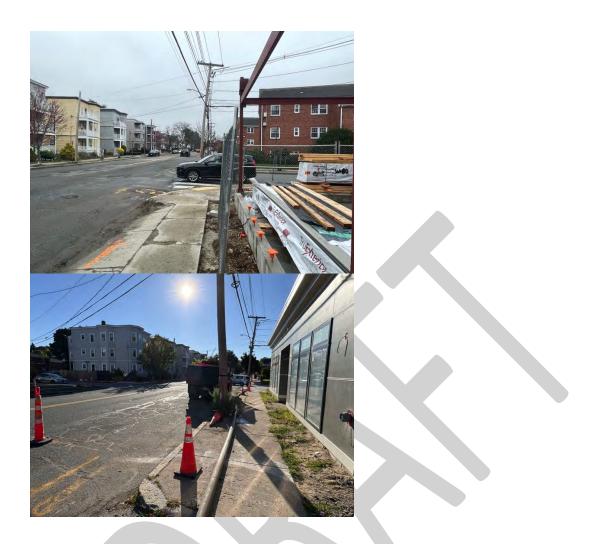

3. The right side corner of Winter St is frequented by take-away food vehicles servicing the numerous food establishments on the block. This corner is signaled 'no parking here to corner' approximately 35' from the intersection

D. Winter St from the area adjacent to the park down to Broadway

- 1. There is frequent vehicular congestion on this street
- 2. A child was struck by a motor vehicle in front of LES in 2023

3. Delivery trucks, fire engines, and buses often cannot pass due to parking on both sides of the street for a portion of the road as well as vehicles parking illegally on the left side in front of the park area

5. The parking situation from the exit of the LES school driveway to the end of Winter needs immediate attention – this is a hazard for emergency vehicles

- E: Winter St/Broadway Intersection
  - 1. There is dangerous visibility at the intersecton of Winter and Broadway
  - 2. The design of the new building at 80 Broadway creates a barrier for drivers to be able to see oncoming traffic
  - 3. Vehicles parked in front of the new 80 Broadway exacerbate the problem
  - 4. Vehicles need to station not only blocking the crosswalk but beyond the crosswalk in order to see around the building and any parked cars

Additionally, any future redevelopment or enhancement of Crosby Park and its recreational facilities should make use of the frontage on both Winter and Crosby for possible diagonal parking or reconfiguration of curbs at the park to allow for parking.