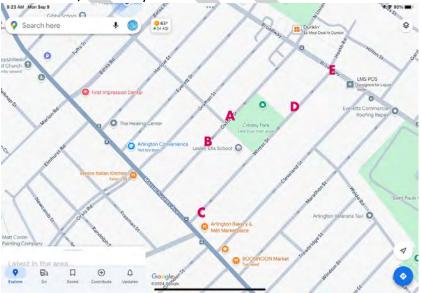

The five specific areas addressed in this report are as follows:

- A: The Oxford/Raleigh Intersection
- B: Oxford St in front of the rear entrance to Lesley Ellis School
- C: Winter St/Mass Ave Intersection
- D: Winter St from the area adjacent to the park down to Broadway
- E: Winter St/Broadway Intersection

## A: Oxford and Raleigh Street Intersection

- 1. Raleigh is 2-way traffic
- 2. Oxford is 1-way with only a sign above the stop sign on Raleigh
- 3. Oxford has a 'no trucks' sign near entrance from Broadway
- 4. Oxford has a designated School Zone 20mph sign reflective of the LES area
- 5. The faculty parking lot for LES is across the street from the Raleigh terminus
- 6. The street is a de facto continuation of a pedestrian path across the park to/from Gibbs School
- 7. The pedestrian crossing is on the 'turn side' for cars turning from Raleigh on to Oxford
- 8. Overall poor visibility for cars coming down Oxford due to parked vehicles
- 9. Users/residents report wrong-way traffic turning from Raleigh
- 10. Users/residents report frequent parking congestion related to use of racket courts
- 11. Users/residents report frequent speeding
- 12. Speed data (attached) from October 2023 supports 85% percentile is above school zone speed
- 13. TAC observations on several occasions confirms high velocity of vehicles
- 14. TAC observations on confirms vehicular failure to stop at the crosswalk
- 15. No Parking signage on Raleigh is good

Left side Oxford (sign 3)

C. Winter St/Mass Ave Intersection

1. This is a very dangerous pedestrian crossing due to three distinct vehicle 'turns' – one from outbound Mass Ave, one making a left turn from inbound Mass Ave, and one from traffic coming across from Lake Street. While there is a signal and an all-red pedestrian crossing for the

D. Winter St from the area adjacent to the park down to Broadway

- 1. There is frequent vehicular congestion on this street
- 2. A child was struck by a motor vehicle in front of LES in 2023

3. Delivery trucks, fire engines, and buses often cannot pass due to parking on both sides of the street for a portion of the road as well as vehicles parking illegally on the left side in front of the park area

5. The parking situation from the exit of the LES school driveway to the end of Winter needs immediate attention – this is a hazard for emergency vehicles

- E: Winter St/Broadway Intersection
  - 1. There is dangerous visibility at the intersecton of Winter and Broadway
  - 2. The design of the new building at 80 Broadway creates a barrier for drivers to be able to see oncoming traffic
  - 3. Vehicles parked in front of the new 80 Broadway exacerbate the problem
  - 4. Vehicles need to station not only blocking the crosswalk but beyond the crosswalk in order to see around the building and any parked cars