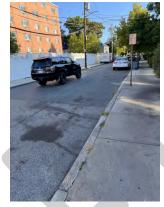

## A: Oxford and Raleigh Street Intersection

- 1. Raleigh is 2-way traffic
- 2. Oxford is 1-way with only a sign above the stop sign on Raleigh
- 3. Oxford has a 'no trucks' sign near entrance from Broadway
- 4. Oxford has a designated School Zone 20mph sign reflective of the LES area
- 5. The faculty parking lot for LES is across the street from the Raleigh terminus
- 6. The street is a de facto continuation of a pedestrian path across the park to/from Gibbs School
- 7. The pedestrian crossing is on the 'turn side' for cars turning from Raleigh on to Oxford
- 8. Overall poor visibility for cars coming down Oxford due to parked vehicles
- 9. Users/residents report wrong-way traffic turning from Raleigh
- 10. Users/residents report frequent parking congestion related to use of racket courts
- 11. Users/residents report frequent speeding
- 12. Speed data (attached) from October 2023 supports 85% percentile is above school zone speed
- 13. TAC observations on several occasions confirms high velocity of vehicles
- 14. TAC observations on confirms vehicular failure to stop at the crosswalk
- 15. No Parking signage on Raleigh is good

School Zone signage on Oxford street is non-compliant and unclear as it does not have time designations. Current signage is "School Speed Limit Mon-Fri". Speed data was collected in October 2023 from 76 Oxford St at a location just before the school zone signage. 85<sup>th</sup> percentile was 24mph in a 25mph zone. It is unclear if all vehicles achieved a speed below 20mph in the immediate moments following data collection in approach to the school zone.