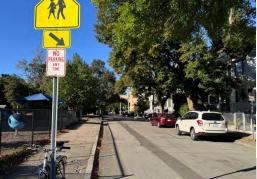

D: Winter St from the area adjacent to Crosby Park down to Broadway

- Installation of a "NO PARKING ANY TIME ←" sign on the utility pole at the end of the Crosby Park area, left side of street. There is currently no sign in this location. This is just west of 54 Winter St.
- 2. Additional "NO PARKING ANY TIME" sign should be installed in front of Crosby Park between the end of the school zone and the recommendation D1 above, approximately across from 45 Winter St. at the corner of the field and the start of the racket courts. Currently, there is no signage in this stretch and it is not clear that this is a no parking zone. This is the main area of concern for bottleneck where emergency vehicles and delivery trucks are not able to pass due to illegally parked cars.

Installation of sign on post, left side, end of park (D1)

Installation of additional NO PARKING sign in front of Crosby Park (D2)

Installation of NO PARKING signs on right side of Winter extending from Crosby Park to Broadway (D3)