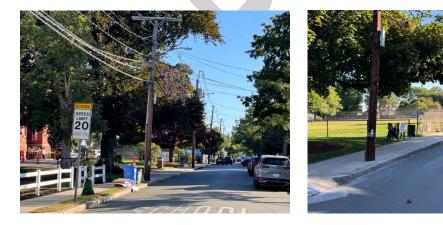

School Zone signage on Oxford street is non-compliant and unclear as it does not have time designations. Current signage is "School Speed Limit Mon-Fri". Speed data was collected in October 2023 from 76 Oxford St at a location just before the school zone signage. 85<sup>th</sup> percentile was 24mph in a 25mph zone. It is unclear if all vehicles achieved a speed below 20mph in the immediate moments following data collection in approach to the school zone.

Location of speed data from October 2023.

School Zone signage on Oxford St

B. Oxford Street at the rear entrance to Lesley Ellis School

\*. Prior to the implementation of the arrival/dismissal plan by LES in September of 2023, this area was used for pick up and drop off via vehicles standing in a signaled no parking zone. The arrival/dismissal plan that requires all pick-up/drop-off to occur on the front side (Winter St) utilizing the driveway with designated pedestrian zones has been widely successful and as of September 2024 there are virtually no cars dropping off.