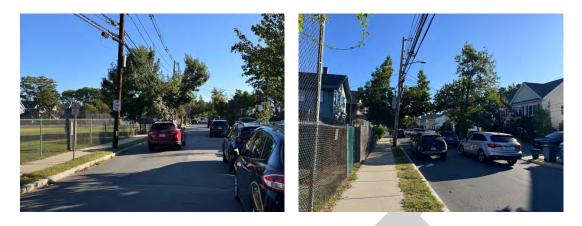

- 1. Signage of the no parking area along Oxford between Raleigh and the end of the school zone is confusing there are three signs but it is not clear if there is a zone between signs where parking is legal or not
- 2. The alternating side of no parking from the left to right after the school area as the street nears Mass Ave is a relatively effective form of reducing vehicular speed

Left side Oxford (sign 3)

C. Winter St/Mass Ave Intersection

1. This is a very dangerous pedestrian crossing due to three distinct vehicle 'turns' – one from outbound Mass Ave, one making a left turn from inbound Mass Ave, and one from traffic coming across from Lake Street. While there is a signal and an all-red pedestrian crossing for the