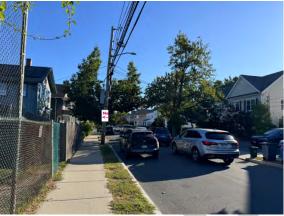

Location of speed data from October 2023.

School Zone signage on Oxford St

B. Oxford Street at the rear entrance to Lesley Ellis School

\*. Prior to the implementation of the arrival/dismissal plan by LES in September of 2023, this area was used for pick up and drop off via vehicles standing in a signaled no parking zone. The arrival/dismissal plan that requires all pick-up/drop-off to occur on the front side (Winter St) utilizing the driveway with designated pedestrian zones has been widely successful and as of September 2024 there are virtually no cars dropping off.

- 1. Signage of the no parking area along Oxford between Raleigh and the end of the school zone is confusing there are three signs but it is not clear if there is a zone between signs where parking is legal or not
- 2. The alternating side of no parking from the left to right after the school area as the street nears Mass Ave is a relatively effective form of reducing vehicular speed

Left side Oxford (sign 3)

C. Winter St/Mass Ave Intersection

1. This is a very dangerous pedestrian crossing due to three distinct vehicle 'turns' – one from outbound Mass Ave, one making a left turn from inbound Mass Ave, and one from traffic coming across from Lake Street. While there is a signal and an all-red pedestrian crossing for the