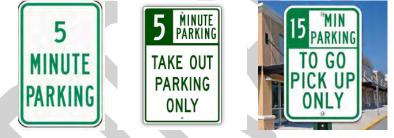

# 

Existing usage of bidirectional arrow (R7-1) within the Oxford/Winter corridor:

- C: Winter St/Mass Ave Corner Intersection
  - 1. There is sufficient space to allow for the creation of one single additional parking space and maintain a 20' buffer of no parking to the curb. This area is already being used as such, and would serve both as a service to the local businesses and as a measure of traffic calming as residents have noted the presence of a vehicle in this spot reduces the propensity for vehicles crossing from Lake to attempt to 'straighten the curve' on approach into Winter St. Thus, it is recommended that a "5 Minute Parking" or "5 Minute Parking, Pick-up Drop-off Only" sign be installed
  - 2. The "No Parking Here to Corner" sign be adjusted to the 20' buffer from the intersection at the front of the single parking space created with the 5-minute designation

Note: 2B-52.04-A "Permissive parking signs allowing parking with restrictions include, but are not limited to: Parking only allowed for limited time duration (such as 30 minutes or for 1 hour)"

Suggested potential signs for parking space that fit within both the signage guidelines as well as the spatial dimensions of the corner curb area: