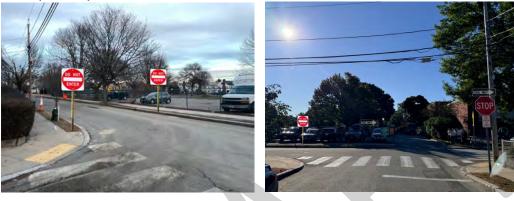

## A: Oxford and Raleigh Street Intersection

- 1. Raleigh is 2-way traffic
- 2. Oxford is 1-way with only a sign above the stop sign on Raleigh
- 3. Oxford has a 'no trucks' sign near entrance from Broadway
- 4. Oxford has a designated School Zone 20mph sign reflective of the LES area
- 5. The faculty parking lot for LES is across the street from the Raleigh terminus
- 6. The street is a de facto continuation of a pedestrian path across the park to/from Gibbs School
- 7. The pedestrian crossing is on the 'turn side' for cars turning from Raleigh on to Oxford
- 8. Overall poor visibility for cars coming down Oxford due to parked vehicles
- 9. Users/residents report wrong-way traffic turning from Raleigh
- 10. Users/residents report frequent parking congestion related to use of racket courts
- 11. Users/residents report frequent speeding
- 12. Speed data (attached) from October 2023 supports 85% percentile is above school zone speed
- 13. TAC observations on several occasions confirms high velocity of vehicles
- 14. TAC observations on confirms vehicular failure to stop at the crosswalk
- 15. No Parking signage on Raleigh is good

## A: INTERSECTION OF OXFORD ST AND RALEIGH ST:

1. Install a standard R5-1 "Do Not Enter" sign on Southeast corner of intersection (at discretion as to whether 2 are needed on each side or just one on south side of Oxford)

2. Install a standard R6-1 "One Way" arrow sign directly in front of intersection

Note: 2B.46.02 "A DO NOT ENTER sign should be installed at other locations where additional emphasis is needed where wrong-way movements are prominent or where the intersecting angle of roadways is such that the visibility of ONE WAY signs alone does not sufficiently convey the restriction."