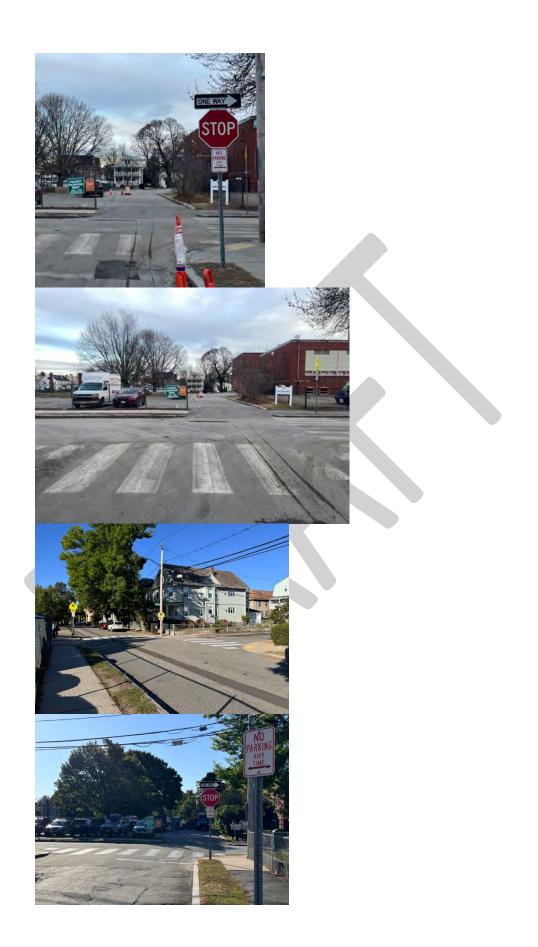

## A: Oxford and Raleigh Street Intersection

- 1. Raleigh is 2-way traffic
- 2. Oxford is 1-way with only a sign above the stop sign on Raleigh
- 3. Oxford has a 'no trucks' sign near entrance from Broadway
- 4. Oxford has a designated School Zone 20mph sign reflective of the LES area
- 5. The faculty parking lot for LES is across the street from the Raleigh terminus
- 6. The street is a de facto continuation of a pedestrian path across the park to/from Gibbs School
- 7. The pedestrian crossing is on the 'turn side' for cars turning from Raleigh on to Oxford
- 8. Overall poor visibility for cars coming down Oxford due to parked vehicles
- 9. Users/residents report wrong-way traffic turning from Raleigh
- 10. Users/residents report frequent parking congestion related to use of racket courts
- 11. Users/residents report frequent speeding
- 12. Speed data (attached) from October 2023 supports 85% percentile is above school zone speed
- 13. TAC observations on several occasions confirms high velocity of vehicles
- 14. TAC observations on confirms vehicular failure to stop at the crosswalk
- 15. No Parking signage on Raleigh is good

- 1. Signage of the no parking area along Oxford between Raleigh and the end of the school zone is confusing there are three signs but it is not clear if there is a zone between signs where parking is legal or not
- 2. The alternating side of no parking from the left to right after the school area as the street nears Mass Ave is a relatively effective form of reducing vehicular speed

Left side Oxford (sign 3)

C. Winter St/Mass Ave Intersection

1. This is a very dangerous pedestrian crossing due to three distinct vehicle 'turns' – one from outbound Mass Ave, one making a left turn from inbound Mass Ave, and one from traffic coming across from Lake Street. While there is a signal and an all-red pedestrian crossing for the

## **B: OXFORD ST PARKING**

- 1. Sign 1 Maintain the existing No Parking Any Time → sign at the corner of Raleigh and Oxford on the left side of the street
- Sign 2 Amend existing sign located in the middle of the no parking area from "→" to "←→" (This sign is after the Raleigh intersection and before the sidewalk entrance to LES)
- 3. Sign 3 Amend existing sign located at the end of the no parking area from no arrow to " $\leftarrow$ " (This sign is visible when near the sidewalk rear entrance to LES)