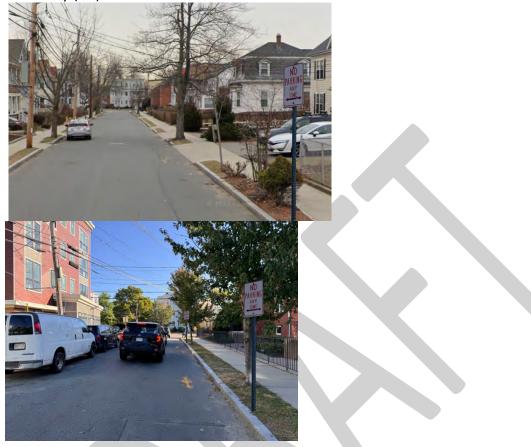

D: Winter St from the area adjacent to Crosby Park down to Broadway

- Installation of a "NO PARKING ANY TIME ←" sign on the utility pole at the end of the Crosby Park area, left side of street. There is currently no sign in this location. This is just west of 54 Winter St.
- 2. Additional "NO PARKING ANY TIME" sign should be installed in front of Crosby Park between the end of the school zone and the recommendation D1 above, approximately across from 45 Winter St. at the corner of the field and the start of the racket courts. Currently, there is no signage in this stretch and it is not clear that this is a no parking zone. This is the main area of concern for bottleneck where emergency vehicles and delivery trucks are not able to pass due to illegally parked cars.

3. Install 3 "NO PARKING ANY TIME" signs on the right side of the street beginning across from the park on the north side of the driveway at 51 Winter St, with an additional sign north of the driveway at 65 Winter, and a final sign in front of the apartment building that exists on the corner of Winter and Broadway. Driveway entrances across from the park earlier on Winter eliminate the need for signage in this stretch across from the school and park.

Note: This will result in the following: There will be no parking on the left side of Winter street from Mass Ave to the end of Crosby Park, and will be no parking on the right side of the street from Crosby Park to Broadway.

Installation of sign on post, left side, end of park (D1)

Installation of additional NO PARKING sign in front of Crosby Park (D2)

Installation of NO PARKING signs on right side of Winter extending from Crosby Park to Broadway (D3)