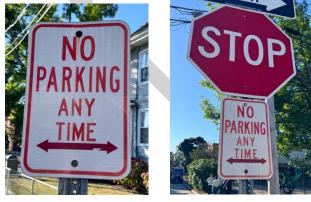

## **B: OXFORD ST PARKING**

- 1. Sign 1 Maintain the existing No Parking Any Time → sign at the corner of Raleigh and Oxford on the left side of the street
- Sign 2 Amend existing sign located in the middle of the no parking area from "→" to "←→" (This sign is after the Raleigh intersection and before the sidewalk entrance to LES)
- 3. Sign 3 Amend existing sign located at the end of the no parking area from no arrow to " $\leftarrow$ " (This sign is visible when near the sidewalk rear entrance to LES)

This would result in a three sign sequence of " $\rightarrow$ ", " $\leftarrow \rightarrow$ ", " $\leftarrow$ ".

Note: 2B-40 suggests alternative options may be used such as "NO PARKING BETWEEN SIGNS". However, due to the three-sign sequence and the alignment of this area, it would not be clear between which signs.

Note: 2B-41: "At intermediate points within a zone, a single sign without any arrow or appended plaque should be used, facing in the direction of approaching traffic. Otherwise the standards of placement should be the same as for signs using directional arrows." However, the existing sign at the intermediate point already has a single-direction arrow. While the removal of the arrow might be sufficient, it is our recommendation that the single-direction arrow be amended to bidirectional in line with other bidirectional arrow signs in the immediate area.

# 

Existing usage of bidirectional arrow (R7-1) within the Oxford/Winter corridor:

- C: Winter St/Mass Ave Corner Intersection
  - 1. There is sufficient space to allow for the creation of one single additional parking space and maintain a 20' buffer of no parking to the curb. This area is already being used as such, and would serve both as a service to the local businesses and as a measure of traffic calming as residents have noted the presence of a vehicle in this spot reduces the propensity for vehicles crossing from Lake to attempt to 'straighten the curve' on approach into Winter St. Thus, it is recommended that a "5 Minute Parking" or "5 Minute Parking, Pick-up Drop-off Only" sign be installed
  - 2. The "No Parking Here to Corner" sign be adjusted to the 20' buffer from the intersection at the front of the single parking space created with the 5-minute designation