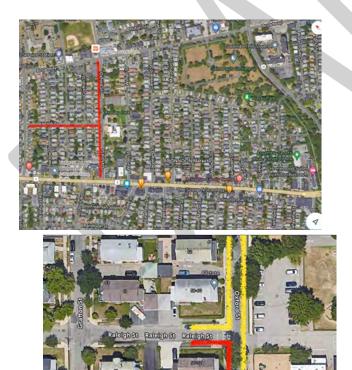

## A: Oxford and Raleigh Street Intersection

- 1. Raleigh is 2-way traffic
- 2. Oxford is 1-way with only a sign above the stop sign on Raleigh
- 3. Oxford has a 'no trucks' sign near entrance from Broadway
- 4. Oxford has a designated School Zone 20mph sign reflective of the LES area
- 5. The faculty parking lot for LES is across the street from the Raleigh terminus
- 6. The street is a de facto continuation of a pedestrian path across the park to/from Gibbs School
- 7. The pedestrian crossing is on the 'turn side' for cars turning from Raleigh on to Oxford
- 8. Overall poor visibility for cars coming down Oxford due to parked vehicles
- 9. Users/residents report wrong-way traffic turning from Raleigh
- 10. Users/residents report frequent parking congestion related to use of racket courts
- 11. Users/residents report frequent speeding
- 12. Speed data (attached) from October 2023 supports 85% percentile is above school zone speed
- 13. TAC observations on several occasions confirms high velocity of vehicles
- 14. TAC observations on confirms vehicular failure to stop at the crosswalk
- 15. No Parking signage on Raleigh is good

School Zone signage on Oxford street is non-compliant and unclear as it does not have time designations. Current signage is "School Speed Limit Mon-Fri". Speed data was collected in October 2023 from 76 Oxford St at a location just before the school zone signage. 85<sup>th</sup> percentile was 24mph in a 25mph zone. It is unclear if all vehicles achieved a speed below 20mph in the immediate moments following data collection in approach to the school zone.

Location of speed data from October 2023.

School Zone signage on Oxford St

B. Oxford Street at the rear entrance to Lesley Ellis School

\*. Prior to the implementation of the arrival/dismissal plan by LES in September of 2023, this area was used for pick up and drop off via vehicles standing in a signaled no parking zone. The arrival/dismissal plan that requires all pick-up/drop-off to occur on the front side (Winter St) utilizing the driveway with designated pedestrian zones has been widely successful and as of September 2024 there are virtually no cars dropping off.