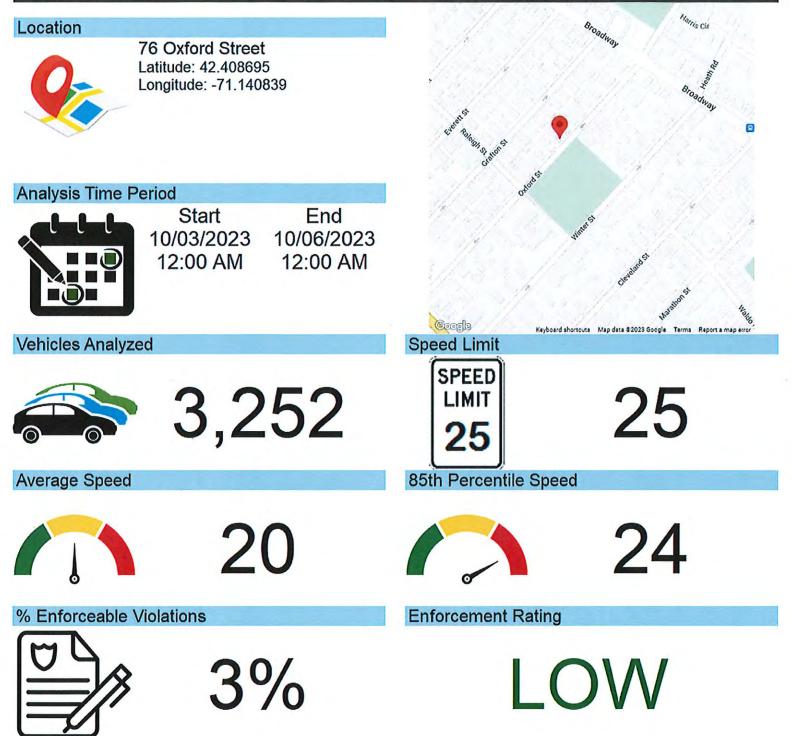

School Zone signage on Oxford street is non-compliant and unclear as it does not have time designations. Current signage is "School Speed Limit Mon-Fri". Speed data was collected in October 2023 from 76 Oxford St at a location just before the school zone signage. 85<sup>th</sup> percentile was 24mph in a 25mph zone. It is unclear if all vehicles achieved a speed below 20mph in the immediate moments following data collection in approach to the school zone.

Location of speed data from October 2023.

School Zone signage on Oxford St

B. Oxford Street at the rear entrance to Lesley Ellis School

\*. Prior to the implementation of the arrival/dismissal plan by LES in September of 2023, this area was used for pick up and drop off via vehicles standing in a signaled no parking zone. The arrival/dismissal plan that requires all pick-up/drop-off to occur on the front side (Winter St) utilizing the driveway with designated pedestrian zones has been widely successful and as of September 2024 there are virtually no cars dropping off.