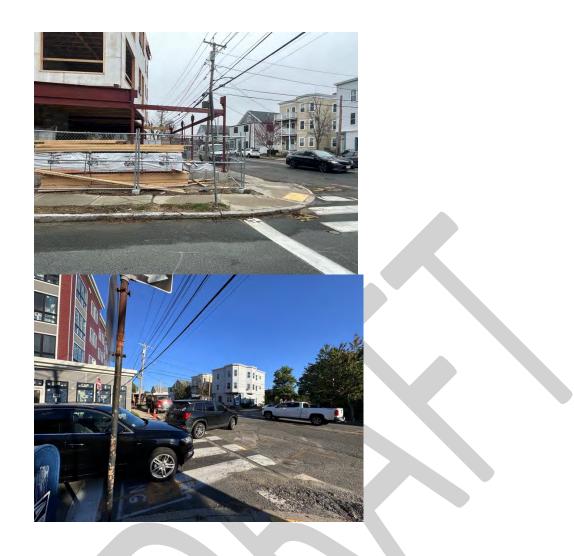

5. The parking situation from the exit of the LES school driveway to the end of Winter needs immediate attention – this is a hazard for emergency vehicles

- E: Winter St/Broadway Intersection
  - 1. There is dangerous visibility at the intersecton of Winter and Broadway
  - 2. The design of the new building at 80 Broadway creates a barrier for drivers to be able to see oncoming traffic
  - 3. Vehicles parked in front of the new 80 Broadway exacerbate the problem
  - 4. Vehicles need to station not only blocking the crosswalk but beyond the crosswalk in order to see around the building and any parked cars

## **BROADWAY**:

With the redevelopment of 80 Broadway (formerly Menotomy Beer & Wine) a traffic hazard visibility has been created that dramatically increases the potential for conflict between users. In addition to the NO PARKING on Broadway in front of the new building, it may be worth considering a reversal of direction for Winter and Oxford one-way streets. This is a far larger discussion that could potentially have significant impact on Raleigh Street causing downstream safety issues for the multiple intersections that it contains, but in the longer term planning of Broadway corridor redevelopment, the impact on the ladder streets between Broadway and Mass Ave should be considered and the direction of Winter and Oxford may offer the potential