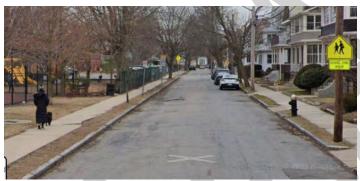

## A: Oxford and Raleigh Street Intersection

- 1. Raleigh is 2-way traffic
- 2. Oxford is 1-way with only a sign above the stop sign on Raleigh
- 3. Oxford has a 'no trucks' sign near entrance from Broadway
- 4. Oxford has a designated School Zone 20mph sign reflective of the LES area
- 5. The faculty parking lot for LES is across the street from the Raleigh terminus
- 6. The street is a de facto continuation of a pedestrian path across the park to/from Gibbs School
- 7. The pedestrian crossing is on the 'turn side' for cars turning from Raleigh on to Oxford
- 8. Overall poor visibility for cars coming down Oxford due to parked vehicles
- 9. Users/residents report wrong-way traffic turning from Raleigh
- 10. Users/residents report frequent parking congestion related to use of racket courts
- 11. Users/residents report frequent speeding
- 12. Speed data (attached) from October 2023 supports 85% percentile is above school zone speed
- 13. TAC observations on several occasions confirms high velocity of vehicles
- 14. TAC observations on confirms vehicular failure to stop at the crosswalk
- 15. No Parking signage on Raleigh is good

School Zone signage on Oxford street is non-compliant and unclear as it does not have time designations. Current signage is "School Speed Limit Mon-Fri". Speed data was collected in October 2023 from 76 Oxford St at a location just before the school zone signage. 85<sup>th</sup> percentile was 24mph in a 25mph zone. It is unclear if all vehicles achieved a speed below 20mph in the immediate moments following data collection in approach to the school zone.